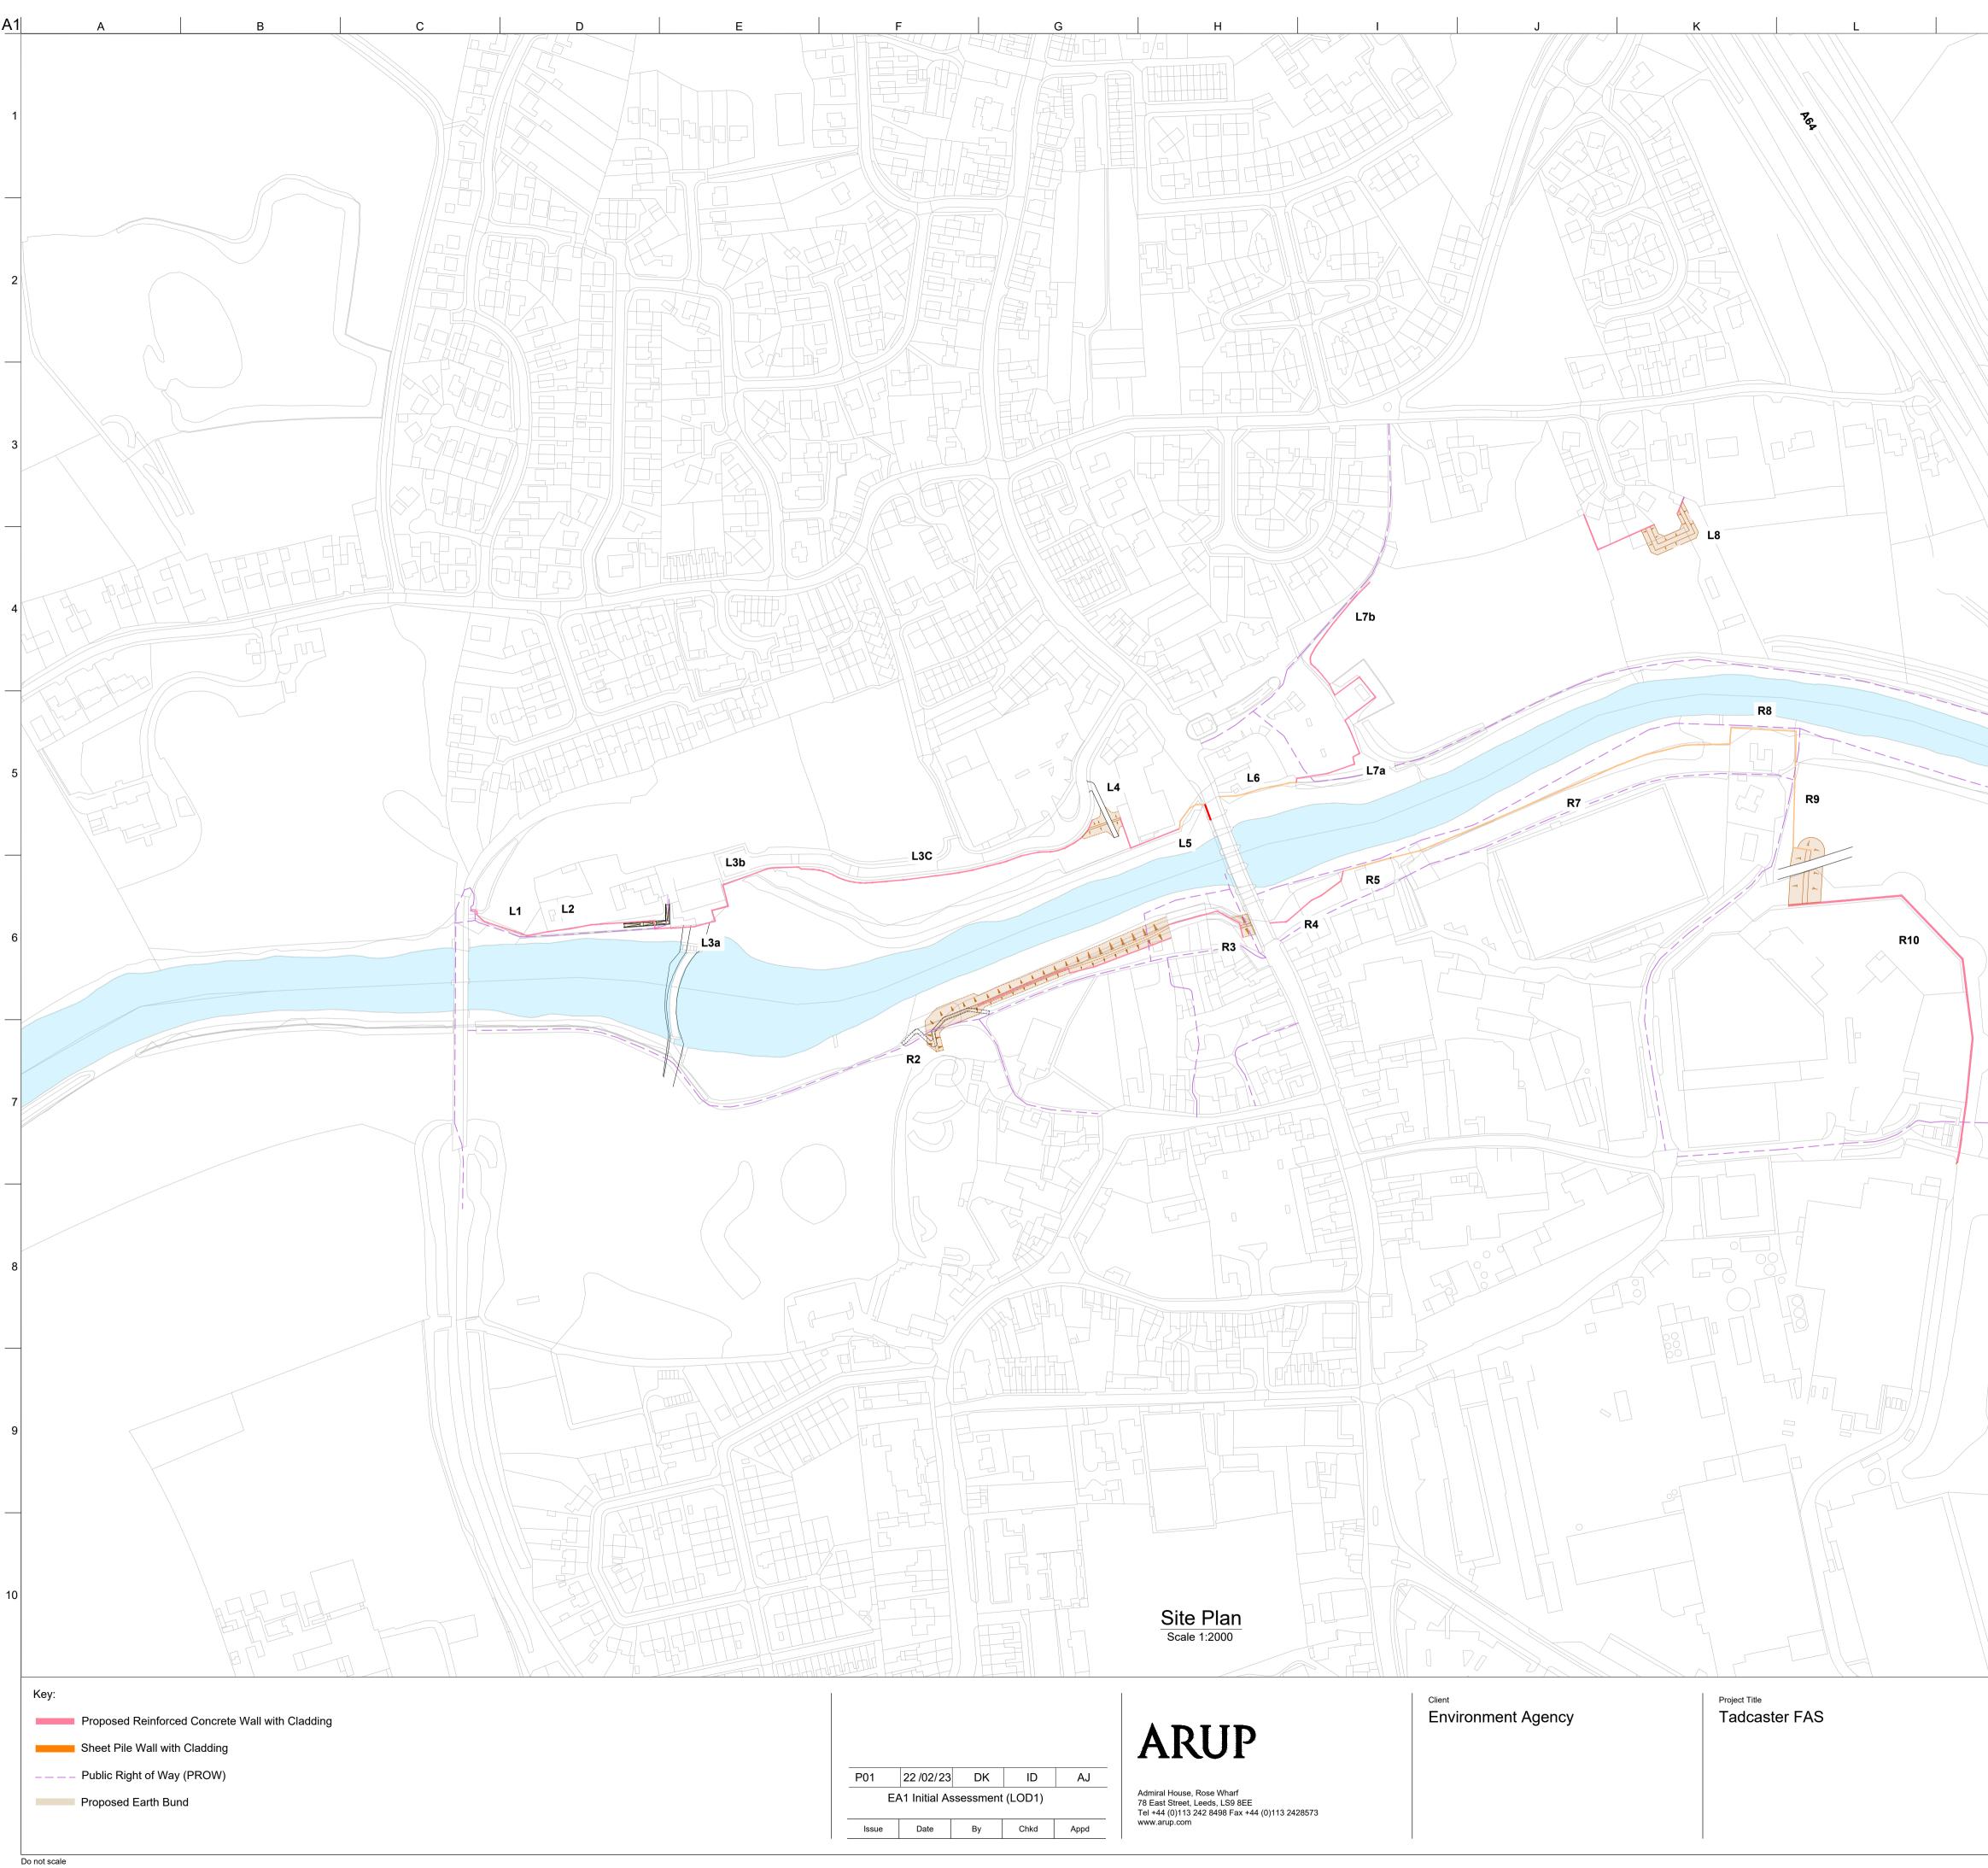

| М                            | N                    |     | 0                  |                    | P                    |
|------------------------------|----------------------|-----|--------------------|--------------------|----------------------|
|                              |                      |     |                    |                    |                      |
|                              |                      |     |                    |                    |                      |
|                              |                      |     |                    |                    |                      |
|                              |                      |     |                    |                    |                      |
|                              |