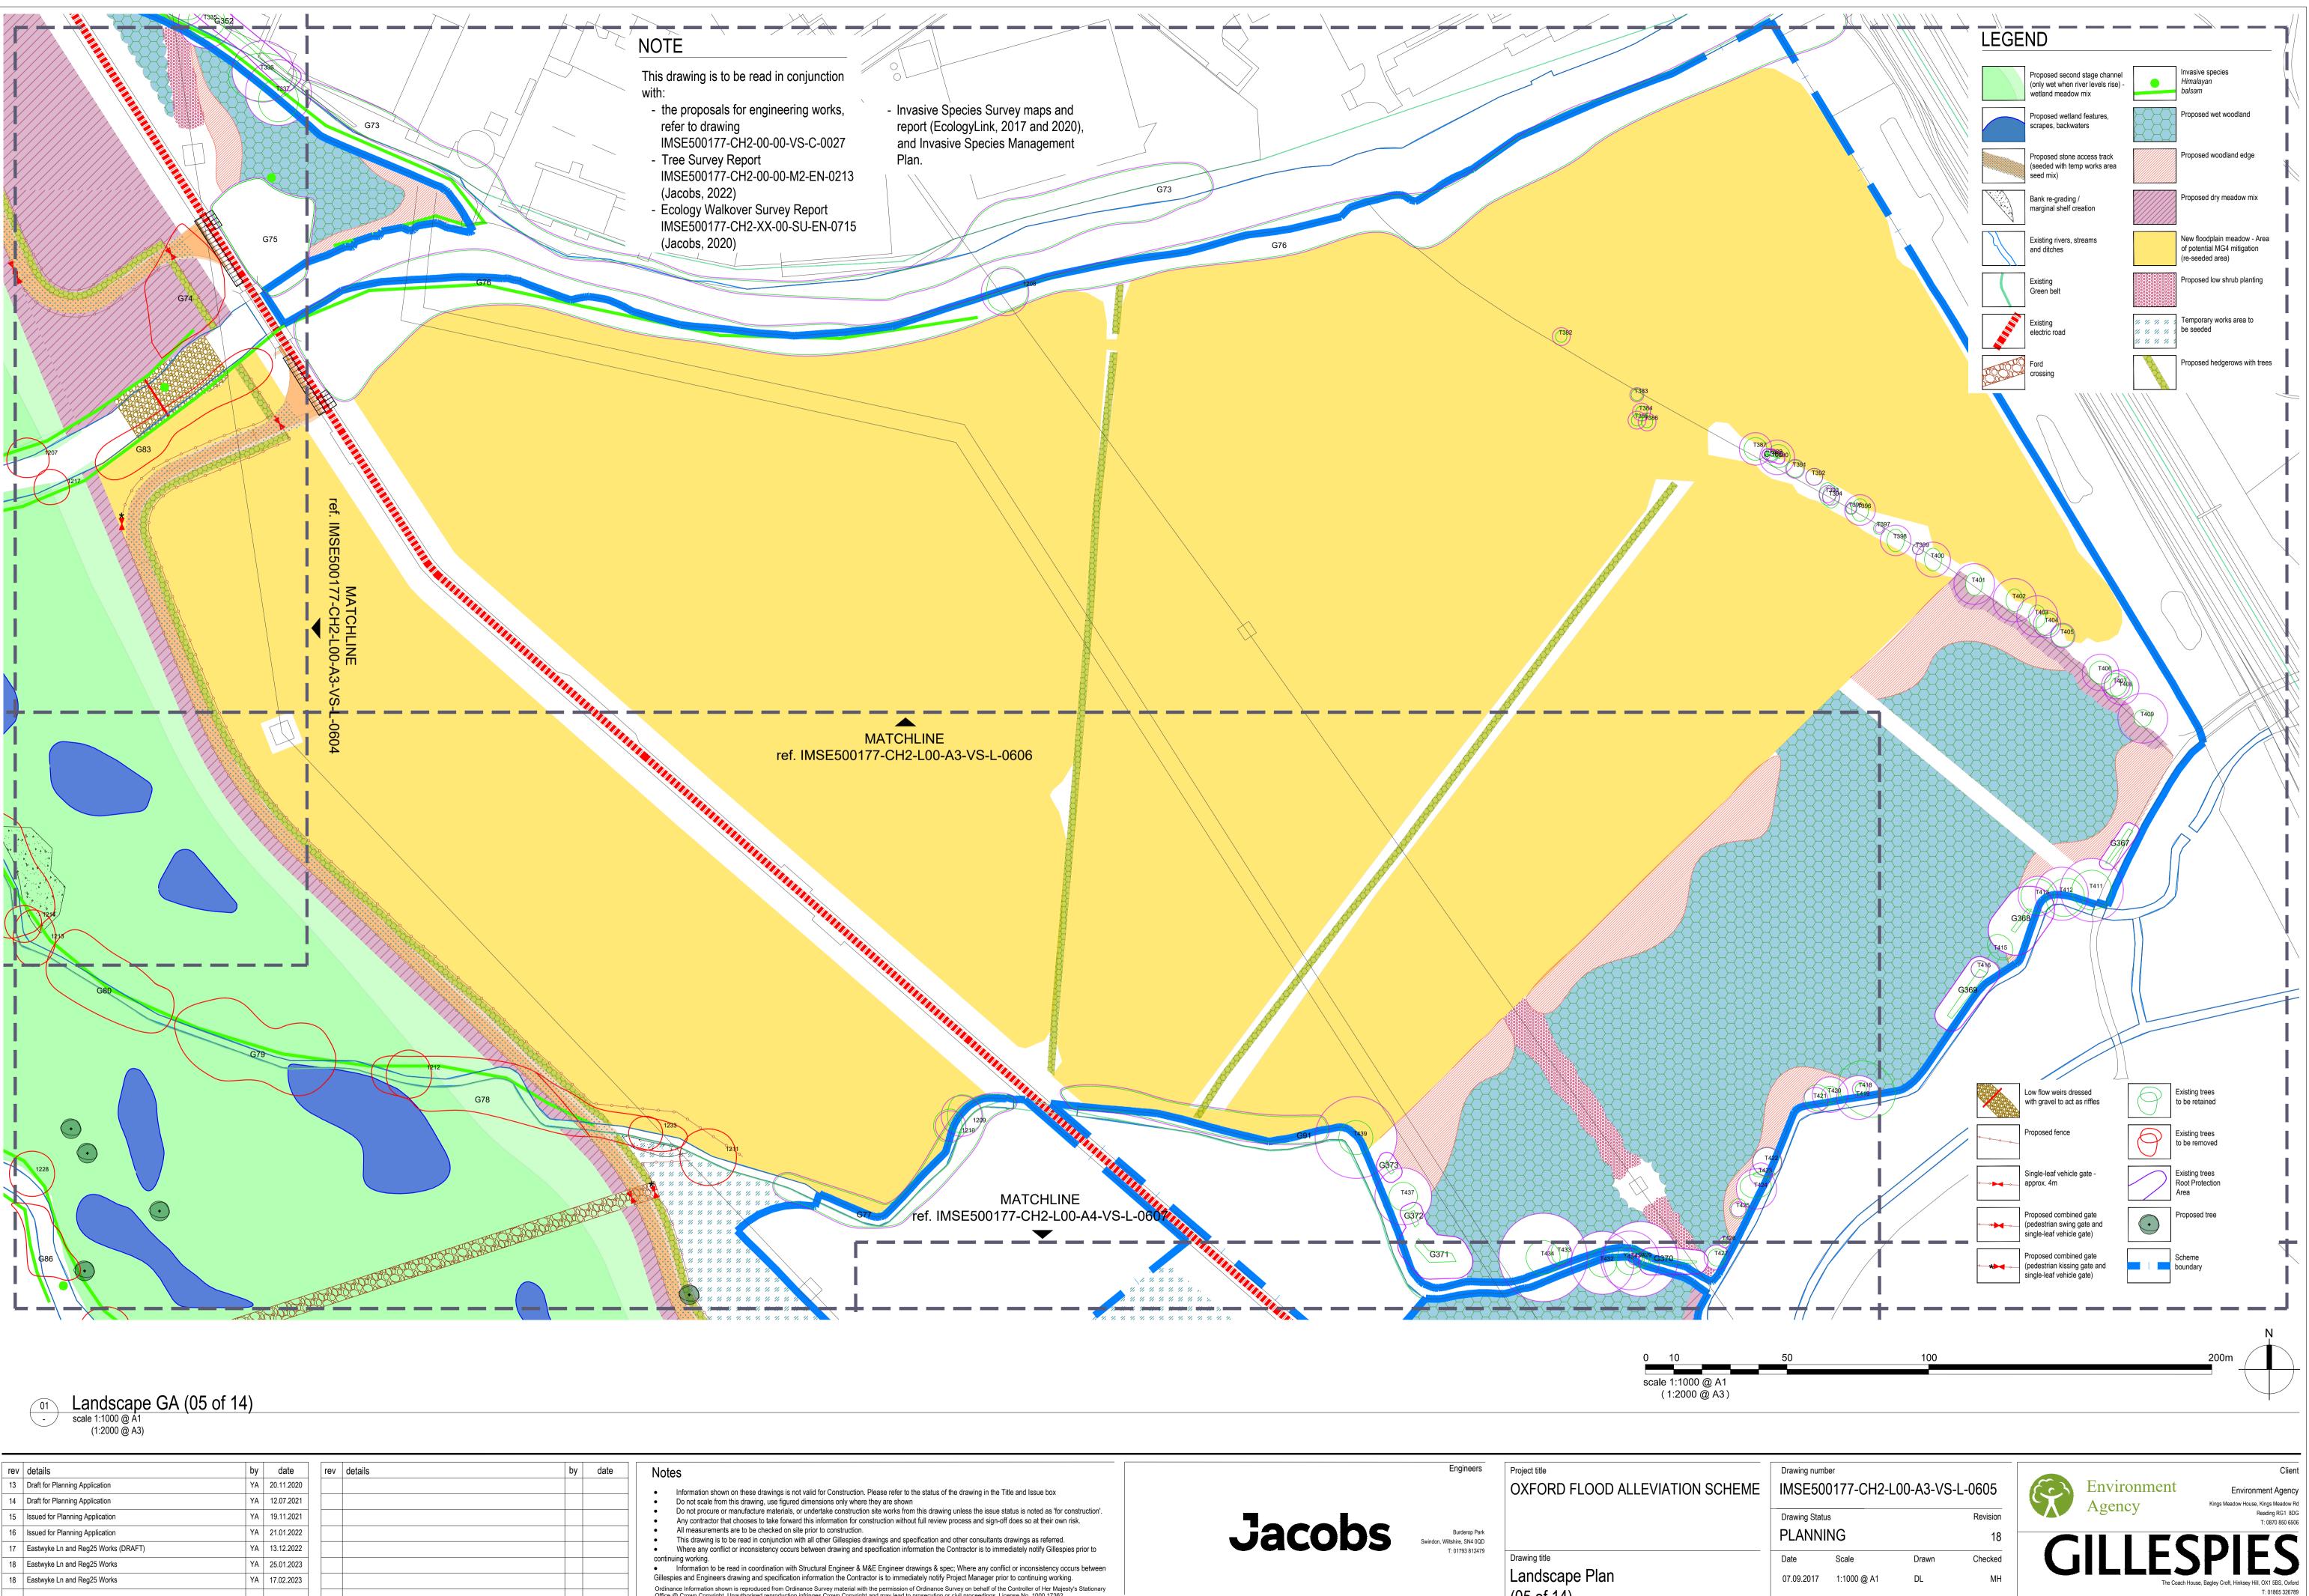

| 2000 | @ | A3) |  |
|------|---|-----|--|
|      |   |     |  |

| rev | details                             | by | date       | rev | detail |
|-----|-------------------------------------|----|------------|-----|--------|
| 13  | Draft for Planning Application      | YA | 20.11.2020 |     |        |
| 14  | Draft for Planning Application      | YA | 12.07.2021 |     |        |
| 15  | Issued for Planning Application     | YA | 19.11.2021 |     |        |
| 16  | Issued for Planning Application     | YA | 21.01.2022 |     |        |
| 17  | Eastwyke Ln and Reg25 Works (DRAFT) | YA | 13.12.2022 |     |        |
| 18  | Eastwyke Ln and Reg25 Works         | YA | 25.01.2023 |     |        |
| 18  | Eastwyke Ln and Reg25 Works         | YA | 17.02.2023 |     |        |