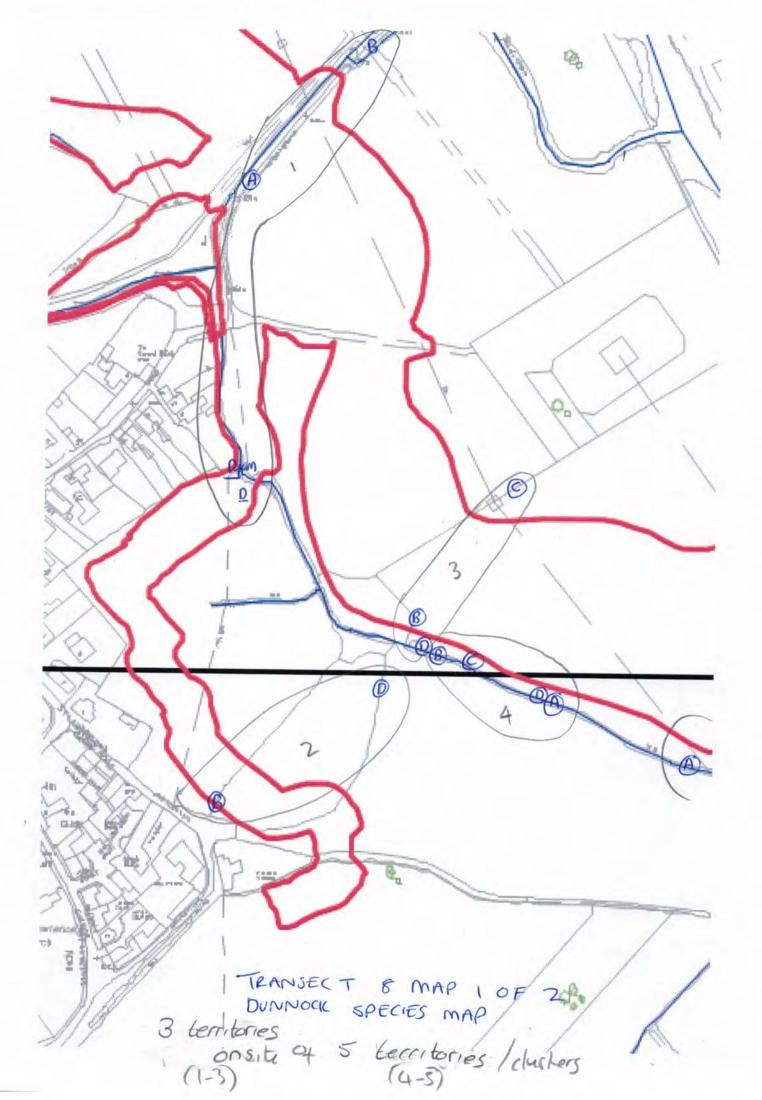

## TRANSECT 7 MAP 2 OF 3 REED BUNTING SPECIES MAP

TRANSECT 7 MAP 3 OF 3 REED BUNTING SPECIES MAP

TRANSECT & MAP 2 OF 2 DUNNOLIC SPECIES MAP

TRANSECT & MAP 2 OF 2 REED BUNTING SPECIES MAP

TRANSECT & MAP 2 OF 2 SONG THRUSH