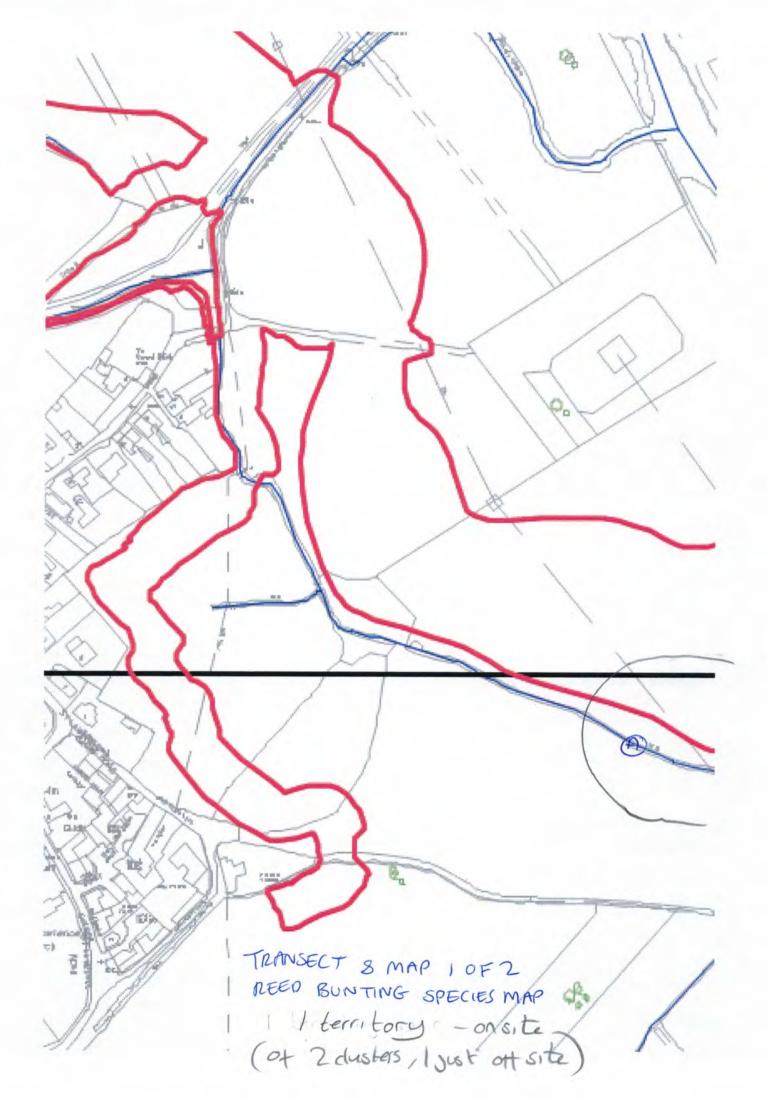

## TRANSECT 7 MAP 2 OF 3 REED BUNTING SPECIES MAP

TRANSECT 7 MAP 3 OF 3 REED BUNTING SPECIES MAP

TRANSECT & MAP 2 OF 2 DUNNOLIC SPECIES MAP

TRANSECT & MAP 2 OF 2 REED BUNTING SPECIES MAP

TRANSECT & MAP 2 OF 2 SONG THRUSH