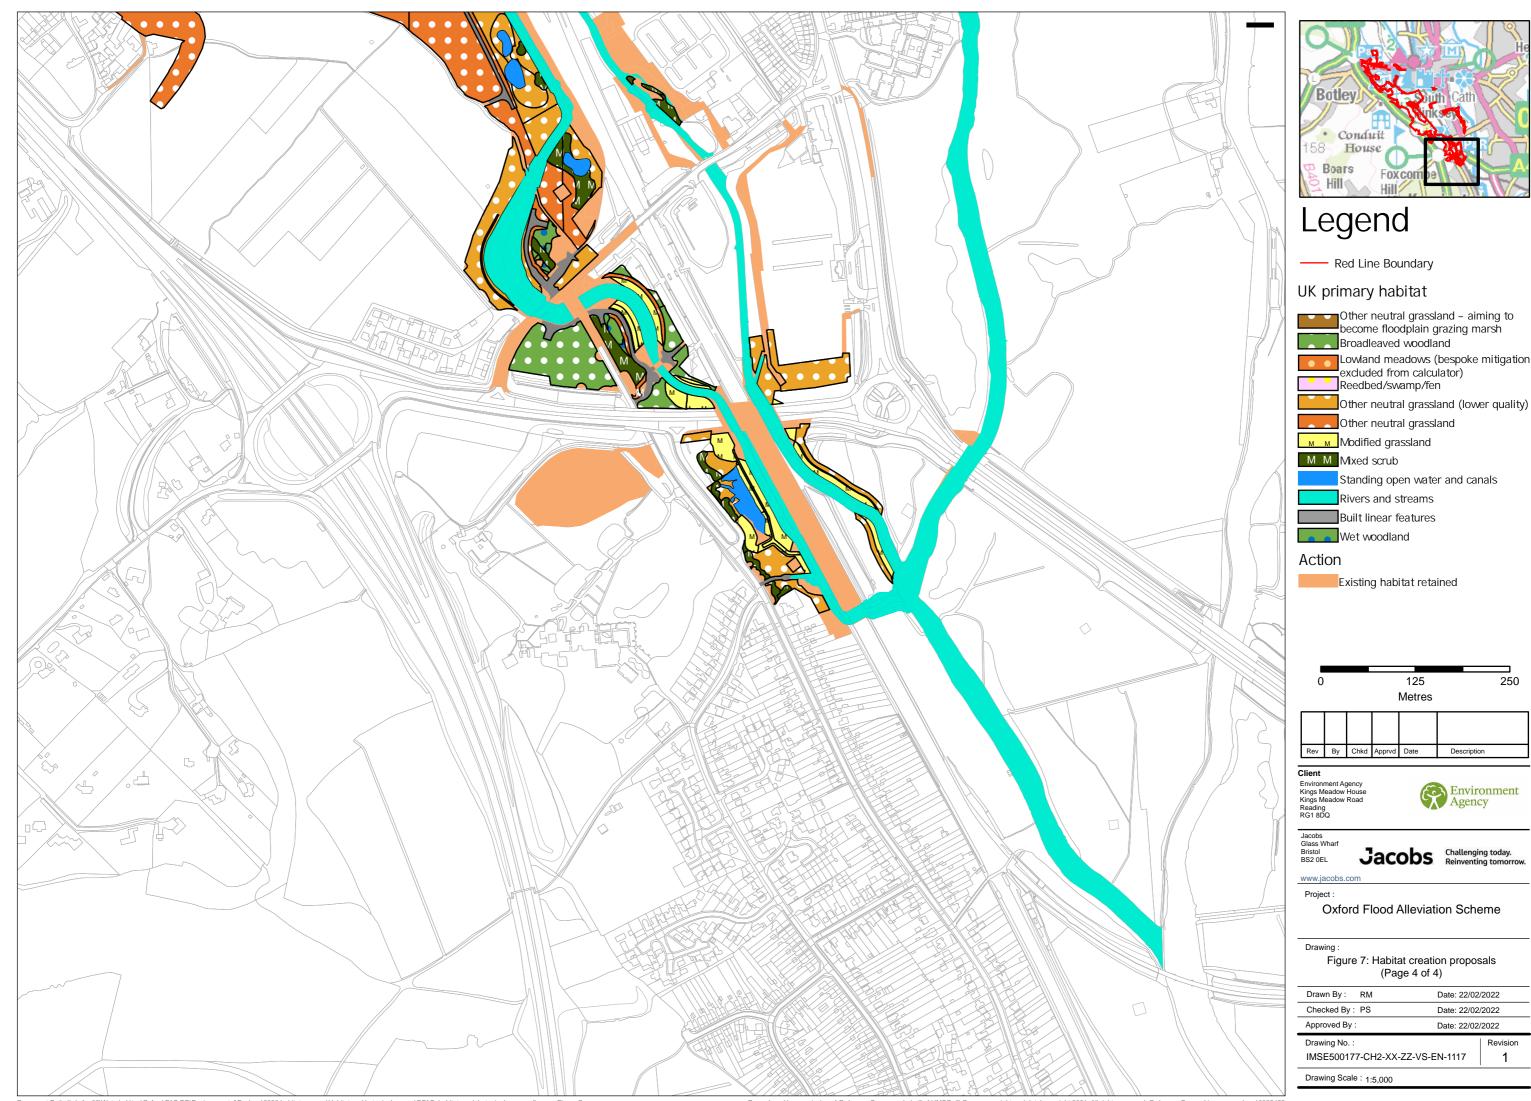

| · | Ĭ | Other neutral grassland – aiming to<br>become floodplain grazing marsh<br>Broadleaved woodland |
|---|---|------------------------------------------------------------------------------------------------|
| ٠ |   | Lowland meadows (bespoke mitigation -                                                          |
| • | • | excluded from calculator)<br>Reedbed/swamp/fen                                                 |
|   |   | Other neutral grassland (lower quality)                                                        |
|   |   | Other neutral grassland                                                                        |
| М | М | Modified grassland                                                                             |
| М | М | Mixed scrub                                                                                    |
|   |   | Standing open water and canals                                                                 |
|   |   | Rivers and streams                                                                             |
|   |   | Built linear features                                                                          |
|   |   | Wet woodland                                                                                   |
|   |   |                                                                                                |