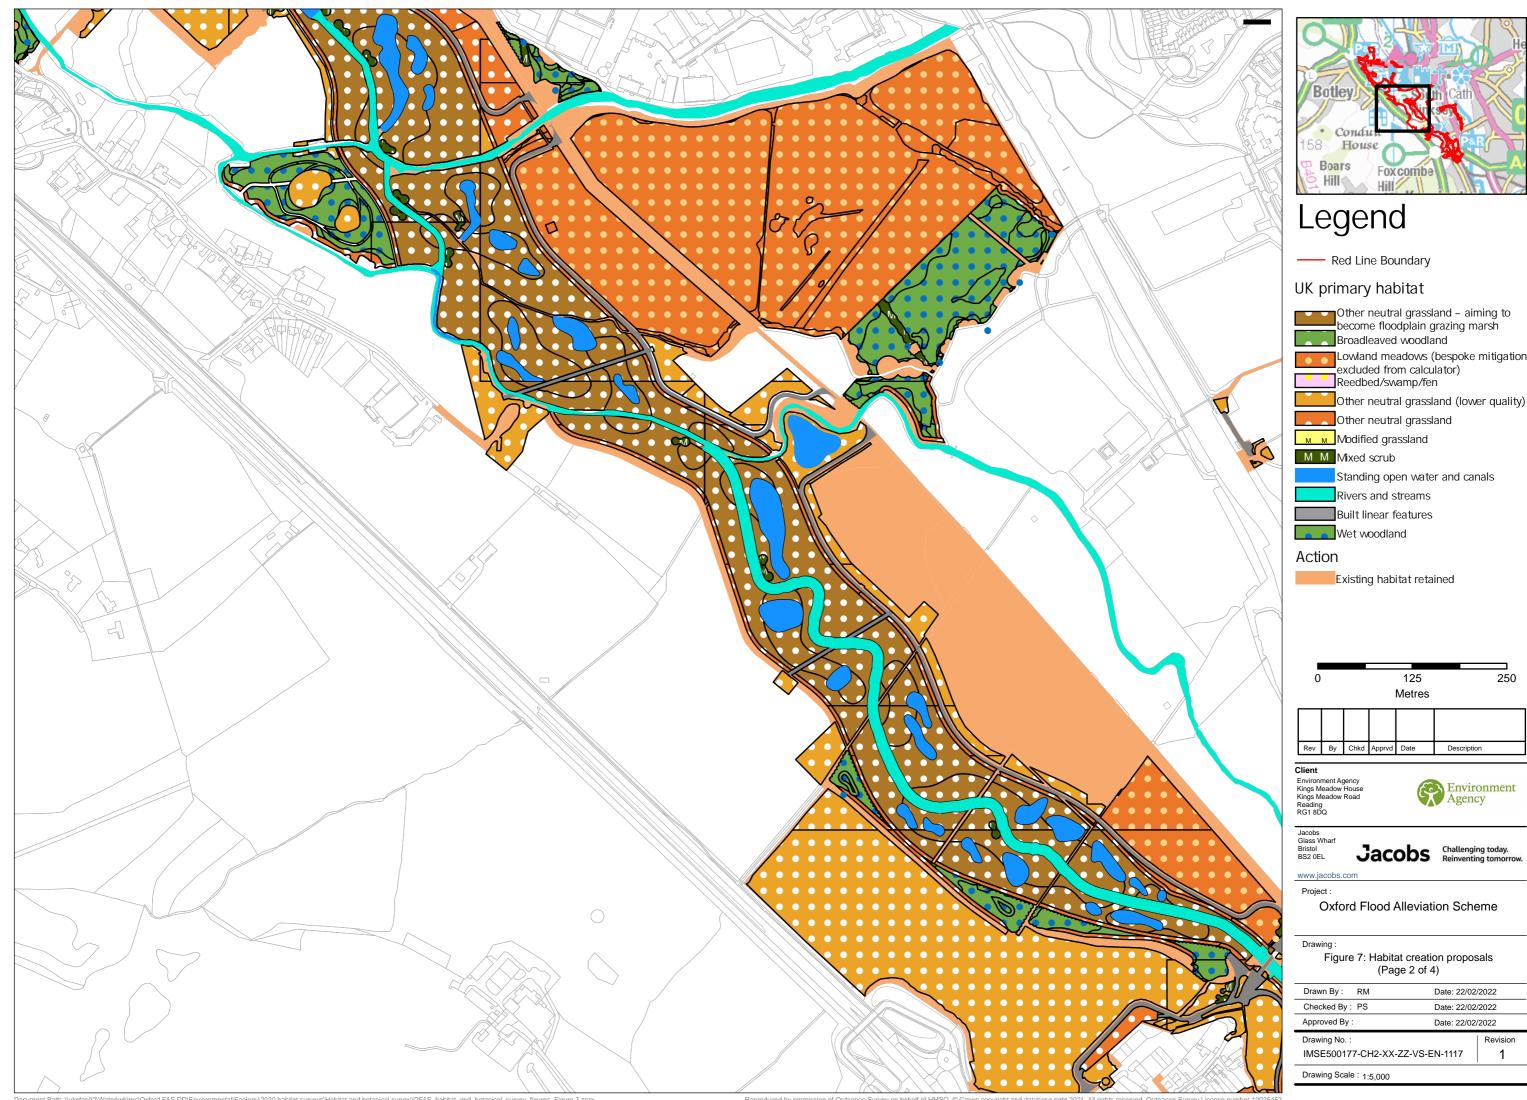

c\Oxford FAS DD\Enviro Habitat and botanical survey\OFAS habitat and botanical survey figures Figure 7.aprx

|        |   | Other neutral grassland – aiming to<br>become floodplain grazing marsh<br>Broadleaved woodland<br>Lowland meadows (bespoke mitigation -<br>excluded from calculator)<br>Reedbed/swamp/fen |  |
|--------|---|-------------------------------------------------------------------------------------------------------------------------------------------------------------------------------------------|--|
|        |   | Other neutral grassland (lower quality)                                                                                                                                                   |  |
|        |   | Other neutral grassland                                                                                                                                                                   |  |
| М      | М | Modified grassland                                                                                                                                                                        |  |
| М      | М | Mixed scrub                                                                                                                                                                               |  |
|        |   | Standing open water and canals                                                                                                                                                            |  |
|        |   | Rivers and streams                                                                                                                                                                        |  |
|        |   | Built linear features                                                                                                                                                                     |  |
|        |   | Wet woodland                                                                                                                                                                              |  |
| Action |   |                                                                                                                                                                                           |  |