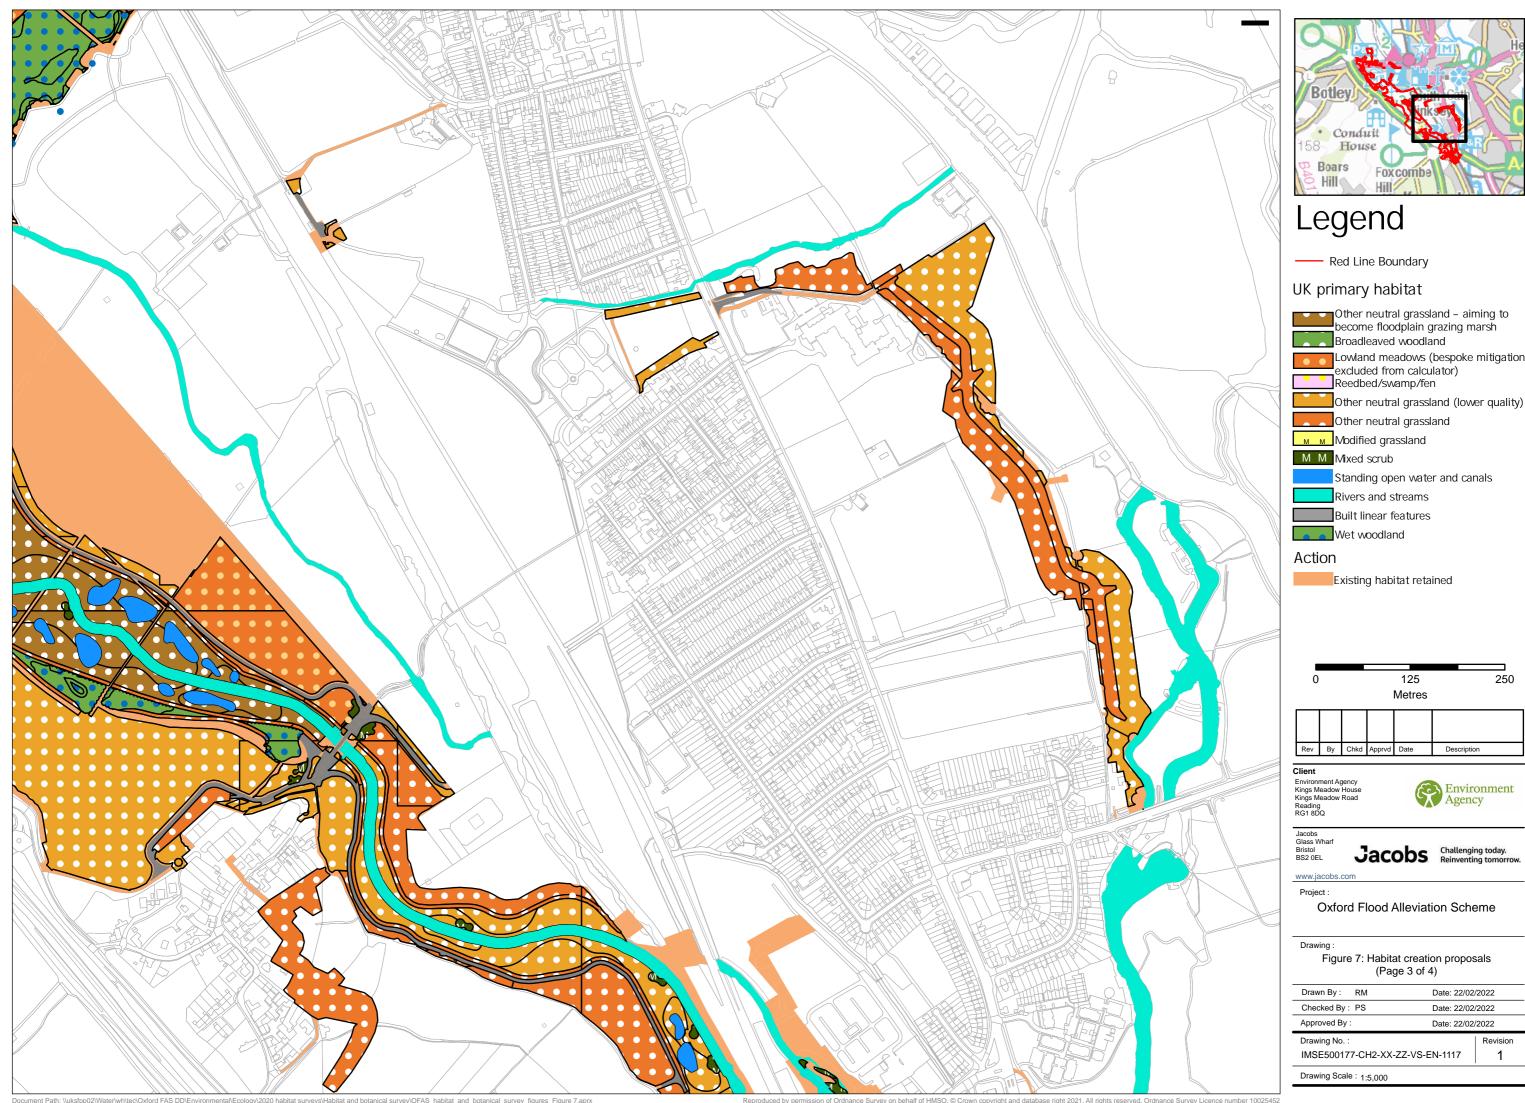

v/OFAS\_habitat\_and\_botanical\_survey\_figures\_Figure 7.aprx Document Path: \\uksfpp02\Water\wh\tec\Oxford FAS DD\E

|   |   | Other neutral grassland – aiming to<br>become floodplain grazing marsh<br>Broadleaved woodland |
|---|---|------------------------------------------------------------------------------------------------|
| • | • | Lowland meadows (bespoke mitigation -<br>excluded from calculator)<br>Reedbed/swamp/fen        |
|   |   | Other neutral grassland (lower quality)                                                        |
|   |   | Other neutral grassland                                                                        |
| м | М | Modified grassland                                                                             |
| М | М | Mixed scrub                                                                                    |
|   |   | Standing open water and canals                                                                 |
|   |   | Rivers and streams                                                                             |
|   |   | Built linear features                                                                          |
|   |   | Wet woodland                                                                                   |
|   |   |                                                                                                |