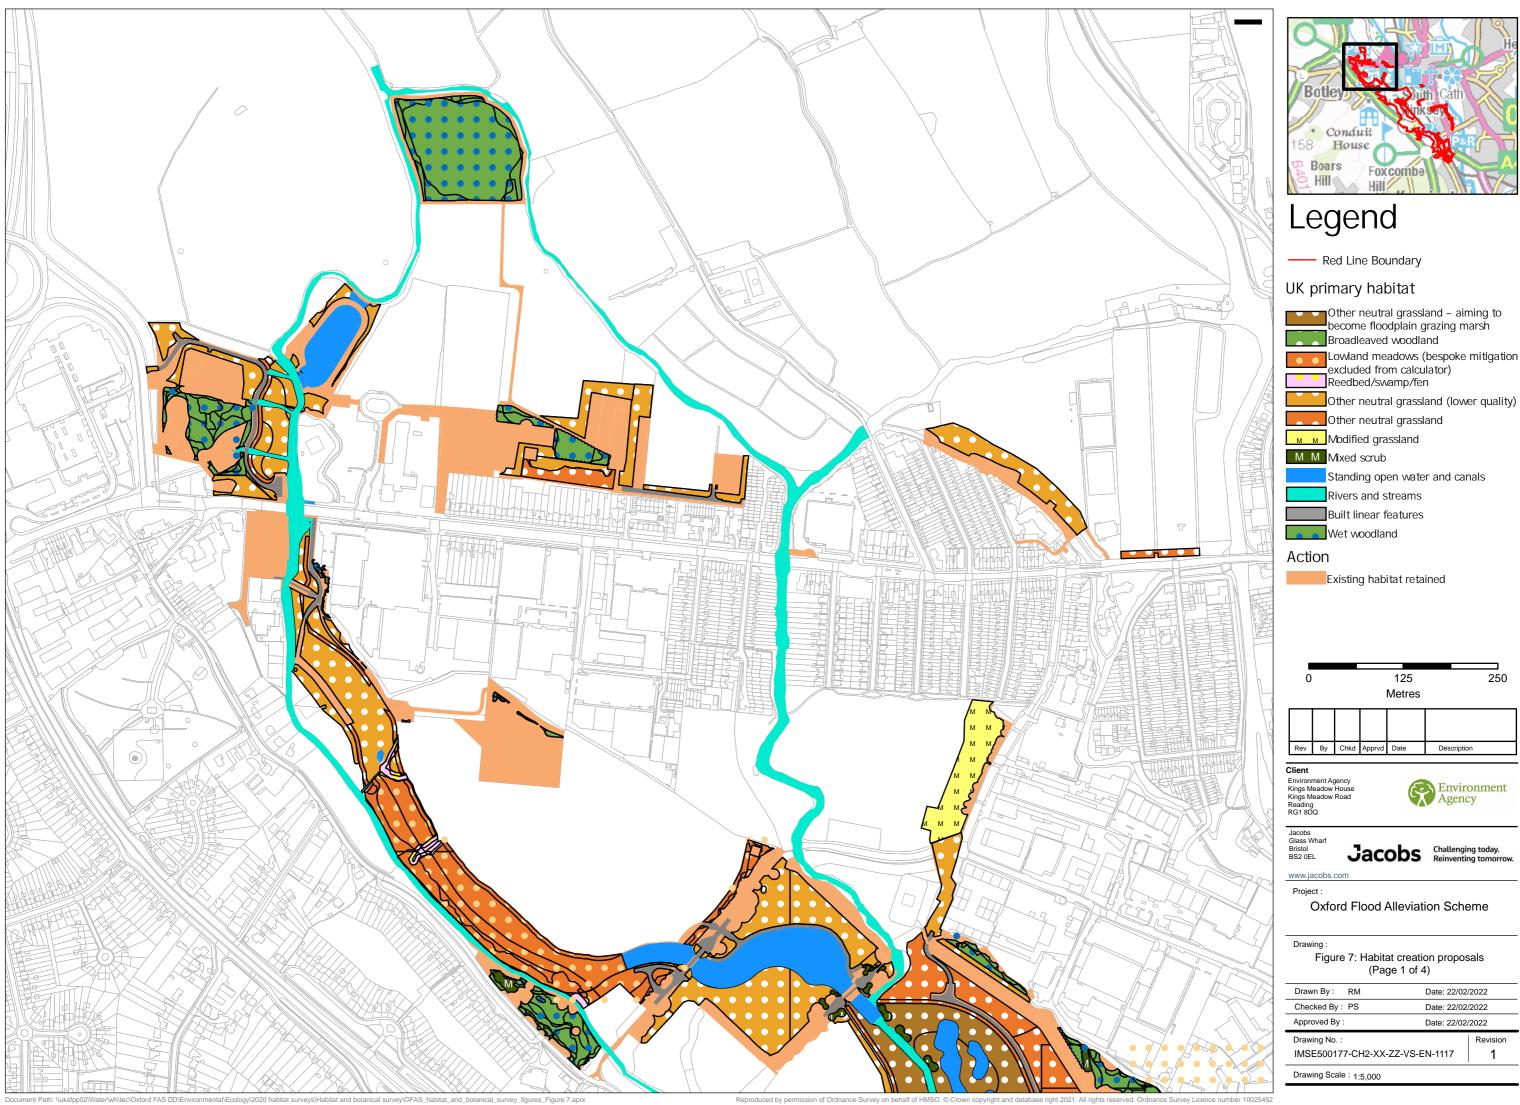

|   |   | Other neutral grassland – aiming to<br>become floodplain grazing marsh<br>Broadleaved woodland |
|---|---|------------------------------------------------------------------------------------------------|
| • | • | Lowland meadows (bespoke mitigation -<br>excluded from calculator)<br>Reedbed/swamp/fen        |
|   |   | Other neutral grassland (lower quality)                                                        |
|   |   | Other neutral grassland                                                                        |
| м | М | Modified grassland                                                                             |
| Μ | М | Mixed scrub                                                                                    |
|   |   | Standing open water and canals                                                                 |
|   |   | Rivers and streams                                                                             |
|   |   | Built linear features                                                                          |
|   |   | Wet woodland                                                                                   |
|   |   |                                                                                                |