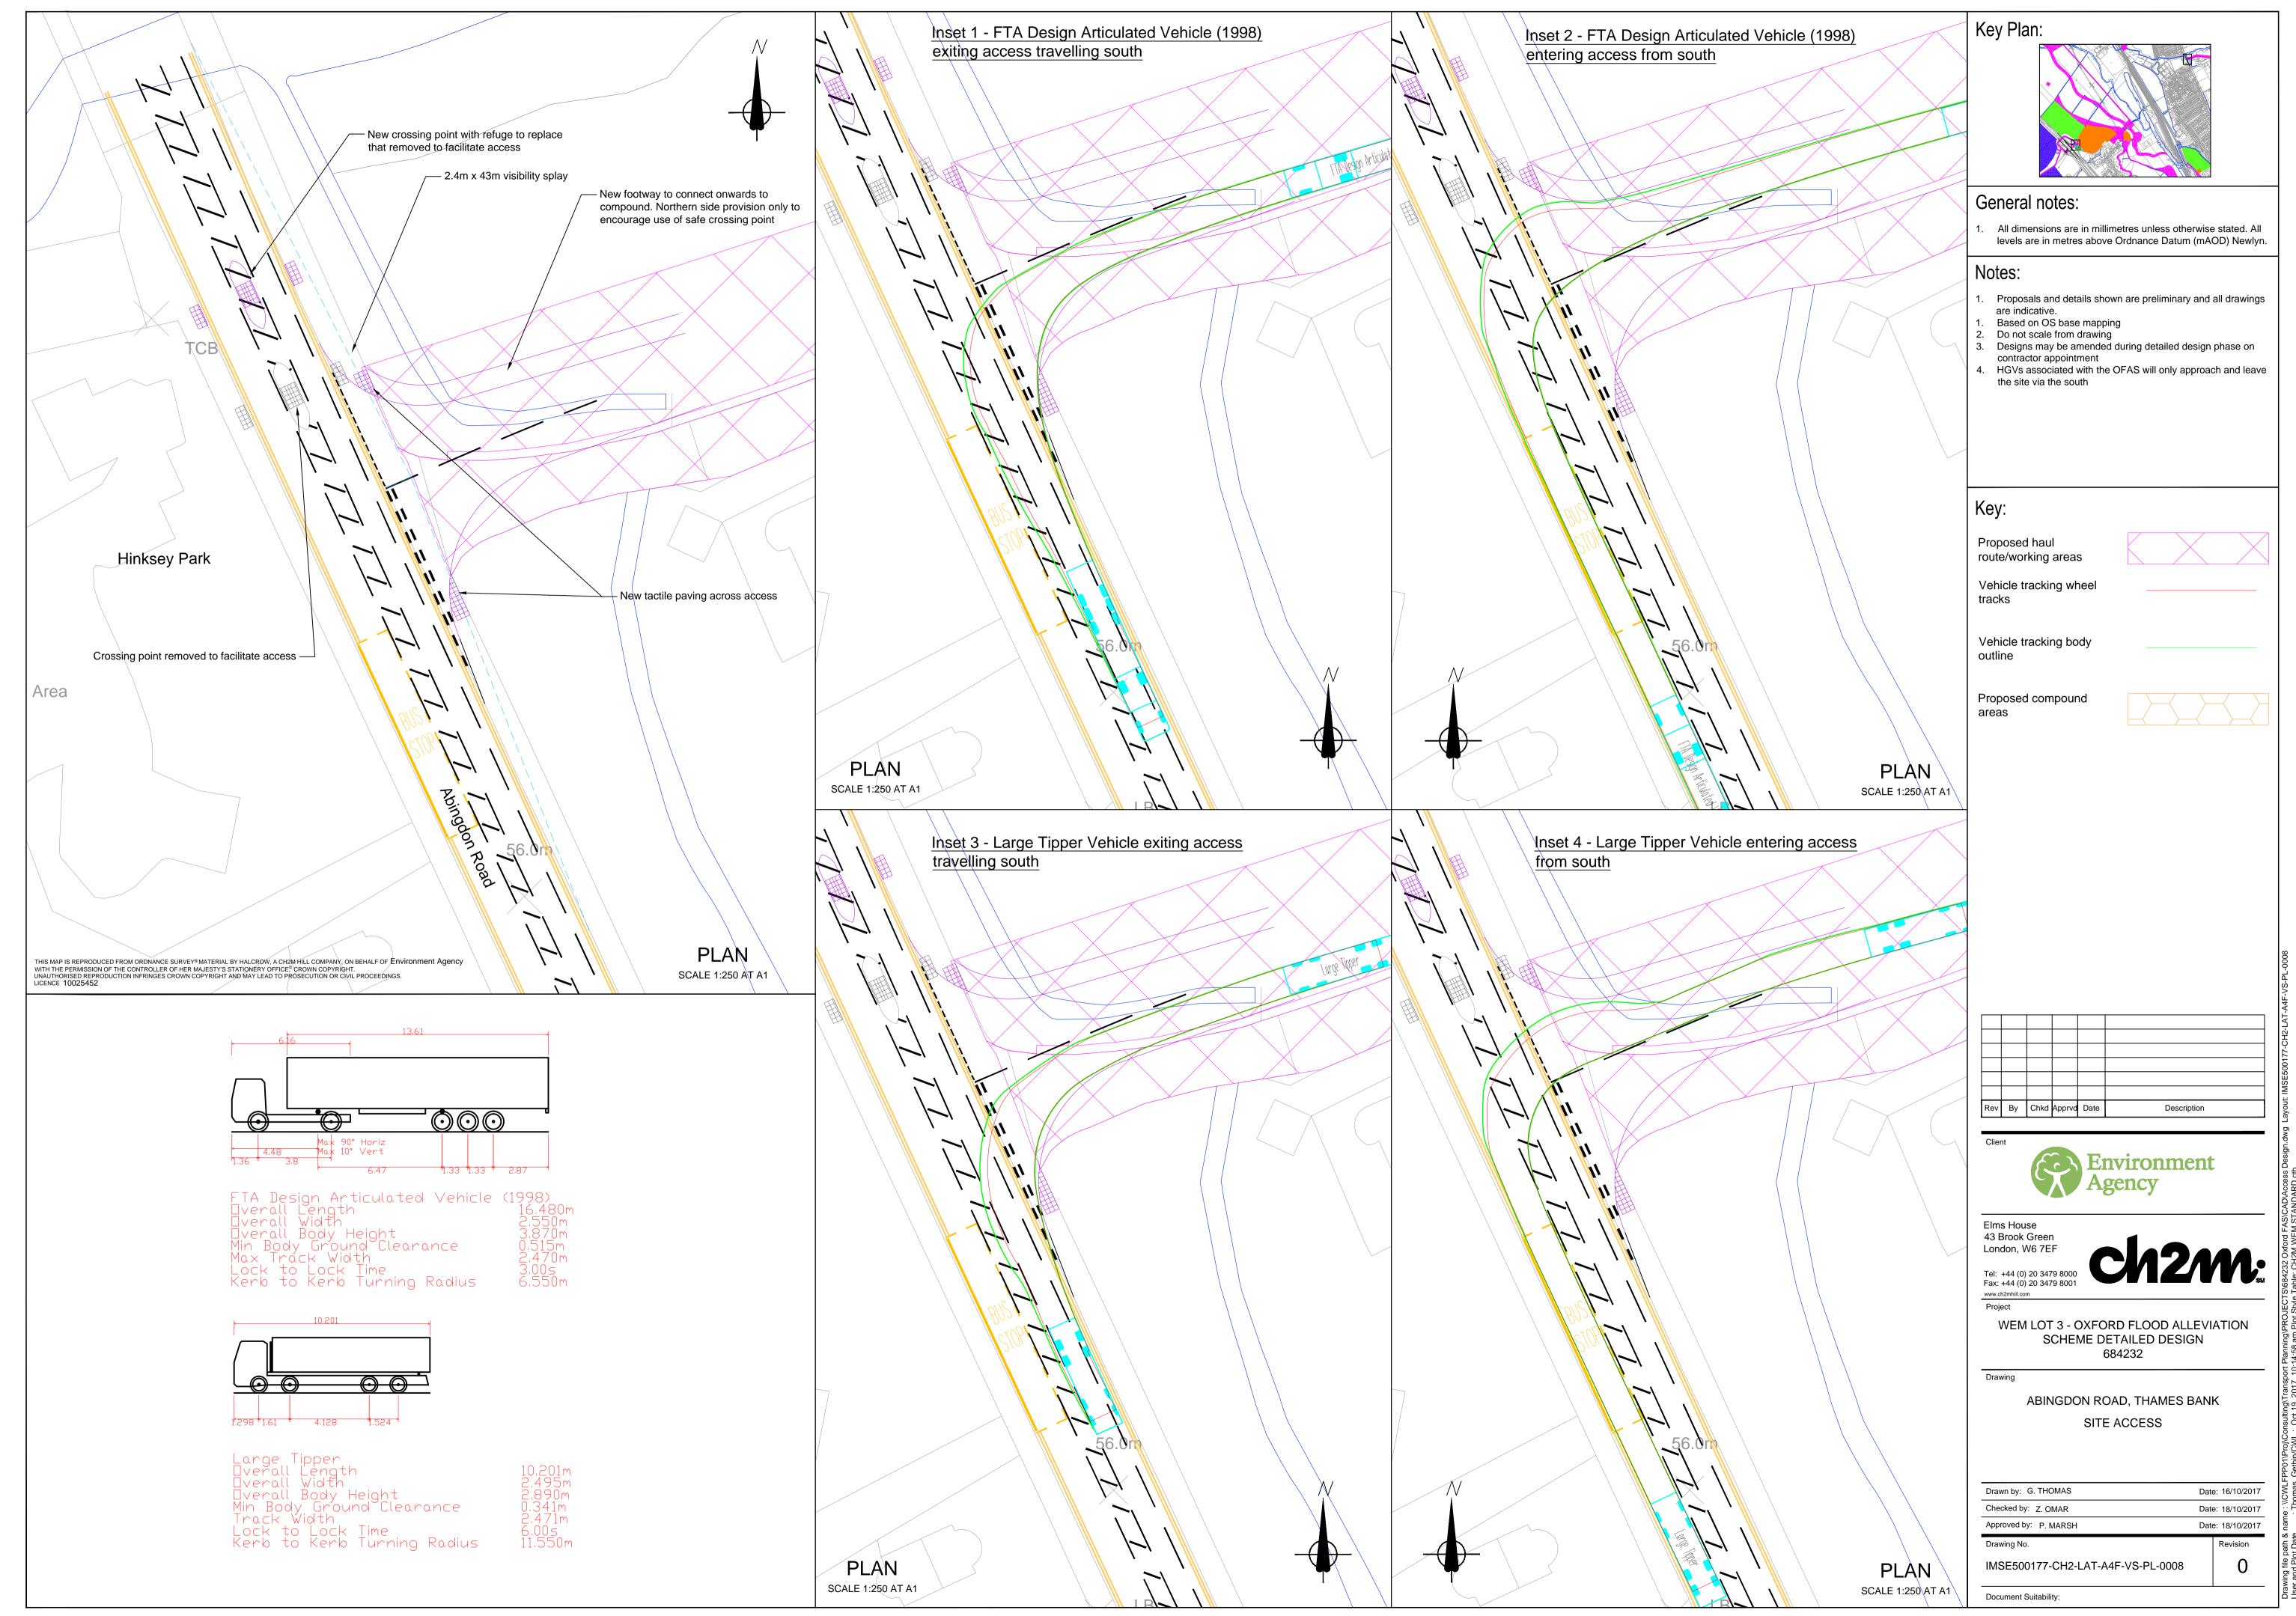

All dimensions are in millimetres unless otherwise stated. All levels are in metres above Ordnance Datum (mAOD) Newlyn.

- Proposals and details shown are preliminary and all drawings are indicative.

- Based on OS base mapping

  Do not scale from drawing

  Designs may be amended during detailed design phase on contractor appointment
- HGVs associated with the OFAS will only approach and leave the site via the south

Proposed compound

WEM LOT 3 - OXFORD FLOOD ALLEVIATION SCHEME DETAILED DESIGN 684232

> SOUTH HINKSEY JUNCTION, MAIN WORKS COMPOUND SITE ACCESS SHEET 2 OF 3

| Drawn by: Áine Kenny              | Date: 18/10/2017 |          |
|-----------------------------------|------------------|----------|
| Checked by: Gethin Thomas         | Date: 18/10/2017 |          |
| Approved by:                      | Date: 18/10/2017 |          |
| Drawing No.                       |                  | Revision |
| IMSE500177-CH2-LAT-A4A-VS-PL-0006 |                  | 0        |

route/working areas

Vehicle tracking wheel

Vehicle tracking body

Proposed compound

Tel: +44 (0) 20 3479 8000 Fax: +44 (0) 20 3479 8001

WEM LOT 3 - OXFORD FLOOD ALLEVIATION SCHEME DETAILED DESIGN 684232

SOUTH HINKSEY JUNCTION, MAIN WORKS COMPOUND SITE ACCESS SHEET 3 OF 3