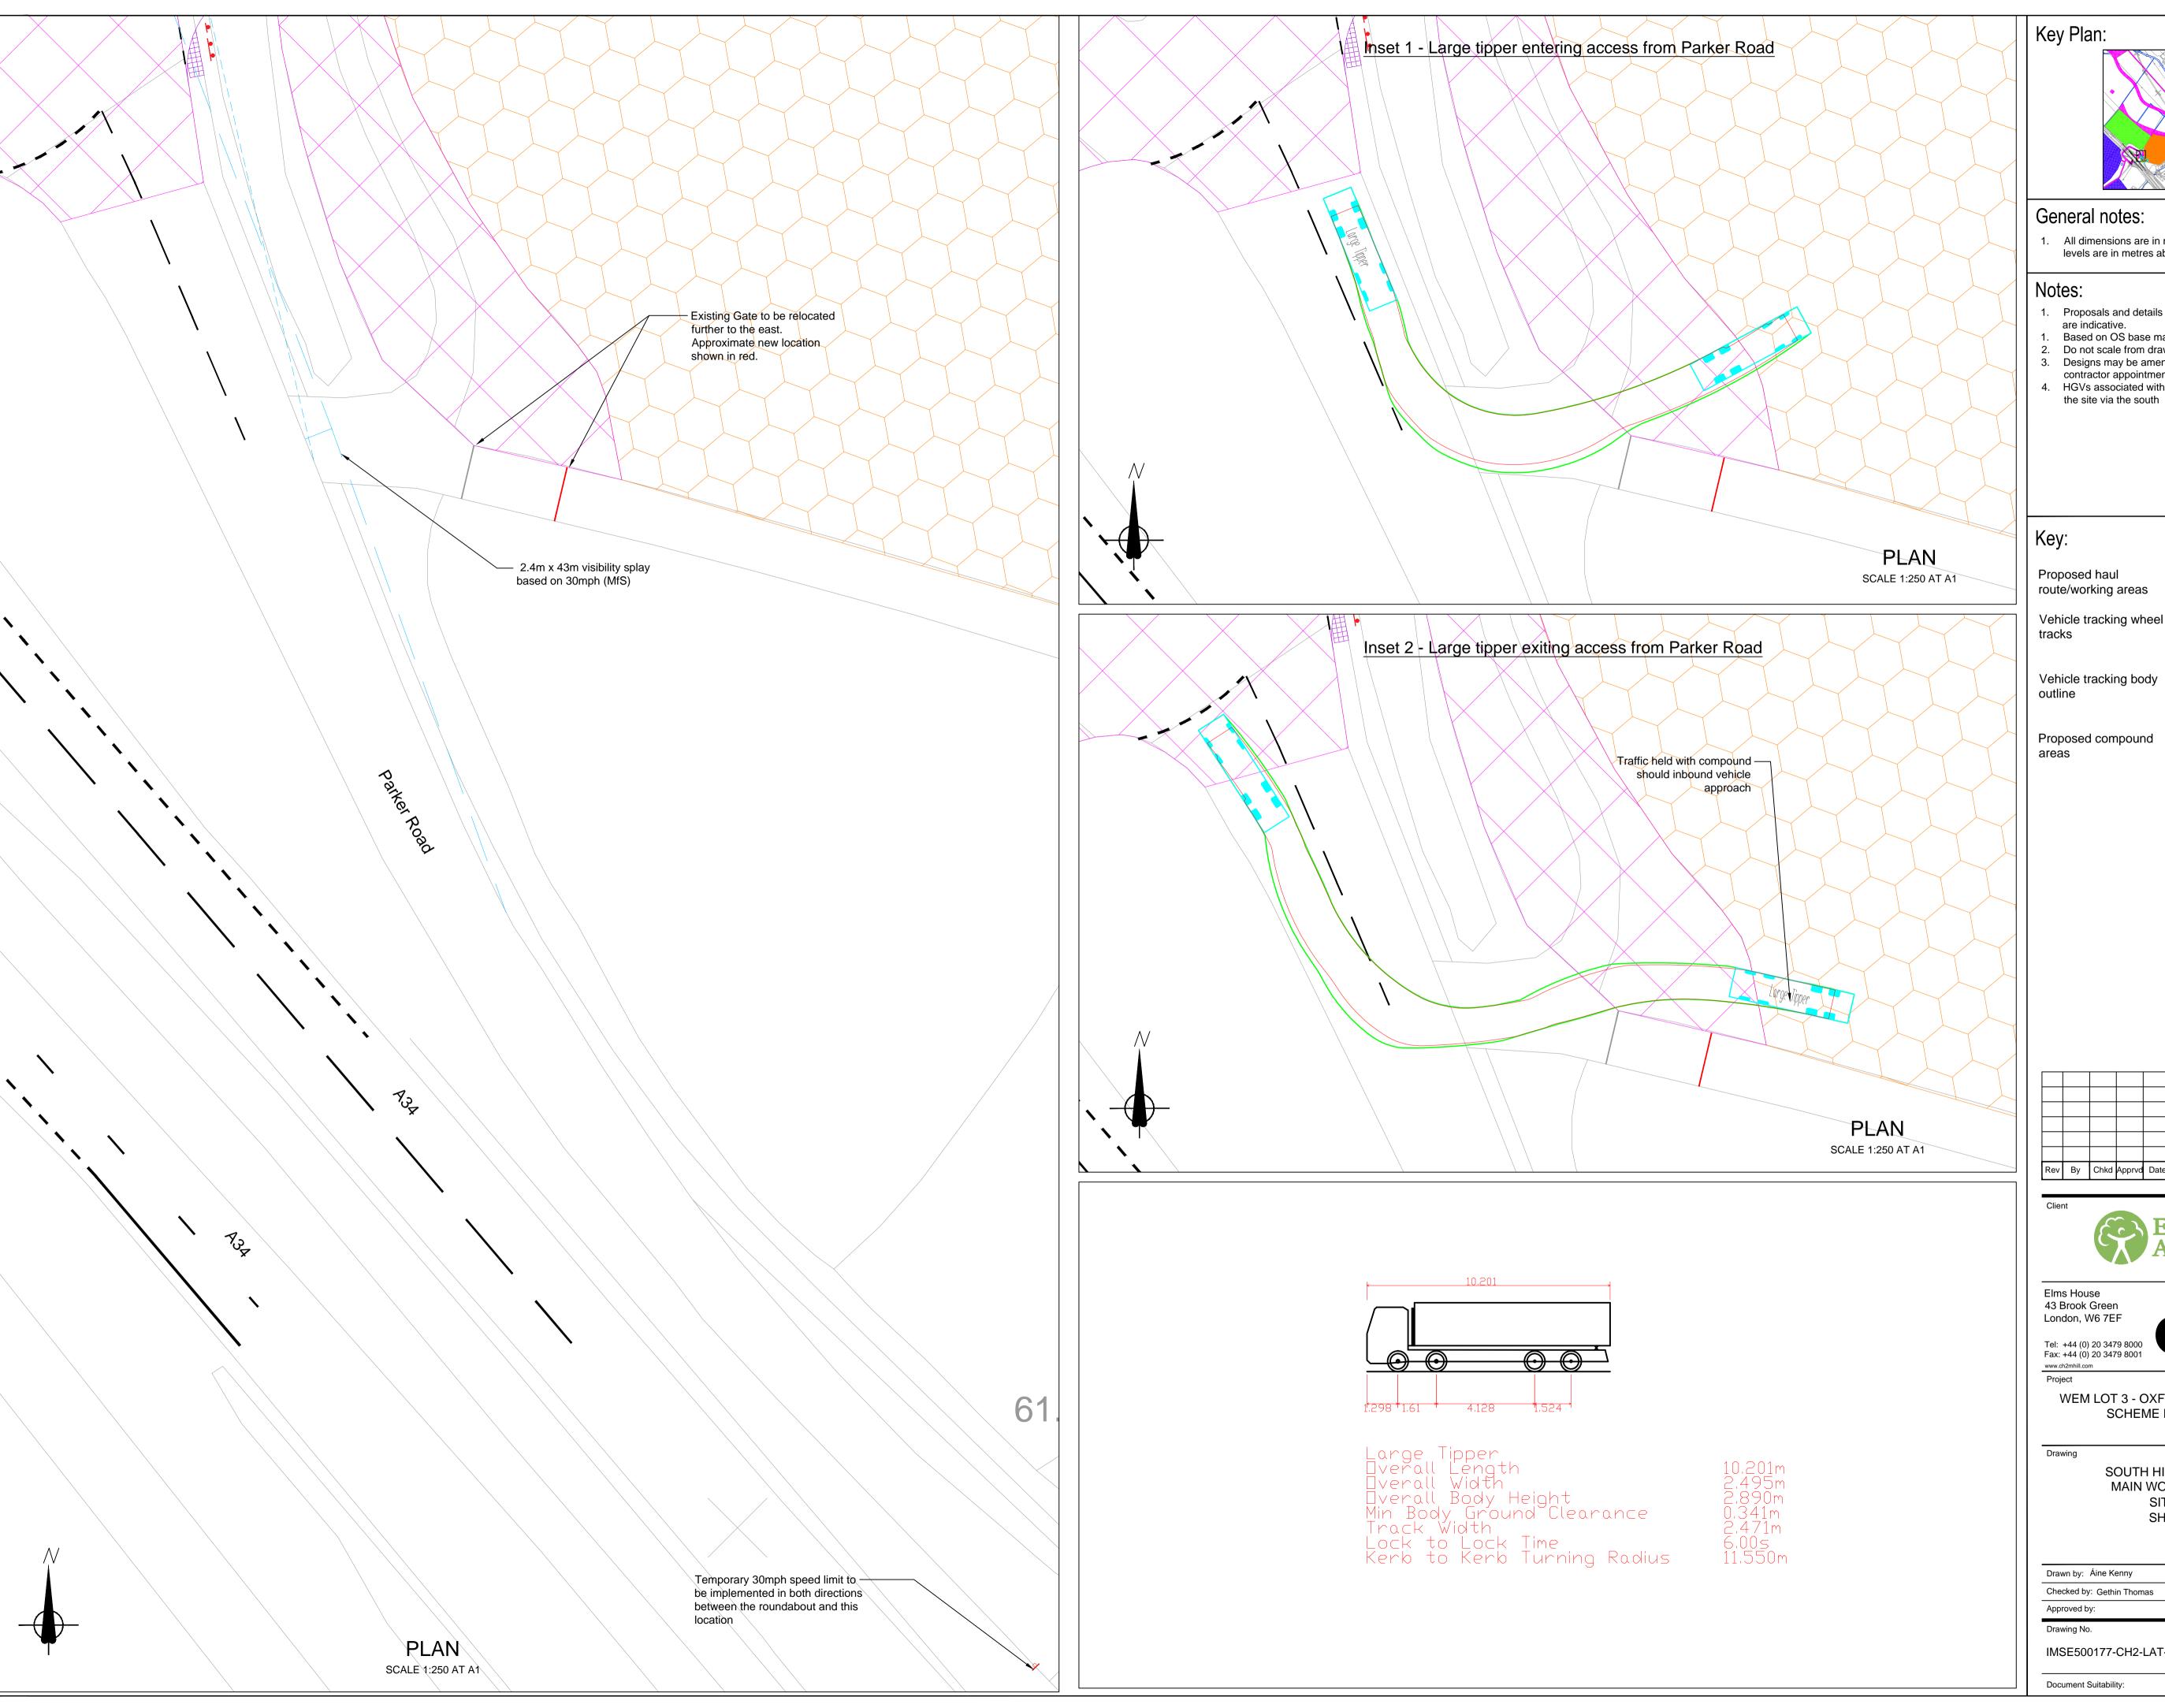

All dimensions are in millimetres unless otherwise stated. All levels are in metres above Ordnance Datum (mAOD) Newlyn.

- Proposals and details shown are preliminary and all drawings are indicative.

- Based on OS base mapping

  Do not scale from drawing

  Designs may be amended during detailed design phase on contractor appointment
- HGVs associated with the OFAS will only approach and leave the site via the south

Proposed compound

Document Suitability:

All dimensions are in millimetres unless otherwise stated. All levels are in metres above Ordnance Datum (mAOD) Newlyn

- Proposals and details shown are preliminary and all drawings are indicative.
  Based on OS base mapping
  Do not scale from drawing
- Designs may be amended during detailed design phase on contractor appointment
- . HGVs associated with the OFAS will only approach and leave

route/working areas

Vehicle tracking wheel

Vehicle tracking body

Proposed compound

Tel: +44 (0) 20 3479 8000 Fax: +44 (0) 20 3479 8001

WEM LOT 3 - OXFORD FLOOD ALLEVIATION SCHEME DETAILED DESIGN 684232

SOUTH HINKSEY JUNCTION, MAIN WORKS COMPOUND SITE ACCESS SHEET 3 OF 3

| Drawn by: Áine Kenny              | Dat              | e: 18/10/2017 |
|-----------------------------------|------------------|---------------|
| Checked by: Gethin Thomas         | Date: 18/10/2017 |               |
| Approved by:                      | Date: 18/10/2017 |               |
| Drawing No.                       |                  | Revision      |
| IMSE500177-CH2-LAT-A4A-VS-PL-0007 |                  | 0             |