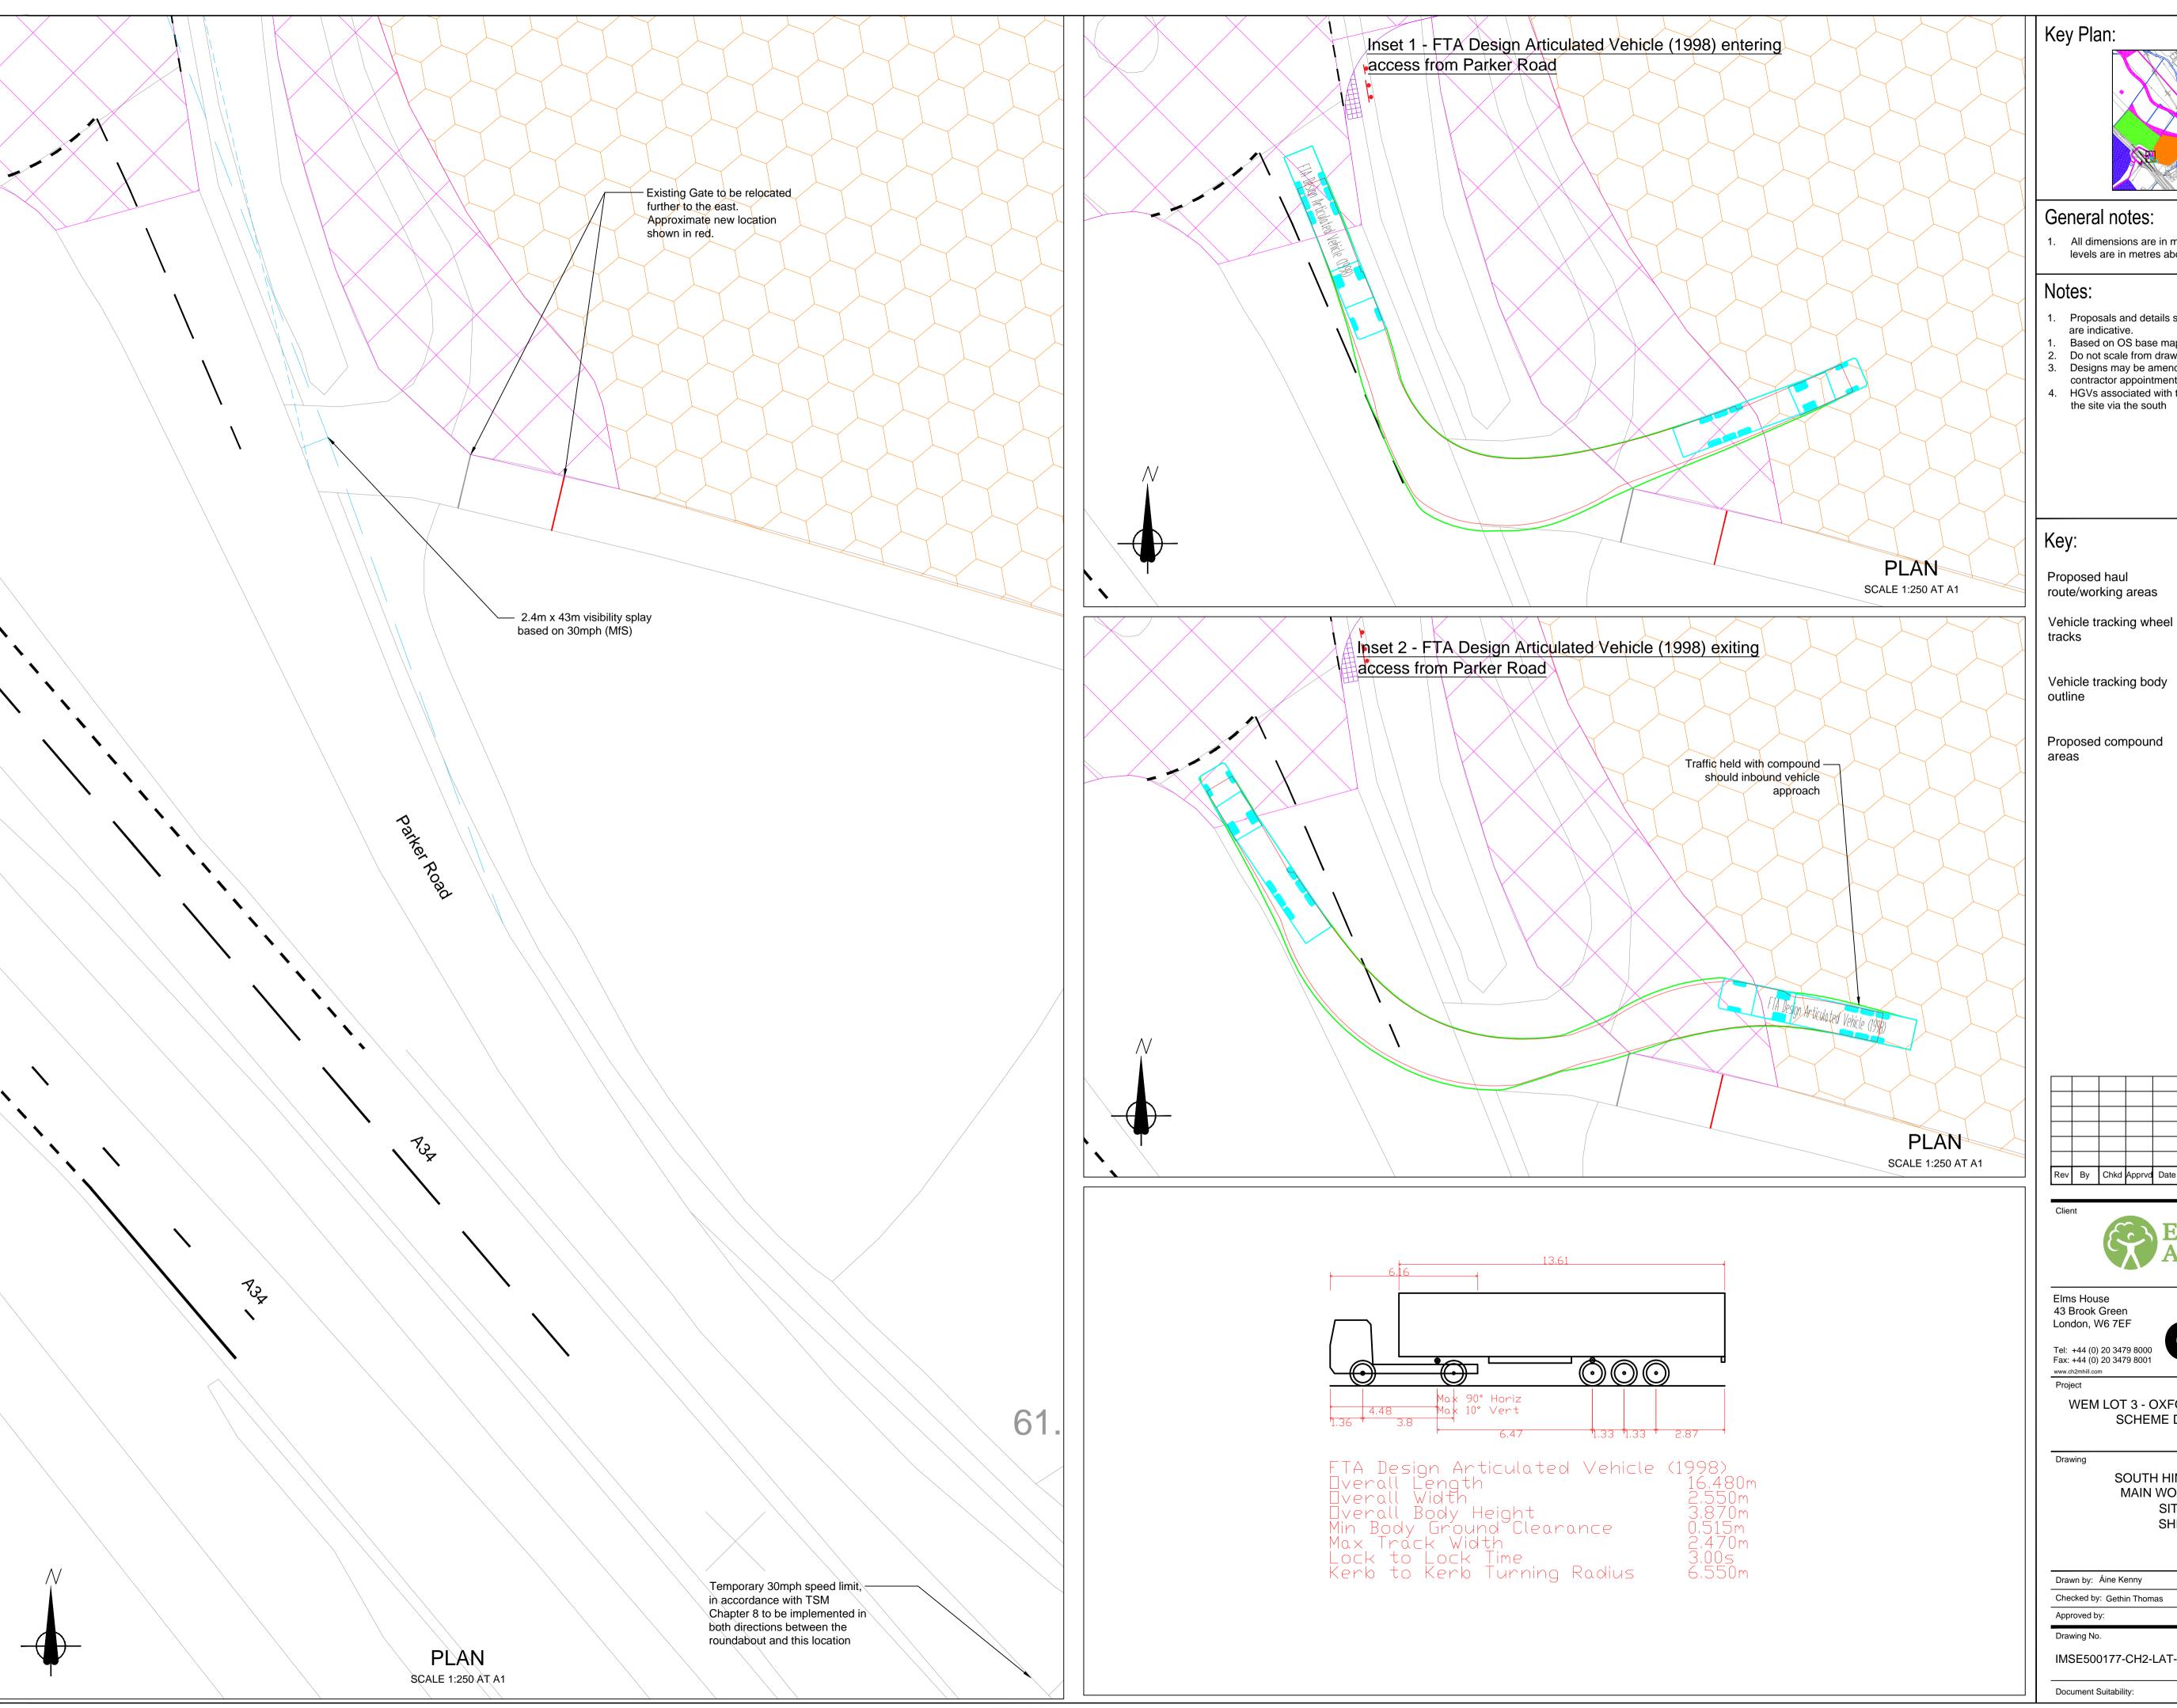

All dimensions are in millimetres unless otherwise stated. All levels are in metres above Ordnance Datum (mAOD) Newlyn.

- Proposals and details shown are preliminary and all drawings are indicative.

- Based on OS base mapping

  Do not scale from drawing

  Designs may be amended during detailed design phase on contractor appointment
- HGVs associated with the OFAS will only approach and leave the site via the south

Proposed compound

WEM LOT 3 - OXFORD FLOOD ALLEVIATION SCHEME DETAILED DESIGN 684232

> SOUTH HINKSEY JUNCTION, MAIN WORKS COMPOUND SITE ACCESS SHEET 2 OF 3

| Drawn by: Áine Kenny              | Date: 18/10/2017 |          |
|-----------------------------------|------------------|----------|
| Checked by: Gethin Thomas         | Date: 18/10/2017 |          |
| Approved by:                      | Date: 18/10/2017 |          |
| Drawing No.                       |                  | Revision |
| IMSE500177-CH2-LAT-A4A-VS-PL-0006 |                  | 0        |

route/working areas

Vehicle tracking wheel

Vehicle tracking body

Proposed compound

Tel: +44 (0) 20 3479 8000 Fax: +44 (0) 20 3479 8001

WEM LOT 3 - OXFORD FLOOD ALLEVIATION SCHEME DETAILED DESIGN 684232

SOUTH HINKSEY JUNCTION, MAIN WORKS COMPOUND SITE ACCESS SHEET 3 OF 3