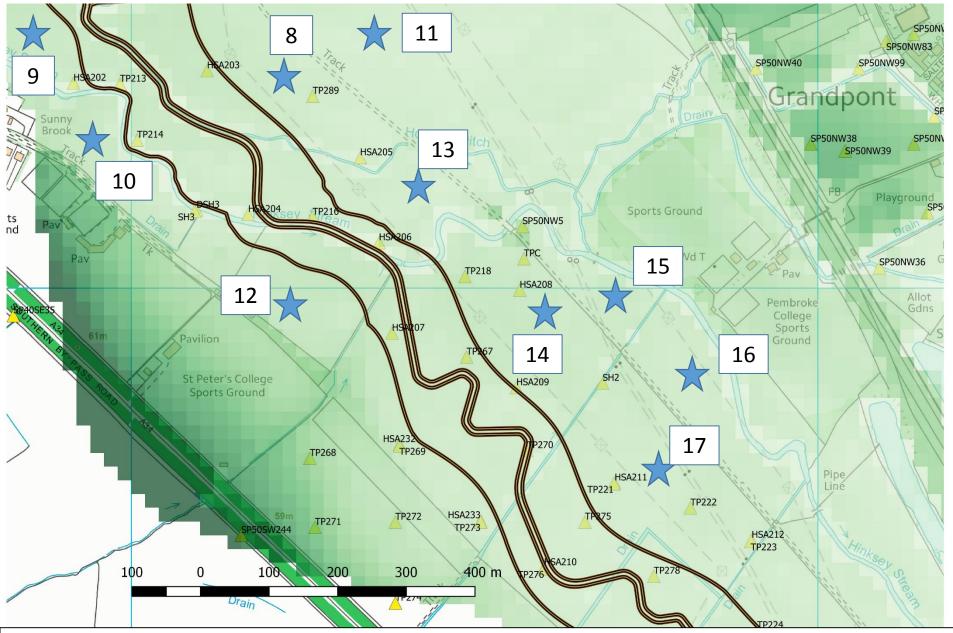

## Devil's Backbone to Old Abingdon Road (x-section A-A)

Cross section locations and therefore two stage channel depths from ch2m drawings ' Draft indicative outline design' 22/07/2016

### Devil's Backbone to Old Abingdon Road (x-section D-D and E-E)

Cross section locations and therefore two stage channel depths from ch2m drawings ' Draft indicative outline design' 22/07/2016