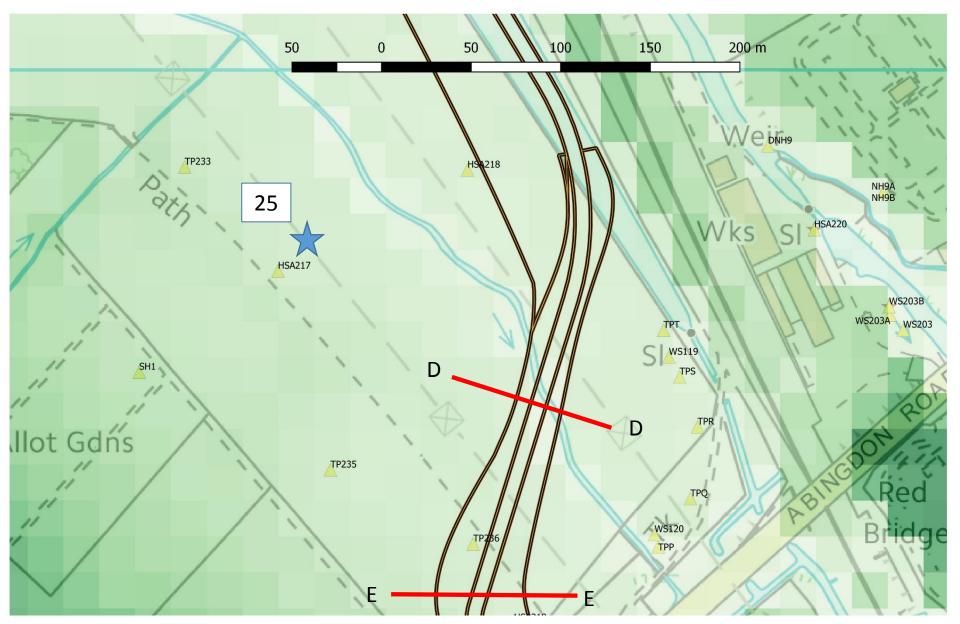

### Devil's Backbone to Old Abingdon Road (x-section D-D and E-E)

Cross section locations and therefore two stage channel depths from ch2m drawings ' Draft indicative outline design' 22/07/2016