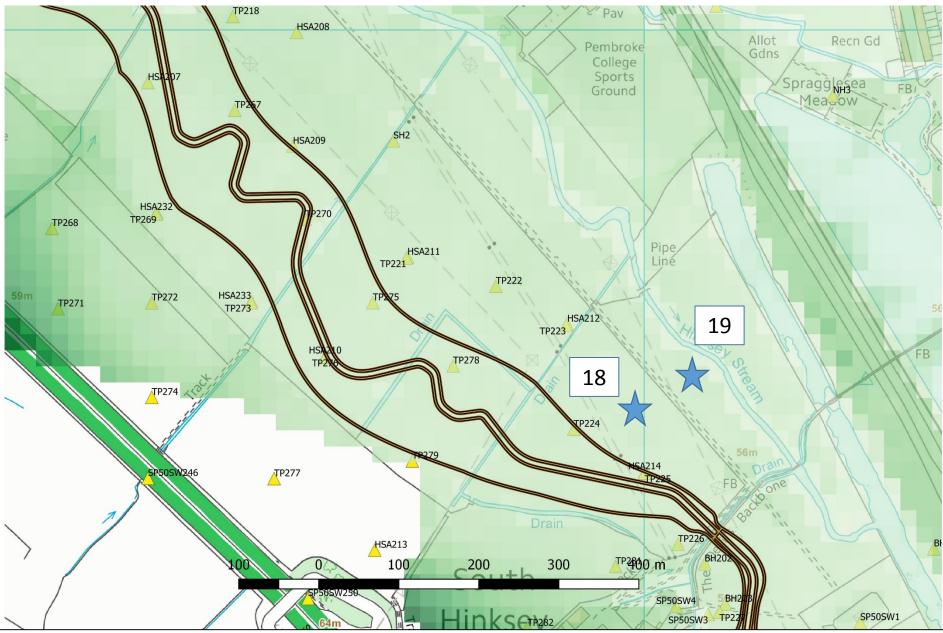

# North of Botley Road

Cross section locations and therefore two stage channel depths from ch2m drawings ' Draft indicative outline design' 22/07/2016

This map is based upon Ordnance Survey material with the permission of Ordnance Survey on behalf of the Controller of Her Majesty's Stationery Office. Crown Copyright Reserved. Unauthorised reproduction infringes Crown copyright and may lead to prosecution or civil proceedings. Environment Agency, 100024198