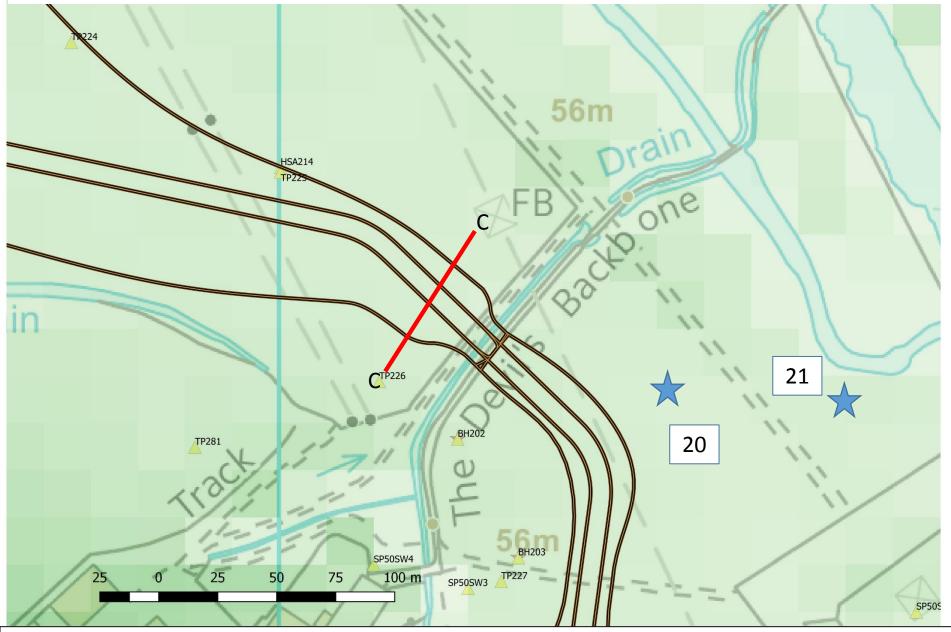

## Willow Walk to Devil's Backbone (x-section A-A) and Co-Op land (x-section B-B)

Cross section locations and therefore two stage channel depths from ch2m drawings ' Draft indicative outline design' 22/07/2016

### Willow Walk to Devil's Backbone (x-section C-C)

Cross section locations and therefore two stage channel depths from ch2m drawings 'Draft indicative outline design' 22/07/2016

This map is based upon Ordnance Survey material with the permission of Ordnance Survey on behalf of the Controller of Her Majesty's Stationery Office. Crown Copyright Reserved. Unauthorised reproduction infringes Crown copyright and may lead to prosecution or civil proceedings. Environment Agency, 100024198