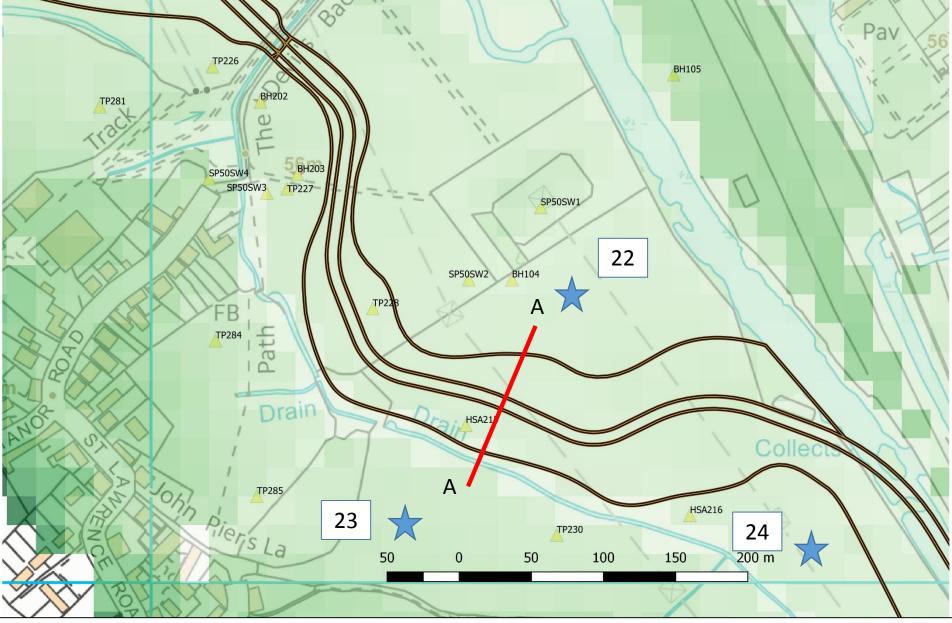

## Devil's Backbone to Old Abingdon Road (x-section A-A)

Cross section locations and therefore two stage channel depths from ch2m drawings ' Draft indicative outline design' 22/07/2016