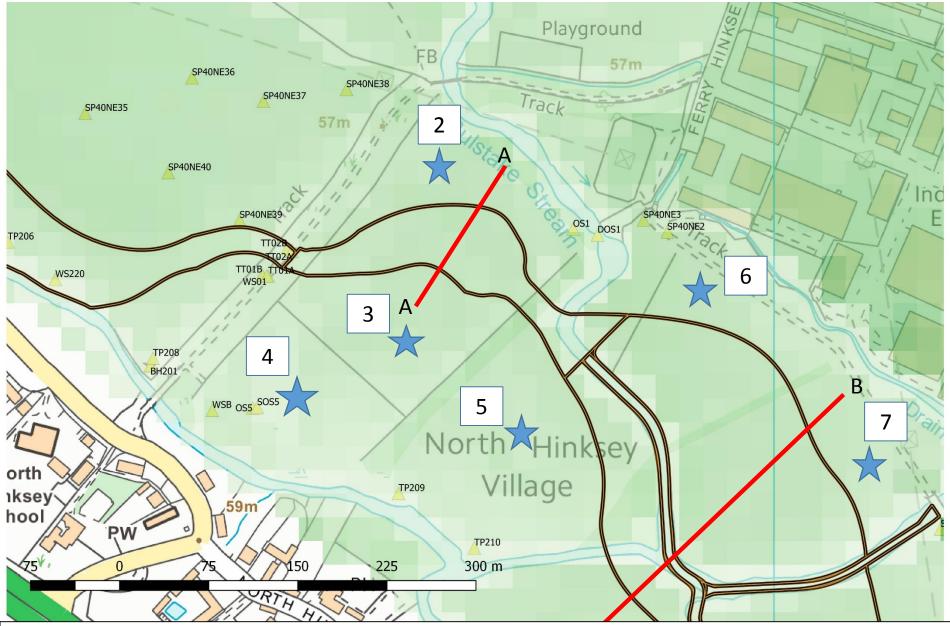

#### Willow Walk to Devil's Backbone

Cross section locations and therefore two stage channel depths from ch2m drawings ' Draft indicative outline design' 22/07/2016

This map is based upon Ordnance Survey material with the permission of Ordnance Survey on behalf of the Controller of Her Majesty's Stationery Office. Crown Copyright Reserved. Unauthorised reproduction infringes Crown copyright and may lead to prosecution or civil proceedings. Environment Agency, 100024198

#### Willow Walk to Devil's Backbone

Cross section locations and therefore two stage channel depths from ch2m drawings ' Draft indicative outline design' 22/07/2016