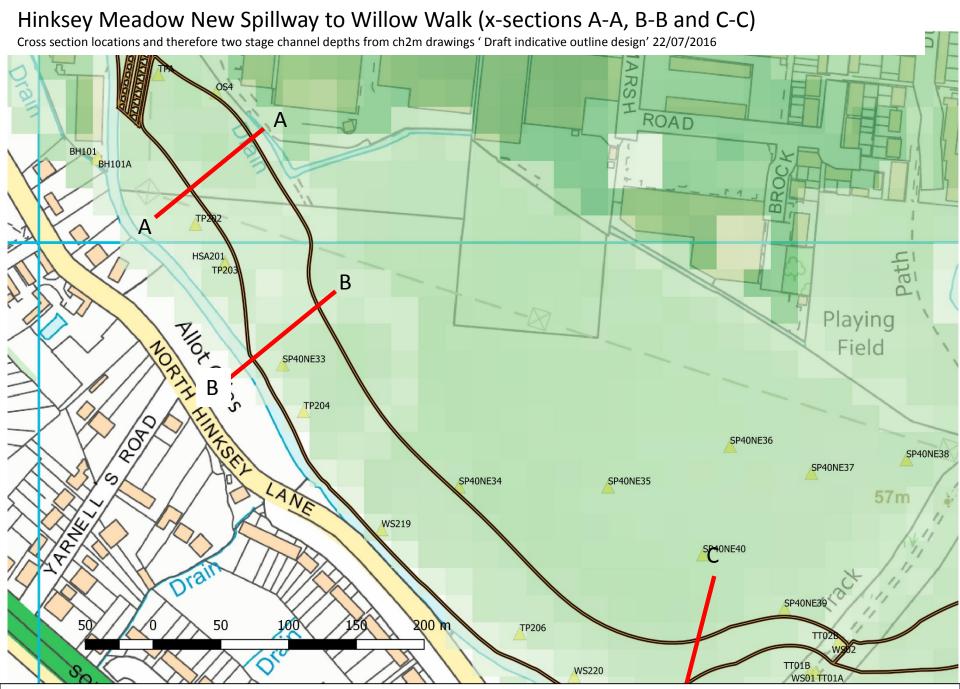

## Willow Walk to Devil's Backbone (x-section A-A) and Co-Op land (x-section B-B)

Cross section locations and therefore two stage channel depths from ch2m drawings ' Draft indicative outline design' 22/07/2016