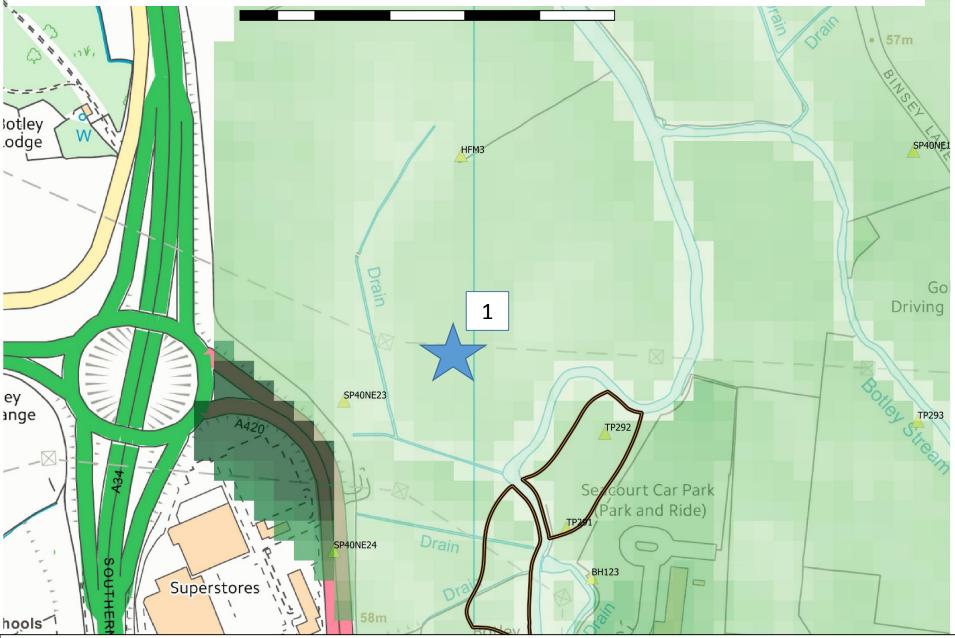

# North of Botley Road

Cross section locations and therefore two stage channel depths from ch2m drawings ' Draft indicative outline design' 22/07/2016

This map is based upon Ordnance Survey material with the permission of Ordnance Survey on behalf of the Controller of Her Majesty's Stationery Office. Crown Copyright Reserved. Unauthorised reproduction infringes Crown copyright and may lead to prosecution or civil proceedings. Environment Agency, 100024198