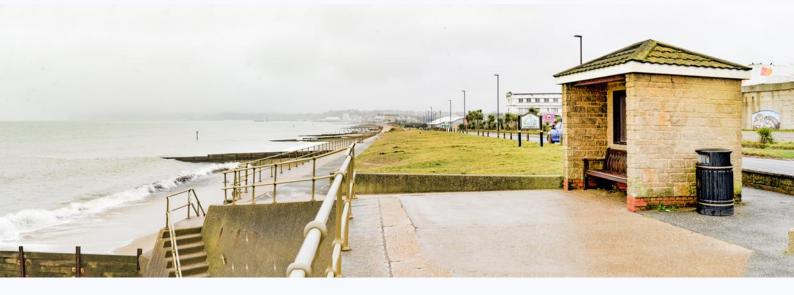

## You are invited to meet the team behind the Yaverland Coastal Defence Scheme

| DATE                | TIME            | EVENT                                                                                                                                                                                                                                                                                                 | LOCATION                                                                                   |
|---------------------|-----------------|-------------------------------------------------------------------------------------------------------------------------------------------------------------------------------------------------------------------------------------------------------------------------------------------------------|--------------------------------------------------------------------------------------------|
| Tuesday 18 February | 2:00pm – 6:30pm | <ul> <li>A family friendly<br/>community information<br/>event.</li> <li>Free hot and cold drinks<br/>available.</li> <li>Interactive activities for<br/>children.</li> <li>Fully accessible venue.</li> <li>Baby change facilities<br/>available.</li> <li>Well behaved dogs<br/>welcome!</li> </ul> | Browns Golf & PLUTO's Café<br>Culver Parade<br>Sandown<br>PO36 8QA                         |
| Monday 10 March     | 6:30pm – 8:00pm | Online presentation from the project team.                                                                                                                                                                                                                                                            | To register for this event please<br>email:<br>IOW_FDschemes@environment<br>-agency.gov.uk |