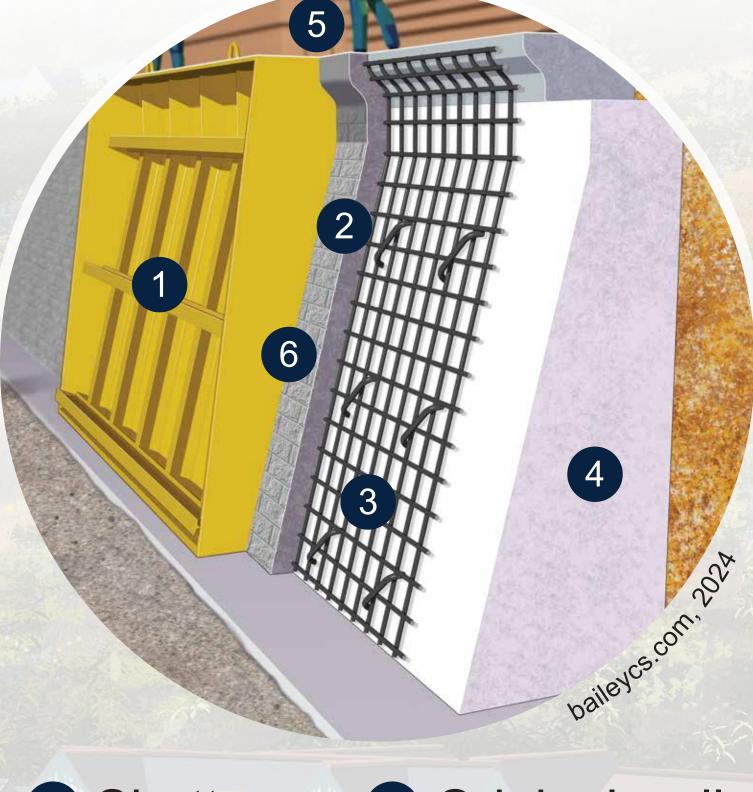

## What might happen during the refurbishment?

Sections of the beach will be closed to enable work to take place, including groyne refurbishment.

Image for illustrative purposes only. baileycs.com, 2024

ini ini ini

- 1 Shutter 2 Concrete
- 4 Original wall 5 Top of

new wall

- 3 Mesh
- reinforcement 6 Formliner

Parking bays may temporarily be closed.

SLE OF WIGHT

**VolkerStevin** 

The finalised construction methodology and programme of work will be agreed during detailed design stage. This will determine construction commencement.