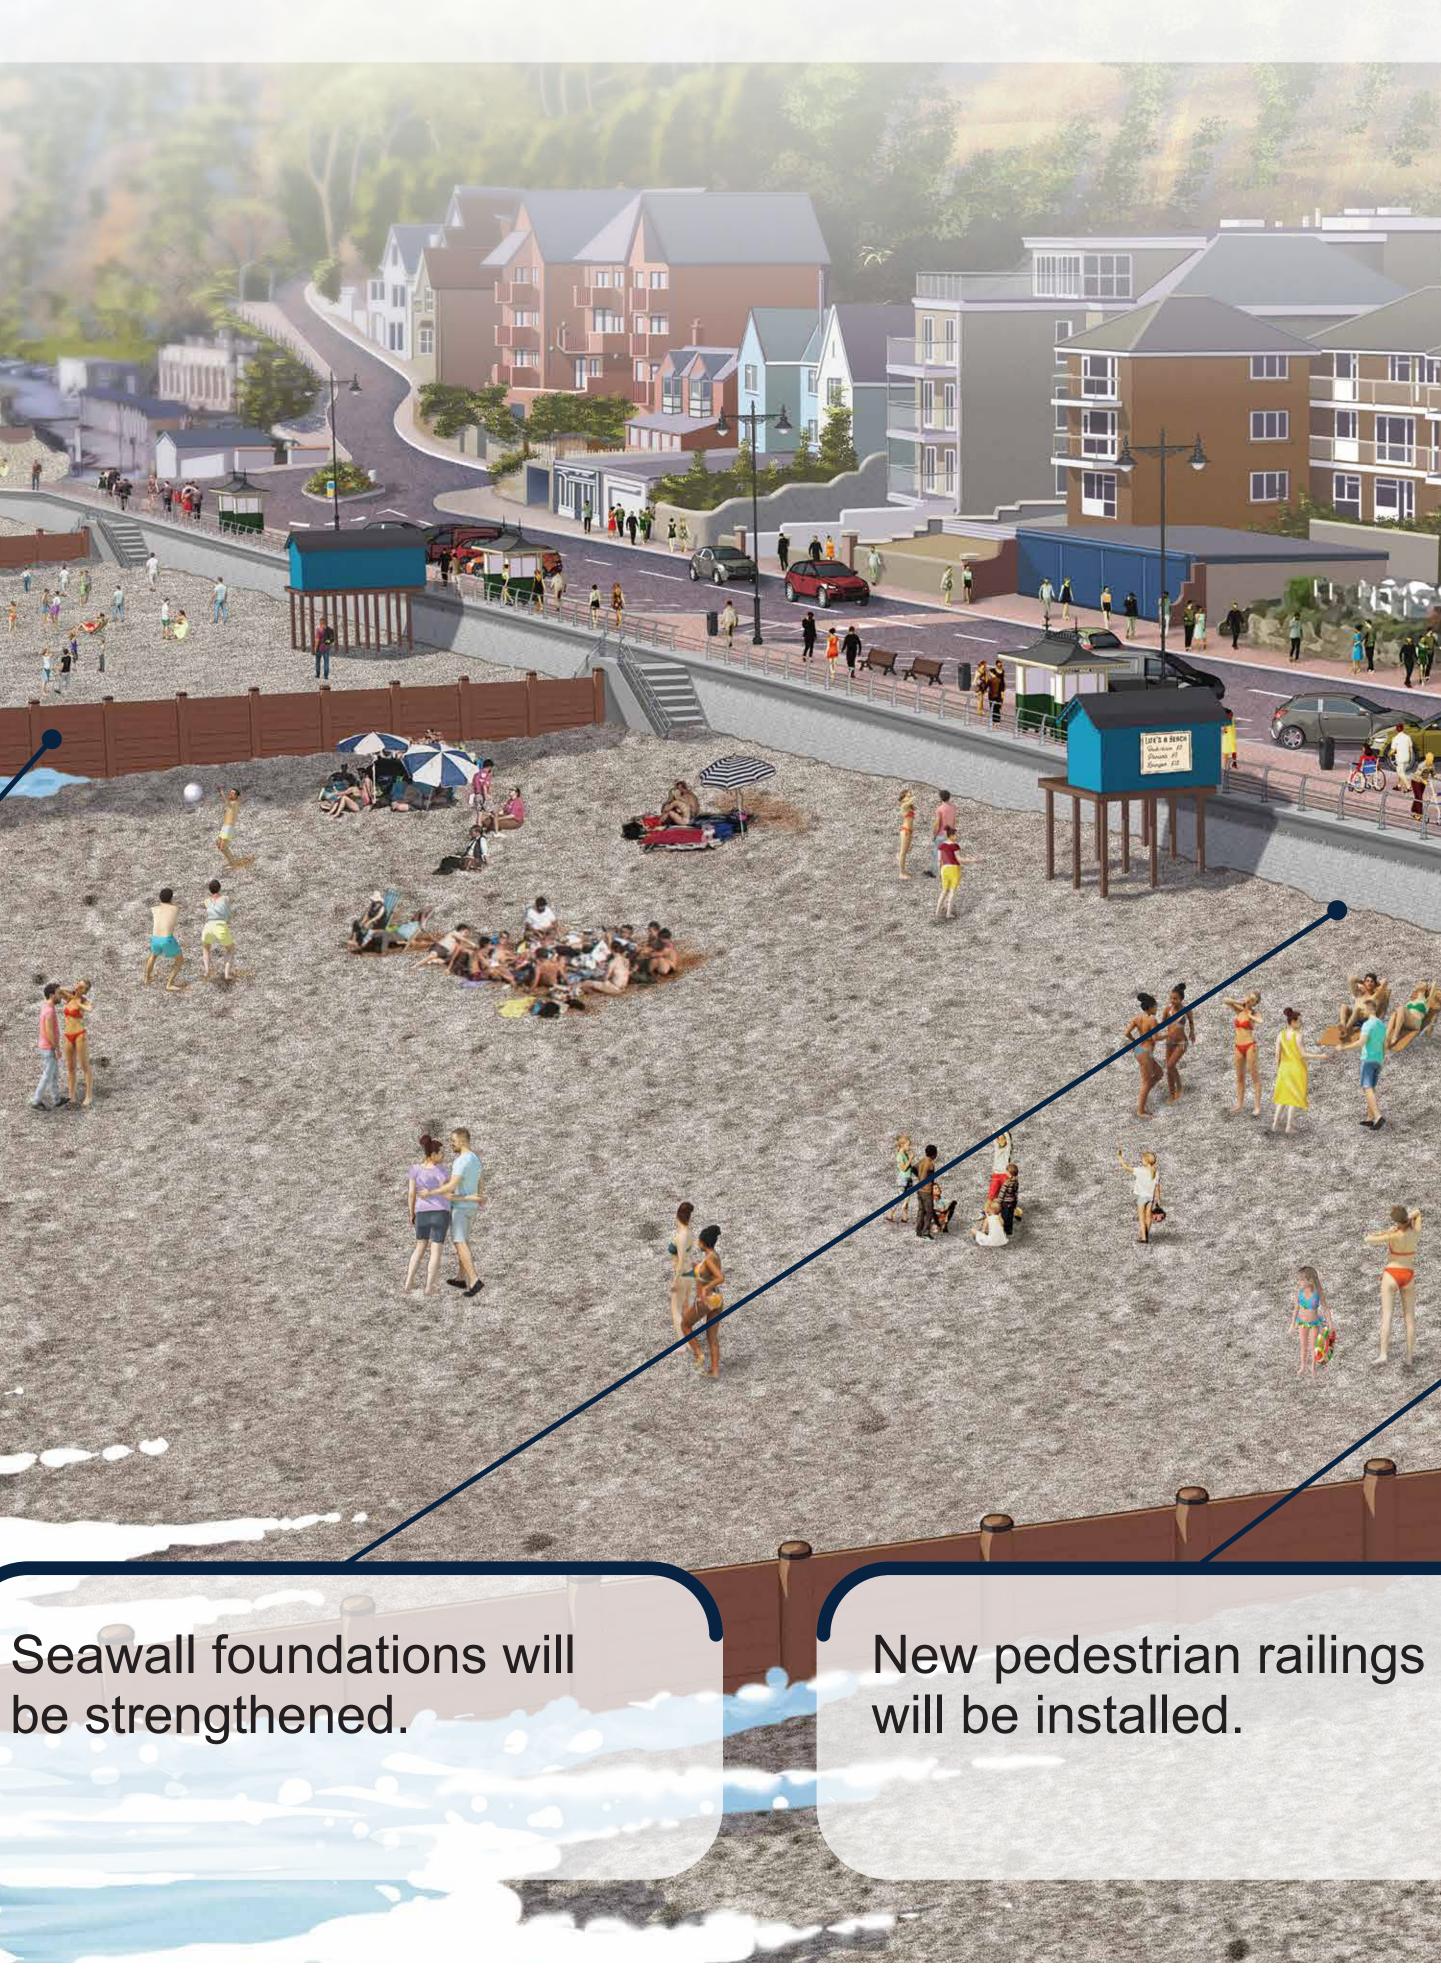

# The refurbished sea defences are designed to last for 50 years. Some maintenance work will be required in future to look after the refurbished defences.

Groynes will be refurbished. The concrete groyne design will be agreed in the final design stage and may include materials such as rock.

### Get in touch

The seawall finish will be agreed in the final design stage.

illi illi illi

#### Steps and access points will be upgraded to meet current safety standards.

Image for illustrative purposes only. baileycs.com, 2024