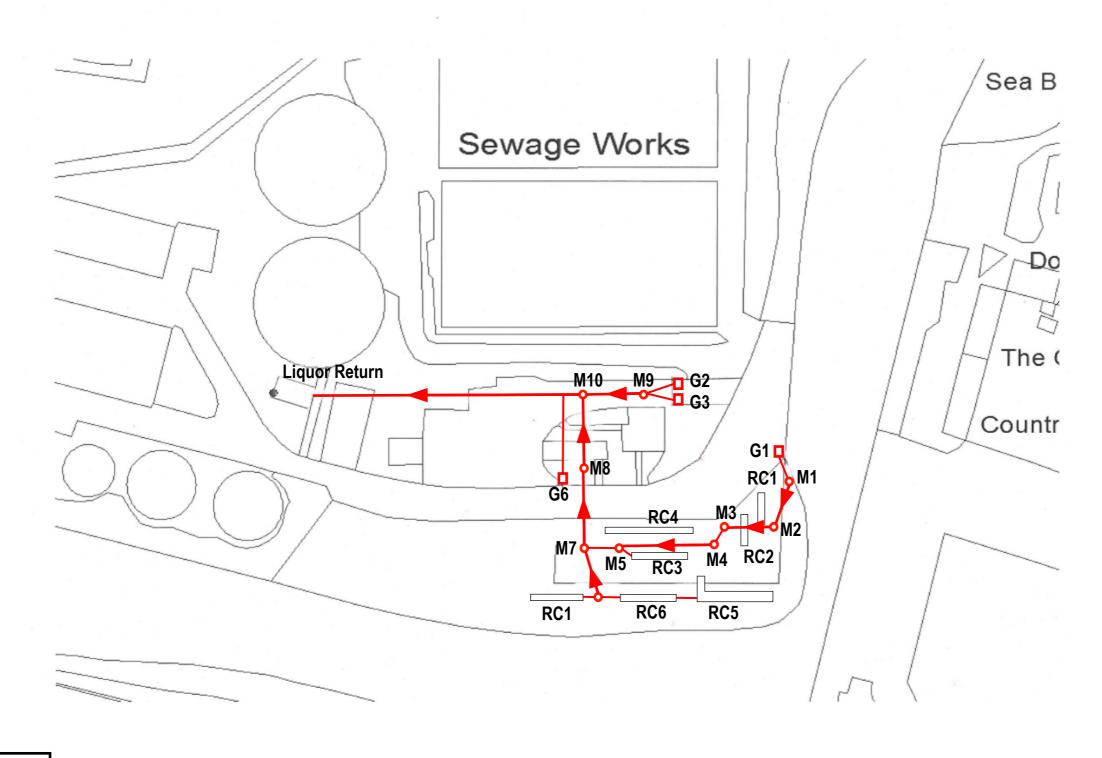

## Waste Water Treatment Works Mapping.

NZ9058808795

**Date of survey** : 01/11/19

Drawn by : J.Slicer

Reference: SAI00163057

**Site Drainage Contained** 

Plan 1 of 2

Notes.

Working on behalf of

Site plan key

**Site: Whitby STW** 

- O Manhole
- □ Gully
- Drainage Capped

Node point

Outfall