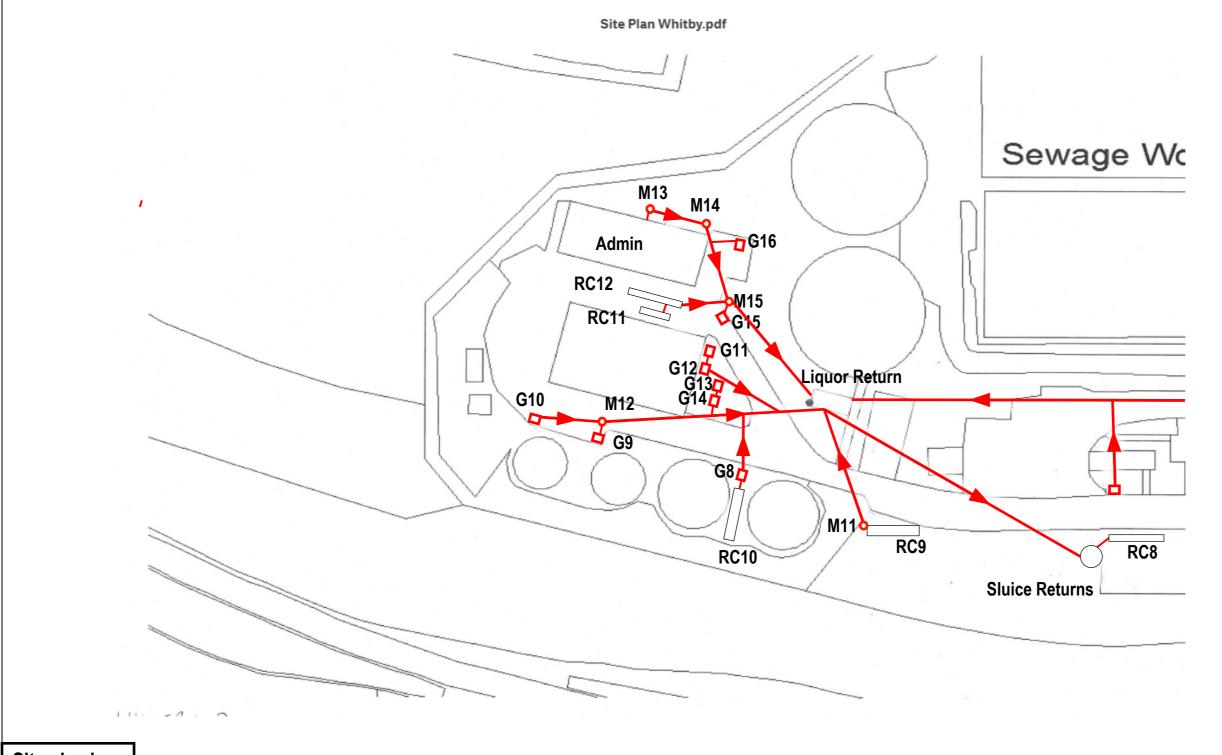

## Waste Water Treatment Works Mapping.

NZ9058808795

**Date of survey** : 01/11/19

Drawn by : J.Slicer

Reference: SAI00163057

**Site Drainage Contained** 

Plan 2 of 2

Notes.

Working on behalf of

Site plan key

**Site: Whitby STW** 

- O Manhole
- □ Gully
- Drainage Capped

Node point

Outfall