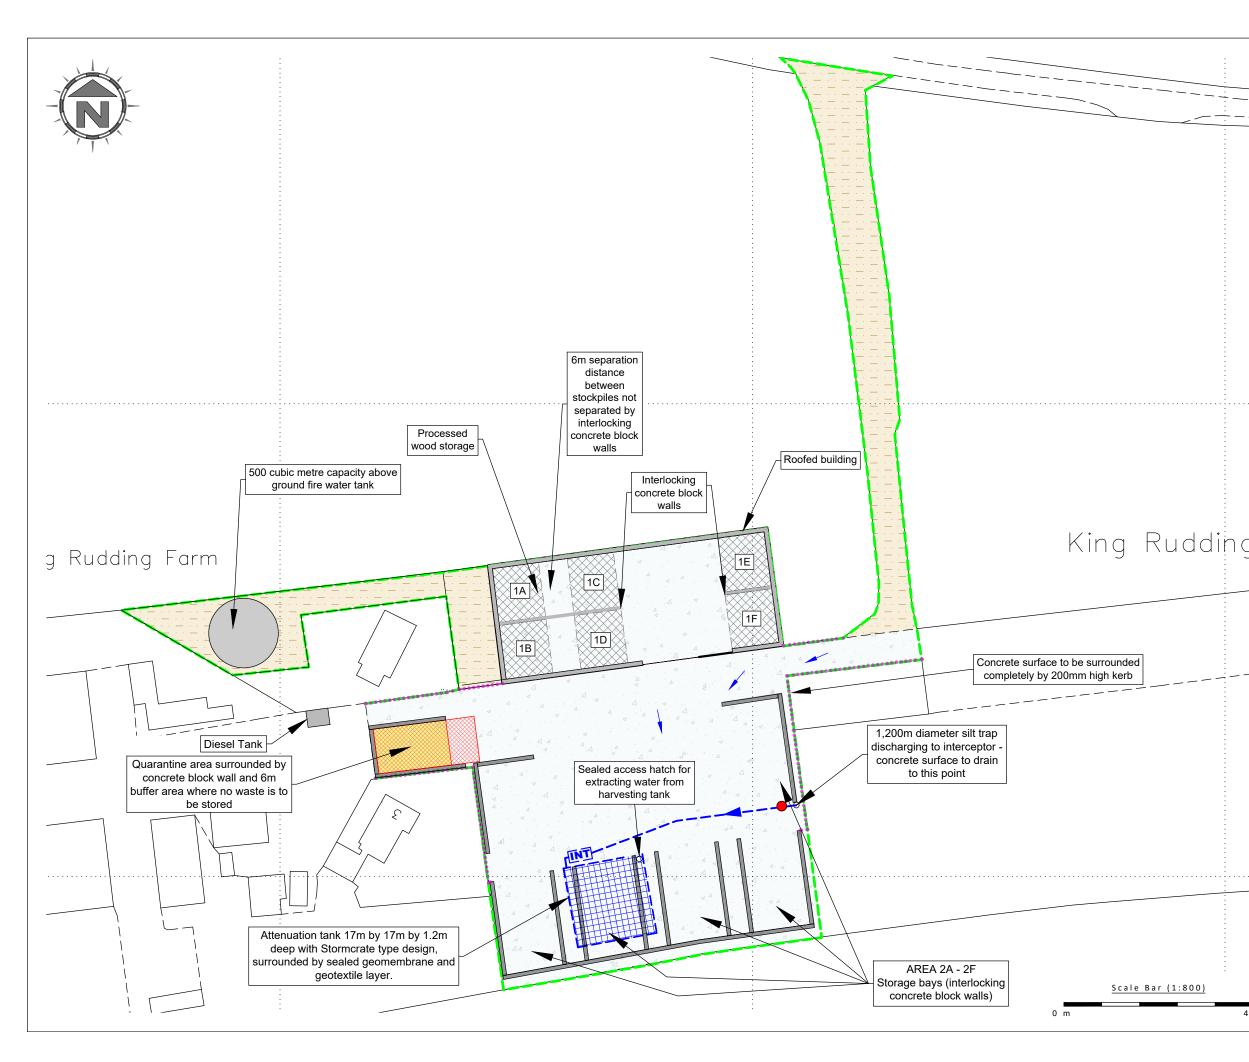

## NOTES

Drawing for indication only. Reproduced with the permission of the controller of H.M.S.O. Crown copyright licence No. 100022432. This drawing is copyright and property of Oaktree Environmental Ltd.

|      | REVISION HISTORY                                                                         |                                                                                     |                                                                                      |                                            |                             |  |
|------|------------------------------------------------------------------------------------------|-------------------------------------------------------------------------------------|--------------------------------------------------------------------------------------|--------------------------------------------|-----------------------------|--|
|      | Rev:                                                                                     | Date:                                                                               | Date: Init: Description:                                                             |                                            |                             |  |
|      | _                                                                                        | 17.05.21                                                                            | CG                                                                                   | Initial drawing                            |                             |  |
|      | A                                                                                        | 20.05.21                                                                            | CG                                                                                   | Layout amended                             |                             |  |
|      | В                                                                                        | 26.05.21                                                                            | CG                                                                                   | Silt trap moved                            |                             |  |
|      | С                                                                                        | 14.07.21                                                                            | CG                                                                                   | Layout amended                             |                             |  |
|      | D<br>E                                                                                   | 16.07.21 22.07.21                                                                   | IA<br>IA                                                                             | Layout amended<br>Layout amended           |                             |  |
|      | KEY:                                                                                     | 22.07.21                                                                            | IA                                                                                   | Layout amenued                             |                             |  |
|      | Permit boundary                                                                          |                                                                                     |                                                                                      |                                            |                             |  |
|      | _                                                                                        |                                                                                     | urface water drainage (300mm internal<br>iameter HDPE surface water drainage<br>ipe) |                                            |                             |  |
|      | • • • • •                                                                                | 200<br>surf                                                                         |                                                                                      | b surrounding edge                         | of concrete                 |  |
|      | INT NSBE020 Type 2,000 litre ca<br>oil/water interceptor with in<br>silt-removal chamber |                                                                                     |                                                                                      |                                            |                             |  |
|      | Attenuation tank (337m <sup>3</sup> )                                                    |                                                                                     |                                                                                      |                                            |                             |  |
|      |                                                                                          |                                                                                     |                                                                                      |                                            |                             |  |
|      |                                                                                          | Stone surface (free-draining)                                                       |                                                                                      |                                            |                             |  |
| Ω    |                                                                                          | Penstock shut-off valve to provide surface water containment in the event of a fire |                                                                                      |                                            |                             |  |
| Y    | -                                                                                        | Fall direction arrows                                                               |                                                                                      |                                            |                             |  |
|      | Oaktree Environmental Ltd<br>Waste, Planning and Environmental Consultants               |                                                                                     |                                                                                      |                                            |                             |  |
|      | CAR -                                                                                    |                                                                                     |                                                                                      |                                            |                             |  |
|      | drawing title<br>SITE DRAINAGE AND FIRE PLAN                                             |                                                                                     |                                                                                      |                                            |                             |  |
|      |                                                                                          | CLIENT<br>EBCO Holdings Ltd                                                         |                                                                                      |                                            |                             |  |
|      | PROJECT/SITE<br>Riccall Poultry Farm                                                     |                                                                                     |                                                                                      |                                            |                             |  |
|      | scali<br>1:80                                                                            | e @ <b>a3</b><br>O                                                                  | C                                                                                    | с <b>lient no</b><br>1133                  | <b>јов no</b><br>006        |  |
|      |                                                                                          | <b>/ing numbe</b><br>3-006-03                                                       | R                                                                                    | rev<br>E                                   | <del>sтатus</del><br>Issued |  |
|      | draw<br>CG/I                                                                             |                                                                                     | снеске<br>СG                                                                         | )                                          | <b>date</b><br>22.07.21     |  |
| 40 m |                                                                                          |                                                                                     |                                                                                      | , Winsford, Cheshir<br>es@oaktree-environn |                             |  |