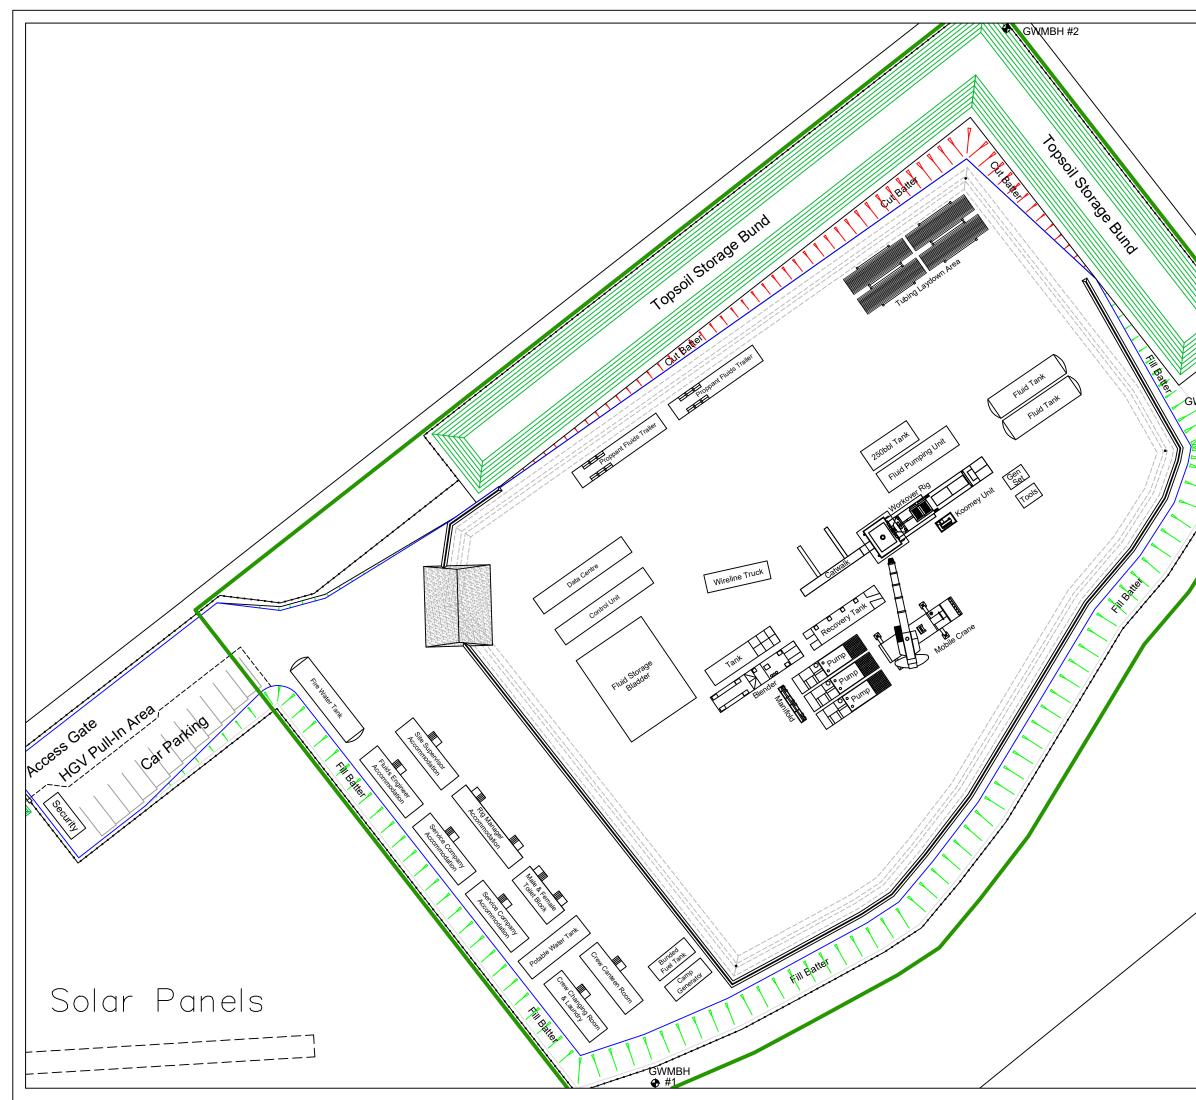

|              | REPROD          | UCED FI                | ROM (                |                                                        | THIS PLAN HAS BEEN<br>URVEY ® BY                                                       | Ň         |            |
|--------------|-----------------|------------------------|----------------------|--------------------------------------------------------|----------------------------------------------------------------------------------------|-----------|------------|
|              | © CROW          | N COPY                 | RIGH                 | T 2024. ALL R                                          | IGHTS RESERVED.                                                                        | ネ         | R          |
|              |                 |                        |                      |                                                        |                                                                                        |           |            |
|              | KEY:            |                        |                      |                                                        |                                                                                        | _         |            |
|              | PERMIT          | r appi                 | LICA                 | TION BOU                                               | JNDARY                                                                                 |           |            |
|              | CUT BA          | TTER                   | R                    |                                                        |                                                                                        | YY        | Y          |
|              | FILL BA         | TTER                   | 1                    |                                                        |                                                                                        | 11        | L.         |
|              | PERIME          | TER                    | CON                  | TAINMEN                                                | T DITCH                                                                                |           | ==         |
|              | SECUR           | ITY F                  | ENC                  | ING                                                    |                                                                                        | <b></b> 0 | -          |
|              | GROUN           | GROUNDWATER MONITORING |                      |                                                        |                                                                                        |           |            |
|              | BOREH           |                        |                      |                                                        |                                                                                        | V         | 7          |
|              |                 |                        |                      |                                                        |                                                                                        |           |            |
|              |                 |                        |                      |                                                        |                                                                                        |           |            |
| $\backslash$ |                 |                        |                      |                                                        |                                                                                        |           |            |
|              |                 |                        |                      |                                                        |                                                                                        |           |            |
|              |                 |                        |                      |                                                        |                                                                                        |           |            |
|              |                 |                        |                      |                                                        |                                                                                        |           |            |
|              |                 |                        |                      |                                                        |                                                                                        |           |            |
|              |                 |                        |                      |                                                        |                                                                                        |           |            |
|              |                 |                        |                      |                                                        |                                                                                        |           |            |
|              |                 |                        |                      |                                                        |                                                                                        |           |            |
|              |                 |                        |                      |                                                        |                                                                                        |           |            |
| • >   \      |                 |                        |                      |                                                        |                                                                                        |           |            |
| WMBH #3      |                 |                        |                      |                                                        |                                                                                        |           |            |
|              |                 |                        |                      |                                                        |                                                                                        |           |            |
|              |                 |                        |                      |                                                        |                                                                                        |           |            |
| $\leq$       | ABBRE           |                        |                      |                                                        |                                                                                        |           |            |
|              | bbl:<br>GEN SE  | ET: G                  | BARF<br>GENF         | RELS (147<br>ERATOR                                    | LITRES)                                                                                |           |            |
|              | KOOME<br>TOOLS  | EY: A                  | ACCI                 | JMULATO<br>L STORE                                     | R                                                                                      |           |            |
|              | TOOLO           | . '                    | 1001                 |                                                        |                                                                                        |           |            |
|              |                 |                        |                      |                                                        |                                                                                        |           |            |
|              |                 |                        |                      |                                                        |                                                                                        |           |            |
|              | NOTEO           |                        |                      |                                                        |                                                                                        |           |            |
|              | NOTES           |                        |                      |                                                        |                                                                                        |           |            |
|              |                 |                        |                      |                                                        |                                                                                        |           |            |
|              |                 |                        |                      |                                                        |                                                                                        |           |            |
|              |                 |                        |                      |                                                        |                                                                                        |           |            |
|              |                 |                        |                      |                                                        |                                                                                        |           |            |
|              |                 |                        |                      |                                                        |                                                                                        |           |            |
|              |                 |                        |                      |                                                        |                                                                                        |           |            |
|              |                 |                        |                      |                                                        |                                                                                        |           |            |
|              |                 |                        |                      | REVISION                                               | HISTORY                                                                                |           |            |
|              |                 | -                      | -                    |                                                        | -                                                                                      |           | -          |
|              |                 |                        | -                    |                                                        |                                                                                        |           | -          |
|              |                 | -                      | -                    |                                                        | -                                                                                      |           | -          |
|              | 0 JAN<br>REV DA |                        | JF<br>BY             |                                                        | FIRST ISSUE<br>DETAILS                                                                 |           | JF<br>APR  |
|              |                 |                        | 7                    | ETL                                                    |                                                                                        |           |            |
| /            |                 |                        |                      |                                                        |                                                                                        |           |            |
|              |                 | FI                     | ROM                  | CONCEPTIO                                              | N TO COMPLETION                                                                        |           |            |
|              | 1               | HE INNOVA              | ATION CI<br>0)1642 7 | ZETLAND GF<br>ENTRE, KIRKLEATH<br>77726 E: info@zetlan | ROUP LIMITED<br>AM BUSINESS PARK, REDCAR, TS10 f<br>dgroup.com W: www.zetlandgroup.com | iSH       |            |
|              | Regi            | dered in England       | d No. 05964          | 499. Registered office: The In                         | novation Centre, Kinisteatham Business Park, Redcar, T<br>RTY OF ZETLAND GROU          | S10 55H   | ED         |
|              | IT CON          | ID CONFIDENTIAL INFOR  | RMATIC               | DN                                                     |                                                                                        |           |            |
|              | THAN AS         | EXPRI                  | ESSL                 | Y AUTHORIS                                             | ED BY ZETLAND GROU<br>NTATIVE © 2025                                                   | P LIMIT   | ED         |
|              | SITE:           |                        | CL                   | OUGHT                                                  | ON WELLSITE,                                                                           |           |            |
|              | 0.1.2.          |                        | ΒU                   | RNISTO                                                 | N,                                                                                     |           |            |
| /            |                 |                        | NO                   | RTH YO                                                 | RKSHIRE                                                                                |           |            |
|              |                 | Ст∙                    | AP                   | ΡΓΙΟΔΤΙ                                                | ON FOR                                                                                 |           |            |
|              |                 |                        |                      |                                                        | IENTAL PERMIT                                                                          | S         |            |
|              |                 |                        |                      |                                                        |                                                                                        |           |            |
|              | TITLE:          |                        | 517                  | FIAVO                                                  | UT PLAN - INDIO                                                                        |           | /F         |
|              |                 |                        | PR                   | OPPANT                                                 | SQUEEZE PHA                                                                            |           | , <u> </u> |
|              |                 |                        |                      |                                                        | KOVER RIG                                                                              |           |            |
|              | CLIEN           | т.                     | EU                   | RUDA O                                                 | IL & GAS LIMITE                                                                        |           | $\neg$     |
|              | CLIEN           | ••                     | -0                   | NOFAU                                                  |                                                                                        | <u> </u>  |            |
|              | Scale:          | 1:500                  | )                    |                                                        | DWG. No:                                                                               |           | -          |
|              | Size:<br>Sheet: | A3<br>1 of 1           |                      |                                                        | ZG-EOG-CLTN-EP                                                                         | R-04-0    | 05         |
|              |                 |                        | _                    |                                                        |                                                                                        |           |            |