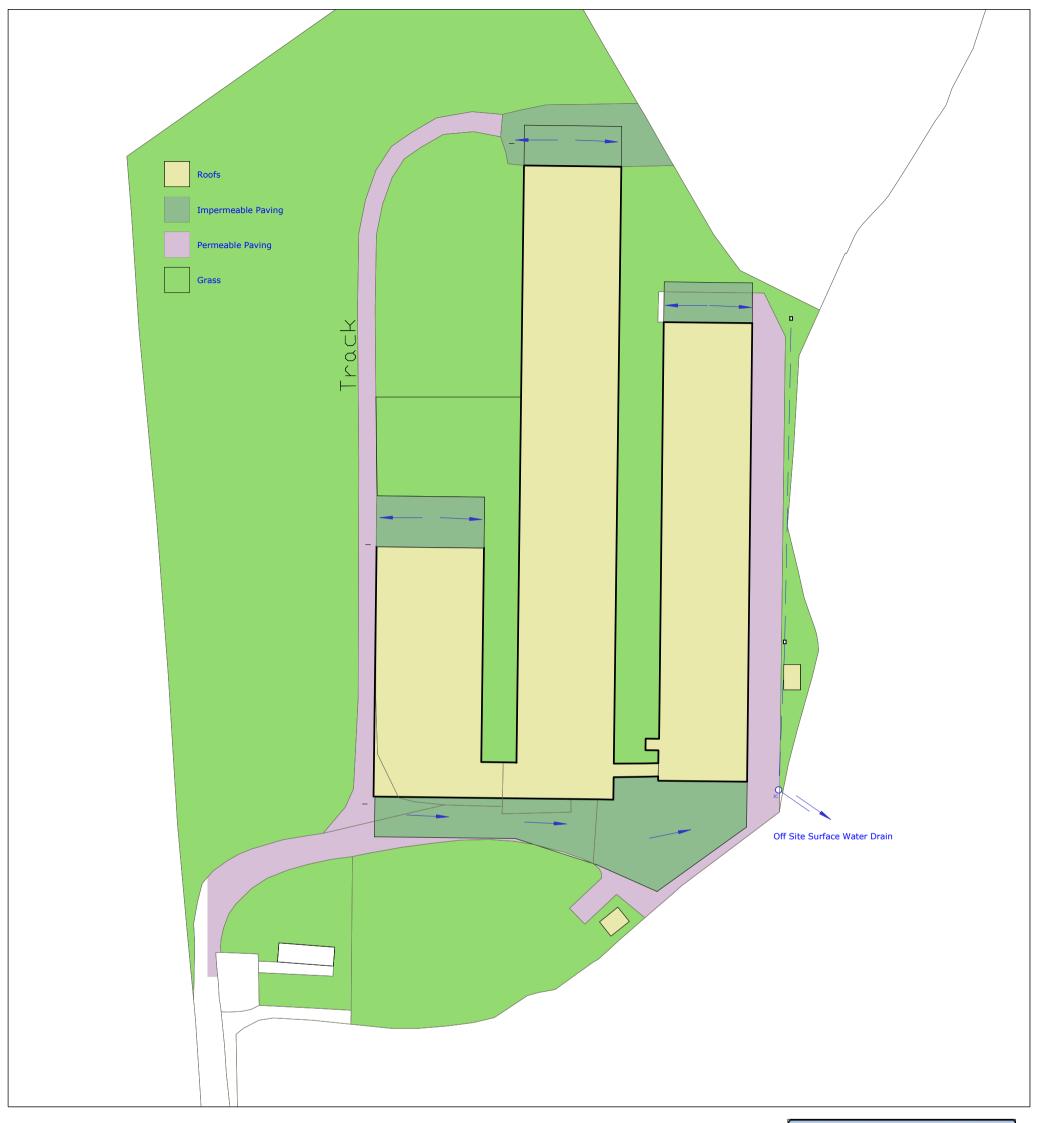

## Surfaces

|   |         |          |             |  | Scale          | Date      | D | rawn By |
|---|---------|----------|-------------|--|----------------|-----------|---|---------|
| ( |         |          |             |  | 1:750 (A3)     | lup 2021  |   | WS      |
|   | 3       |          |             |  | 1.730 (A3)     | Jun 2021  |   | VVO     |
| 1 | Α       |          |             |  |                |           |   | 551     |
|   | 26-06-2 | 26-06-21 | First Draft |  | Drawing Number | CFL/19/13 |   | REV     |
| R | ev Date | Chkd     | Description |  |                |           |   | -       |