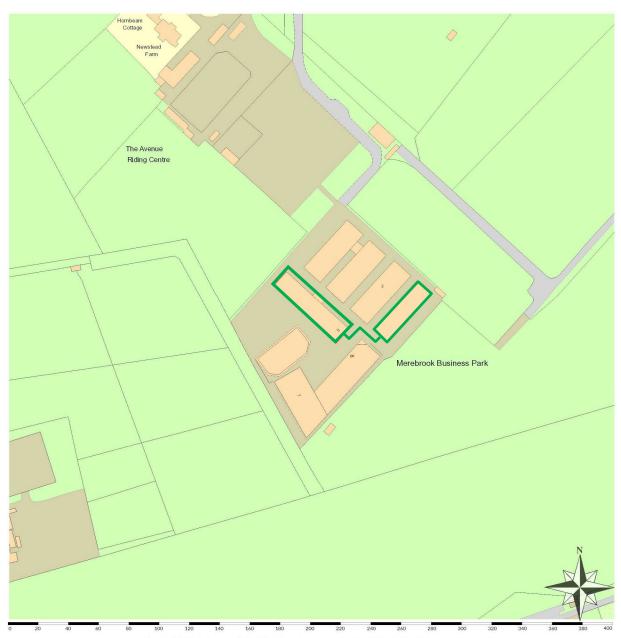

Scale: 1:2500 | Area 16Ha | Grid Reference: 379588,242194 | Paper Size: A4

| Do not scale off this drawing All dimensions to be confirmed on site This drawing is copyright of Sol Environment Ltd This drawing is to be read in conjunction with relevant consultant drawings and specifications | Rev: | Date:  | Description: | Client:                            | EQUILIBRIUM CHEMICAL SERVICES LTD |             |        |              |  |
|----------------------------------------------------------------------------------------------------------------------------------------------------------------------------------------------------------------------|------|--------|--------------|------------------------------------|-----------------------------------|-------------|--------|--------------|--|
|                                                                                                                                                                                                                      | 0    | JUN 23 | Original     | Project: SOLVENT RECOVERY FACILITY |                                   |             |        |              |  |
|                                                                                                                                                                                                                      |      |        |              | Drawing Title                      | ng Title: SITE PLAN               |             |        |              |  |
|                                                                                                                                                                                                                      |      |        |              | Drawn By:                          | SOPHIE RAINEY                     | Scale:      | 1:2500 | Date: JUN 23 |  |
|                                                                                                                                                                                                                      |      |        |              | Job No:                            | SOL_21_PO38_EQU                   | Drawing No: | EC02   | Revision: 0  |  |