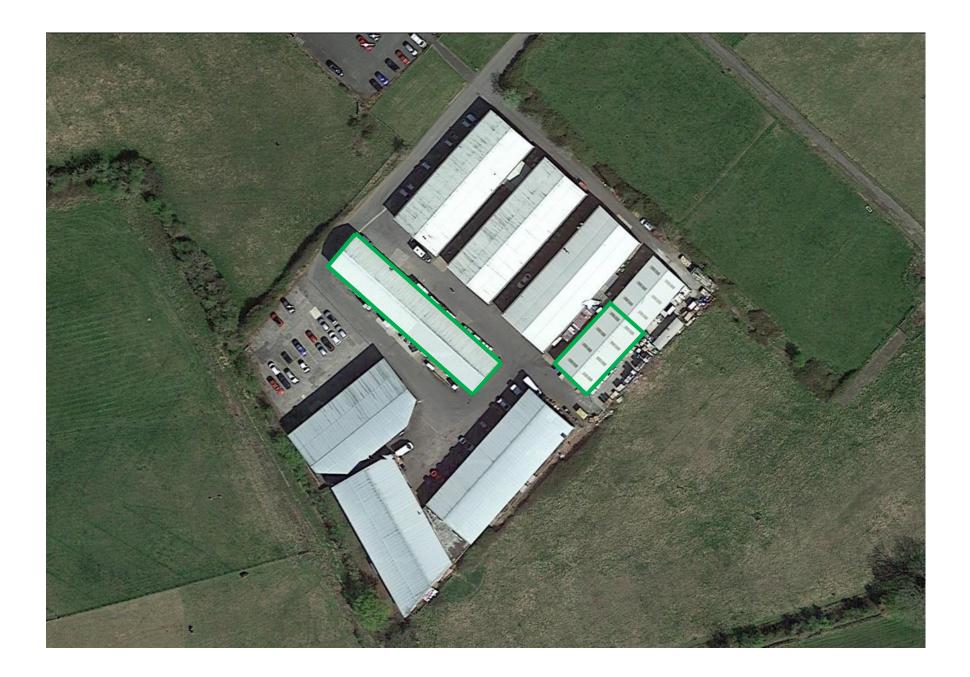

| Do not scale off this drawing All dimensions to be confirmed on site                                       | Rev: | Date:  | Desc:    | Client:       | EQUILIBRIUM CHEMICAL SERVICES LTD | Job No:   | SOL_21_P038_EQU | Drawing No: | <b>EC</b> 02 |    | Sol En<br>2 <sup>nd</sup> Floo |
|------------------------------------------------------------------------------------------------------------|------|--------|----------|---------------|-----------------------------------|-----------|-----------------|-------------|--------------|----|--------------------------------|
| An unintrial of a be commined of site A This drawing is to be read in conjunction with relevant consultant | 0    | JAN 22 | Original | Project:      | SOLVENT RECOVERY FACILITY         | Date:     | JAN 22          | Revision:   | 0            |    | 10 The L<br>Worcest            |
| drawings and specifications                                                                                |      |        |          | Drawing Title | e: SITE INSTALLATION BOUNDARY     | Drawn By: | CLAIRE GODDARD  | Scale:      | NTS          | SO | t: +44(0)<br>e: <u>enquir</u>  |