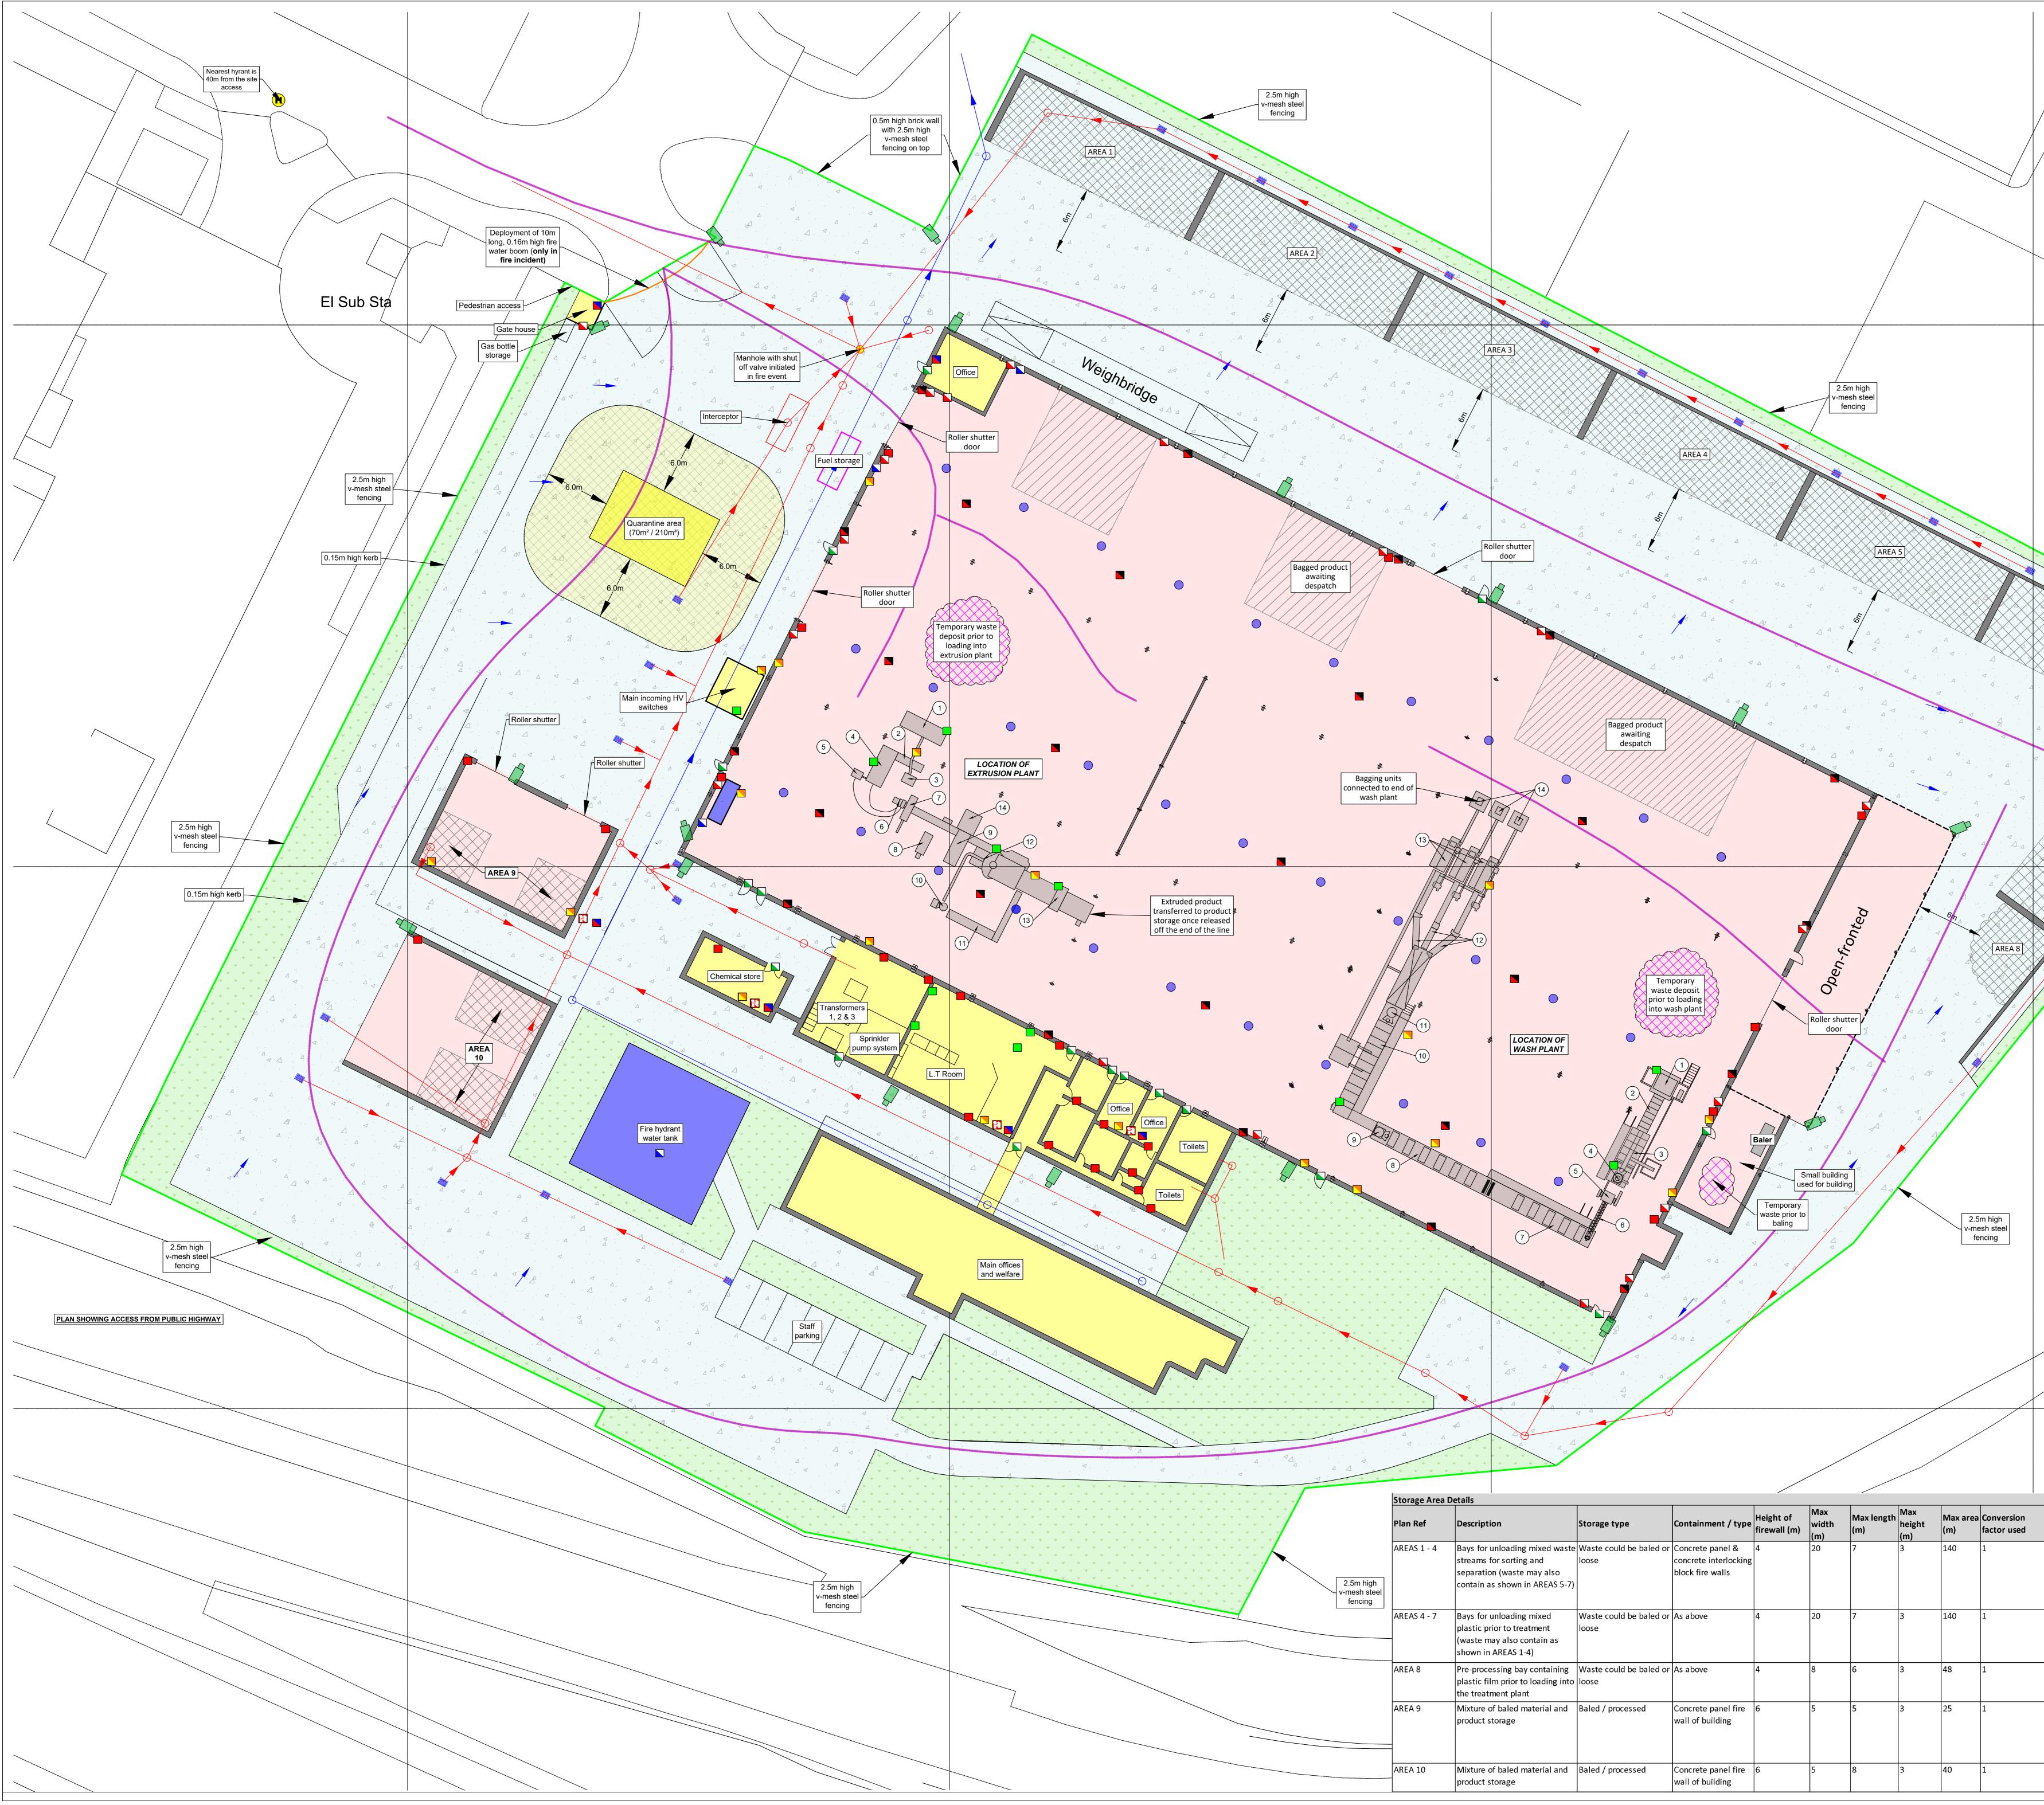

|                                                 |                                                                                                                                                                                                                                   |                                                                                                |                                              | <b>NOTES</b><br>Drawing for indication only. Reproduced with the permission of<br>the controller of H.M.S.O. Crown copyright licence No.<br>100022432. This drawing is copyright and property of Oaktree<br>Environmental Ltd.                                                                                                                                                                                                                                                                                                                                                                                                                                                                                                                                                                                                                                                                                                                                                                  |
|-------------------------------------------------|-----------------------------------------------------------------------------------------------------------------------------------------------------------------------------------------------------------------------------------|------------------------------------------------------------------------------------------------|----------------------------------------------|-------------------------------------------------------------------------------------------------------------------------------------------------------------------------------------------------------------------------------------------------------------------------------------------------------------------------------------------------------------------------------------------------------------------------------------------------------------------------------------------------------------------------------------------------------------------------------------------------------------------------------------------------------------------------------------------------------------------------------------------------------------------------------------------------------------------------------------------------------------------------------------------------------------------------------------------------------------------------------------------------|
|                                                 |                                                                                                                                                                                                                                   |                                                                                                |                                              | REVISION HISTORYRev:Date:Init:Description:-17.11.23CPInitial drawing<br>Operator commentsA21.11.23CPOperator comments                                                                                                                                                                                                                                                                                                                                                                                                                                                                                                                                                                                                                                                                                                                                                                                                                                                                           |
|                                                 | AREA 3                                                                                                                                                                                                                            |                                                                                                |                                              | Key:         Permit boundary         Combustible waste storage areas         Temporary storage/loading areas         Product storage non-waste         Vaste recycling buildings         Concreted areas         Other buildings (offices, etc.)         Stone surface / free draining         Landscaped/grass areas         Location of fixed plant (indicative)         Mains water point & hoses         Spill kit                                                                                                                                                                                                                                                                                                                                                                                                                                                                                                                                                                          |
|                                                 |                                                                                                                                                                                                                                   | 2.5m high<br>v-mesh steel<br>fencing                                                           |                                              | Fire fighting equipment (extinguishers, etc.)   Fire water containment equipment i.e. booms, drain mats, drain plugs etc   Access routes for emergency vehicles and site plant manouevring areas   Fire alarm   Surface water fall direction   Foul water drainage (potentially contaminated)   Surface water drainage (clean)   Surface gullies   Plant / electrical shut off   Fire assembly point   Fire door                                                                                                                                                                                                                                                                                                                                                                                                                                                                                                                                                                                |
|                                                 | Roller shutter<br>door                                                                                                                                                                                                            | A A A A A A A A A A A A A A A A A A A                                                          | AREA 6                                       | CCTV cameras (indicative locations)         Infrared/heat detection cameras (indicative locations)         0.8m wide concrete interlocking block fire wall         0.3m - 0.6m wide concrete panel fire wall         Fire suppression system sprinklers (indicative locations)         EREMA Extrusion plant references                                                                                                                                                                                                                                                                                                                                                                                                                                                                                                                                                                                                                                                                         |
| Bagging units<br>hected to end of<br>wash plant | Bagged product<br>awaiting<br>despatch                                                                                                                                                                                            |                                                                                                |                                              | Ref:Description:1Bag fill unit2Pellet drying centrifuge3Pellet transport system4Pellet dewatering system5Water pump station6Hot die face pelletiser7EREMA Backflush filter8Water system for vacuum pump9EREMA Laserfilter10Powered exhaust sytem11Control cabinet12INTAREME process combination13Belt conveyor14Maintenance platform                                                                                                                                                                                                                                                                                                                                                                                                                                                                                                                                                                                                                                                            |
|                                                 | wast                                                                                                                                                                                                                              | nporary<br>e deposit<br>to loading<br>vash plant<br>1                                          | on<br>AREA 8                                 | 2.5m high<br>v-mesh steel<br>fencing       Wash Plant references         Ref:       Description:         1       Twin rotor shredder         2       Conveyor         3       Float sink tank         4       Centrifuge / dewater & clean         5       Granulator         6       Auger feed         7 & 8       Flat sink tanks         9       Centrifuge / dewater & clean         10       Float sink tank         11       Centrifuge / dewater & clean         10       Float sink tank         11       Centrifuge / dewater & clean         10       Float sink tank         11       Centrifuge / dewater & clean         10       Float sink tank         11       Centrifuge / dewater & clean         10       Float sink tank         11       Centrifuge / dewater & clean         12       Manifold & conveyors x 3         13       3 x screw press mechanical driers         14       Frames x 3 for holding jumbo sacks - Packing of         finished agglomerate       1 |
|                                                 |                                                                                                                                                                                                                                   | Baler<br>Baler<br>Small building<br>used for building<br>Temporary<br>waste prior to<br>baling | 2.5m high<br>v-mesh steel<br>fencing         |                                                                                                                                                                                                                                                                                                                                                                                                                                                                                                                                                                                                                                                                                                                                                                                                                                                                                                                                                                                                 |
|                                                 |                                                                                                                                                                                                                                   |                                                                                                |                                              |                                                                                                                                                                                                                                                                                                                                                                                                                                                                                                                                                                                                                                                                                                                                                                                                                                                                                                                                                                                                 |
|                                                 |                                                                                                                                                                                                                                   |                                                                                                |                                              | Oaktree Environmental Ltd<br>Waste, Planning and Environmental Consultants                                                                                                                                                                                                                                                                                                                                                                                                                                                                                                                                                                                                                                                                                                                                                                                                                                                                                                                      |
| AREAS 1 - 4                                     |                                                                                                                                                                                                                                   | concrete interlocking<br>block fire walls                                                      | 140     1     420     <8 weeks     Ar ris re | mments         y wastes which could give         to odour would be         moved within 48 hours         y wastes which could give         y wastes which could give         y wastes which could give                                                                                                                                                                                                                                                                                                                                                                                                                                                                                                                                                                                                                                                                                                                                                                                          |
| AREA 8<br>AREA 9                                | plastic prior to treatment<br>(waste may also contain as<br>shown in AREAS 1-4)<br>Pre-processing bay containing<br>plastic film prior to loading into<br>the treatment plant<br>Mixture of baled material and<br>product storage |                                                                                                | 481144<24 hoursAr<br>wa<br>ar25175<8 weeks   | e to odour would be<br>moved within 48 hours<br>PROJECT/SITE<br>Gerrard Place, Skelmersdale WN8 9SU<br>ea will continually load<br>                                                                                                                                                                                                                                                                                                                                                                                                                                                                                                                                                                                                                                                                                                                                                                                                                                                             |
|                                                 | Mixture of baled material and Baled / processed product storage                                                                                                                                                                   | Concrete panel fire<br>wall of building6583                                                    |                                              | commissioned     CP     SK     17.11.23       above                                                                                                                                                                                                                                                                                                                                                                                                                                                                                                                                                                                                                                                                                                                                                                                                                                                                                                                                             |