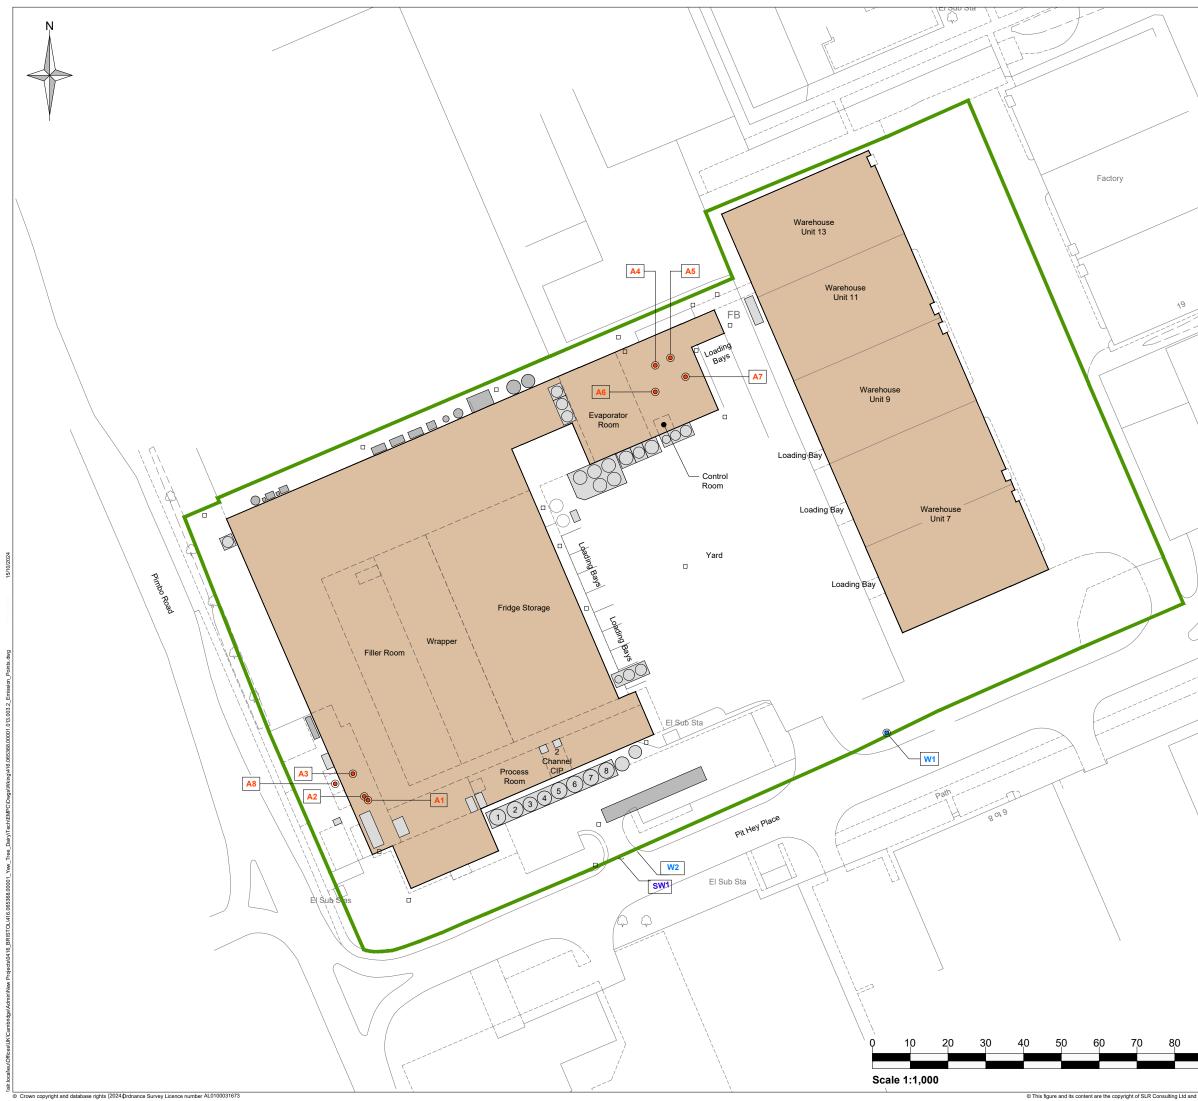

|              | Lanandı                                 |                        |                           |         |             |           |      |
|--------------|-----------------------------------------|------------------------|---------------------------|---------|-------------|-----------|------|
|              | Legend:                                 |                        |                           |         |             |           |      |
|              | Proposed Environmental Permit Bound     |                        |                           |         |             |           | ry   |
|              |                                         | Buildings              |                           |         |             |           |      |
|              |                                         |                        |                           |         |             |           |      |
|              | Emissions to Air                        |                        |                           |         |             |           |      |
|              | <b>A1</b>                               | A1 Steam Generator     |                           |         |             |           |      |
|              | A2                                      | Steam Generator        |                           |         |             |           |      |
|              | <b>A3</b>                               | Steam Generator        |                           |         |             |           |      |
|              | <b>A4</b>                               | Dryer 1                |                           |         |             |           |      |
|              | <b>A5</b>                               | Dryer 2                |                           |         |             |           |      |
|              | <b>A6</b>                               | Heat Exchanger 1       |                           |         |             |           |      |
|              | A7                                      | Heat Exchanger 2       |                           |         |             |           |      |
| \            | <b>A8</b>                               | A8 Emergency Generator |                           |         |             |           |      |
| $\backslash$ |                                         |                        |                           |         |             |           |      |
|              | Surface Wa                              | ater Discharge         |                           |         |             |           |      |
| 21 to 25     | <b>W1</b>                               | Effluent Discharge     |                           |         |             |           |      |
|              | Surface Water Discharge                 |                        |                           |         |             |           |      |
|              |                                         |                        |                           |         |             |           |      |
|              |                                         |                        |                           |         |             |           |      |
|              |                                         |                        |                           |         |             |           |      |
|              |                                         |                        |                           |         |             |           |      |
|              |                                         |                        |                           |         |             |           |      |
|              |                                         |                        |                           |         |             |           |      |
|              |                                         |                        |                           |         |             |           |      |
|              | 2 SW1 point a                           | added                  |                           | 15.10.2 | 4 TS        | LB        | MD   |
|              | 1 Emission po                           | pint locations update  | d                         | 09.10.2 | 4 TS        | LB        | MD   |
|              | Rev Amendmen                            | ts                     |                           | Date    | Ву          | Chk       | Auth |
|              | N IST                                   |                        |                           |         |             |           |      |
|              |                                         |                        |                           |         |             |           |      |
| <u>,</u>     | www.slrconsulting.com                   |                        |                           |         |             |           |      |
| \<br>\       | Client<br>Yew Tree Dairy PartCo Limited |                        |                           |         |             |           |      |
|              |                                         |                        |                           |         |             |           |      |
|              | Yew Tree Dairy Milk Processing Facility |                        |                           |         |             |           |      |
|              | Environmental Permit Application        |                        |                           |         |             |           |      |
|              | Figure Title<br>Emission Points Plan    |                        |                           |         |             |           |      |
|              |                                         |                        |                           |         |             |           |      |
|              | Scale<br>1:1000                         | @ A3                   | SLR Project No<br>416.065 |         | 0000        | 1         |      |
|              | Designed                                | Drawn<br>TS            |                           |         | Authorise   | ed        |      |
| 90 100m      | Date                                    | Date<br>May 2024       | Date<br>May 202           | 24      | Date<br>May | 202       | 24   |
|              | Figure Number 003                       |                        | <u> </u>                  |         |             | Rev.<br>2 |      |