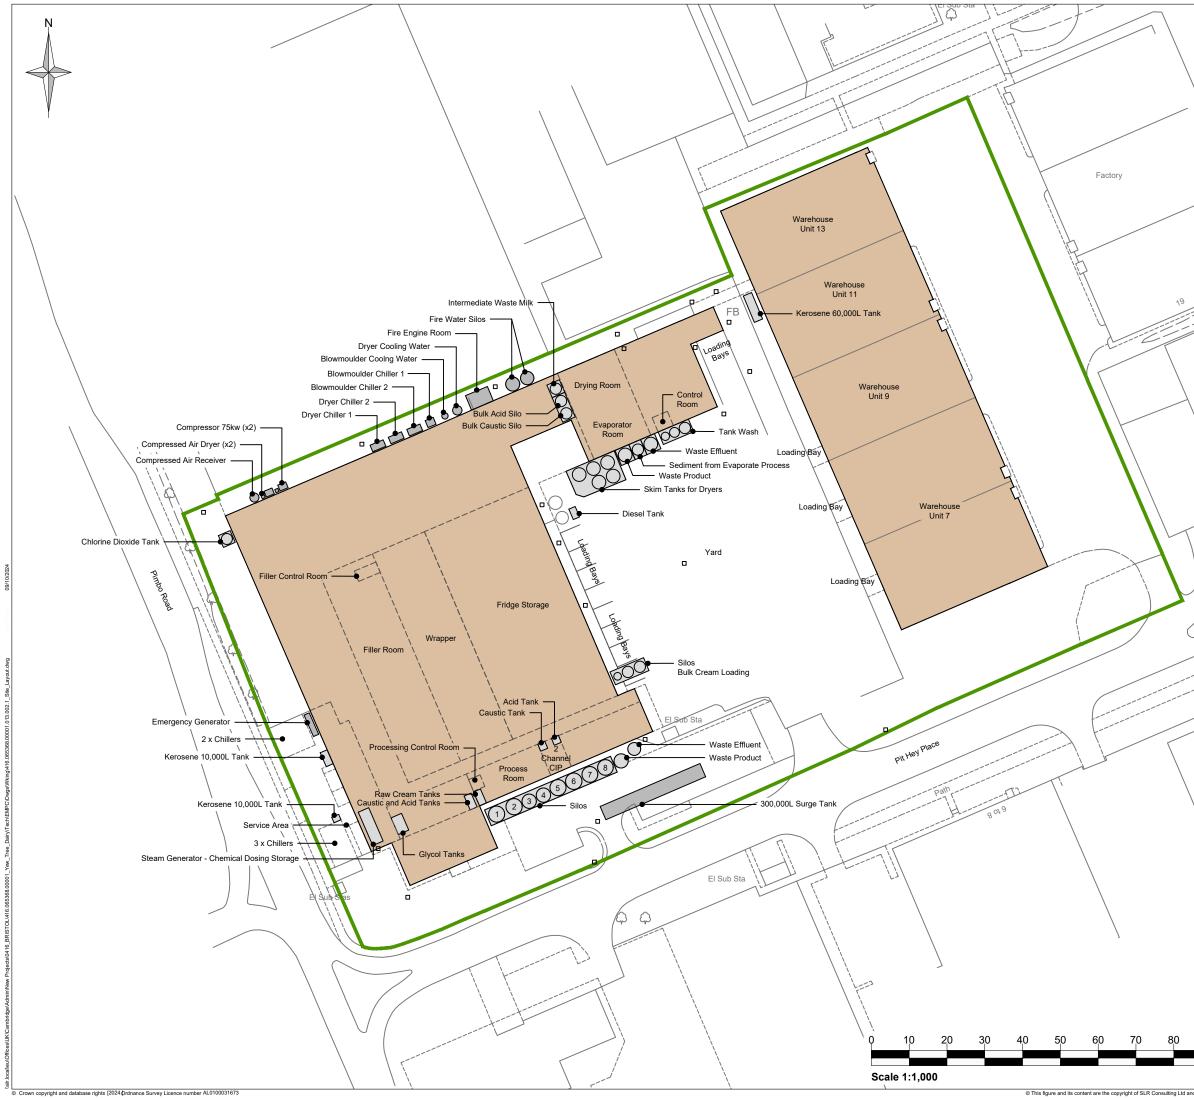

| · · · · ·                          | Learnet                                                                     |                                 |
|------------------------------------|-----------------------------------------------------------------------------|---------------------------------|
| l l l                              | Proposed Environmental Permit Boundary                                      |                                 |
|                                    |                                                                             |                                 |
| $\langle \rangle$                  |                                                                             |                                 |
|                                    |                                                                             |                                 |
|                                    | Buildings                                                                   |                                 |
| \ `\                               |                                                                             |                                 |
|                                    |                                                                             |                                 |
|                                    |                                                                             |                                 |
|                                    |                                                                             |                                 |
| $\backslash$                       |                                                                             |                                 |
|                                    |                                                                             |                                 |
|                                    |                                                                             |                                 |
|                                    |                                                                             |                                 |
| $\backslash$                       |                                                                             |                                 |
| $\backslash$                       |                                                                             |                                 |
| $\backslash$                       |                                                                             |                                 |
|                                    |                                                                             |                                 |
|                                    |                                                                             |                                 |
|                                    |                                                                             |                                 |
|                                    |                                                                             |                                 |
| $\backslash$                       |                                                                             |                                 |
| $\backslash$                       |                                                                             |                                 |
|                                    |                                                                             |                                 |
|                                    |                                                                             |                                 |
| $\backslash$                       |                                                                             |                                 |
| $\backslash$                       |                                                                             |                                 |
|                                    |                                                                             |                                 |
|                                    |                                                                             |                                 |
| 21 to 25                           |                                                                             |                                 |
|                                    |                                                                             |                                 |
|                                    |                                                                             |                                 |
| × /                                |                                                                             |                                 |
|                                    |                                                                             |                                 |
| $\setminus$ (                      |                                                                             |                                 |
|                                    |                                                                             |                                 |
|                                    |                                                                             |                                 |
|                                    |                                                                             |                                 |
|                                    |                                                                             |                                 |
|                                    |                                                                             |                                 |
|                                    |                                                                             |                                 |
|                                    |                                                                             |                                 |
| ~                                  | 1 Notation amendments                                                       | 09.10.24 TS LB MD               |
|                                    | Rev Amendments                                                              | Date By Chk Auth                |
|                                    |                                                                             |                                 |
|                                    |                                                                             |                                 |
|                                    |                                                                             |                                 |
|                                    |                                                                             |                                 |
|                                    | www.slrconsulting.com                                                       |                                 |
|                                    | Client                                                                      |                                 |
|                                    | Yew Tree Dairy PartCo Limited                                               |                                 |
|                                    |                                                                             |                                 |
|                                    |                                                                             |                                 |
|                                    | Project<br>Yew Tree Dairy Milk Processing Facility                          |                                 |
|                                    | Environmental Permit Application                                            |                                 |
|                                    | Environmental Fernit Application                                            |                                 |
|                                    | Figure Title                                                                |                                 |
|                                    | Site Layout Plan                                                            |                                 |
|                                    |                                                                             |                                 |
|                                    |                                                                             |                                 |
|                                    | Scale<br>1:1000 @ A3                                                        | <sup>t No.</sup><br>65368.00001 |
|                                    | Designed Drawn Checked                                                      | Authorised                      |
|                                    | TS LB                                                                       | LB                              |
| 90 100m                            | Date Date Date                                                              | Date                            |
|                                    | May 2024 May 2                                                              | 2024 May 2024                   |
|                                    | Figure Number                                                               | Rev.                            |
| nd may not be reproduced or amonda | except by prior written permission. SLR Consulting Ltd accepts no liability |                                 |