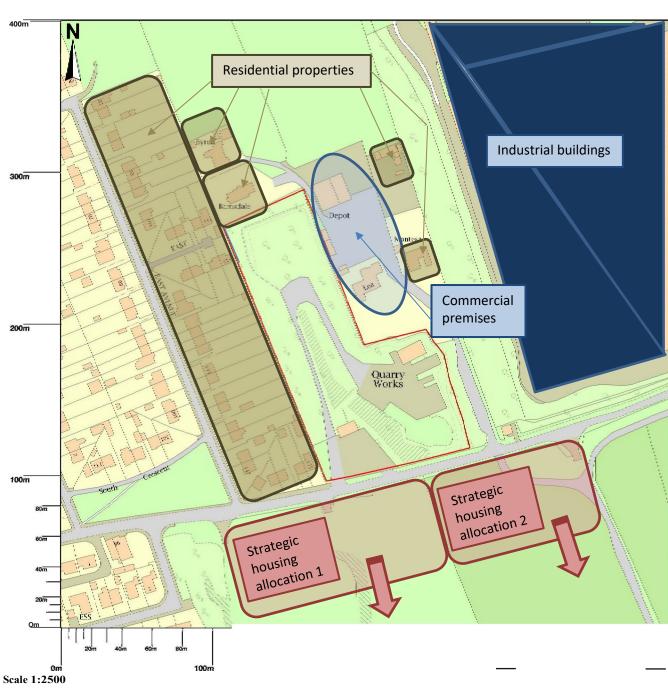

## Site Setting Layout Quarry Works

Wetherby Skip Services Ltd Bespoke Environmental Permit

Natural Resource Planning Ref: NRP-WSS-Permit-Bvii

Map area bounded by 447809,411462 448209,411862. Produced on 01 January 2019 from the OS National Geographic Database. Reproduction in whole or part is prohibited without the prior permission of Ordnance Survey. rid Crown copyright 2019. Supplied by UKPlanningMaps.com, a licensed OS partner (100054135). Unique plan reference: pl6bul.J306873/417312

| Site Name Quarry Works     | Title Site Setting    |
|----------------------------|-----------------------|
|                            | Scale 1:2500          |
| Wetherby Skip Services Ltd | Reference PERMIT Bvii |