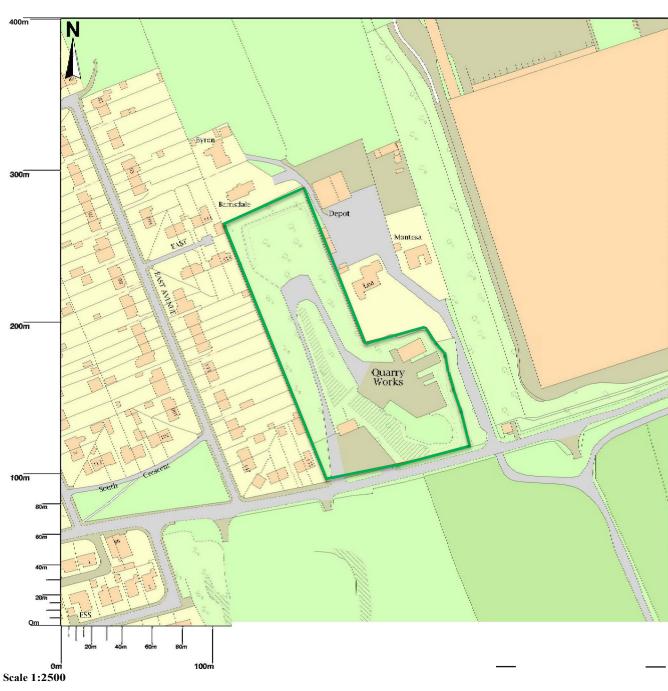

## Permit Boundary Quarry Works

Wetherby Skip Services Ltd Bespoke Environmental Permit

Natural Resource Planning Ref: NRP-WSS-Permit-Biii

Map area bounded by: 447809,411462 448209,411862. Produced on 01 January 2019 from the OS National Geographic Database. Reproduction in whole or part is prohibited without the prior permission of Ordnance Survey. rid Crown copyright 2019. Supplied by UKPlanningMaps.com a licensed OS partner (100054135). Unique plan reference: pl6bul.J306873/417312

| Site Name Quarry Works,    | Title Permit Boundary |
|----------------------------|-----------------------|
| Field Lane                 | Scale 1:2500          |
| Wetherby Skip Services Ltd | Reference PERMIT Biii |