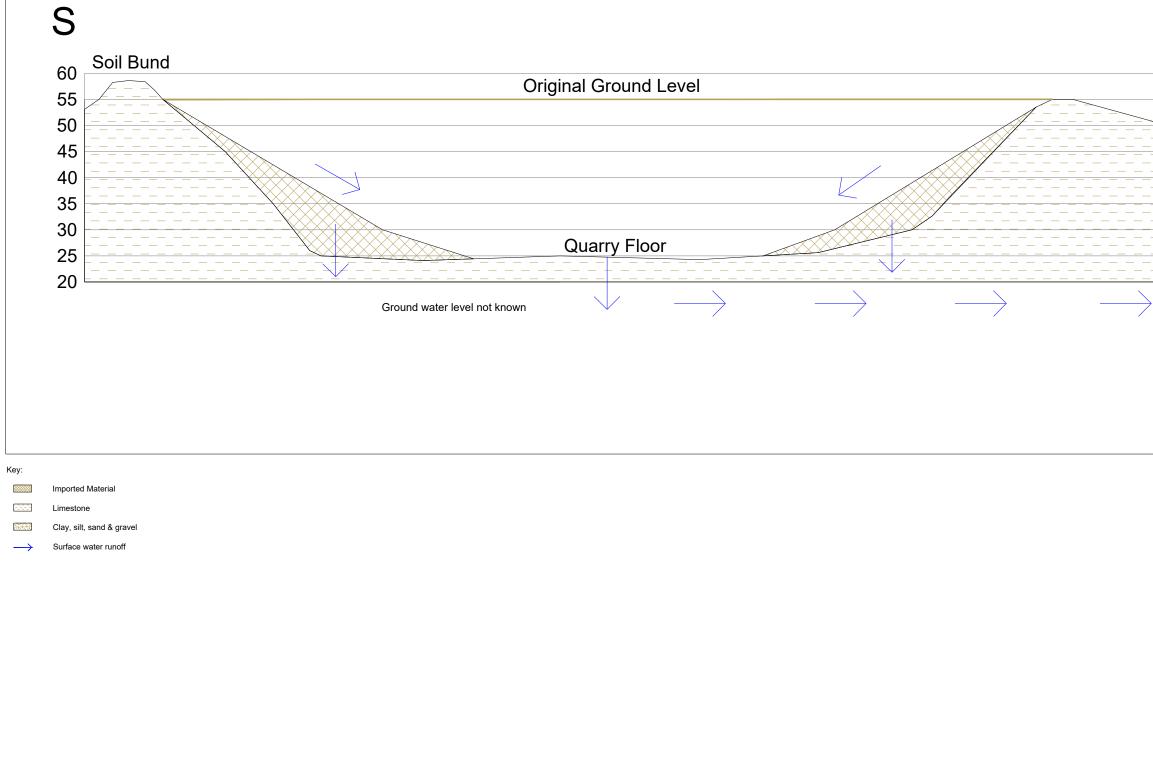

## Went Edge Quarry Conceptual Model

NOT TO SCALE. SCHEMATIC ONLY

|           |                                                 |                                    |                                                                       | N              |      |
|-----------|-------------------------------------------------|------------------------------------|-----------------------------------------------------------------------|----------------|------|
| Brockadal | e SSSI                                          | Rive                               | r Wen                                                                 | <br><br>t      |      |
|           | Rev.<br>Project<br>203040<br>Went Edge          | Details                            |                                                                       | Drawn<br>Chkd. | Date |
|           | Title<br>Conceptual Site Model (South to North) |                                    |                                                                       |                |      |
|           |                                                 | ate Dec '22<br>rawn Chkd.<br>EF EB | e Units 4<br>Cholss<br>Shipper<br>T:(012<br>F:(012<br>info@a<br>www.a |                | Rev. |