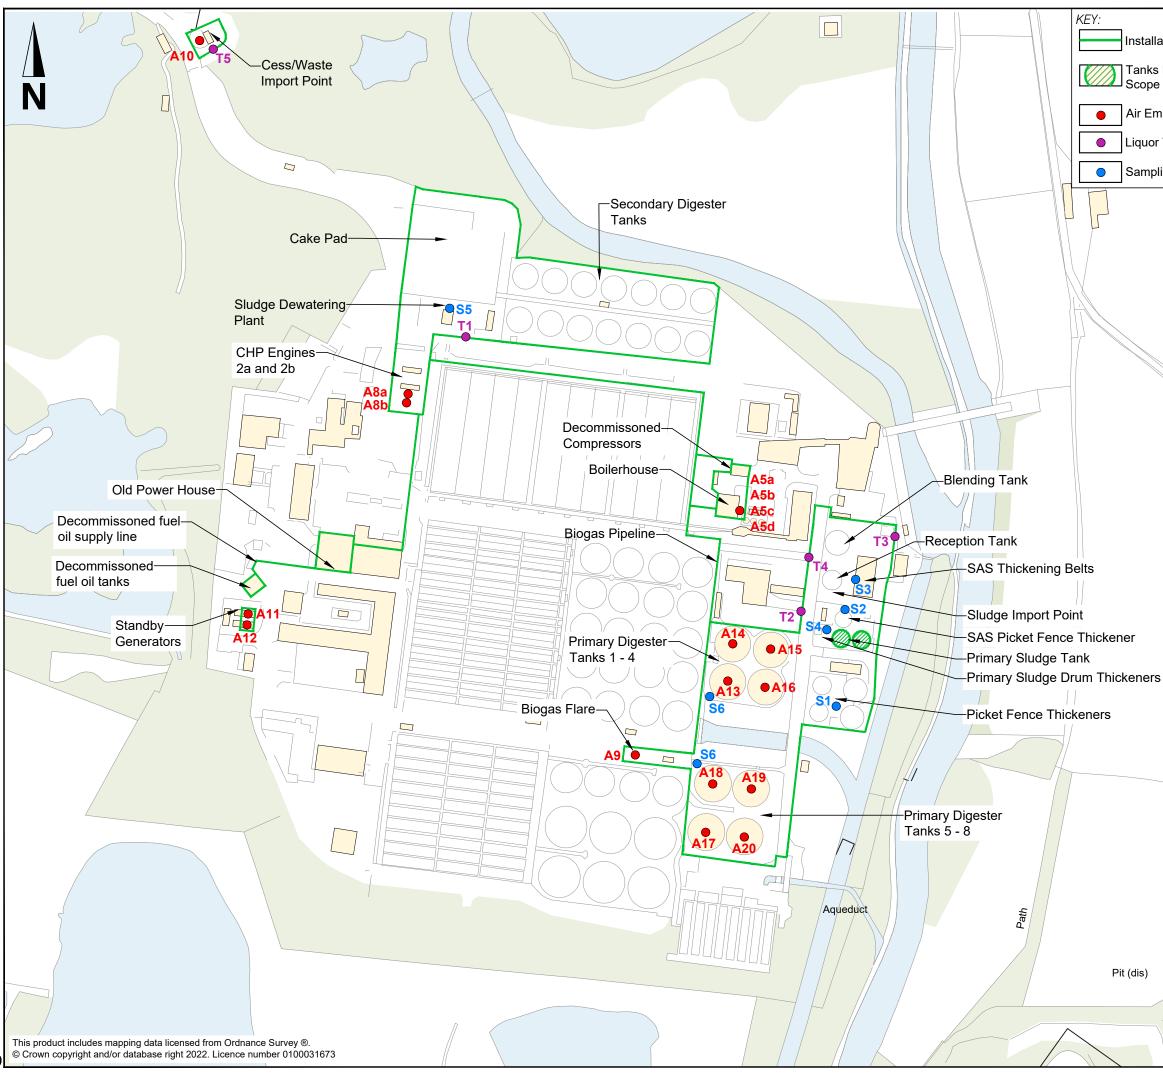

💟 I: Enviros Designi PRO. JECTSK UB22849 AMMaple Lodge Figures (B22849 AM-JAC-MPL-DR-0002-P03. dwg - 09/02/2023 09:54:01 - A3L\_Vert - A

| allation Boundary<br>ks Excluded from Permit<br>pe<br>Emission Point<br>or Transfer Point<br>apling Point | <ul> <li>A5a - Boiler 2a</li> <li>A5b - Boiler 2b</li> <li>A5c - Boiler 2c</li> <li>A5d - Boiler 2d</li> <li>A8a - CHP Engine 2a</li> <li>A8b - CHP Engine 2b</li> <li>A9 - Biogas Flare</li> <li>A10 - OCU</li> <li>A11 - Standby Engine 1</li> <li>A12 - Standby Engine 2</li> <li>A13 - Primary Digester PRV</li> <li>A14 - Primary Digester PRV</li> <li>A15 - Primary Digester PRV</li> <li>A16 - Primary Digester PRV</li> <li>A18 - Primary Digester PRV</li> <li>A19 - Primary Digester PRV</li> <li>S1 - Primary Sludge Picket Fence<br/>Thickener</li> <li>S2 - SAS Picket Fence Thickener</li> <li>S3 - SAS Thickening Belts</li> <li>S4 - Primary Sludge Drum<br/>Thickeners</li> </ul> |
|-----------------------------------------------------------------------------------------------------------|-----------------------------------------------------------------------------------------------------------------------------------------------------------------------------------------------------------------------------------------------------------------------------------------------------------------------------------------------------------------------------------------------------------------------------------------------------------------------------------------------------------------------------------------------------------------------------------------------------------------------------------------------------------------------------------------------------|
|                                                                                                           | <ul> <li>S5 - Sludge Dewatering Centrifuge</li> <li>S6 - Biogas Condensate</li> <li>T1 - Sludge Dewatering Centrifuge</li> <li>T2 - SAS Picket Fence Thickener<br/>Liquors</li> <li>T3 - Primary PFT Liquors<br/>Primary Drum Liquors</li> <li>SAS Belt Liquors<br/>Biogas Condensate</li> <li>T4 - Surface Water Run-off</li> <li>T5 - Imported Cess Waste<br/>Surface Water Run-off</li> </ul>                                                                                                                                                                                                                                                                                                    |
| ers                                                                                                       | P03       FEB. 2023       FOR INFORMATION       AR       MM       JK       MM         P02       JUL. 2022       FOR INFORMATION       AR       MM       JK       MM         P01       APR. 2021       FOR INFORMATION       AR       MM       JK       MM         Rev       Rev. Date       Purpose of revision       Drawn Checka Revid Appro         Jackada Road, Winnenk, Reading, RA1 5TU         T106 Edatade Road, Winnenk, Reading, RA1 5TU         T106 Edatade Road, Winnenk, Reading, RA1 5TU         T106 Edatade Road, Winnenk, Reading, RA1 5TU                                                                                                                                       |
|                                                                                                           | Client Thomes<br>Project STC IED PERMIT<br>MAPLE LODGE STW                                                                                                                                                                                                                                                                                                                                                                                                                                                                                                                                                                                                                                          |
|                                                                                                           | Drawing title<br>FIGURE 2<br>INSTALLATION BOUNDARY<br>AND AIR EMISSION POINTS<br>Drawing status                                                                                                                                                                                                                                                                                                                                                                                                                                                                                                                                                                                                     |
|                                                                                                           | PERMITTING<br>Scale 1:2500 DO NOT SCALE                                                                                                                                                                                                                                                                                                                                                                                                                                                                                                                                                                                                                                                             |
|                                                                                                           | Jacobs No. B22849AM Rev P03                                                                                                                                                                                                                                                                                                                                                                                                                                                                                                                                                                                                                                                                         |
|                                                                                                           | Drawing number                                                                                                                                                                                                                                                                                                                                                                                                                                                                                                                                                                                                                                                                                      |
|                                                                                                           | B22849AM-JAC-MPL-DR-0002                                                                                                                                                                                                                                                                                                                                                                                                                                                                                                                                                                                                                                                                            |