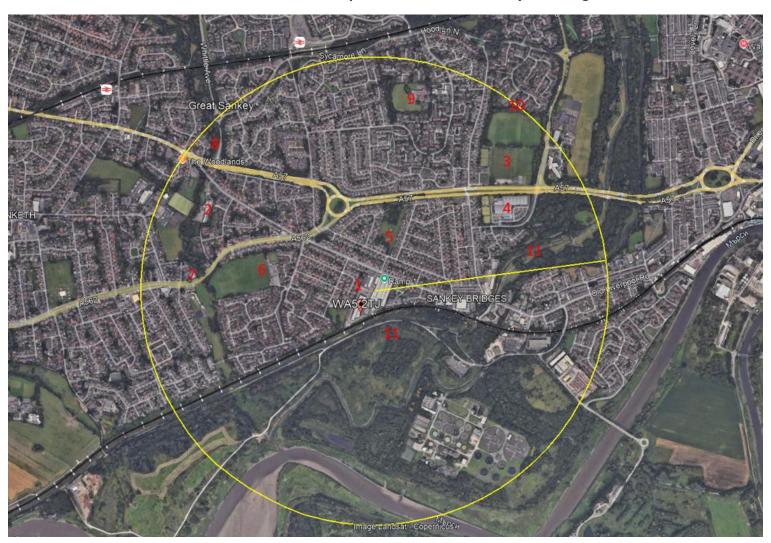

## SENSITIVE RECEPTORS PLAN Unit 1D Penketh Business Park, Liverpool Road, Great Sankey, Warrington, WA5 2TJ

## **SENSITIVE RECEPTORS PLAN**

## Unit 1D Penketh Business Park, Liverpool Road, Great Sankey, Warrington, WA5 2TJ

## **LEGEND:**

- 1. Nearest residential building (Cleveleys Rd, WA5 2SR) 70 m
- 2. Great Sankey Primary School 780 m
- 3. Crossfield Recreation Club 640 m
- 4. The Physio Lounge Warrington Physio 600 m
- 5. Marina Park Play Area 200 m
- 6. Eagle Sports and Social Club 400 m
- 7. Oliver's Restaurant 760 m
- 8. Whittlebrook Park Play Area 900 m
- 9. Sankey Valley St. James Primary School 800 m
- 10. Church of Jesus Christ of Latter Days 1000 m
- 11. Sankey Valley Park 140 m