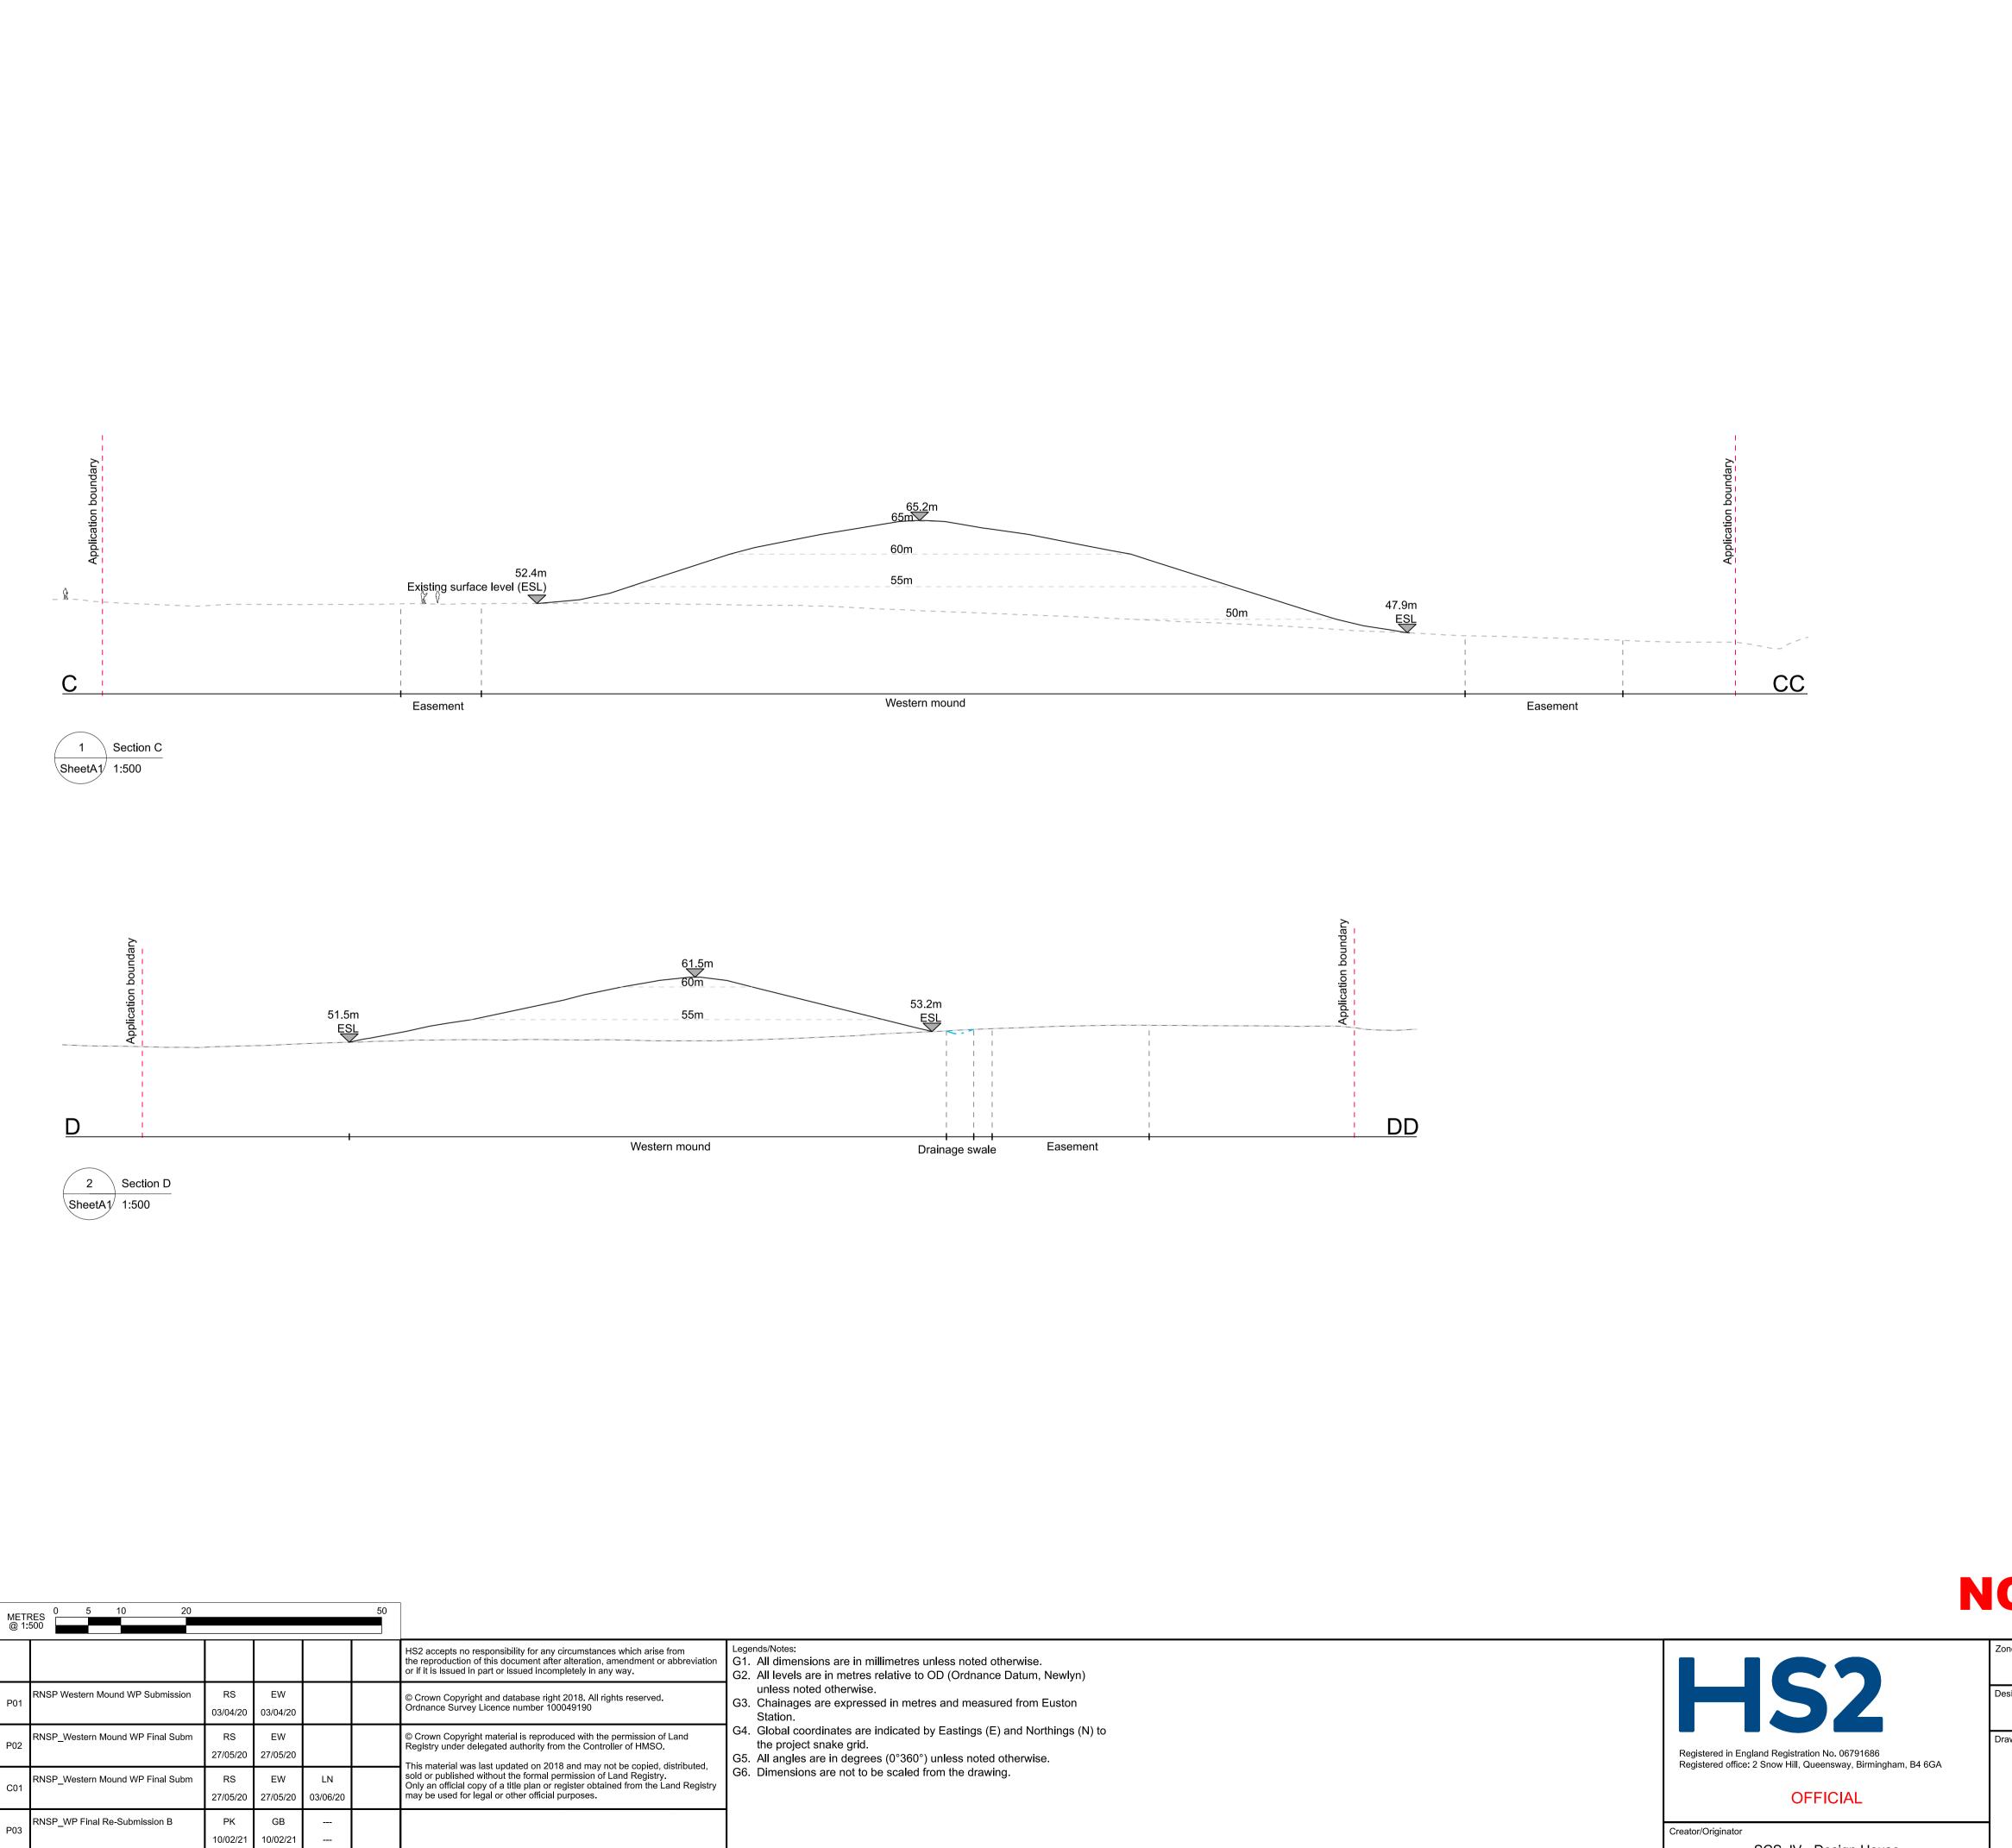

Drawn Checked Con App HS2 App Scale with caution as distortion can occur.

Rev

Description

SCS JV - Design House

--- Existing topography