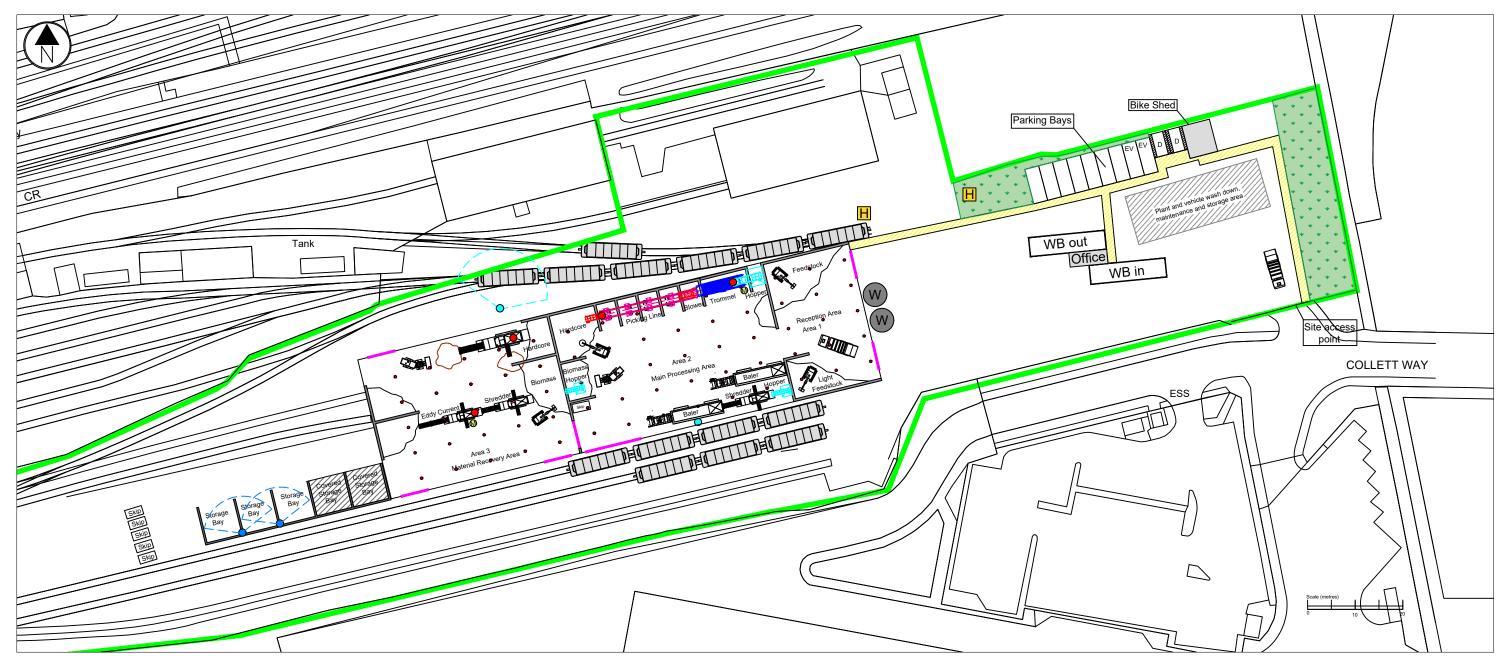

KEY

Permit Boundary

Automated atomiser Misiting Gun

Mobile high pressure misting bowser

Overhead atomiser misting spray

Fixed misting system on plant

Hopper Wagon

## Notes

- All processing and treatment of waste will occur within the Waste Processing Building, which is fully enclosed.
  External yard subject to a weekly deep clean involving jet wash spray, manual brushing and road sweeper.
- All hopper wagons will be sheeted when loading / unloading is not occurring.
- 4. Mobile misting system will be utilised in the external areas during periods of dry and / or windy weather, and when loading friable wastes / material.

Project

233305 Land off Collett Way Southall, London UB2 4SE

Fugitive Emissions Plan

AA Environmental Ltd Units 4-8 Cholswell Court Shippon Abingdon Oxon OX13 6HX

T:(01235) 536042 F:(01235) 523849 info@aae-ltd.co.uk www.aae-ltd.co.uk