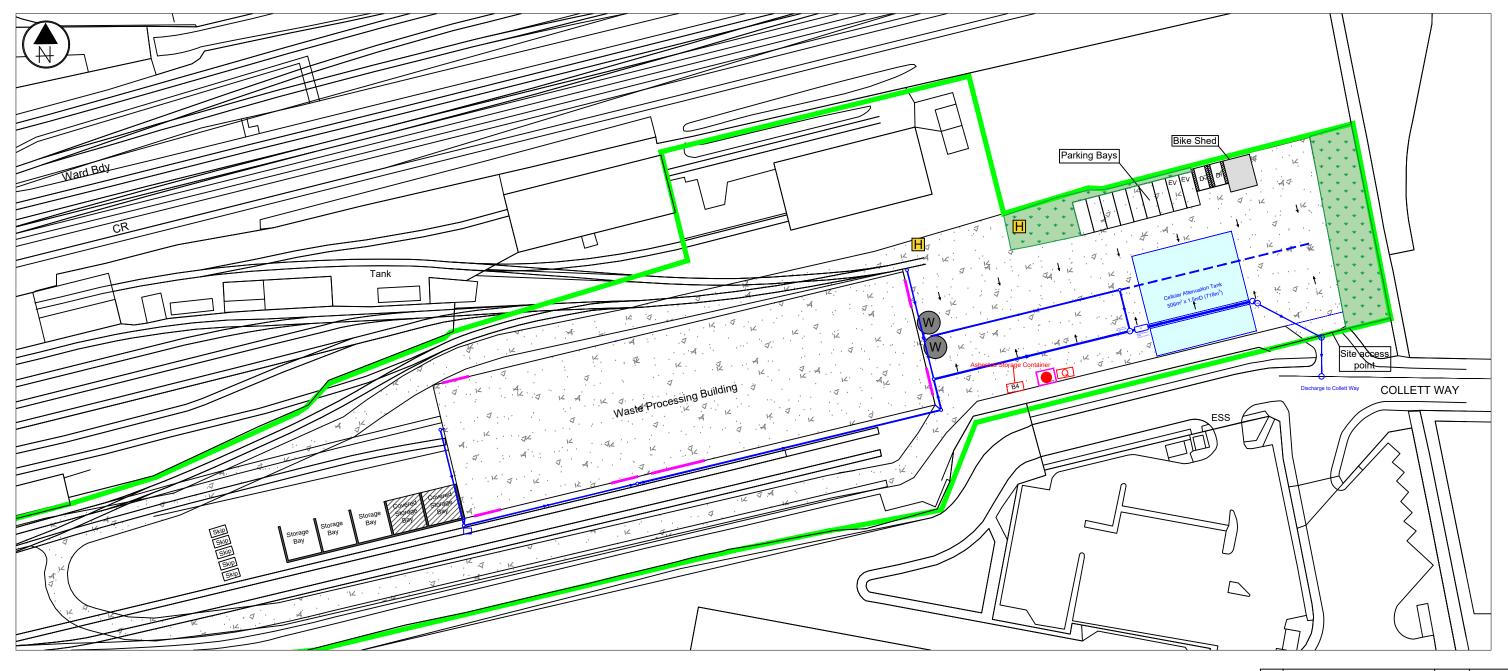

Permit Boundary

Drainage Run

Rainwater Harvesting Tank

Silt Trap

Oil Interceptor

Attenuation Tank Hydrobrake

Gully

Penstock valve (manual)

## Notes

- The whole of site will be capped on hardstanding or on an impermeable surface with a sealed drainage system.
  The detailed drainage design is subject to planning approval but it is agreed that the proposal will be to discharge of surface water runoff to the Thames Water Network via sewer. Any connections and consents will be discussed with Thames Water.
- 3. Surface water runoff from the building roofs will be collected for storage and use on site.

233305 Land off Collett Way Southall, London UB2 4SE

Drainage Plan

AA Environmental Ltd Units 4-8 Cholswell Court Shippon Abingdon Oxon OX13 6HX

T:(01235) 536042 F:(01235) 523849 info@aae-ltd.co.uk www.aae-ltd.co.uk