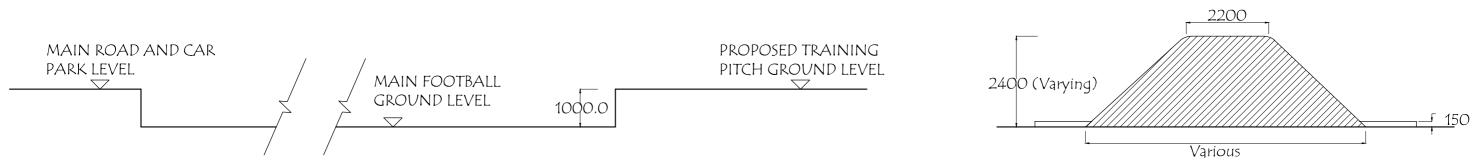

## LEVEL DIFFERENCE OF GROUND @ A-A

| Nigel Fallon, B.Sc. (Hons)MBEng. 07768-408525<br>Planning & Development Consultant, Building Engineer. |                                                                                           |                                       | ADDRESS:<br>TENTELOW LANE FOOTBALL FIELD,<br>OSTERLEY SPORTS CLUB, SOUTHALL, |               |
|--------------------------------------------------------------------------------------------------------|-------------------------------------------------------------------------------------------|---------------------------------------|------------------------------------------------------------------------------|---------------|
| 349, Chartridge Lane,<br>Chesham, HP5 2SH.                                                             | DRAWING TITLE: GROUND LEVELS & PROPOSED BUND DIMENSIONS   SCALE - 1: 100 DATE: 14/02/2017 |                                       | <u>NO O3</u><br>DRG. PAPER SIZE: A3                                          | <u>REV: A</u> |
| риции<br>ОМ IM 2M 3                                                                                    | иприприприприприприприприприприприприпри                                                  | <u>ппрппрппрпп</u> рппрп<br>м 8м 9м I | Т<br>юм                                                                      |               |

## BUNDS TO BE CREATED USING TOP-SOIL AND TO BE GRASS SEEDED

## PROPOSED BUND