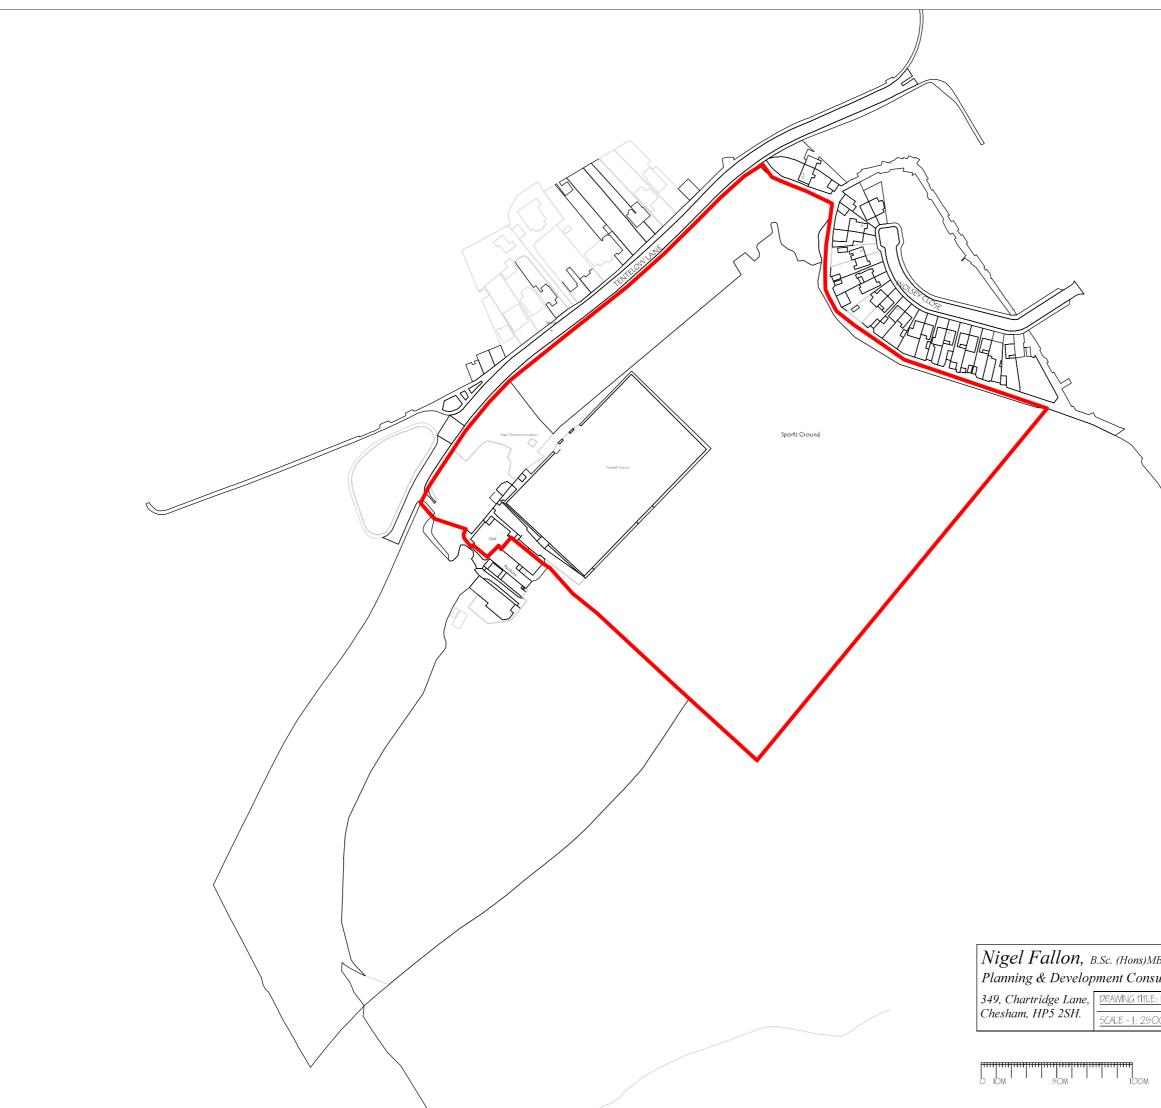

|                          |                  | ADDRESS:<br>TENTELOW LANE FOOTBALL FIELD,<br>OSTERLEY SPORTS CLUB, SOLITHALL. |               |  |
|--------------------------|------------------|-------------------------------------------------------------------------------|---------------|--|
| E: PROPOSED LOCATION MAP |                  | <u>NO O2</u>                                                                  | <u>REV: A</u> |  |
| <u>50</u>                | DATE: 14/02/2017 | DRG. PAPER SIZE: A3                                                           |               |  |