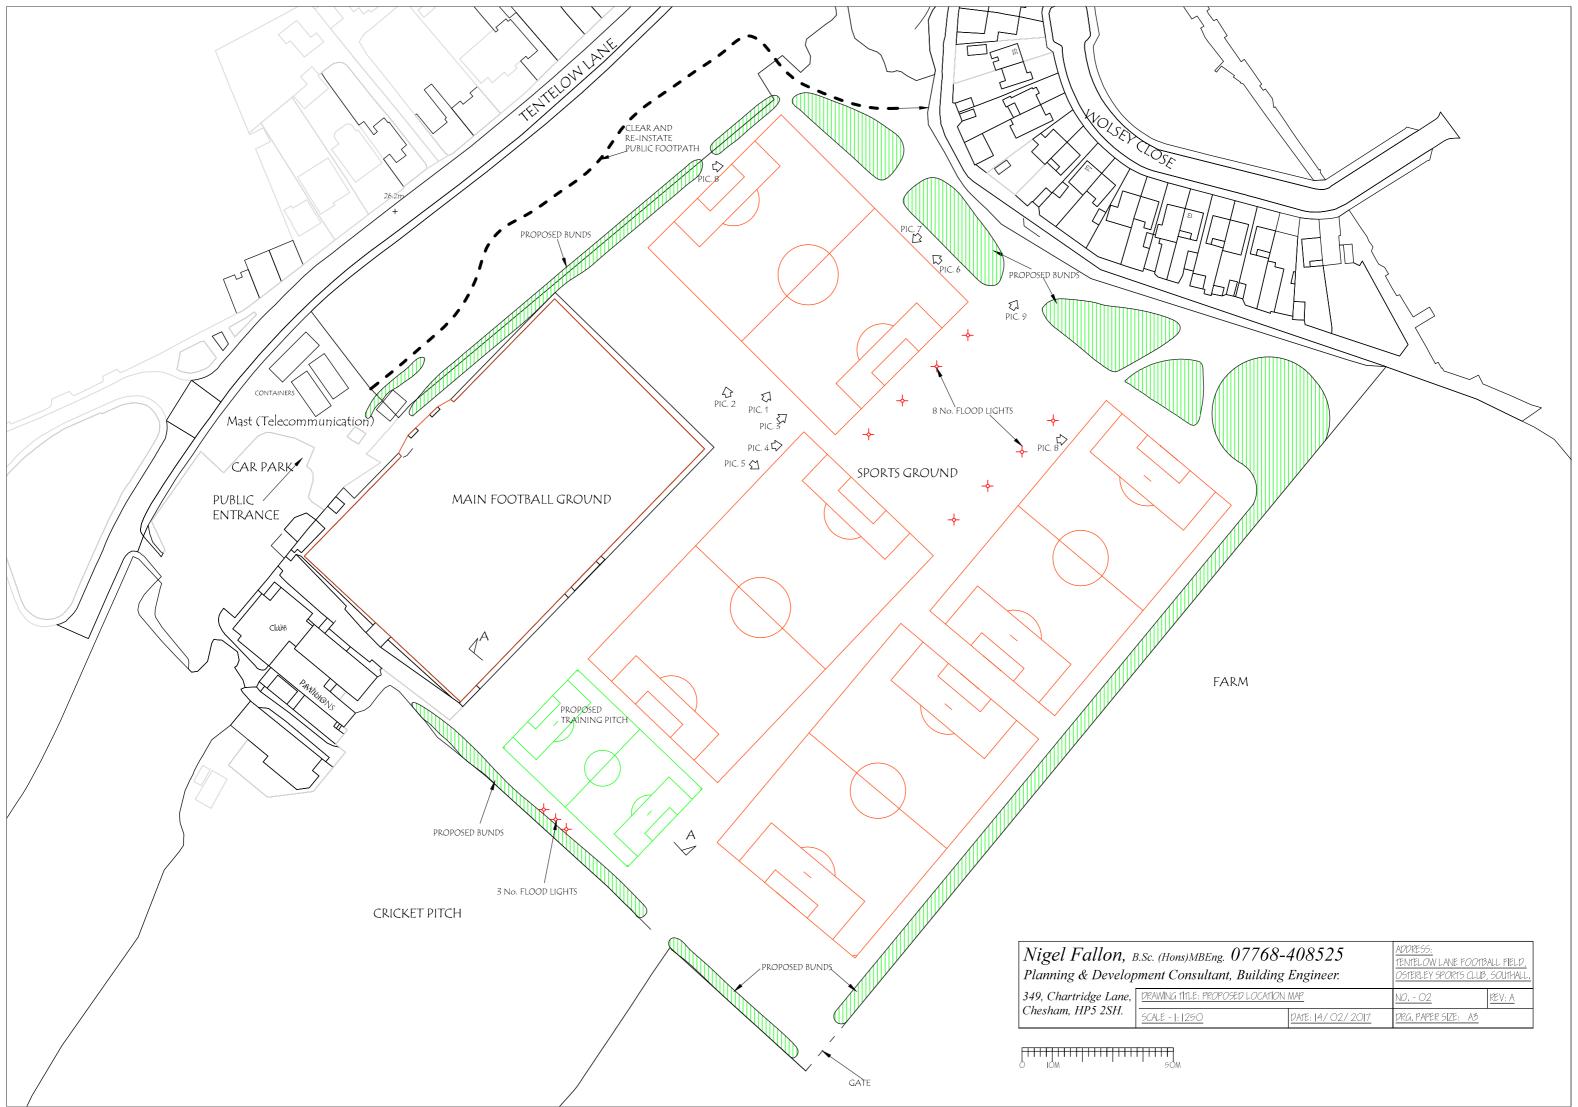

|                       |                  | ADDRESS:<br>TENTELOW LANE FOOTBALL FIELD,<br>OSTERLEY SPORTS CLUB, SOUTHALL. |             |  |
|-----------------------|------------------|------------------------------------------------------------------------------|-------------|--|
| E: PROPOSED SITE PLAN |                  | <u>NO 04</u>                                                                 | <u>REV:</u> |  |
| 00                    | DATE: 14/02/2017 | DRG. PAPER SIZE: A3                                                          |             |  |

## BUNDS TO BE CREATED USING TOP-SOIL AND TO BE GRASS SEEDED

## PROPOSED BUND