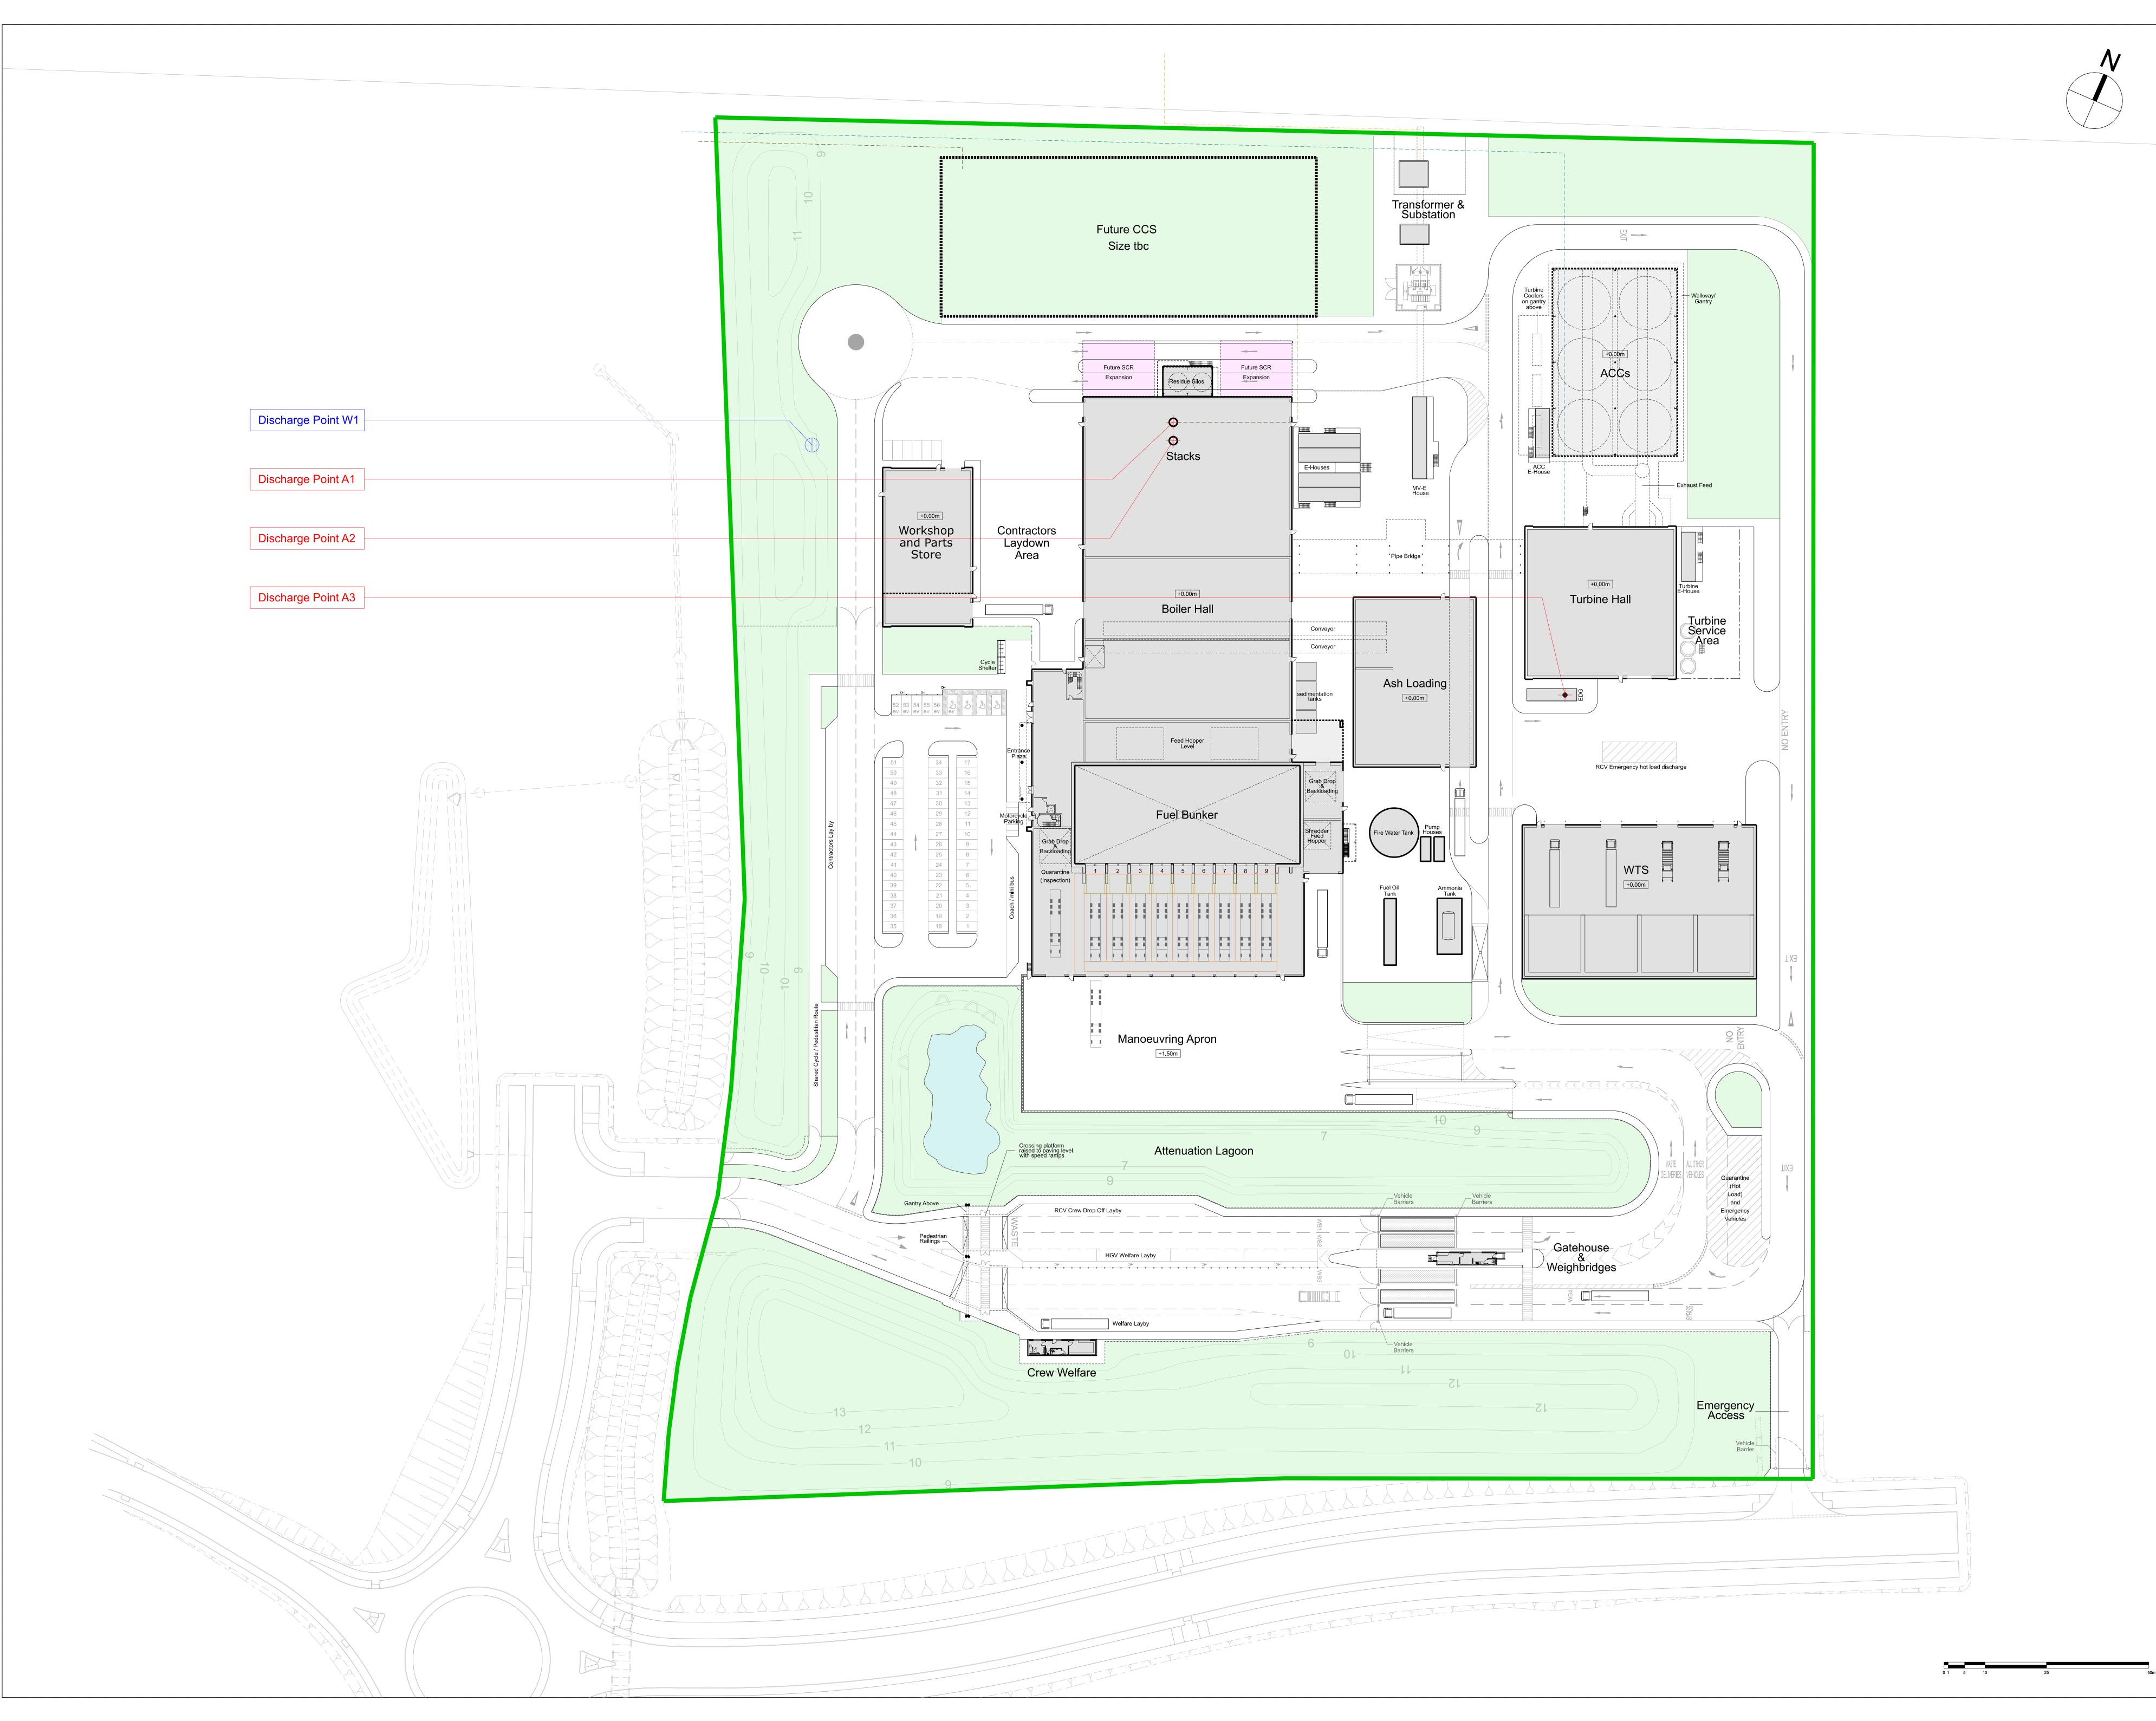

Grangetown
Energy Recovery Facility

Site Layout

1:500@A0 23/07/18 DATE

1425\_EP002 D

DWG. NO. REVISION CHECKED