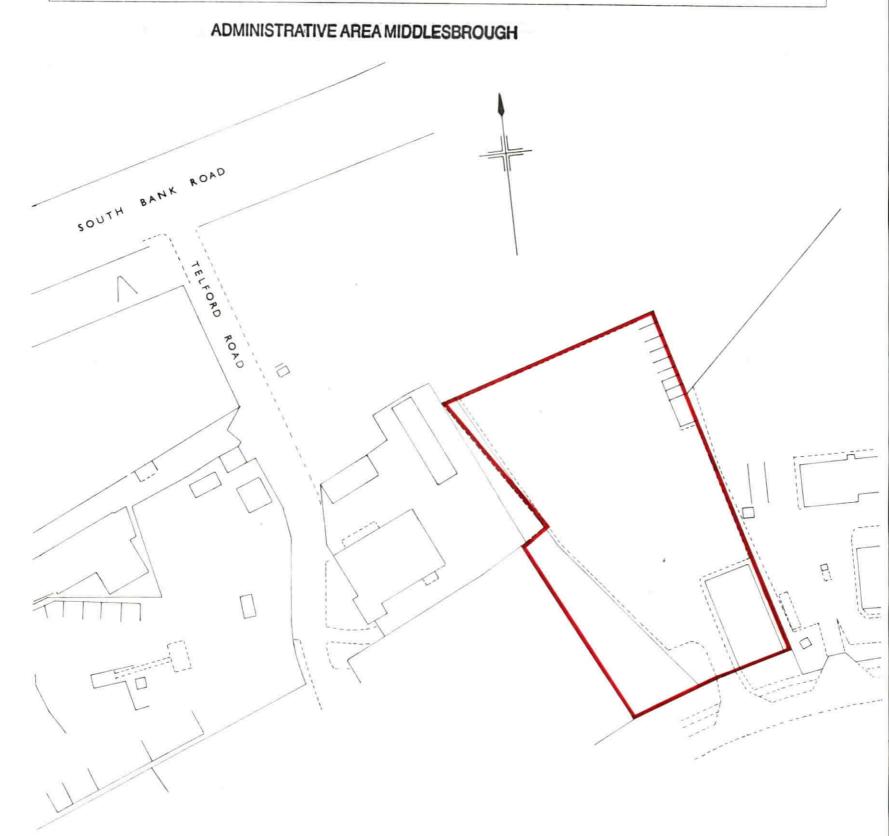

|                                   |                     |       | TITLE NUMBER           |         |
|-----------------------------------|---------------------|-------|------------------------|---------|
| H.M. LAND REGISTRY                |                     |       | CE45026                |         |
| ORDNANCE SURVEY<br>PLAN REFERENCE | COUNTY              | SHEET | NATIONAL GRID          | SECTION |
|                                   | CLEVELAND-          |       | NZ 5220 SW             |         |
| Scale: 1/1250                     | LANGBAURGH DISTRICT |       | C Crown copyright 1974 |         |

PILED PLAN 

This is a print of the view of the title plan obtained from HM Land Registry showing the state of the title plan on 14 June 2019 at 10:43:10. This title plan shows the general position, not the exact line, of the boundaries. It may be subject to distortions in scale. Measurements scaled from this plan may not match measurements between the same points on the ground.