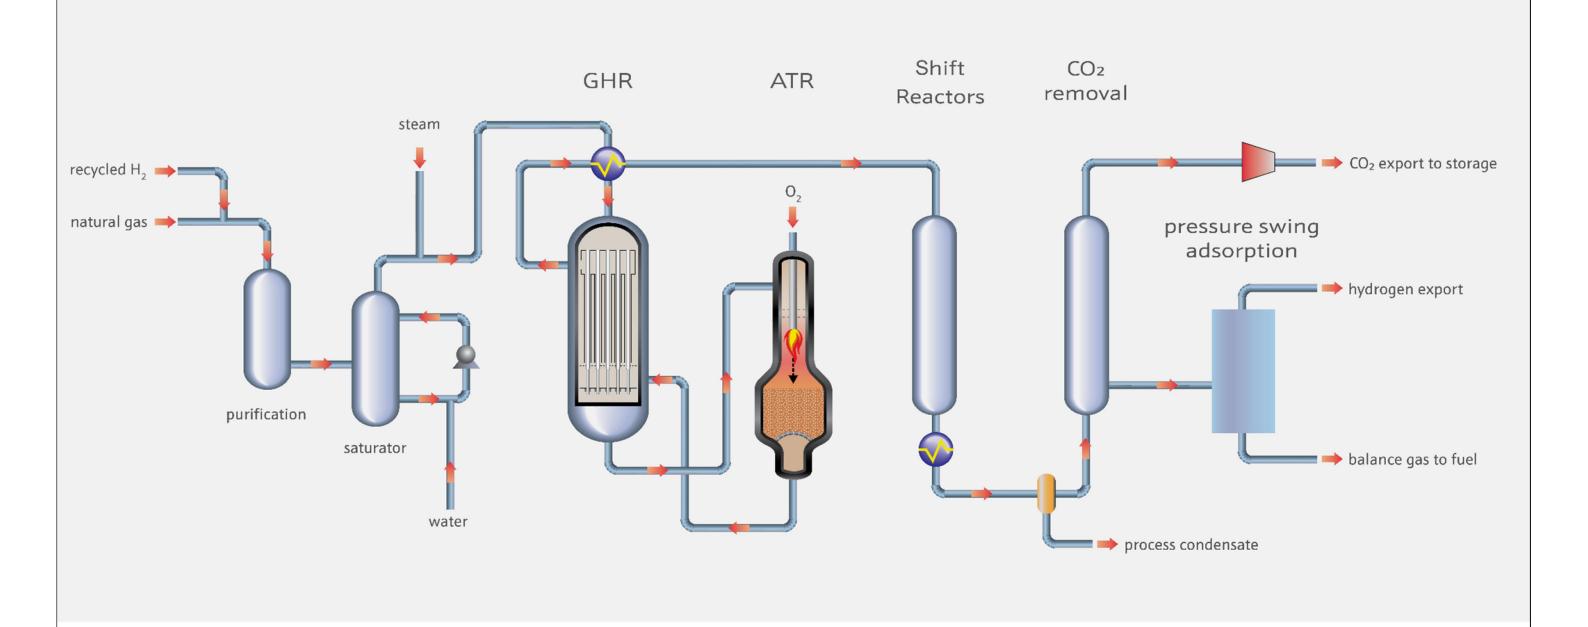

| Project Title | Drawing Title                                 | g Title Purpose of issue ENVIRONMENTAL PE                     |             |               |                | T APPLIC       | ATION      |
|---------------|-----------------------------------------------|---------------------------------------------------------------|-------------|---------------|----------------|----------------|------------|
| H2TEESIDE DCO | H2TEESIDE DCO INDICATIVE PROCESS FLOW DIAGRAM |                                                               | Drawn<br>AO | Checked<br>AG | t              | Approved<br>AG | Date 05/24 |
| Client L2     |                                               | AECOM Internal Project No.<br>60689030<br>Scale @ A3<br>N.T.S |             | ). S          | Suitability -  |