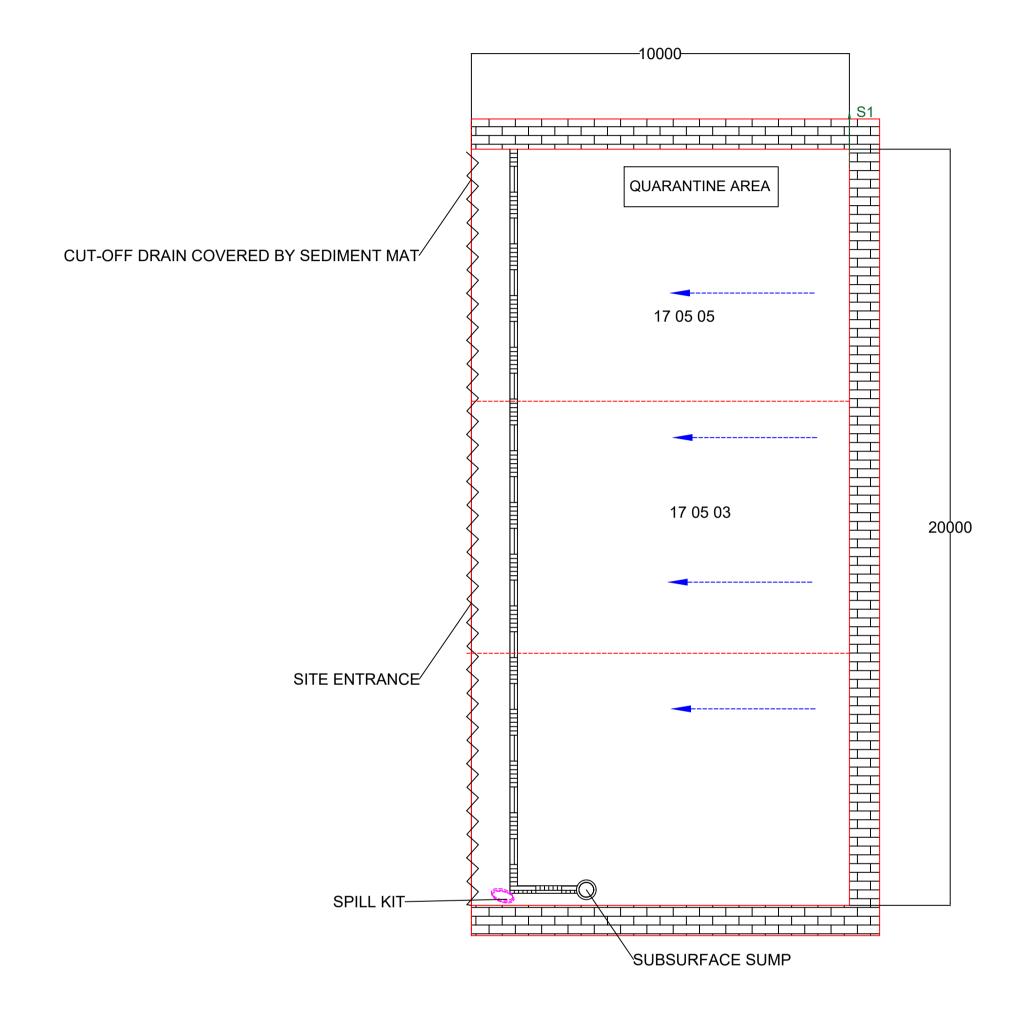

## HAZARDOUS STORAGE INFORMATION

- PERMIT AREA HAS IMPERMEABLE SURFACE WITH FALL
- TOWARDS A SEALED DRAINAGE SYSTEM
- ANY RUNOFF FROM STOCKPILES WILL BE COLLECTED
- BY A CUT-OFF DRAIN AND DIRECTED TO SUMP A SPEED BUMP PROVIDES SECONDARY CONTAMINENT
- THE SITE IS COVERED BY A BUILDING
- NO MAINS WATER/GAS/ELECTRICITY, NO FUEL STORED ON SITE

## **LEGEND**:

✓ SPEED BUMP

SPILL KIT

S1 ROOF WATER DISCHARGE

Recycle it global HEAD OFFICE: Chenoweths BUsiness Park Ruan Highlanes
Truro
TR2 5JT

Telephone 0208 058 2335 E-mail: info@rig-uk.com

| Designed by<br>Sanad Anwer | Checked by | Approved<br>Oscar Milv | by - date<br>erton Gatta | Date 21-12-23 |    | Scale<br>1:100 |              |  |
|----------------------------|------------|------------------------|--------------------------|---------------|----|----------------|--------------|--|
|                            |            |                        | Hazardous Storage        |               |    |                |              |  |
|                            |            |                        |                          |               | A1 | Edition        | Sheet<br>1/4 |  |