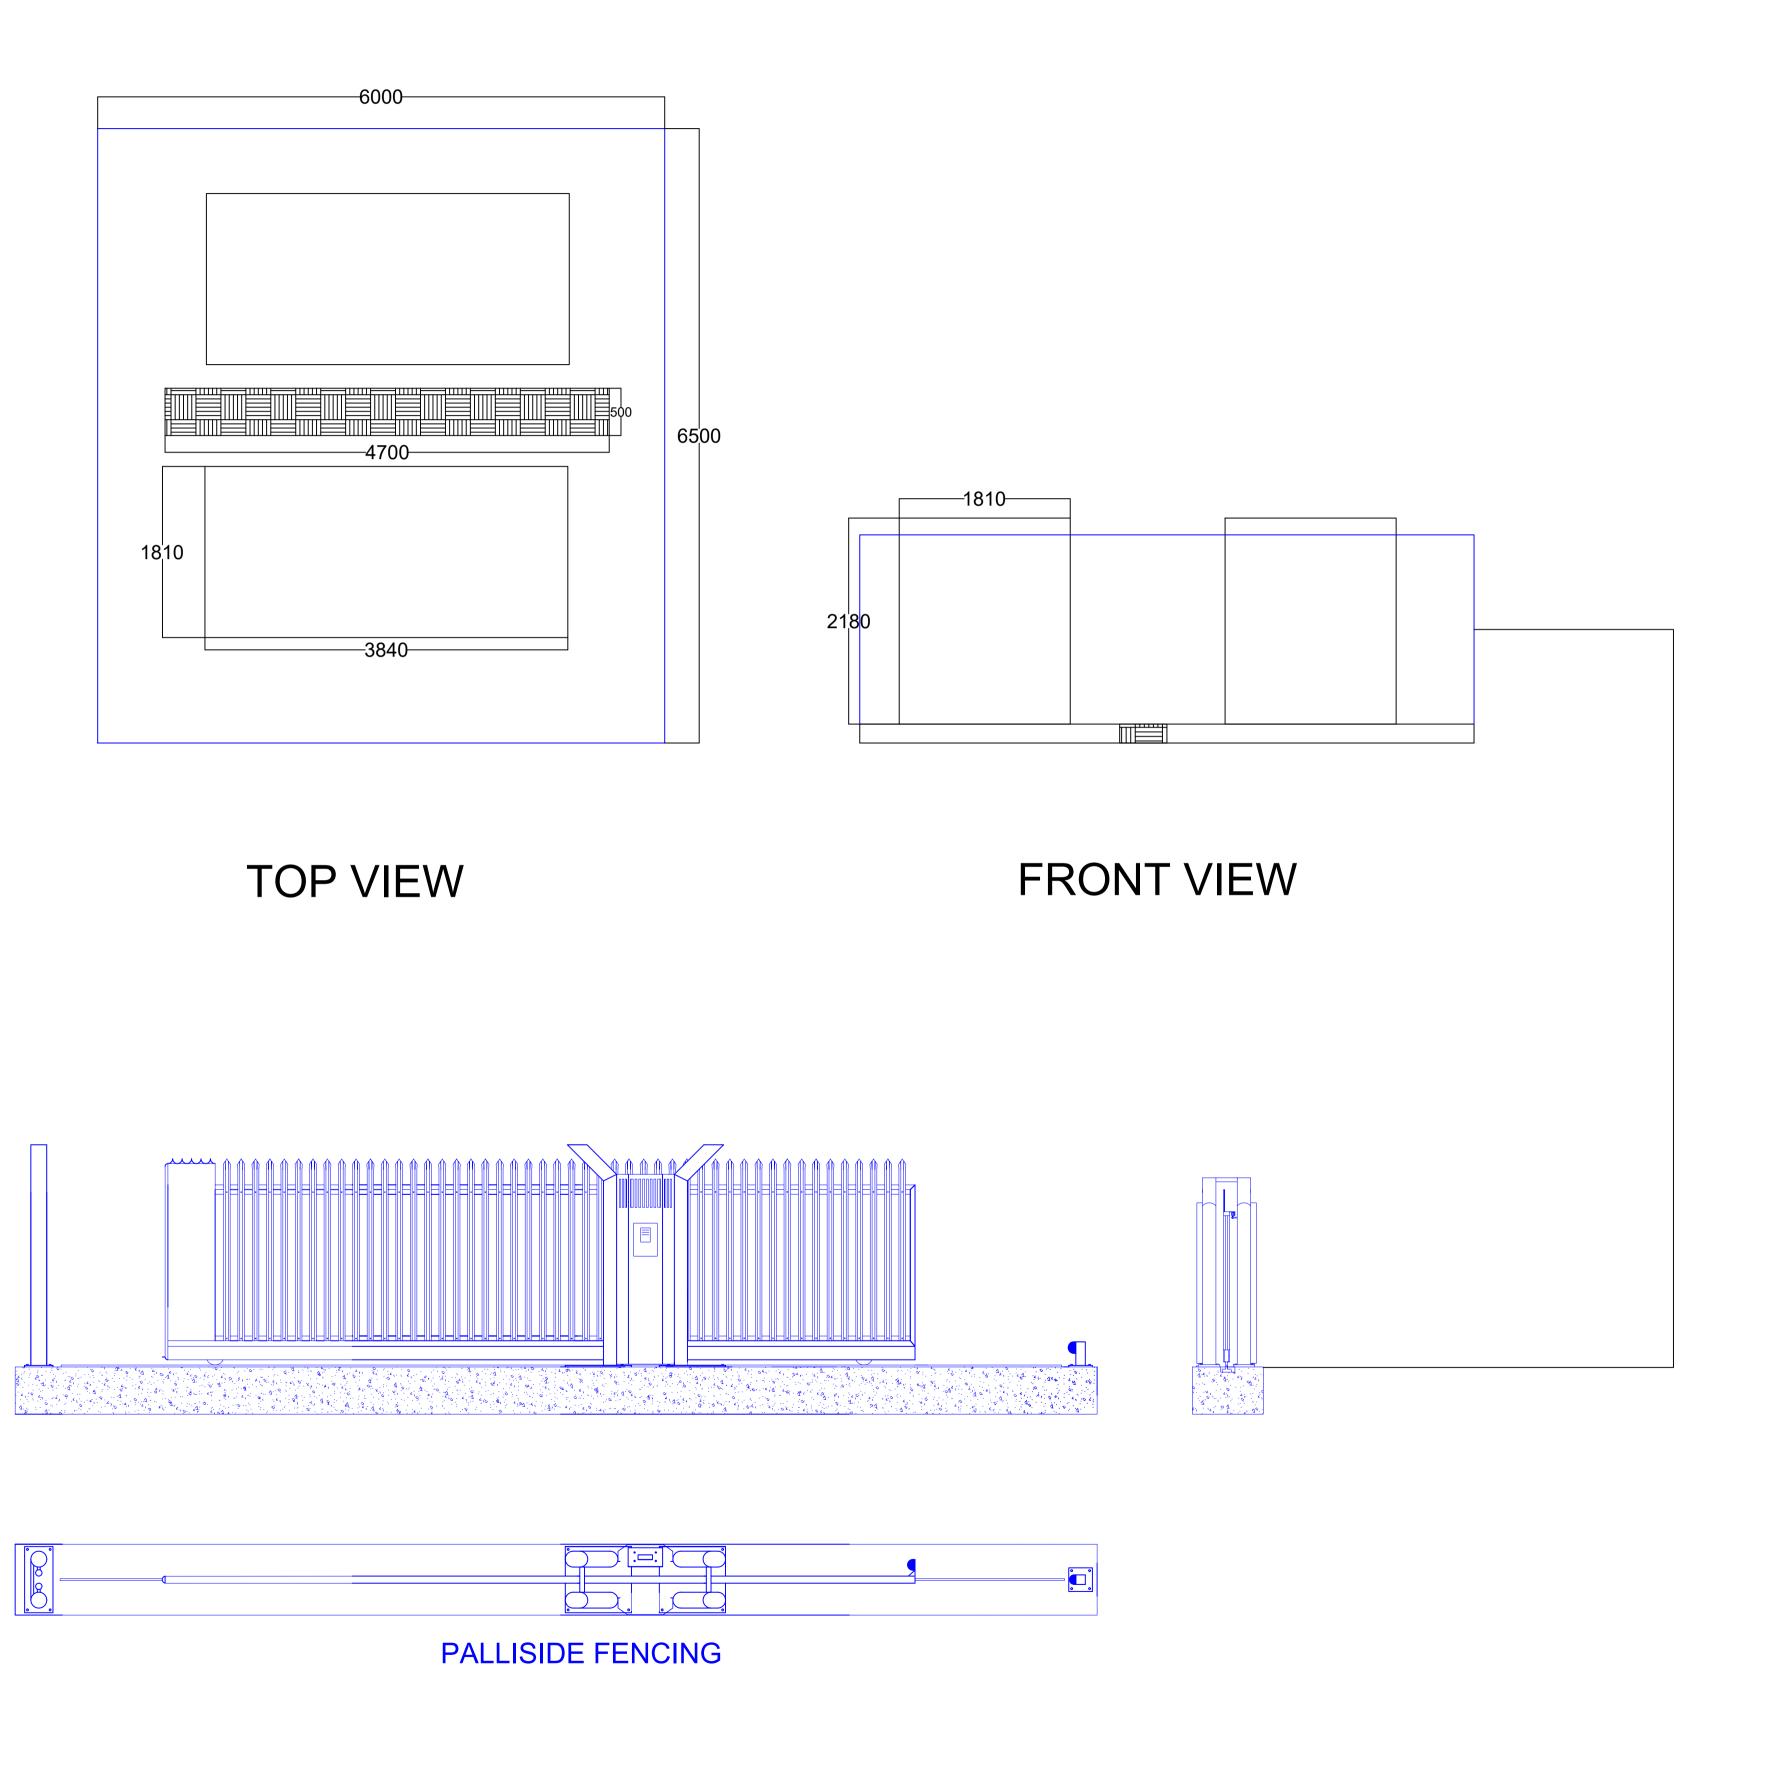

## **ASBESTOS STORAGE INFORMATION**

- A 6.5M X 6.0M FULLY BUNDED COMPOUND WITH INTEGRAL SUMP TO CONTAIN 2 X 12.2 CU METRE ENCLOSED SEALED CONTAINERS RING FENCED BY 2M HIGH PALISADE FENCING AND GATES FOR THE PURPOSE OF RECEIVING AND STORING ASBESTOS WASTE MATERIALS.
- THE DIMENSIONS OF EACH 12.2 CU METRE CONTAINER IS 3.84M IN LENGTH, 2.18 METRES HIGH AND 1.81M IN WIDTH BOTH FABRICATED IN STEEL AND BLUE IN COLOUR.
- A SUBMERSIBLE PUMP WILL BE SITUATED
  WITHIN THE SUMP COUPLED TO AN INDUSTRY
  STANDARD FILTER SYSTEM IDENTICAL TO A
  DECONTAMINATION UNIT SET UP

Asbestos Storage

A1 Edition Sheet 1/4

ALL DIMENSIONS IN MM UNLESS OTHERWISE STATED : DO NOT SCALE DRAWING