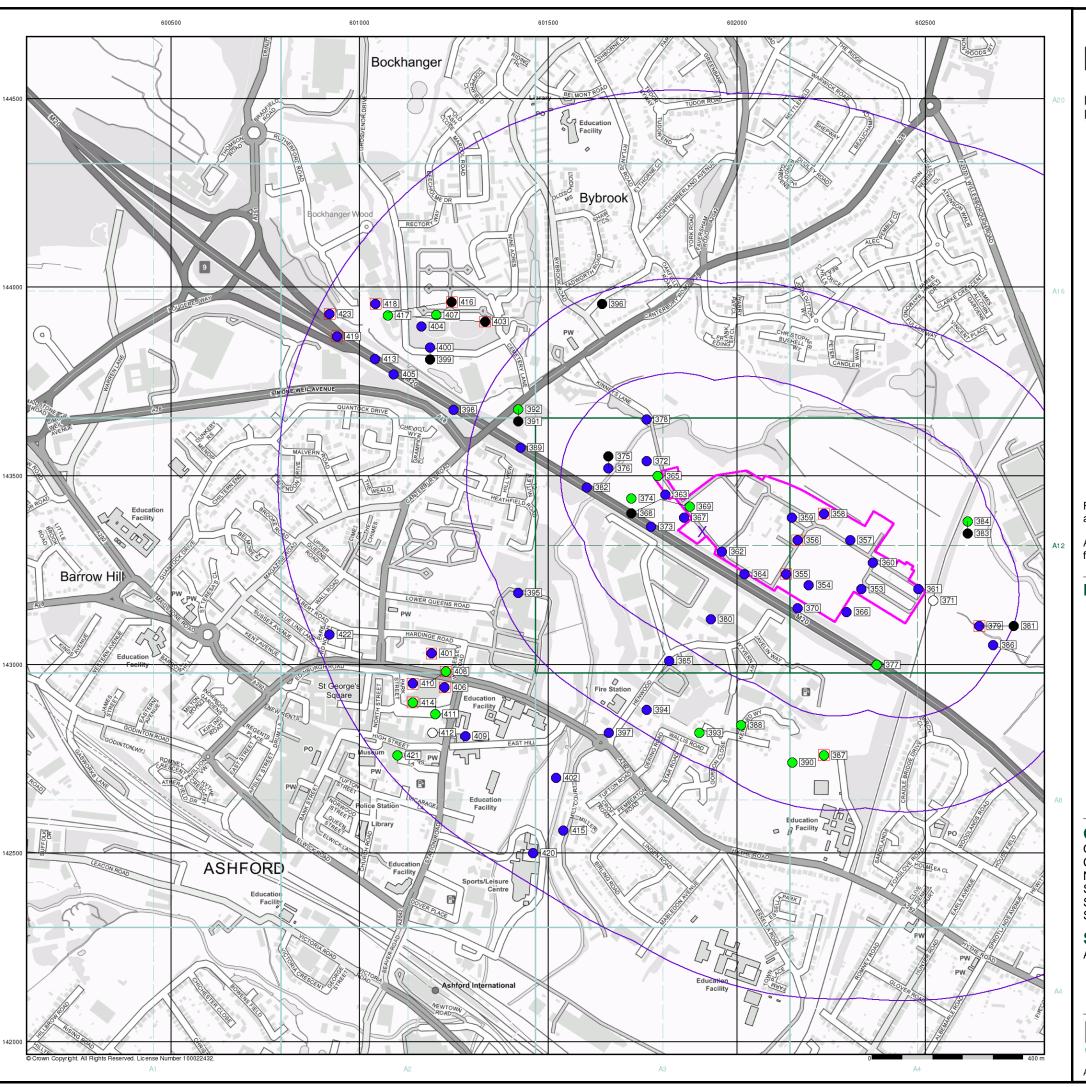

| Map<br>ID | Details                                                                                                                           | Quadrant<br>Reference<br>(Compass<br>Direction) | Estimated<br>Distance<br>From Site | Contact | NGR              |
|-----------|-----------------------------------------------------------------------------------------------------------------------------------|-------------------------------------------------|------------------------------------|---------|------------------|
|           | BGS Groundwater Flooding Susceptibility Flooding Type: Potential for Groundwater Flooding of Property Situated Below Ground Level | A12SW<br>(E)                                    | 0                                  | 1       | 602300<br>143200 |
|           | BGS Groundwater Flooding Susceptibility Flooding Type: Potential for Groundwater Flooding to Occur at Surface                     | A12SW<br>(E)                                    | 0                                  | 1       | 602450<br>143250 |
|           | BGS Groundwater Flooding Susceptibility Flooding Type: Potential for Groundwater Flooding to Occur at Surface                     | A11NE<br>(E)                                    | 0                                  | 1       | 602050<br>143350 |
|           | BGS Groundwater Flooding Susceptibility Flooding Type: Potential for Groundwater Flooding to Occur at Surface                     | A11NW                                           | 0                                  | 1       | 601750           |
|           | BGS Groundwater Flooding Susceptibility Flooding Type: Limited Potential for Groundwater Flooding to Occur                        | (NW)<br>A12SW                                   | 0                                  | 1       | 143500<br>602200 |
|           | BGS Groundwater Flooding Susceptibility Flooding Type: Potential for Groundwater Flooding of Property Situated Below Ground Level |                                                 | 0                                  | 1       | 143150<br>602350 |
|           | BGS Groundwater Flooding Susceptibility Flooding Type: Potential for Groundwater Flooding of Property Situated Below Ground Level |                                                 | 0                                  | 1       | 143150<br>602100 |
|           | BGS Groundwater Flooding Susceptibility Flooding Type: Potential for Groundwater Flooding of Property Situated Below Ground Level |                                                 | 0                                  | 1       | 143200<br>602050 |
|           | BGS Groundwater Flooding Susceptibility Flooding Type: Potential for Groundwater Flooding of Property Situated Below Ground Level |                                                 | 0                                  | 1       | 143500<br>602050 |
|           | BGS Groundwater Flooding Susceptibility Flooding Type: Potential for Groundwater Flooding to Occur at Surface                     | (E)<br>A12SW                                    | 0                                  | 1       | 143300<br>602350 |
|           | BGS Groundwater Flooding Susceptibility Flooding Type: Potential for Groundwater Flooding to Occur at Surface                     | (E)<br>A11NE                                    | 0                                  | 1       | 143300<br>601909 |
|           | BGS Groundwater Flooding Susceptibility Flooding Type: Potential for Groundwater Flooding of Property Situated Below Ground Level |                                                 | 0                                  | 1       | 143350<br>601909 |
|           | BGS Groundwater Flooding Susceptibility Flooding Type: Potential for Groundwater Flooding of Property Situated Below Ground Level |                                                 | 11                                 | 1       | 143353<br>602450 |
|           | BGS Groundwater Flooding Susceptibility Flooding Type: Limited Potential for Groundwater Flooding to Occur                        | (SE)<br>A12SW                                   | 64                                 | 1       | 143100<br>602250 |
|           | BGS Groundwater Flooding Susceptibility Flooding Type: Potential for Groundwater Flooding to Occur at Surface                     | (SE)<br>A12SE                                   | 65                                 | 1       | 143050<br>602550 |
|           | BGS Groundwater Flooding Susceptibility Flooding Type: Potential for Groundwater Flooding of Property Situated Below Ground Level |                                                 | 81                                 | 1       | 143150<br>602500 |
|           | BGS Groundwater Flooding Susceptibility Flooding Type: Potential for Groundwater Flooding of Property Situated Below Ground Level |                                                 | 92                                 | 1       | 143050<br>602550 |
|           | BGS Groundwater Flooding Susceptibility Flooding Type: Potential for Groundwater Flooding to Occur at Surface                     | (E)<br>A15SE                                    | 115                                | 1       | 143350<br>601909 |
|           | BGS Groundwater Flooding Susceptibility Flooding Type: Potential for Groundwater Flooding to Occur at Surface                     | A12NE                                           | 122                                | 1       | 143750<br>602550 |
|           | BGS Groundwater Flooding Susceptibility Flooding Type: Potential for Groundwater Flooding to Occur at Surface                     | (E)<br>A12NE                                    | 139                                | 1       | 143353<br>602600 |
|           | BGS Groundwater Flooding Susceptibility Flooding Type: Potential for Groundwater Flooding of Property Situated Below Ground Level |                                                 | 155                                | 1       | 143350<br>602550 |
|           | BGS Groundwater Flooding Susceptibility Flooding Type: Potential for Groundwater Flooding to Occur at Surface                     | (E)<br>A12NE                                    | 160                                | 1       | 143450<br>602600 |