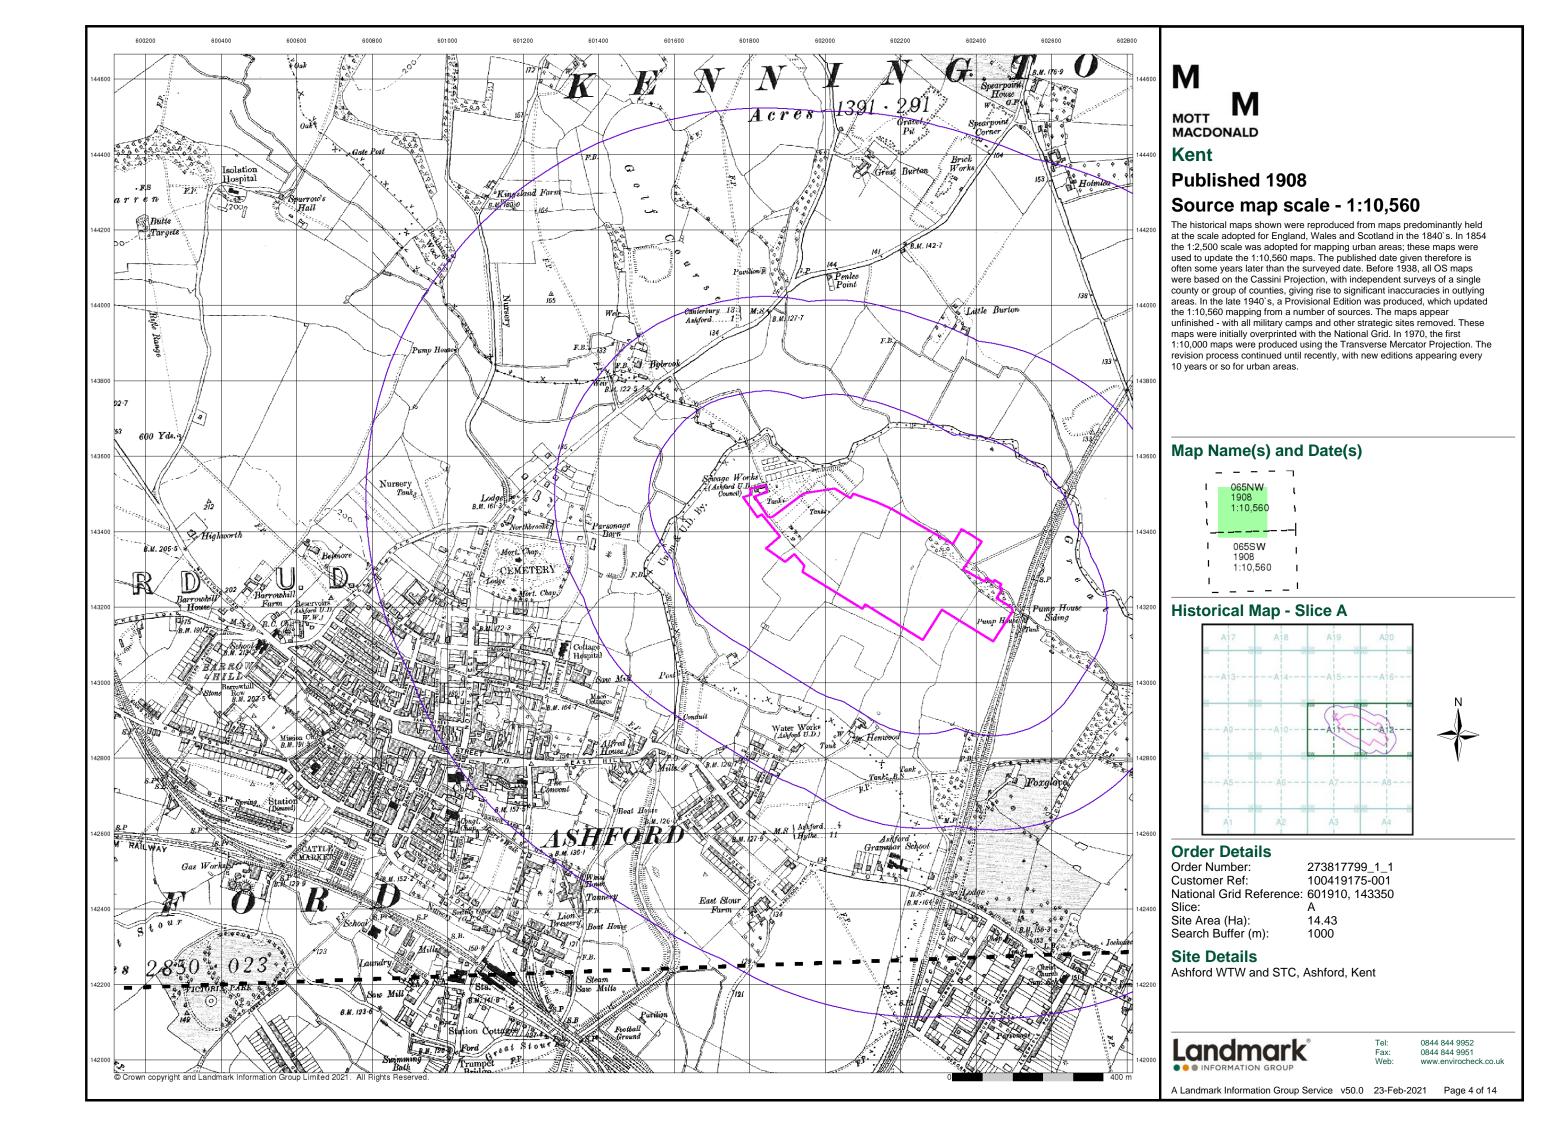

dnance Survey Plan          | 1:10,000 | 1962 | 8  |
| Ordnance Survey Plan          | 1:10,000 | 1975 | 9  |
| Ordnance Survey Plan          | 1:10,000 | 1985 | 10 |
| Ordnance Survey Plan          | 1:10,000 | 1993 | 11 |
| 10K Raster Mapping            | 1:10,000 | 1999 | 12 |
| 10K Raster Mapping            | 1:10,000 | 2006 | 13 |
| VectorMap Local               | 1:10,000 | 2020 | 14 |

### Historical Map - Slice A



### **Order Details**

Order Number: 273817799\_1\_1
Customer Ref: 100419175-001
National Grid Reference: 601910, 143350

Slice:

Site Area (Ha): 14.43 Search Buffer (m): 1000

### **Site Details**

Ashford WTW and STC, Ashford, Kent



ll: 0844 844 9952 x: 0844 844 9951 eb: www.envirocheck.co.uk

A Landmark Information Group Service v50.0 23-Feb-2021 Page 1 of 14











# **MACDONALD**

# Published 1938

### Source map scale - 1:10,560

The historical maps shown were reproduced from maps predominantly held at the scale adopted for England, Wales and Scotland in the 1840's. In 1854 the 1:2,500 scale was adopted for mapping urban areas; these maps were used to update the 1:10,560 maps. The published date given therefore is often some years later than the surveyed date. Before 1938, all OS maps were based on the Cassini Projection, with independent surveys of a single county or group of counties, giving rise to significant inaccuracies in outlying areas. In the late 1940's, a Provisional Edition was produced, which updated the 1:10,560 mapping from a number of sources. The maps appear unfinished - with all military camps and other strategic sites remov