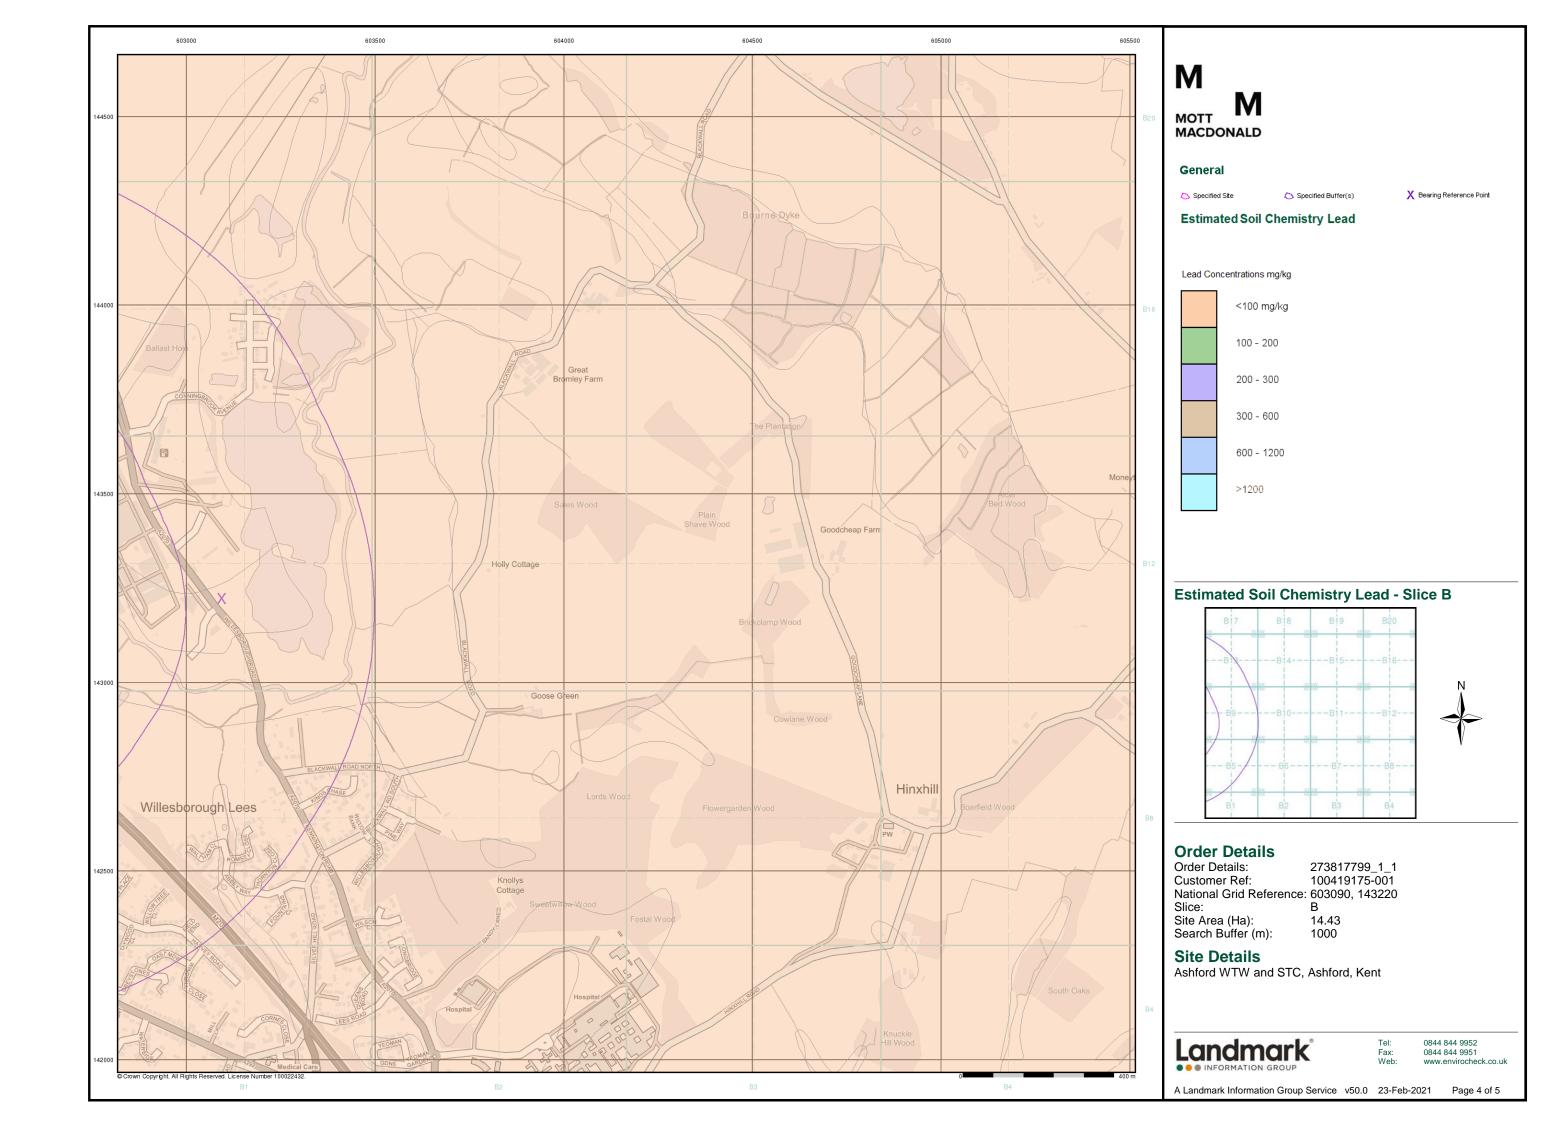

| Data Type                                                         | Page<br>Number | On Site | 0 to 250m | 251 to 500m | 501 to 1000m<br>(*up to 2000m) |
|-------------------------------------------------------------------|----------------|---------|-----------|-------------|--------------------------------|
| Geological                                                        |                |         |           |             |                                |
| BGS 1:625,000 Solid Geology                                       | pg 58          | Yes     | n/a       | n/a         | n/a                            |
| BGS Estimated Soil Chemistry                                      | pg 58          | Yes     |           | Yes         | Yes                            |
| BGS Recorded Mineral Sites                                        | pg 62          |         |           | 1           | 2                              |
| BGS Urban Soil Chemistry                                          |                |         |           |             |                                |
| BGS Urban Soil Chemistry Averages                                 |                |         |           |             |                                |
| CBSCB Compensation District                                       |                |         | n/a       | n/a         | n/a                            |
| Coal Mining Affected Areas                                        |                |         | n/a       | n/a         | n/a                            |
| Mining Instability                                                |                |         | n/a       | n/a         | n/a                            |
| Man-Made Mining Cavities                                          |                |         |           |             |                                |
| Natural Cavities                                                  |                |         |           |             |                                |
| Non Coal Mining Areas of Great Britain                            | pg 62          | Yes     |           | n/a         | n/a                            |
| Potential for Collapsible Ground Stability Hazards                | pg 63          | Yes     |           | n/a         | n/a                            |
| Potential for Compressible Ground Stability Hazards               | pg 63          | Yes     |           | n/a         | n/a                            |
| Potential for Ground Dissolution Stability Hazards                |                |         |           | n/a         | n/a                            |
| Potential for Landslide Ground Stability Hazards                  | pg 63          | Yes     |           | n/a         | n/a                            |
| Potential for Running Sand Ground Stability Hazards               | pg 63          | Yes     |           | n/a         | n/a                            |
| Potential for Shrinking or Swelling Clay Ground Stability Hazards | pg 63          | Yes     |           | n/a         | n/a                            |
| Radon Potential - Radon Affected Areas                            |                |         | n/a       | n/a         | n/a                            |
| Radon Potential - Radon Protection Measures                       |                |         | n/a       | n/a         | n/a                            |
| Industrial Land Use                                               |                |         |           |             |                                |
| Contemporary Trade Directory Entries                              | pg 64          |         | 37        | 48          | 74                             |
| Fuel Station Entries                                              | pg 77          |         |           |             | 4                              |
| Points of Interest - Commercial Services                          | pg 77          |         | 10        | 12          | 16                             |
| Points of Interest - Education and Health                         |                |         |           |             |                                |
| Points of Interest - Manufacturing and Production                 | pg 81          | 4       | 26        | 22          | 13                             |
| Points of Interest - Public Infrastructure                        | pg 86          | 13      | 7         | 8           | 28                             |
| Points of Interest - Recreational and Environmental               | pg 91          |         |           | 2           | 7                              |
| Gas Pipelines                                                     |                |         |           |             |                                |
| Underground Electrical Cables                                     |                |         |           |             |                                |