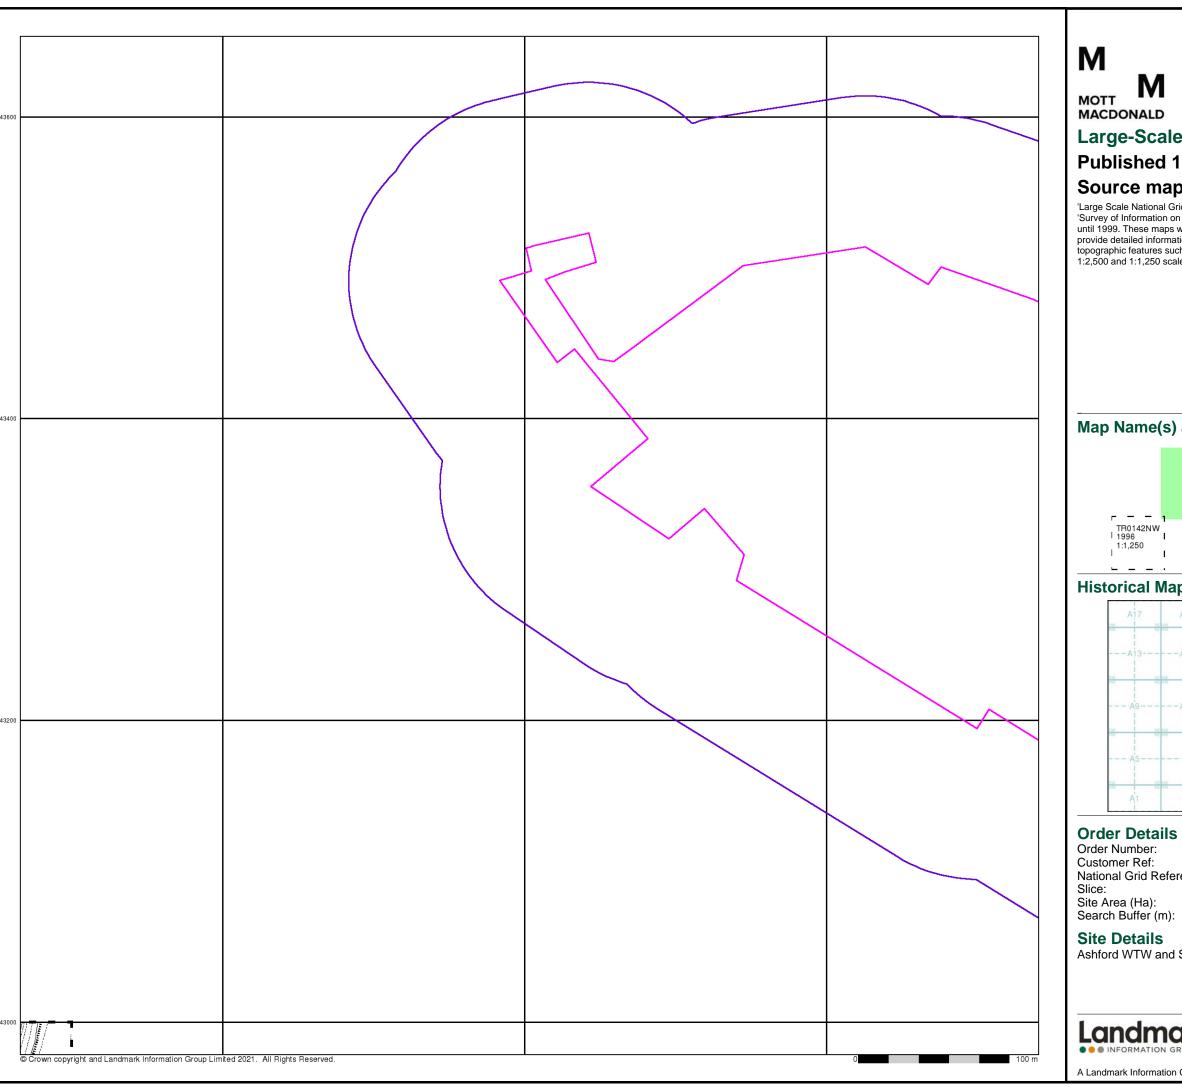

nformation Group Service v50.0 23-Feb-2021 Page 8 of 16











#### **Large-Scale National Grid Data**

#### Source map scale - 1:1,250

'Large Scale National Grid Data' superseded SIM cards (Ordnance Survey's 'Survey of Information on Microfilm') in 1992, and continued to be produced until 1999. These maps were the fore-runners of digital mapping and so provide detailed information on houses and roads, but tend to show less topographic features such as vegetation. These maps were produced at both 1:2,500 and 1:1,250 scales.

#### Map Name(s) and Date(s)



#### **Historical Map - Segment A11**



273817799\_1\_1 100419175-001 National Grid Reference: 601910, 143350

14.43 100

0844 844 9951 www.envirocheck.co.uk

A Landmark Information Group Service v50.0 23-Feb-2021 Page 13 of 16





#### **Large-Scale National Grid Data**

#### Published 1996

#### Source map scale - 1:1,250

'Large Scale National Grid Data' superseded SIM cards (Ordnance Survey's 'Survey of Information on Microfilm') in 1992, and continued to be produced until 1999. These maps were the fore-runners of digital mapping and so provide detailed information on houses and roads, but tend to show less topographic features such as vegetation. These maps were produced at both 1:2,500 and 1:1,250 scales.

#### Map Name(s) and Date(s)



#### **Historical Map - Segment A11**



273817799\_1\_1 100419175-001 National Grid Reference: 601910, 143350 Α

14.43 100

Ashford WTW and STC, Ashford, Kent



0844 844 9952 0844 844 9951 www.envirocheck.co.uk

A Landmark Information Group Service v50.0 23-Feb-2021 Page 15