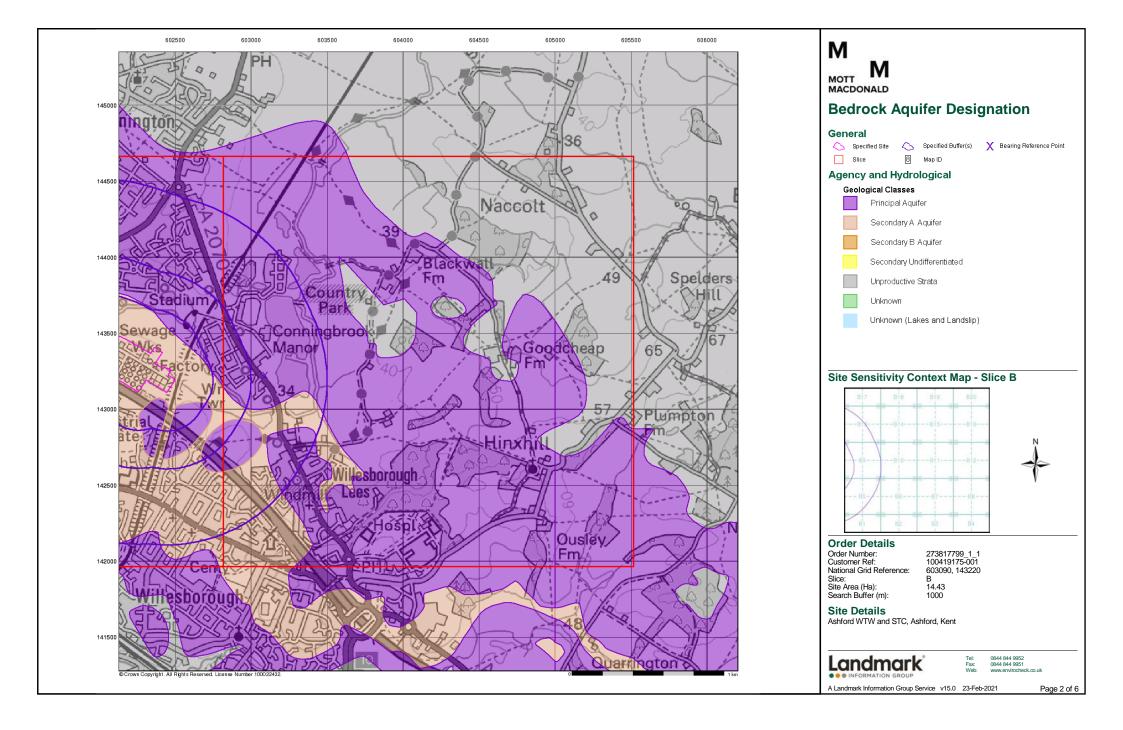

ort, further descriptions of rock types can be obtained by interrogating the 'BGS Lexicon of Named Rock Units'. This database can be accessed by following the 'Information and Data' link on the BGS website.

### Contact

British Geological Survey Kingsley Dunham Centre Keyworth Nottingham NG12 5GG Telephone: 0115 936 3143 Fax: 0115 936 3276 email: enquiries@bgs.ac.uk website: www.bgs.ac.uk

### **Combined Geology Map - Slice B**





## Order Details:

 Order Number:
 273817799\_1\_1

 Customer Reference:
 100419175-001

 National Grid Reference:
 603090, 143220

 Slice:
 B

 Site Area (Ha):
 14.43

 Search Buffer (m):
 1000

### Site Details:

Ashford WTW and STC, Ashford, Kent



Tel: 0844 844 9952 Tax: 0844 844 9951 Veb: www.envirocheck.co

v15.0 23-Feb-2021

Page 5 of 5

























## **Historical Mapping Legends**

#### **Ordnance Survey County Series and** Ordnance Survey Plan 1:2,500



B.R.

EP

F.B.

M.S

Bridle Road

Foot Bridge

Mile Stone

M.P.M.R. Mooring Post or Ring

Electricity Pylor

Police Call Box

Telephone Call Box

Signal Post

Pump

Sluice

Spring

Trough Well

S.P

Sl.

Tr:

#### **Supply of Unpublished Survey Information** 1:2,500 and 1:1,250



**Electricity Transmission Line** 

County Boundary (Geographical) County & Civil Parish Boundary Civil Parish Boundary Admin. County or County Bor. Boundary L B Bdy London Borough Boundary Symbol marking point where boundary mereing changes

| ВН     | Beer House                 | P        | Pillar, Pole or Post   |
|--------|----------------------------|----------|------------------------|
| B