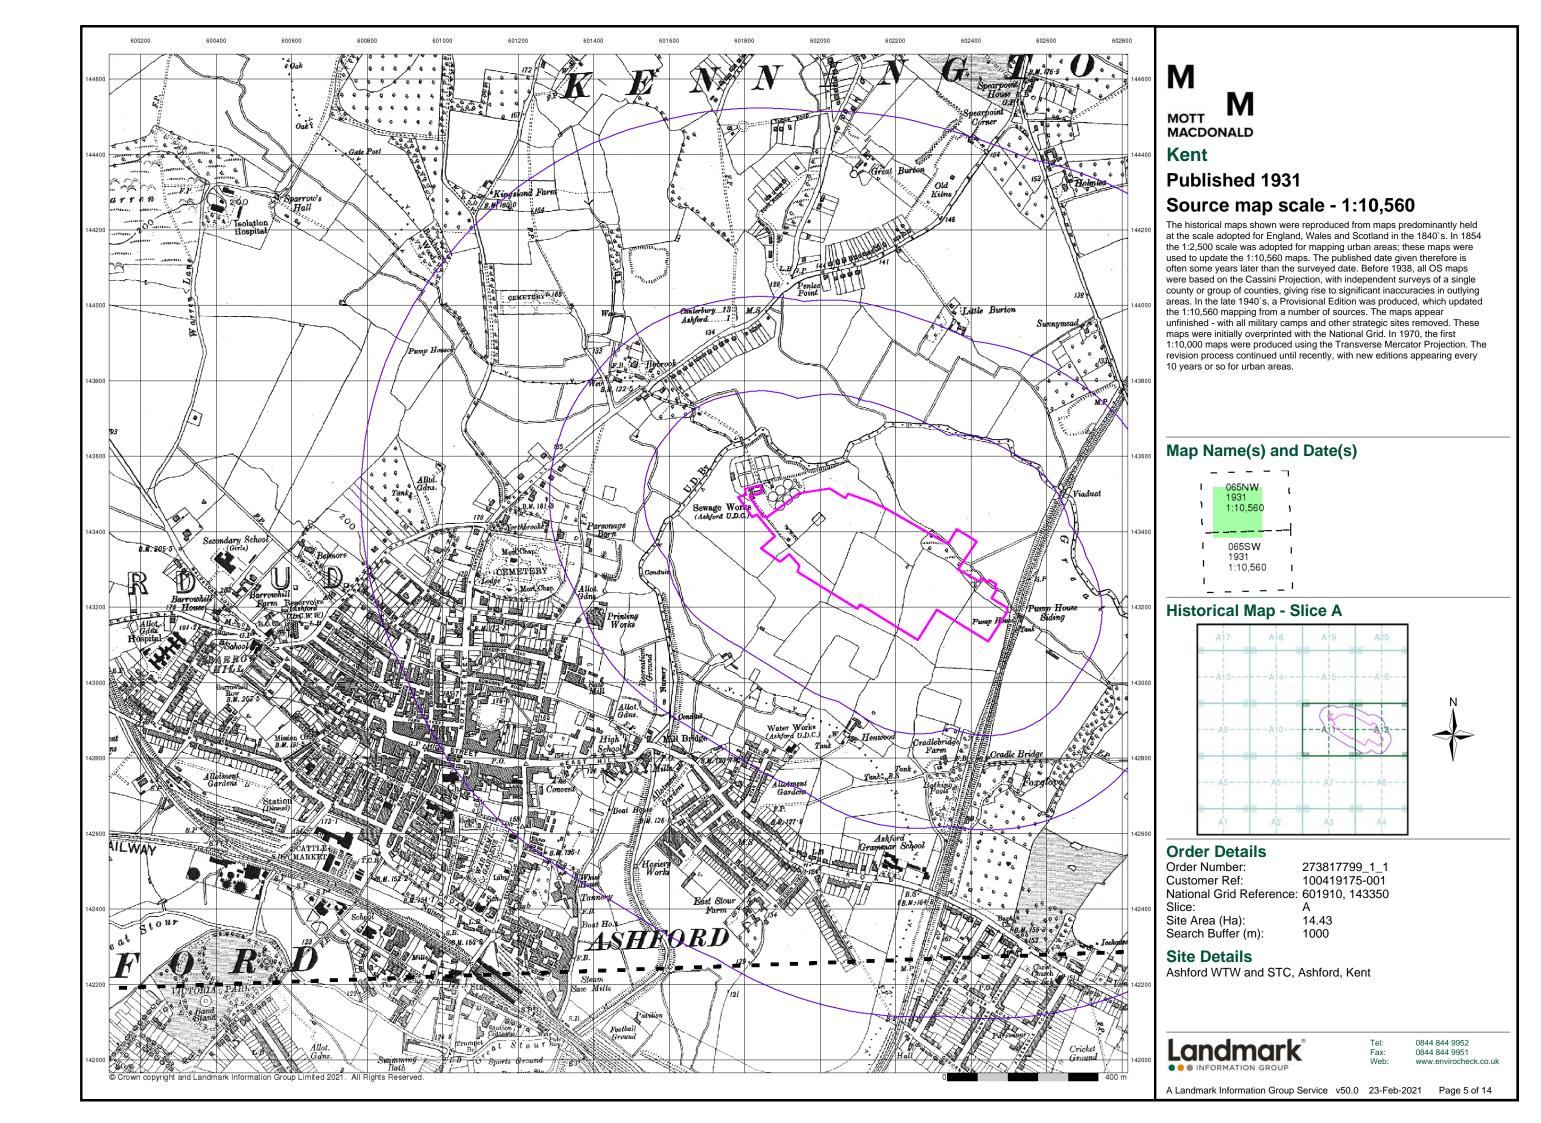

#### **Order Details:**

**Order Number:** 

273817799\_1\_1

**Customer Reference:** 

100419175-001

**National Grid Reference:** 

601910, 143350

Slice:

Α

Site Area (Ha):

14.43

Search Buffer (m):

1000

#### **Site Details:**

Ashford WTW and STC Ashford Kent