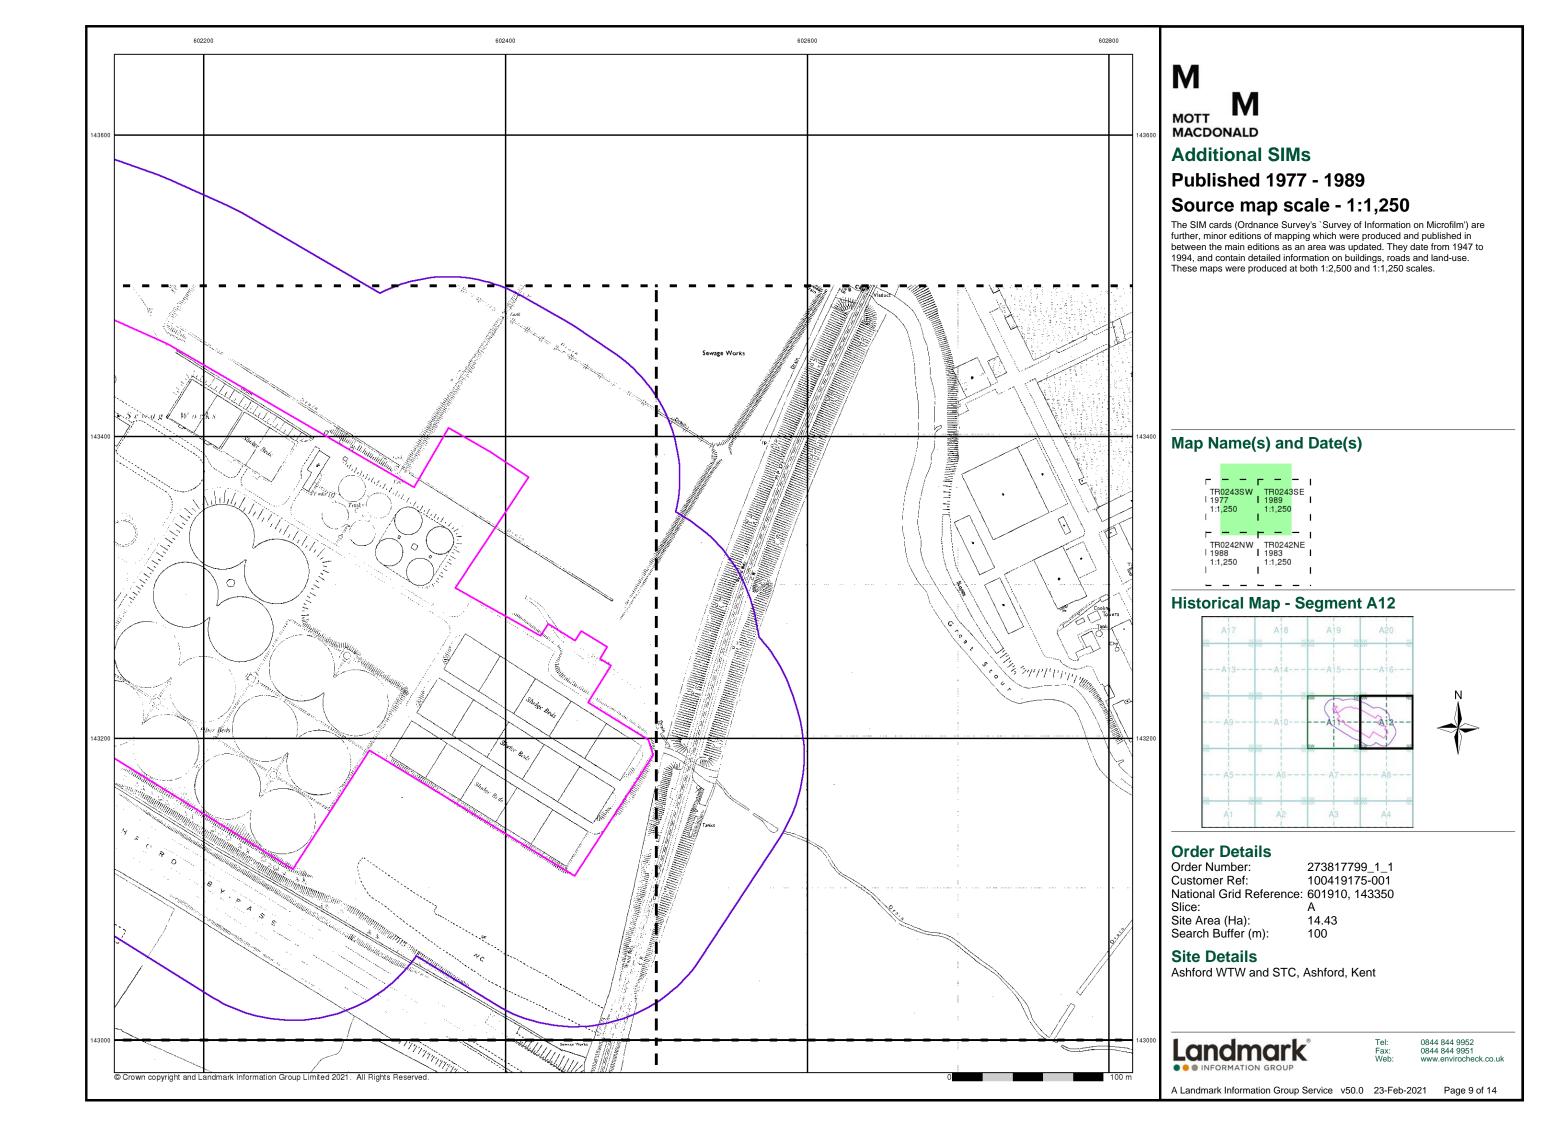

rban areas and by 1896 it covered the whole of what were considered to be the cultivated parts of Great Britain. The published date given below is often some years later than the surveyed date. Before 1938, all OS maps were based on the Cassini Projection, with independent surveys of a single county or group of counties, giving rise to significant inaccuracies in outlying areas.

#### Map Name(s) and Date(s)



#### **Historical Map - Segment A12**



#### **Order Details**

Order Number: 273817799\_1\_1 100419175-001 Customer Ref: National Grid Reference: 601910, 143350

Slice:

Site Area (Ha): Search Buffer (m): 14.43 100

#### **Site Details**

Ashford WTW and STC, Ashford, Kent



0844 844 9951 www.envirocheck.co.uk

A Landmark Information Group Service v50.0 23-Feb-2021 Page 8 of 14











# M

MOTT MACDONALD

# **Large-Scale National Grid Data**

# Published 1996

# Source map scale - 1:1,250

'Large Scale National Grid Data' superseded SIM cards (Ordnance Survey's 'Survey of Information on Microfilm') in 1992, and continued to be produced until 1999. These maps were the fore-runners of digital mapping and so provide detailed information on houses and roads, but tend to show less topographic features such as vegetation. These maps were produced at both 1:2,500 and 1:1,250 scales.

### Map Name(s) and Date(s)



### **Historical Map - Segment A12**



### **Order Details**

273817799\_1\_1 100419175-001 Order Number: Customer Ref: National Grid Reference: 601910, 143350

Slice:

Site Area (Ha): Search Buffer (m): 14.43 100

### **Site Details**

Ashford WTW and STC