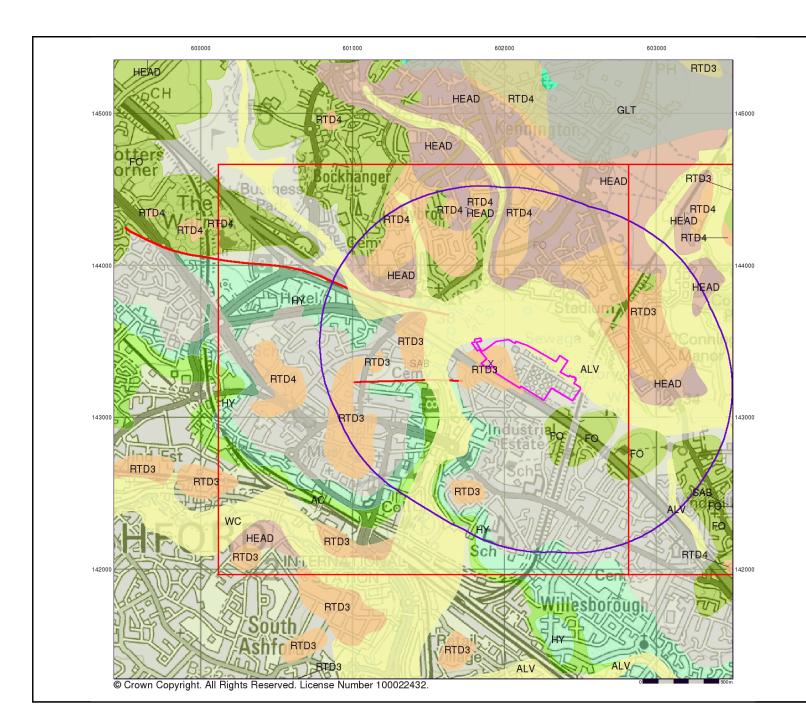

#### **Site Details:**

Ashford WTW and STC Ashford Kent

In this datasheet the National Grid References (NGRs) are rounded to the nearest 10m in accordance with Landmark's agreements with a number of Data Suppliers.