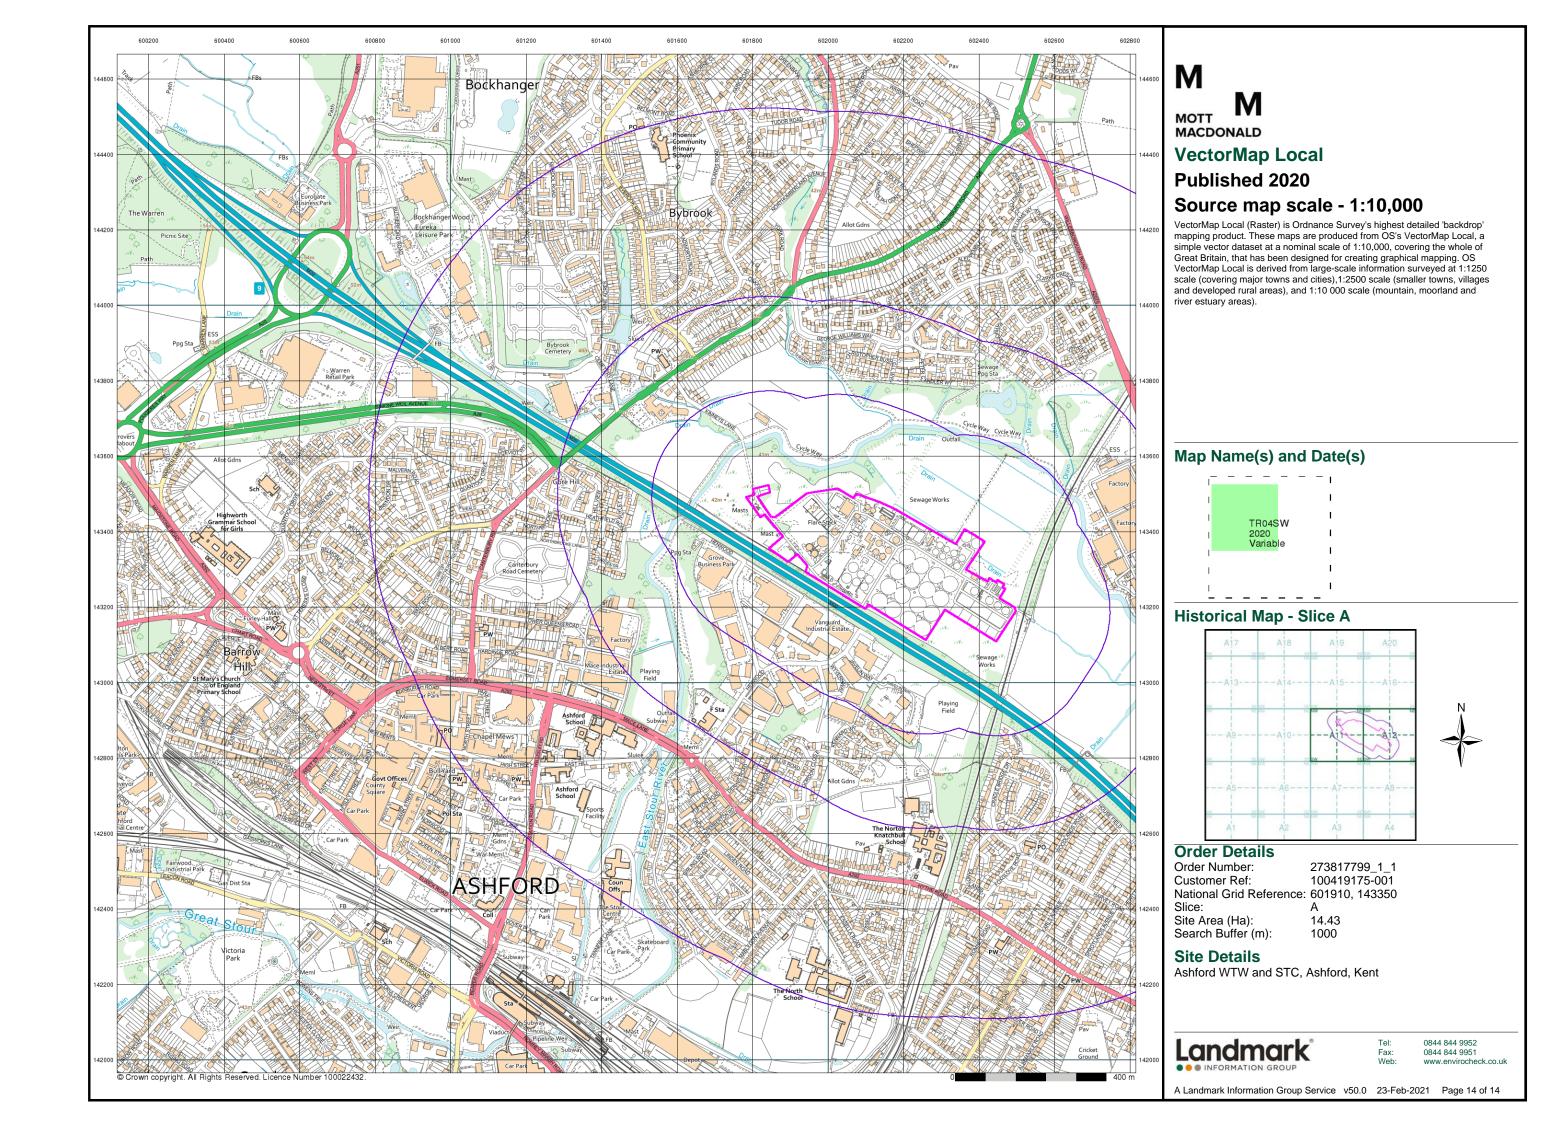

#### **Order Details:**

**Order Number:** 

273817799\_1\_1

**Customer Reference:** 

100419175-001

**National Grid Reference:** 

601910, 143350

Slice:

Α

Site Area (Ha):

14.43

Search Buffer (m):

1000

#### **Site Details:**

Ashford WTW and STC Ashford Kent