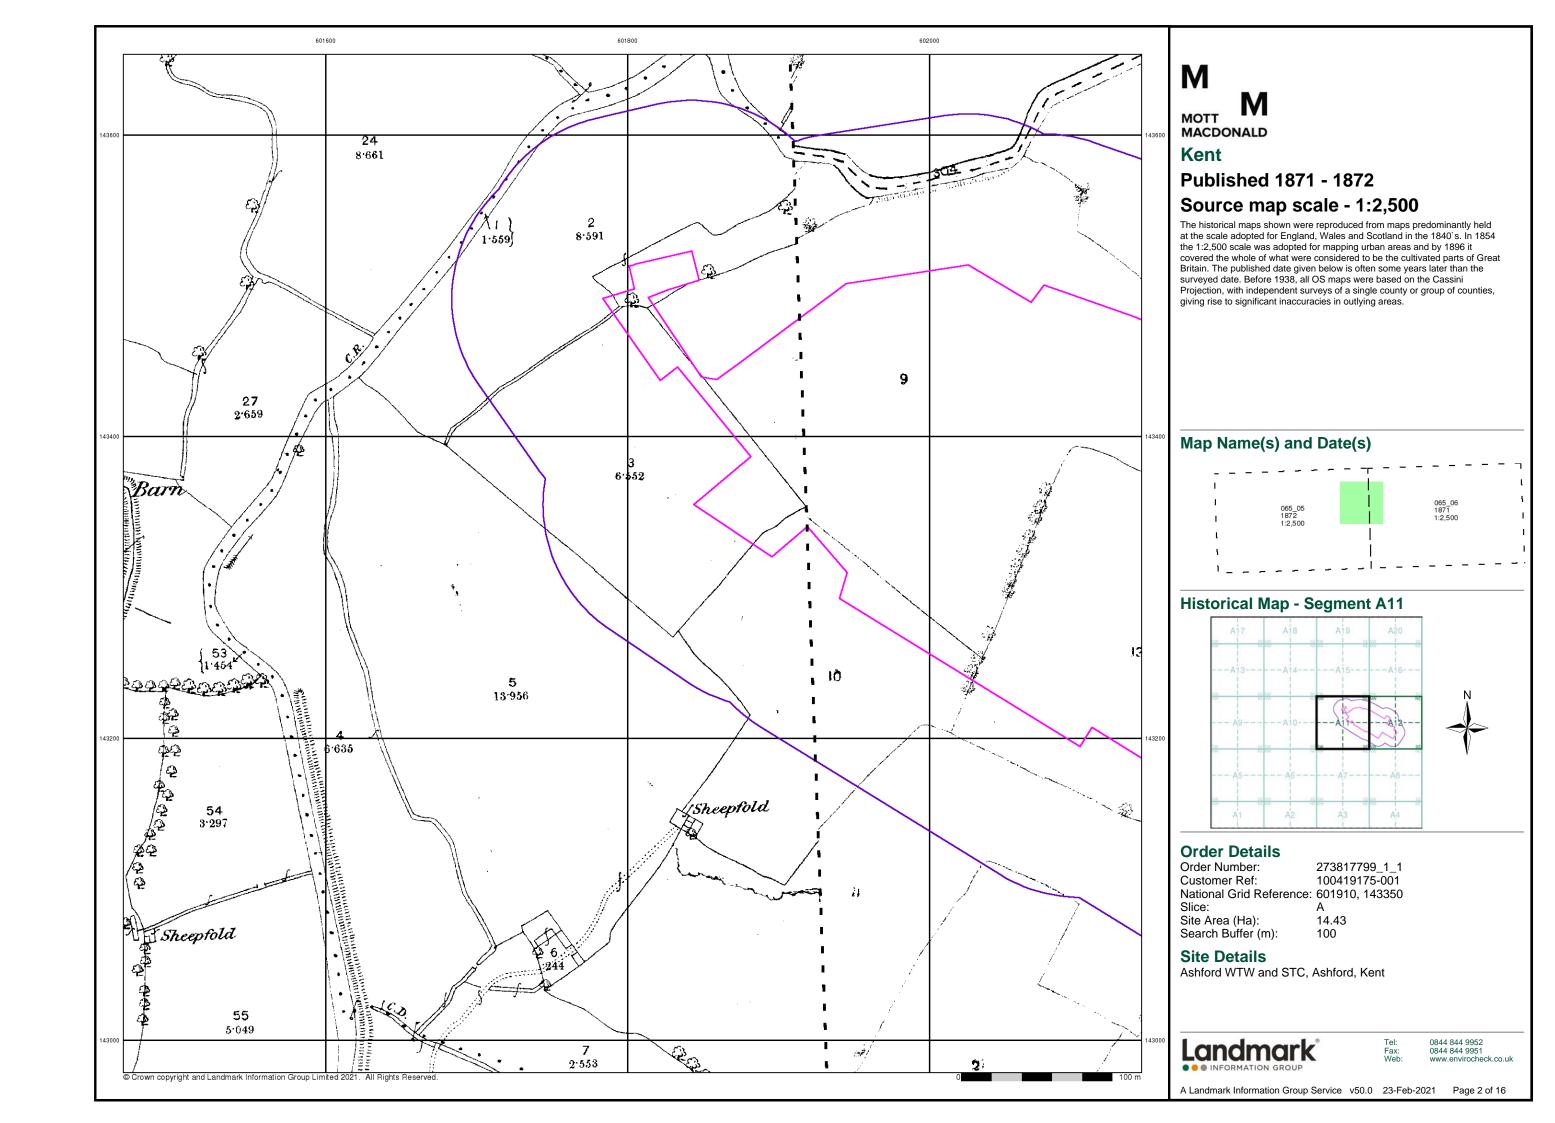

| 1:1,250 | 1977 - 1988 | 11 |
| Additional SIMs                          | 1:1,250 | 1984 - 1991 | 12 |
| Large-Scale National Grid Data           | 1:1,250 | 1992        | 13 |
| Large-Scale National Grid Data           | 1:1,250 | 1993 - 1995 | 14 |
| Large-Scale National Grid Data           | 1:1,250 | 1996        | 15 |
| Historical Aerial Photography            | 1:2,500 | 1999        | 16 |

#### **Historical Map - Segment A11**



#### **Order Details**

Order Number: 273817799\_1\_1 100419175-001 Customer Ref: National Grid Reference: 601910, 143350 Slice:

Site Area (Ha): 14.43 Search Buffer (m): 100

#### **Site Details**

Ashford WTW and STC, Ashford, Kent



0844 844 9952 0844 844 9951

A Landmark Information Group Service v50.0 23-Feb-2021 Page 1 of 16















# MACDONALD

#### **Ordnance Survey Plan**

#### **Published 1966 - 1972** Source map scale - 1:1,250

The historical maps shown were reproduced from maps predominantly held at the scale adopted for England, Wales and Scotland in the 1840's. In 1854 the 1:2,500 scale was adopted for mapping urban areas and by 1896 it covered the whole of what were considered to be the cultivated parts of Great Britain. The published date given below is often some years later than the surveyed date. Before 1938, all OS maps were based on the Cassini Projection, with independent surveys of a single county or group of counties, giving rise to significant inaccuracies in outlying areas.

#### Map Name(s) and Date(s)



#### **Historical Map - Segment A11**



#### **Order Details**

Order Number: