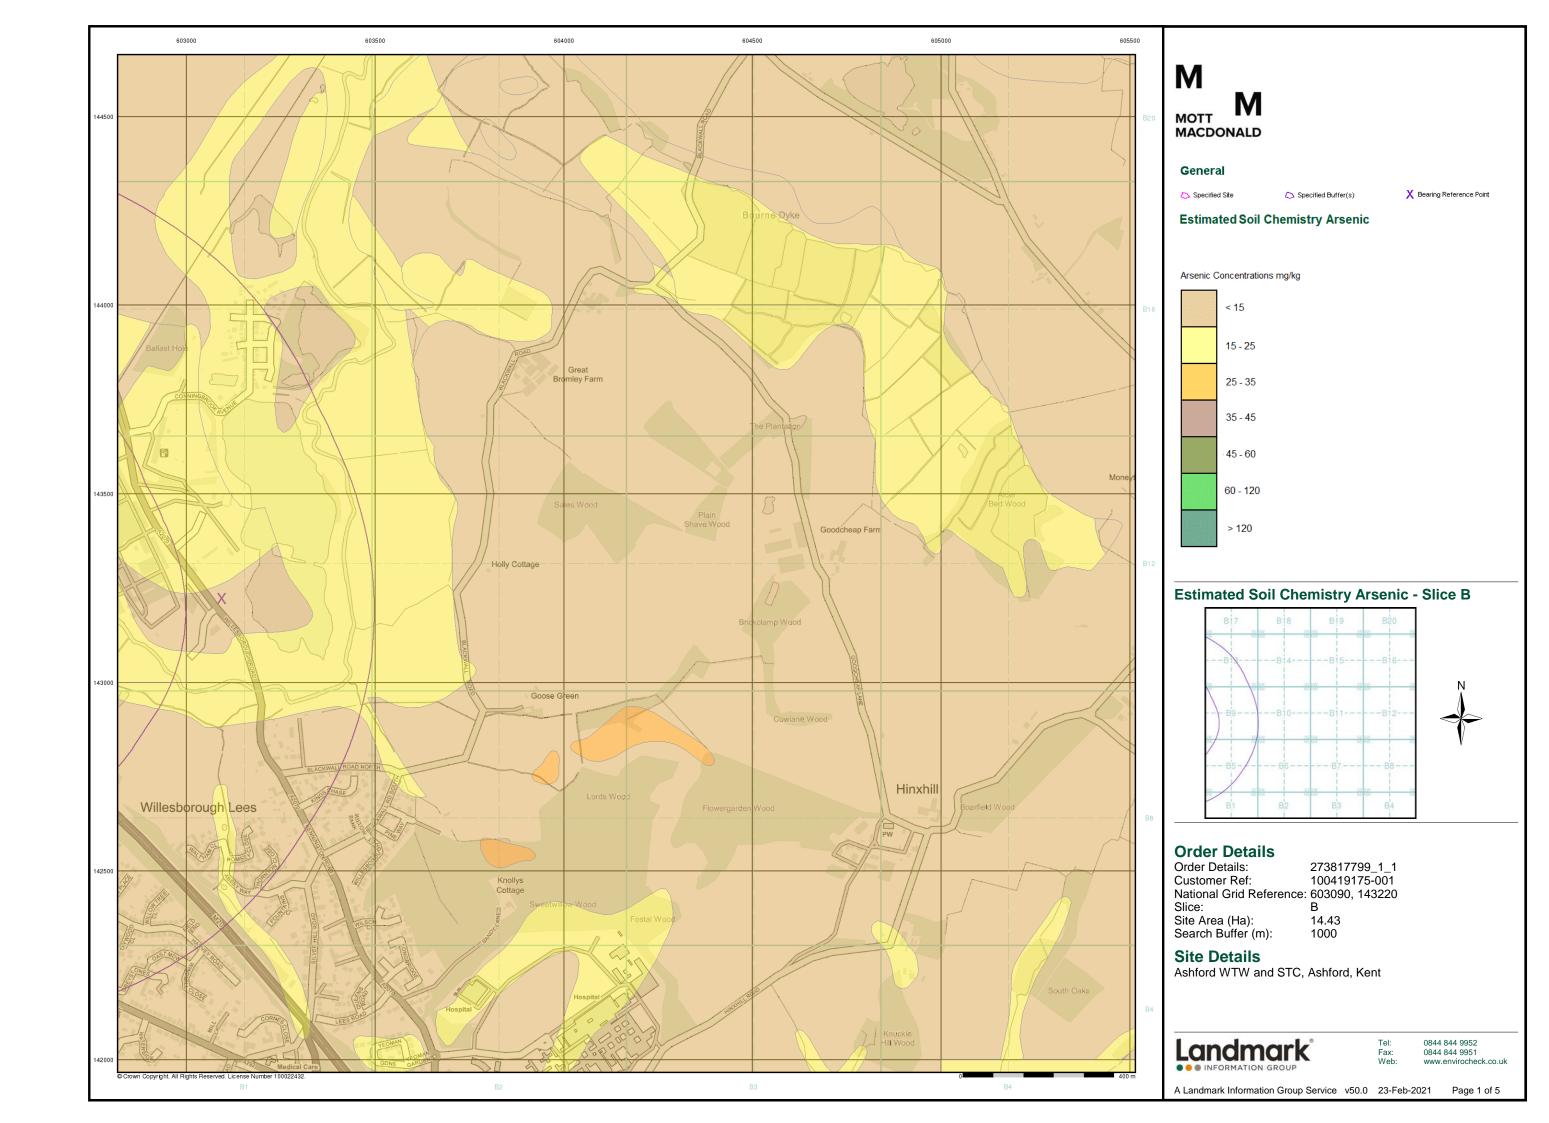

| Data Type                                                         | Page<br>Number | On Site | 0 to 250m | 251 to 500m | 501 to 1000m<br>(*up to 2000m) |
|-------------------------------------------------------------------|----------------|---------|-----------|-------------|--------------------------------|
| Geological                                                        |                |         |           |             |                                |
| BGS 1:625,000 Solid Geology                                       | pg 58          | Yes     | n/a       | n/a         | n/a                            |
| BGS Estimated Soil Chemistry                                      | pg 58          | Yes     |           | Yes         | Yes                            |
| BGS Recorded Mineral Sites                                        | pg 62          |         |           | 1           | 2                              |
| BGS Urban Soil Chemistry                                          |                |         |           |             |                                |
| BGS Urban Soil Chemistry Averages                                 |                |         |           |             |                                |
| CBSCB Compensation District                                       |                |         | n/a       | n/a         | n/a                            |
| Coal Mining Affected Areas                                        |                |         | n/a       | n/a         | n/a                            |
| Mining Instability                                                |                |         | n/a       | n/a         | n/a                            |
| Man-Made Mining Cavities                                          |                |         |           |             |                                |
| Natural Cavities                                                  |                |         |           |             |                                |
| Non Coal Mining Areas of Great Britain                            | pg 62          | Yes     |           | n/a         | n/a                            |
| Potential for Collapsible Ground Stability Hazards                | pg 63          | Yes     |           | n/a         | n/a                            |
| Potential for Compressible Ground Stability Hazards               | pg 63          | Yes     |           | n/a         | n/a                            |
| Potential for Ground Dissolution Stability Hazards                |                |         |           | n/a         | n/a                            |
| Potential for Landslide Ground Stability Hazards                  | pg 63          | Yes     |           | n/a         | n/a                            |
| Potential for Running Sand Ground Stability Hazards               | pg 63          | Yes     |           | n/a         | n/a                            |
| Potential for Shrinking or Swelling Clay Ground Stability Hazards | pg 63          | Yes     |           | n/a         | n/a                            |
| Radon Potential - Radon Affected Areas                            |                |         | n/a       | n/a         | n/a                            |
| Radon Potential - Radon Protection Measures                       |                |         | n/a       | n/a         | n/a                            |
| Industrial Land Use                                               |                |         |           |             |                                |
| Contemporary Trade Directory Entries                              | pg 64          |         | 37        | 48          | 74                             |
| Fuel Station Entries                                              | pg 77          |         |           |             | 4                              |
| Points of Interest - Commercial Services                          | pg 77          |         | 10        | 12          | 16                             |
| Points of Interest - Education and Health                         |                |         |           |             |                                |
| Points of Interest - Manufacturing and Production                 | pg 81          | 4       | 26        | 22          | 13                             |
| Points of Interest - Public Infrastructure                        | pg 86          | 13      | 7         | 8           | 28                             |
| Points of Interest - Recreational and Environmental               | pg 91          |         |           | 2           | 7                              |
| Gas Pipelines                                                     |                |         |           |             |                                |
| Underground Electrical Cables                                     |                |         |           |             |                                |