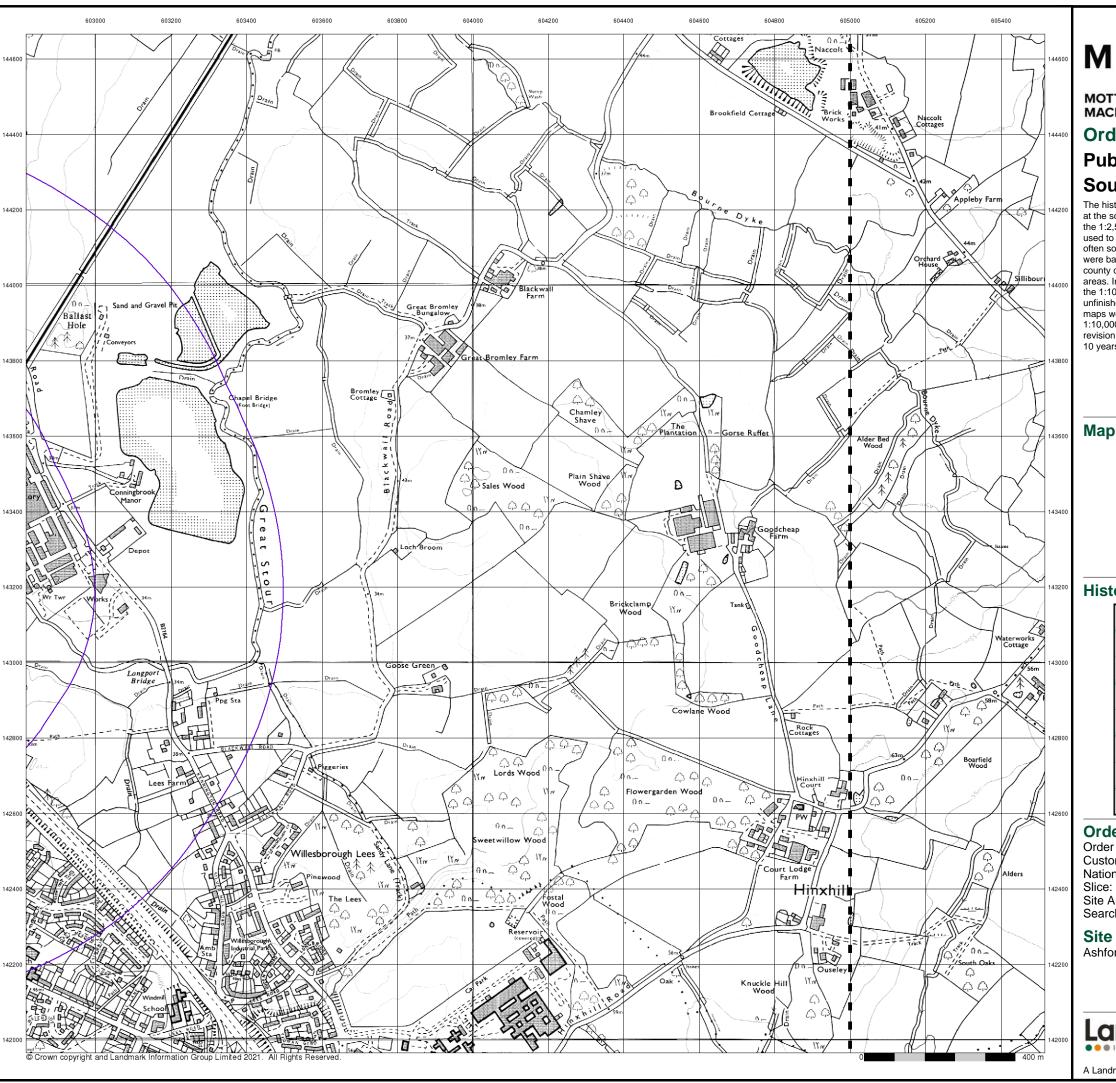

#### Introduction

The Environment Act 1995 has made site sensitivity a key issue, as the legislation pays as much attention to the pathways by which contamination could spread, and to the vulnerable targets of contamination, as it does the potential sources of contamination.

For this reason, Landmark's Site Sensitivity maps and Datasheet(s) place great emphasis on statutory data provided by the Environment Agency/Natural Resources Wales and the Scottish Environment Protection Agency; it also incorporates data from Natural England (and the Scottish and Welsh equivalents) and Local Authorities; and highlights hydrogeological features required by environmental and geotechnical consultants. It does not include any information concerning past uses of land. The datasheet is produced by querying the Landmark database to a distance defined by the client from a site boundary provided by the client.

In this datasheet the National Grid References (NGRs) are rounded to the nearest 10m in accordance with Landmark's agreements with a number of Data Suppliers.