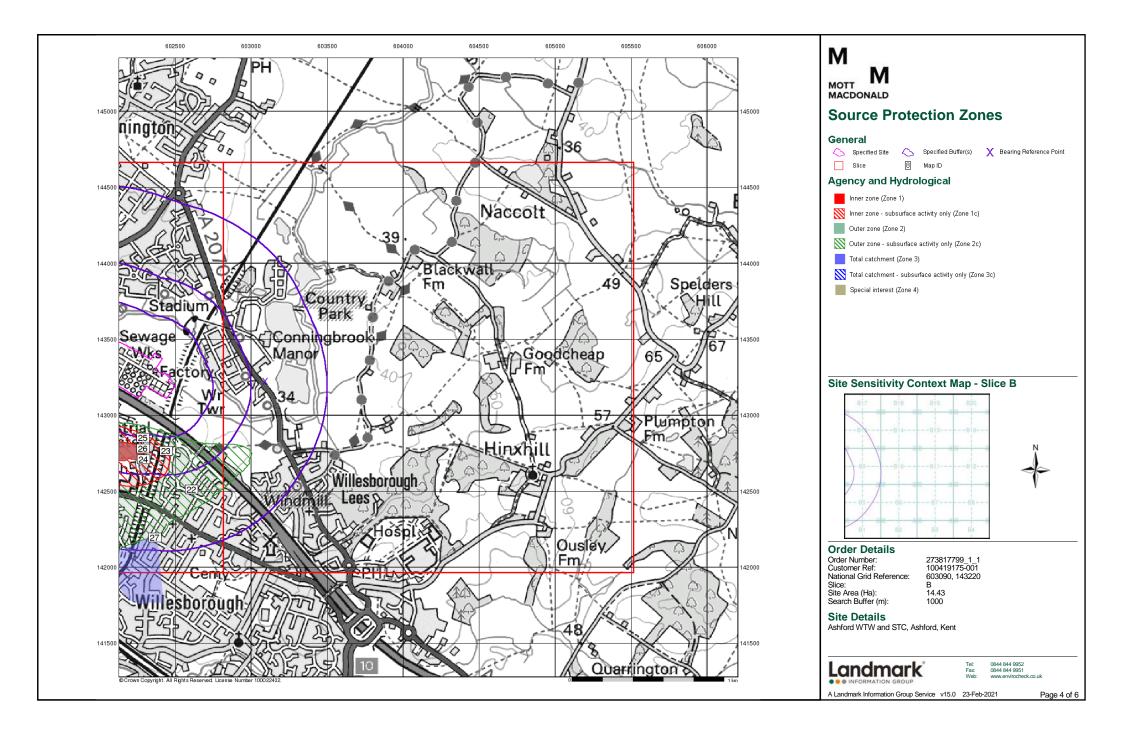

#### Report Version v53.0

| Data Type                                                     | Page<br>Number | On Site | 0 to 250m | 251 to 500m | 501 to 1000m<br>(*up to 2000m) |
|---------------------------------------------------------------|----------------|---------|-----------|-------------|--------------------------------|
| Agency & Hydrological                                         |                |         |           |             |                                |
| BGS Groundwater Flooding Susceptibility                       | pg 1           | Yes     | Yes       | Yes         | n/a                            |
| Contaminated Land Register Entries and Notices                |                |         |           |             |                                |
| Discharge Consents                                            | pg 4           |         | 40        | 15          | 12                             |
| Prosecutions Relating to Controlled Waters                    |                |         | n/a       | n/a         | n/a                            |
| Enforcement and Prohibition Notices                           |                |         |           |             |                                |
| Integrated Pollution Controls                                 | pg 20          |         |           | 2           |                                |
| Integrated Pollution Prevention And Control                   | pg 21          | 5       |           | 4           |                                |
| Local Authority Integrated Pollution Prevention And Control   |                |         |           |             |                                |
| Local Authority Pollution Prevention and Controls             | pg 23          |         | 1         | 1           | 5                              |
| Local Authority Pollution Prevention and Control Enforcements |                |         |           |             |                                |
| Nearest Surface Water Feature                                 | pg 24          |         | Yes       |             |                                |
| Pollution Incidents to Controlled Waters                      | pg 24          |         | 10        | 19          | 19                             |
| Prosecutions Relating to Authorised Processes                 |                |         |           |             |                                |
| Registered Radioactive Substances                             |                |         |           |             |                                |
| River Quality                                                 | pg 32          |         | 2         |             |                                |
| River Quality Biology Sampling Points                         | pg 32          |         |           | 2           |                                |
| River Quality Chemistry Sampling Points                       |                |         |           |             |                                |
| Substantiated Pollution Incident Register                     | pg 33          |         |           | 2           |                                |
| Water Abstractions                                            | pg 33          |         |           | 6           | (*2)                           |
| Water Industry Act Referrals                                  |                |         |           |             |                                |
| Groundwater Vulnerability Map                                 | pg 35          | Yes     | n/a       | n/a         | n/a                            |
| Groundwater Vulnerability - Soluble Rock Risk                 |                |         | n/a       | n/a         | n/a                            |
| Groundwater Vulnerability - Local Information                 |                |         | n/a       | n/a         | n/a                            |
| Bedrock Aquifer Designations                                  | pg 36          | Yes     | n/a       | n/a         | n/a                            |
| Superficial Aquifer Designations                              | pg 36          | Yes     | n/a       | n/a         | n/a                            |
| Source Protection Zones                                       | pg 37          |         | 2         | 3           | 2                              |
| Extreme Flooding from Rivers or Sea without Defences          | pg 37          | Yes     | Yes       | n/a         | n/a                            |
| Flooding from Rivers or Sea without Defences                  | pg 41          | Yes     |           | n/a         | n/a                            |
| Areas Benefiting from Flood Defences                          | pg 41          | Yes     | Yes       | n/a         | n/a                            |
| Flood Water Storage Areas                                     |                |         |           | n/a         | n/a                            |
| Flood Defences                                                |                |         |           | n/a         | n/a                            |
| OS Water Network Lines                                        | pg 43          |         | 39        | 33          | 26                             |