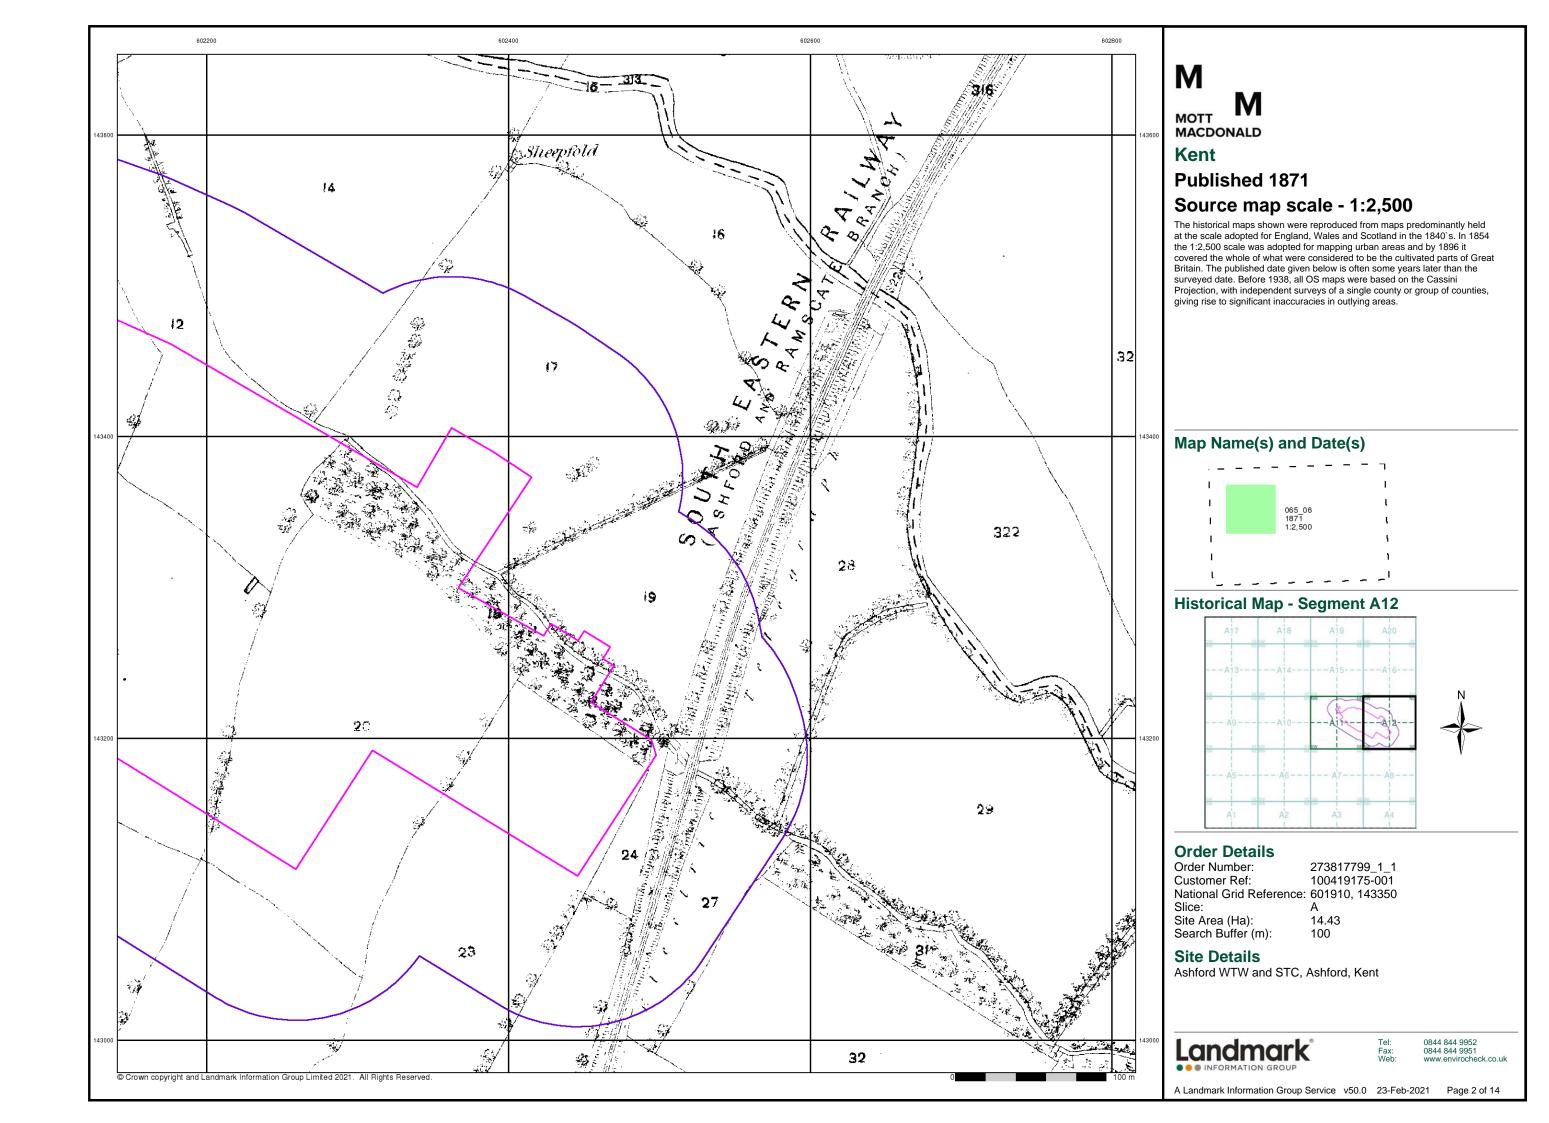

#### **Order Details:**

**Order Number:** 

273817799\_1\_1

**Customer Reference:** 

100419175-001

**National Grid Reference:** 

601910, 143350

Slice:

Α

Site Area (Ha):

14.43

Search Buffer (m):

1000

#### **Site Details:**

Ashford WTW and STC Ashford Kent