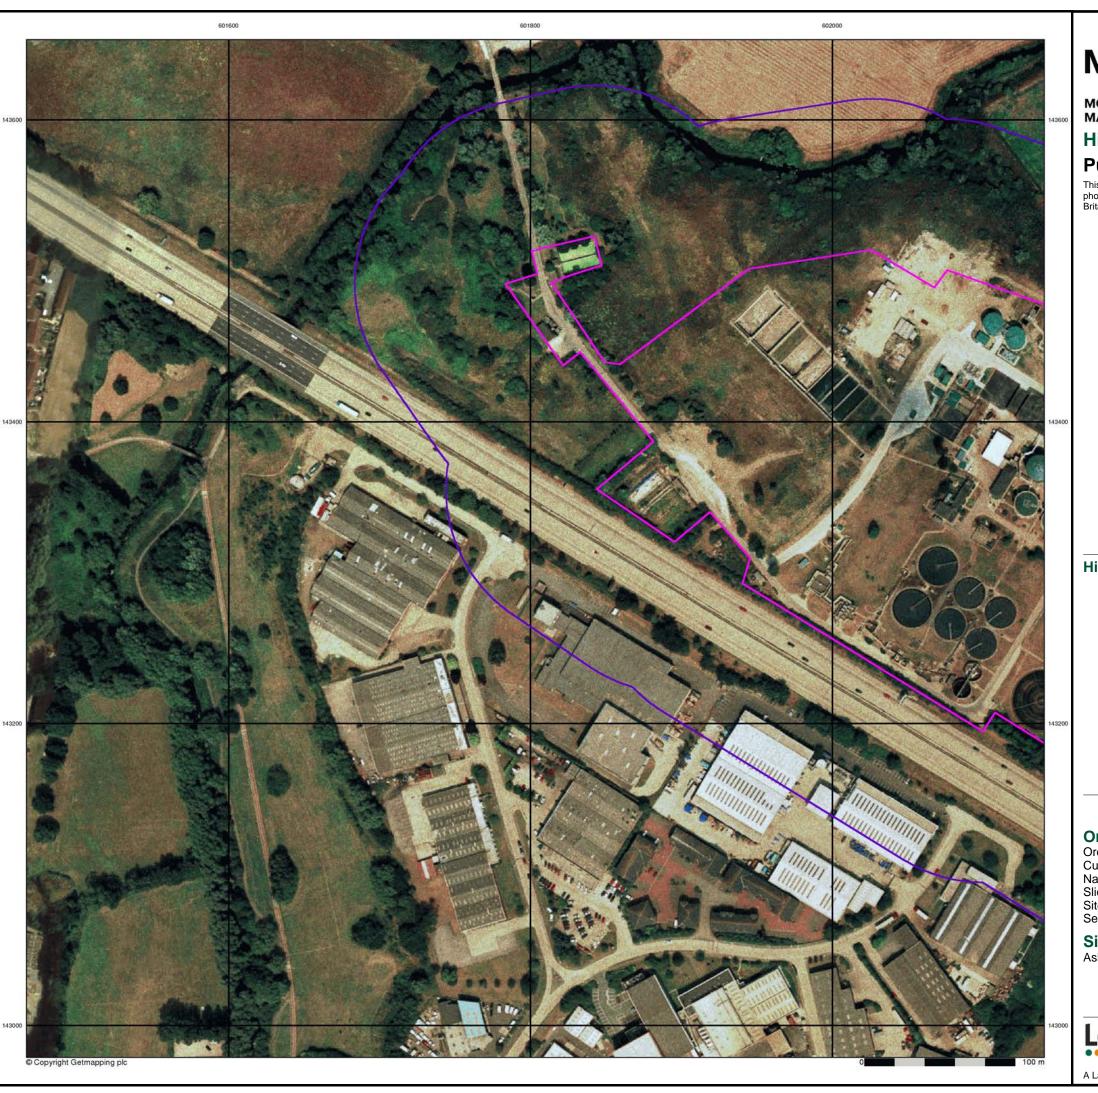

| Map<br>ID | Details                                                                                                                           | Quadrant<br>Reference<br>(Compass<br>Direction) | Estimated<br>Distance<br>From Site | Contact | NGR              |
|-----------|-----------------------------------------------------------------------------------------------------------------------------------|-------------------------------------------------|------------------------------------|---------|------------------|
|           | BGS Groundwater Flooding Susceptibility Flooding Type: Potential for Groundwater Flooding of Property Situated Below Ground Level | A12SW<br>(E)                                    | 0                                  | 1       | 602300<br>143200 |
|           | BGS Groundwater Flooding Susceptibility Flooding Type: Potential for Groundwater Flooding to Occur at Surface                     | A12SW<br>(E)                                    | 0                                  | 1       | 602450<br>143250 |
|           | BGS Groundwater Flooding Susceptibility Flooding Type: Potential for Groundwater Flooding to Occur at Surface                     | A11NE<br>(E)                                    | 0                                  | 1       | 602050<br>143350 |
|           | BGS Groundwater Flooding Susceptibility Flooding Type: Potential for Groundwater Flooding to Occur at Surface                     | A11NW                                           | 0                                  | 1       | 601750           |
|           | BGS Groundwater Flooding Susceptibility Flooding Type: Limited Potential for Groundwater Flooding to Occur                        | (NW)<br>A12SW                                   | 0                                  | 1       | 143500<br>602200 |
|           | BGS Groundwater Flooding Susceptibility Flooding Type: Potential for Groundwater Flooding of Property Situated Below Ground Level |                                                 | 0                                  | 1       | 143150<br>602350 |
|           | BGS Groundwater Flooding Susceptibility Flooding Type: Potential for Groundwater Flooding of Property Situated Below Ground Level |                                                 | 0                                  | 1       | 143150<br>602100 |
|           | BGS Groundwater Flooding Susceptibility Flooding Type: Potential for Groundwater Flooding of Property Situated Below Ground Level |                                                 | 0                                  | 1       | 143200<br>602050 |
|           | BGS Groundwater Flooding Susceptibility Flooding Type: Potential for Groundwater Flooding of Property Situated Below Ground Level |                                                 | 0                                  | 1       | 143500<br>602050 |
|           | BGS Groundwater Flooding Susceptibility Flooding Type: Potential for Groundwater Flooding to Occur at Surface                     | (E)<br>A12SW                                    | 0                                  | 1       | 143300<br>602350 |
|           | BGS Groundwater Flooding Susceptibility Flooding Type: Potential for Groundwater Flooding to Occur at Surface                     | (E)<br>A11NE                                    | 0                                  | 1       | 143300<br>601909 |
|           | BGS Groundwater Flooding Susceptibility Flooding Type: Potential for Groundwater Flooding of Property Situated Below Ground Level |                                                 | 0                                  | 1       | 143350<br>601909 |
|           | BGS Groundwater Flooding Susceptibility Flooding Type: Potential for Groundwater Flooding of Property Situated Below Ground Level |                                                 | 11                                 | 1       | 143353<br>602450 |
|           | BGS Groundwater Flooding Susceptibility Flooding Type: Limited Potential for Groundwater Flooding to Occur                        | (SE)<br>A12SW                                   | 64                                 | 1       | 143100<br>602250 |
|           | BGS Groundwater Flooding Susceptibility Flooding Type: Potential for Groundwater Flooding to Occur at Surface                     | (SE)<br>A12SE                                   | 65                                 | 1       | 143050<br>602550 |
|           | BGS Groundwater Flooding Susceptibility Flooding Type: Potential for Groundwater Flooding of Property Situated Below Ground Level |                                                 | 81                                 | 1       | 143150<br>602500 |
|           | BGS Groundwater Flooding Susceptibility Flooding Type: Potential for Groundwater Flooding of Property Situated Below Ground Level |                                                 | 92                                 | 1       | 143050<br>602550 |
|           | BGS Groundwater Flooding Susceptibility Flooding Type: Potential for Groundwater Flooding to Occur at Surface                     | (E)<br>A15SE                                    | 115                                | 1       | 143350<br>601909 |
|           | BGS Groundwater Flooding Susceptibility Flooding Type: Potential for Groundwater Flooding to Occur at Surface                     | A12NE                                           | 122                                | 1       | 143750<br>602550 |
|           | BGS Groundwater Flooding Susceptibility Flooding Type: Potential for Groundwater Flooding to Occur at Surface                     | (E)<br>A12NE                                    | 139                                | 1       | 143353<br>602600 |
|           | BGS Groundwater Flooding Susceptibility Flooding Type: Potential for Groundwater Flooding of Property Situated Below Ground Level |                                                 | 155                                | 1       | 143350<br>602550 |
|           | BGS Groundwater Flooding Susceptibility Flooding Type: Potential for Groundwater Flooding to Occur at Surface                     | (E)<br>A12NE                                    | 160                                | 1       | 143450<br>602600 |