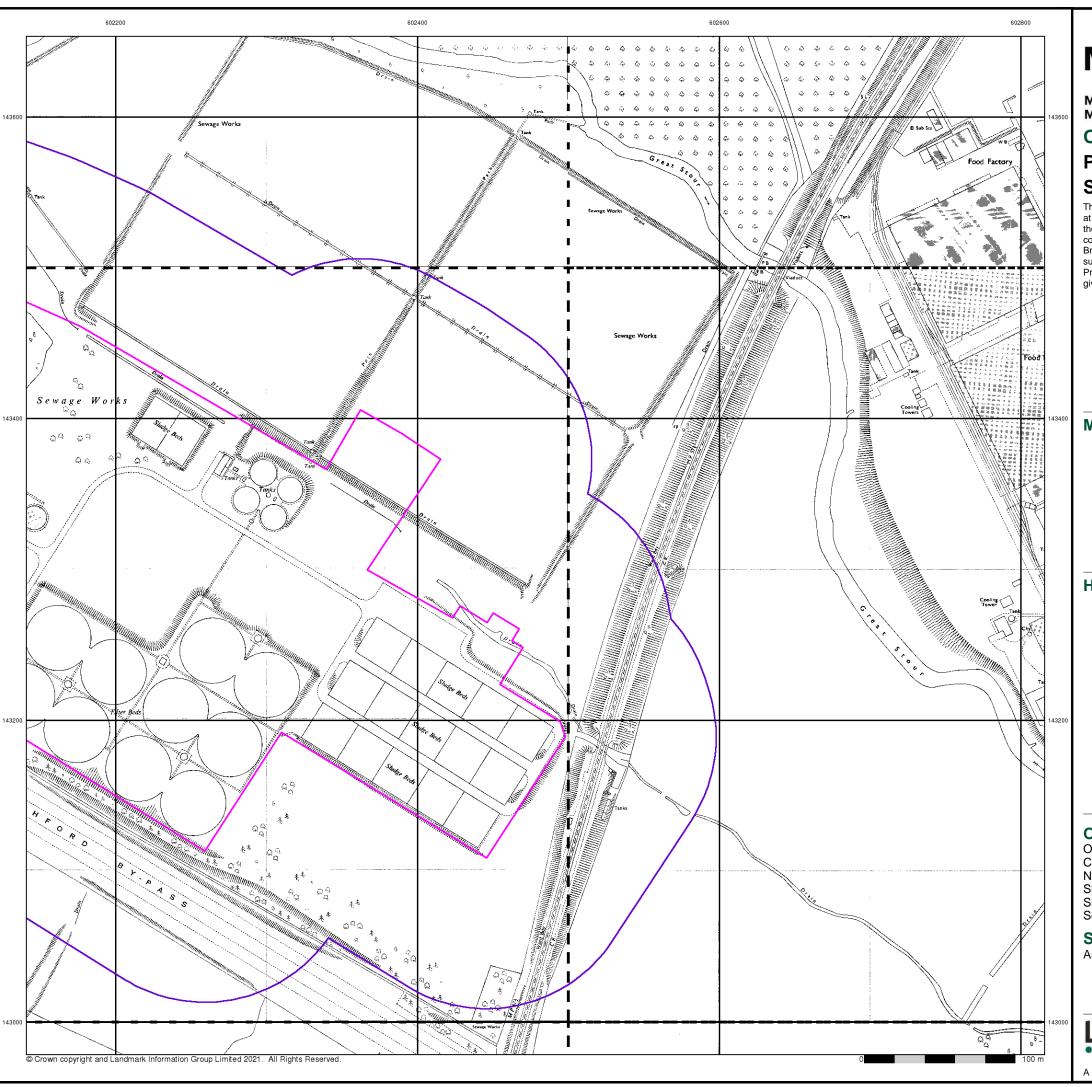

Α

Site Area (Ha):

14.43

Search Buffer (m):

1000

#### **Site Details:**

Ashford WTW and STC Ashford Kent