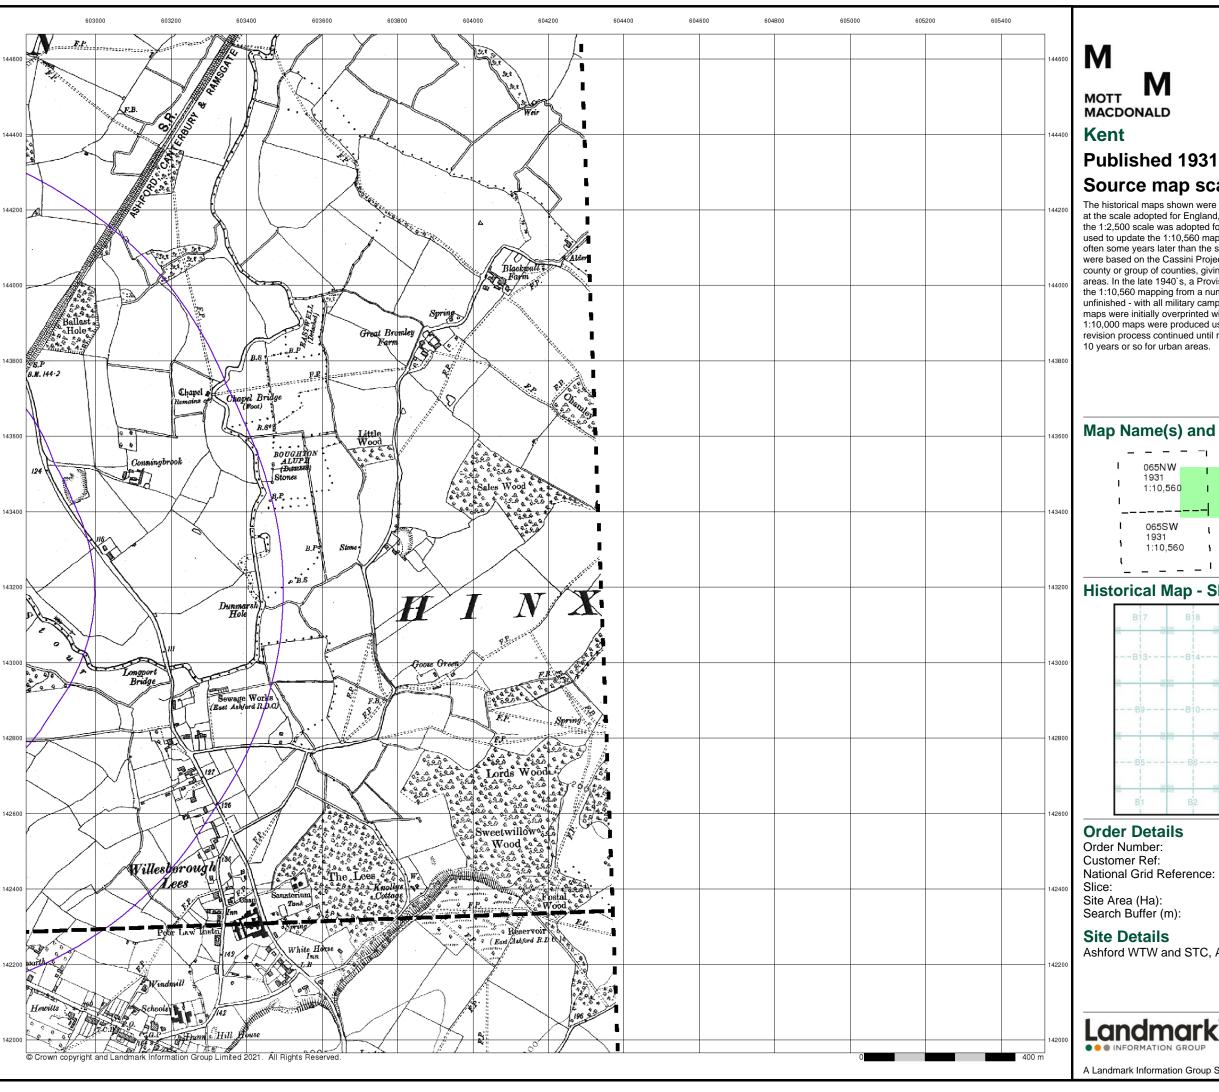

Survey Plan          | 1:10,000 | 1961 - 1962 | 8  |
| Ordnance Survey Plan          | 1:10,000 | 1975 - 1978 | 9  |
| Ordnance Survey Plan          | 1:10,000 | 1985        | 10 |
| Ordnance Survey Plan          | 1:10,000 | 1990 - 1993 | 11 |
| 10K Raster Mapping            | 1:10,000 | 1999        | 12 |
| 10K Raster Mapping            | 1:10,000 | 2006        | 13 |
| VectorMap Local               | 1:10,000 | 2020        | 14 |

### **Historical Map - Slice B**



### **Order Details**

Order Number: 273817799\_1\_1 Customer Ref: 100419175-001 National Grid Reference: 603090, 143220 Slice:

Site Area (Ha): 14.43 Search Buffer (m): 1000

### **Site Details**

Ashford WTW and STC, Ashford, Kent



0844 844 9952

A Landmark Information Group Service v50.0 23-Feb-2021 Page 1 of 14









# Source map scale - 1:10,560

The historical maps shown were reproduced from maps predominantly held at the scale adopted for England, Wales and Scotland in the 1840's. In 1854 the 1:2,500 scale was adopted for mapping urban areas; these maps were used to update the 1:10,560 maps. The published date given therefore is often some years later than the surveyed date. Before 1938, all OS maps were based on the Cassini Projection, with independent surveys of a single county or group of counties, giving rise to significant inaccuracies in outlying areas. In the late 1940's, a Provisional Edition was produced, which updated the 1:10,560 mapping from a number of sources. The maps appear unfinished - with all military camps and other strategic sites removed. These maps were initially overprinted