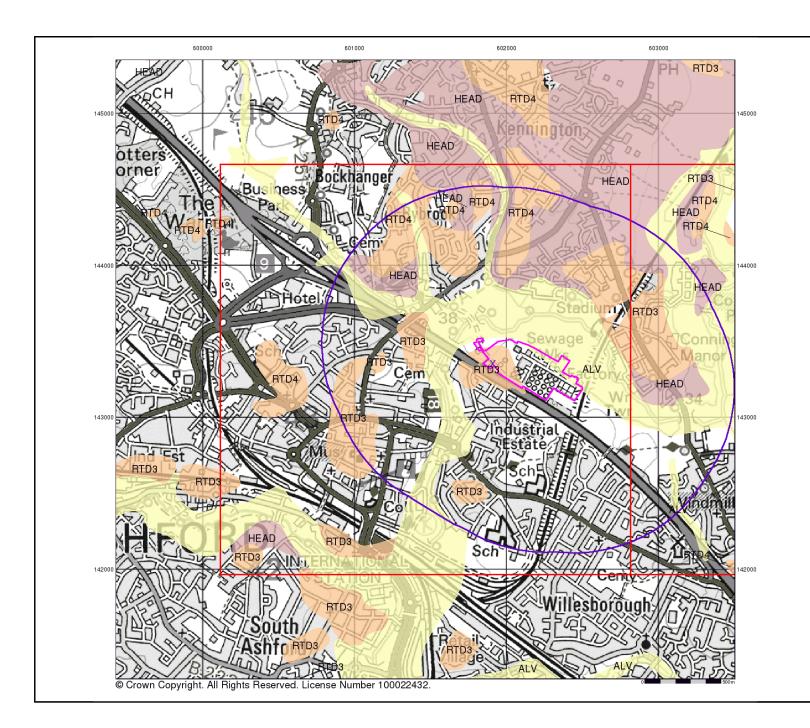

ral workings where it is impracticable to map made and worked ground

Mass movement (landslip) deposits on BGS geological maps are primarily superficial deposits that have moved down slope under gravity to form landslips. These affect bedrock, other superficial deposits and artificial ground. The dataset also includes foundered strata, where the ground has collapsed due to subsidence.

### Artificial Ground and Landslip Map - Slice A



### **Order Details:**

Order Number: 273817799\_1\_1
Customer Reference: 100419175-001
National Grid Reference: 601910, 143350
Slice: A
Site Area (Ha): 14.43

Site Area (Ha): 14.43 Search Buffer (m): 1000

### Site Details:

Ashford WTW and STC, Ashford, Kent



Tel: 0844 844 9952 Fax: 0844 844 9951 Web: www.envirocheck.co

v15.0 23-Feb-2021

Page 2 of 5



### **Superficial Geology**

Superficial Deposits are the youngest geological deposits formed during the most recent period of geological time, the Quaternary, which extends back about 1.8 million years from the present.

They rest on older deposits or rocks referred to as Bedrock. This dataset contains Superficial deposits that are of natural origin and 'in place'. Other superficial strata may be held in the Mass Movement dataset where they have been moved, or in the Artificial Ground dataset where they are of man-made origin.

Most of these Superficial deposits are unconsolidated sediments such as gravel, sand, silt and clay, and onshore they form relatively thin, often discontinuous patches or larger spreads.

## Superficial Geology Map - Slice A



### **Order Details:**

Order Numbe