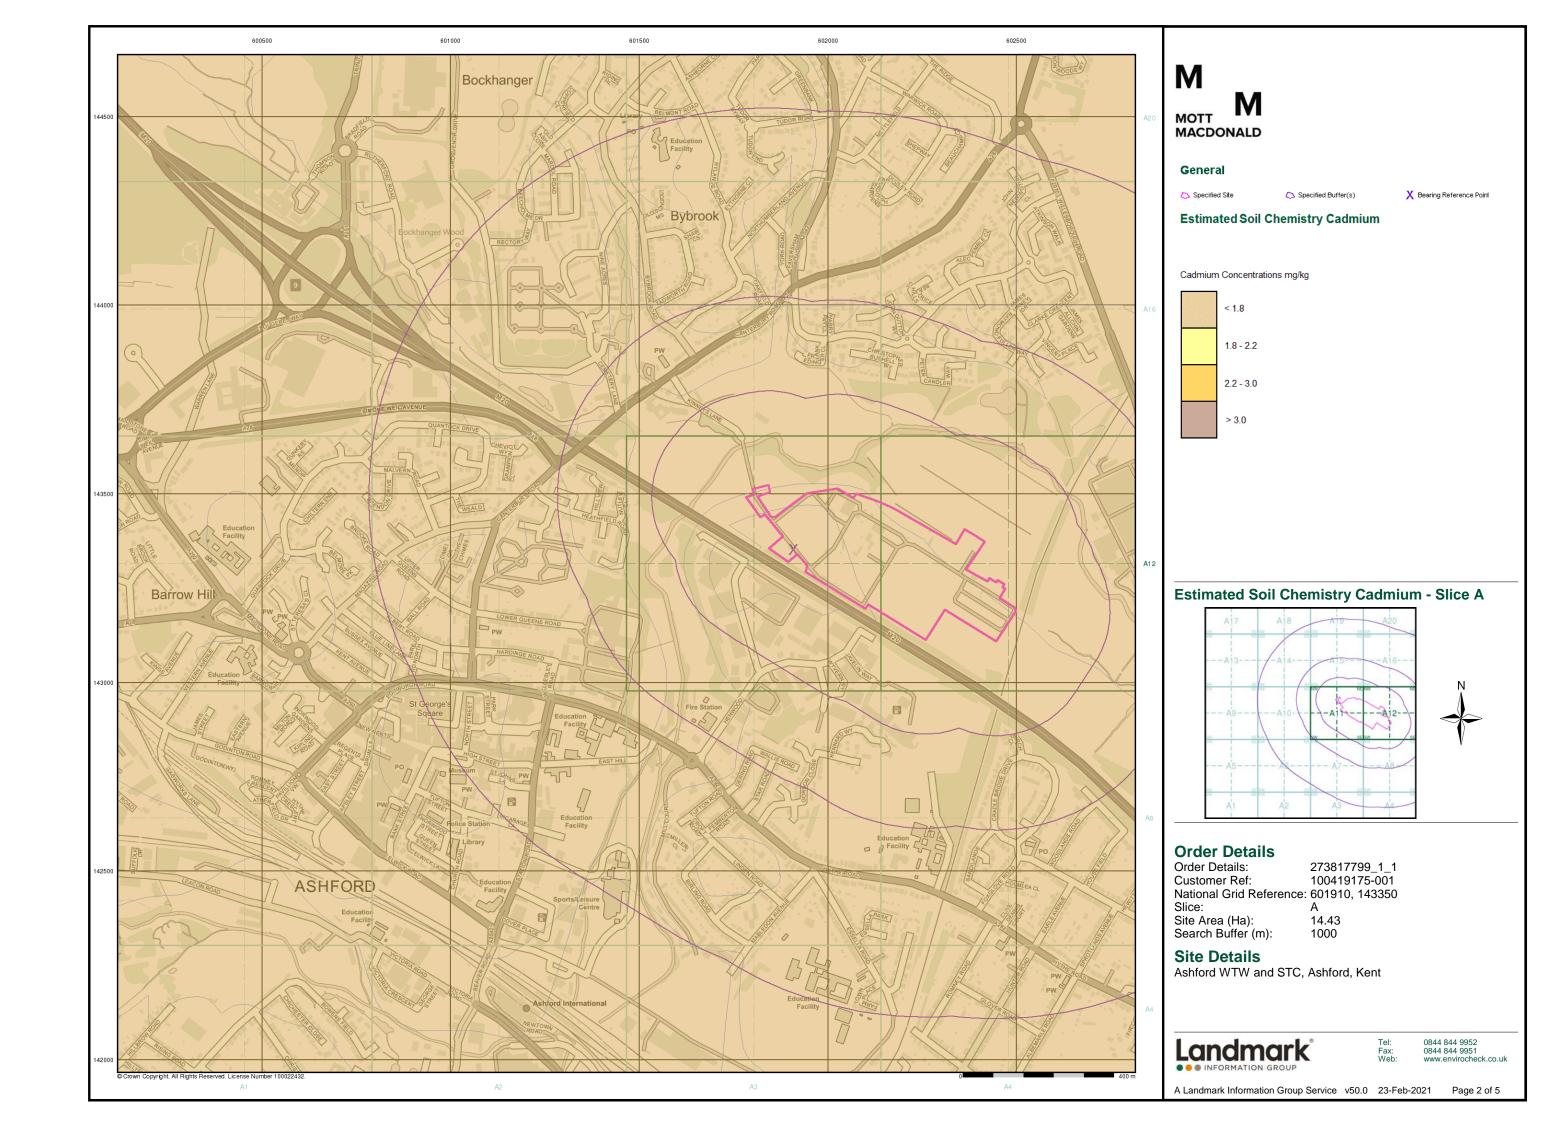

| Data Type                                                         | Page<br>Number | On Site | 0 to 250m | 251 to 500m | 501 to 1000m<br>(*up to 2000m) |
|-------------------------------------------------------------------|----------------|---------|-----------|-------------|--------------------------------|
| Geological                                                        |                |         |           |             |                                |
| BGS 1:625,000 Solid Geology                                       | pg 58          | Yes     | n/a       | n/a         | n/a                            |
| BGS Estimated Soil Chemistry                                      | pg 58          | Yes     |           | Yes         | Yes                            |
| BGS Recorded Mineral Sites                                        | pg 62          |         |           | 1           | 2                              |
| BGS Urban Soil Chemistry                                          |                |         |           |             |                                |
| BGS Urban Soil Chemistry Averages                                 |                |         |           |             |                                |
| CBSCB Compensation District                                       |                |         | n/a       | n/a         | n/a                            |
| Coal Mining Affected Areas                                        |                |         | n/a       | n/a         | n/a                            |
| Mining Instability                                                |                |         | n/a       | n/a         | n/a                            |
| Man-Made Mining Cavities                                          |                |         |           |             |                                |
| Natural Cavities                                                  |                |         |           |             |                                |
| Non Coal Mining Areas of Great Britain                            | pg 62          | Yes     |           | n/a         | n/a                            |
| Potential for Collapsible Ground Stability Hazards                | pg 63          | Yes     |           | n/a         | n/a                            |
| Potential for Compressible Ground Stability Hazards               | pg 63          | Yes     |           | n/a         | n/a                            |
| Potential for Ground Dissolution Stability Hazards                |                |         |           | n/a         | n/a                            |
| Potential for Landslide Ground Stability Hazards                  | pg 63          | Yes     |           | n/a         | n/a                            |
| Potential for Running Sand Ground Stability Hazards               | pg 63          | Yes     |           | n/a         | n/a                            |
| Potential for Shrinking or Swelling Clay Ground Stability Hazards | pg 63          | Yes     |           | n/a         | n/a                            |
| Radon Potential - Radon Affected Areas                            |                |         | n/a       | n/a         | n/a                            |
| Radon Potential - Radon Protection Measures                       |                |         | n/a       | n/a         | n/a                            |
| Industrial Land Use                                               |                |         |           |             |                                |
| Contemporary Trade Directory Entries                              | pg 64          |         | 37        | 48          | 74                             |
| Fuel Station Entries                                              | pg 77          |         |           |             | 4                              |
| Points of Interest - Commercial Services                          | pg 77          |         | 10        | 12          | 16                             |
| Points of Interest - Education and Health                         |                |         |           |             |                                |
| Points of Interest - Manufacturing and Production                 | pg 81          | 4       | 26        | 22          | 13                             |
| Points of Interest - Public Infrastructure                        | pg 86          | 13      | 7         | 8           | 28                             |
| Points of Interest - Recreational and Environmental               | pg 91          |         |           | 2           | 7                              |
| Gas Pipelines                                                     |                |         |           |             |                                |
| Underground Electrical Cables                                     |                |         |           |             |                                |