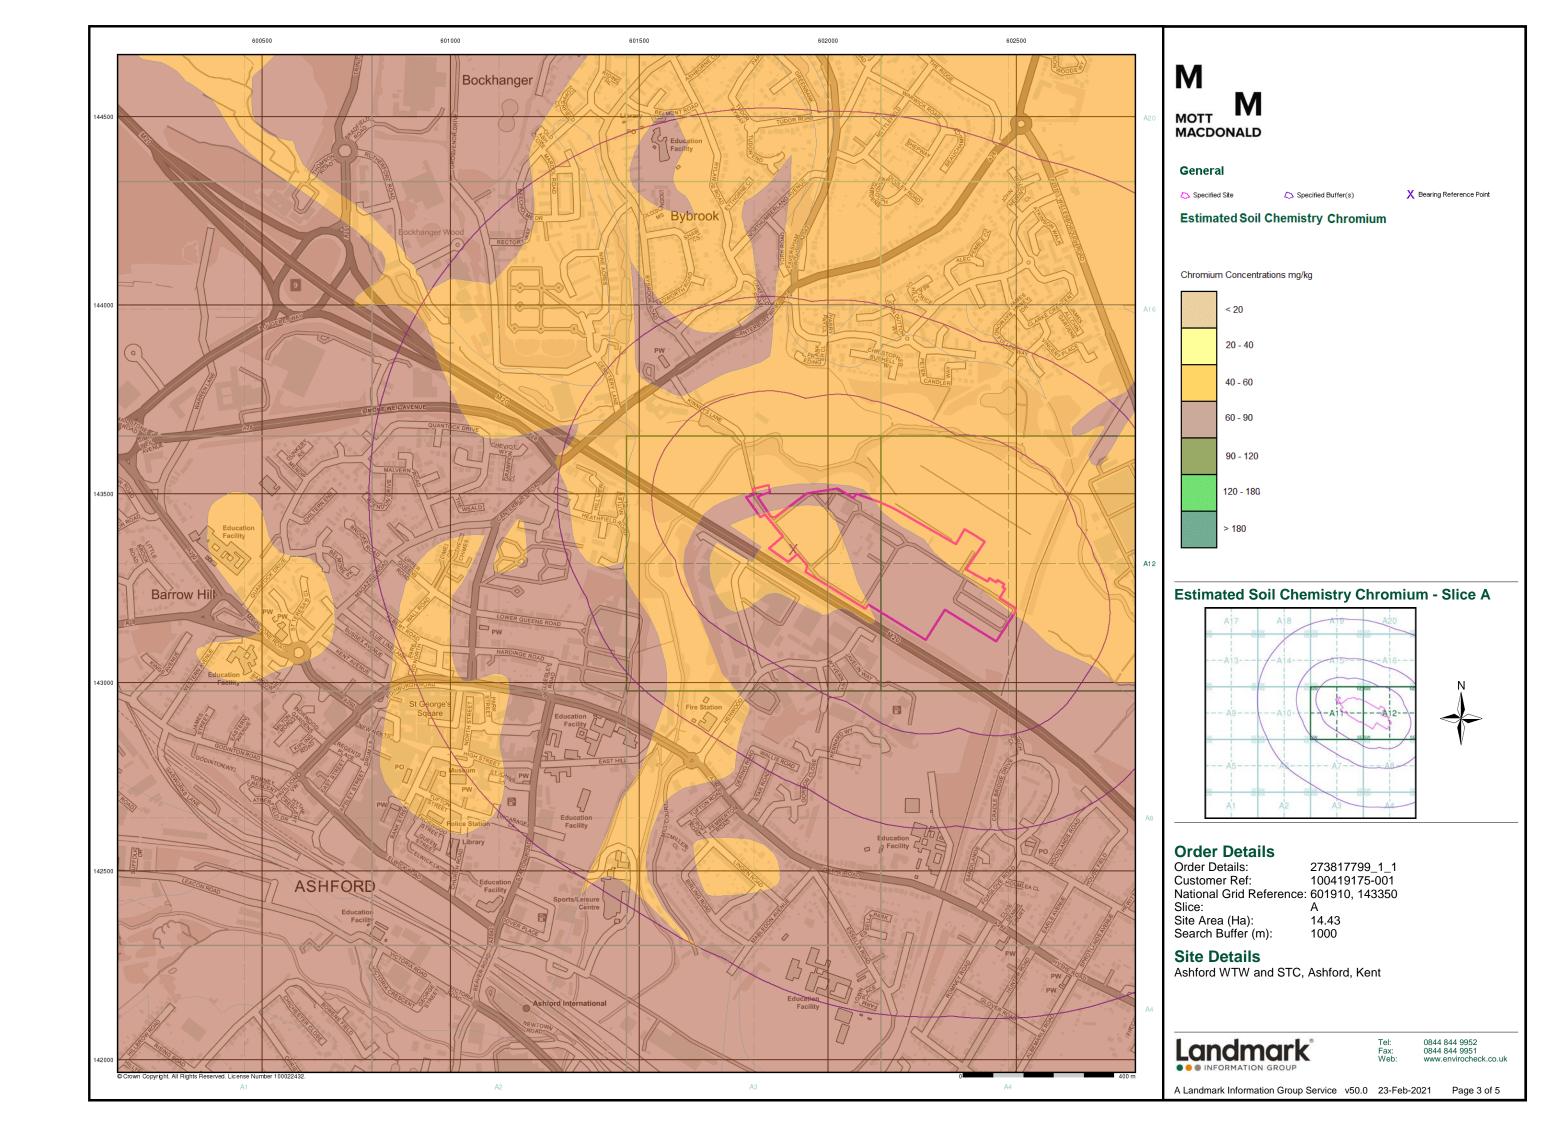

| Data Type                                                         | Page<br>Number | On Site | 0 to 250m | 251 to 500m | 501 to 1000m<br>(*up to 2000m) |
|-------------------------------------------------------------------|----------------|---------|-----------|-------------|--------------------------------|
| Geological                                                        |                |         |           |             |                                |
| BGS 1:625,000 Solid Geology                                       | pg 58          | Yes     | n/a       | n/a         | n/a                            |
| BGS Estimated Soil Chemistry                                      | pg 58          | Yes     |           | Yes         | Yes                            |
| BGS Recorded Mineral Sites                                        | pg 62          |         |           | 1           | 2                              |
| BGS Urban Soil Chemistry                                          |                |         |           |             |                                |
| BGS Urban Soil Chemistry Averages                                 |                |         |           |             |                                |
| CBSCB Compensation District                                       |                |         | n/a       | n/a         | n/a                            |
| Coal Mining Affected Areas                                        |                |         | n/a       | n/a         | n/a                            |
| Mining Instability                                                |                |         | n/a       | n/a         | n/a                            |
| Man-Made Mining Cavities                                          |                |         |           |             |                                |
| Natural Cavities                                                  |                |         |           |             |                                |
| Non Coal Mining Areas of Great Britain                            | pg 62          | Yes     |           | n/a         | n/a                            |
| Potential for Collapsible Ground Stability Hazards                | pg 63          | Yes     |           | n/a         | n/a                            |
| Potential for Compressible Ground Stability Hazards               | pg 63          | Yes     |           | n/a         | n/a                            |
| Potential for Ground Dissolution Stability Hazards                |                |         |           | n/a         | n/a                            |
| Potential for Landslide Ground Stability Hazards                  | pg 63          | Yes     |           | n/a         | n/a                            |
| Potential for Running Sand Ground Stability Hazards               | pg 63          | Yes     |           | n/a         | n/a                            |
| Potential for Shrinking or Swelling Clay Ground Stability Hazards | pg 63          | Yes     |           | n/a         | n/a                            |
| Radon Potential - Radon Affected Areas                            |                |         | n/a       | n/a         | n/a                            |
| Radon Potential - Radon Protection Measures                       |                |         | n/a       | n/a         | n/a                            |
| Industrial Land Use                                               |                |         |           |             |                                |
| Contemporary Trade Directory Entries                              | pg 64          |         | 37        | 48          | 74                             |
| Fuel Station Entries                                              | pg 77          |         |           |             | 4                              |
| Points of Interest - Commercial Services                          | pg 77          |         | 10        | 12          | 16                             |
| Points of Interest - Education and Health                         |                |         |           |             |                                |
| Points of Interest - Manufacturing and Production                 | pg 81          | 4       | 26        | 22          | 13                             |
| Points of Interest - Public Infrastructure                        | pg 86          | 13      | 7         | 8           | 28                             |
| Points of Interest - Recreational and Environmental               | pg 91          |         |           | 2           | 7                              |
| Gas Pipelines                                                     |                |         |           |             |                                |
| Underground Electrical Cables                                     |                |         |           |             |                                |