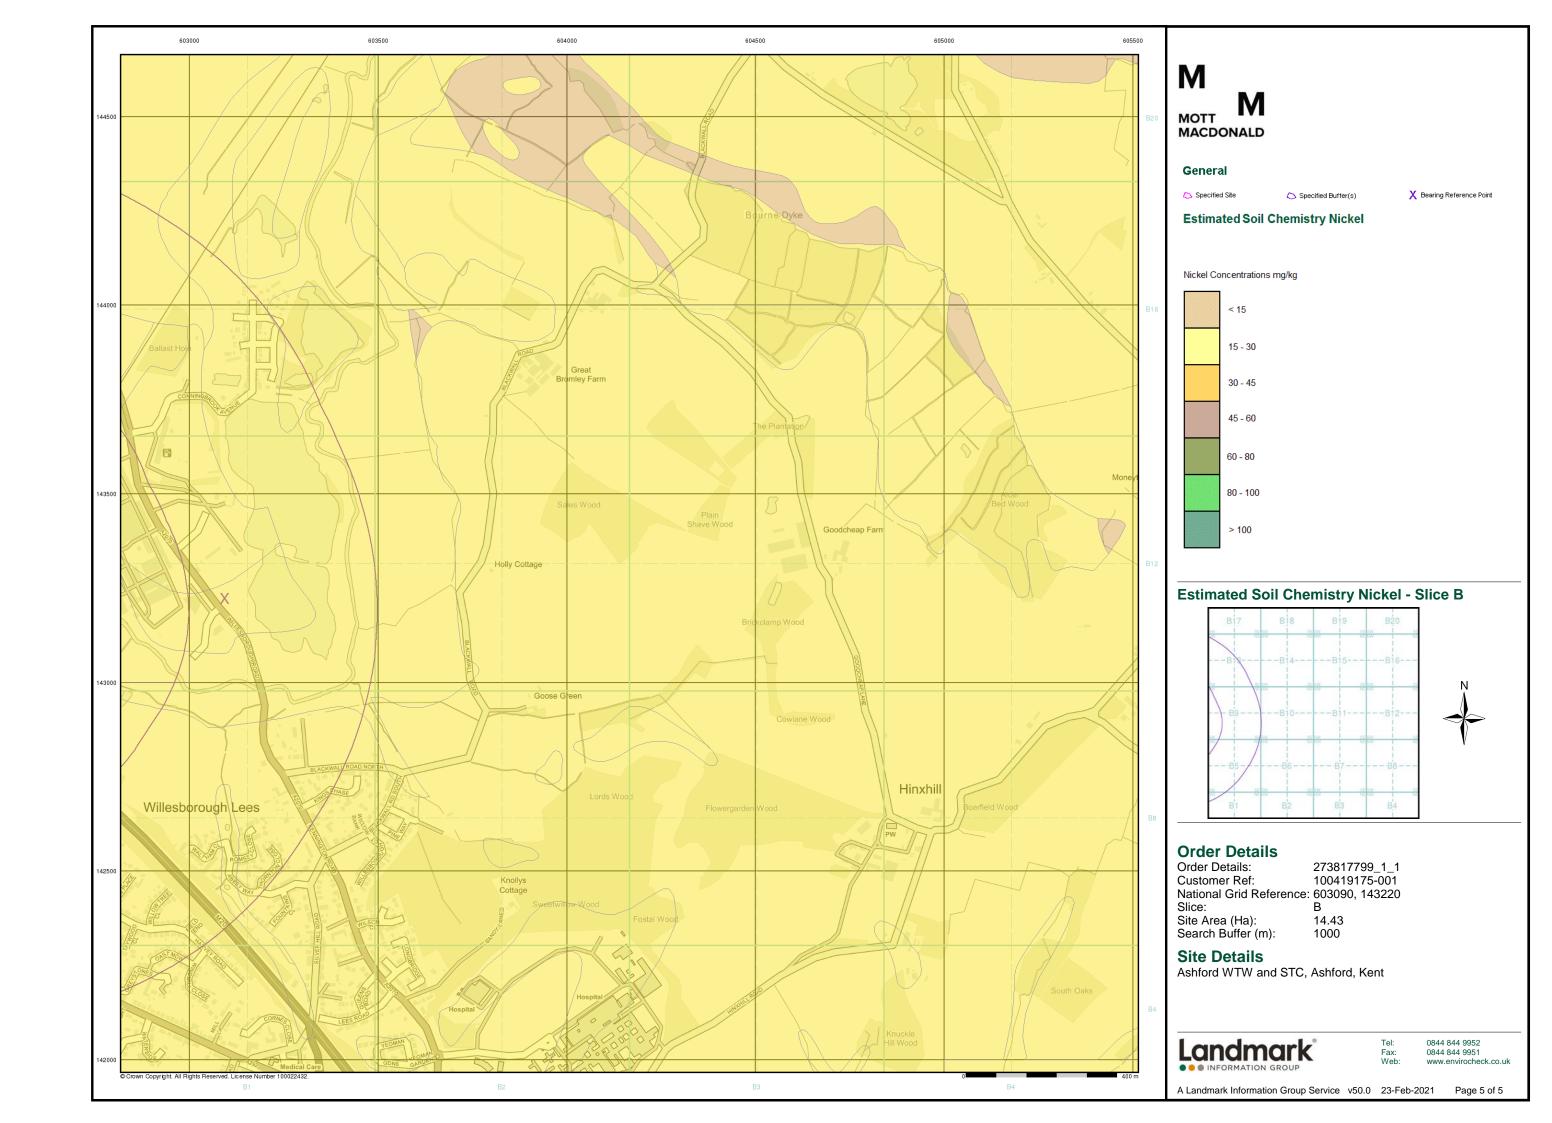

| Data Type                                                         | Page<br>Number | On Site | 0 to 250m | 251 to 500m | 501 to 1000m<br>(*up to 2000m) |
|-------------------------------------------------------------------|----------------|---------|-----------|-------------|--------------------------------|
| Geological                                                        |                |         |           |             |                                |
| BGS 1:625,000 Solid Geology                                       | pg 58          | Yes     | n/a       | n/a         | n/a                            |
| BGS Estimated Soil Chemistry                                      | pg 58          | Yes     |           | Yes         | Yes                            |
| BGS Recorded Mineral Sites                                        | pg 62          |         |           | 1           | 2                              |
| BGS Urban Soil Chemistry                                          |                |         |           |             |                                |
| BGS Urban Soil Chemistry Averages                                 |                |         |           |             |                                |
| CBSCB Compensation District                                       |                |         | n/a       | n/a         | n/a                            |
| Coal Mining Affected Areas                                        |                |         | n/a       | n/a         | n/a                            |
| Mining Instability                                                |                |         | n/a       | n/a         | n/a                            |
| Man-Made Mining Cavities                                          |                |         |           |             |                                |
| Natural Cavities                                                  |                |         |           |             |                                |
| Non Coal Mining Areas of Great Britain                            | pg 62          | Yes     |           | n/a         | n/a                            |
| Potential for Collapsible Ground Stability Hazards                | pg 63          | Yes     |           | n/a         | n/a                            |
| Potential for Compressible Ground Stability Hazards               | pg 63          | Yes     |           | n/a         | n/a                            |
| Potential for Ground Dissolution Stability Hazards                |                |         |           | n/a         | n/a                            |
| Potential for Landslide Ground Stability Hazards                  | pg 63          | Yes     |           | n/a         | n/a                            |
| Potential for Running Sand Ground Stability Hazards               | pg 63          | Yes     |           | n/a         | n/a                            |
| Potential for Shrinking or Swelling Clay Ground Stability Hazards | pg 63          | Yes     |           | n/a         | n/a                            |
| Radon Potential - Radon Affected Areas                            |                |         | n/a       | n/a         | n/a                            |
| Radon Potential - Radon Protection Measures                       |                |         | n/a       | n/a         | n/a                            |
| Industrial Land Use                                               |                |         |           |             |                                |
| Contemporary Trade Directory Entries                              | pg 64          |         | 37        | 48          | 74                             |
| Fuel Station Entries                                              | pg 77          |         |           |             | 4                              |
| Points of Interest - Commercial Services                          | pg 77          |         | 10        | 12          | 16                             |
| Points of Interest - Education and Health                         |                |         |           |             |                                |
| Points of Interest - Manufacturing and Production                 | pg 81          | 4       | 26        | 22          | 13                             |
| Points of Interest - Public Infrastructure                        | pg 86          | 13      | 7         | 8           | 28                             |
| Points of Interest - Recreational and Environmental               | pg 91          |         |           | 2           | 7                              |
| Gas Pipelines                                                     |                |         |           |             |                                |
| Underground Electrical Cables                                     |                |         |           |             |                                |