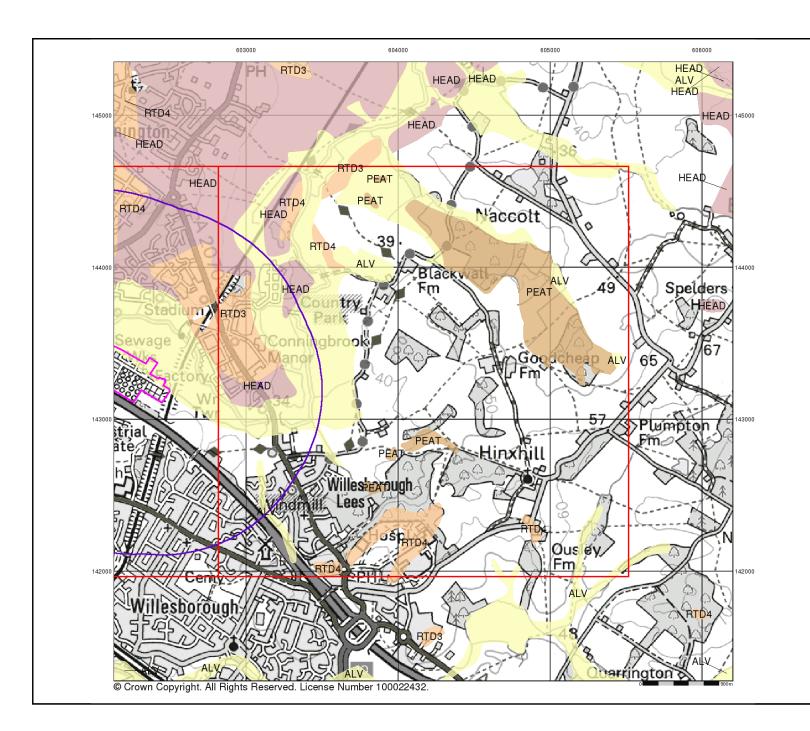

s where it is impracticable to map made and worked ground separately.

Mass movement (landslip) deposits on BGS geological maps are primarily superficial deposits that have moved down slope under gravity to form landslips. These affect bedrock, other superficial deposits and artificial ground. The dataset also includes foundered strata, where the ground has collapsed due to subsidence.

### Artificial Ground and Landslip Map - Slice B



### **Order Details:**

Order Number: 273817799\_1\_1
Customer Reference: 100419175-001
National Grid Reference: 603090, 143220
Slice: B
Site Area (Ha): 14.43

Site Area (Ha): 14.43 Search Buffer (m): 1000

### Site Details:

Ashford WTW and STC, Ashford, Kent



Fel: 0844 844 9952 Fax: 0844 844 9951 Web: www.envirocheck.c

v15.0 23-Feb-2021

Page 2 of 5



### Superficial Geology

Superficial Deposits are the youngest geological deposits formed during the most recent period of geological time, the Quaternary, which extends back about 1.8 million years from the present.

They rest on older deposits or rocks referred to as Bedrock. This dataset contains Superficial deposits that are of natural origin and 'in place'. Other superficial strata may be held in the Mass Movement dataset where they have been moved, or in the Artificial Ground dataset where they are of man-made origin.

Most of these Superficial deposits are unconsolidated sediments such as gravel, sand, silt and clay, and onshore they form relatively thin, often discontinuous patches or larger spreads.

## Superficial Geology Map - Slice B



### **Order Details:**

Order Number: 2