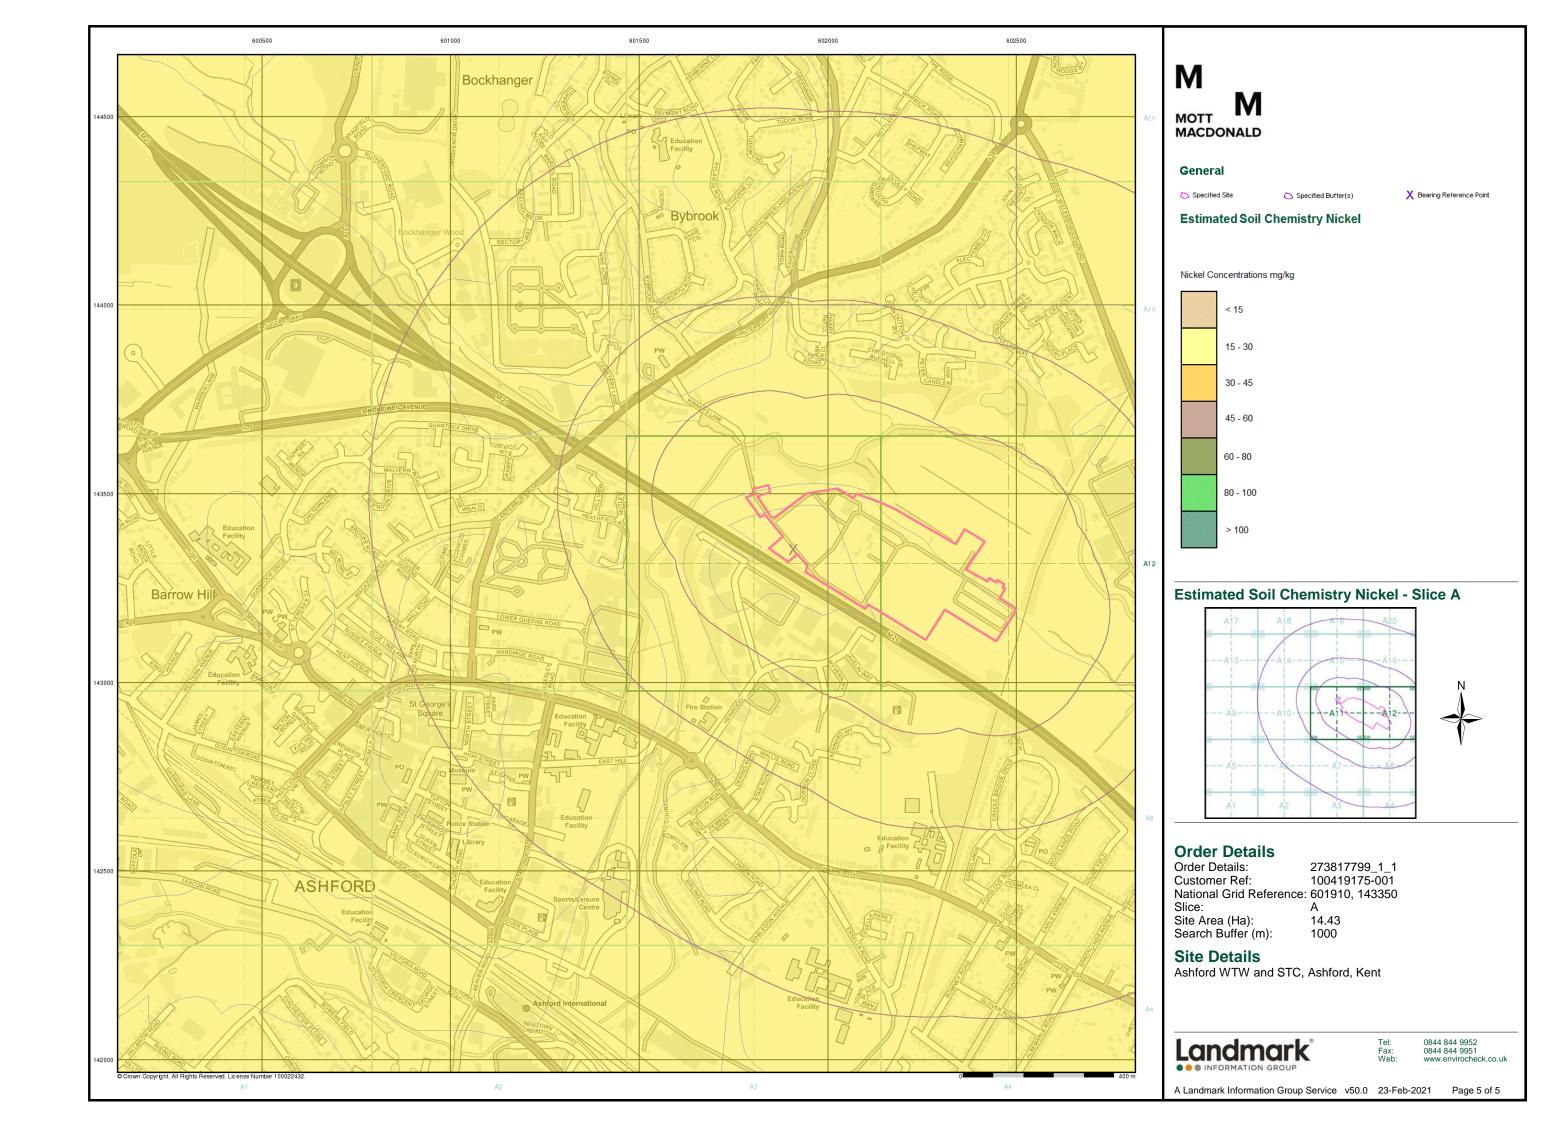

| Data Type                                                         | Page<br>Number | On Site | 0 to 250m | 251 to 500m | 501 to 1000m<br>(*up to 2000m) |
|-------------------------------------------------------------------|----------------|---------|-----------|-------------|--------------------------------|
| Geological                                                        |                |         |           |             |                                |
| BGS 1:625,000 Solid Geology                                       | pg 58          | Yes     | n/a       | n/a         | n/a                            |
| BGS Estimated Soil Chemistry                                      | pg 58          | Yes     |           | Yes         | Yes                            |
| BGS Recorded Mineral Sites                                        | pg 62          |         |           | 1           | 2                              |
| BGS Urban Soil Chemistry                                          |                |         |           |             |                                |
| BGS Urban Soil Chemistry Averages                                 |                |         |           |             |                                |
| CBSCB Compensation District                                       |                |         | n/a       | n/a         | n/a                            |
| Coal Mining Affected Areas                                        |                |         | n/a       | n/a         | n/a                            |
| Mining Instability                                                |                |         | n/a       | n/a         | n/a                            |
| Man-Made Mining Cavities                                          |                |         |           |             |                                |
| Natural Cavities                                                  |                |         |           |             |                                |
| Non Coal Mining Areas of Great Britain                            | pg 62          | Yes     |           | n/a         | n/a                            |
| Potential for Collapsible Ground Stability Hazards                | pg 63          | Yes     |           | n/a         | n/a                            |
| Potential for Compressible Ground Stability Hazards               | pg 63          | Yes     |           | n/a         | n/a                            |
| Potential for Ground Dissolution Stability Hazards                |                |         |           | n/a         | n/a                            |
| Potential for Landslide Ground Stability Hazards                  | pg 63          | Yes     |           | n/a         | n/a                            |
| Potential for Running Sand Ground Stability Hazards               | pg 63          | Yes     |           | n/a         | n/a                            |
| Potential for Shrinking or Swelling Clay Ground Stability Hazards | pg 63          | Yes     |           | n/a         | n/a                            |
| Radon Potential - Radon Affected Areas                            |                |         | n/a       | n/a         | n/a                            |
| Radon Potential - Radon Protection Measures                       |                |         | n/a       | n/a         | n/a                            |
| Industrial Land Use                                               |                |         |           |             |                                |
| Contemporary Trade Directory Entries                              | pg 64          |         | 37        | 48          | 74                             |
| Fuel Station Entries                                              | pg 77          |         |           |             | 4                              |
| Points of Interest - Commercial Services                          | pg 77          |         | 10        | 12          | 16                             |
| Points of Interest - Education and Health                         |                |         |           |             |                                |
| Points of Interest - Manufacturing and Production                 | pg 81          | 4       | 26        | 22          | 13                             |
| Points of Interest - Public Infrastructure                        | pg 86          | 13      | 7         | 8           | 28                             |
| Points of Interest - Recreational and Environmental               | pg 91          |         |           | 2           | 7                              |
| Gas Pipelines                                                     |                |         |           |             |                                |
| Underground Electrical Cables                                     |                |         |           |             |                                |