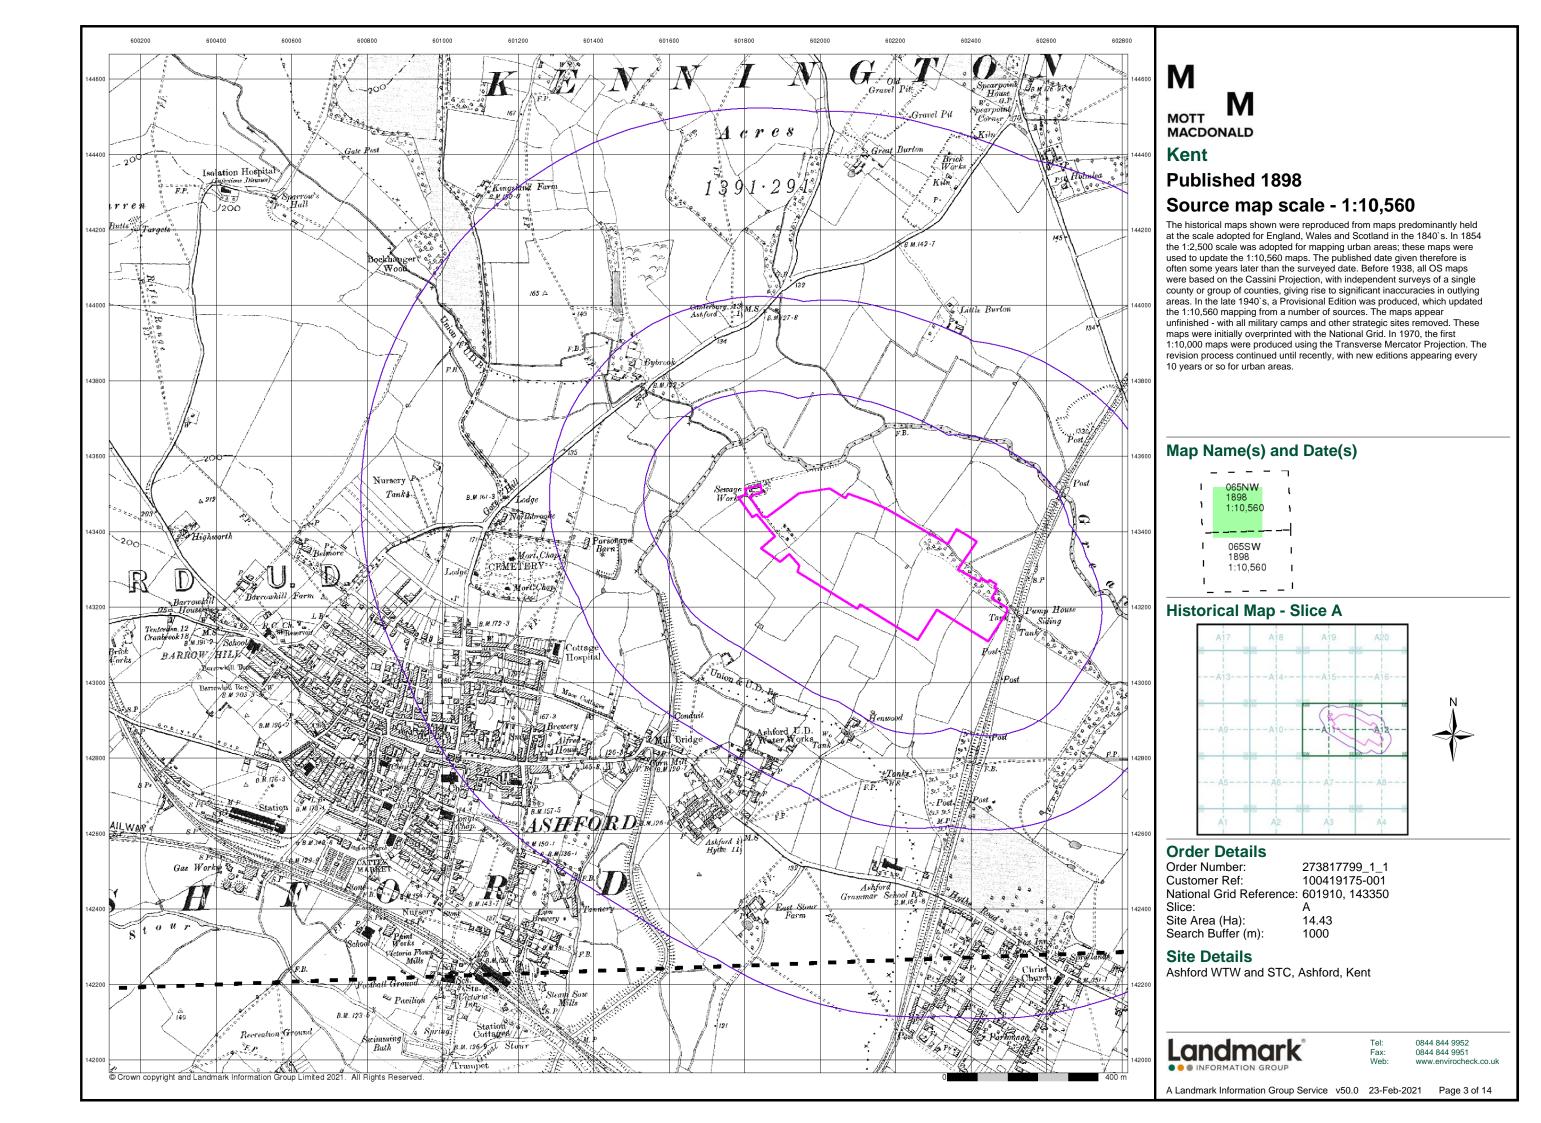

Ordnance Survey Plan          | 1:10,000 | 1962 | 8  |
| Ordnance Survey Plan          | 1:10,000 | 1975 | 9  |
| Ordnance Survey Plan          | 1:10,000 | 1985 | 10 |
| Ordnance Survey Plan          | 1:10,000 | 1993 | 11 |
| 10K Raster Mapping            | 1:10,000 | 1999 | 12 |
| 10K Raster Mapping            | 1:10,000 | 2006 | 13 |
| VectorMap Local               | 1:10,000 | 2020 | 14 |

### Historical Map - Slice A



### **Order Details**

Order Number: 273817799\_1\_1
Customer Ref: 100419175-001
National Grid Reference: 601910, 143350

Slice:

Site Area (Ha): 14.43 Search Buffer (m): 1000

### **Site Details**

Ashford WTW and STC, Ashford, Kent



ll: 0844 844 9952 x: 0844 844 9951 eb: www.envirocheck.co.uk

A Landmark Information Group Service v50.0 23-Feb-2021 Page 1 of 14











# **MACDONALD**

# Published 1938

### Source map scale - 1:10,560

The historical maps shown were reproduced from maps predominantly held at the scale adopted for England, Wales and Scotland in the 1840's. In 1854 the 1:2,500 scale was adopted for mapping urban areas; these maps were used to update the 1:10,560 maps. The published date given therefore is often some years later than the surveyed date. Before 1938, all OS maps were based on the Cassini Projection, with independent surveys of a single county or group of counties, giving rise to significant inaccuracies in outlying areas. In the late 1940's, a Provisional Edition was produced, which updated the 1:10,560 mapping from a number of sources. The maps appear unfinished - with all military camps and other strategic sites rem