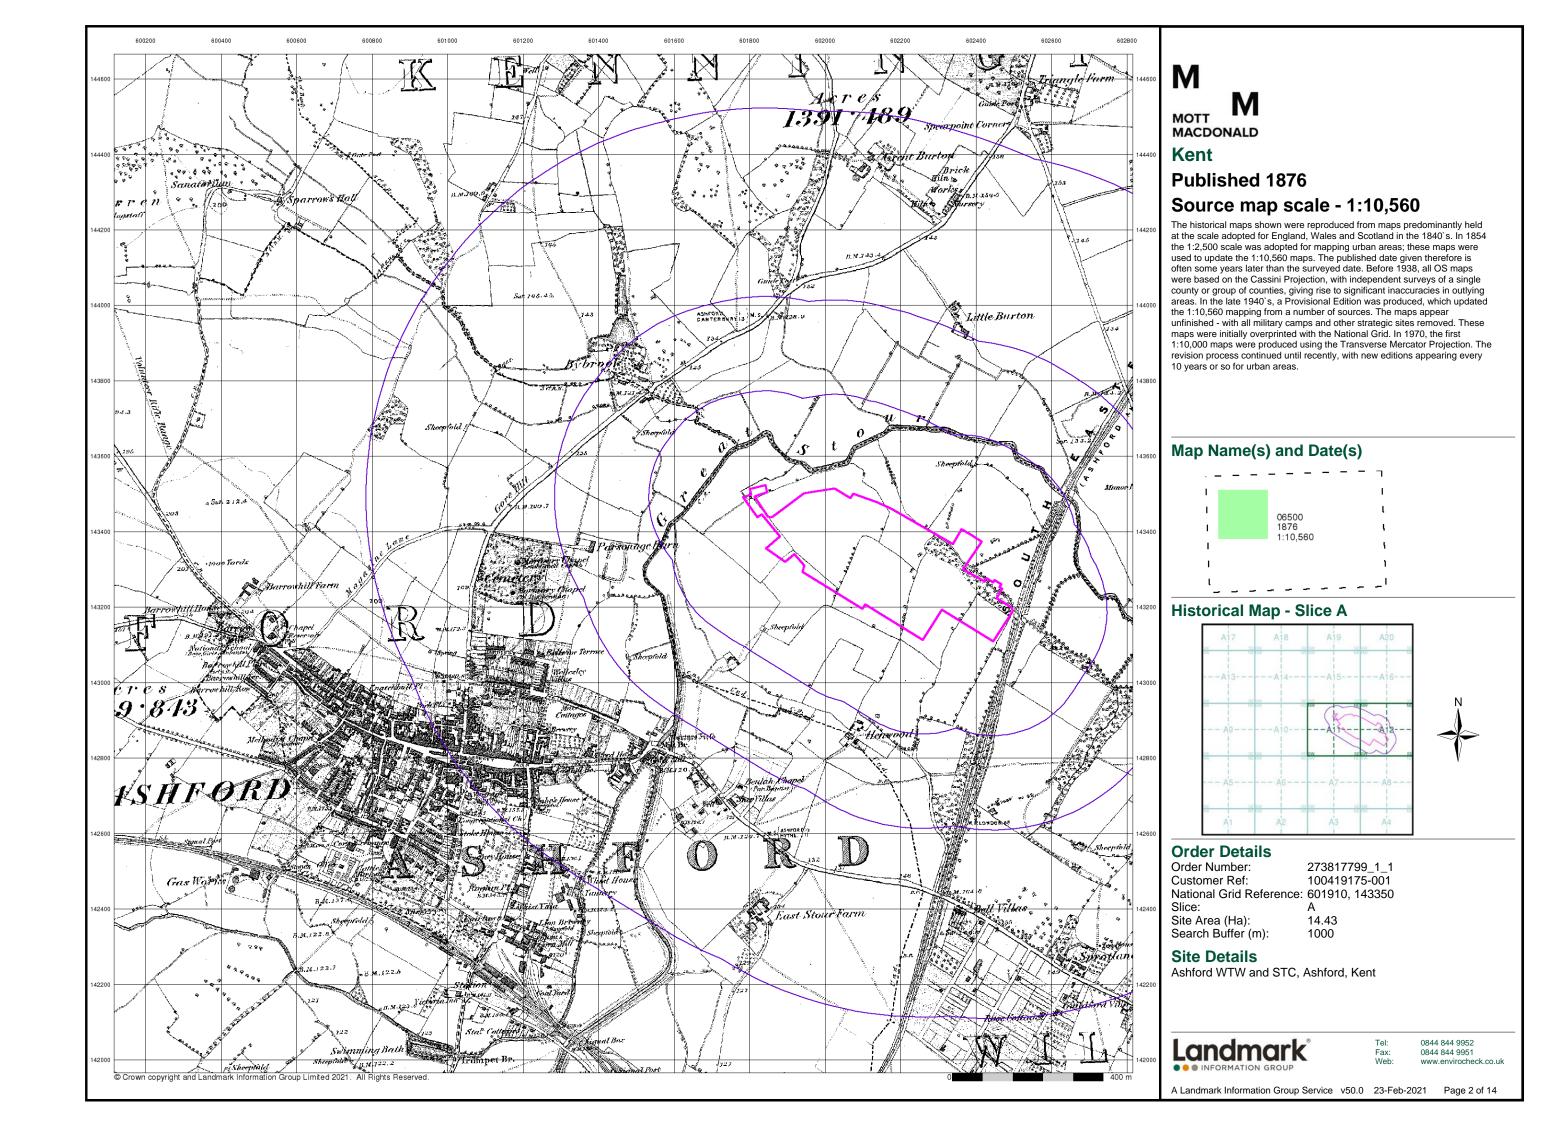

| Ordnance Survey Plan          | 1:10,000 | 1962 | 8  |
| Ordnance Survey Plan          | 1:10,000 | 1975 | 9  |
| Ordnance Survey Plan          | 1:10,000 | 1985 | 10 |
| Ordnance Survey Plan          | 1:10,000 | 1993 | 11 |
| 10K Raster Mapping            | 1:10,000 | 1999 | 12 |
| 10K Raster Mapping            | 1:10,000 | 2006 | 13 |
| VectorMap Local               | 1:10,000 | 2020 | 14 |

### Historical Map - Slice A



### **Order Details**

Order Number: 273817799\_1\_1
Customer Ref: 100419175-001
National Grid Reference: 601910, 143350

Slice:

Site Area (Ha): 14.43 Search Buffer (m): 1000

### **Site Details**

Ashford WTW and STC, Ashford, Kent



ll: 0844 844 9952 x: 0844 844 9951 eb: www.envirocheck.co.uk

A Landmark Information Group Service v50.0 23-Feb-2021 Page 1 of 14











# **MACDONALD**

# Published 1938

### Source map scale - 1:10,560

The historical maps shown were reproduced from maps predominantly held at the scale adopted for England, Wales and Scotland in the 1840's. In 1854 the 1:2,500 scale was adopted for mapping urban areas; these maps were used to update the 1:10,560 maps. The published date given therefore is often some years later than the surveyed date. Before 1938, all OS maps were based on the Cassini Projection, with independent surveys of a single county or group of counties, giving rise to significant inaccuracies in outlying areas. In the late 1940's, a Provisional Edition was produced, which updated the 1:10,560 mapping from a number of sources. The maps appear unfinished - with all military camps and other strategic sites r