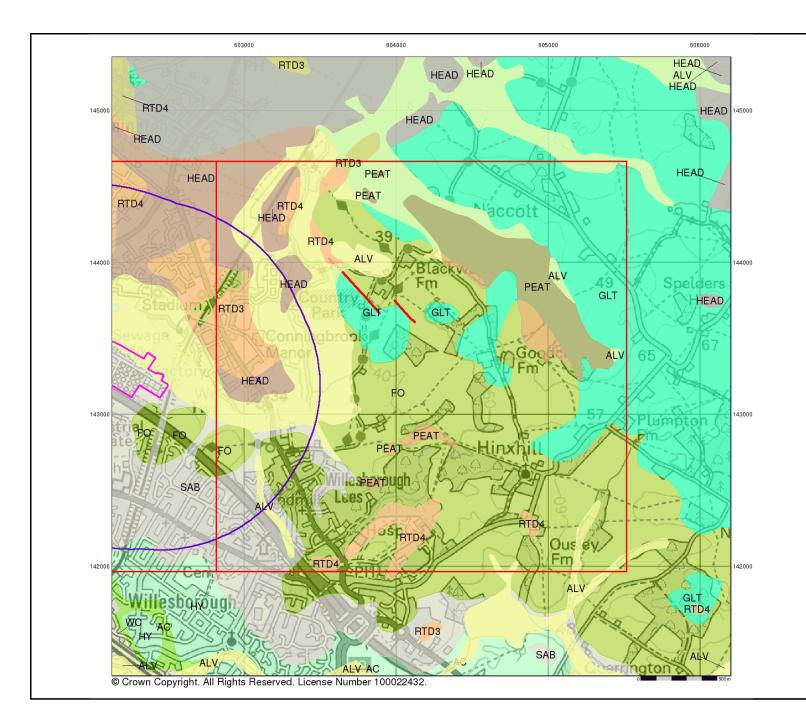

metamorphic and sedimentary.

The BGS Faults and Rock Segments dataset includes geological faults (e.g. normal, thrust), and thin beds mapped as lines (e.g. coal seam, gypsum bed). Some of these are linked to other particular 1:50,000 Geology datasets, for example, coal seams are part of the bedrock sequence, most faults and mineral veins primarily affect the bedrock but cut across the strata and post date its deposition.

### Bedrock and Faults Map - Slice B





## Order Details:

Order Number: 273817799\_1\_1
Customer Reference: 100419175-001
National Grid Reference: 603090, 143220
Slice: B
Site Area (Ha): 14.43

Site Area (Ha): 14.43 Search Buffer (m): 1000

### Site Details:

Ashford WTW and STC, Ashford, Kent



Fel: 0844 844 9952 Fax: 0844 844 9951

v15.0 23-Feb-2021

Page 4 of 5



## **Combined Surface Geology**

The Combined Surface Geology map combines all the previous maps into one combined geological overview of your site.

Please consult the legends to the previous maps to interpret the Combined "Surface Geology" map.

### **Additional Information**

More information on 1:50,000 Geological mapping and explanations of rock classifications can be found on the BGS website. Using the LEX Codes in this report, further descriptions of rock types can be obtained by interrogating the 'BGS Lexicon of Named Rock Units'. This database can be accessed by following the 'Information and Data' link on the BGS website.

### Contact

British Geological Survey Kingsley Dunham Centre Keyworth Nottingham NG12 5GG Telephone: 0115 936 3143 Fax: 0115 936 3276 email: enquiries@bgs.a