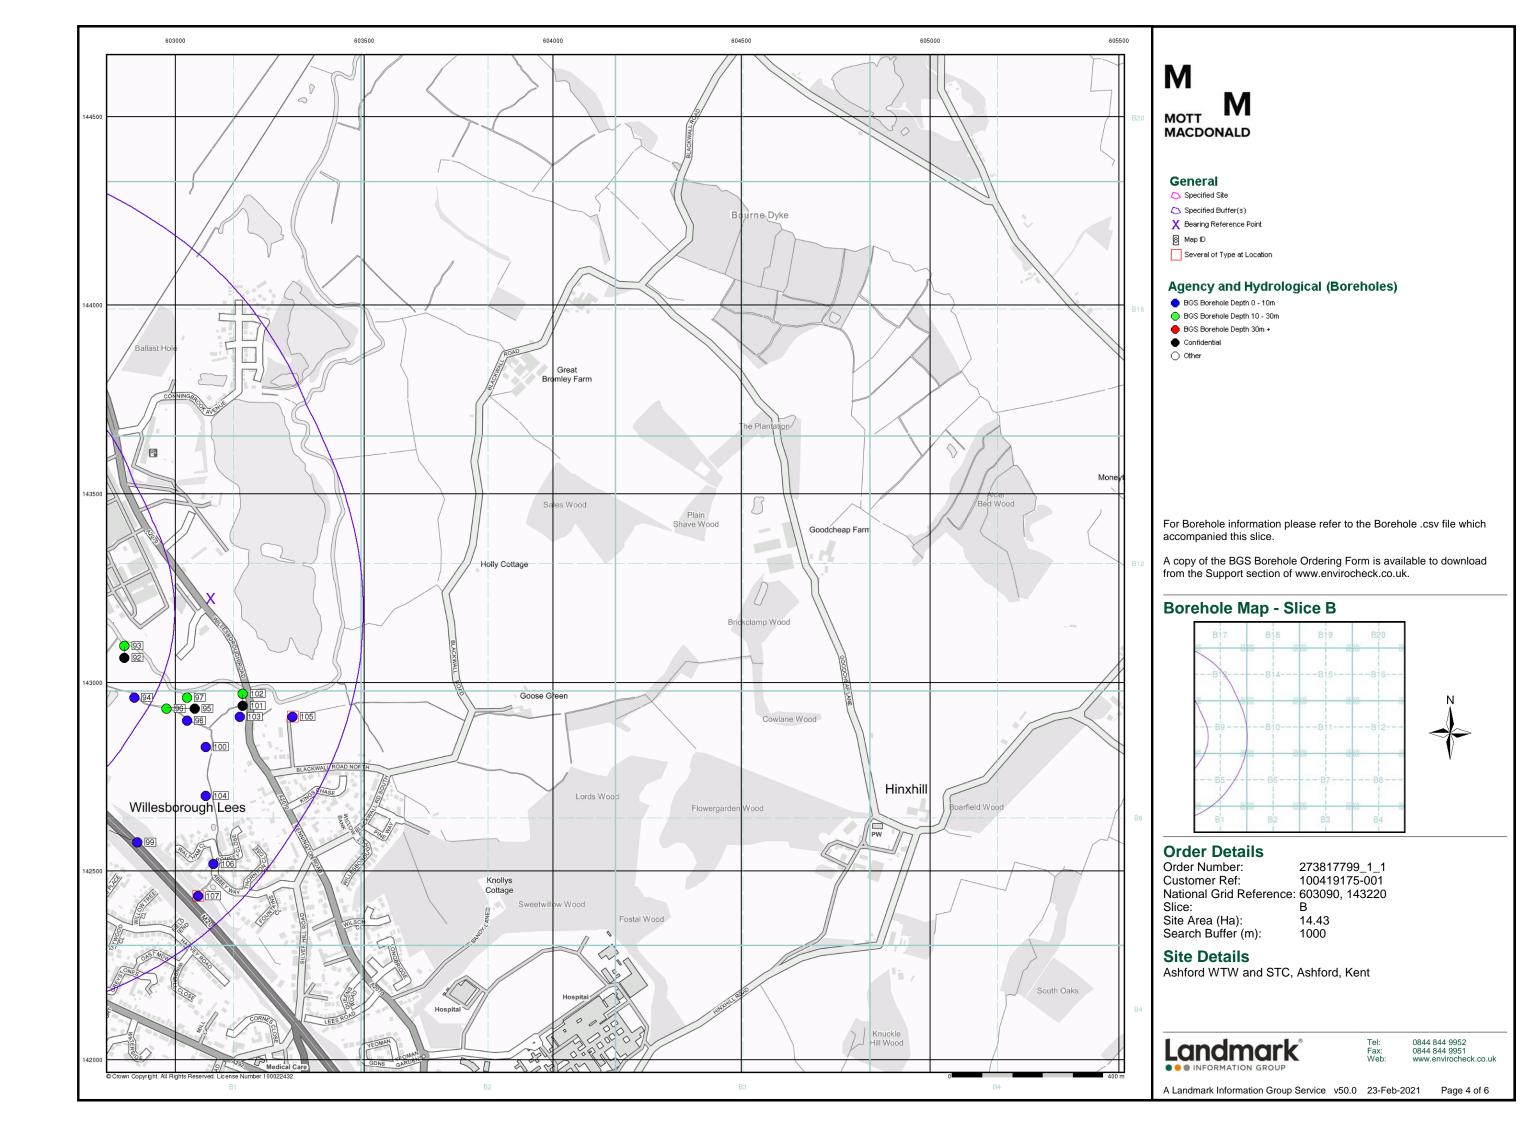

#### Report Version v53.0

| Data Type                                                     | Page<br>Number | On Site | 0 to 250m | 251 to 500m | 501 to 1000m<br>(*up to 2000m) |
|---------------------------------------------------------------|----------------|---------|-----------|-------------|--------------------------------|
| Agency & Hydrological                                         |                |         |           |             |                                |
| BGS Groundwater Flooding Susceptibility                       | pg 1           | Yes     | Yes       | Yes         | n/a                            |
| Contaminated Land Register Entries and Notices                |                |         |           |             |                                |
| Discharge Consents                                            | pg 4           |         | 40        | 15          | 12                             |
| Prosecutions Relating to Controlled Waters                    |                |         | n/a       | n/a         | n/a                            |
| Enforcement and Prohibition Notices                           |                |         |           |             |                                |
| Integrated Pollution Controls                                 | pg 20          |         |           | 2           |                                |
| Integrated Pollution Prevention And Control                   | pg 21          | 5       |           | 4           |                                |
| Local Authority Integrated Pollution Prevention And Control   |                |         |           |             |                                |
| Local Authority Pollution Prevention and Controls             | pg 23          |         | 1         | 1           | 5                              |
| Local Authority Pollution Prevention and Control Enforcements |                |         |           |             |                                |
| Nearest Surface Water Feature                                 | pg 24          |         | Yes       |             |                                |
| Pollution Incidents to Controlled Waters                      | pg 24          |         | 10        | 19          | 19                             |
| Prosecutions Relating to Authorised Processes                 |                |         |           |             |                                |
| Registered Radioactive Substances                             |                |         |           |             |                                |
| River Quality                                                 | pg 32          |         | 2         |             |                                |
| River Quality Biology Sampling Points                         | pg 32          |         |           | 2           |                                |
| River Quality Chemistry Sampling Points                       |                |         |           |             |                                |
| Substantiated Pollution Incident Register                     | pg 33          |         |           | 2           |                                |
| Water Abstractions                                            | pg 33          |         |           | 6           | (*2)                           |
| Water Industry Act Referrals                                  |                |         |           |             |                                |
| Groundwater Vulnerability Map                                 | pg 35          | Yes     | n/a       | n/a         | n/a                            |
| Groundwater Vulnerability - Soluble Rock Risk                 |                |         | n/a       | n/a         | n/a                            |
| Groundwater Vulnerability - Local Information                 |                |         | n/a       | n/a         | n/a                            |
| Bedrock Aquifer Designations                                  | pg 36          | Yes     | n/a       | n/a         | n/a                            |
| Superficial Aquifer Designations                              | pg 36          | Yes     | n/a       | n/a         | n/a                            |
| Source Protection Zones                                       | pg 37          |         | 2         | 3           | 2                              |
| Extreme Flooding from Rivers or Sea without Defences          | pg 37          | Yes     | Yes       | n/a         | n/a                            |
| Flooding from Rivers or Sea without Defences                  | pg 41          | Yes     |           | n/a         | n/a                            |
| Areas Benefiting from Flood Defences                          | pg 41          | Yes     | Yes       | n/a         | n/a                            |
| Flood Water Storage Areas                                     |                |         |           | n/a         | n/a                            |
| Flood Defences                                                |                |         |           | n/a         | n/a                            |
| OS Water Network Lines                                        | pg 43          |         | 39        | 33          | 26                             |