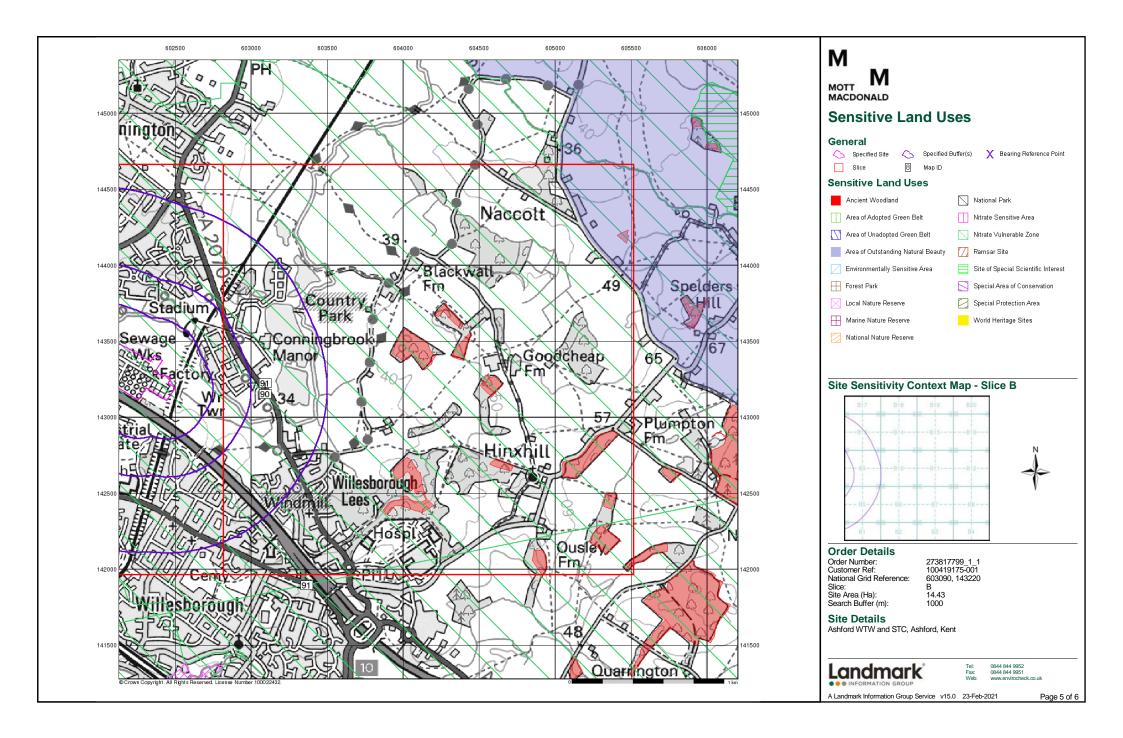

#### **Summary**

| Data Type                            | Page<br>Number | On Site | 0 to 250m | 251 to 500m | 501 to 1000m<br>(*up to 2000m) |
|--------------------------------------|----------------|---------|-----------|-------------|--------------------------------|
| Sensitive Land Use                   |                |         |           |             |                                |
| Ancient Woodland                     |                |         |           |             |                                |
| Areas of Adopted Green Belt          |                |         |           |             |                                |
| Areas of Unadopted Green Belt        |                |         |           |             |                                |
| Areas of Outstanding Natural Beauty  |                |         |           |             |                                |
| Environmentally Sensitive Areas      |                |         |           |             |                                |
| Forest Parks                         |                |         |           |             |                                |
| Local Nature Reserves                | pg 92          |         | 1         |             |                                |
| Marine Nature Reserves               |                |         |           |             |                                |
| National Nature Reserves             |                |         |           |             |                                |
| National Parks                       |                |         |           |             |                                |
| Nitrate Sensitive Areas              |                |         |           |             |                                |
| Nitrate Vulnerable Zones             | pg 92          | 2       |           |             |                                |
| Ramsar Sites                         |                |         |           |             |                                |
| Sites of Special Scientific Interest |                |         |           |             |                                |
| Special Areas of Conservation        |                |         |           |             |                                |
| Special Protection Areas             |                |         |           |             |                                |
| World Heritage Sites                 |                |         |           |             |                                |