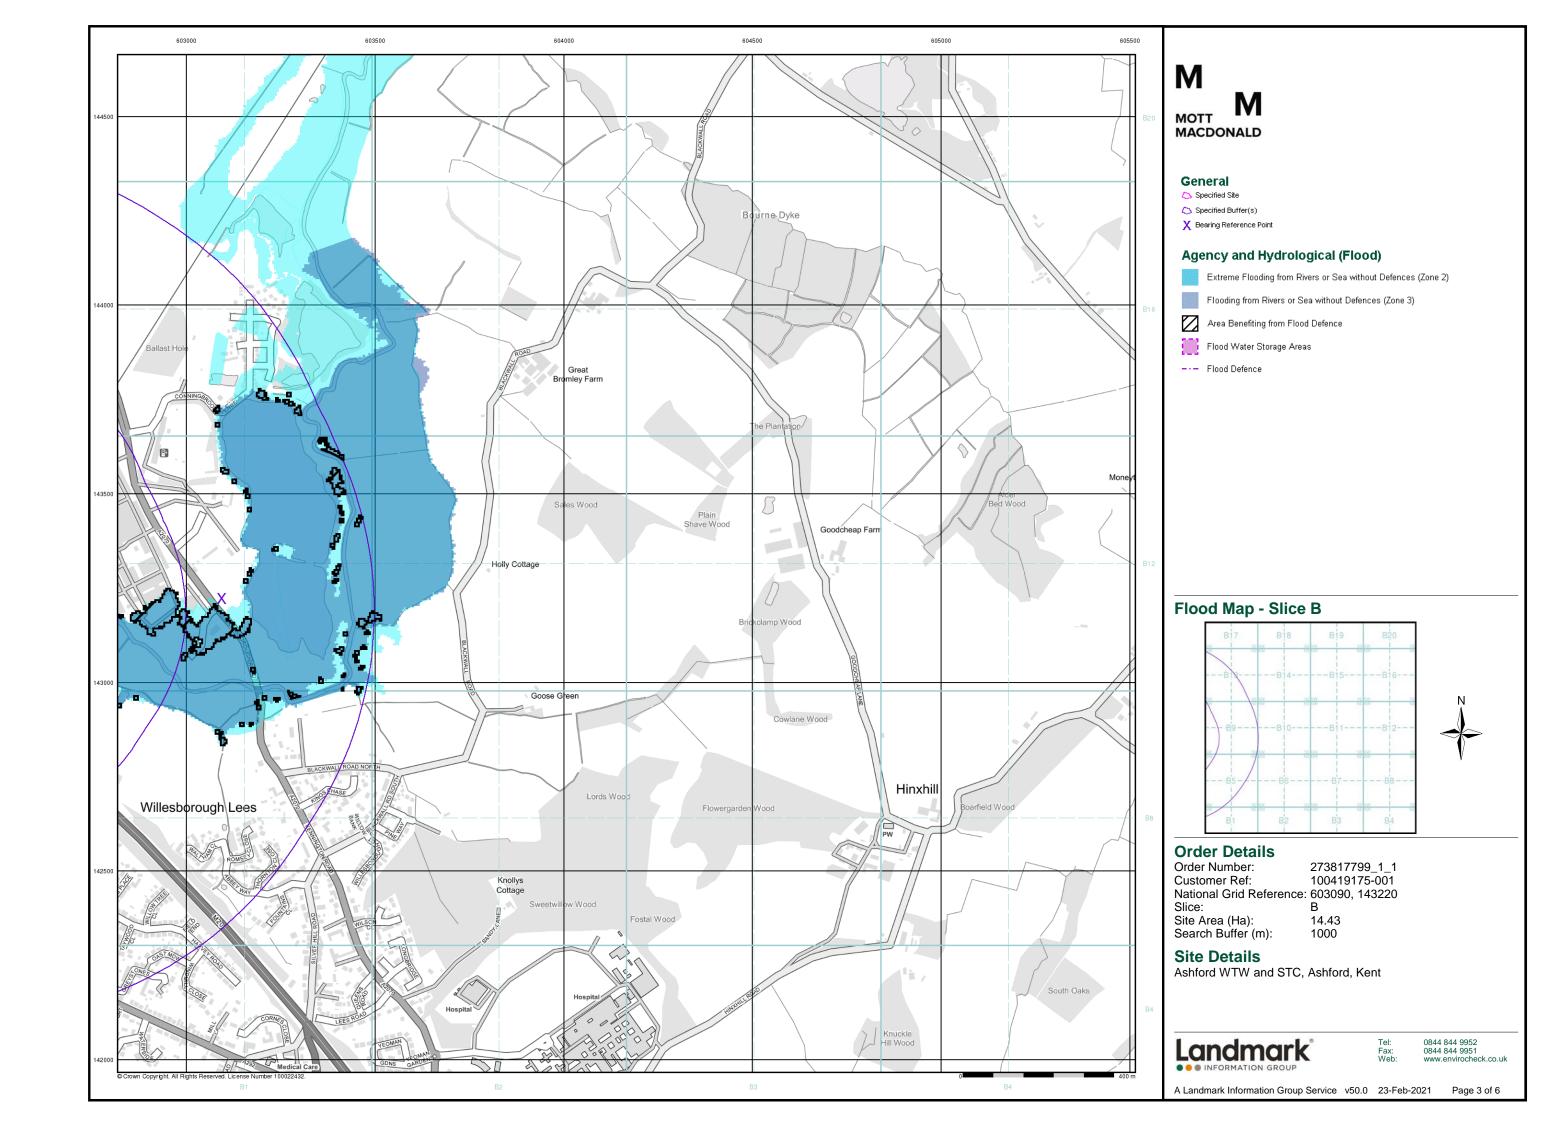

#### **Order Details:**

**Order Number:** 

273817799\_1\_1

**Customer Reference:** 

100419175-001

**National Grid Reference:** 

601910, 143350

Slice:

Α

Site Area (Ha):

14.43

Search Buffer (m):

1000

#### **Site Details:**

Ashford WTW and STC Ashford Kent

#### Report Version v53.0

| Data Type                                                     | Page<br>Number | On Site | 0 to 250m | 251 to 500m | 501 to 1000m<br>(*up to 2000m) |
|---------------------------------------------------------------|----------------|---------|-----------|-------------|--------------------------------|
| Agency & Hydrological                                         |                |         |           |             |                                |
| BGS Groundwater Flooding Susceptibility                       | pg 1           | Yes     | Yes       | Yes         | n/a                            |
| Contaminated Land Register Entries and Notices                |                |         |           |             |                                |
| Discharge Consents                                            | pg 4           |         | 40        | 15          | 12                             |
| Prosecutions Relating to Controlled Waters                    |                |         | n/a       | n/a         | n/a                            |
| Enforcement and Prohibition Notices                           |                |         |           |             |                                |
| Integrated Pollution Controls                                 | pg 20          |         |           | 2           |                                |
| Integrated Pollution Prevention And Control                   | pg 21          | 5       |           | 4           |                                |
| Local Authority Integrated Pollution Prevention And Control   |                |         |           |             |                                |
| Local Authority Pollution Prevention and Controls             | pg 23          |         | 1         | 1           | 5                              |
| Local Authority Pollution Prevention and Control Enforcements |                |         |           |             |                                |
| Nearest Surface Water Feature                                 | pg 24          |         | Yes       |             |                                |
| Pollution Incidents to Controlled Waters                      | pg 24          |         | 10        | 19          | 19                             |
| Prosecutions Relating to Authorised Processes                 |                |         |           |             |                                |
| Registered Radioactive Substances                             |                |         |           |             |                                |
| River Quality                                                 | pg 32          |         | 2         |             |                                |
| River Quality Biology Sampling Points                         | pg 32          |         |           | 2           |                                |
| River Quality Chemistry Sampling Points                       |                |         |           |             |                                |
| Substantiated Pollution Incident Register                     | pg 33          |         |           | 2           |                                |
| Water Abstractions                                            | pg 33          |         |           | 6           | (*2)                           |
| Water Industry Act Referrals                                  |                |         |           |             |                                |
| Groundwater Vulnerability Map                                 | pg 35          | Yes     | n/a       | n/a         | n/a                            |
| Groundwater Vulnerability - Soluble Rock Risk                 |                |         | n/a       | n/a         | n/a                            |
| Groundwater Vulnerability - Local Information                 |                |         | n/a       | n/a         | n/a                            |
| Bedrock Aquifer Designations                                  | pg 36          | Yes     | n/a       | n/a         | n/a                            |
| Superficial Aquifer Designations                              | pg 36          | Yes     | n/a       | n/a         | n/a                            |
| Source Protection Zones                                       | pg 37          |         | 2         | 3           | 2                              |
| Extreme Flooding from Rivers or Sea without Defences          | pg 37          | Yes     | Yes       | n/a         | n/a                            |
| Flooding from Rivers or Sea without Defences                  | pg 41          | Yes     |           | n/a         | n/a                            |
| Areas Benefiting from Flood Defences                          | pg 41          | Yes     | Yes       | n/a         | n/a                            |
| Flood Water Storage Areas                                     |                |         |           | n/a         | n/a                            |
| Flood Defences                                                |                |         |           | n/a         | n/a                            |
| OS Water Network Lines                                        | pg 43          |         | 39        | 33          | 26                             |