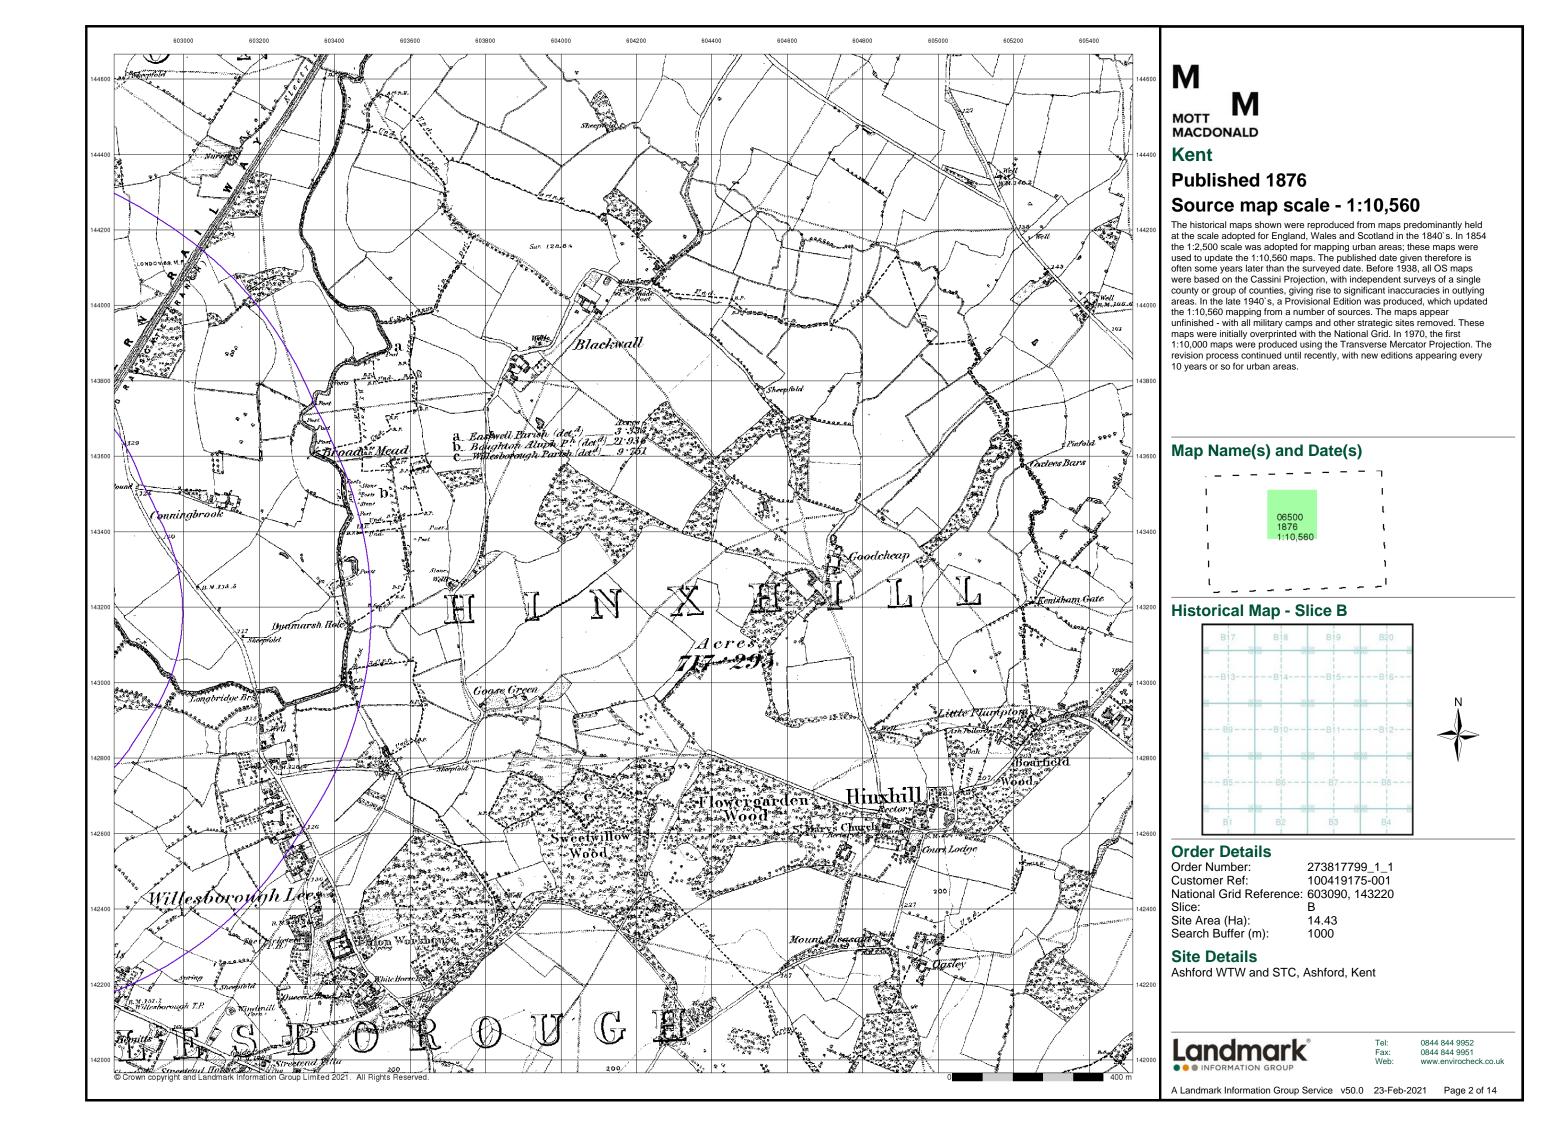

#### **Order Details:**

**Order Number:** 

273817799\_1\_1

**Customer Reference:** 

100419175-001

**National Grid Reference:** 

601910, 143350

Slice:

Α

Site Area (Ha):

14.43

Search Buffer (m):

1000

#### **Site Details:**

Ashford WTW and STC Ashford Kent