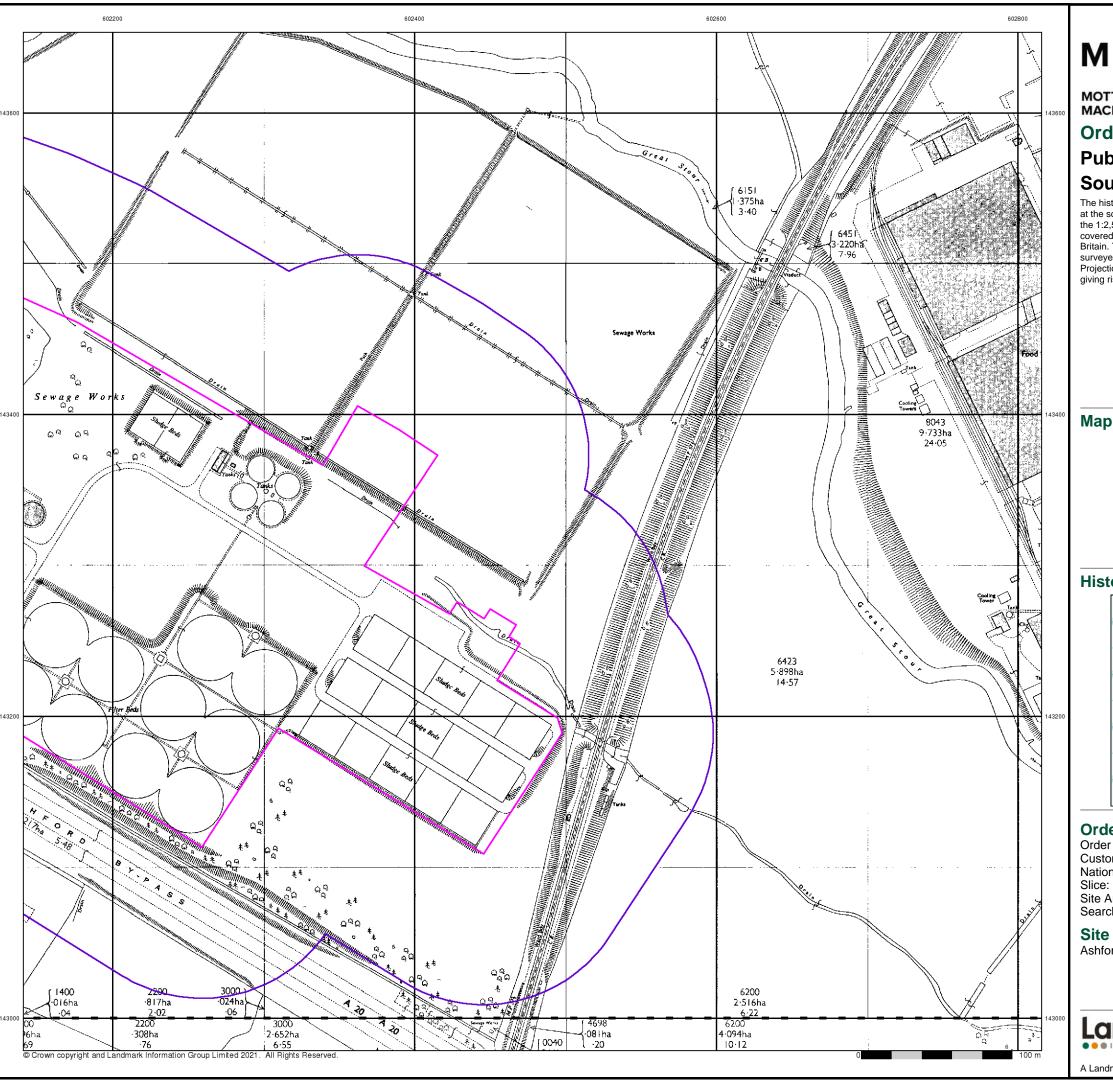

Α

Site Area (Ha):

14.43

Search Buffer (m):

1000

#### **Site Details:**

Ashford WTW and STC Ashford Kent