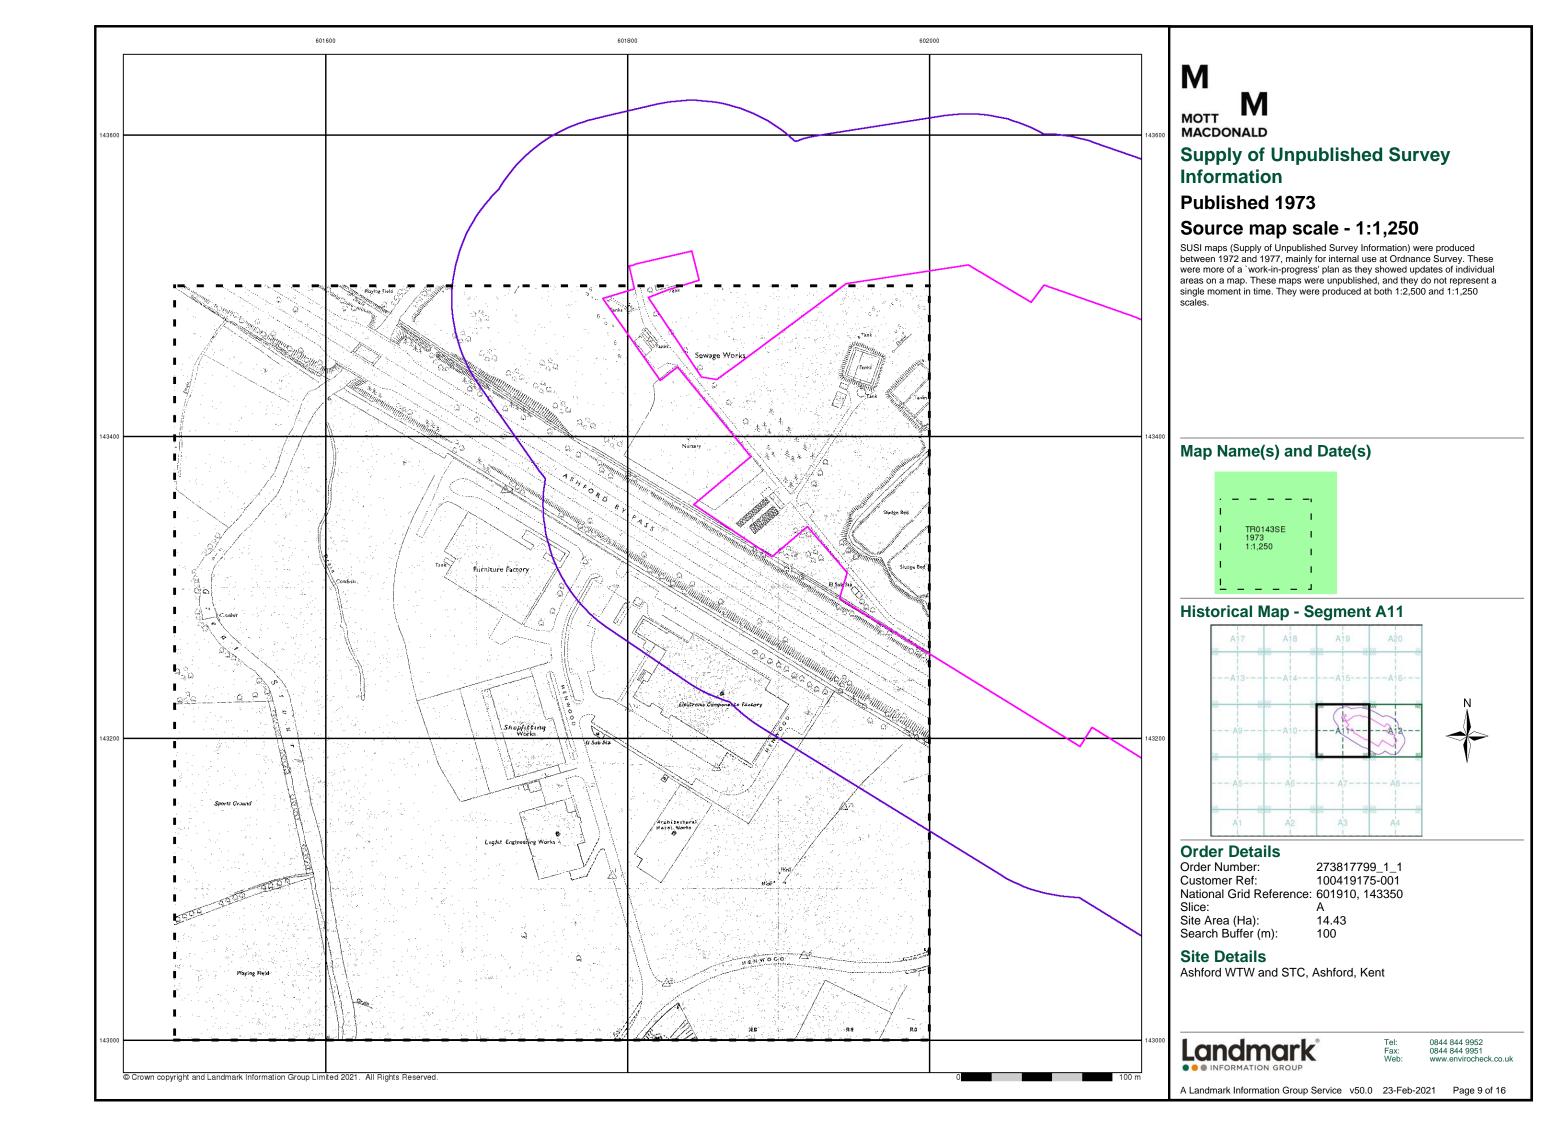

#### **Order Details:**

**Order Number:** 

273817799\_1\_1

**Customer Reference:** 

100419175-001

**National Grid Reference:** 

601910, 143350

Slice:

Α

Site Area (Ha):

14.43

Search Buffer (m):

1000

#### **Site Details:**

Ashford WTW and STC Ashford Kent