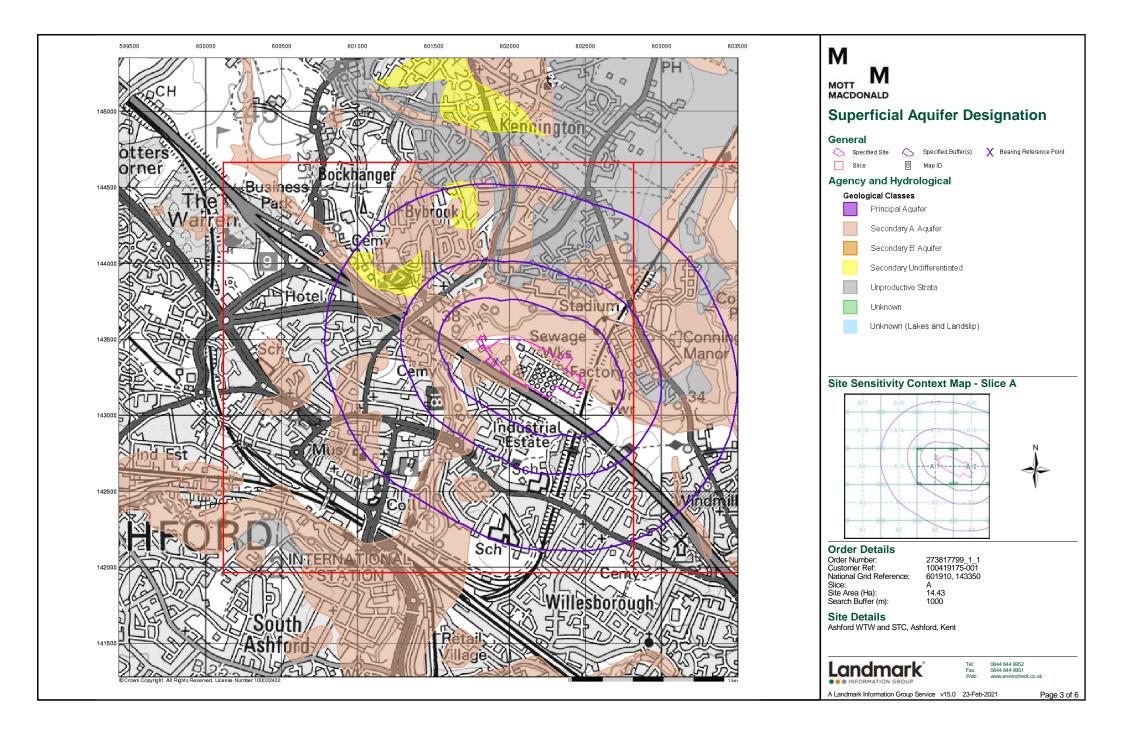

#### Report Version v53.0

| Data Type                                                     | Page<br>Number | On Site | 0 to 250m | 251 to 500m | 501 to 1000m<br>(*up to 2000m) |
|---------------------------------------------------------------|----------------|---------|-----------|-------------|--------------------------------|
| Agency & Hydrological                                         |                |         |           |             |                                |
| BGS Groundwater Flooding Susceptibility                       | pg 1           | Yes     | Yes       | Yes         | n/a                            |
| Contaminated Land Register Entries and Notices                |                |         |           |             |                                |
| Discharge Consents                                            | pg 4           |         | 40        | 15          | 12                             |
| Prosecutions Relating to Controlled Waters                    |                |         | n/a       | n/a         | n/a                            |
| Enforcement and Prohibition Notices                           |                |         |           |             |                                |
| Integrated Pollution Controls                                 | pg 20          |         |           | 2           |                                |
| Integrated Pollution Prevention And Control                   | pg 21          | 5       |           | 4           |                                |
| Local Authority Integrated Pollution Prevention And Control   |                |         |           |             |                                |
| Local Authority Pollution Prevention and Controls             | pg 23          |         | 1         | 1           | 5                              |
| Local Authority Pollution Prevention and Control Enforcements |                |         |           |             |                                |
| Nearest Surface Water Feature                                 | pg 24          |         | Yes       |             |                                |
| Pollution Incidents to Controlled Waters                      | pg 24          |         | 10        | 19          | 19                             |
| Prosecutions Relating to Authorised Processes                 |                |         |           |             |                                |
| Registered Radioactive Substances                             |                |         |           |             |                                |
| River Quality                                                 | pg 32          |         | 2         |             |                                |
| River Quality Biology Sampling Points                         | pg 32          |         |           | 2           |                                |
| River Quality Chemistry Sampling Points                       |                |         |           |             |                                |
| Substantiated Pollution Incident Register                     | pg 33          |         |           | 2           |                                |
| Water Abstractions                                            | pg 33          |         |           | 6           | (*2)                           |
| Water Industry Act Referrals                                  |                |         |           |             |                                |
| Groundwater Vulnerability Map                                 | pg 35          | Yes     | n/a       | n/a         | n/a                            |
| Groundwater Vulnerability - Soluble Rock Risk                 |                |         | n/a       | n/a         | n/a                            |
| Groundwater Vulnerability - Local Information                 |                |         | n/a       | n/a         | n/a                            |
| Bedrock Aquifer Designations                                  | pg 36          | Yes     | n/a       | n/a         | n/a                            |
| Superficial Aquifer Designations                              | pg 36          | Yes     | n/a       | n/a         | n/a                            |
| Source Protection Zones                                       | pg 37          |         | 2         | 3           | 2                              |
| Extreme Flooding from Rivers or Sea without Defences          | pg 37          | Yes     | Yes       | n/a         | n/a                            |
| Flooding from Rivers or Sea without Defences                  | pg 41          | Yes     |           | n/a         | n/a                            |
| Areas Benefiting from Flood Defences                          | pg 41          | Yes     | Yes       | n/a         | n/a                            |
| Flood Water Storage Areas                                     |                |         |           | n/a         | n/a                            |
| Flood Defences                                                |                |         |           | n/a         | n/a                            |
| OS Water Network Lines                                        | pg 43          |         | 39        | 33          | 26                             |