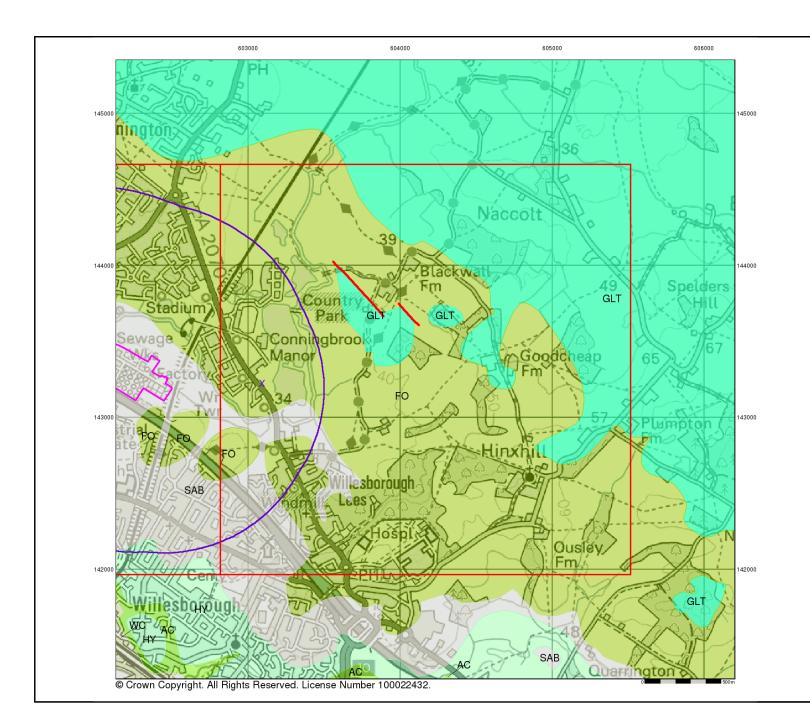

eposits that are of natural origin and 'in place'. Other superficial strata may be held in the Mass Movement dataset where they have been moved, or in the Artificial Ground dataset where they are of man-made origin.

Most of these Superficial deposits are unconsolidated sediments such as gravel, sand, silt and clay, and onshore they form relatively thin, often discontinuous patches or larger spreads.

## Superficial Geology Map - Slice B



### **Order Details:**

Order Number: 273817799\_1\_1
Customer Reference: 100419175-001
National Grid Reference: 603090, 143220
Slice: B
Site Area (Ha): 14.43
Search Buffer (m): 1000

earch Buffer (m):

### Site Details:

Ashford WTW and STC, Ashford, Kent



Tel: 0844 844 9952 Tax: 0844 844 9951 Veb: www.envirocheck.co

v15.0 23-Feb-2021

Page 3 of 5



### **Bedrock and Faults**

Bedrock geology is a term used for the main mass of rocks forming the Earth and are present everywhere, whether exposed at the surface in outcrops or concealed beneath superficial deposits or water.

The bedrock has formed over vast lengths of geological time ranging from ancient and highly altered rocks of the Proterozoic, some 2500 million years ago, or older, up to the relatively young Plicoene, 1.8 million years ago.

The bedrock geology includes many lithologies, often classified into three types based on origin: igneous, metamorphic and sedimentary.

The BGS Faults and Rock Segments dataset includes geological faults (e.g. normal, thrust), and thin beds mapped as lines (e.g. coal seam, gypsum bed). Some of these are linked to other particular 1:50,000 Ge