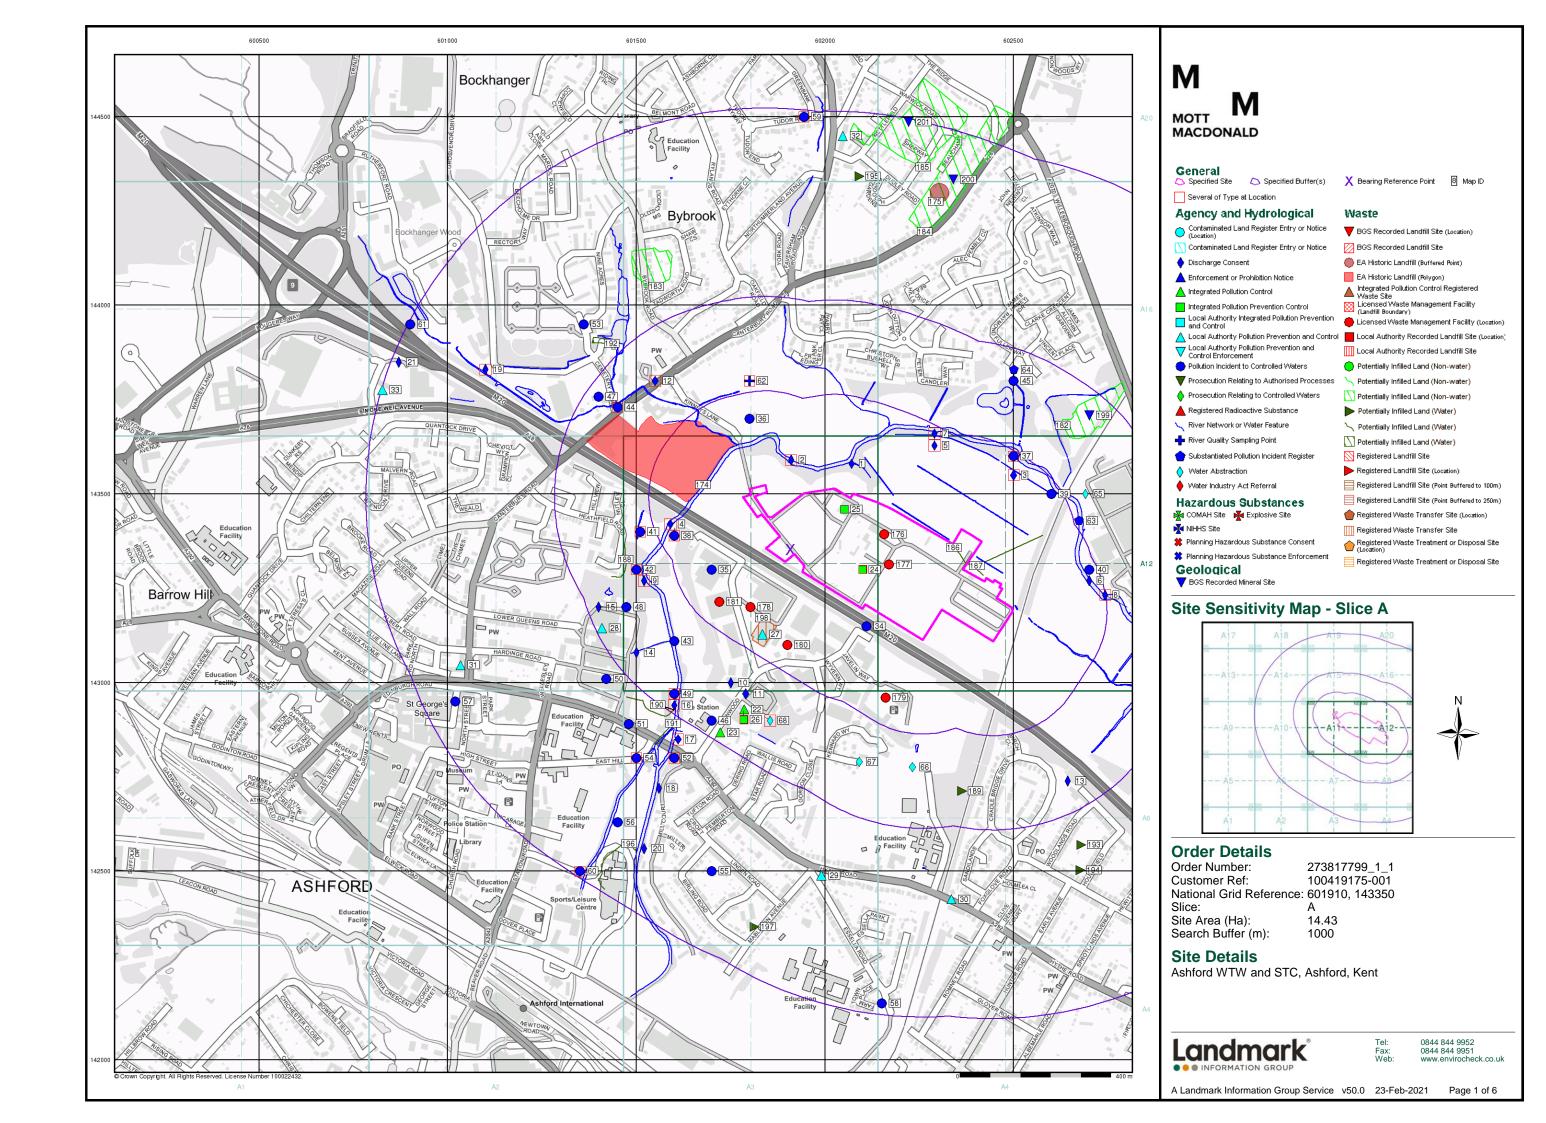

#### **Order Details:**

**Order Number:** 

273817799\_1\_1

**Customer Reference:** 

100419175-001

**National Grid Reference:** 

601910, 143350

Slice:

Α

Site Area (Ha):

14.43

Search Buffer (m):

1000

#### **Site Details:**

Ashford WTW and STC Ashford Kent