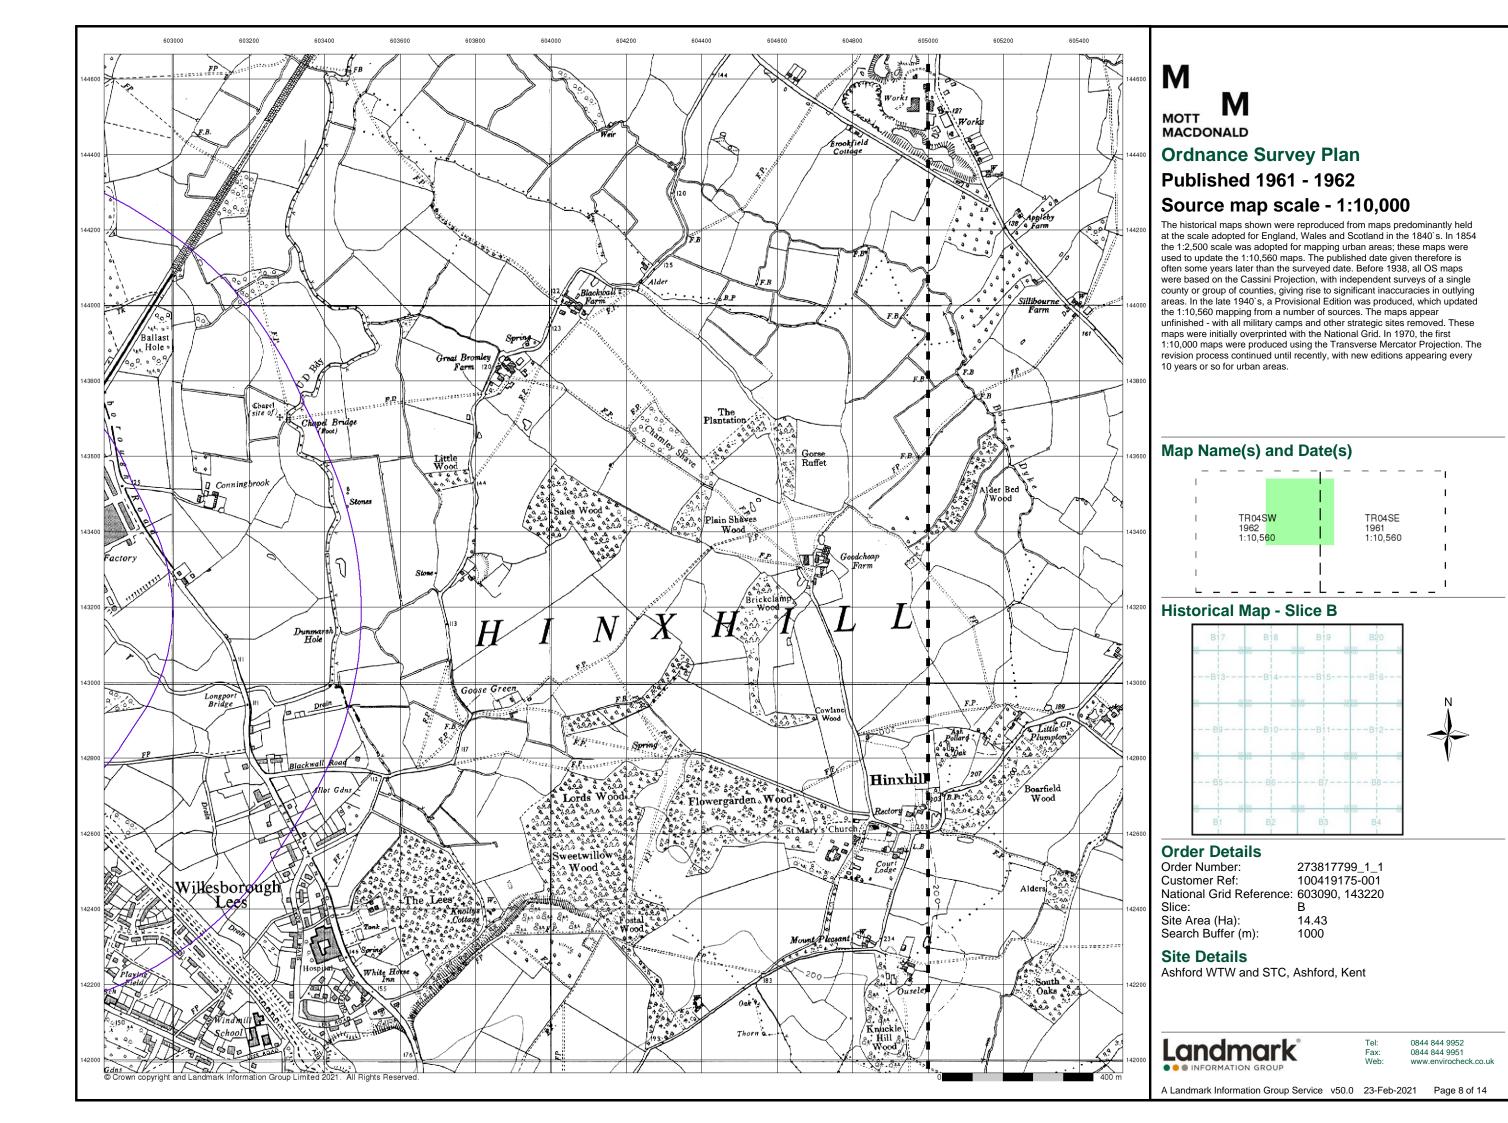

tentially unsafe information with security sites replaced by fake fields or clouds. The original editions were withdrawn and only later made available after a period of fifty years although due to the accuracy of the editing, without viewing both revisions it is not easy to spot the edits. Where available Landmark have included both revisions.

© Landmark Information Group and/or Data Suppliers 2010.

### Map Name(s) and Date(s)



### **Historical Aerial Photography - Slice B**



### **Order Details**

Order Number: 273817799\_1\_1
Customer Ref: 100419175-001
National Grid Reference: 603090, 143220

Site Area (Ha): Search Buffer (m): 14.43 1000

### **Site Details**

Ashford WTW and STC, Ashford, Kent



0844 844 9952

A Landmark Information Group Service v50.0 23-Feb-2021 Page 7 of 14









# M MOTT MACDONALD Ordnance Survey Plan Published 1990 - 1993 Source map scale - 1:10,000

The historical maps shown were reproduced from maps predominantly held at the scale adopted for England, Wales and Scotland in the 1840's. In 1854 the 1:2,500 scale was adopted for mapping urban areas; these maps were used to update the 1:10,560 maps. The published date given therefore is often some years later than the surveyed date. Before 1938, all OS maps were based on the Cassini Projection, with independent surveys of a single county or group of counties, giving rise to significant inaccuracies in outlying areas. In the late 1940's, a Provisional Edition was produced, which updated the 1:10,560 mapping from a number of sources. The maps appear unfinished - with all military camps and ot