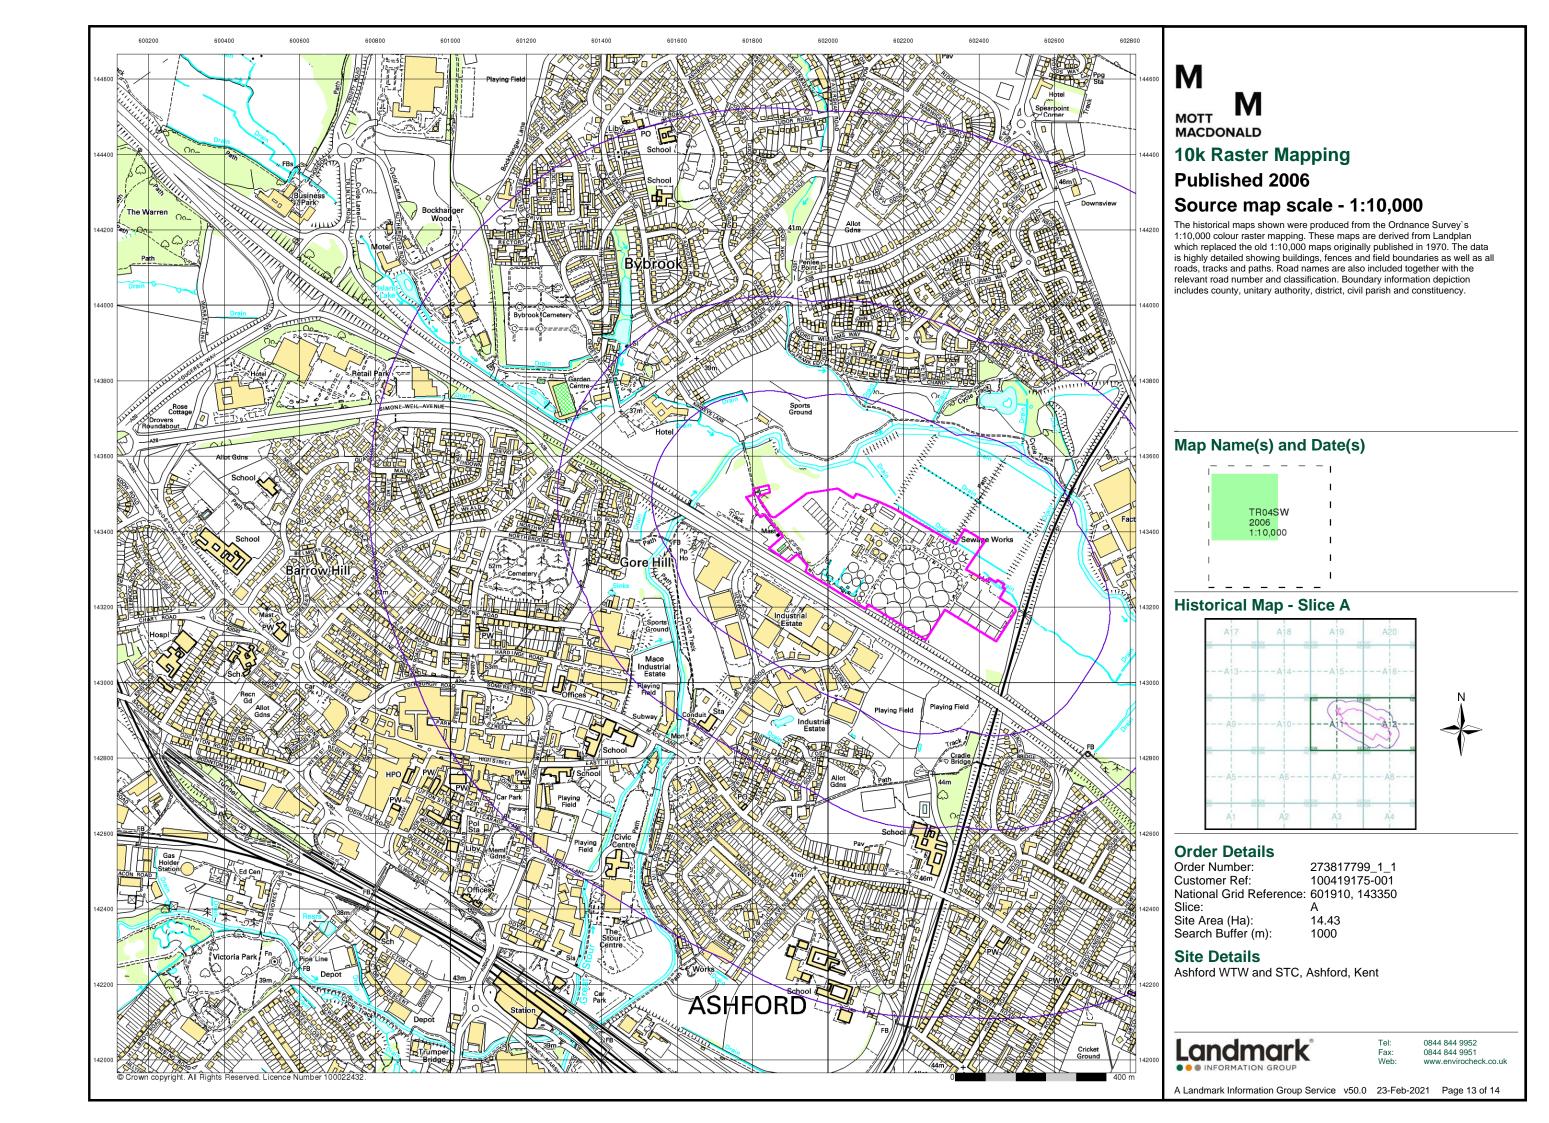

#### **Order Details:**

**Order Number:** 

273817799\_1\_1

**Customer Reference:** 

100419175-001

**National Grid Reference:** 

601910, 143350

Slice:

Α

Site Area (Ha):

14.43

Search Buffer (m):

1000

#### **Site Details:**

Ashford WTW and STC Ashford Kent