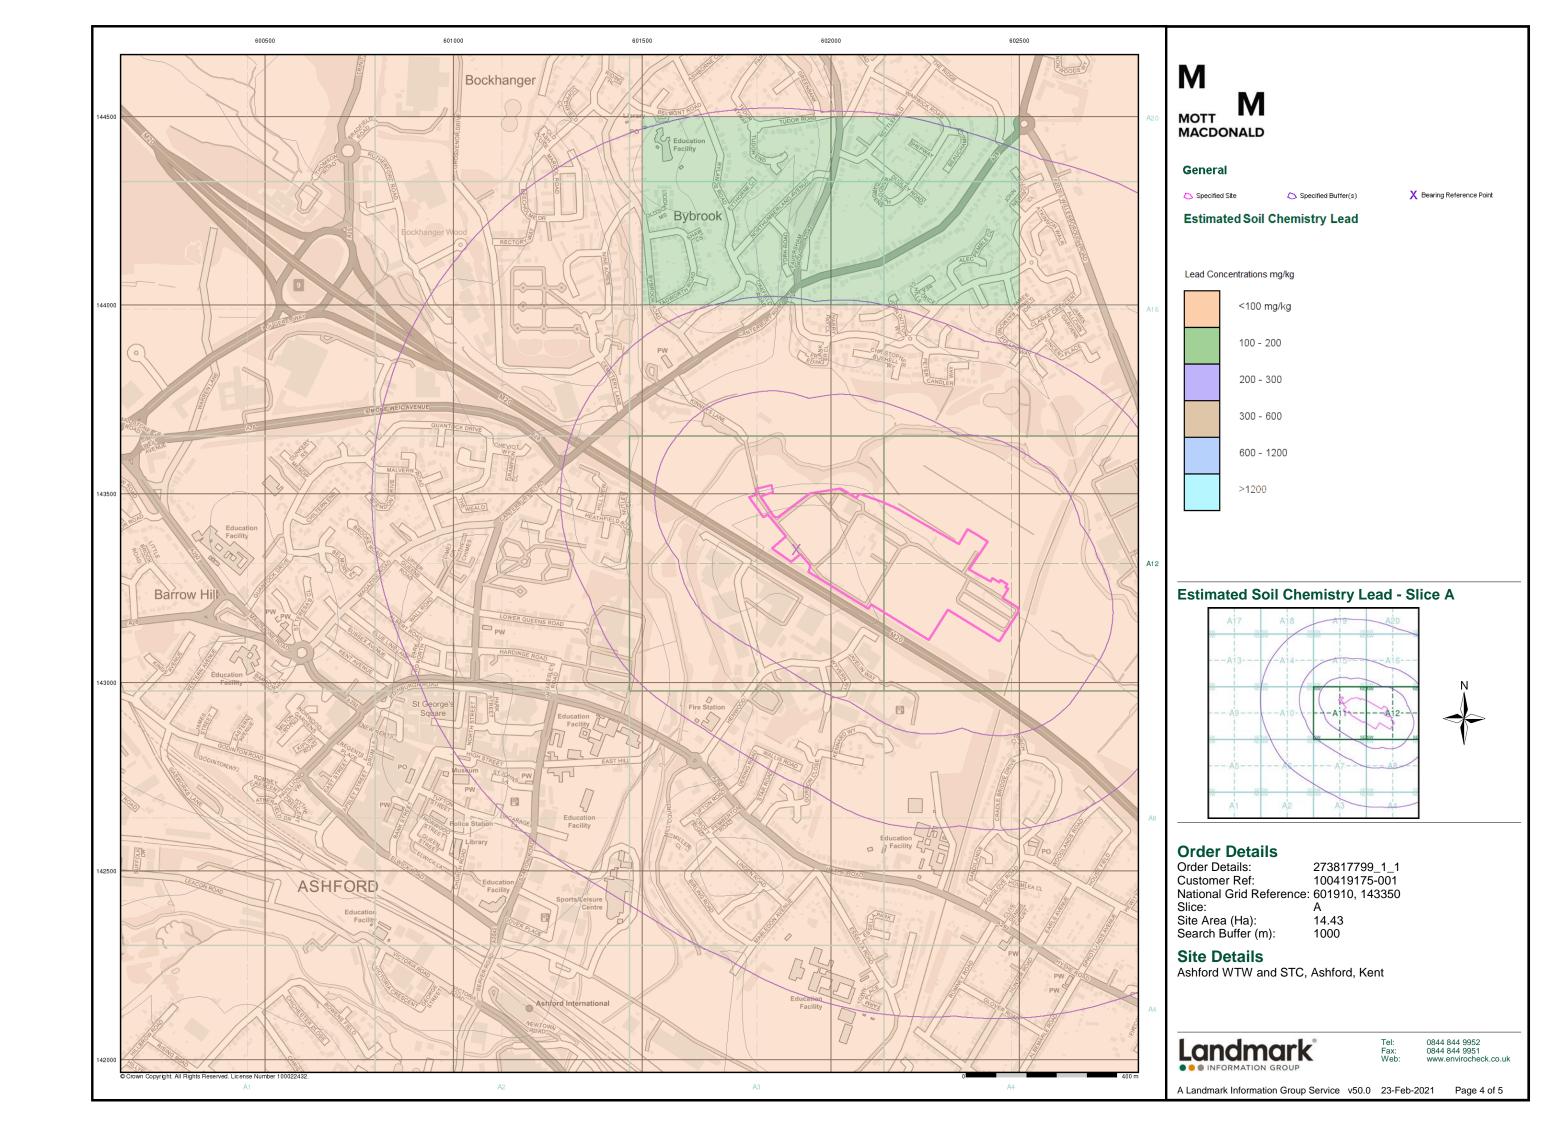

| Data Type                                                         | Page<br>Number | On Site | 0 to 250m | 251 to 500m | 501 to 1000m<br>(*up to 2000m) |
|-------------------------------------------------------------------|----------------|---------|-----------|-------------|--------------------------------|
| Geological                                                        |                |         |           |             |                                |
| BGS 1:625,000 Solid Geology                                       | pg 58          | Yes     | n/a       | n/a         | n/a                            |
| BGS Estimated Soil Chemistry                                      | pg 58          | Yes     |           | Yes         | Yes                            |
| BGS Recorded Mineral Sites                                        | pg 62          |         |           | 1           | 2                              |
| BGS Urban Soil Chemistry                                          |                |         |           |             |                                |
| BGS Urban Soil Chemistry Averages                                 |                |         |           |             |                                |
| CBSCB Compensation District                                       |                |         | n/a       | n/a         | n/a                            |
| Coal Mining Affected Areas                                        |                |         | n/a       | n/a         | n/a                            |
| Mining Instability                                                |                |         | n/a       | n/a         | n/a                            |
| Man-Made Mining Cavities                                          |                |         |           |             |                                |
| Natural Cavities                                                  |                |         |           |             |                                |
| Non Coal Mining Areas of Great Britain                            | pg 62          | Yes     |           | n/a         | n/a                            |
| Potential for Collapsible Ground Stability Hazards                | pg 63          | Yes     |           | n/a         | n/a                            |
| Potential for Compressible Ground Stability Hazards               | pg 63          | Yes     |           | n/a         | n/a                            |
| Potential for Ground Dissolution Stability Hazards                |                |         |           | n/a         | n/a                            |
| Potential for Landslide Ground Stability Hazards                  | pg 63          | Yes     |           | n/a         | n/a                            |
| Potential for Running Sand Ground Stability Hazards               | pg 63          | Yes     |           | n/a         | n/a                            |
| Potential for Shrinking or Swelling Clay Ground Stability Hazards | pg 63          | Yes     |           | n/a         | n/a                            |
| Radon Potential - Radon Affected Areas                            |                |         | n/a       | n/a         | n/a                            |
| Radon Potential - Radon Protection Measures                       |                |         | n/a       | n/a         | n/a                            |
| Industrial Land Use                                               |                |         |           |             |                                |
| Contemporary Trade Directory Entries                              | pg 64          |         | 37        | 48          | 74                             |
| Fuel Station Entries                                              | pg 77          |         |           |             | 4                              |
| Points of Interest - Commercial Services                          | pg 77          |         | 10        | 12          | 16                             |
| Points of Interest - Education and Health                         |                |         |           |             |                                |
| Points of Interest - Manufacturing and Production                 | pg 81          | 4       | 26        | 22          | 13                             |
| Points of Interest - Public Infrastructure                        | pg 86          | 13      | 7         | 8           | 28                             |
| Points of Interest - Recreational and Environmental               | pg 91          |         |           | 2           | 7                              |
| Gas Pipelines                                                     |                |         |           |             |                                |
| Underground Electrical Cables                                     |                |         |           |             |                                |