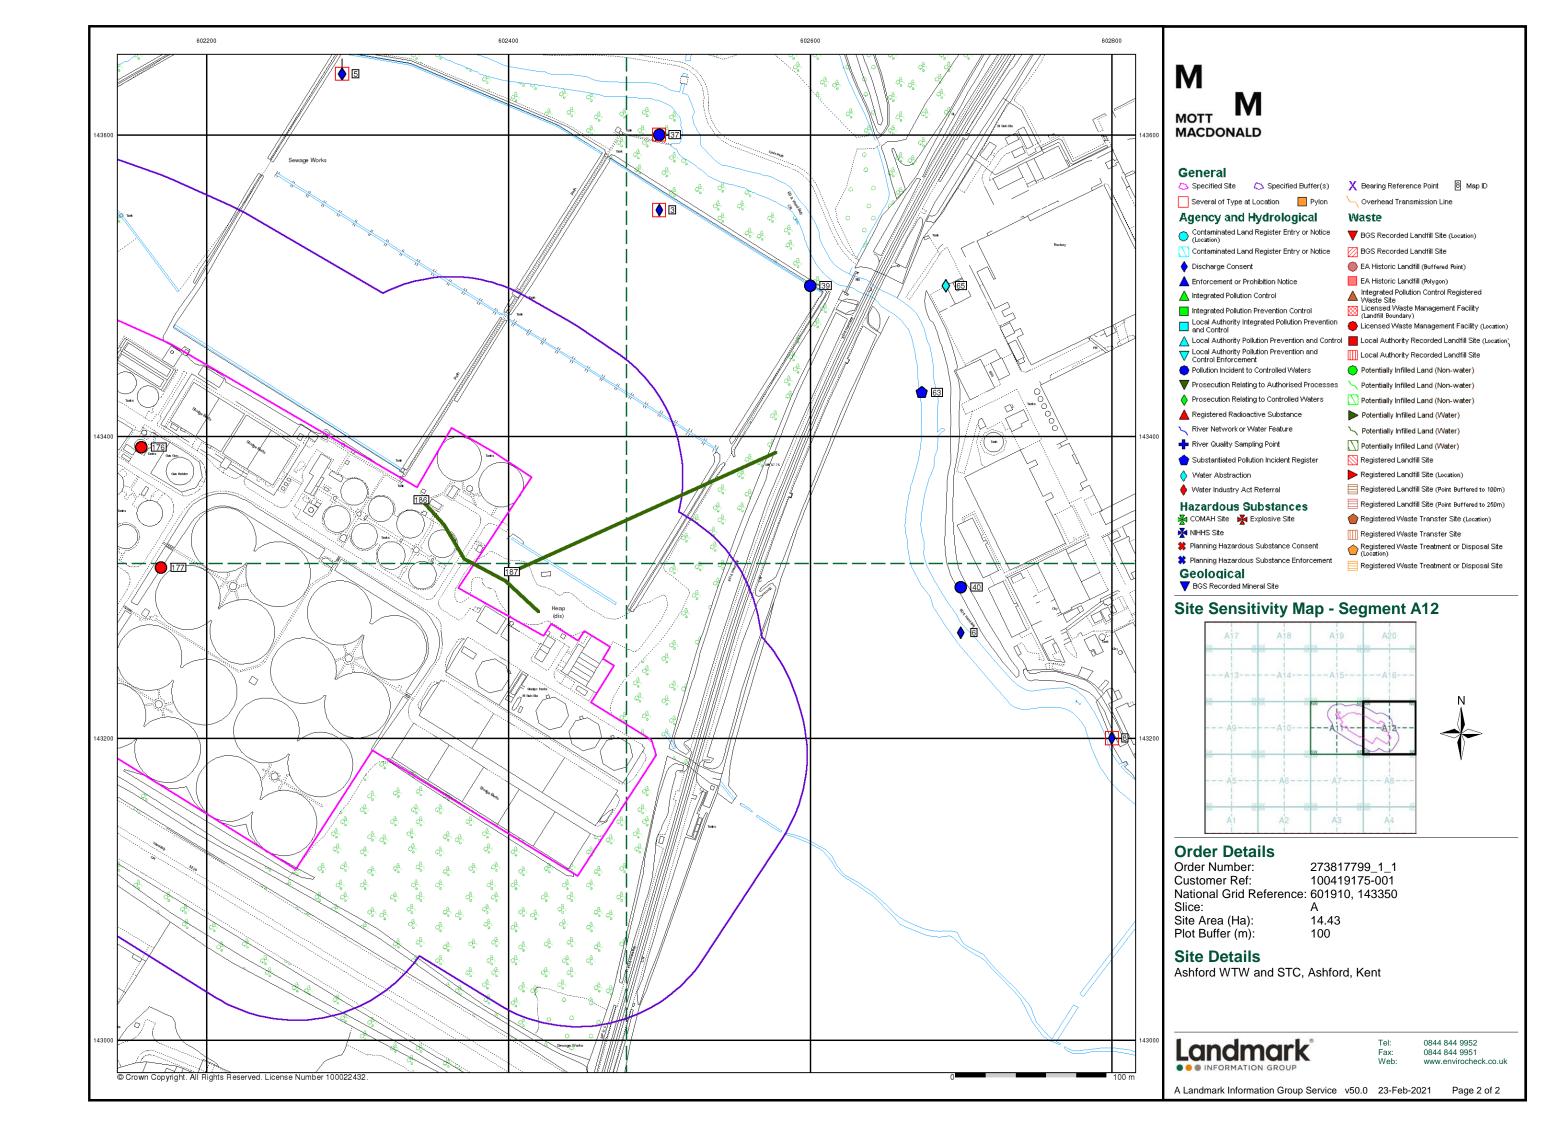

#### **Order Details:**

**Order Number:** 

273817799\_1\_1

**Customer Reference:** 

100419175-001

**National Grid Reference:** 

601910, 143350

Slice:

Α

Site Area (Ha):

14.43

Search Buffer (m):

1000

#### **Site Details:**

Ashford WTW and STC Ashford Kent