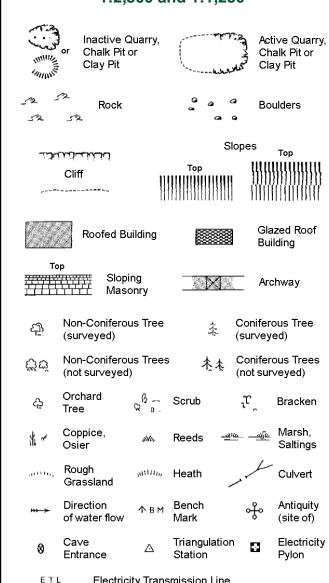

Combined Geology Map - Slice B**





## Order Details:

 Order Number:
 273817799\_1\_1

 Customer Reference:
 100419175-001

 National Grid Reference:
 603090, 143220

 Slice:
 B

 Site Area (Ha):
 14.43

 Search Buffer (m):
 1000

### Site Details:

Ashford WTW and STC, Ashford, Kent



Tel: 0844 844 9952 Tax: 0844 844 9951 Veb: www.envirocheck.co

v15.0 23-Feb-2021

Page 5 of 5

























## **Historical Mapping Legends**

#### **Ordnance Survey County Series and** Ordnance Survey Plan 1:2,500



B.R.

EP

F.B.

M.S

Bridle Road

Foot Bridge

Mile Stone

M.P.M.R. Mooring Post or Ring

Electricity Pylor

Police Call Box

Telephone Call Box

Signal Post

Pump

Sluice

Spring

Trough Well

S.P

Sl.

Tr:

#### **Supply of Unpublished Survey Information** 1:2,500 and 1:1,250



**Electricity Transmission Line** 

County Boundary (Geographical) County & Civil Parish Boundary Civil Parish Boundary Admin. County or County Bor. Boundary L B Bdy London Borough Boundary Symbol marking point where boundary mereing changes

| ВН     | Beer House                 | P        | Pillar, Pole or Post   |
|--------|----------------------------|----------|------------------------|
| BP, BS | Boundary Post or Stone     | PO       | Post Office            |
| Cn, C  | Capstan, Crane             | PC       | Public Convenience     |
| Chy    | Chimney                    | PH       | Public House           |
| D Fn   | Drinking Fountain          | Pp       | Pump                   |
| EIP    | Electricity Pillar or Post | SB, S Br | Signal Box or Bridge   |
| FAP    | Fire Alarm P