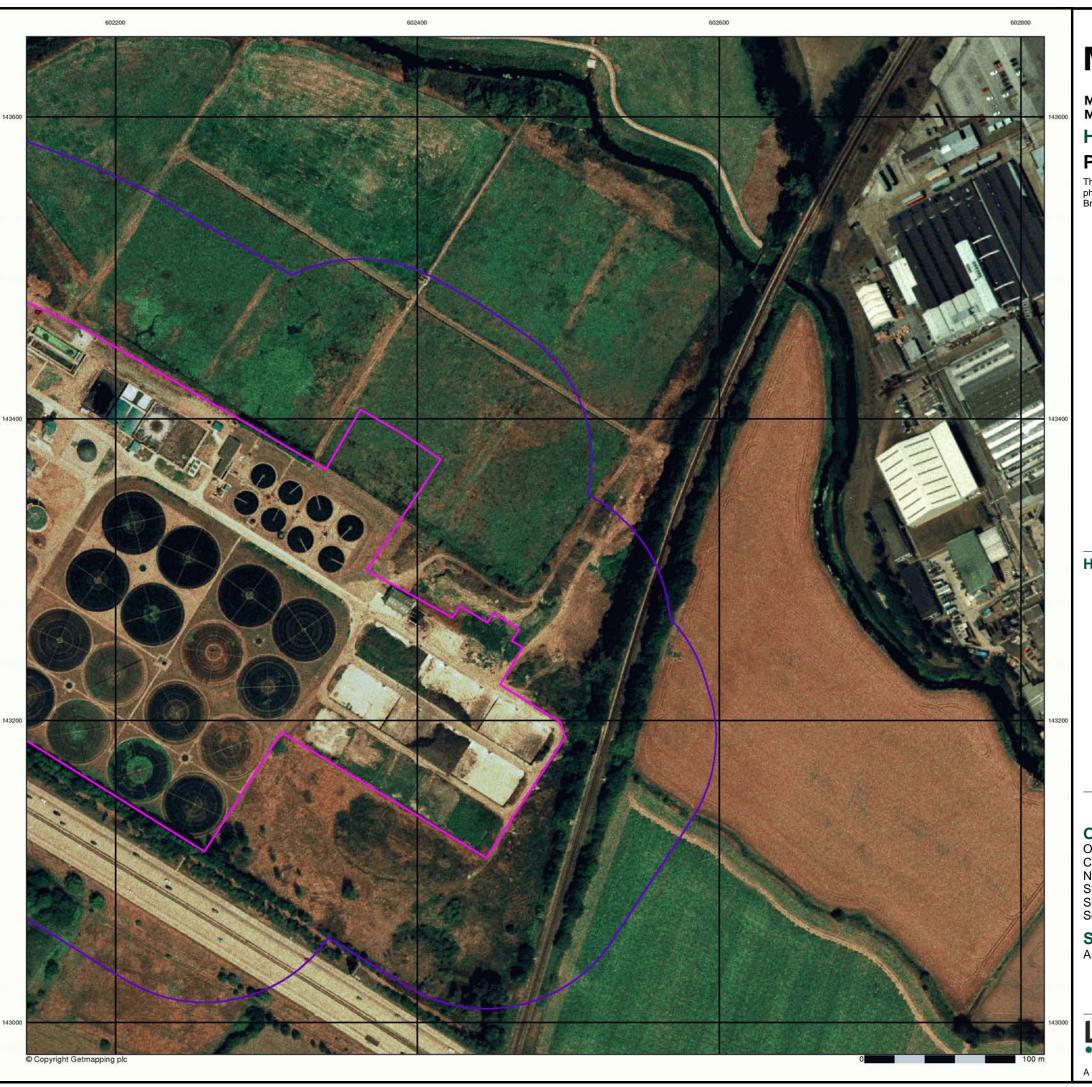

rid Data' superseded SIM cards (Ordnance Survey's 'Survey of Information on Microfilm') in 1992, and continued to be produced until 1999. These maps were the fore-runners of digital mapping and so provide detailed information on houses and roads, but tend to show less topographic features such as vegetation. These maps were produced at both 1:2,500 and 1:1,250 scales.

### Map Name(s) and Date(s)



### **Historical Map - Segment A12**



### **Order Details**

273817799\_1\_1 100419175-001 Order Number: Customer Ref: National Grid Reference: 601910, 143350

Slice:

Site Area (Ha): Search Buffer (m): 14.43 100

### **Site Details**

Ashford WTW and STC, Ashford, Kent



0844 844 9952 0844 844 9951 www.envirocheck.co.uk

A Landmark Information Group Service v50.0 23-Feb-2021 Page 13 of 14



# M MOTT MACDONALD Historical Aerial Photography Published 1999

This aerial photography was produced by Getmapping, these vertical aerial photographs provide a seamless, full colour survey of the whole of Great Britain

### **Historical Aerial Photography - Segment A12**



### **Order Details**

Order Number: 273817799\_1\_1
Customer Ref: 100419175-001
National Grid Reference: 601910, 143350
Slice: A

Slice: A
Site Area (Ha): 14.43
Search Buffer (m): 100

**Site Details** 

Ashford WTW and STC, Ashford, Kent

Landmark®

el: 0844 844 9952 IX: 0844 844 9951 eb: www.envirocheck.co.uk

A Landmark Information Group Service v50.0 23-Feb-2021 Page 14 of 14

# **Historical Mapping Legends**

### **Ordnance Survey County Series 1:10,560** Gravel Other Orchard Osiers Mixed Wood Deciduous Brushwo