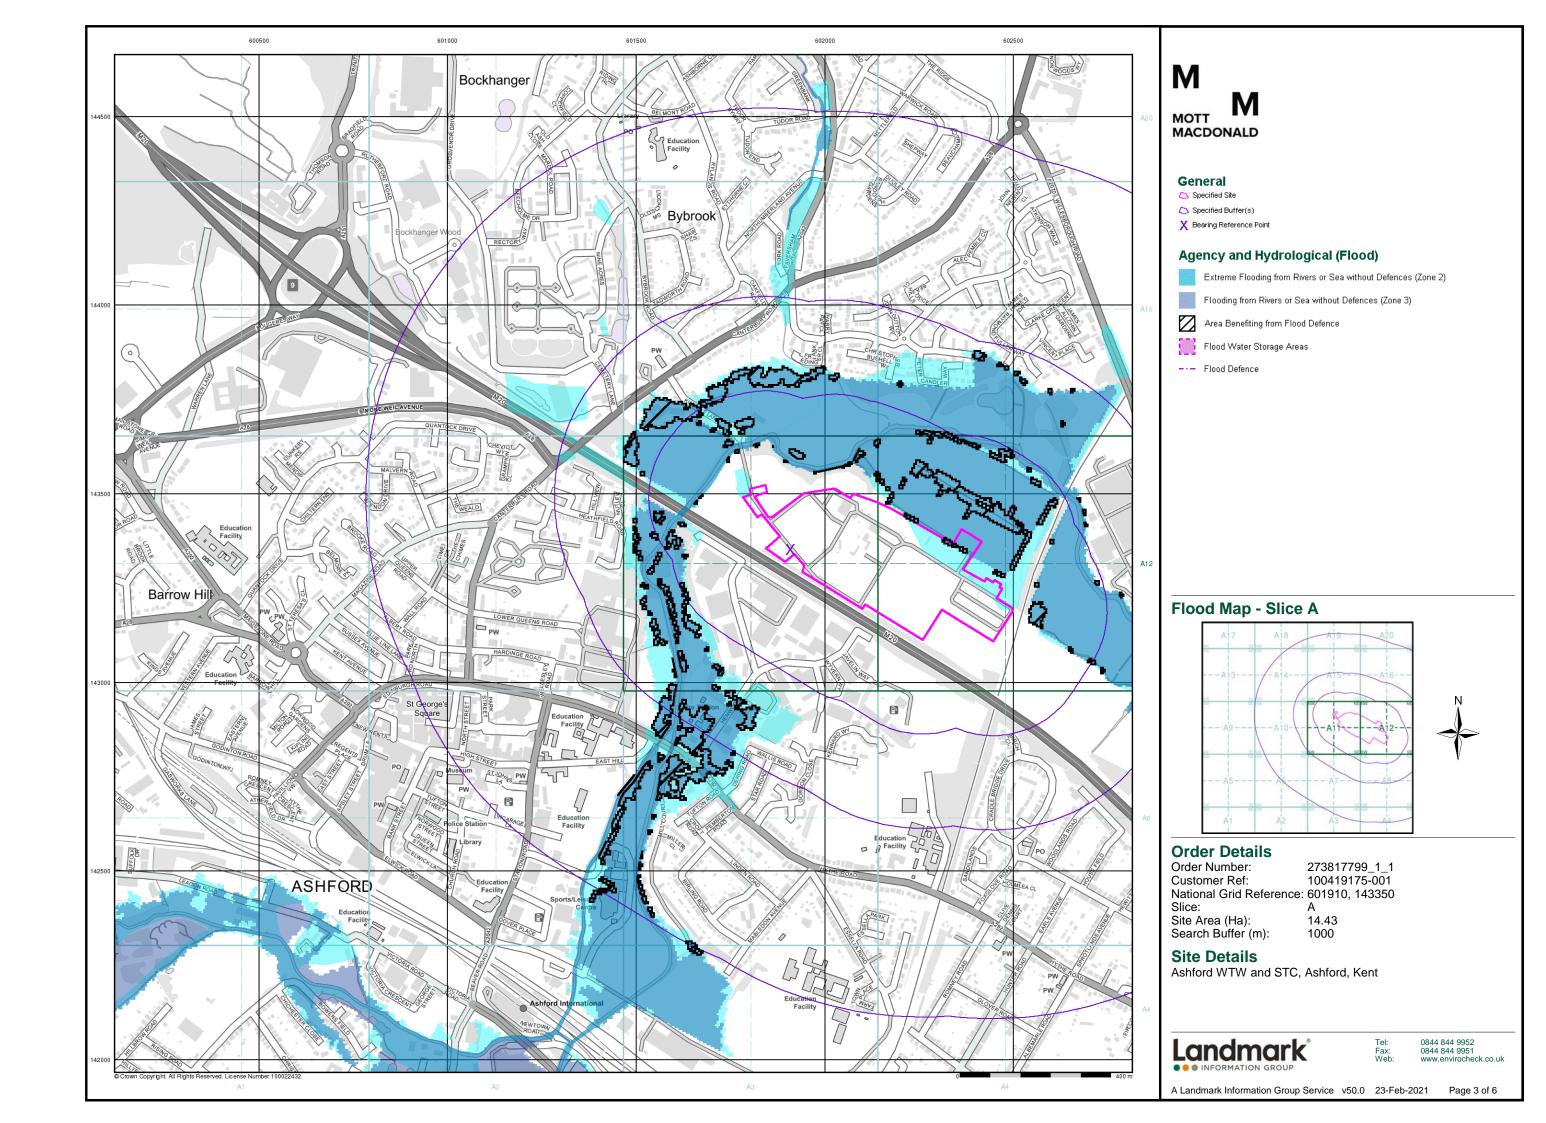

#### Report Version v53.0

| Data Type                                                     | Page<br>Number | On Site | 0 to 250m | 251 to 500m | 501 to 1000m<br>(*up to 2000m) |
|---------------------------------------------------------------|----------------|---------|-----------|-------------|--------------------------------|
| Agency & Hydrological                                         |                |         |           |             |                                |
| BGS Groundwater Flooding Susceptibility                       | pg 1           | Yes     | Yes       | Yes         | n/a                            |
| Contaminated Land Register Entries and Notices                |                |         |           |             |                                |
| Discharge Consents                                            | pg 4           |         | 40        | 15          | 12                             |
| Prosecutions Relating to Controlled Waters                    |                |         | n/a       | n/a         | n/a                            |
| Enforcement and Prohibition Notices                           |                |         |           |             |                                |
| Integrated Pollution Controls                                 | pg 20          |         |           | 2           |                                |
| Integrated Pollution Prevention And Control                   | pg 21          | 5       |           | 4           |                                |
| Local Authority Integrated Pollution Prevention And Control   |                |         |           |             |                                |
| Local Authority Pollution Prevention and Controls             | pg 23          |         | 1         | 1           | 5                              |
| Local Authority Pollution Prevention and Control Enforcements |                |         |           |             |                                |
| Nearest Surface Water Feature                                 | pg 24          |         | Yes       |             |                                |
| Pollution Incidents to Controlled Waters                      | pg 24          |         | 10        | 19          | 19                             |
| Prosecutions Relating to Authorised Processes                 |                |         |           |             |                                |
| Registered Radioactive Substances                             |                |         |           |             |                                |
| River Quality                                                 | pg 32          |         | 2         |             |                                |
| River Quality Biology Sampling Points                         | pg 32          |         |           | 2           |                                |
| River Quality Chemistry Sampling Points                       |                |         |           |             |                                |
| Substantiated Pollution Incident Register                     | pg 33          |         |           | 2           |                                |
| Water Abstractions                                            | pg 33          |         |           | 6           | (*2)                           |
| Water Industry Act Referrals                                  |                |         |           |             |                                |
| Groundwater Vulnerability Map                                 | pg 35          | Yes     | n/a       | n/a         | n/a                            |
| Groundwater Vulnerability - Soluble Rock Risk                 |                |         | n/a       | n/a         | n/a                            |
| Groundwater Vulnerability - Local Information                 |                |         | n/a       | n/a         | n/a                            |
| Bedrock Aquifer Designations                                  | pg 36          | Yes     | n/a       | n/a         | n/a                            |
| Superficial Aquifer Designations                              | pg 36          | Yes     | n/a       | n/a         | n/a                            |
| Source Protection Zones                                       | pg 37          |         | 2         | 3           | 2                              |
| Extreme Flooding from Rivers or Sea without Defences          | pg 37          | Yes     | Yes       | n/a         | n/a                            |
| Flooding from Rivers or Sea without Defences                  | pg 41          | Yes     |           | n/a         | n/a                            |
| Areas Benefiting from Flood Defences                          | pg 41          | Yes     | Yes       | n/a         | n/a                            |
| Flood Water Storage Areas                                     |                |         |           | n/a         | n/a                            |
| Flood Defences                                                |                |         |           | n/a         | n/a                            |
| OS Water Network Lines                                        | pg 43          |         | 39        | 33          | 26                             |