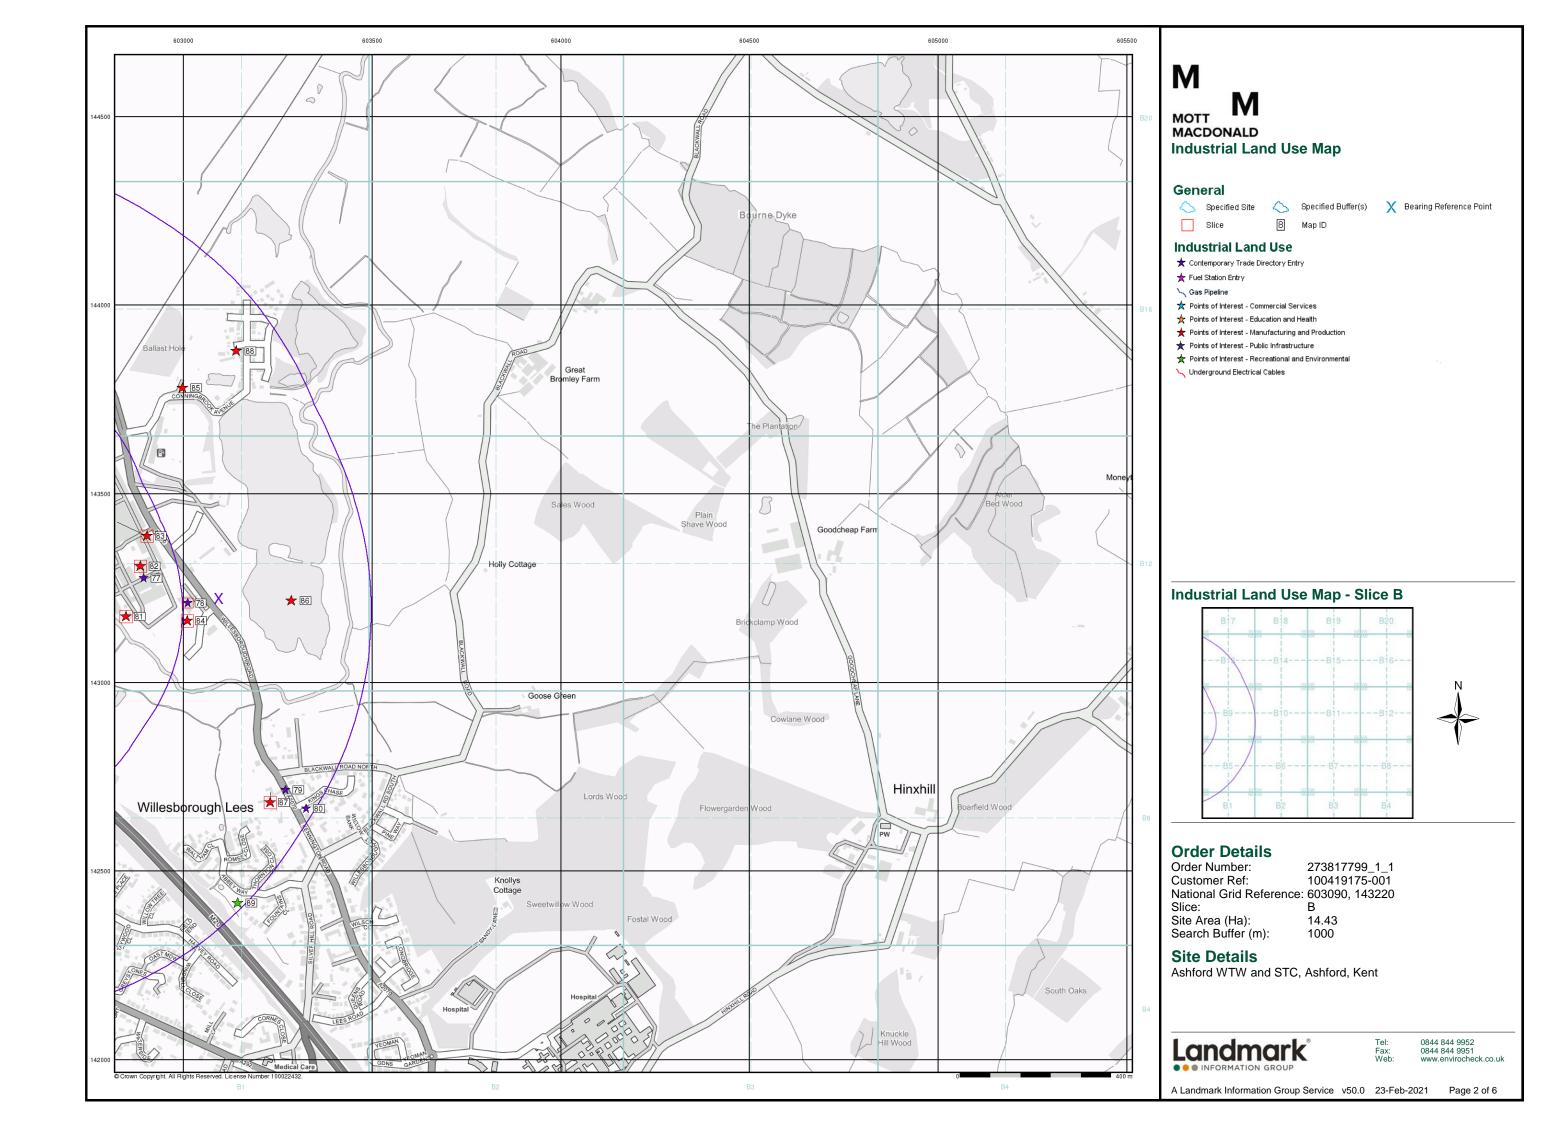

#### **Order Details:**

**Order Number:** 

273817799\_1\_1

**Customer Reference:** 

100419175-001

**National Grid Reference:** 

601910, 143350

Slice:

Α

Site Area (Ha):

14.43

Search Buffer (m):

1000

#### **Site Details:**

Ashford WTW and STC Ashford Kent