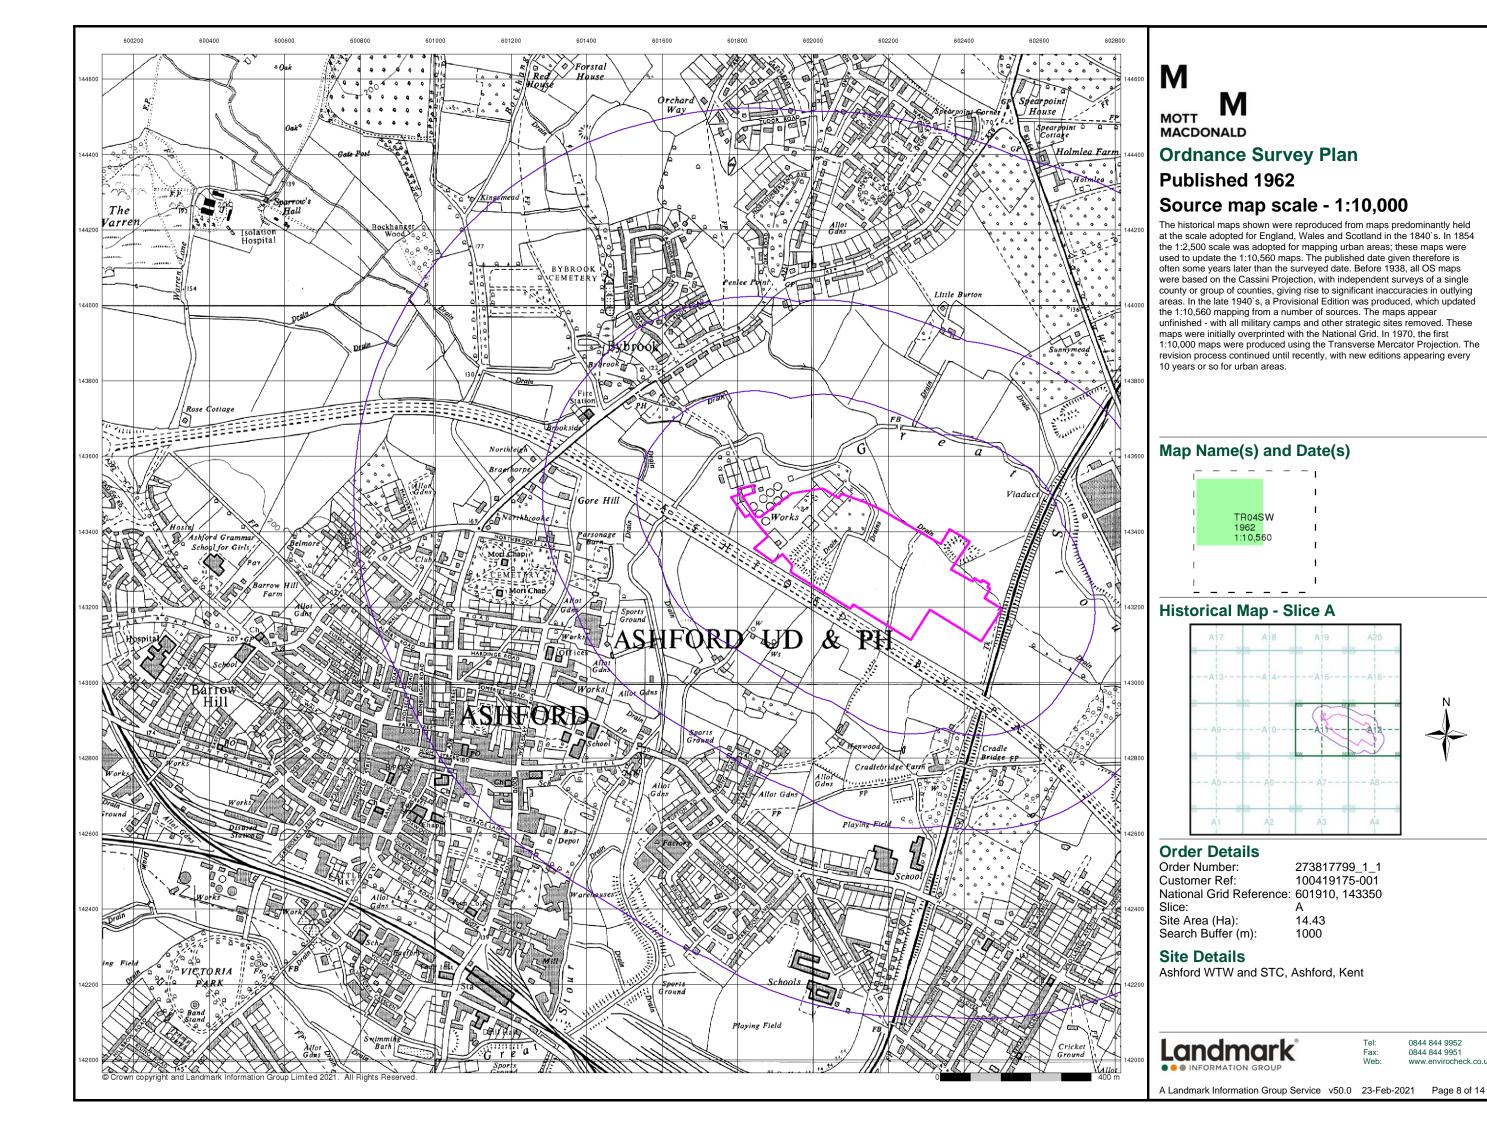

#### **Order Details:**

**Order Number:** 

273817799\_1\_1

**Customer Reference:** 

100419175-001

**National Grid Reference:** 

601910, 143350

Slice:

Α

Site Area (Ha):

14.43

Search Buffer (m):

1000

#### **Site Details:**

Ashford WTW and STC Ashford Kent