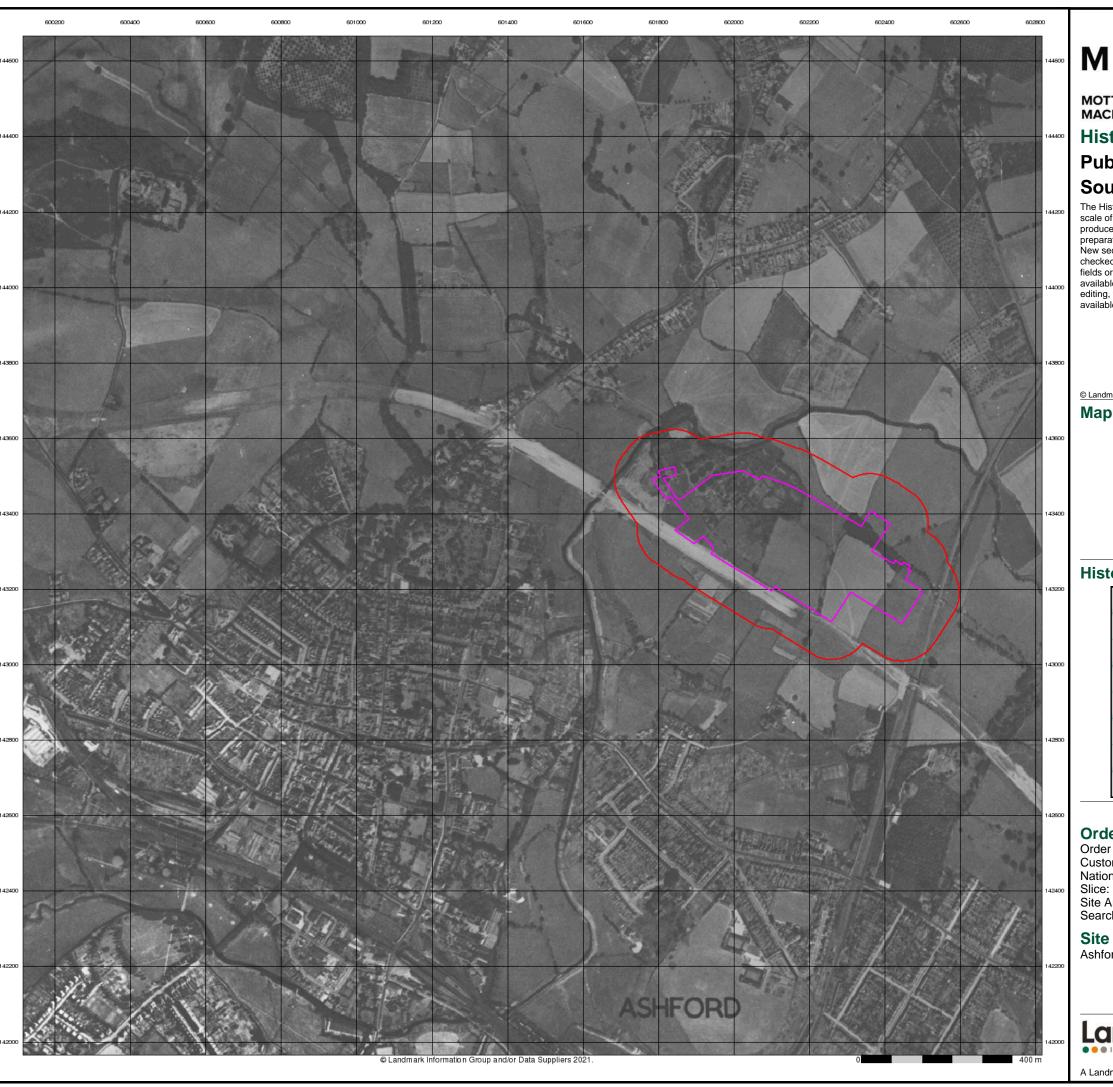

#### **Order Details:**

**Order Number:** 

273817799\_1\_1

**Customer Reference:** 

100419175-001

**National Grid Reference:** 

601910, 143350

Slice:

Α

Site Area (Ha):

14.43

Search Buffer (m):

1000

#### **Site Details:**

Ashford WTW and STC Ashford Kent