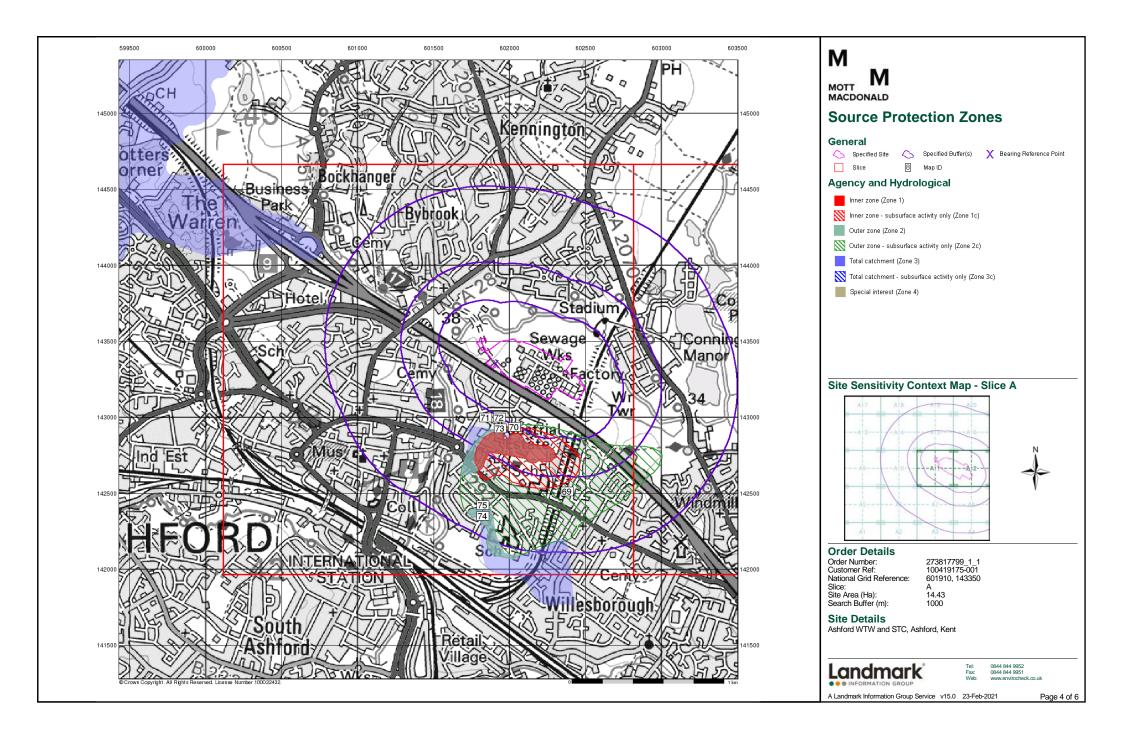

#### Report Version v53.0

| Data Type                                                     | Page<br>Number | On Site | 0 to 250m | 251 to 500m | 501 to 1000m<br>(*up to 2000m) |
|---------------------------------------------------------------|----------------|---------|-----------|-------------|--------------------------------|
| Agency & Hydrological                                         |                |         |           |             |                                |
| BGS Groundwater Flooding Susceptibility                       | pg 1           | Yes     | Yes       | Yes         | n/a                            |
| Contaminated Land Register Entries and Notices                |                |         |           |             |                                |
| Discharge Consents                                            | pg 4           |         | 40        | 15          | 12                             |
| Prosecutions Relating to Controlled Waters                    |                |         | n/a       | n/a         | n/a                            |
| Enforcement and Prohibition Notices                           |                |         |           |             |                                |
| Integrated Pollution Controls                                 | pg 20          |         |           | 2           |                                |
| Integrated Pollution Prevention And Control                   | pg 21          | 5       |           | 4           |                                |
| Local Authority Integrated Pollution Prevention And Control   |                |         |           |             |                                |
| Local Authority Pollution Prevention and Controls             | pg 23          |         | 1         | 1           | 5                              |
| Local Authority Pollution Prevention and Control Enforcements |                |         |           |             |                                |
| Nearest Surface Water Feature                                 | pg 24          |         | Yes       |             |                                |
| Pollution Incidents to Controlled Waters                      | pg 24          |         | 10        | 19          | 19                             |
| Prosecutions Relating to Authorised Processes                 |                |         |           |             |                                |
| Registered Radioactive Substances                             |                |         |           |             |                                |
| River Quality                                                 | pg 32          |         | 2         |             |                                |
| River Quality Biology Sampling Points                         | pg 32          |         |           | 2           |                                |
| River Quality Chemistry Sampling Points                       |                |         |           |             |                                |
| Substantiated Pollution Incident Register                     | pg 33          |         |           | 2           |                                |
| Water Abstractions                                            | pg 33          |         |           | 6           | (*2)                           |
| Water Industry Act Referrals                                  |                |         |           |             |                                |
| Groundwater Vulnerability Map                                 | pg 35          | Yes     | n/a       | n/a         | n/a                            |
| Groundwater Vulnerability - Soluble Rock Risk                 |                |         | n/a       | n/a         | n/a                            |
| Groundwater Vulnerability - Local Information                 |                |         | n/a       | n/a         | n/a                            |
| Bedrock Aquifer Designations                                  | pg 36          | Yes     | n/a       | n/a         | n/a                            |
| Superficial Aquifer Designations                              | pg 36          | Yes     | n/a       | n/a         | n/a                            |
| Source Protection Zones                                       | pg 37          |         | 2         | 3           | 2                              |
| Extreme Flooding from Rivers or Sea without Defences          | pg 37          | Yes     | Yes       | n/a         | n/a                            |
| Flooding from Rivers or Sea without Defences                  | pg 41          | Yes     |           | n/a         | n/a                            |
| Areas Benefiting from Flood Defences                          | pg 41          | Yes     | Yes       | n/a         | n/a                            |
| Flood Water Storage Areas                                     |                |         |           | n/a         | n/a                            |
| Flood Defences                                                |                |         |           | n/a         | n/a                            |
| OS Water Network Lines                                        | pg 43          |         | 39        | 33          | 26                             |