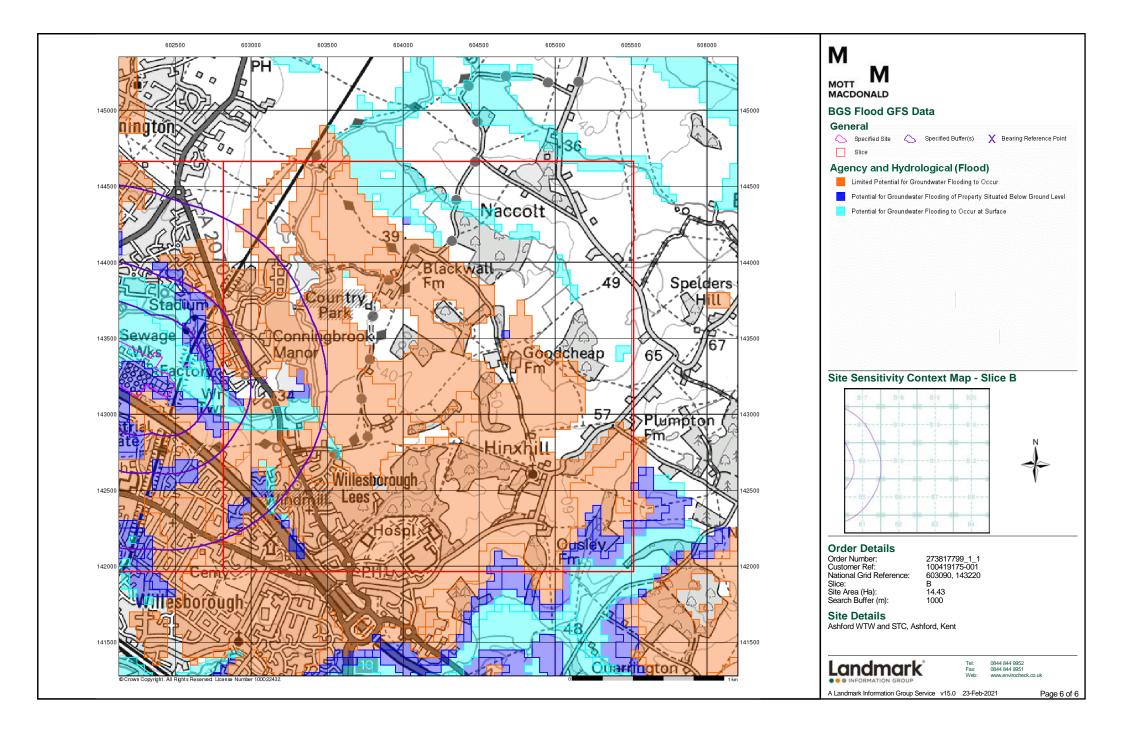

| Map<br>ID | Details                                                                                                                           | Quadrant<br>Reference<br>(Compass<br>Direction) | Estimated<br>Distance<br>From Site | Contact | NGR              |
|-----------|-----------------------------------------------------------------------------------------------------------------------------------|-------------------------------------------------|------------------------------------|---------|------------------|
|           | BGS Groundwater Flooding Susceptibility Flooding Type: Potential for Groundwater Flooding of Property Situated Below Ground Level | A12SW<br>(E)                                    | 0                                  | 1       | 602300<br>143200 |
|           | BGS Groundwater Flooding Susceptibility Flooding Type: Potential for Groundwater Flooding to Occur at Surface                     | A12SW<br>(E)                                    | 0                                  | 1       | 602450<br>143250 |
|           | BGS Groundwater Flooding Susceptibility Flooding Type: Potential for Groundwater Flooding to Occur at Surface                     | A11NE<br>(E)                                    | 0                                  | 1       | 602050<br>143350 |
|           | BGS Groundwater Flooding Susceptibility Flooding Type: Potential for Groundwater Flooding to Occur at Surface                     | A11NW                                           | 0                                  | 1       | 601750           |
|           | BGS Groundwater Flooding Susceptibility Flooding Type: Limited Potential for Groundwater Flooding to Occur                        | (NW)<br>A12SW                                   | 0                                  | 1       | 143500<br>602200 |
|           | BGS Groundwater Flooding Susceptibility Flooding Type: Potential for Groundwater Flooding of Property Situated Below Ground Level |                                                 | 0                                  | 1       | 143150<br>602350 |
|           | BGS Groundwater Flooding Susceptibility Flooding Type: Potential for Groundwater Flooding of Property Situated Below Ground Level |                                                 | 0                                  | 1       | 143150<br>602100 |
|           | BGS Groundwater Flooding Susceptibility Flooding Type: Potential for Groundwater Flooding of Property Situated Below Ground Level |                                                 | 0                                  | 1       | 143200<br>602050 |
|           | BGS Groundwater Flooding Susceptibility Flooding Type: Potential for Groundwater Flooding of Property Situated Below Ground Level |                                                 | 0                                  | 1       | 143500<br>602050 |
|           | BGS Groundwater Flooding Susceptibility Flooding Type: Potential for Groundwater Flooding to Occur at Surface                     | (E)<br>A12SW                                    | 0                                  | 1       | 143300<br>602350 |
|           | BGS Groundwater Flooding Susceptibility Flooding Type: Potential for Groundwater Flooding to Occur at Surface                     | (E)<br>A11NE                                    | 0                                  | 1       | 143300<br>601909 |
|           | BGS Groundwater Flooding Susceptibility Flooding Type: Potential for Groundwater Flooding of Property Situated Below Ground Level |                                                 | 0                                  | 1       | 143350<br>601909 |
|           | BGS Groundwater Flooding Susceptibility Flooding Type: Potential for Groundwater Flooding of Property Situated Below Ground Level |                                                 | 11                                 | 1       | 143353<br>602450 |
|           | BGS Groundwater Flooding Susceptibility Flooding Type: Limited Potential for Groundwater Flooding to Occur                        | (SE)<br>A12SW                                   | 64                                 | 1       | 143100<br>602250 |
|           | BGS Groundwater Flooding Susceptibility Flooding Type: Potential for Groundwater Flooding to Occur at Surface                     | (SE)<br>A12SE                                   | 65                                 | 1       | 143050<br>602550 |
|           | BGS Groundwater Flooding Susceptibility Flooding Type: Potential for Groundwater Flooding of Property Situated Below Ground Level |                                                 | 81                                 | 1       | 143150<br>602500 |
|           | BGS Groundwater Flooding Susceptibility Flooding Type: Potential for Groundwater Flooding of Property Situated Below Ground Level |                                                 | 92                                 | 1       | 143050<br>602550 |
|           | BGS Groundwater Flooding Susceptibility Flooding Type: Potential for Groundwater Flooding to Occur at Surface                     | (E)<br>A15SE                                    | 115                                | 1       | 143350<br>601909 |
|           | BGS Groundwater Flooding Susceptibility Flooding Type: Potential for Groundwater Flooding to Occur at Surface                     | A12NE                                           | 122                                | 1       | 143750<br>602550 |
|           | BGS Groundwater Flooding Susceptibility Flooding Type: Potential for Groundwater Flooding to Occur at Surface                     | (E)<br>A12NE                                    | 139                                | 1       | 143353<br>602600 |
|           | BGS Groundwater Flooding Susceptibility Flooding Type: Potential for Groundwater Flooding of Property Situated Below Ground Level |                                                 | 155                                | 1       | 143350<br>602550 |
|           | BGS Groundwater Flooding Susceptibility Flooding Type: Potential for Groundwater Flooding to Occur at Surface                     | (E)<br>A12NE                                    | 160                                | 1       | 143450<br>602600 |