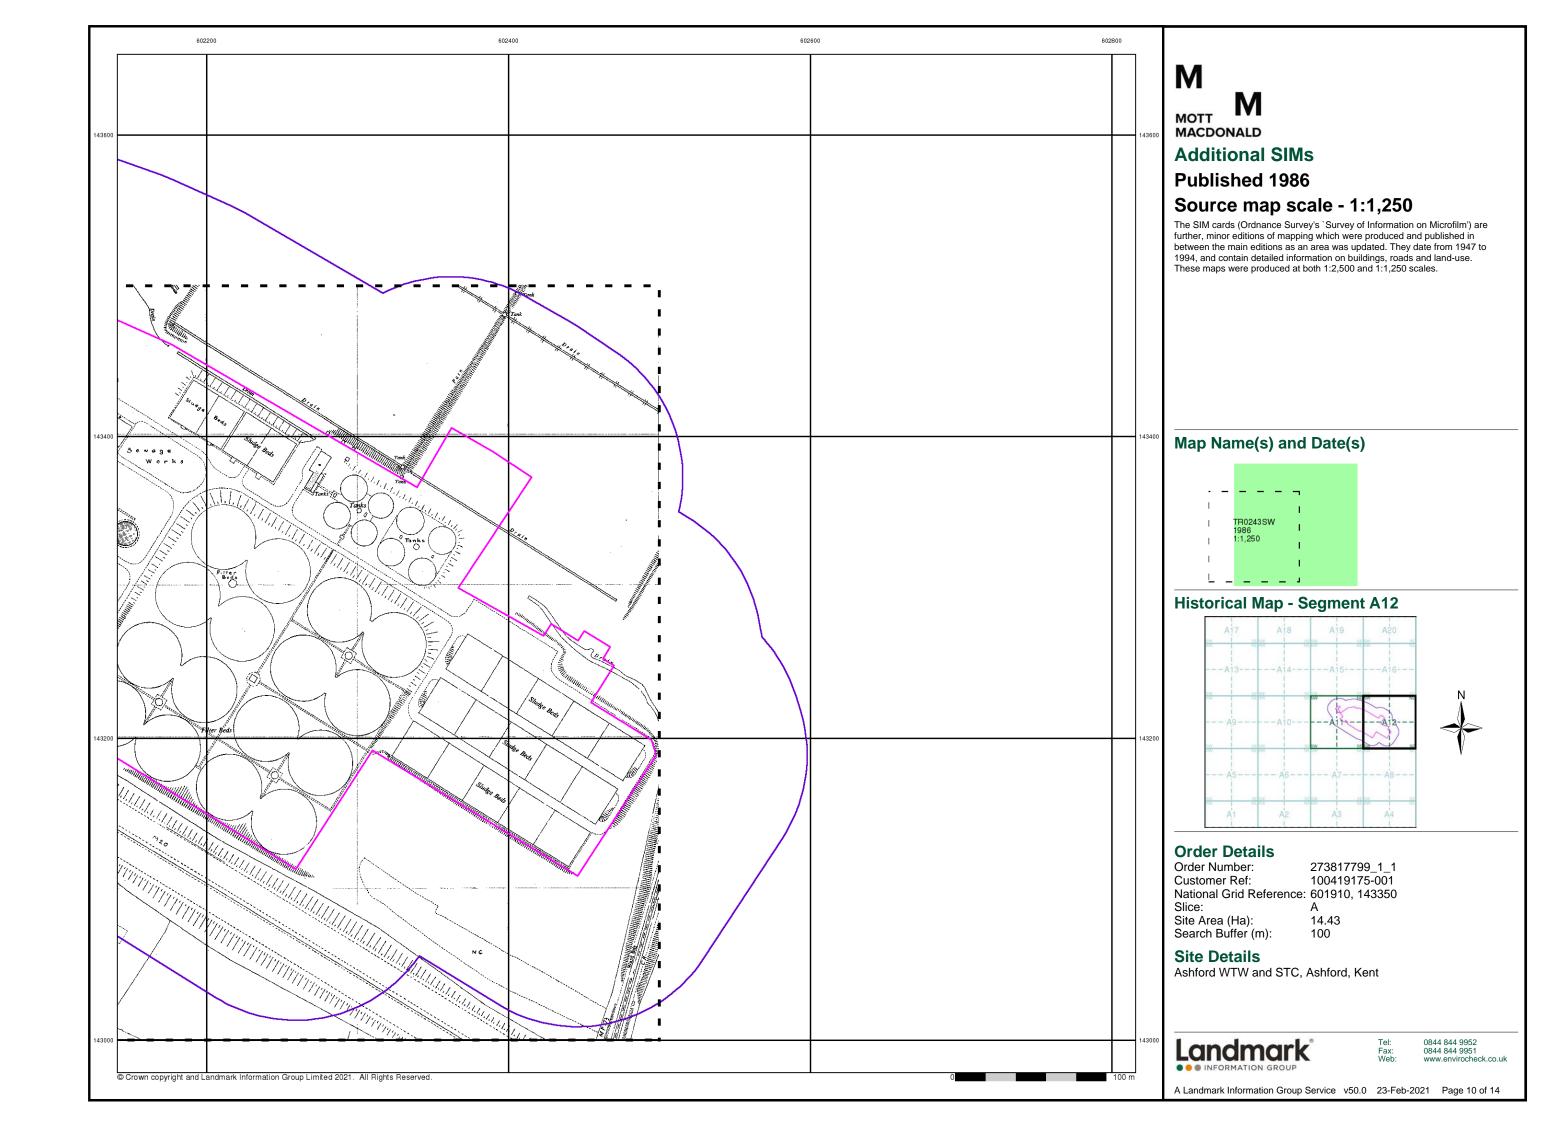

an areas and by 1896 it covered the whole of what were considered to be the cultivated parts of Great Britain. The published date given below is often some years later than the surveyed date. Before 1938, all OS maps were based on the Cassini Projection, with independent surveys of a single county or group of counties, giving rise to significant inaccuracies in outlying areas.

#### Map Name(s) and Date(s)



#### **Historical Map - Segment A12**



#### **Order Details**

Order Number: 273817799\_1\_1 100419175-001 Customer Ref: National Grid Reference: 601910, 143350

Slice:

Site Area (Ha): Search Buffer (m): 14.43 100

#### **Site Details**

Ashford WTW and STC, Ashford, Kent



0844 844 9951 www.envirocheck.co.uk

A Landmark Information Group Service v50.0 23-Feb-2021 Page 8 of 14











# M

MOTT MACDONALD

# **Large-Scale National Grid Data**

# Published 1996

# Source map scale - 1:1,250

'Large Scale National Grid Data' superseded SIM cards (Ordnance Survey's 'Survey of Information on Microfilm') in 1992, and continued to be produced until 1999. These maps were the fore-runners of digital mapping and so provide detailed information on houses and roads, but tend to show less topographic features such as vegetation. These maps were produced at both 1:2,500 and 1:1,250 scales.

### Map Name(s) and Date(s)



### **Historical Map - Segment A12**



### **Order Details**

273817799\_1\_1 100419175-001 Order Number: Customer Ref: National Grid Reference: 601910, 143350

Slice:

Site Area (Ha): Search Buffer (m): 14.43 100

### **Site Details**

Ashford WTW and STC,