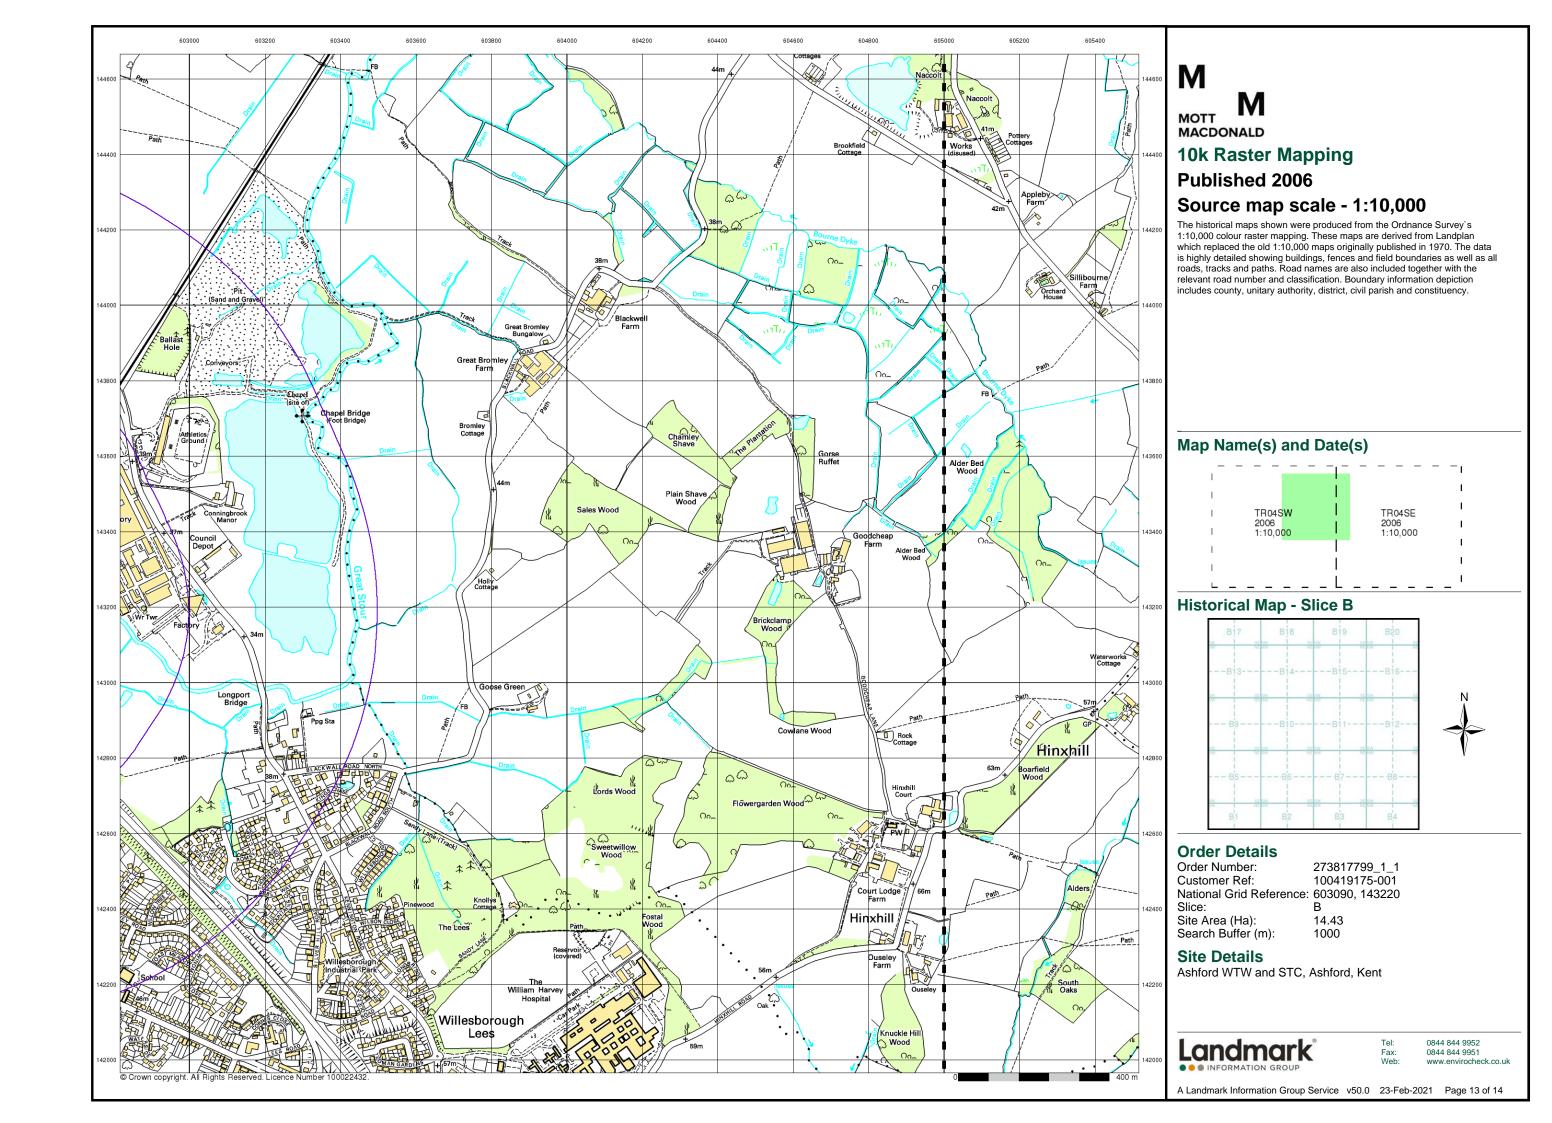

urces. The maps appear unfinished - with all military camps and other strategic sites removed. These maps were initially overprinted with the National Grid. In 1970, the first 1:10,000 maps were produced using the Transverse Mercator Projection. The revision process continued until recently, with new editions appearing every 10 years or so for urban areas.

### Map Name(s) and Date(s)



### **Historical Map - Slice B**



### **Order Details**

Order Number: 273817799\_1\_1
Customer Ref: 100419175-001
National Grid Reference: 603090, 143220

: B

Site Area (Ha): 14.43 Search Buffer (m): 1000

### **Site Details**

Ashford WTW and STC, Ashford, Kent

Landmark®

ol: 0844 844 9952 ux: 0844 844 9951 eb: www.envirocheck.

A Landmark Information Group Service v50.0 23-Feb-2021 Page 11 of 14