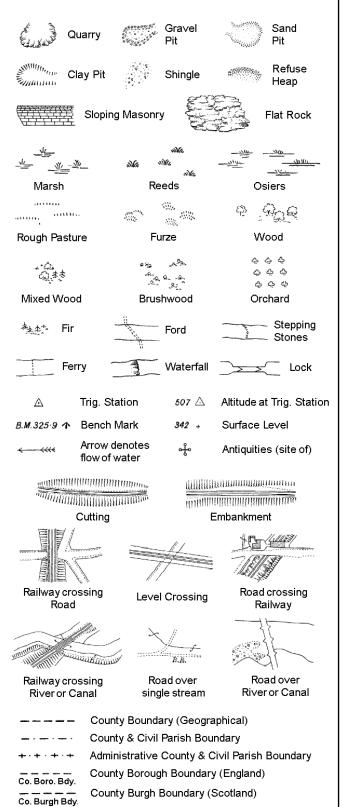

ce v50.0 23-Feb-2021 Page 15 of 16



### M MOTT MACDONALD **Historical Aerial Photography** Published 1999

This aerial photography was produced by Getmapping, these vertical aerial photographs provide a seamless, full colour survey of the whole of Great Britain

#### **Historical Aerial Photography - Segment A11**



Order Details
Order Number: Order Number: 273817799\_1\_1
Customer Ref: 100419175-001
National Grid Reference: 601910, 143350

Slice: Site Area (Ha): Search Buffer (m): 14.43 100

#### **Site Details**

Ashford WTW and STC, Ashford, Kent

Landmark®

0844 844 9952 0844 844 9951 www.envirocheck.co.uk

A Landmark Information Group Service v50.0 23-Feb-2021 Page 16 of 16

## **Historical Mapping Legends**

#### **Ordnance Survey County Series and** Ordnance Survey Plan 1:2,500



B.R.

EP

F.B.

M.S

Bridle Road

Foot Bridge

Mile Stone

M.P.M.R. Mooring Post or Ring

Electricity Pylor

Police Call Box

Telephone Call Box

Signal Post

Pump

Sluice

Spring

Trough Well

S.P

Sl.

Tr:

#### Ordnance Survey Plan, Additional SIMs and Large-Scale National Grid Data 1:2,500 and **Supply of Unpublished Survey Information** 1:2,500 and 1:1,250



County Boundary (Geographical) County & Civil Parish Boundary Civil Parish Boundary Admin. County or County Bor. Boundary L B Bdy London Borough Boundary Symbol marking point where boundary mereing changes

**Electricity Transmission Line** 

| -      |                            |          |                        |
|--------|----------------------------|----------|------------------------|
| вн     | Beer House