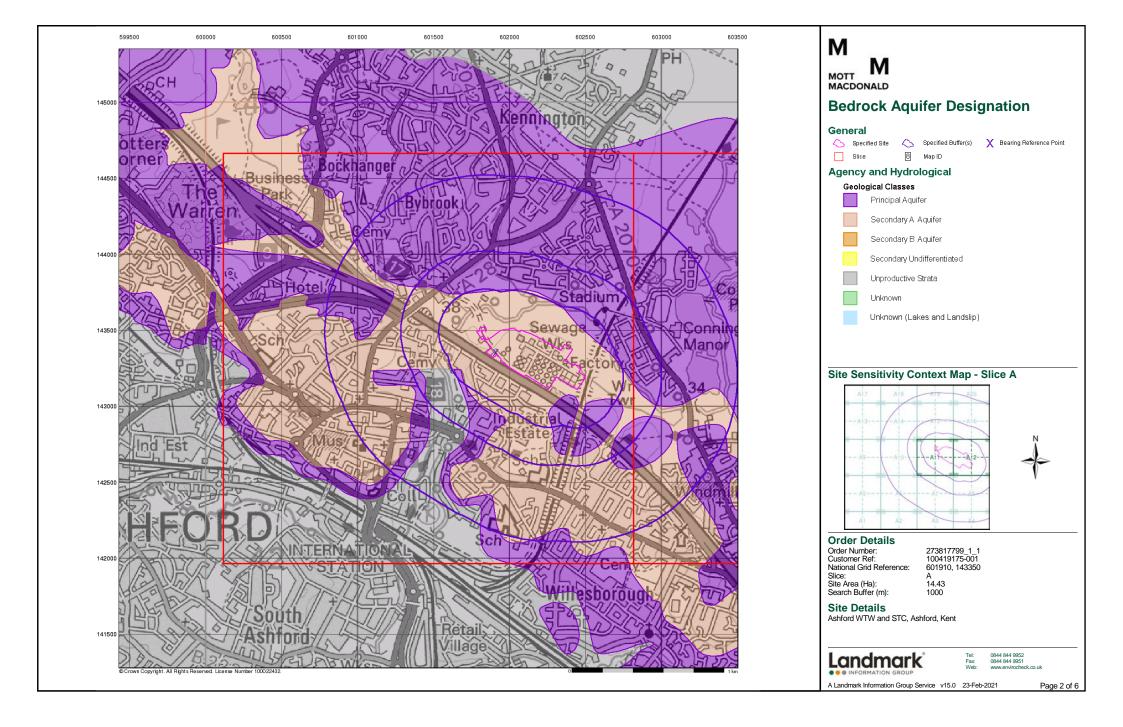

#### Report Version v53.0

| Data Type                                                     | Page<br>Number | On Site | 0 to 250m | 251 to 500m | 501 to 1000m<br>(*up to 2000m) |
|---------------------------------------------------------------|----------------|---------|-----------|-------------|--------------------------------|
| Agency & Hydrological                                         |                |         |           |             |                                |
| BGS Groundwater Flooding Susceptibility                       | pg 1           | Yes     | Yes       | Yes         | n/a                            |
| Contaminated Land Register Entries and Notices                |                |         |           |             |                                |
| Discharge Consents                                            | pg 4           |         | 40        | 15          | 12                             |
| Prosecutions Relating to Controlled Waters                    |                |         | n/a       | n/a         | n/a                            |
| Enforcement and Prohibition Notices                           |                |         |           |             |                                |
| Integrated Pollution Controls                                 | pg 20          |         |           | 2           |                                |
| Integrated Pollution Prevention And Control                   | pg 21          | 5       |           | 4           |                                |
| Local Authority Integrated Pollution Prevention And Control   |                |         |           |             |                                |
| Local Authority Pollution Prevention and Controls             | pg 23          |         | 1         | 1           | 5                              |
| Local Authority Pollution Prevention and Control Enforcements |                |         |           |             |                                |
| Nearest Surface Water Feature                                 | pg 24          |         | Yes       |             |                                |
| Pollution Incidents to Controlled Waters                      | pg 24          |         | 10        | 19          | 19                             |
| Prosecutions Relating to Authorised Processes                 |                |         |           |             |                                |
| Registered Radioactive Substances                             |                |         |           |             |                                |
| River Quality                                                 | pg 32          |         | 2         |             |                                |
| River Quality Biology Sampling Points                         | pg 32          |         |           | 2           |                                |
| River Quality Chemistry Sampling Points                       |                |         |           |             |                                |
| Substantiated Pollution Incident Register                     | pg 33          |         |           | 2           |                                |
| Water Abstractions                                            | pg 33          |         |           | 6           | (*2)                           |
| Water Industry Act Referrals                                  |                |         |           |             |                                |
| Groundwater Vulnerability Map                                 | pg 35          | Yes     | n/a       | n/a         | n/a                            |
| Groundwater Vulnerability - Soluble Rock Risk                 |                |         | n/a       | n/a         | n/a                            |
| Groundwater Vulnerability - Local Information                 |                |         | n/a       | n/a         | n/a                            |
| Bedrock Aquifer Designations                                  | pg 36          | Yes     | n/a       | n/a         | n/a                            |
| Superficial Aquifer Designations                              | pg 36          | Yes     | n/a       | n/a         | n/a                            |
| Source Protection Zones                                       | pg 37          |         | 2         | 3           | 2                              |
| Extreme Flooding from Rivers or Sea without Defences          | pg 37          | Yes     | Yes       | n/a         | n/a                            |
| Flooding from Rivers or Sea without Defences                  | pg 41          | Yes     |           | n/a         | n/a                            |
| Areas Benefiting from Flood Defences                          | pg 41          | Yes     | Yes       | n/a         | n/a                            |
| Flood Water Storage Areas                                     |                |         |           | n/a         | n/a                            |
| Flood Defences                                                |                |         |           | n/a         | n/a                            |
| OS Water Network Lines                                        | pg 43          |         | 39        | 33          | 26                             |