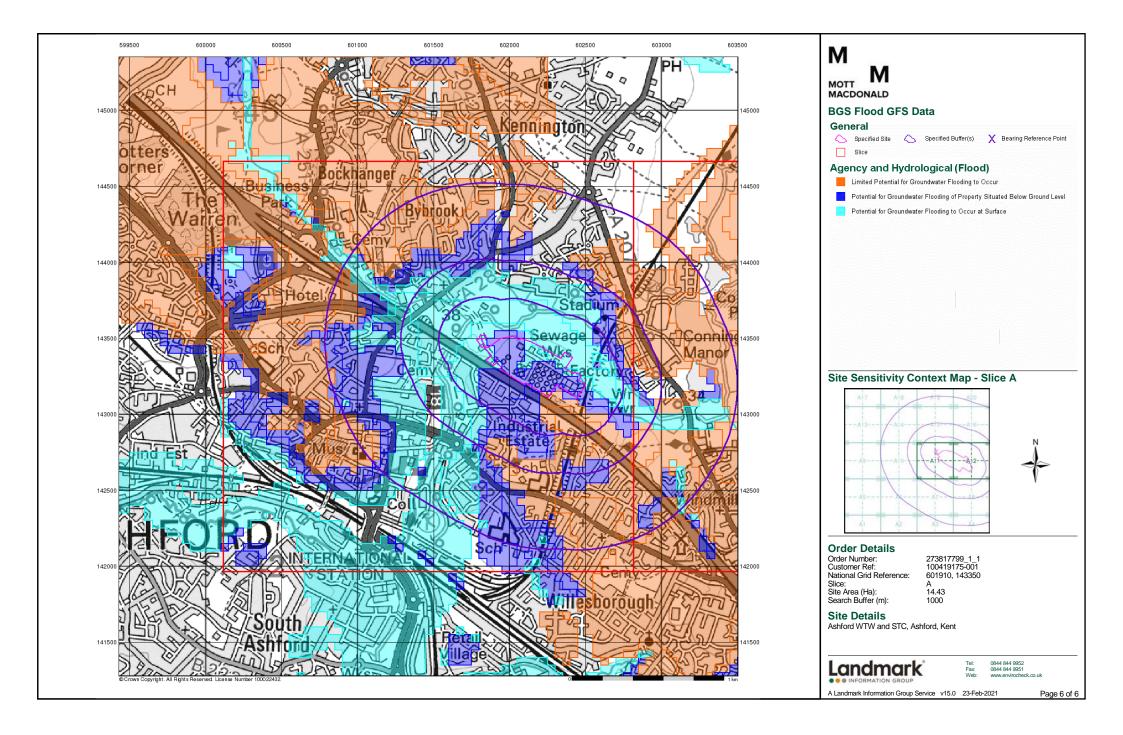

| Map<br>ID | Details                                                                                                                           | Quadrant<br>Reference<br>(Compass<br>Direction) | Estimated<br>Distance<br>From Site | Contact | NGR              |
|-----------|-----------------------------------------------------------------------------------------------------------------------------------|-------------------------------------------------|------------------------------------|---------|------------------|
|           | BGS Groundwater Flooding Susceptibility Flooding Type: Potential for Groundwater Flooding of Property Situated Below Ground Level | A12SW<br>(E)                                    | 0                                  | 1       | 602300<br>143200 |
|           | BGS Groundwater Flooding Susceptibility Flooding Type: Potential for Groundwater Flooding to Occur at Surface                     | A12SW<br>(E)                                    | 0                                  | 1       | 602450<br>143250 |
|           | BGS Groundwater Flooding Susceptibility Flooding Type: Potential for Groundwater Flooding to Occur at Surface                     | A11NE<br>(E)                                    | 0                                  | 1       | 602050<br>143350 |
|           | BGS Groundwater Flooding Susceptibility Flooding Type: Potential for Groundwater Flooding to Occur at Surface                     | A11NW                                           | 0                                  | 1       | 601750           |
|           | BGS Groundwater Flooding Susceptibility Flooding Type: Limited Potential for Groundwater Flooding to Occur                        | (NW)<br>A12SW                                   | 0                                  | 1       | 143500<br>602200 |
|           | BGS Groundwater Flooding Susceptibility Flooding Type: Potential for Groundwater Flooding of Property Situated Below Ground Level |                                                 | 0                                  | 1       | 143150<br>602350 |
|           | BGS Groundwater Flooding Susceptibility Flooding Type: Potential for Groundwater Flooding of Property Situated Below Ground Level |                                                 | 0                                  | 1       | 143150<br>602100 |
|           | BGS Groundwater Flooding Susceptibility Flooding Type: Potential for Groundwater Flooding of Property Situated Below Ground Level |                                                 | 0                                  | 1       | 143200<br>602050 |
|           | BGS Groundwater Flooding Susceptibility Flooding Type: Potential for Groundwater Flooding of Property Situated Below Ground Level |                                                 | 0                                  | 1       | 143500<br>602050 |
|           | BGS Groundwater Flooding Susceptibility Flooding Type: Potential for Groundwater Flooding to Occur at Surface                     | (E)<br>A12SW                                    | 0                                  | 1       | 143300<br>602350 |
|           | BGS Groundwater Flooding Susceptibility Flooding Type: Potential for Groundwater Flooding to Occur at Surface                     | (E)<br>A11NE                                    | 0                                  | 1       | 143300<br>601909 |
|           | BGS Groundwater Flooding Susceptibility Flooding Type: Potential for Groundwater Flooding of Property Situated Below Ground Level |                                                 | 0                                  | 1       | 143350<br>601909 |
|           | BGS Groundwater Flooding Susceptibility Flooding Type: Potential for Groundwater Flooding of Property Situated Below Ground Level |                                                 | 11                                 | 1       | 143353<br>602450 |
|           | BGS Groundwater Flooding Susceptibility Flooding Type: Limited Potential for Groundwater Flooding to Occur                        | (SE)<br>A12SW                                   | 64                                 | 1       | 143100<br>602250 |
|           | BGS Groundwater Flooding Susceptibility Flooding Type: Potential for Groundwater Flooding to Occur at Surface                     | (SE)<br>A12SE                                   | 65                                 | 1       | 143050<br>602550 |
|           | BGS Groundwater Flooding Susceptibility Flooding Type: Potential for Groundwater Flooding of Property Situated Below Ground Level |                                                 | 81                                 | 1       | 143150<br>602500 |
|           | BGS Groundwater Flooding Susceptibility Flooding Type: Potential for Groundwater Flooding of Property Situated Below Ground Level |                                                 | 92                                 | 1       | 143050<br>602550 |
|           | BGS Groundwater Flooding Susceptibility Flooding Type: Potential for Groundwater Flooding to Occur at Surface                     | (E)<br>A15SE                                    | 115                                | 1       | 143350<br>601909 |
|           | BGS Groundwater Flooding Susceptibility Flooding Type: Potential for Groundwater Flooding to Occur at Surface                     | A12NE                                           | 122                                | 1       | 143750<br>602550 |
|           | BGS Groundwater Flooding Susceptibility Flooding Type: Potential for Groundwater Flooding to Occur at Surface                     | (E)<br>A12NE                                    | 139                                | 1       | 143353<br>602600 |
|           | BGS Groundwater Flooding Susceptibility Flooding Type: Potential for Groundwater Flooding of Property Situated Below Ground Level |                                                 | 155                                | 1       | 143350<br>602550 |
|           | BGS Groundwater Flooding Susceptibility Flooding Type: Potential for Groundwater Flooding to Occur at Surface                     | (E)<br>A12NE                                    | 160                                | 1       | 143450<br>602600 |