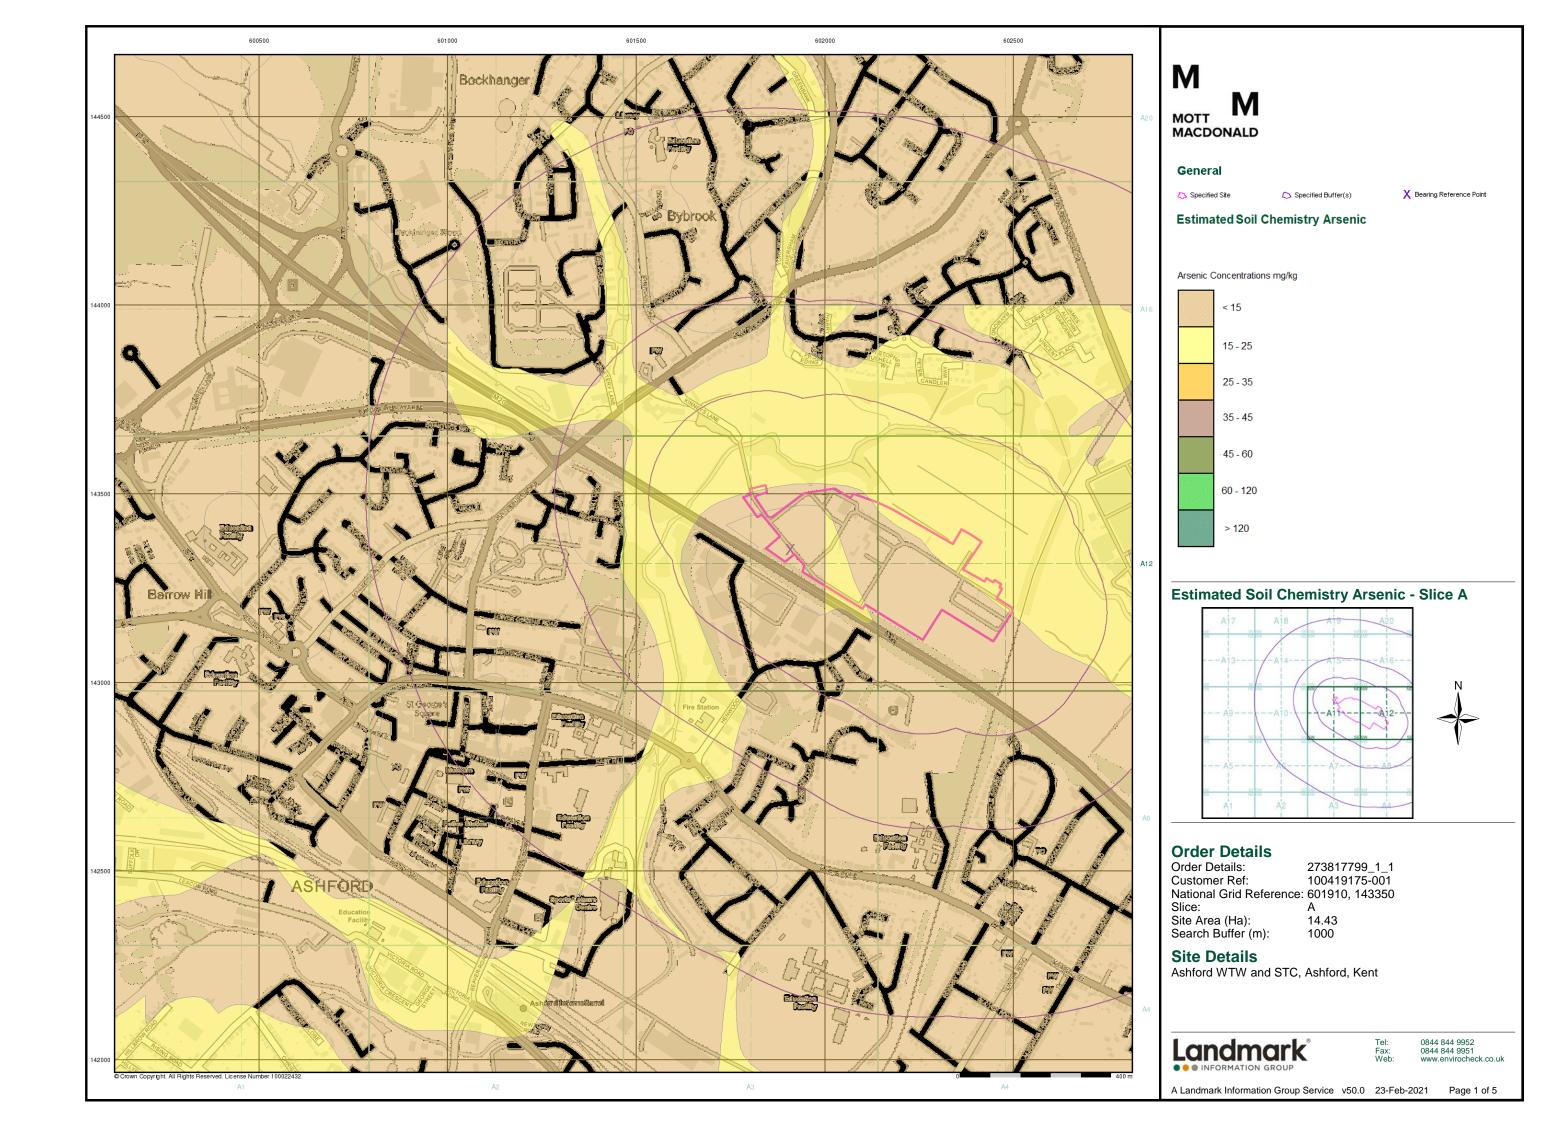

| Data Type                                                         | Page<br>Number | On Site | 0 to 250m | 251 to 500m | 501 to 1000m<br>(*up to 2000m) |
|-------------------------------------------------------------------|----------------|---------|-----------|-------------|--------------------------------|
| Geological                                                        |                |         |           |             |                                |
| BGS 1:625,000 Solid Geology                                       | pg 58          | Yes     | n/a       | n/a         | n/a                            |
| BGS Estimated Soil Chemistry                                      | pg 58          | Yes     |           | Yes         | Yes                            |
| BGS Recorded Mineral Sites                                        | pg 62          |         |           | 1           | 2                              |
| BGS Urban Soil Chemistry                                          |                |         |           |             |                                |
| BGS Urban Soil Chemistry Averages                                 |                |         |           |             |                                |
| CBSCB Compensation District                                       |                |         | n/a       | n/a         | n/a                            |
| Coal Mining Affected Areas                                        |                |         | n/a       | n/a         | n/a                            |
| Mining Instability                                                |                |         | n/a       | n/a         | n/a                            |
| Man-Made Mining Cavities                                          |                |         |           |             |                                |
| Natural Cavities                                                  |                |         |           |             |                                |
| Non Coal Mining Areas of Great Britain                            | pg 62          | Yes     |           | n/a         | n/a                            |
| Potential for Collapsible Ground Stability Hazards                | pg 63          | Yes     |           | n/a         | n/a                            |
| Potential for Compressible Ground Stability Hazards               | pg 63          | Yes     |           | n/a         | n/a                            |
| Potential for Ground Dissolution Stability Hazards                |                |         |           | n/a         | n/a                            |
| Potential for Landslide Ground Stability Hazards                  | pg 63          | Yes     |           | n/a         | n/a                            |
| Potential for Running Sand Ground Stability Hazards               | pg 63          | Yes     |           | n/a         | n/a                            |
| Potential for Shrinking or Swelling Clay Ground Stability Hazards | pg 63          | Yes     |           | n/a         | n/a                            |
| Radon Potential - Radon Affected Areas                            |                |         | n/a       | n/a         | n/a                            |
| Radon Potential - Radon Protection Measures                       |                |         | n/a       | n/a         | n/a                            |
| Industrial Land Use                                               |                |         |           |             |                                |
| Contemporary Trade Directory Entries                              | pg 64          |         | 37        | 48          | 74                             |
| Fuel Station Entries                                              | pg 77          |         |           |             | 4                              |
| Points of Interest - Commercial Services                          | pg 77          |         | 10        | 12          | 16                             |
| Points of Interest - Education and Health                         |                |         |           |             |                                |
| Points of Interest - Manufacturing and Production                 | pg 81          | 4       | 26        | 22          | 13                             |
| Points of Interest - Public Infrastructure                        | pg 86          | 13      | 7         | 8           | 28                             |
| Points of Interest - Recreational and Environmental               | pg 91          |         |           | 2           | 7                              |
| Gas Pipelines                                                     |                |         |           |             |                                |
| Underground Electrical Cables                                     |                |         |           |             |                                |