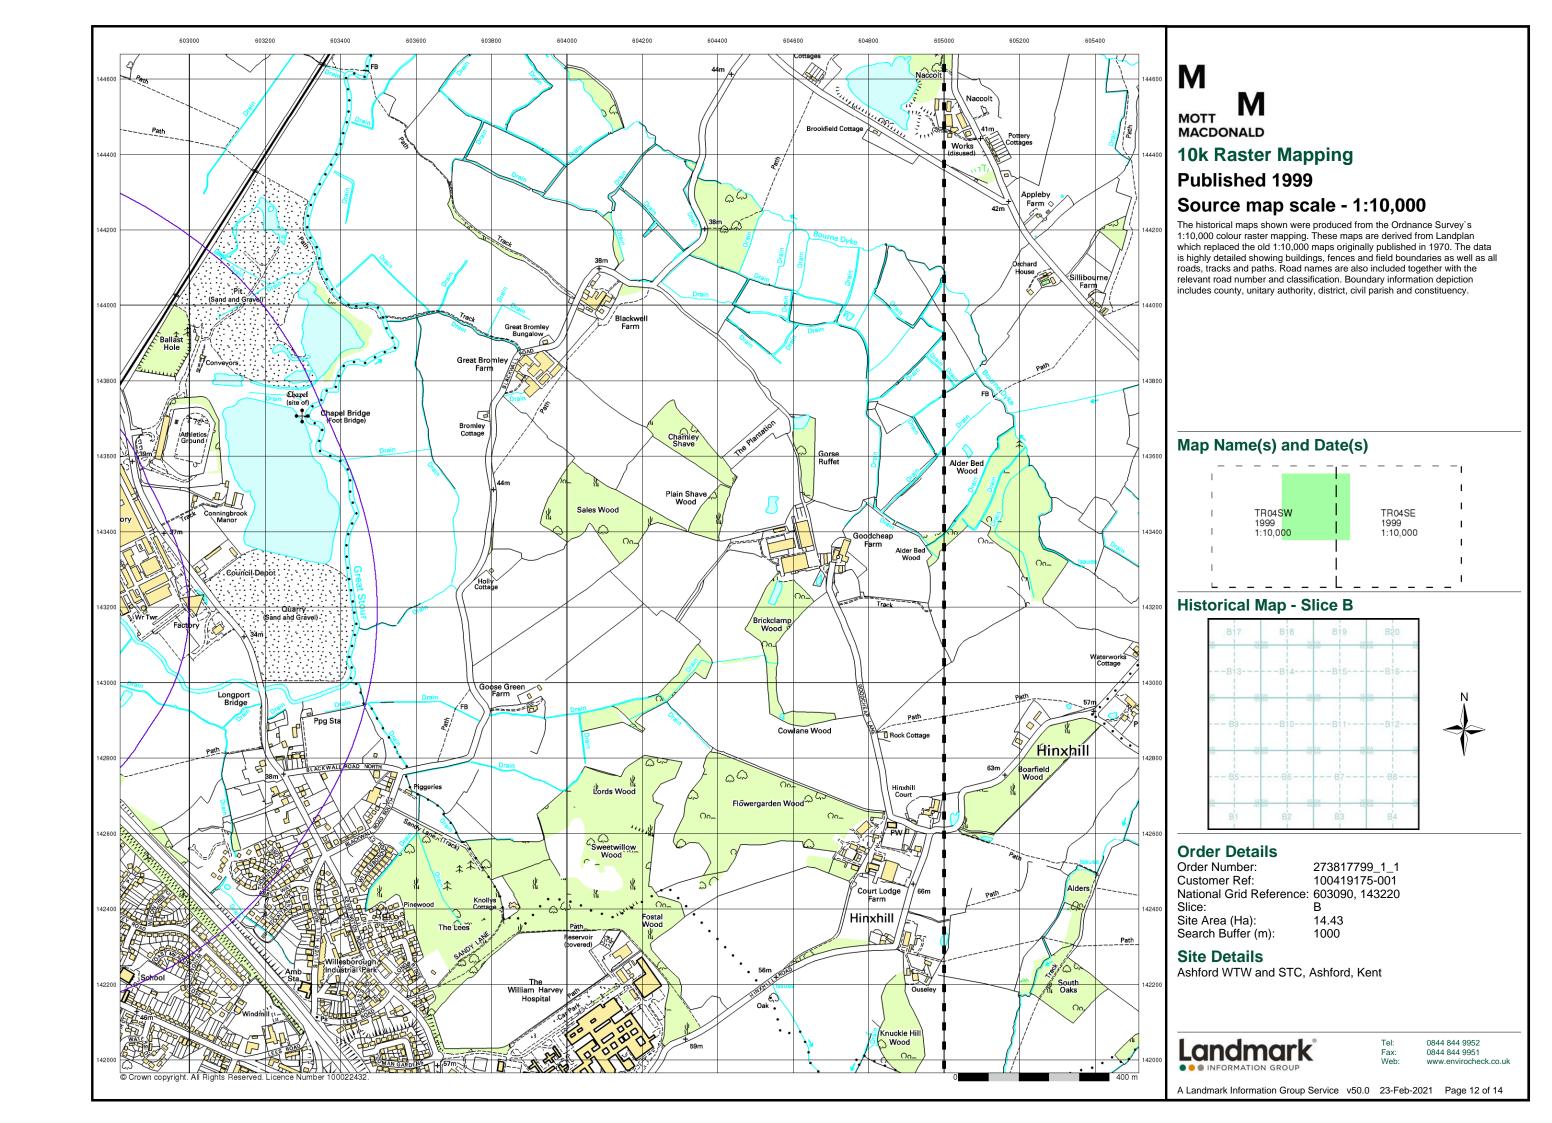

#### **Order Details:**

**Order Number:** 

273817799\_1\_1

**Customer Reference:** 

100419175-001

**National Grid Reference:** 

601910, 143350

Slice:

Α

Site Area (Ha):

14.43

Search Buffer (m):

1000

#### **Site Details:**

Ashford WTW and STC Ashford Kent