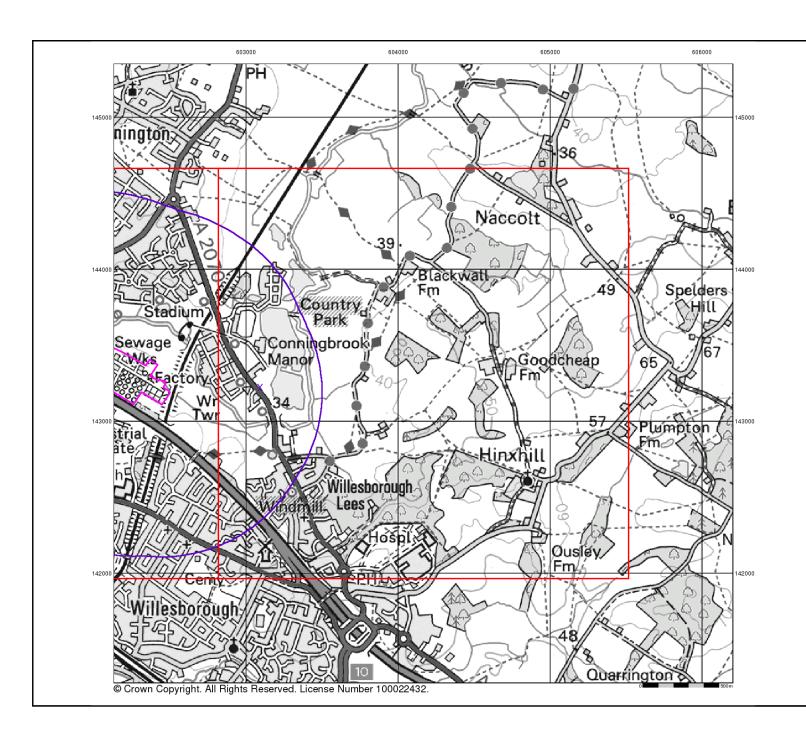

#### **Site Details:**

Ashford WTW and STC Ashford Kent

In this datasheet the National Grid References (NGRs) are rounded to the nearest 10m in accordance with Landmark's agreements with a number of Data Suppliers.