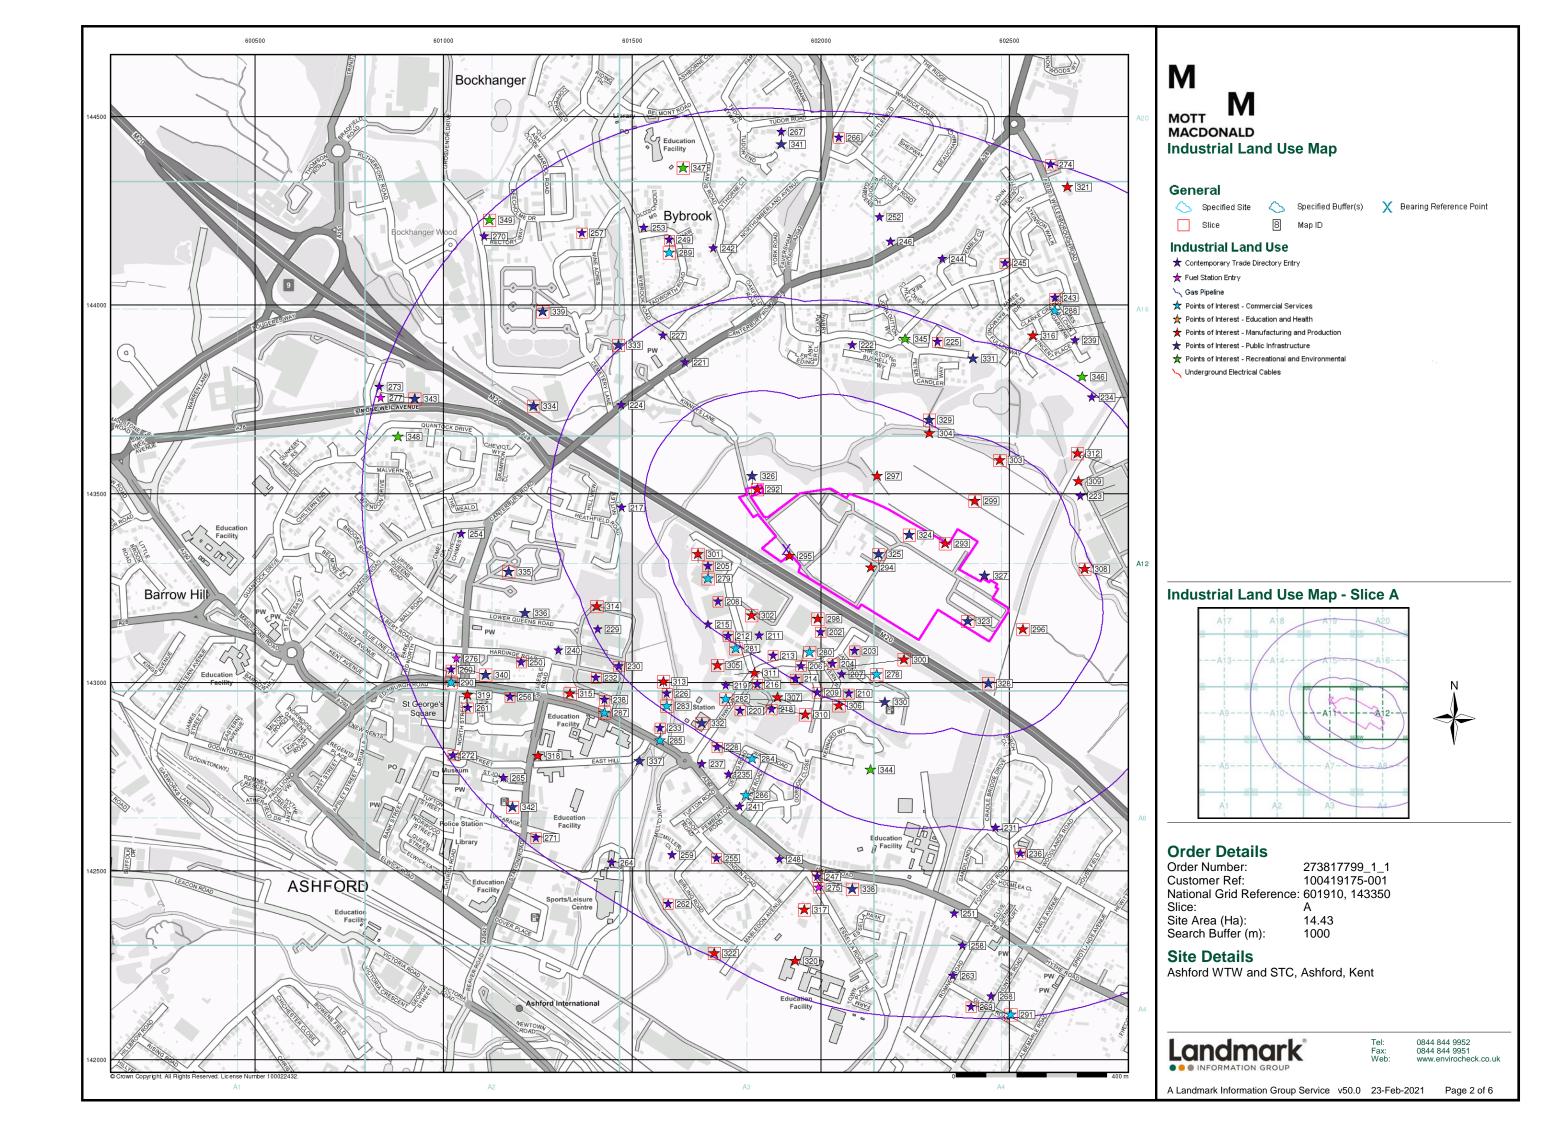

#### **Order Details:**

**Order Number:** 

273817799\_1\_1

**Customer Reference:** 

100419175-001

**National Grid Reference:** 

601910, 143350

Slice:

Α

Site Area (Ha):

14.43

Search Buffer (m):

1000

#### **Site Details:**

Ashford WTW and STC Ashford Kent