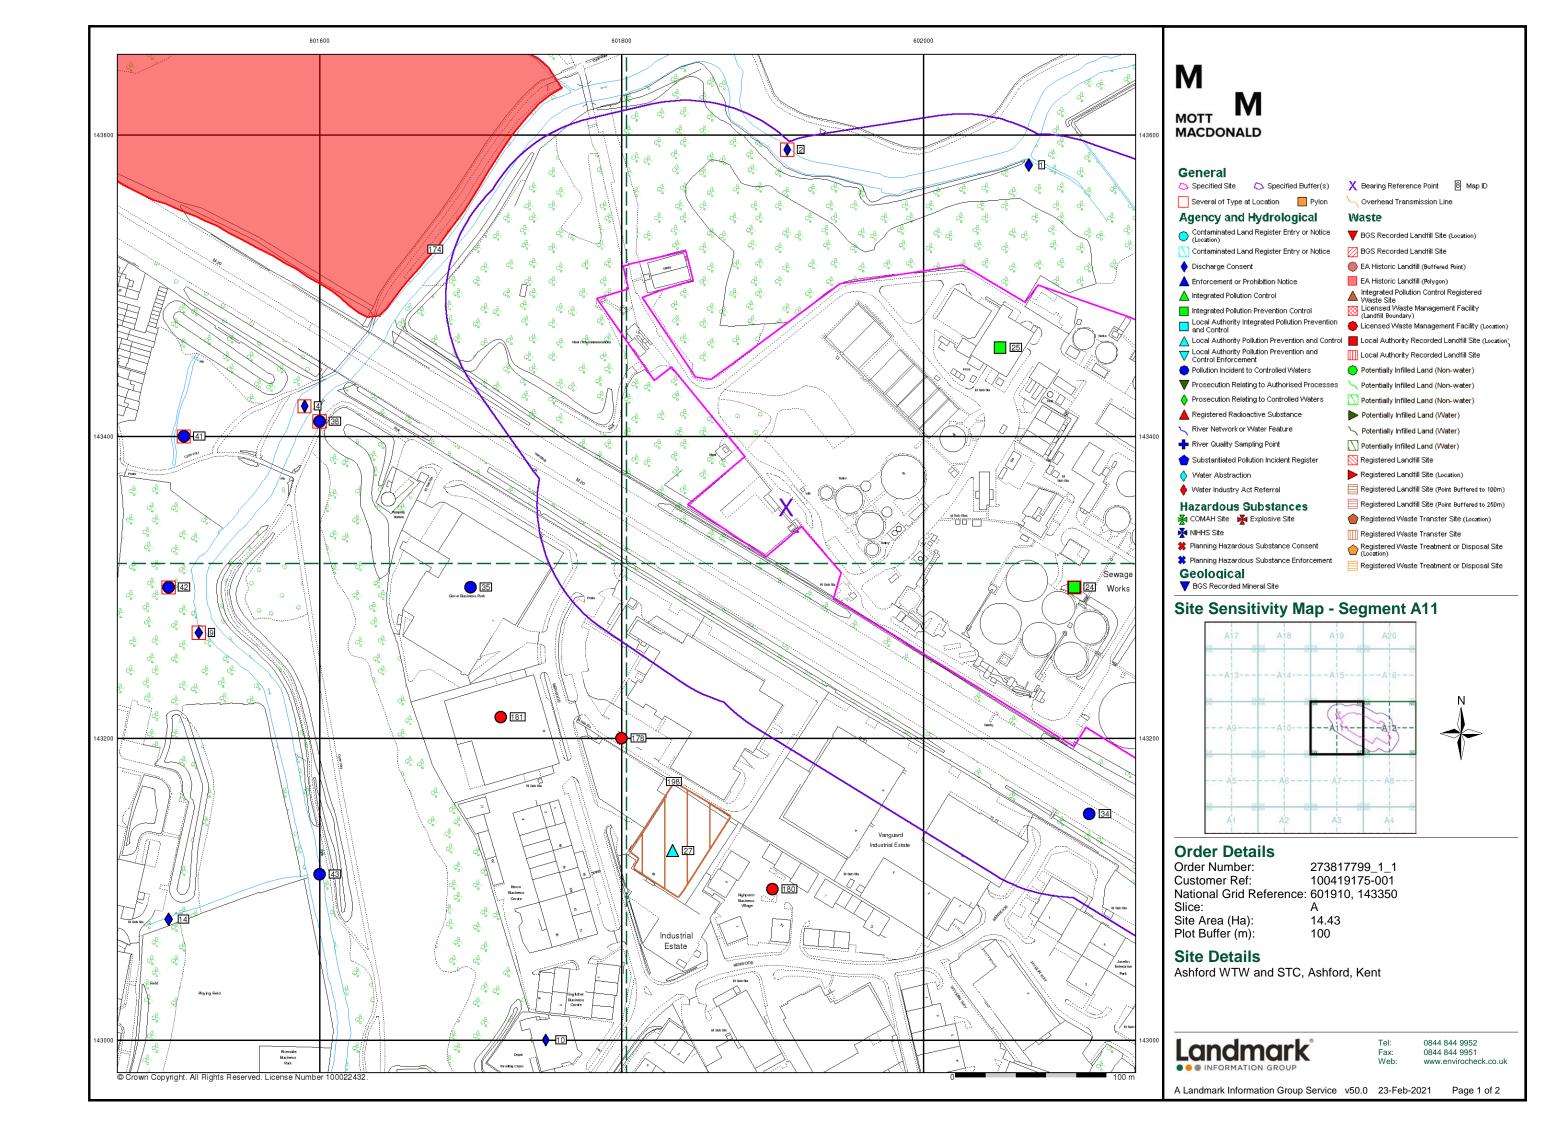

#### **Order Details:**

**Order Number:** 

273817799\_1\_1

**Customer Reference:** 

100419175-001

**National Grid Reference:** 

601910, 143350

Slice:

Α

Site Area (Ha):

14.43

Search Buffer (m):

1000

#### **Site Details:**

Ashford WTW and STC Ashford Kent