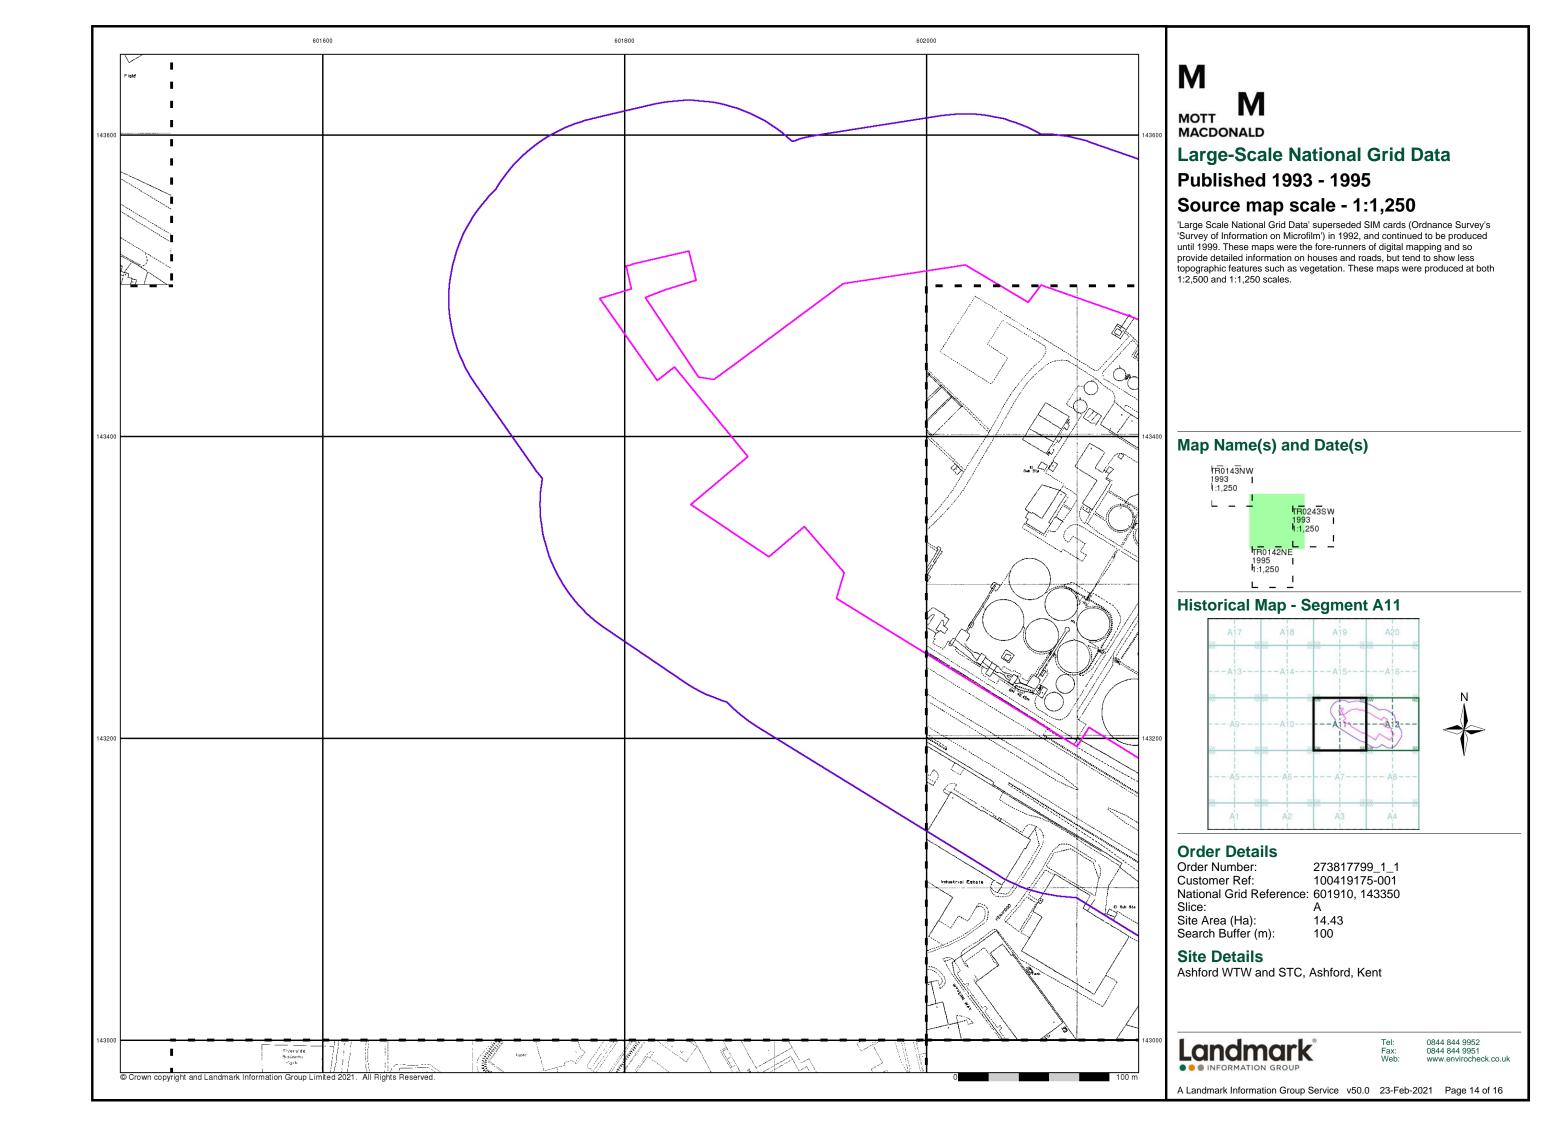

Information Group Service v50.0 23-Feb-2021 Page 8 of 16











#### **Large-Scale National Grid Data**

#### Source map scale - 1:1,250

'Large Scale National Grid Data' superseded SIM cards (Ordnance Survey's 'Survey of Information on Microfilm') in 1992, and continued to be produced until 1999. These maps were the fore-runners of digital mapping and so provide detailed information on houses and roads, but tend to show less topographic features such as vegetation. These maps were produced at both 1:2,500 and 1:1,250 scales.

#### Map Name(s) and Date(s)



#### **Historical Map - Segment A11**



273817799\_1\_1 100419175-001 National Grid Reference: 601910, 143350

14.43 100

0844 844 9951 www.envirocheck.co.uk

A Landmark Information Group Service v50.0 23-Feb-2021 Page 13 of 16





#### **Large-Scale National Grid Data**

#### Published 1996

#### Source map scale - 1:1,250

'Large Scale National Grid Data' superseded SIM cards (Ordnance Survey's 'Survey of Information on Microfilm') in 1992, and continued to be produced until 1999. These maps were the fore-runners of digital mapping and so provide detailed information on houses and roads, but tend to show less topographic features such as vegetation. These maps were produced at both 1:2,500 and 1:1,250 scales.

#### Map Name(s) and Date(s)



#### **Historical Map - Segment A11**



273817799\_1\_1 100419175-001 National Grid Reference: 601910, 143350 Α

14.43 100

Ashford WTW and STC, Ashford, Kent



0844 844 9952 0844 844 9951 www.envirocheck.co.uk

A Landmark Information Group Service v50.0 23-Feb-2021 Page