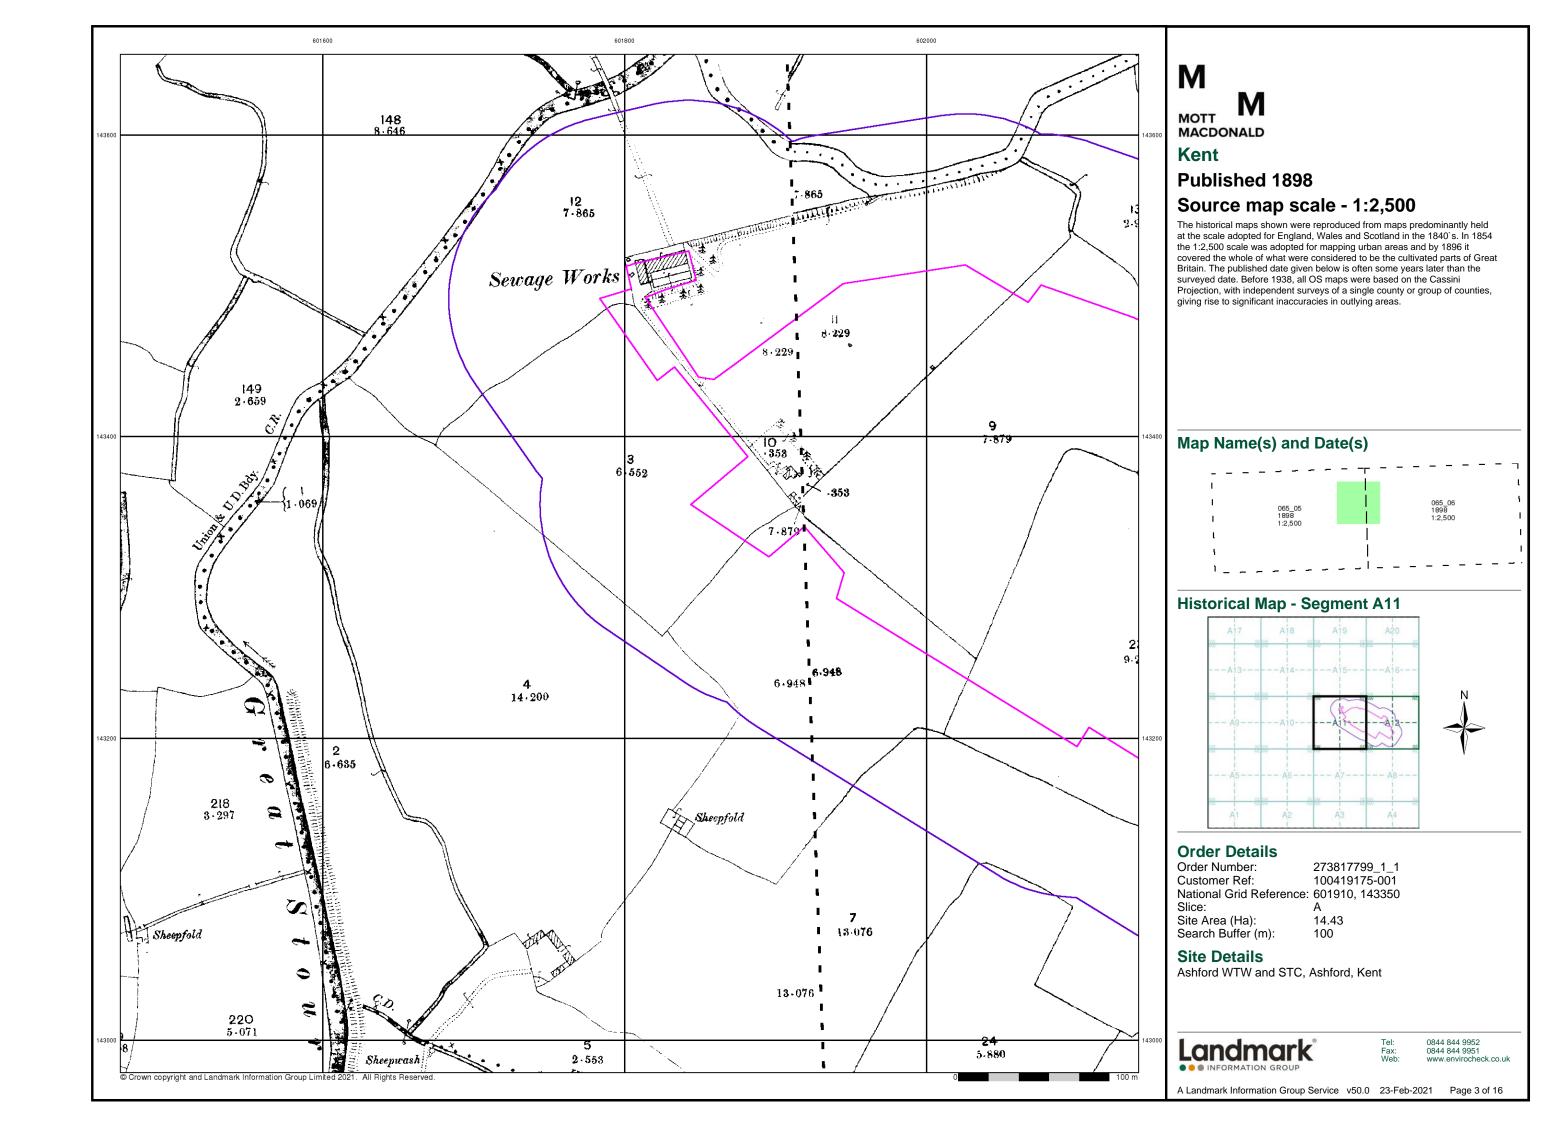

| 1:1,250 | 1977 - 1988 | 11 |
| Additional SIMs                          | 1:1,250 | 1984 - 1991 | 12 |
| Large-Scale National Grid Data           | 1:1,250 | 1992        | 13 |
| Large-Scale National Grid Data           | 1:1,250 | 1993 - 1995 | 14 |
| Large-Scale National Grid Data           | 1:1,250 | 1996        | 15 |
| Historical Aerial Photography            | 1:2,500 | 1999        | 16 |

#### **Historical Map - Segment A11**



#### **Order Details**

Order Number: 273817799\_1\_1 100419175-001 Customer Ref: National Grid Reference: 601910, 143350 Slice:

Site Area (Ha): 14.43 Search Buffer (m): 100

#### **Site Details**

Ashford WTW and STC, Ashford, Kent



0844 844 9952 0844 844 9951

A Landmark Information Group Service v50.0 23-Feb-2021 Page 1 of 16















# MACDONALD

#### **Ordnance Survey Plan**

#### **Published 1966 - 1972** Source map scale - 1:1,250

The historical maps shown were reproduced from maps predominantly held at the scale adopted for England, Wales and Scotland in the 1840's. In 1854 the 1:2,500 scale was adopted for mapping urban areas and by 1896 it covered the whole of what were considered to be the cultivated parts of Great Britain. The published date given below is often some years later than the surveyed date. Before 1938, all OS maps were based on the Cassini Projection, with independent surveys of a single county or group of counties, giving rise to significant inaccuracies in outlying areas.

#### Map Name(s) and Date(s)



#### **Historical Map - Segment A11**



#### **Order Details**

Order Number: 2