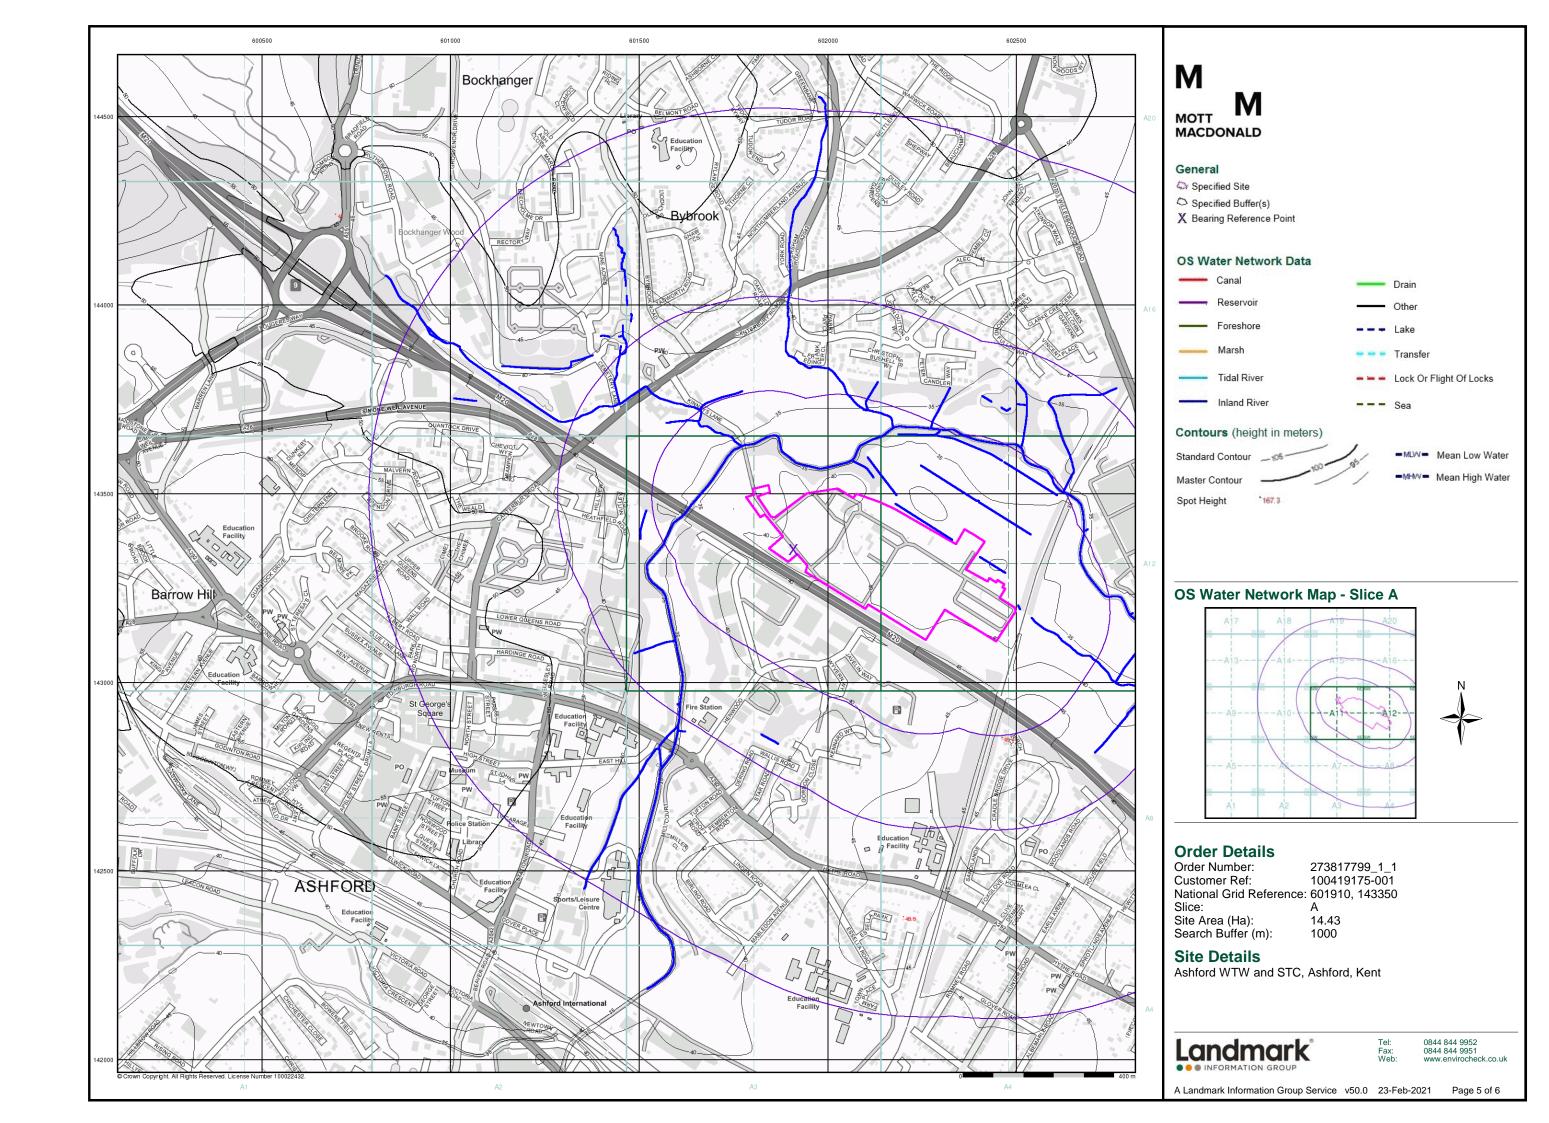

#### Report Version v53.0

| Data Type                                                     | Page<br>Number | On Site | 0 to 250m | 251 to 500m | 501 to 1000m<br>(*up to 2000m) |
|---------------------------------------------------------------|----------------|---------|-----------|-------------|--------------------------------|
| Agency & Hydrological                                         |                |         |           |             |                                |
| BGS Groundwater Flooding Susceptibility                       | pg 1           | Yes     | Yes       | Yes         | n/a                            |
| Contaminated Land Register Entries and Notices                |                |         |           |             |                                |
| Discharge Consents                                            | pg 4           |         | 40        | 15          | 12                             |
| Prosecutions Relating to Controlled Waters                    |                |         | n/a       | n/a         | n/a                            |
| Enforcement and Prohibition Notices                           |                |         |           |             |                                |
| Integrated Pollution Controls                                 | pg 20          |         |           | 2           |                                |
| Integrated Pollution Prevention And Control                   | pg 21          | 5       |           | 4           |                                |
| Local Authority Integrated Pollution Prevention And Control   |                |         |           |             |                                |
| Local Authority Pollution Prevention and Controls             | pg 23          |         | 1         | 1           | 5                              |
| Local Authority Pollution Prevention and Control Enforcements |                |         |           |             |                                |
| Nearest Surface Water Feature                                 | pg 24          |         | Yes       |             |                                |
| Pollution Incidents to Controlled Waters                      | pg 24          |         | 10        | 19          | 19                             |
| Prosecutions Relating to Authorised Processes                 |                |         |           |             |                                |
| Registered Radioactive Substances                             |                |         |           |             |                                |
| River Quality                                                 | pg 32          |         | 2         |             |                                |
| River Quality Biology Sampling Points                         | pg 32          |         |           | 2           |                                |
| River Quality Chemistry Sampling Points                       |                |         |           |             |                                |
| Substantiated Pollution Incident Register                     | pg 33          |         |           | 2           |                                |
| Water Abstractions                                            | pg 33          |         |           | 6           | (*2)                           |
| Water Industry Act Referrals                                  |                |         |           |             |                                |
| Groundwater Vulnerability Map                                 | pg 35          | Yes     | n/a       | n/a         | n/a                            |
| Groundwater Vulnerability - Soluble Rock Risk                 |                |         | n/a       | n/a         | n/a                            |
| Groundwater Vulnerability - Local Information                 |                |         | n/a       | n/a         | n/a                            |
| Bedrock Aquifer Designations                                  | pg 36          | Yes     | n/a       | n/a         | n/a                            |
| Superficial Aquifer Designations                              | pg 36          | Yes     | n/a       | n/a         | n/a                            |
| Source Protection Zones                                       | pg 37          |         | 2         | 3           | 2                              |
| Extreme Flooding from Rivers or Sea without Defences          | pg 37          | Yes     | Yes       | n/a         | n/a                            |
| Flooding from Rivers or Sea without Defences                  | pg 41          | Yes     |           | n/a         | n/a                            |
| Areas Benefiting from Flood Defences                          | pg 41          | Yes     | Yes       | n/a         | n/a                            |
| Flood Water Storage Areas                                     |                |         |           | n/a         | n/a                            |
| Flood Defences                                                |                |         |           | n/a         | n/a                            |
| OS Water Network Lines                                        | pg 43          |         | 39        | 33          | 26                             |