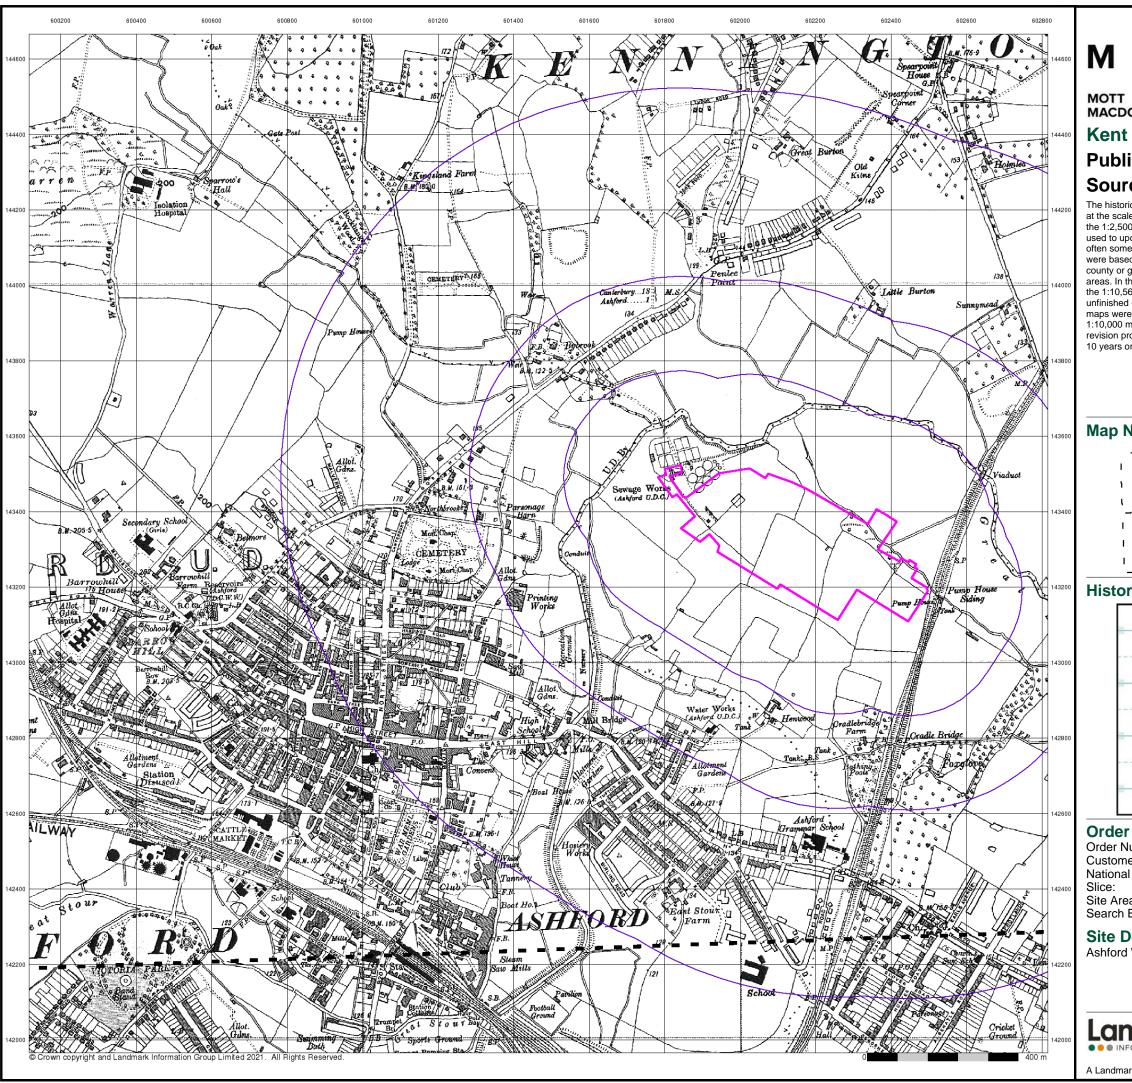

#### **Order Details:**

**Order Number:** 

273817799\_1\_1

**Customer Reference:** 

100419175-001

**National Grid Reference:** 

601910, 143350

Slice:

Α

Site Area (Ha):

14.43

Search Buffer (m):

1000

#### **Site Details:**

Ashford WTW and STC Ashford Kent