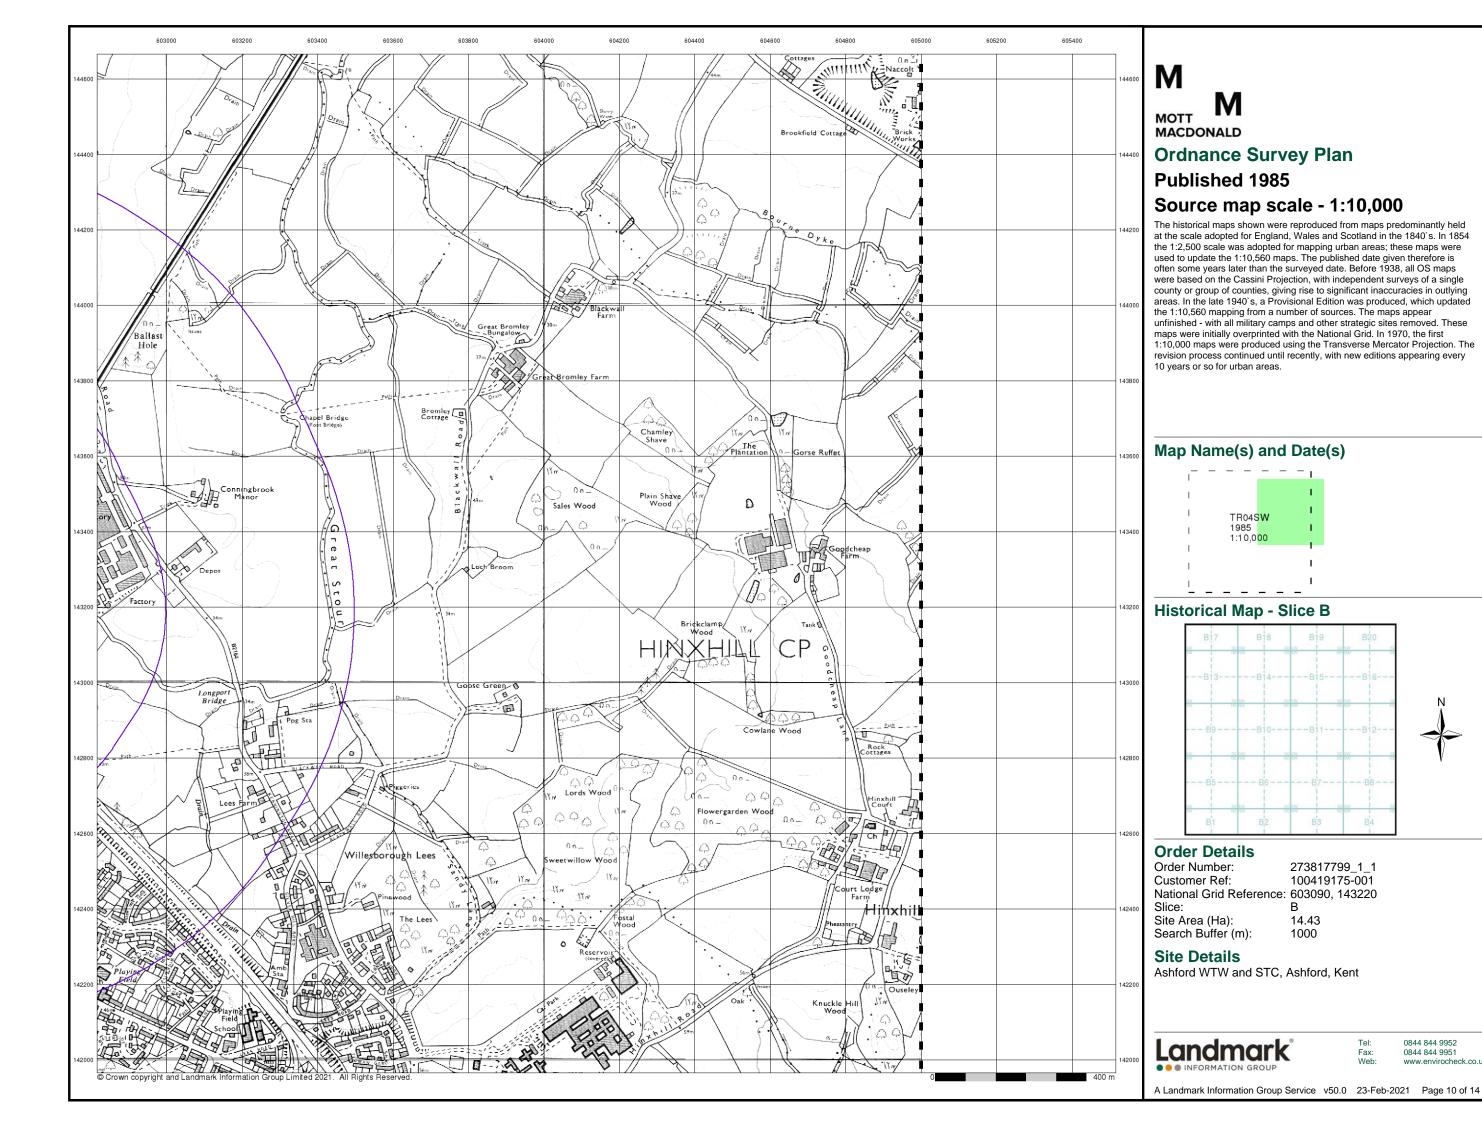

ially unsafe information with security sites replaced by fake fields or clouds. The original editions were withdrawn and only later made available after a period of fifty years although due to the accuracy of the editing, without viewing both revisions it is not easy to spot the edits. Where available Landmark have included both revisions.

© Landmark Information Group and/or Data Suppliers 2010.

### Map Name(s) and Date(s)



### **Historical Aerial Photography - Slice B**



### **Order Details**

Order Number: 273817799\_1\_1
Customer Ref: 100419175-001
National Grid Reference: 603090, 143220

Site Area (Ha): Search Buffer (m): 14.43 1000

### **Site Details**

Ashford WTW and STC, Ashford, Kent



0844 844 9952

A Landmark Information Group Service v50.0 23-Feb-2021 Page 7 of 14









# M MOTT MACDONALD Ordnance Survey Plan Published 1990 - 1993 Source map scale - 1:10,000

The historical maps shown were reproduced from maps predominantly held at the scale adopted for England, Wales and Scotland in the 1840's. In 1854 the 1:2,500 scale was adopted for mapping urban areas; these maps were used to update the 1:10,560 maps. The published date given therefore is often some years later than the surveyed date. Before 1938, all OS maps were based on the Cassini Projection, with independent surveys of a single county or group of counties, giving rise to significant inaccuracies in outlying areas. In the late 1940's, a Provisional Edition was produced, which updated the 1:10,560 mapping from a number of sources. The maps appear unfinished - with all military camps and other