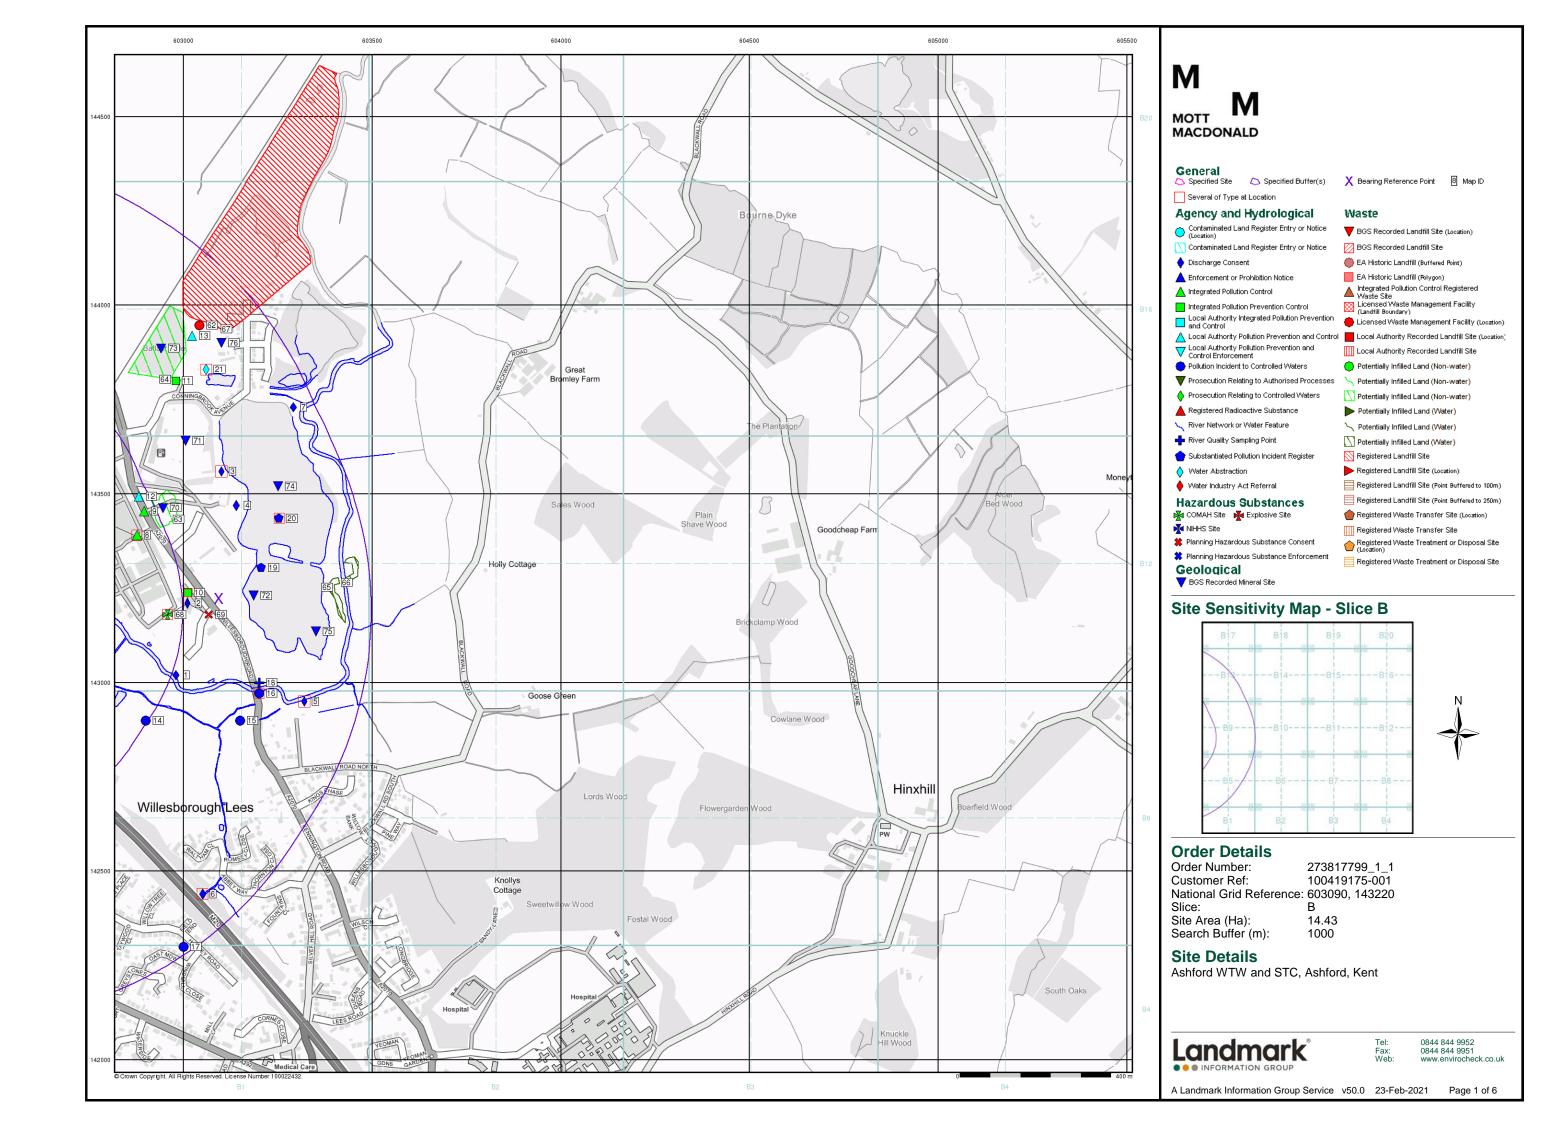

#### **Order Details:**

**Order Number:** 

273817799\_1\_1

**Customer Reference:** 

100419175-001

**National Grid Reference:** 

601910, 143350

Slice:

Α

Site Area (Ha):

14.43

Search Buffer (m):

1000

#### **Site Details:**

Ashford WTW and STC Ashford Kent