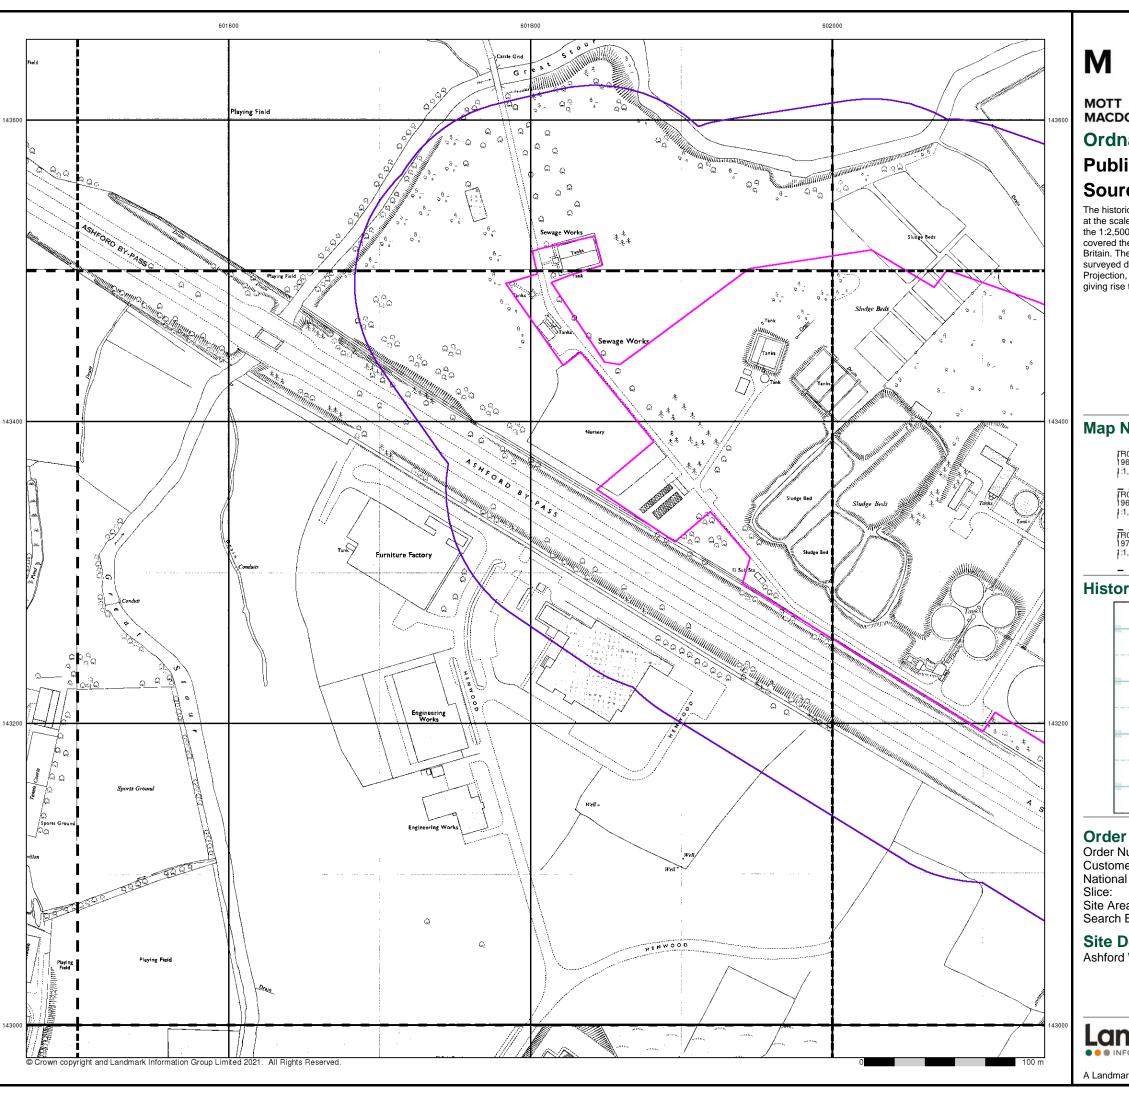

#### **Order Details:**

**Order Number:** 

273817799\_1\_1

**Customer Reference:** 

100419175-001

**National Grid Reference:** 

601910, 143350

Slice:

Α

Site Area (Ha):

14.43

Search Buffer (m):

1000

#### **Site Details:**

Ashford WTW and STC Ashford Kent