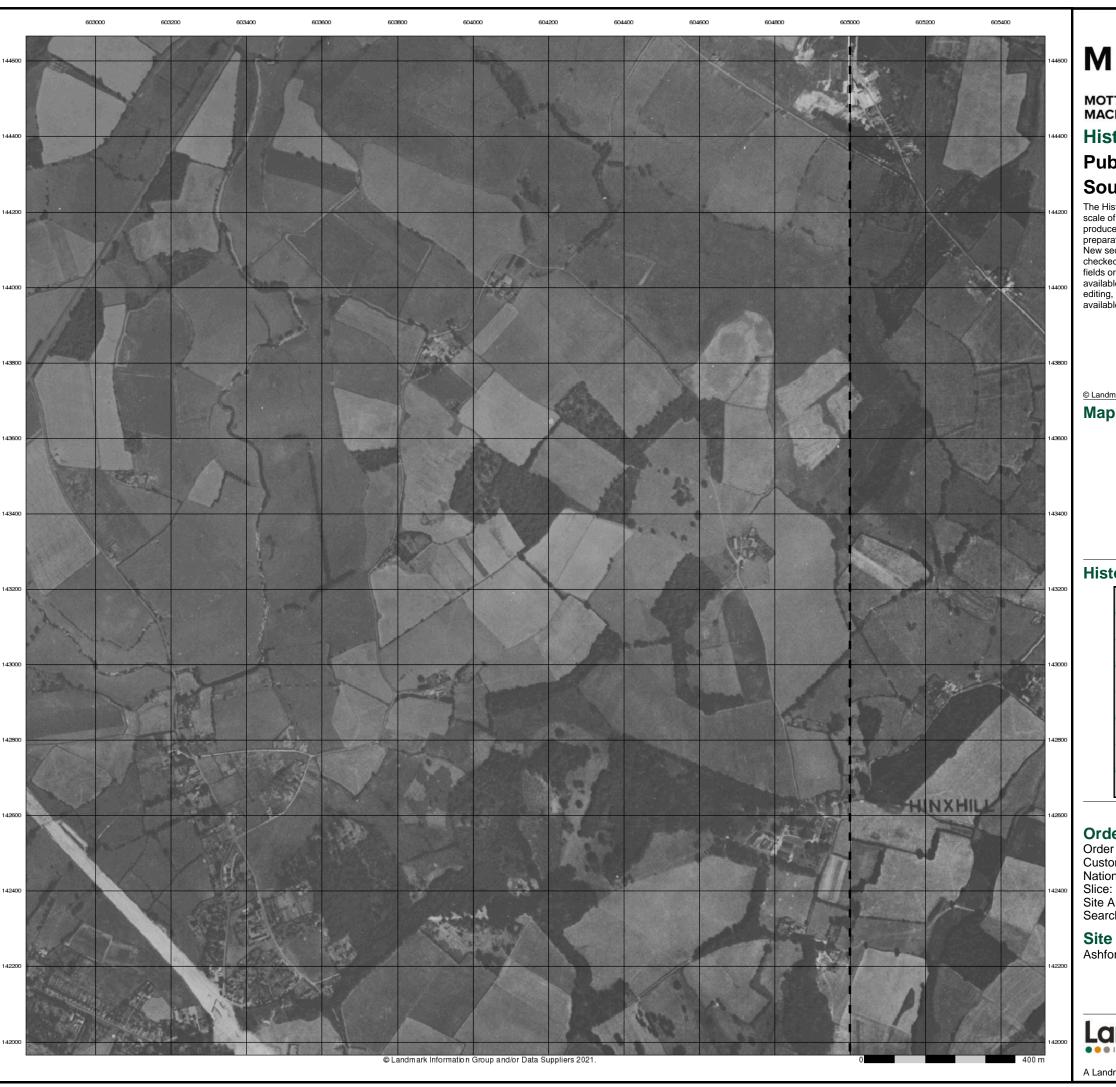

ying areas. In the late 1940's, a Provisional Edition was produced, which updated the 1:10,560 mapping from a number of sources. The maps appear unfinished - with all military camps and other strategic sites removed. These maps were initially overprinted with the National Grid. In 1970, the first 1:10,000 maps were produced using the Transverse Mercator Projection. The revision process continued until recently, with new editions appearing every 10 years or so for urban areas.

### Map Name(s) and Date(s)



### **Historical Map - Slice B**



273817799\_1\_1 100419175-001 National Grid Reference: 603090, 143220

В

14.43 Search Buffer (m): 1000

Ashford WTW and STC, Ashford, Kent



0844 844 9952 www.envirocheck.co.uk

A Landmark Information Group Service v50.0 23-Feb-2021 Page 5 of 14





# MOTT MACDONALD **Historical Aerial Photography Published 1947** Source map scale - 1:10,560

The Historical Aerial Photos were produced by the Ordnance Survey at a scale of 1:1,250 and 1:10,560 from Air Force photography. They were produced between 1944 and 1951 as an interim measure, pending produced between 1944 and 1951 as an interim measure, pending preparation of conventional mapping, due to post war resource shortages. New security measures in the 1950's meant that every photograph was rechecked for potentially unsafe information with security sites replaced by fake fields or clouds. The original editions were withdrawn and only later made available after a period of fifty years although due to the accuracy of the editing, without viewing both revisions it is not easy to spot the