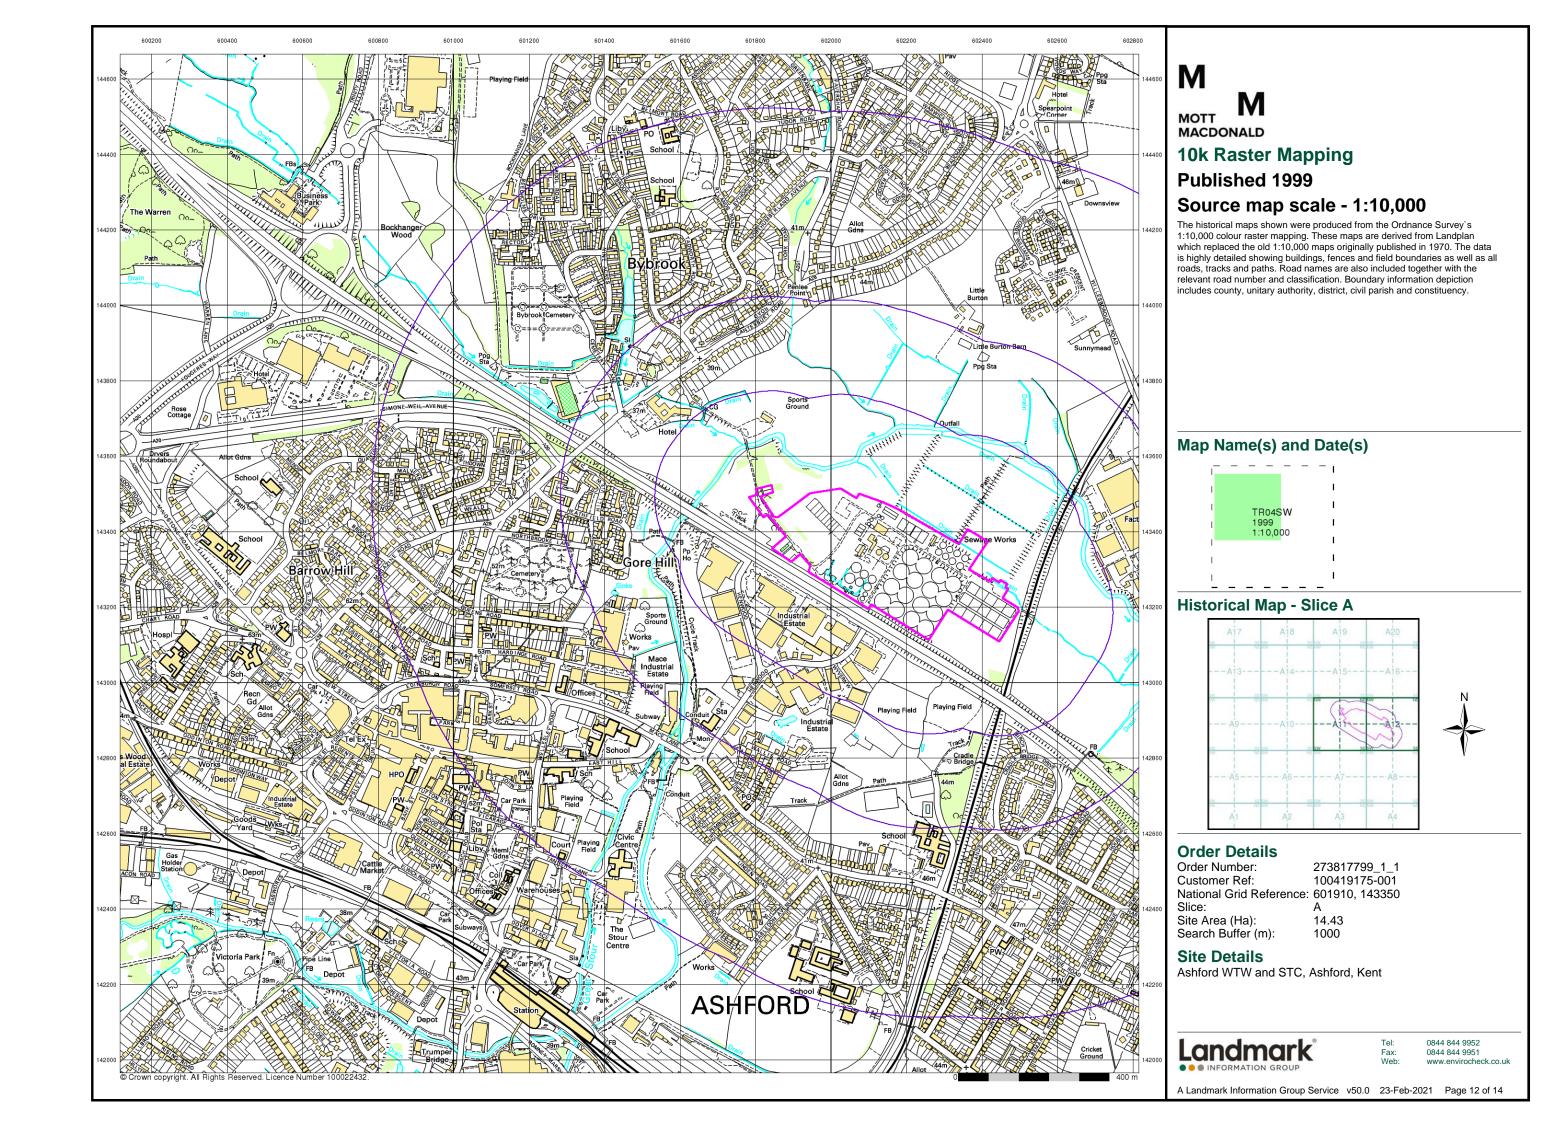

#### **Order Details:**

**Order Number:** 

273817799\_1\_1

**Customer Reference:** 

100419175-001

**National Grid Reference:** 

601910, 143350

Slice:

Α

Site Area (Ha):

14.43

Search Buffer (m):

1000

#### **Site Details:**

Ashford WTW and STC Ashford Kent