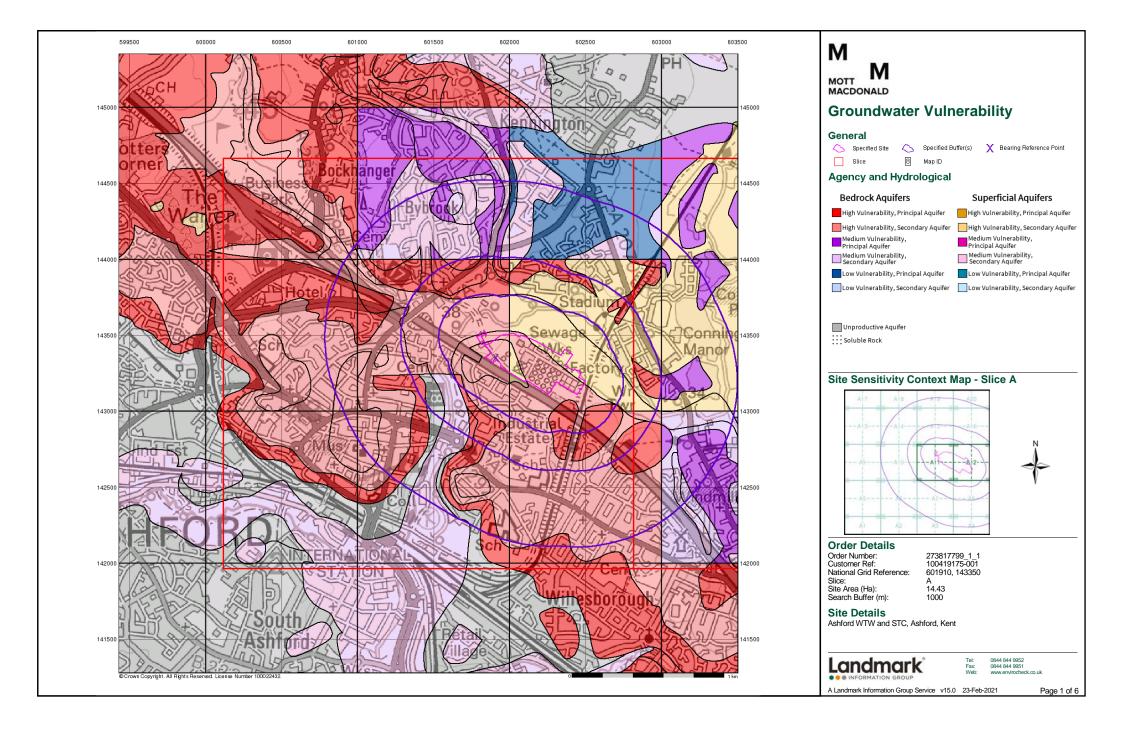

#### **Order Details:**

**Order Number:** 

273817799\_1\_1

**Customer Reference:** 

100419175-001

**National Grid Reference:** 

601910, 143350

Slice:

Α

Site Area (Ha):

14.43

Search Buffer (m):

1000

#### **Site Details:**

Ashford WTW and STC Ashford Kent