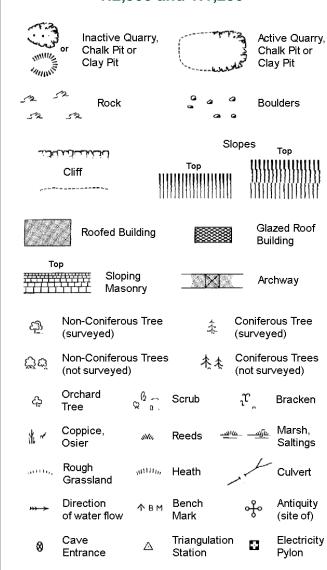

17799\_1\_1
Customer Ref: 100419175-001
National Grid Reference: 601910, 143350

Slice: Site Area (Ha): Search Buffer (m): 14.43 100

#### **Site Details**

Ashford WTW and STC, Ashford, Kent

Landmark®

0844 844 9952 0844 844 9951 www.envirocheck.co.uk

A Landmark Information Group Service v50.0 23-Feb-2021 Page 16 of 16

## **Historical Mapping Legends**

#### **Ordnance Survey County Series and** Ordnance Survey Plan 1:2,500



B.R.

EP

F.B.

M.S

Bridle Road

Foot Bridge

Mile Stone

M.P.M.R. Mooring Post or Ring

Electricity Pylor

Police Call Box

Telephone Call Box

Signal Post

Pump

Sluice

Spring

Trough Well

S.P

Sl.

Tr:

#### Ordnance Survey Plan, Additional SIMs and Large-Scale National Grid Data 1:2,500 and **Supply of Unpublished Survey Information** 1:2,500 and 1:1,250



County Boundary (Geographical) County & Civil Parish Boundary Civil Parish Boundary Admin. County or County Bor. Boundary L B Bdy London Borough Boundary Symbol marking point where boundary mereing changes

**Electricity Transmission Line** 

| -      |                            |          |                        |
|--------|----------------------------|----------|------------------------|
| вн     | Beer House                 | Р        | Pillar, Pole or Post   |
| BP, BS | Boundary Post or Stone     | PO       | Post Office            |
| Cn, C  | Capstan, Crane             | PC       | Public Convenience     |
| Chy    | Chimney                    | PH       | Public House           |
| D Fn   | Drinking Fountain          | Pp       | Pump                   |
| EIP    | Electricity