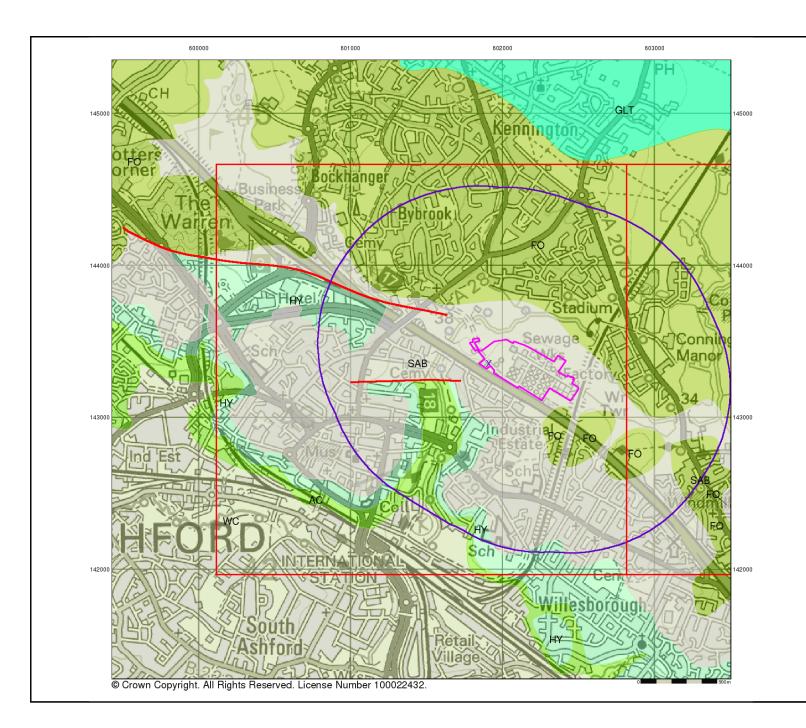

t contains Superficial deposits that are of natural origin and 'in place'. Other superficial strata may be held in the Mass Movement dataset where they have been moved, or in the Artificial Ground dataset where they are of man-made origin.

Most of these Superficial deposits are unconsolidated sediments such as gravel, sand, silt and clay, and onshore they form relatively thin, often discontinuous patches or larger spreads.

## Superficial Geology Map - Slice A



### **Order Details:**

Order Number: 273817799\_1\_1
Customer Reference: 100419175-001
National Grid Reference: 601910, 143350
Slice: A
Site Area (Ha): 14.43
Search Buffer (m): 1000

Site Details:

Ashford WTW and STC, Ashford, Kent



Fel: 0844 844 9952 Fax: 0844 844 9951 Veb: www.envirocheck.c

v15.0 23-Feb-2021

Page 3 of 5



### **Bedrock and Faults**

Bedrock geology is a term used for the main mass of rocks forming the Earth and are present everywhere, whether exposed at the surface in outcrops or concealed beneath superficial deposits or water.

The bedrock has formed over vast lengths of geological time ranging from ancient and highly altered rocks of the Proterozoic, some 2500 million years ago, or older, up to the relatively young Pliocene, 1.8 million years ago.

The bedrock geology includes many lithologies, often classified into three types based on origin: igneous, metamorphic and sedimentary.

The BGS Faults and Rock Segments dataset includes geological faults (e.g. normal, thrust), and thin beds mapped as lines (e.g. coal seam, gypsum bed). Some of these are linked to other particular 1:50,000 Ge