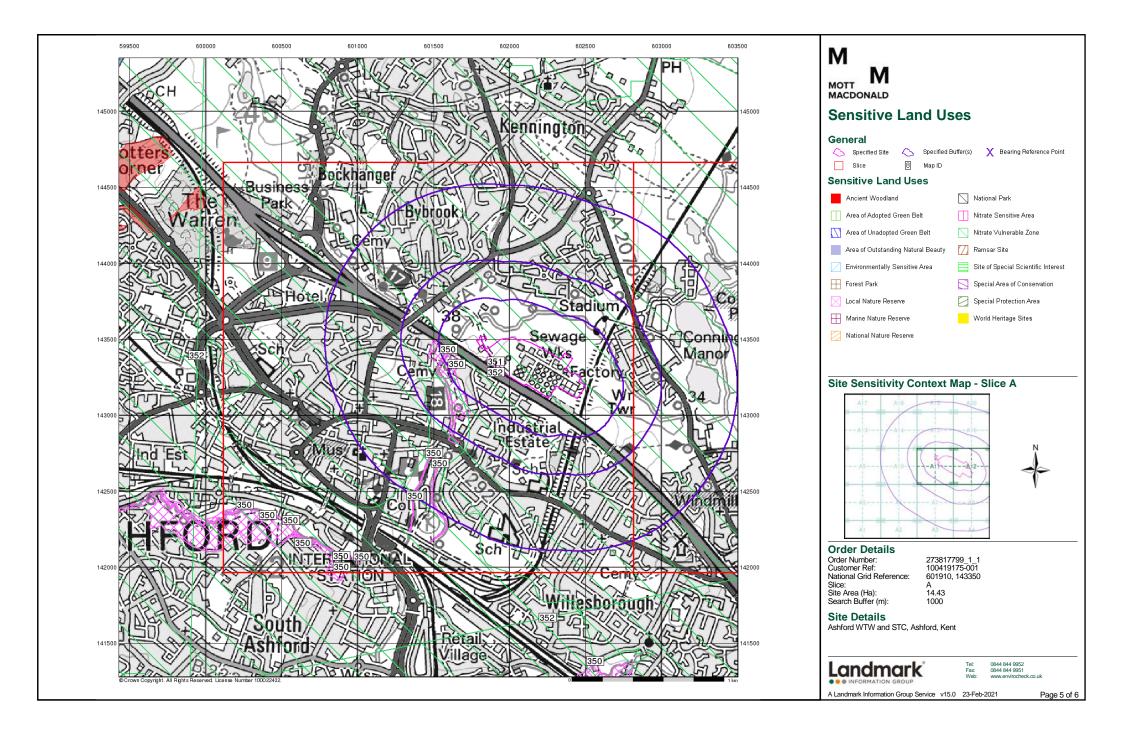

#### **Summary**

| Data Type                            | Page<br>Number | On Site | 0 to 250m | 251 to 500m | 501 to 1000m<br>(*up to 2000m) |
|--------------------------------------|----------------|---------|-----------|-------------|--------------------------------|
| Sensitive Land Use                   |                |         |           |             |                                |
| Ancient Woodland                     |                |         |           |             |                                |
| Areas of Adopted Green Belt          |                |         |           |             |                                |
| Areas of Unadopted Green Belt        |                |         |           |             |                                |
| Areas of Outstanding Natural Beauty  |                |         |           |             |                                |
| Environmentally Sensitive Areas      |                |         |           |             |                                |
| Forest Parks                         |                |         |           |             |                                |
| Local Nature Reserves                | pg 92          |         | 1         |             |                                |
| Marine Nature Reserves               |                |         |           |             |                                |
| National Nature Reserves             |                |         |           |             |                                |
| National Parks                       |                |         |           |             |                                |
| Nitrate Sensitive Areas              |                |         |           |             |                                |
| Nitrate Vulnerable Zones             | pg 92          | 2       |           |             |                                |
| Ramsar Sites                         |                |         |           |             |                                |
| Sites of Special Scientific Interest |                |         |           |             |                                |
| Special Areas of Conservation        |                |         |           |             |                                |
| Special Protection Areas             |                |         |           |             |                                |
| World Heritage Sites                 |                |         |           |             |                                |