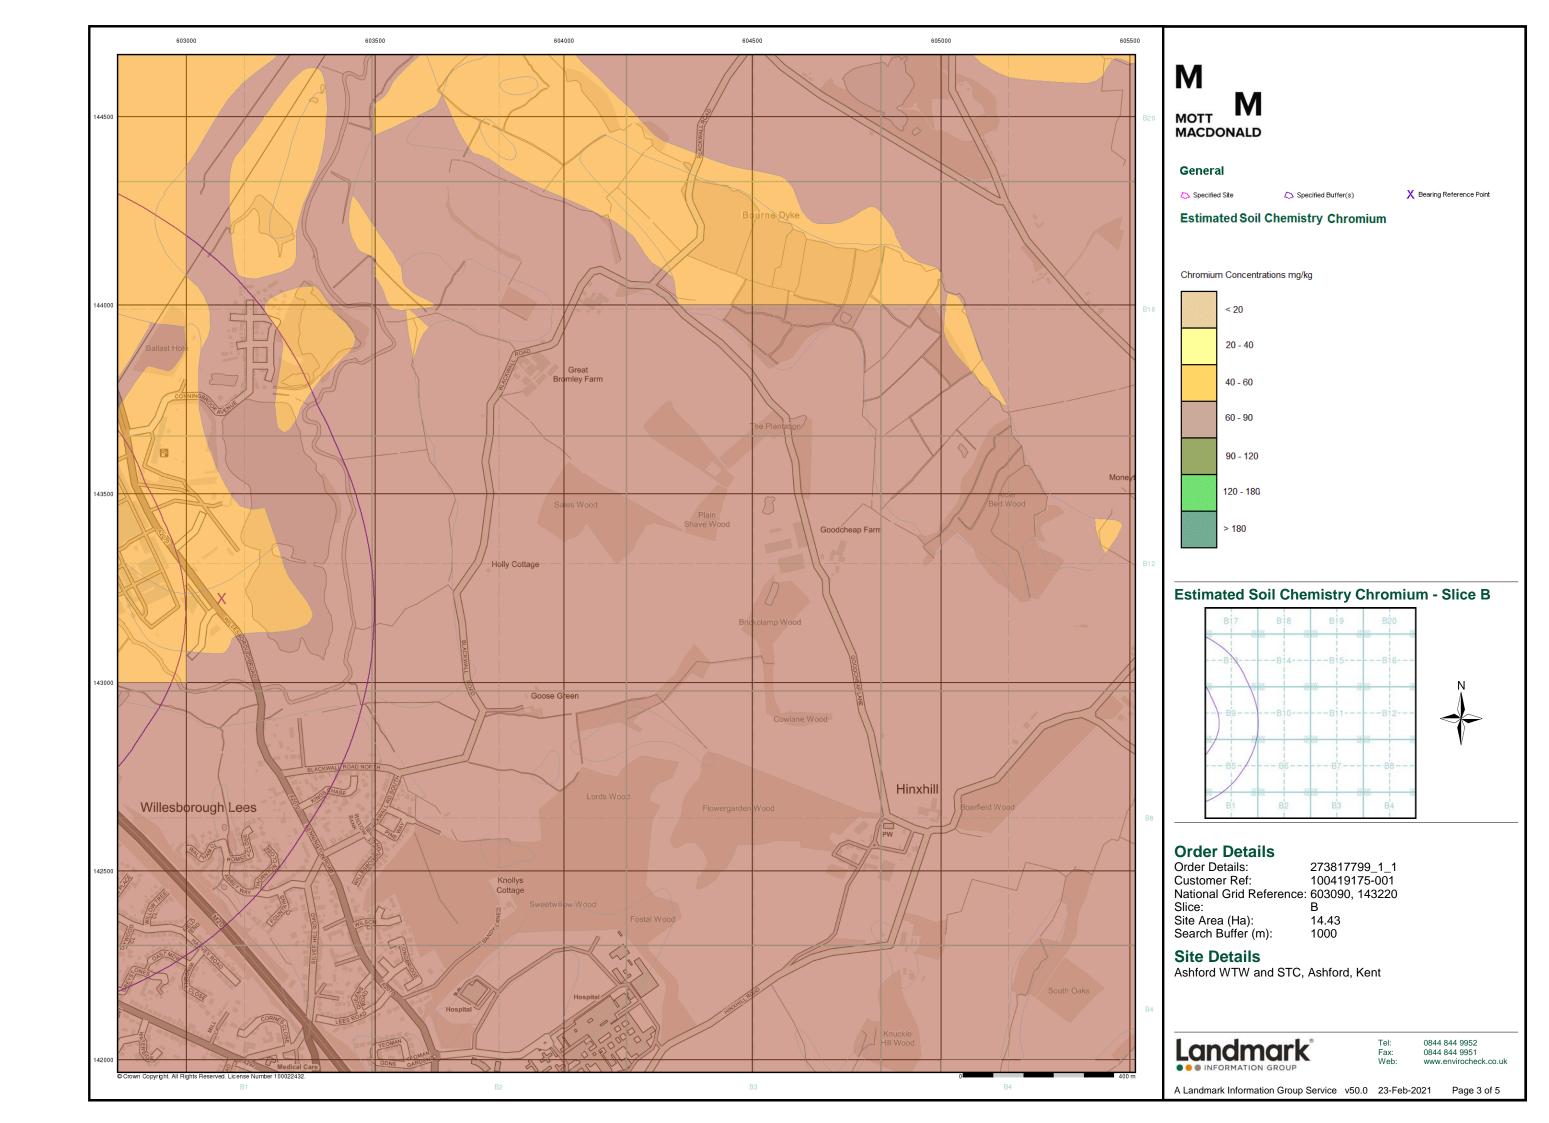

| Data Type                                                         | Page<br>Number | On Site | 0 to 250m | 251 to 500m | 501 to 1000m<br>(*up to 2000m) |
|-------------------------------------------------------------------|----------------|---------|-----------|-------------|--------------------------------|
| Geological                                                        |                |         |           |             |                                |
| BGS 1:625,000 Solid Geology                                       | pg 58          | Yes     | n/a       | n/a         | n/a                            |
| BGS Estimated Soil Chemistry                                      | pg 58          | Yes     |           | Yes         | Yes                            |
| BGS Recorded Mineral Sites                                        | pg 62          |         |           | 1           | 2                              |
| BGS Urban Soil Chemistry                                          |                |         |           |             |                                |
| BGS Urban Soil Chemistry Averages                                 |                |         |           |             |                                |
| CBSCB Compensation District                                       |                |         | n/a       | n/a         | n/a                            |
| Coal Mining Affected Areas                                        |                |         | n/a       | n/a         | n/a                            |
| Mining Instability                                                |                |         | n/a       | n/a         | n/a                            |
| Man-Made Mining Cavities                                          |                |         |           |             |                                |
| Natural Cavities                                                  |                |         |           |             |                                |
| Non Coal Mining Areas of Great Britain                            | pg 62          | Yes     |           | n/a         | n/a                            |
| Potential for Collapsible Ground Stability Hazards                | pg 63          | Yes     |           | n/a         | n/a                            |
| Potential for Compressible Ground Stability Hazards               | pg 63          | Yes     |           | n/a         | n/a                            |
| Potential for Ground Dissolution Stability Hazards                |                |         |           | n/a         | n/a                            |
| Potential for Landslide Ground Stability Hazards                  | pg 63          | Yes     |           | n/a         | n/a                            |
| Potential for Running Sand Ground Stability Hazards               | pg 63          | Yes     |           | n/a         | n/a                            |
| Potential for Shrinking or Swelling Clay Ground Stability Hazards | pg 63          | Yes     |           | n/a         | n/a                            |
| Radon Potential - Radon Affected Areas                            |                |         | n/a       | n/a         | n/a                            |
| Radon Potential - Radon Protection Measures                       |                |         | n/a       | n/a         | n/a                            |
| Industrial Land Use                                               |                |         |           |             |                                |
| Contemporary Trade Directory Entries                              | pg 64          |         | 37        | 48          | 74                             |
| Fuel Station Entries                                              | pg 77          |         |           |             | 4                              |
| Points of Interest - Commercial Services                          | pg 77          |         | 10        | 12          | 16                             |
| Points of Interest - Education and Health                         |                |         |           |             |                                |
| Points of Interest - Manufacturing and Production                 | pg 81          | 4       | 26        | 22          | 13                             |
| Points of Interest - Public Infrastructure                        | pg 86          | 13      | 7         | 8           | 28                             |
| Points of Interest - Recreational and Environmental               | pg 91          |         |           | 2           | 7                              |
| Gas Pipelines                                                     |                |         |           |             |                                |
| Underground Electrical Cables                                     |                |         |           |             |                                |