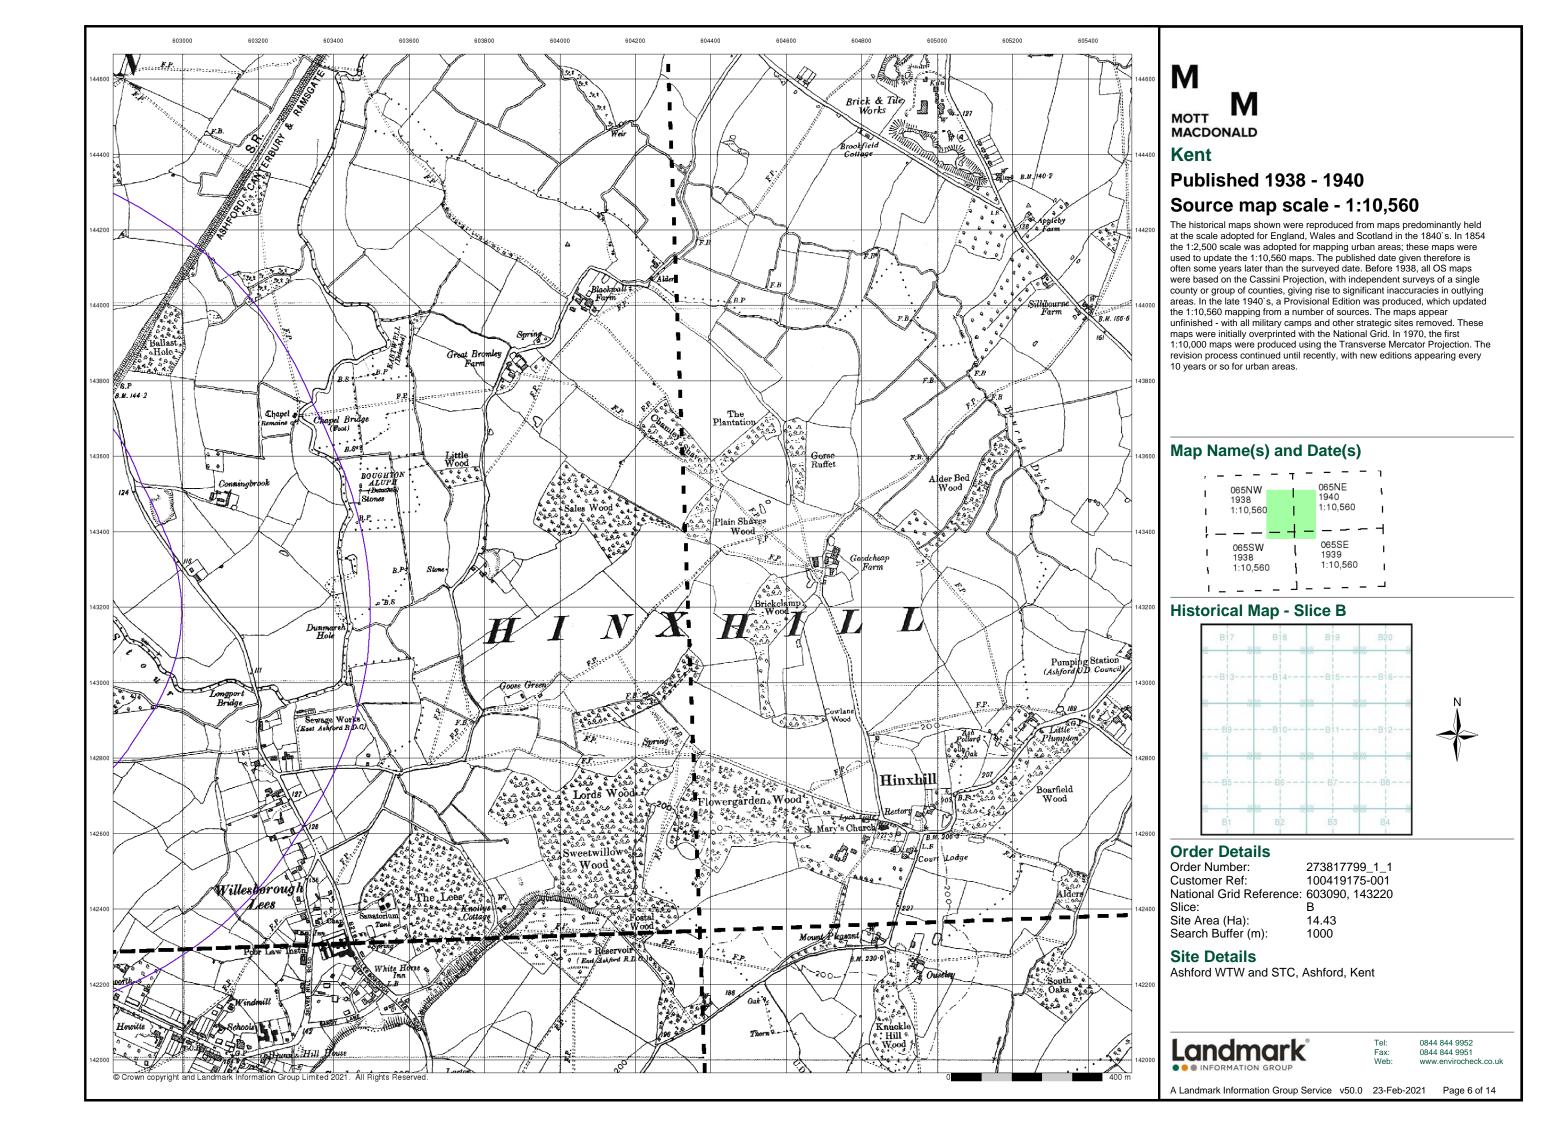

tlying areas. In the late 1940's, a Provisional Edition was produced, which updated the 1:10,560 mapping from a number of sources. The maps appear unfinished - with all military camps and other strategic sites removed. These maps were initially overprinted with the National Grid. In 1970, the first 1:10,000 maps were produced using the Transverse Mercator Projection. The revision process continued until recently, with new editions appearing every 10 years or so for urban areas.

### Map Name(s) and Date(s)



### **Historical Map - Slice B**



273817799\_1\_1 100419175-001 National Grid Reference: 603090, 143220

В

14.43 Search Buffer (m): 1000

Ashford WTW and STC, Ashford, Kent



0844 844 9952 www.envirocheck.co.uk

A Landmark Information Group Service v50.0 23-Feb-2021 Page 5 of 14





# MOTT MACDONALD **Historical Aerial Photography Published 1947** Source map scale - 1:10,560

The Historical Aerial Photos were produced by the Ordnance Survey at a scale of 1:1,250 and 1:10,560 from Air Force photography. They were produced between 1944 and 1951 as an interim measure, pending produced between 1944 and 1951 as an interim measure, pending preparation of conventional mapping, due to post war resource shortages. New security measures in the 1950's meant that every photograph was rechecked for potentially unsafe information with security sites replaced by fake fields or clouds. The original editions were withdrawn and only later made available after a period of fifty years although due to the accuracy of the editing, without viewing both revisions it is not easy to spot t