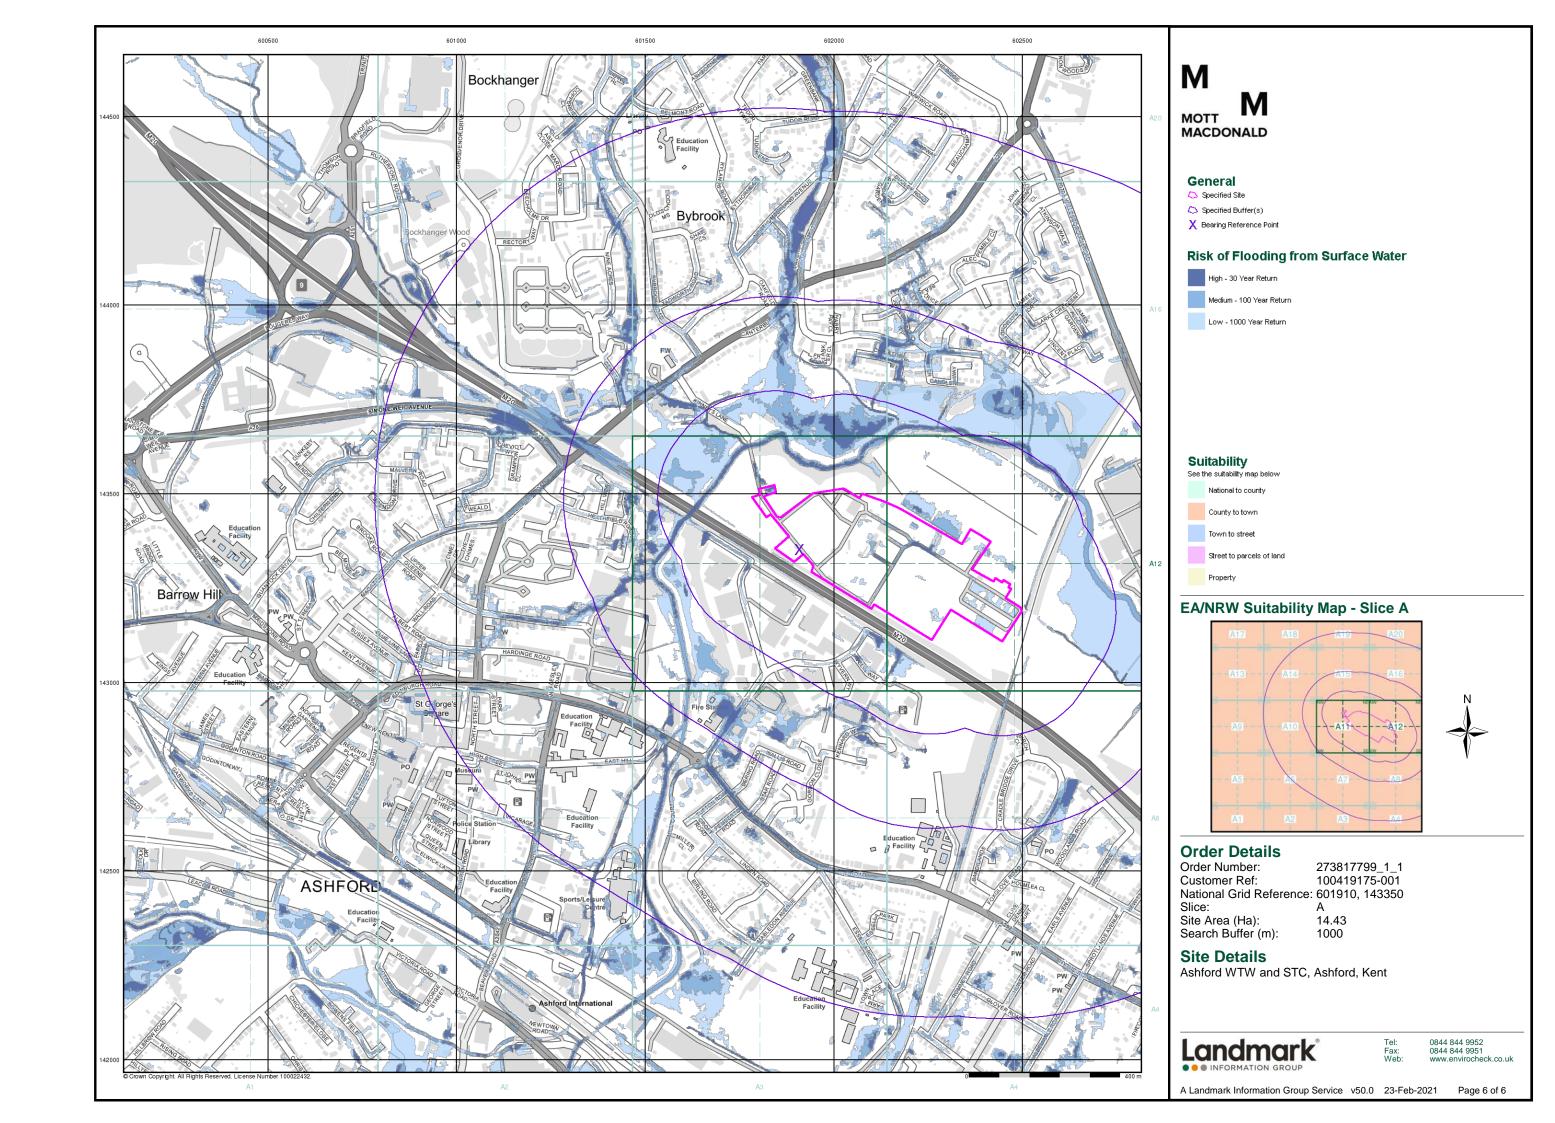

#### **Order Details:**

**Order Number:** 

273817799\_1\_1

**Customer Reference:** 

100419175-001

**National Grid Reference:** 

601910, 143350

Slice:

Α

Site Area (Ha):

14.43

Search Buffer (m):

1000

#### **Site Details:**

Ashford WTW and STC Ashford Kent