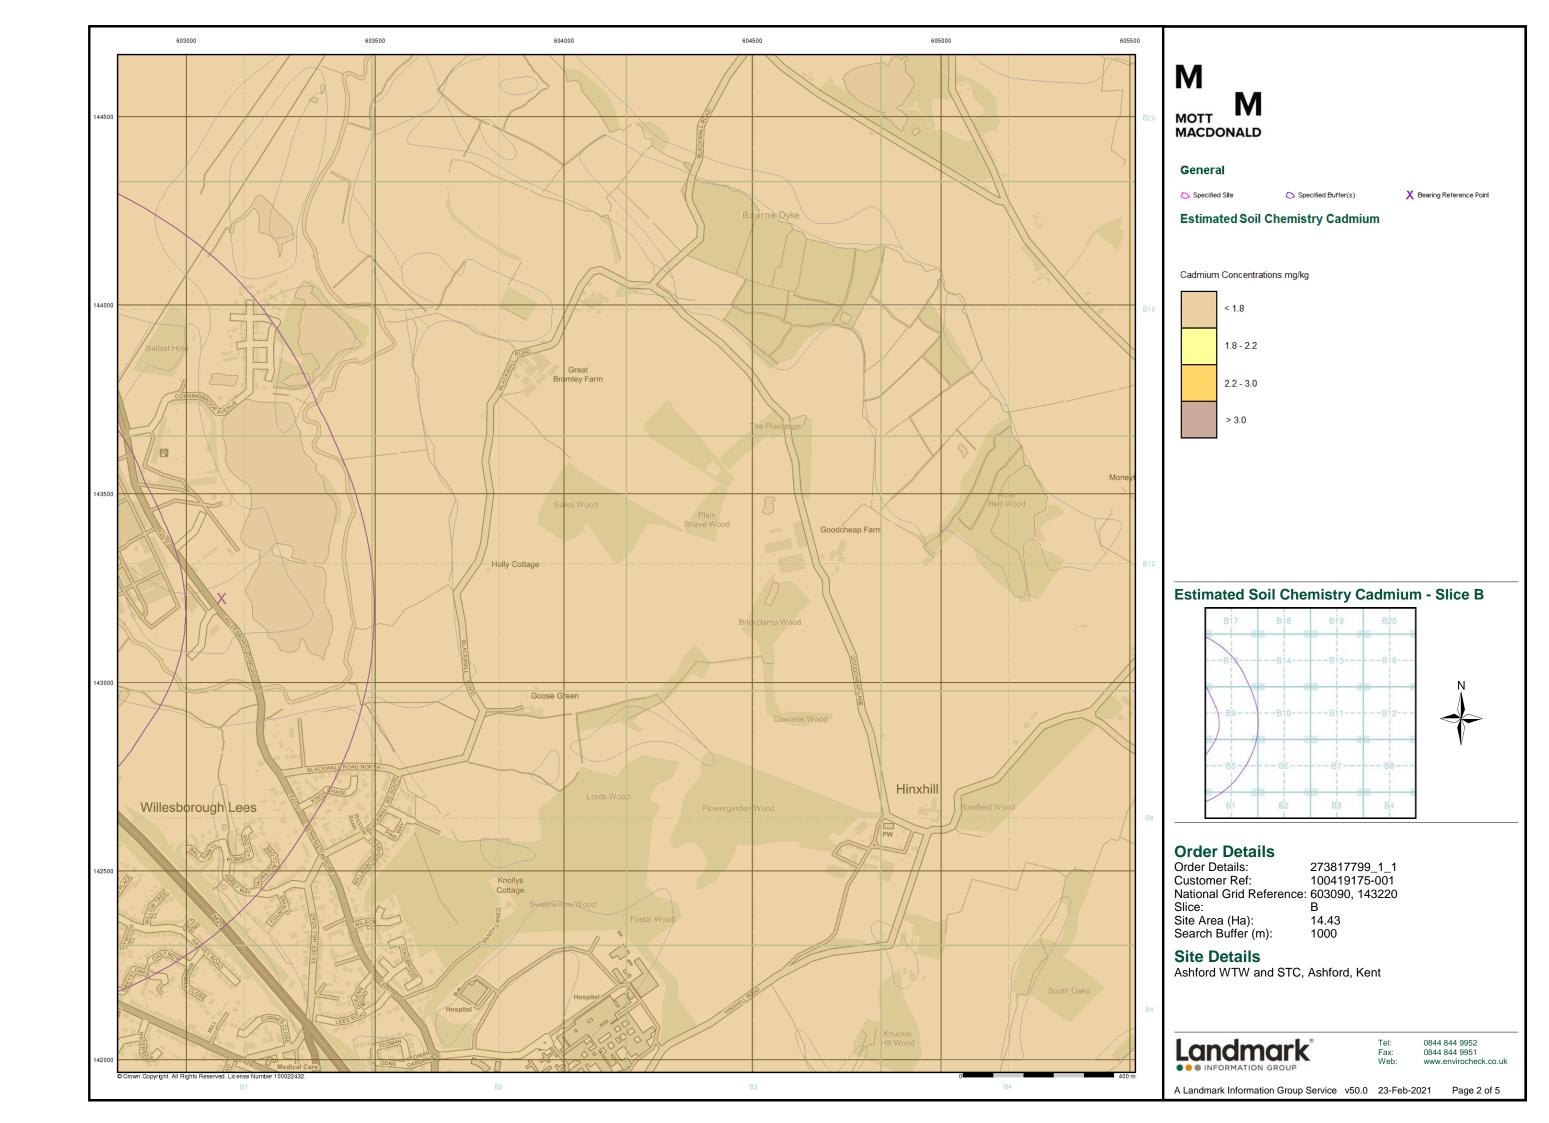

| Data Type                                                         | Page<br>Number | On Site | 0 to 250m | 251 to 500m | 501 to 1000m<br>(*up to 2000m) |
|-------------------------------------------------------------------|----------------|---------|-----------|-------------|--------------------------------|
| Geological                                                        |                |         |           |             |                                |
| BGS 1:625,000 Solid Geology                                       | pg 58          | Yes     | n/a       | n/a         | n/a                            |
| BGS Estimated Soil Chemistry                                      | pg 58          | Yes     |           | Yes         | Yes                            |
| BGS Recorded Mineral Sites                                        | pg 62          |         |           | 1           | 2                              |
| BGS Urban Soil Chemistry                                          |                |         |           |             |                                |
| BGS Urban Soil Chemistry Averages                                 |                |         |           |             |                                |
| CBSCB Compensation District                                       |                |         | n/a       | n/a         | n/a                            |
| Coal Mining Affected Areas                                        |                |         | n/a       | n/a         | n/a                            |
| Mining Instability                                                |                |         | n/a       | n/a         | n/a                            |
| Man-Made Mining Cavities                                          |                |         |           |             |                                |
| Natural Cavities                                                  |                |         |           |             |                                |
| Non Coal Mining Areas of Great Britain                            | pg 62          | Yes     |           | n/a         | n/a                            |
| Potential for Collapsible Ground Stability Hazards                | pg 63          | Yes     |           | n/a         | n/a                            |
| Potential for Compressible Ground Stability Hazards               | pg 63          | Yes     |           | n/a         | n/a                            |
| Potential for Ground Dissolution Stability Hazards                |                |         |           | n/a         | n/a                            |
| Potential for Landslide Ground Stability Hazards                  | pg 63          | Yes     |           | n/a         | n/a                            |
| Potential for Running Sand Ground Stability Hazards               | pg 63          | Yes     |           | n/a         | n/a                            |
| Potential for Shrinking or Swelling Clay Ground Stability Hazards | pg 63          | Yes     |           | n/a         | n/a                            |
| Radon Potential - Radon Affected Areas                            |                |         | n/a       | n/a         | n/a                            |
| Radon Potential - Radon Protection Measures                       |                |         | n/a       | n/a         | n/a                            |
| Industrial Land Use                                               |                |         |           |             |                                |
| Contemporary Trade Directory Entries                              | pg 64          |         | 37        | 48          | 74                             |
| Fuel Station Entries                                              | pg 77          |         |           |             | 4                              |
| Points of Interest - Commercial Services                          | pg 77          |         | 10        | 12          | 16                             |
| Points of Interest - Education and Health                         |                |         |           |             |                                |
| Points of Interest - Manufacturing and Production                 | pg 81          | 4       | 26        | 22          | 13                             |
| Points of Interest - Public Infrastructure                        | pg 86          | 13      | 7         | 8           | 28                             |
| Points of Interest - Recreational and Environmental               | pg 91          |         |           | 2           | 7                              |
| Gas Pipelines                                                     |                |         |           |             |                                |
| Underground Electrical Cables                                     |                |         |           |             |                                |