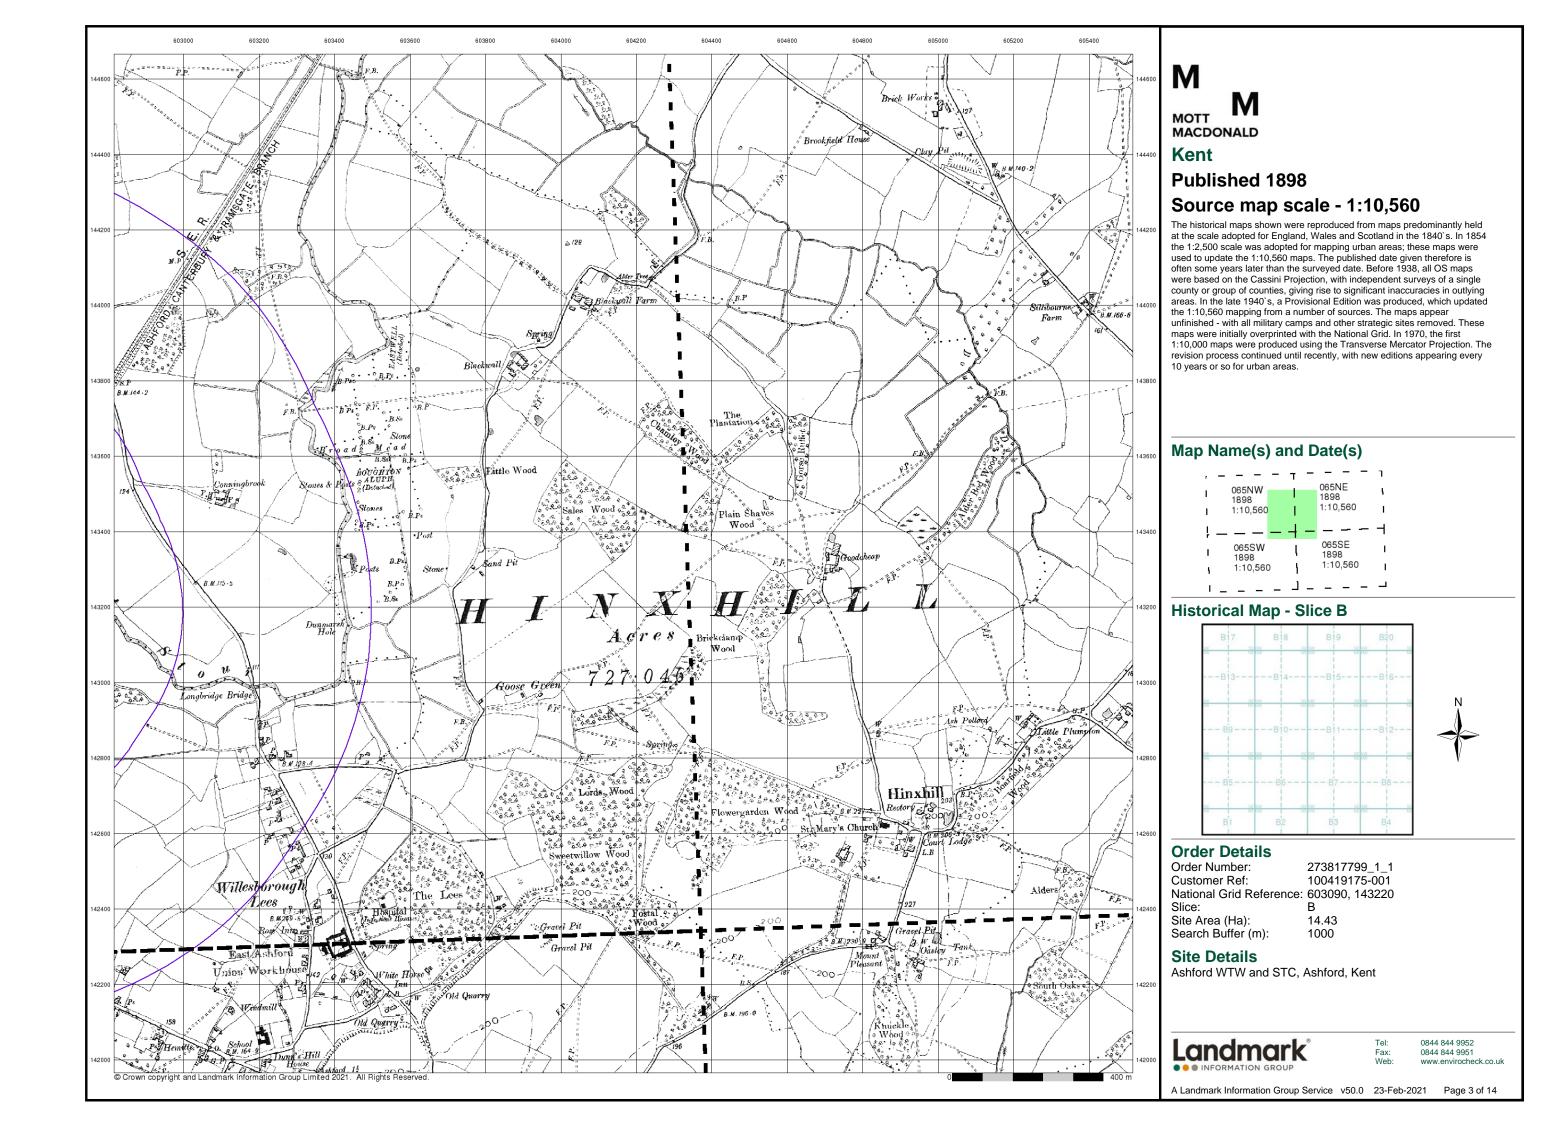

nce Survey Plan          | 1:10,000 | 1961 - 1962 | 8  |
| Ordnance Survey Plan          | 1:10,000 | 1975 - 1978 | 9  |
| Ordnance Survey Plan          | 1:10,000 | 1985        | 10 |
| Ordnance Survey Plan          | 1:10,000 | 1990 - 1993 | 11 |
| 10K Raster Mapping            | 1:10,000 | 1999        | 12 |
| 10K Raster Mapping            | 1:10,000 | 2006        | 13 |
| VectorMap Local               | 1:10,000 | 2020        | 14 |

### **Historical Map - Slice B**



### **Order Details**

Order Number: 273817799\_1\_1 Customer Ref: 100419175-001 National Grid Reference: 603090, 143220 Slice:

Site Area (Ha): 14.43 Search Buffer (m): 1000

### **Site Details**

Ashford WTW and STC, Ashford, Kent



0844 844 9952

A Landmark Information Group Service v50.0 23-Feb-2021 Page 1 of 14









# Source map scale - 1:10,560

The historical maps shown were reproduced from maps predominantly held at the scale adopted for England, Wales and Scotland in the 1840's. In 1854 the 1:2,500 scale was adopted for mapping urban areas; these maps were used to update the 1:10,560 maps. The published date given therefore is often some years later than the surveyed date. Before 1938, all OS maps were based on the Cassini Projection, with independent surveys of a single county or group of counties, giving rise to significant inaccuracies in outlying areas. In the late 1940's, a Provisional Edition was produced, which updated the 1:10,560 mapping from a number of sources. The maps appear unfinished - with all military camps and other strategic sites removed. These maps were initially overpri