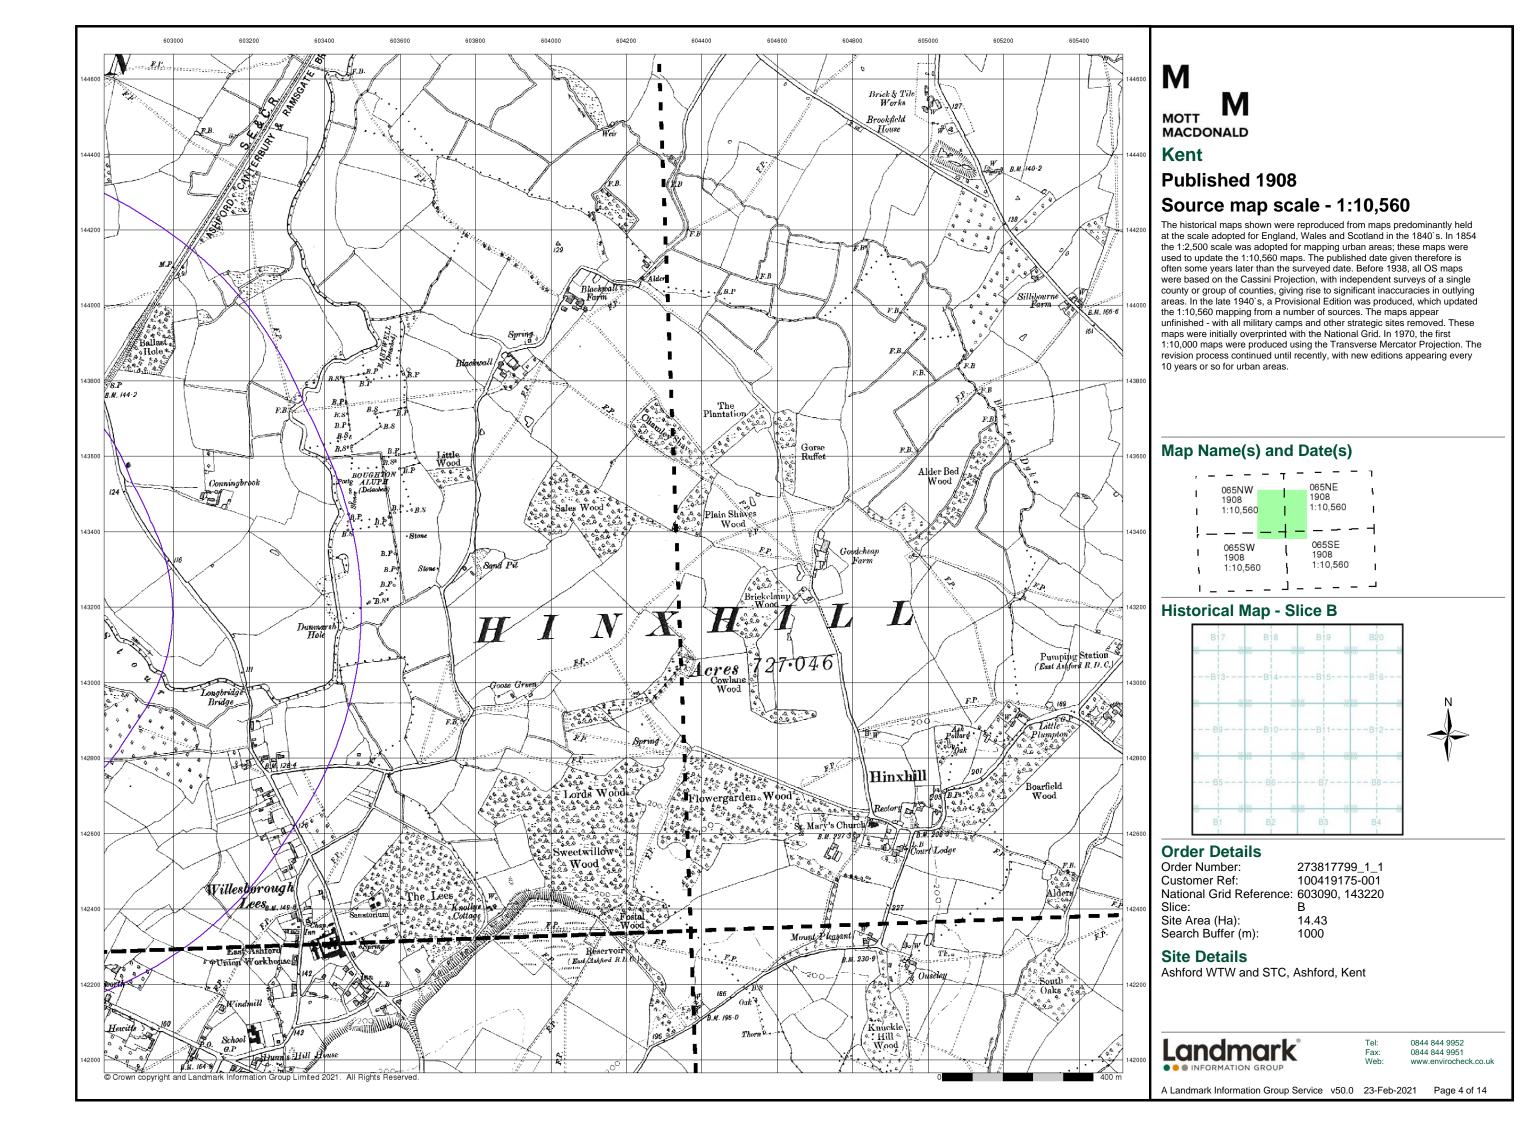

e Survey Plan          | 1:10,000 | 1961 - 1962 | 8  |
| Ordnance Survey Plan          | 1:10,000 | 1975 - 1978 | 9  |
| Ordnance Survey Plan          | 1:10,000 | 1985        | 10 |
| Ordnance Survey Plan          | 1:10,000 | 1990 - 1993 | 11 |
| 10K Raster Mapping            | 1:10,000 | 1999        | 12 |
| 10K Raster Mapping            | 1:10,000 | 2006        | 13 |
| VectorMap Local               | 1:10,000 | 2020        | 14 |

### **Historical Map - Slice B**



### **Order Details**

Order Number: 273817799\_1\_1 Customer Ref: 100419175-001 National Grid Reference: 603090, 143220 Slice:

Site Area (Ha): 14.43 Search Buffer (m): 1000

### **Site Details**

Ashford WTW and STC, Ashford, Kent



0844 844 9952

A Landmark Information Group Service v50.0 23-Feb-2021 Page 1 of 14









# Source map scale - 1:10,560

The historical maps shown were reproduced from maps predominantly held at the scale adopted for England, Wales and Scotland in the 1840's. In 1854 the 1:2,500 scale was adopted for mapping urban areas; these maps were used to update the 1:10,560 maps. The published date given therefore is often some years later than the surveyed date. Before 1938, all OS maps were based on the Cassini Projection, with independent surveys of a single county or group of counties, giving rise to significant inaccuracies in outlying areas. In the late 1940's, a Provisional Edition was produced, which updated the 1:10,560 mapping from a number of sources. The maps appear unfinished - with all military camps and other strategic sites removed. These maps were initially overprint