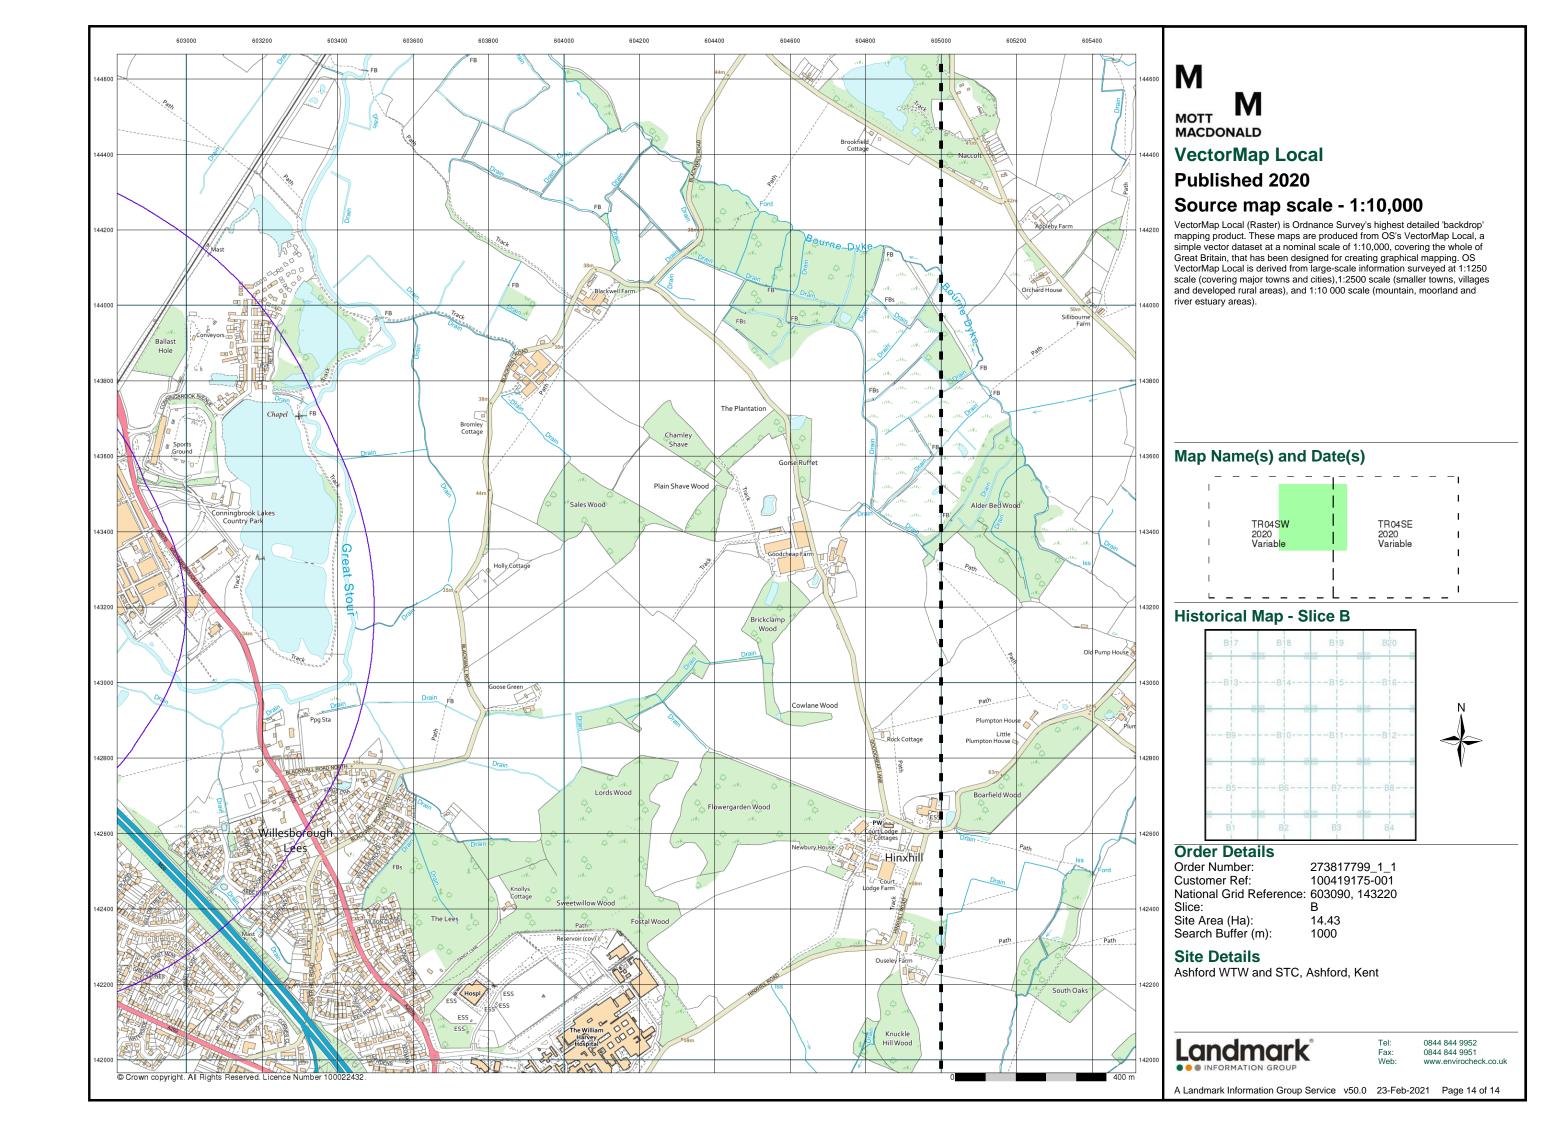

ces. The maps appear unfinished - with all military camps and other strategic sites removed. These maps were initially overprinted with the National Grid. In 1970, the first 1:10,000 maps were produced using the Transverse Mercator Projection. The revision process continued until recently, with new editions appearing every 10 years or so for urban areas.

### Map Name(s) and Date(s)



### **Historical Map - Slice B**



### **Order Details**

Order Number: 273817799\_1\_1
Customer Ref: 100419175-001
National Grid Reference: 603090, 143220

: B

Site Area (Ha): 14.43 Search Buffer (m): 1000

### **Site Details**

Ashford WTW and STC, Ashford, Kent

Landmark®

ol: 0844 844 9952 ux: 0844 844 9951 eb: www.envirocheck.

A Landmark Information Group Service v50.0 23-Feb-2021 Page 11 of 14