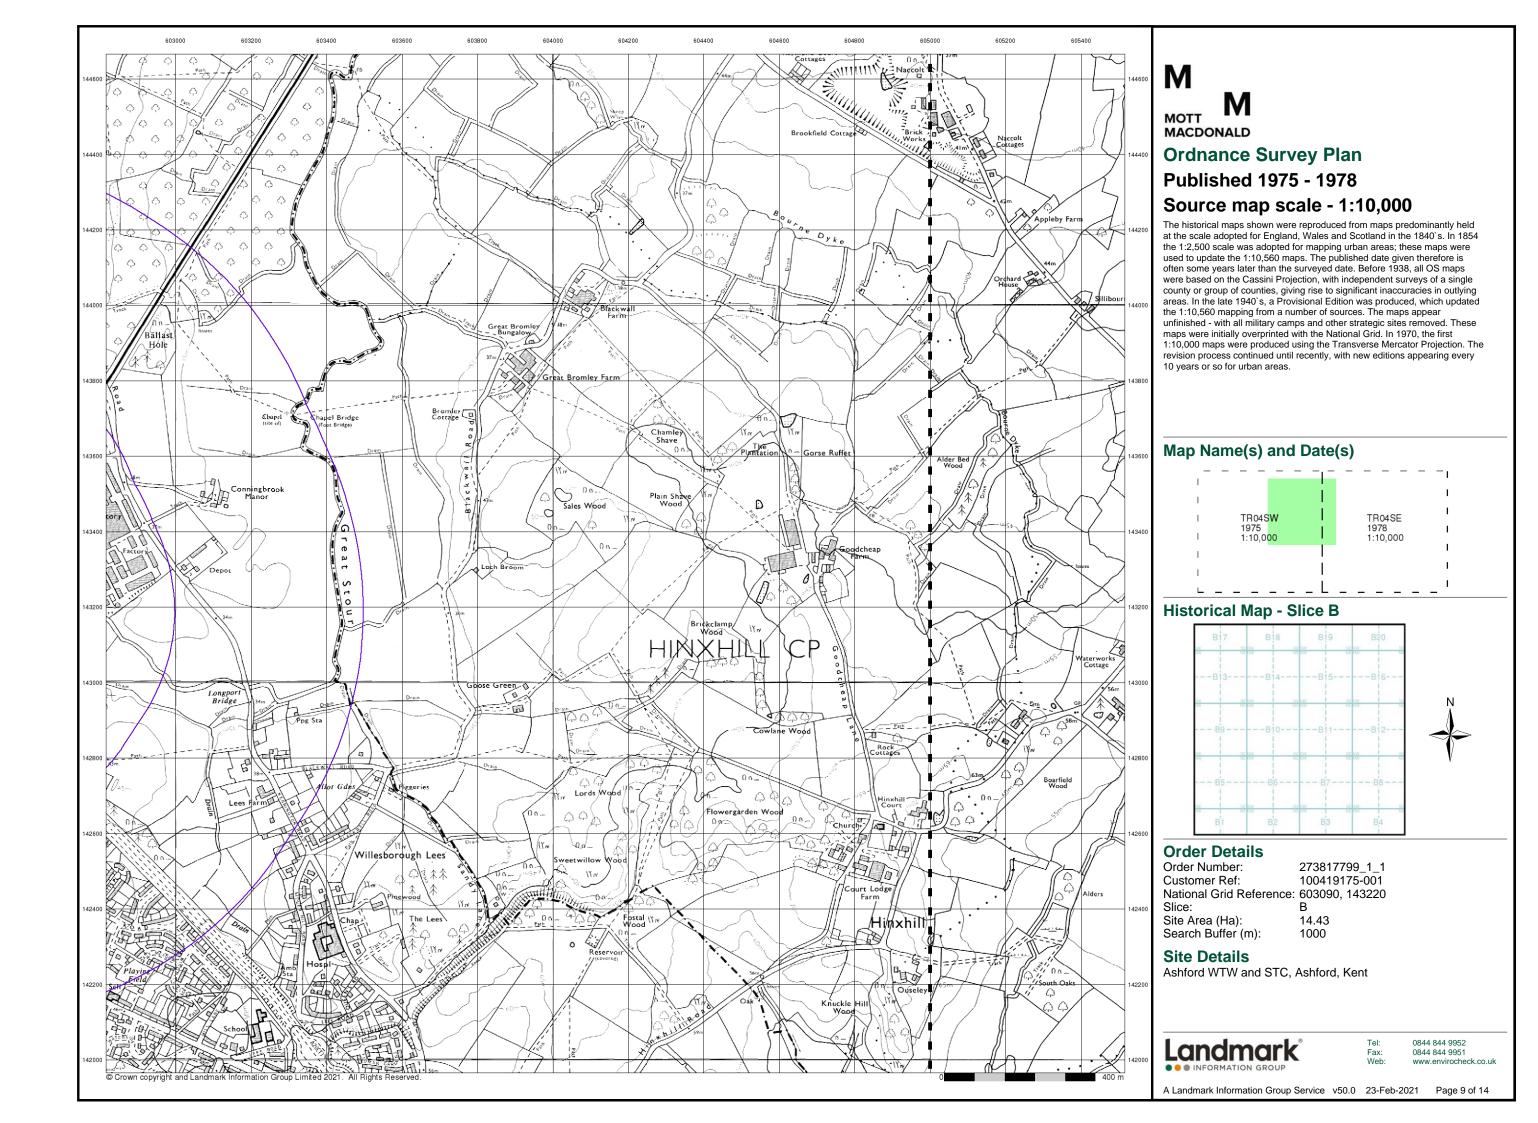

ntially unsafe information with security sites replaced by fake fields or clouds. The original editions were withdrawn and only later made available after a period of fifty years although due to the accuracy of the editing, without viewing both revisions it is not easy to spot the edits. Where available Landmark have included both revisions.

© Landmark Information Group and/or Data Suppliers 2010.

### Map Name(s) and Date(s)



### **Historical Aerial Photography - Slice B**



### **Order Details**

Order Number: 273817799\_1\_1
Customer Ref: 100419175-001
National Grid Reference: 603090, 143220

Site Area (Ha): Search Buffer (m): 14.43 1000

### **Site Details**

Ashford WTW and STC, Ashford, Kent



0844 844 9952

A Landmark Information Group Service v50.0 23-Feb-2021 Page 7 of 14









# M MOTT MACDONALD Ordnance Survey Plan Published 1990 - 1993 Source map scale - 1:10,000

The historical maps shown were reproduced from maps predominantly held at the scale adopted for England, Wales and Scotland in the 1840's. In 1854 the 1:2,500 scale was adopted for mapping urban areas; these maps were used to update the 1:10,560 maps. The published date given therefore is often some years later than the surveyed date. Before 1938, all OS maps were based on the Cassini Projection, with independent surveys of a single county or group of counties, giving rise to significant inaccuracies in outlying areas. In the late 1940's, a Provisional Edition was produced, which updated the 1:10,560 mapping from a number of sources. The maps appear unfinished - with all military camps and othe