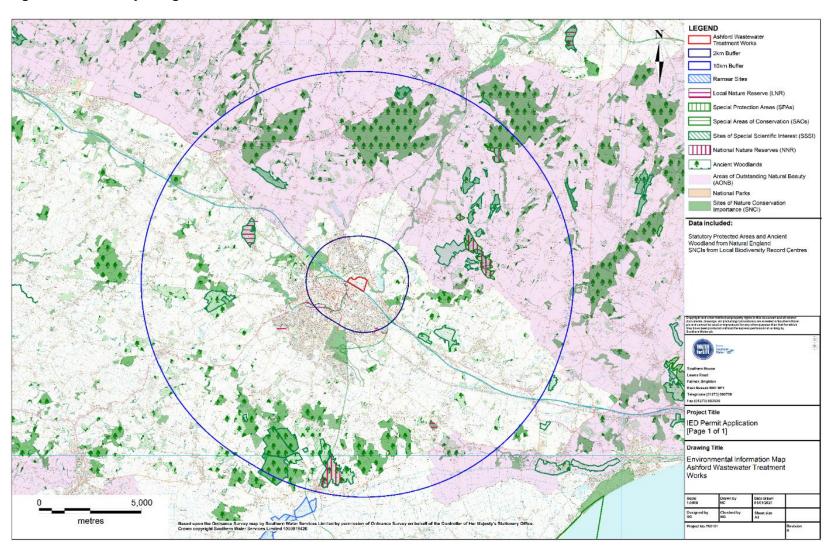

Figure B.1: Statutory designated habitat sites within 10km of the Site

Figure B.2: Non-statutory designated habitat sites within 2km of the Site

Figure B.3: Designated heritage sites within 1km of the Site Wastewater treatment works site Wastewater occurred boundary 1km buffer Wastewater treatment works site boundary Grade I listed building Grade II\* listed building O Grade II listed building Scheduled monument Great Bromley Farm Holly Cottage Goose Green Brighton BN1 4FY T +44 (0)1273 365000 Willesborough Lees Knollys Cottage Hospital SWS IED Environmental Permit Application Designated Heritage Assets Ashford Wastewater Treatment Works Willesborough South Ashford 1:12,500 INF 100419175-MMD-00-XX-GIS-Y-0051 non measurable Cus. As a second of the guidy which commissioned if and for specific purposes corresced with the captioned project only. It should not be relied upon by any other party or used for any other surposes.