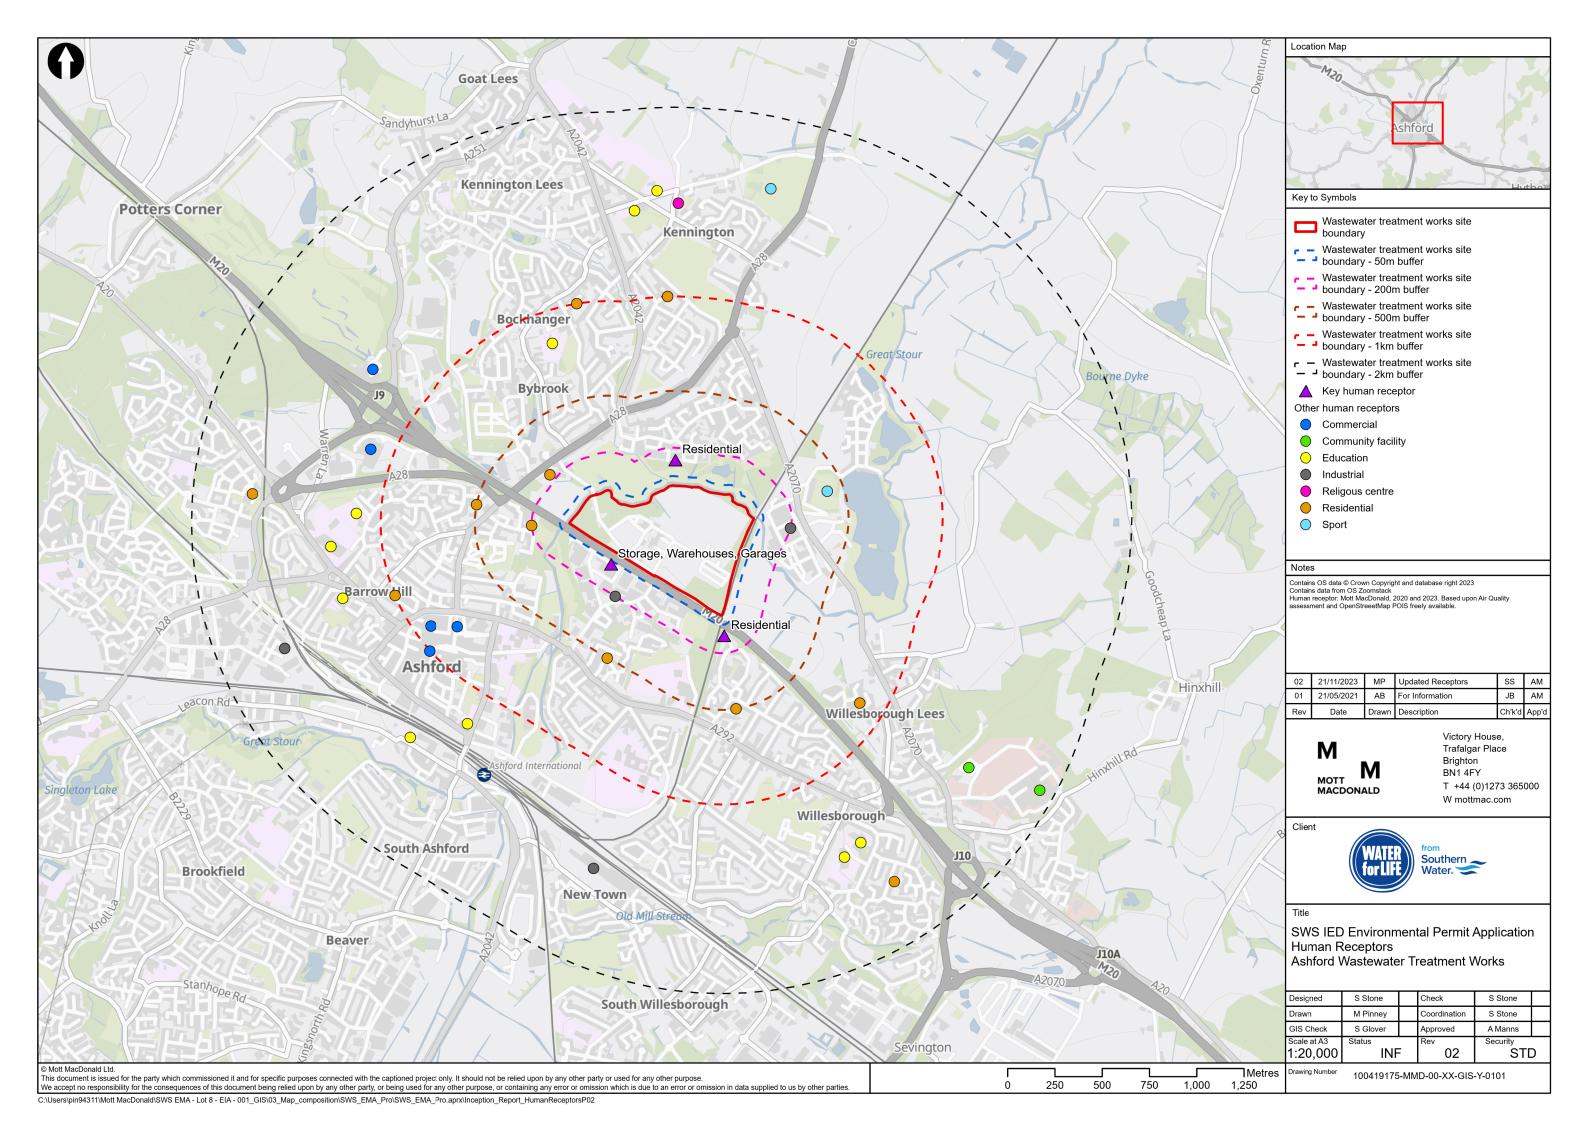

Figure B.1: Statutory designated habitat sites within 10km of the Site

Figure B.2: Non-statutory designated habitat sites within 2km of the Site

Figure B.3: Designated heritage sites within 1km of the Site Wastewater treatment works site Wastewater occurred boundary 1km buffer Wastewater treatment works site boundary Grade I listed building Grade II\* listed building O Grade II listed building Scheduled monument Great Bromley Farm Holly Cottage Goose Green Brighton BN1 4FY T +44 (0)1273 365000 Willesborough Lees Knollys Cottage Hospital SWS IED Environmental Permit Application Designated Heritage Assets Ashford Wastewater Treatment Works Willesborough South Ashford 1:12,500 INF 100419175-MMD-00-XX-GIS-Y-0051 non measurable Cus. As a second of the guidy which commissioned if and for specific purposes corresced with the captioned project only. It should not be relied upon by any other party or used for any other surposes.