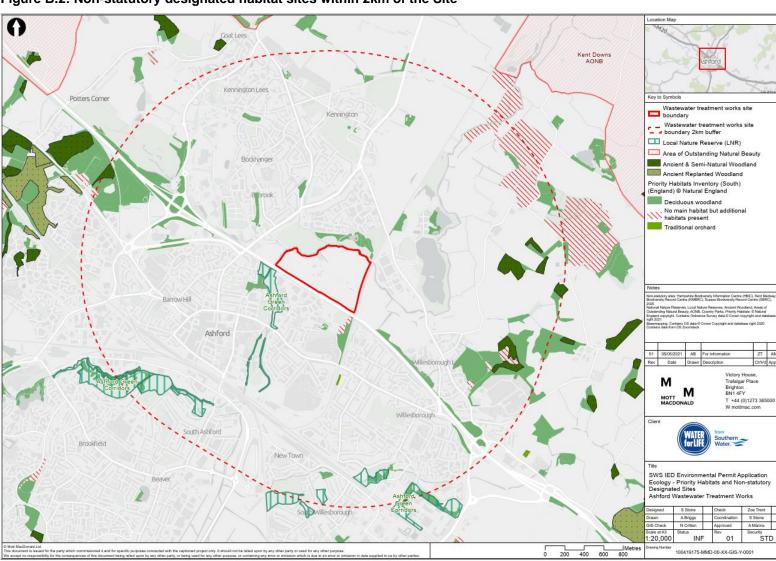

Figure B.1: Statutory designated habitat sites within 10km of the Site

Figure B.2: Non-statutory designated habitat sites within 2km of the Site

Figure B.3: Designated heritage sites within 1km of the Site Wastewater treatment works site Wastewater occurred boundary 1km buffer Wastewater treatment works site boundary Grade I listed building Grade II\* listed building O Grade II listed building Scheduled monument Great Bromley Farm Holly Cottage Goose Green Brighton BN1 4FY T +44 (0)1273 365000 Willesborough Lees Knollys Cottage Hospital SWS IED Environmental Permit Application Designated Heritage Assets Ashford Wastewater Treatment Works Willesborough South Ashford 1:12,500 INF 100419175-MMD-00-XX-GIS-Y-0051 non measurable Cus. As a second of the guidy which commissioned if and for specific purposes corresced with the captioned project only. It should not be relied upon by any other party or used for any other surposes.