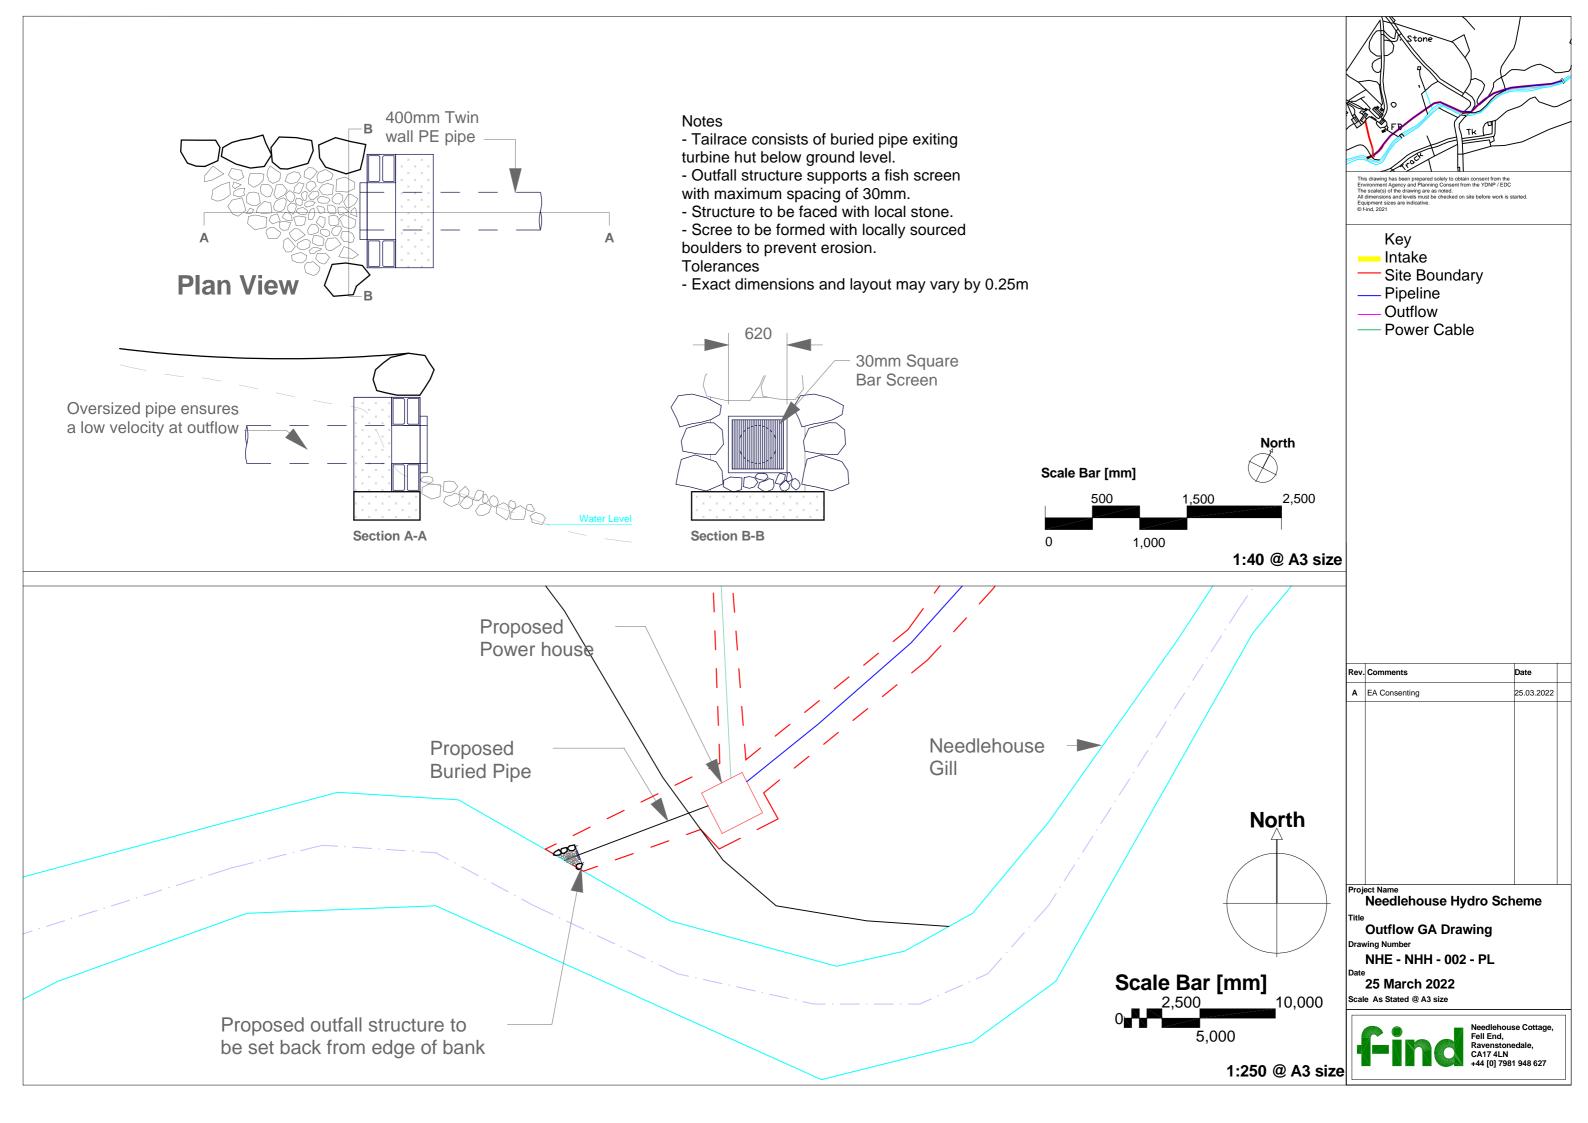

Needle House Hydro General Layout Rev B 31.01.2022

**West Elevation - Proposed** 

Roofing Felt Timber Cladding Concrete Plinth

South Elevation - Proposed

Plan View - Proposed

**Notes** 

- Felt roof
- Any vents to be fitted with baffle boxes on the inside to control noise
- Double skin timber doors with noise attenuation built in
- Double skin timber walls formed with noise attenuation built in
- Land to be landscaped to cover pipe entry