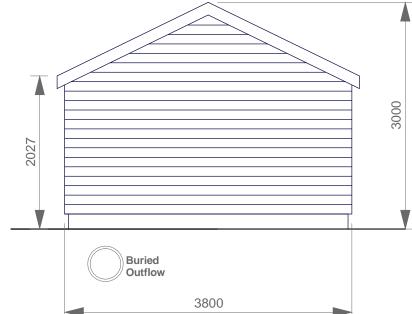

Needle House Hydro General Layout Rev B 31.01.2022

**West Elevation - Proposed** 

Roofing Felt Timber Cladding Concrete Plinth

South Elevation - Proposed

Plan View - Proposed

**Notes** 

- Felt roof
- Any vents to be fitted with baffle boxes on the inside to control noise
- Double skin timber doors with noise attenuation built in
- Double skin timber walls formed with noise attenuation built in
- Land to be landscaped to cover pipe entry