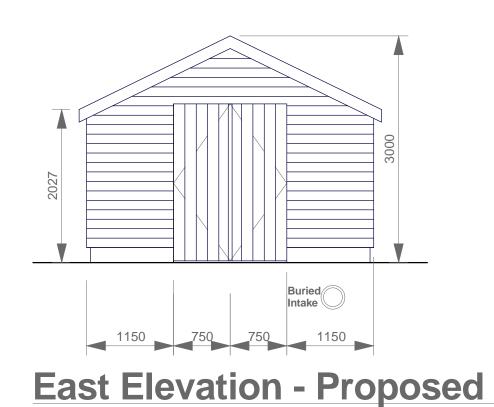

Needle House Hydro General Layout Rev B 31.01.2022

**West Elevation - Proposed** 

Roofing Felt Timber Cladding Concrete Plinth

South Elevation - Proposed

Plan View - Proposed

**Notes** 

- Felt roof
- Any vents to be fitted with baffle boxes on the inside to control noise
- Double skin timber doors with noise attenuation built in
- Double skin timber walls formed with noise attenuation built in
- Land to be landscaped to cover pipe entry