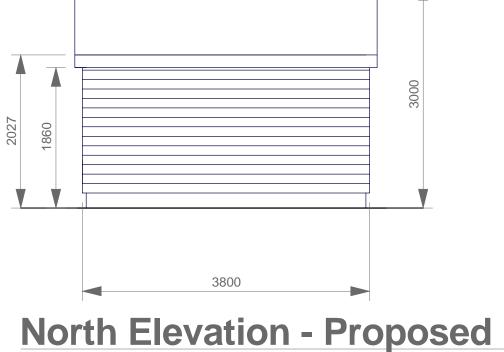

Needle House Hydro General Layout Rev B 31.01.2022

**West Elevation - Proposed** 

Roofing Felt Timber Cladding Concrete Plinth

South Elevation - Proposed

Plan View - Proposed

**Notes** 

- Felt roof
- Any vents to be fitted with baffle boxes on the inside to control noise
- Double skin timber doors with noise attenuation built in
- Double skin timber walls formed with noise attenuation built in
- Land to be landscaped to cover pipe entry