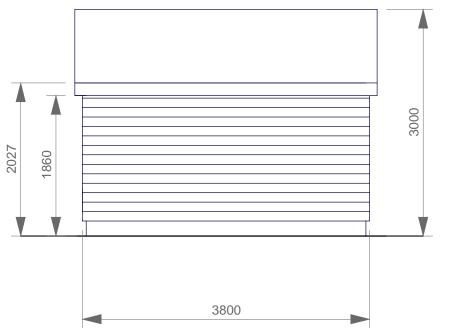

Needle House Hydro General Layout Rev B 31.01.2022

**West Elevation - Proposed** 

Roofing Felt Timber Cladding Concrete Plinth

South Elevation - Proposed

Plan View - Proposed

**Notes** 

- Felt roof
- Any vents to be fitted with baffle boxes on the inside to control noise
- Double skin timber doors with noise attenuation built in
- Double skin timber walls formed with noise attenuation built in
- Land to be landscaped to cover pipe entry