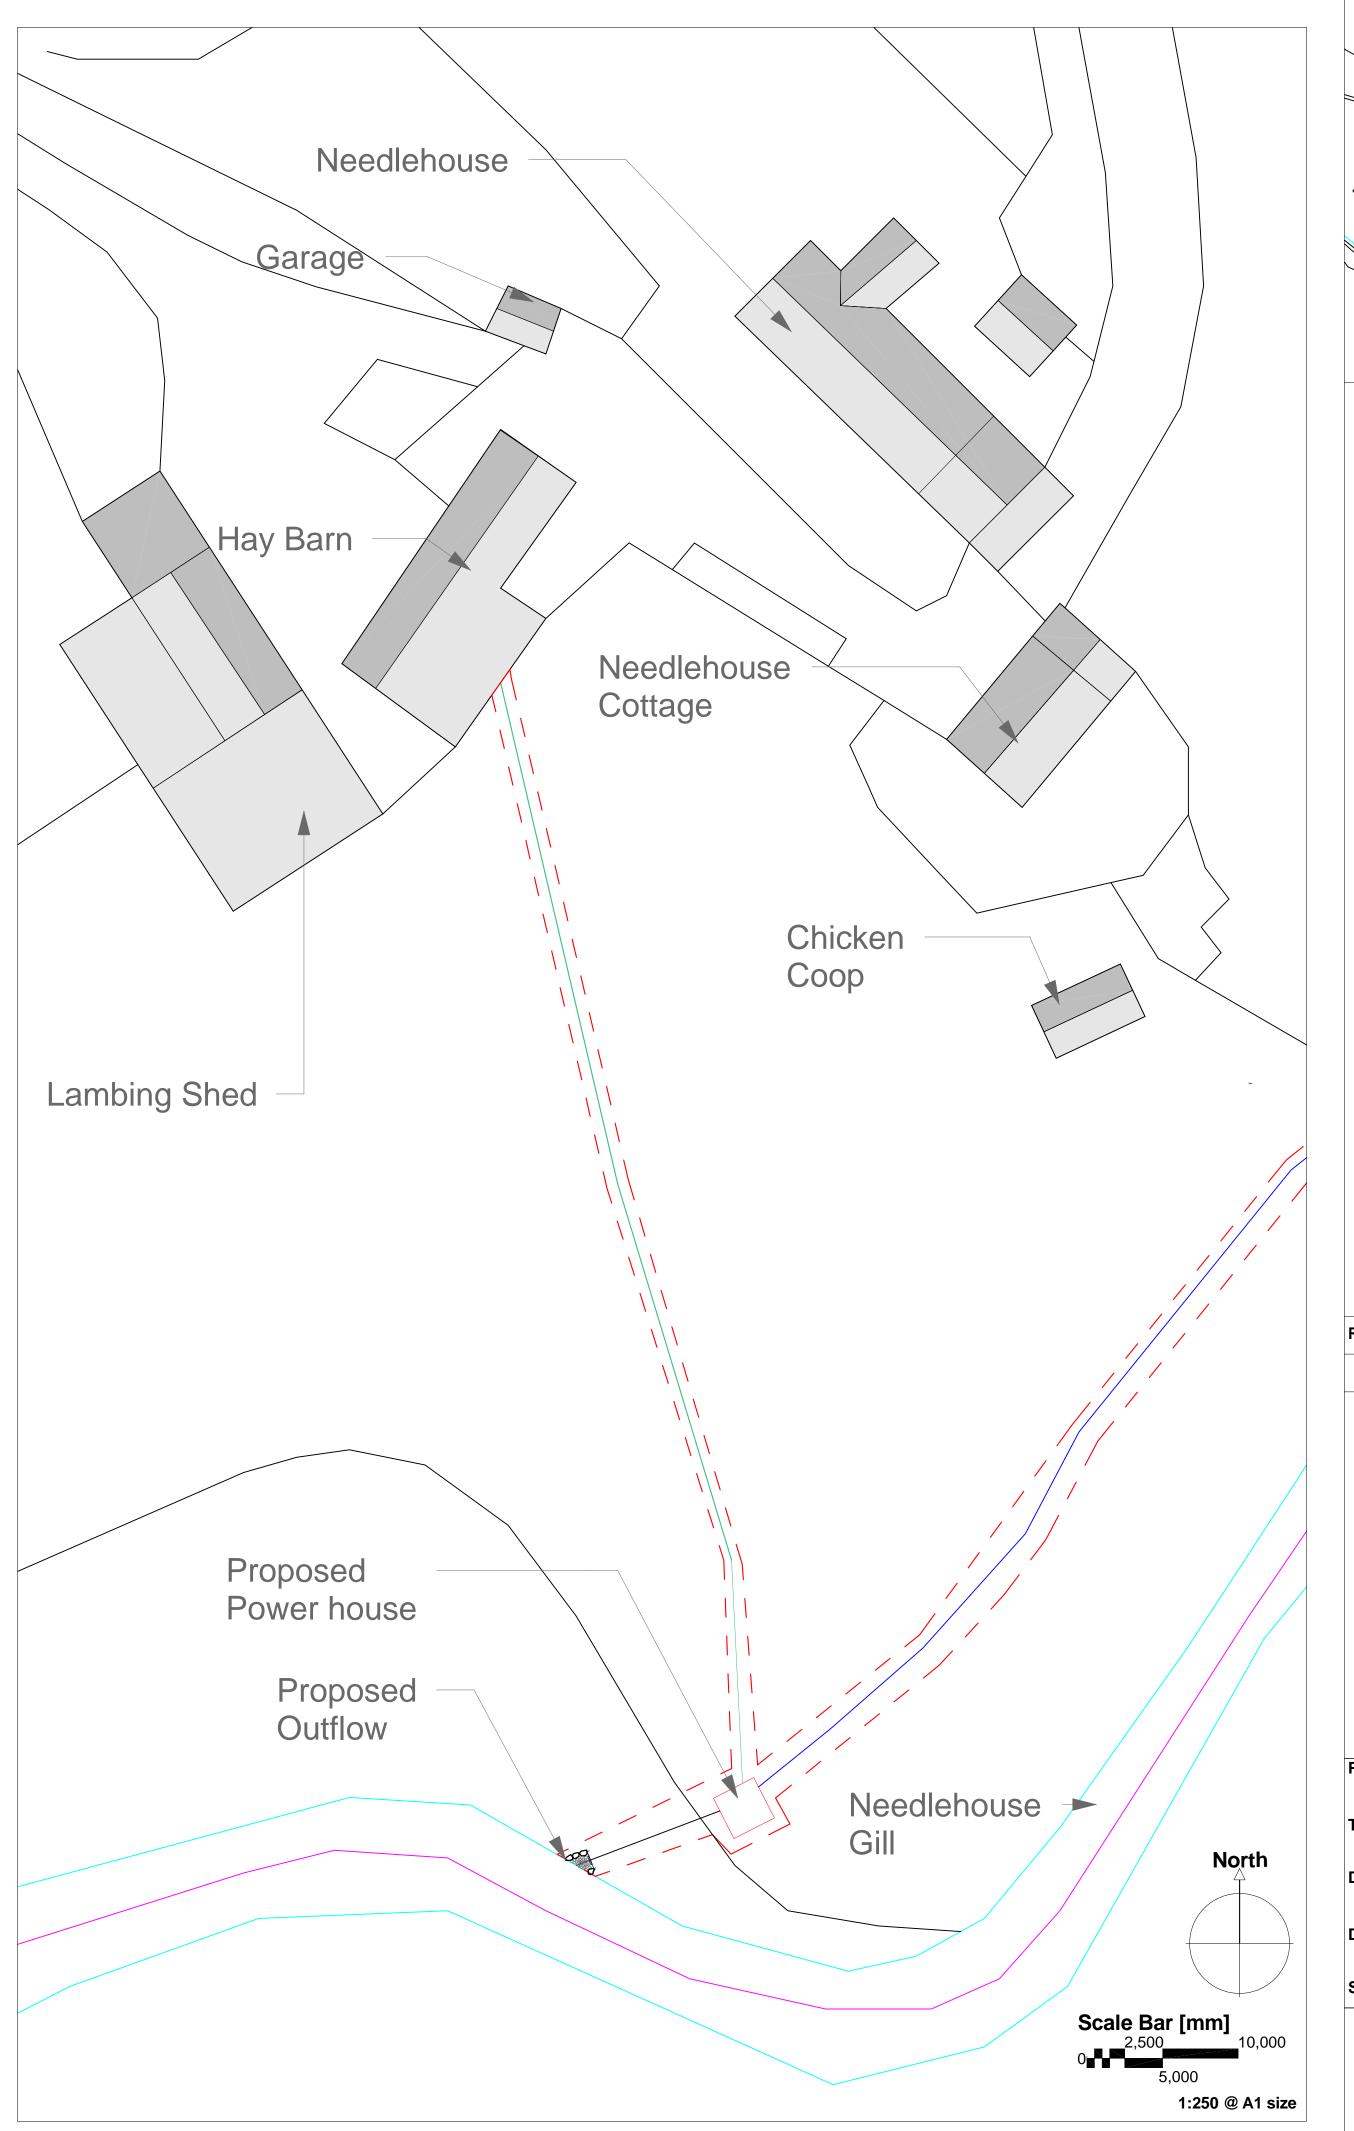

## **Tolerances**

Final Build dimensions may vary by +/- 0.4m depending on final mechanical and electrical equipment selections

**Scale Bar [mm]**500 1,500

1:50 @ A1 size

Key
Intake
Site Boundary
Pipeline
Outflow

- Power Cable

Rev. Comments Date **A** EA Consenting 25.03.2022

Project Name
Needlehouse Hydro Scheme

**General Arrangement Drawing Drawing Number** 

NHE - NHH - 001 - PL

25 March 2022

Scale As Stated @ A1 size