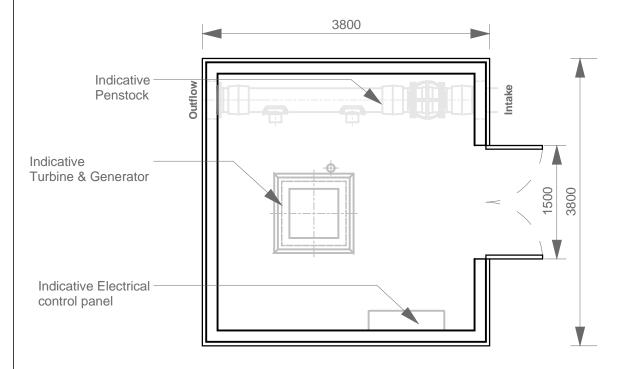

Needle House Hydro General Layout Rev B 31.01.2022

**West Elevation - Proposed** 

Roofing Felt Timber Cladding Concrete Plinth

South Elevation - Proposed

Plan View - Proposed

**Notes** 

- Felt roof
- Any vents to be fitted with baffle boxes on the inside to control noise
- Double skin timber doors with noise attenuation built in
- Double skin timber walls formed with noise attenuation built in
- Land to be landscaped to cover pipe entry