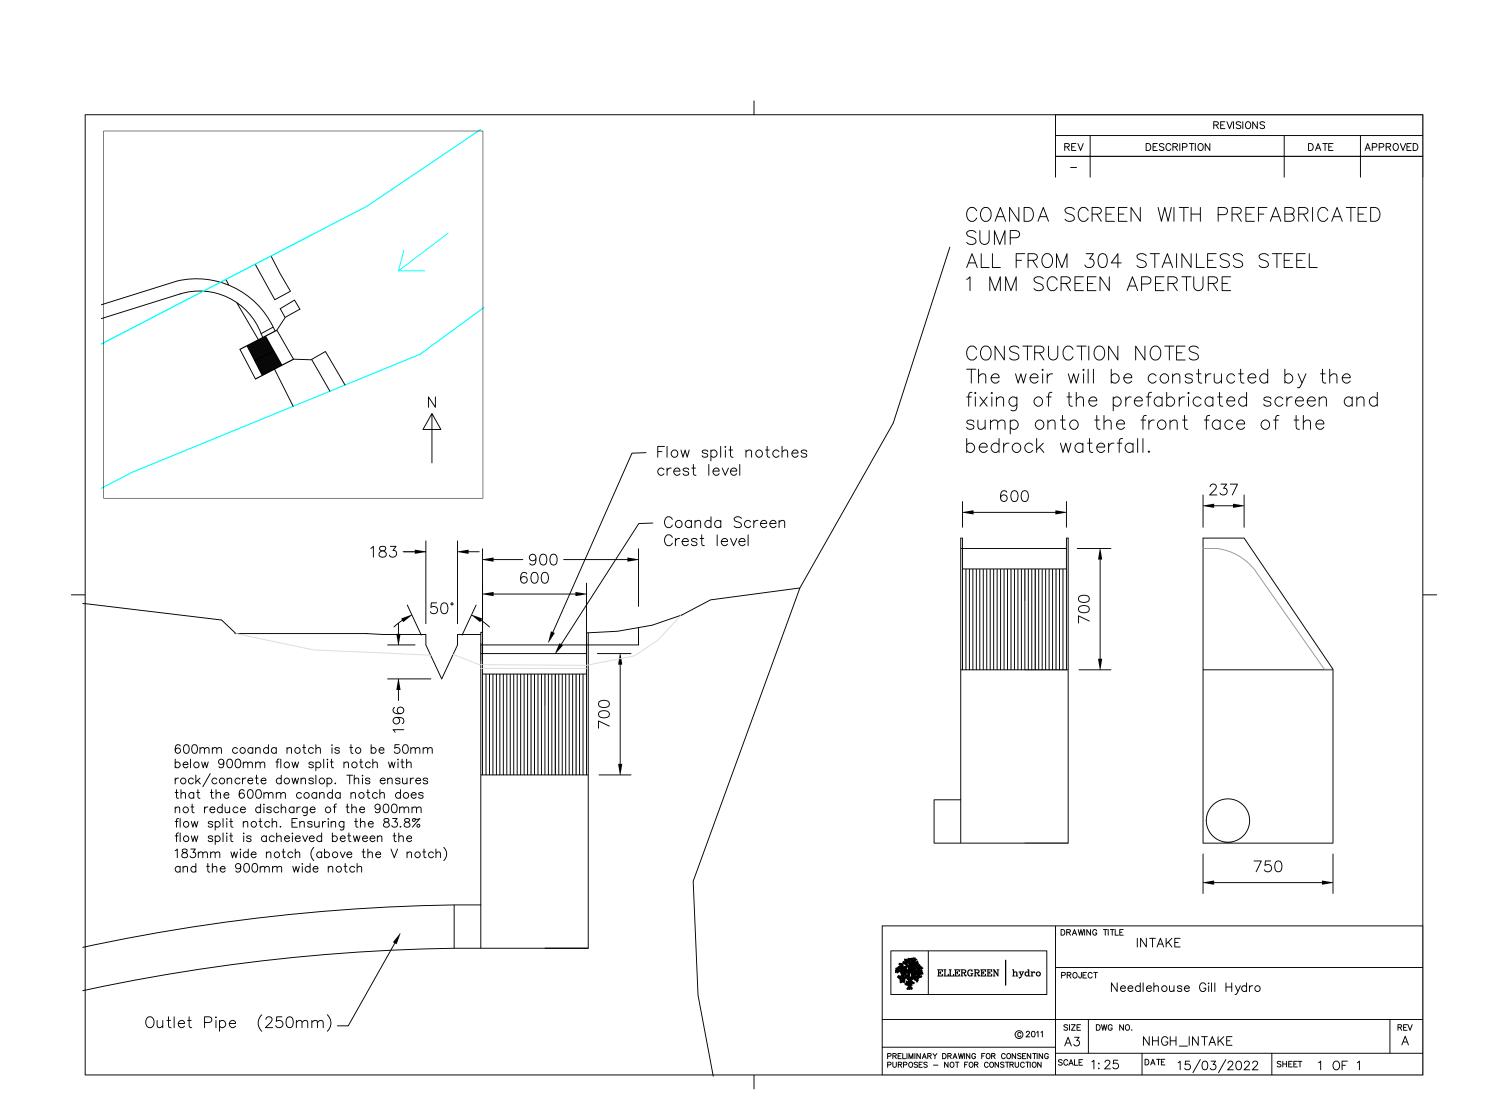

Needle House Hydro General Layout Rev B 31.01.2022









**West Elevation - Proposed** 

Roofing Felt Timber Cladding Concrete Plinth



South Elevation - Proposed



Plan View - Proposed

**Notes** 

- Felt roof
- Any vents to be fitted with baffle boxes on the inside to control noise
- Double skin timber doors with noise attenuation built in
- Double skin timber walls formed with noise attenuation built in
- Land to be landscaped to cover pipe entry

## **Tolerances**

Final Build dimensions may vary by +/- 0.4m depending on final mechanical and electrical equipment selections

**Scale Bar [mm]**500 1,500



1:50 @ A1 size





Key
Intake
Site Boundary
Pipeline
Outflow

- Power Cable

Rev. Comments Date **A** EA Consenting 25.03.2022

Project Name
Needlehouse Hydro Scheme

**General Arrangement Drawing Drawing Number** 

NHE - NHH - 00