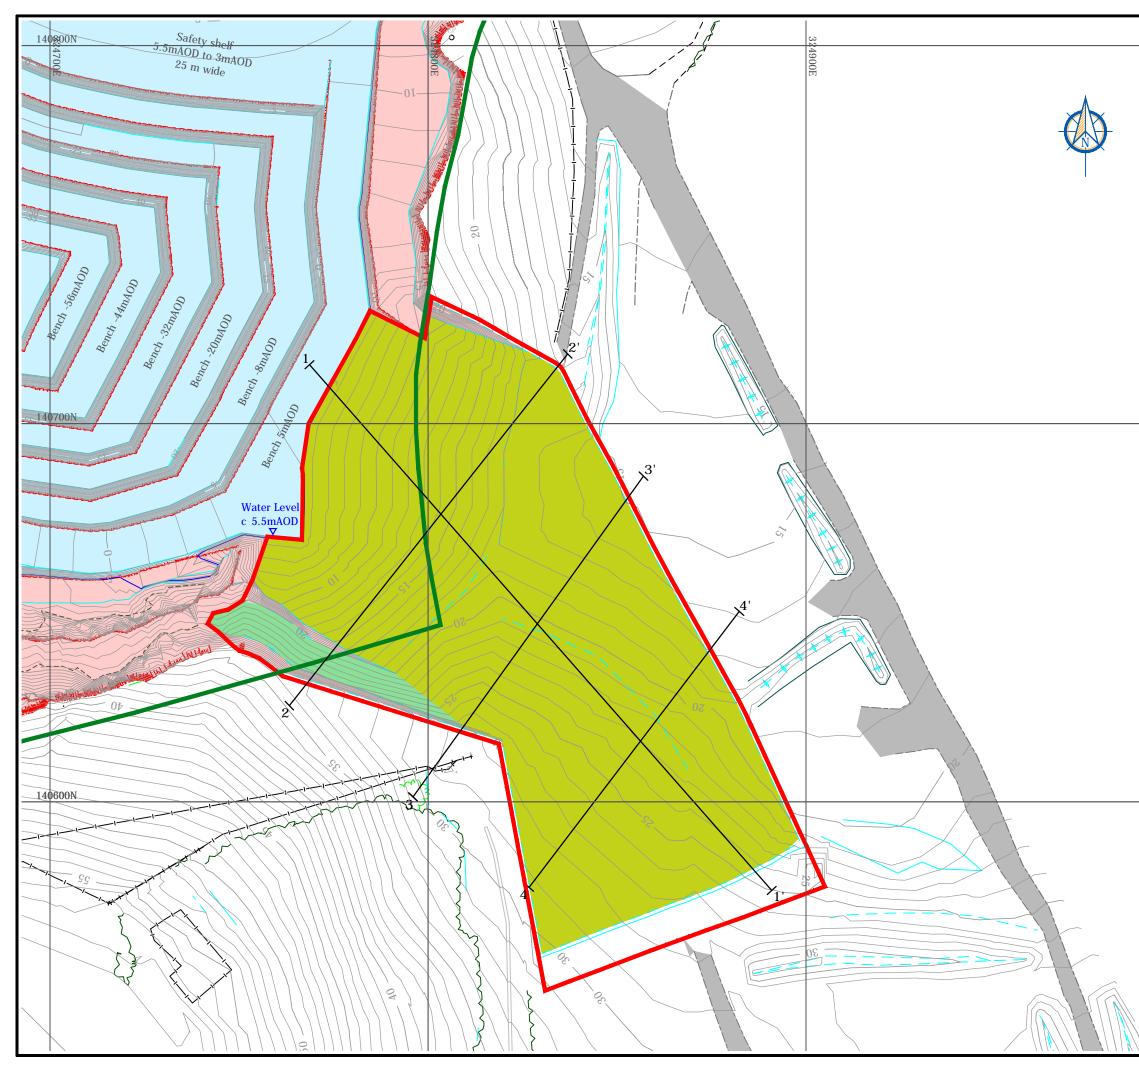

|             | LEGEND                                                                                                                                                                     |                                |                  |                                         |                |
|-------------|----------------------------------------------------------------------------------------------------------------------------------------------------------------------------|--------------------------------|------------------|-----------------------------------------|----------------|
|             |                                                                                                                                                                            |                                | Applicat         | ion boundary                            |                |
|             |                                                                                                                                                                            |                                | 1994 Pla         | nning Boundary                          | (IDO/S/11/B)   |
|             |                                                                                                                                                                            |                                |                  | d final restoratior<br>using inert fill | n areas        |
|             |                                                                                                                                                                            |                                | Soil and         | rock buttress ag                        | ainst rockface |
|             |                                                                                                                                                                            |                                | Exposed<br>level | rock above final                        | groundwater    |
|             | Rock below final groundwater level                                                                                                                                         |                                |                  |                                         |                |
|             | אוויד <del>י</del>                                                                                                                                                         | оf existing quarry face<br>Toe |                  |                                         |                |
|             | ++                                                                                                                                                                         | ++++                           | Crest<br>Toe     | f bund                                  |                |
|             |                                                                                                                                                                            |                                | Crest<br>Toe     | f batter                                |                |
|             | Ground surface contour (mAOD)                                                                                                                                              |                                |                  |                                         |                |
|             | Line of cross section                                                                                                                                                      |                                |                  |                                         |                |
|             |                                                                                                                                                                            |                                |                  |                                         |                |
|             | <u>NOTES</u><br>• Based on survey of Western and Eastern extension areas<br>undertaken by GWP Consultants 16th, 17th & 18th June<br>2015 to Ordnance Survey grid and datum |                                |                  |                                         |                |
|             |                                                                                                                                                                            |                                |                  |                                         |                |
|             | Version                                                                                                                                                                    | Revision and o                 | compilatior      | 1 notes                                 | Date           |
|             | B Issued to client                                                                                                                                                         |                                |                  |                                         | 24.10.2016     |
|             | C Issued to client                                                                                                                                                         |                                |                  |                                         | 25.10.2016     |
|             | Client<br>Castle Hill Quarry Co. I td                                                                                                                                      |                                |                  |                                         |                |
|             | Castle Hill Quarry Co Ltd Project Castle Hill Quarry, Eastern Extension Proposed restoration landform Government Consultants Upton House tel+44 (0) 1608 810374            |                                |                  |                                         |                |
|             |                                                                                                                                                                            |                                |                  |                                         |                |
|             |                                                                                                                                                                            |                                |                  |                                         |                |
|             |                                                                                                                                                                            |                                |                  |                                         |                |
|             |                                                                                                                                                                            |                                |                  |                                         |                |
|             | Market Street, Charlbury<br>Oxfordshire OX7 3PJ<br>United Kingdom<br>Web www.gwp.uk.com                                                                                    |                                |                  |                                         |                |
|             | Date         Drawn         Checked         Scale           25.10.2016         JCB/EMB         Checked         Scale                                                        |                                |                  |                                         |                |
|             |                                                                                                                                                                            |                                |                  |                                         |                |
| $\setminus$ | Drawing 1                                                                                                                                                                  | Ref<br>CASHEXT161(             | )                | Drawing No<br>4                         | Version<br>C   |