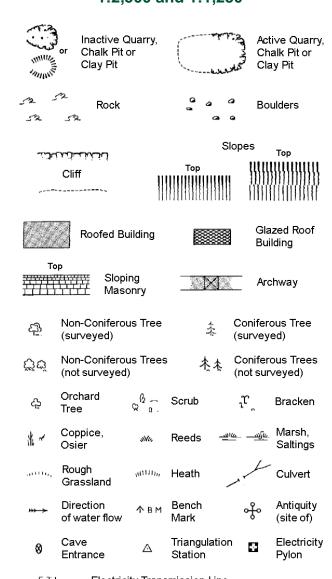

### Ordnance Survey Plan, Additional SIMs and Large-Scale National Grid Data 1:2,500 and **Supply of Unpublished Survey Information** 1:2,500 and 1:1,250

**Electricity Transmission Line** 

County Boundary (Geographical) County & Civil Parish Boundary Civil Parish Boundary Admin. County or County Bor. Boundary L B Bdy London Borough Boundary Symbol marking point where boundary mereing changes

## 1:1,250

| لالماليات                                               | Slopes Top           |                      |                                       |  |  |  |
|---------------------------------------------------------|----------------------|----------------------|---------------------------------------|--|--|--|
| Cliff                                                   |                      | Гор                  | <b>1111111111111111111</b>            |  |  |  |
| Som Rock                                                |                      | 23                   | Rock (scattered)                      |  |  |  |
| △ Boulders                                              |                      | ₽                    | Boulders (scattered)                  |  |  |  |
| ○ Positioned                                            | Boulder              |                      | Scree                                 |  |  |  |
| Non-Conif                                               | erous Tree<br>)      | 丰                    | Coniferous Tree (surveyed)            |  |  |  |
| ಧ್ಧಿಧ Non-Conif<br>(not surve                           | erous Trees<br>yed)  | 春春                   | Coniferous Trees (not surveyed)       |  |  |  |
| ථු Orchard<br>Tree                                      | çβΩ Sc               | rub                  | رَّدُ Bracken                         |  |  |  |
| Coppice, Osier                                          | ωνω Re               | eds 🛥                | Marsh,<br>Saltings                    |  |  |  |
| Rough<br>Grassland                                      | <sub>unum</sub> , He | ath                  | Culvert                               |  |  |  |
| Direction of water flo                                  |                      | angulation<br>ation  | Antiquity (site of)                   |  |  |  |
| E_T_L Electricity Transmission Line ⊠ Electricity Pylon |                      |                      |                                       |  |  |  |
| \rightarrow\                                            | Bench Mark           |                      | Buildings with<br>Building Seed       |  |  |  |
| Roofe                                                   | ed Building          |                      | Glazed Roof<br>Building               |  |  |  |
| Roofed Building Seed                                    |                      |                      |                                       |  |  |  |
| <del></del>                                             | District boundary    |                      |                                       |  |  |  |
| _ •                                                     | County boundary      |                      |                                       |  |  |  |
| ٠                                                       | Boundary post        | /stone               |                                       |  |  |  |
| ٥                                                       |                      |                      | ol (note: these<br>ed pairs or groups |  |  |  |
| Bks Barracks                                            |                      | Р                    | Pillar, Pole or Post                  |  |  |  |
| Bty Battery                                             |                      | PO                   | Post Office                           |  |  |  |
| Cemy Cemetery                                           |                      | PC                   | Public Convenience                    |  |  |  |
| Chy Chimney Cis Cistern                                 |                      | Pp<br>Ppg Sta        | Pump Pumping Station                  |  |  |  |
|                                                         | tled Railway         | PW                   | Place of Worship                      |  |  |  |
| •                                                       | ity Generating       | Sewage P             |                                       |  |  |  |
| EIP Electricity                                         | Pole, Pillar         | SB, S Br             | Signal Box or Bridge                  |  |  |  |
| El Sub Sta Electricity                                  | Sub Station          | SP, SL               | Signal Post or Light                  |  |  |  |
| FB Filter Bed                                           |                      | Spr                  | Spring                                |  |  |  |
| Fn / D Fn Fountain /                                    | Drinking Ftn.        | Tk<br><del>T</del> ∽ | Tank or Track                         |  |  |  |

Gas Valve Compound

Mile Post or Mile Stone

Gas Governer

**Guide Post** 

Manhole

Tr

Wd Pp

Wks

Trough

Wind Pump

Wr Pt. Wr T Water Point, Water Tap

Works (building or area)