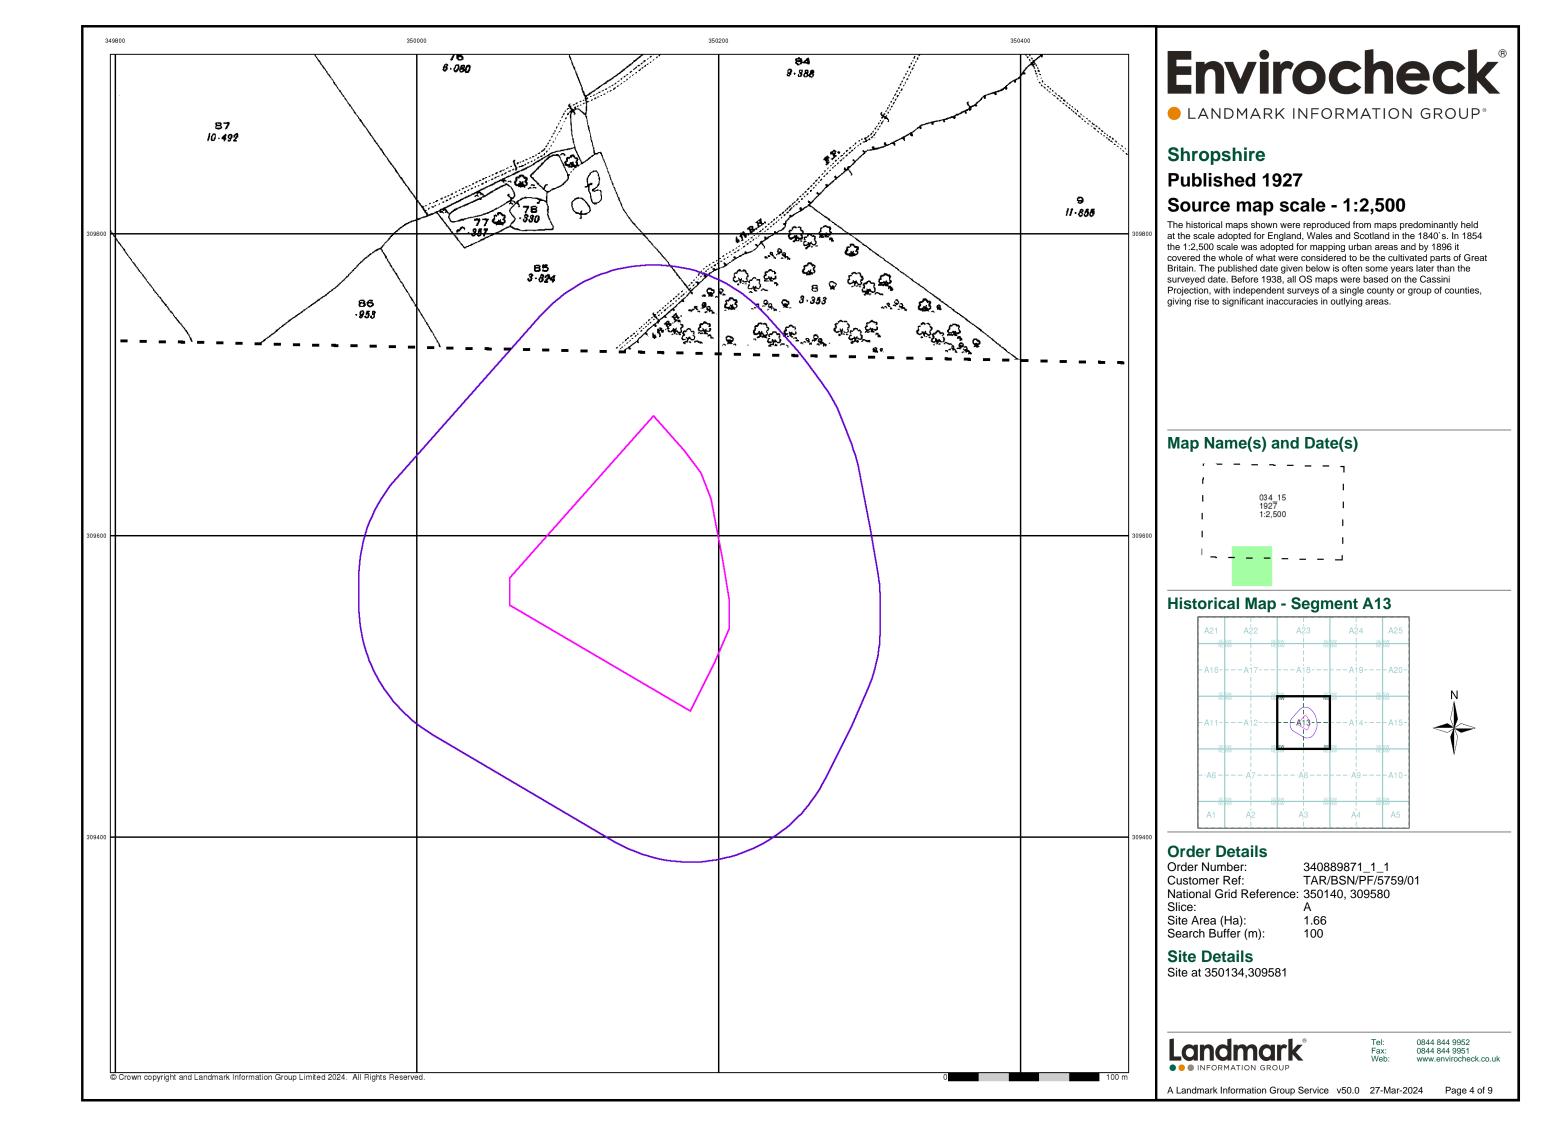

### **Historical Mapping & Photography included:**

| Mapping Type                   | Scale   | Date        | Pg |
|--------------------------------|---------|-------------|----|
| Shropshire                     | 1:2,500 | 1882        | 2  |
| Shropshire                     | 1:2,500 | 1902        | 3  |
| Shropshire                     | 1:2,500 | 1927        | 4  |
| Ordnance Survey Plan           | 1:2,500 | 1968 - 1972 | 5  |
| Large-Scale National Grid Data | 1:2,500 | 1993 - 1994 | 6  |
| Additional SIMs                | 1:2,500 | 1993        | 7  |
| Large-Scale National Grid Data | 1:2,500 | 1995        | 8  |
| Large-Scale National Grid Data | 1:2,500 | 1996        | 9  |

### **Historical Map - Segment A13**

#### **Order Details**

Order Number: 340889871\_1\_1 TAR/BSN/PF/5759/01 Customer Ref: National Grid Reference: 350140, 309580

Slice:

Site Area (Ha): Search Buffer (m): 100

### **Site Details**

Site at 350134,309581

0844 844 9952 0844 844 9951

Page 1 of 9

A Landmark Information Group Service v50.0 27-Mar-2024