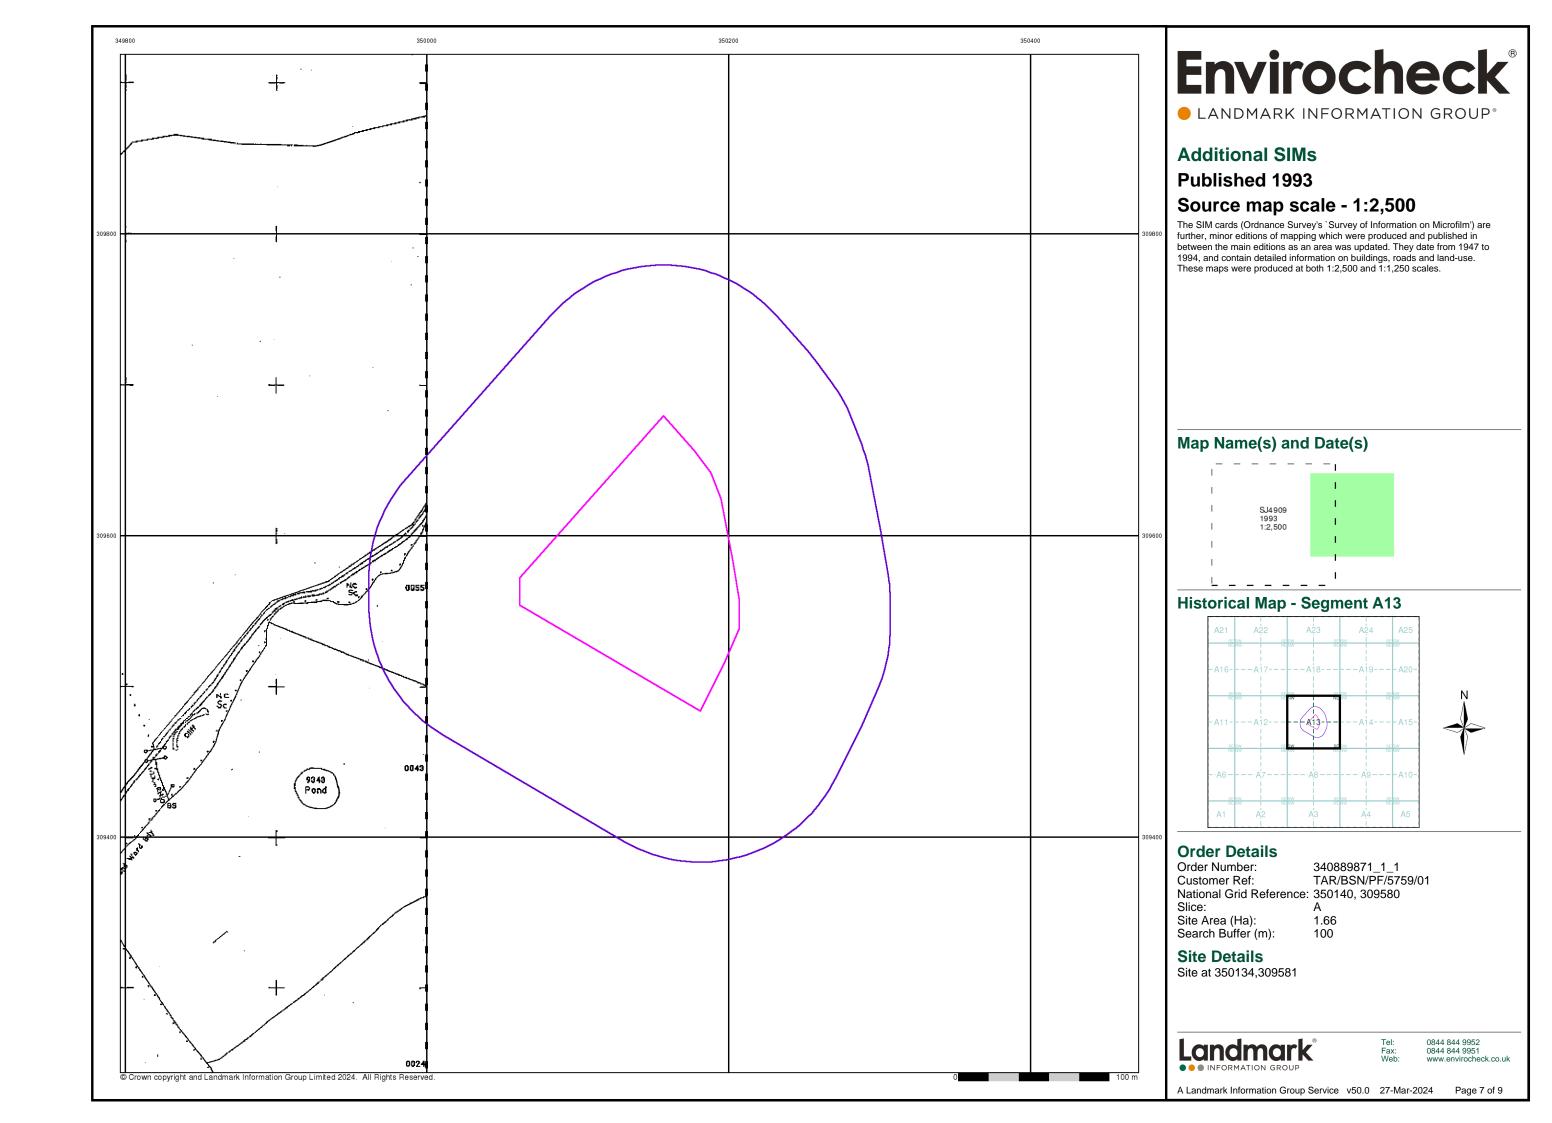

### **Historical Mapping & Photography included:**

| Mapping Type                   | Scale   | Date        | Pg |
|--------------------------------|---------|-------------|----|
| Shropshire                     | 1:2,500 | 1882        | 2  |
| Shropshire                     | 1:2,500 | 1902        | 3  |
| Shropshire                     | 1:2,500 | 1927        | 4  |
| Ordnance Survey Plan           | 1:2,500 | 1968 - 1972 | 5  |
| Large-Scale National Grid Data | 1:2,500 | 1993 - 1994 | 6  |
| Additional SIMs                | 1:2,500 | 1993        | 7  |
| Large-Scale National Grid Data | 1:2,500 | 1995        | 8  |
| Large-Scale National Grid Data | 1:2,500 | 1996        | 9  |

### **Historical Map - Segment A13**

#### **Order Details**

Order Number: 340889871\_1\_1 TAR/BSN/PF/5759/01 Customer Ref: National Grid Reference: 350140, 309580

Slice:

Site Area (Ha): Search Buffer (m): 100

### **Site Details**

Site at 350134,309581

0844 844 9952 0844 844 9951

Page 1 of 9

A Landmark Information Group Service v50.0 27-Mar-2024