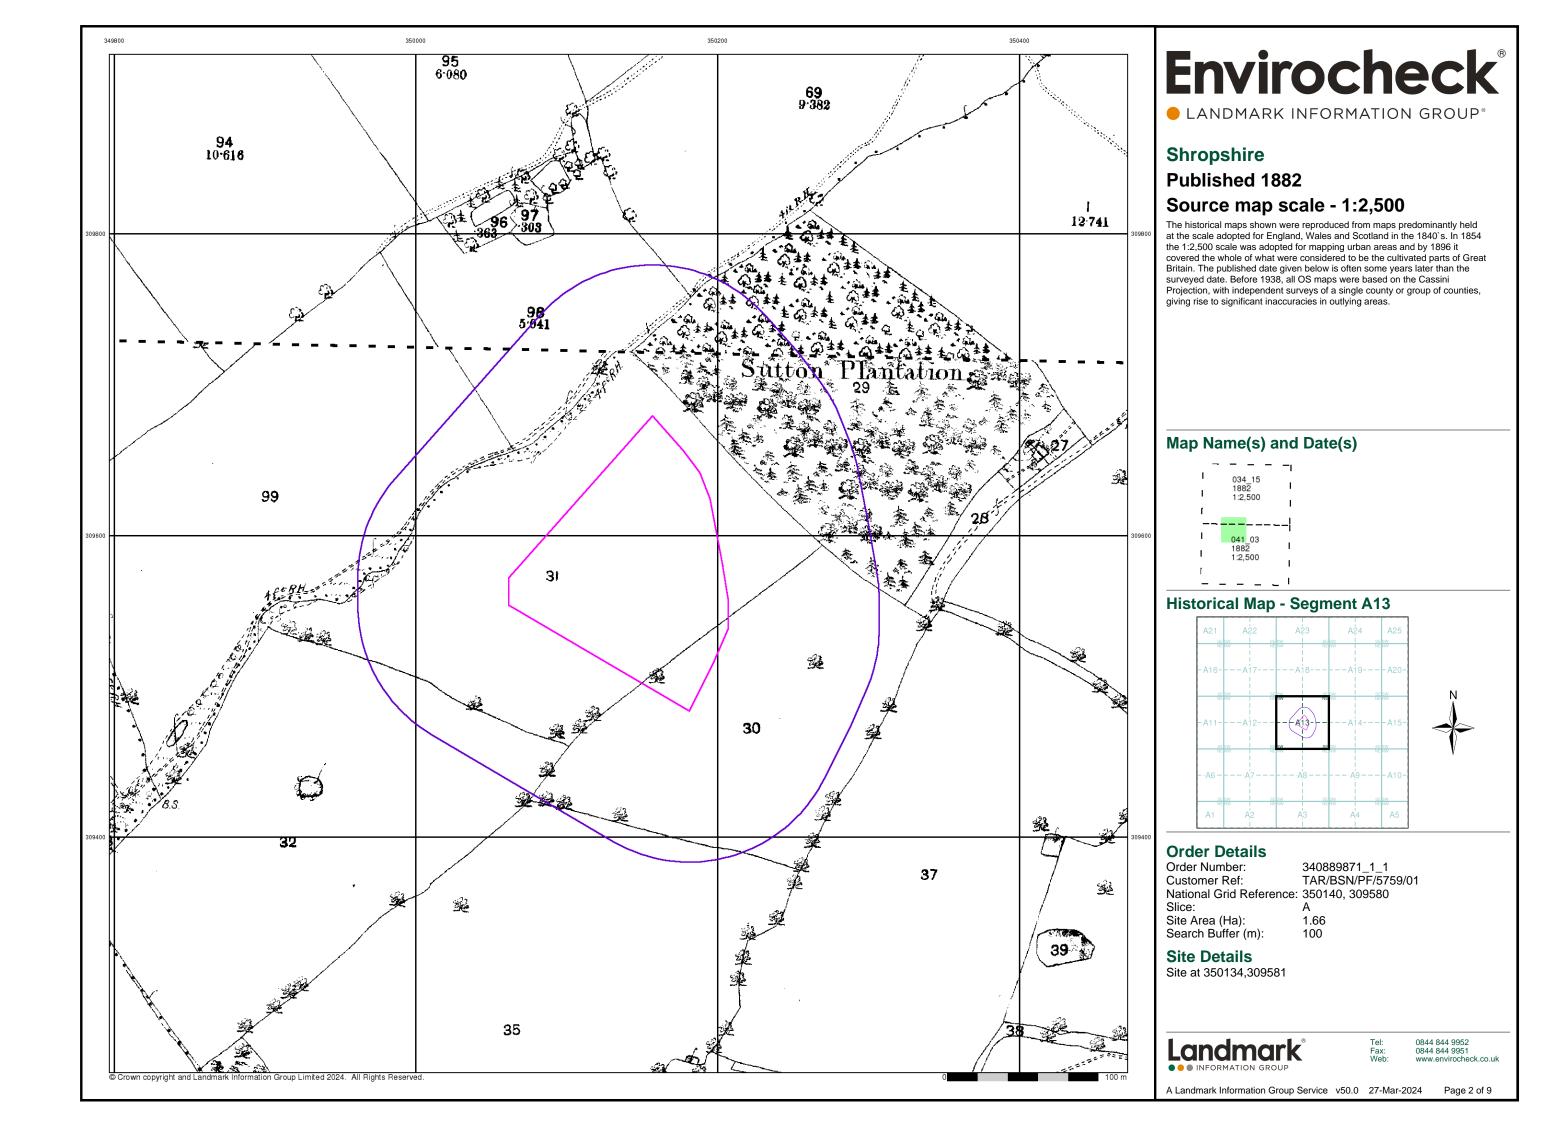

### **Historical Map - Segment A13**

#### **Order Details**

Order Number: 340889871\_1\_1 TAR/BSN/PF/5759/01 Customer Ref: National Grid Reference: 350140, 309580

Slice:

Site Area (Ha): Search Buffer (m): 100

### **Site Details**

Site at 350134,309581

0844 844 9952 0844 844 9951

Page 1 of 9

A Landmark Information Group Service v50.0 27-Mar-2024