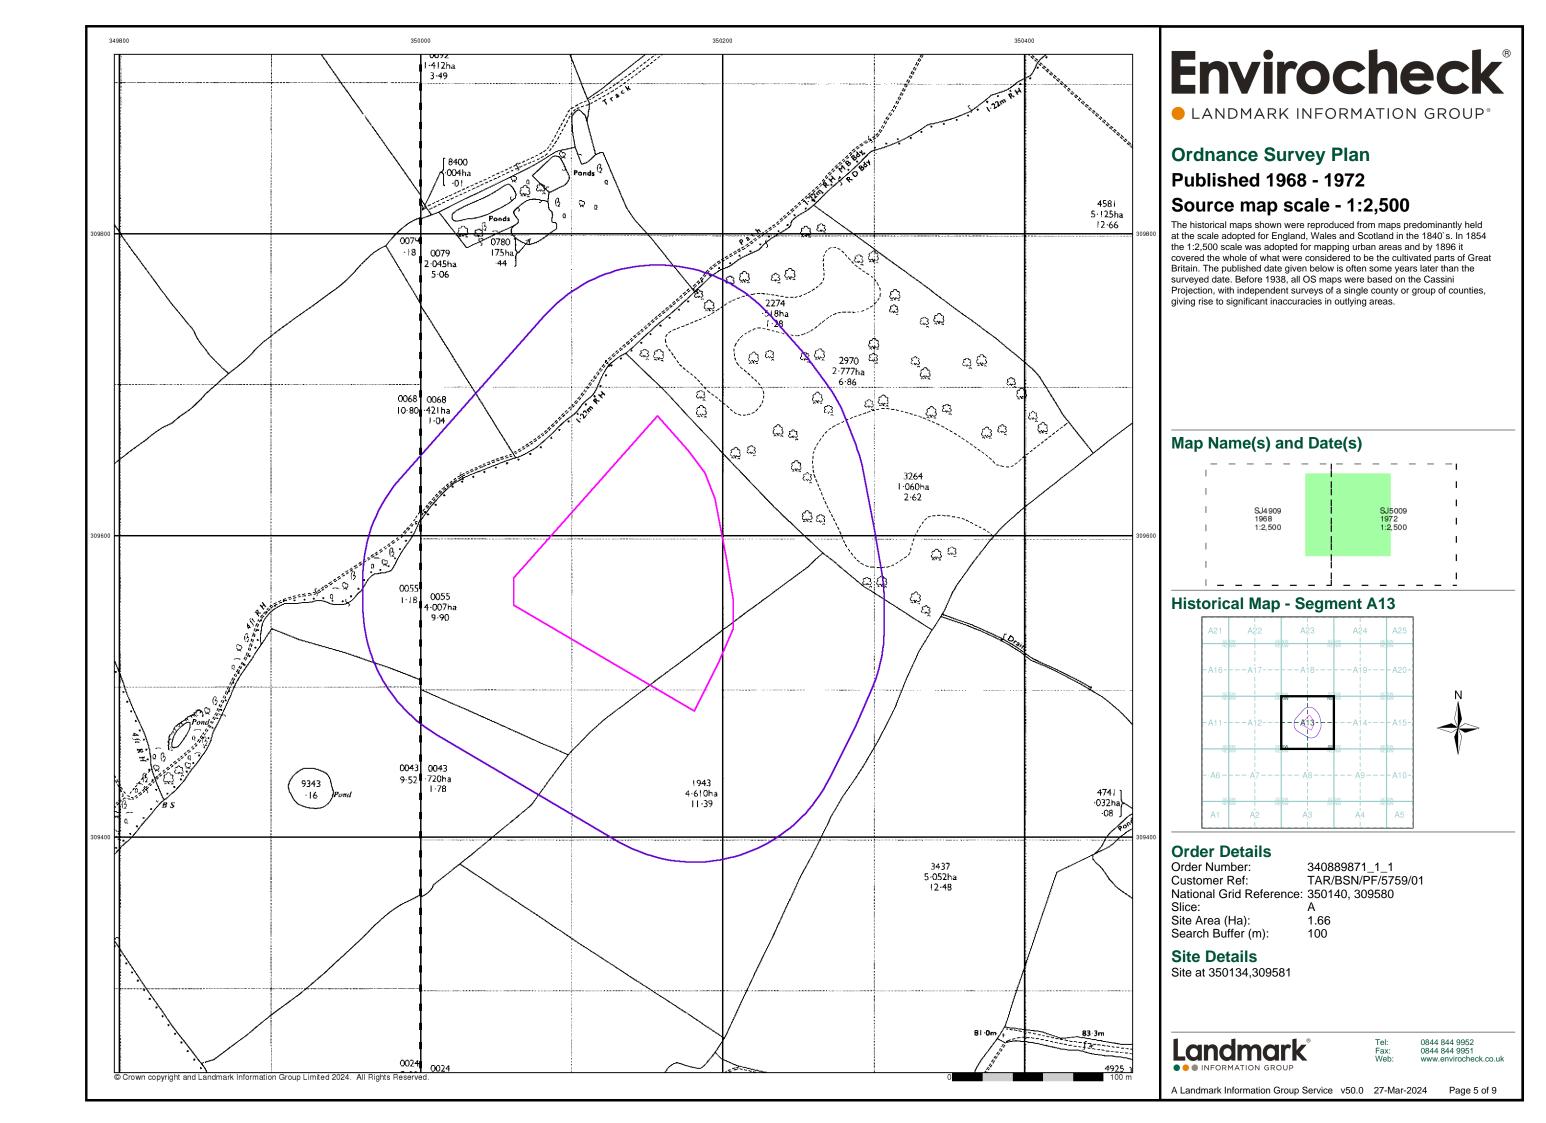

### **Historical Mapping & Photography included:**

| Mapping Type                   | Scale   | Date        | Pg |
|--------------------------------|---------|-------------|----|
| Shropshire                     | 1:2,500 | 1882        | 2  |
| Shropshire                     | 1:2,500 | 1902        | 3  |
| Shropshire                     | 1:2,500 | 1927        | 4  |
| Ordnance Survey Plan           | 1:2,500 | 1968 - 1972 | 5  |
| Large-Scale National Grid Data | 1:2,500 | 1993 - 1994 | 6  |
| Additional SIMs                | 1:2,500 | 1993        | 7  |
| Large-Scale National Grid Data | 1:2,500 | 1995        | 8  |
| Large-Scale National Grid Data | 1:2,500 | 1996        | 9  |

### **Historical Map - Segment A13**

#### **Order Details**

Order Number: 340889871\_1\_1 TAR/BSN/PF/5759/01 Customer Ref: National Grid Reference: 350140, 309580

Slice:

Site Area (Ha): Search Buffer (m): 100

### **Site Details**

Site at 350134,309581

0844 844 9952 0844 844 9951

Page 1 of 9

A Landmark Information Group Service v50.0 27-Mar-2024