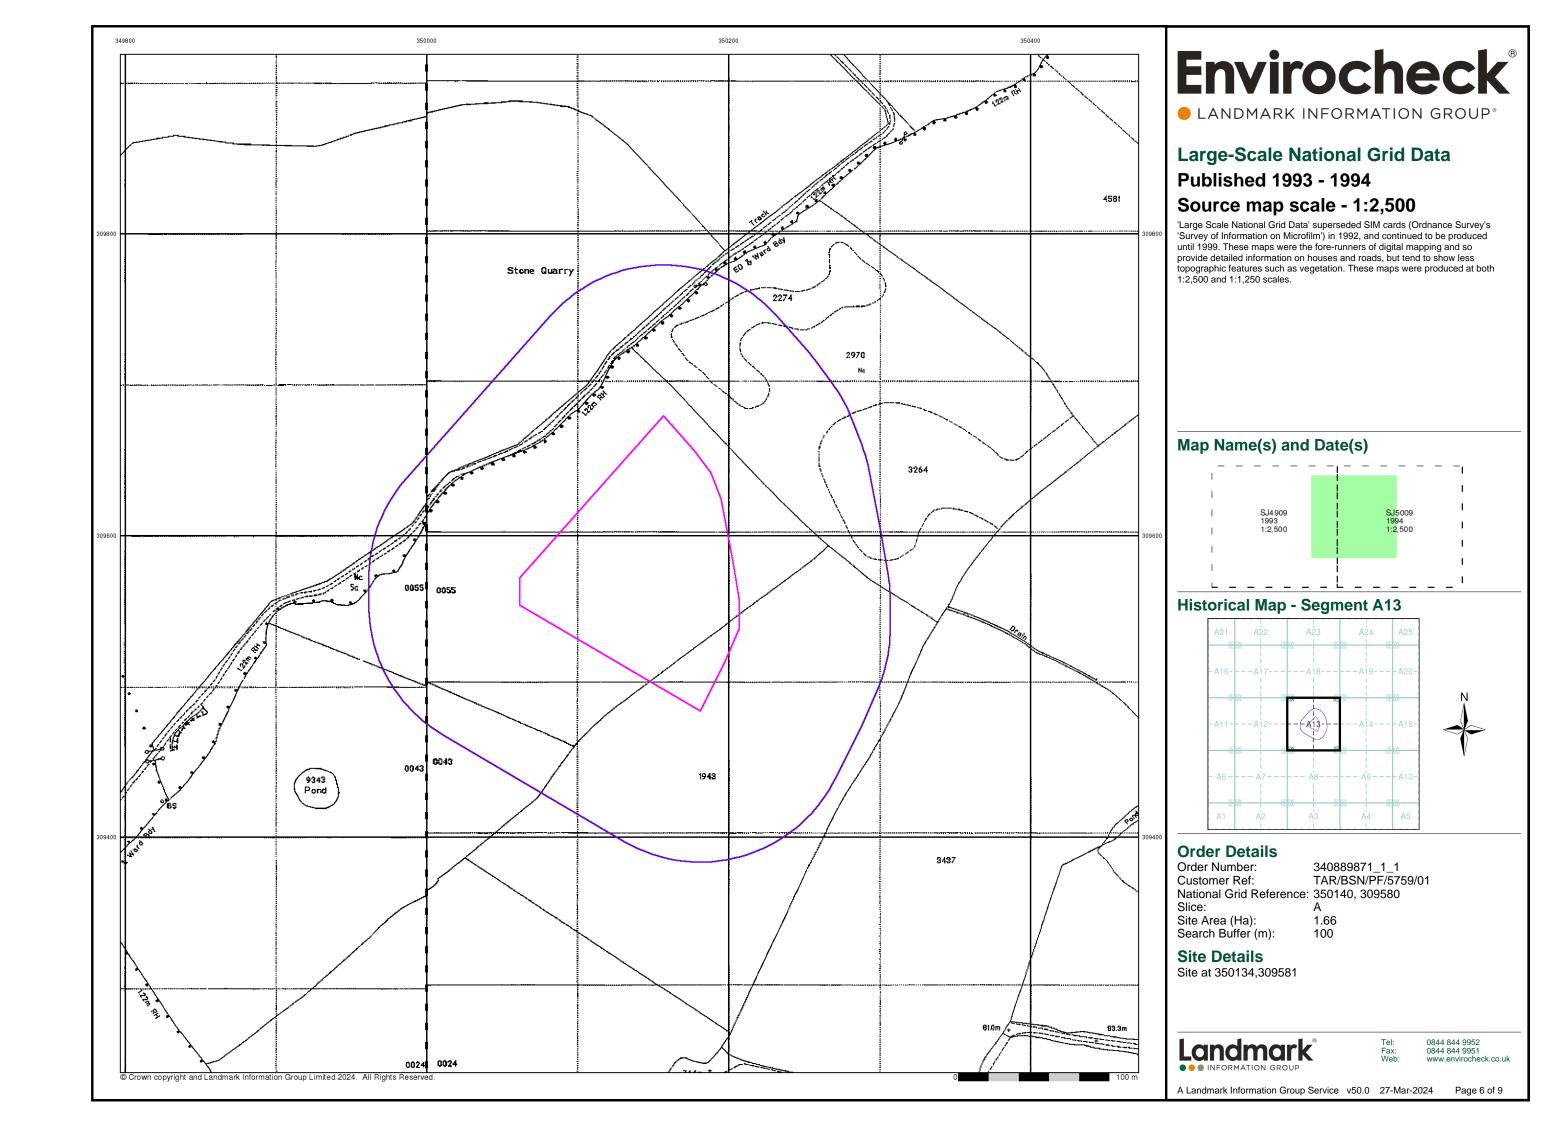

### **Historical Mapping & Photography included:**

| Mapping Type                   | Scale   | Date        | Pg |
|--------------------------------|---------|-------------|----|
| Shropshire                     | 1:2,500 | 1882        | 2  |
| Shropshire                     | 1:2,500 | 1902        | 3  |
| Shropshire                     | 1:2,500 | 1927        | 4  |
| Ordnance Survey Plan           | 1:2,500 | 1968 - 1972 | 5  |
| Large-Scale National Grid Data | 1:2,500 | 1993 - 1994 | 6  |
| Additional SIMs                | 1:2,500 | 1993        | 7  |
| Large-Scale National Grid Data | 1:2,500 | 1995        | 8  |
| Large-Scale National Grid Data | 1:2,500 | 1996        | 9  |

### **Historical Map - Segment A13**

#### **Order Details**

Order Number: 340889871\_1\_1 TAR/BSN/PF/5759/01 Customer Ref: National Grid Reference: 350140, 309580

Slice:

Site Area (Ha): Search Buffer (m): 100

### **Site Details**

Site at 350134,309581

0844 844 9952 0844 844 9951

Page 1 of 9

A Landmark Information Group Service v50.0 27-Mar-2024