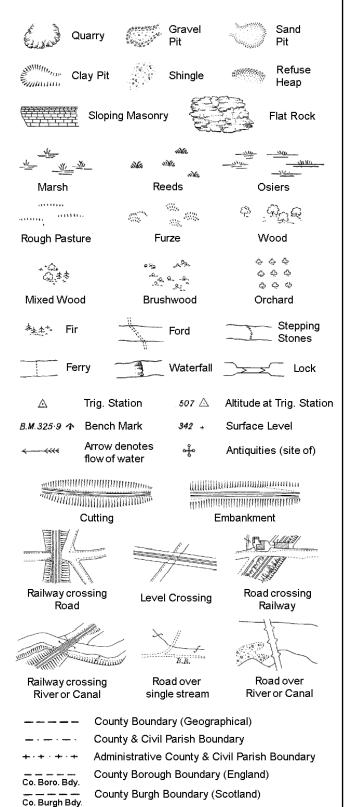

### **Ordnance Survey County Series and** Ordnance Survey Plan 1:2,500

B.R.

E.P

F.B.

M.S

Bridle Road

Foot Bridge

Mile Stone

M.P.M.R. Mooring Post or Ring

Electricity Pylor

Police Call Box

Telephone Call Box

Signal Post

Pump

Sluice

Spring

Trough Well

S.P

Sl.

Tr

| вн     | Beer House                 | Р        | Pillar, Pole or Post   |
|--------|----------------------------|----------|------------------------|
| BP, BS | Boundary Post or Stone     | PO       | Post Office            |
| Cn, C  | Capstan, Crane             | PC       | Public Convenience     |
| Chy    | Chimney                    | PH       | Public House           |
| D Fn   | Drinking Fountain          | Pp       | Pump                   |
| EIP    | Electricity Pillar or Post | SB, S Br | Signal Box or Bridge   |
| FAP    | Fire Alarm Pillar          | SP, SL   | Signal Post or Light   |
| FB     | Foot Bridge                | Spr      | Spring                 |
| GP     | Guide Post                 | Tk       | Tank or Track          |
| Н      | Hydrant or Hydraulic       | TCB      | Telephone Call Box     |
| LC     | Level Crossing             | TCP      | Telephone Call Post    |
| MH     | Manhole                    | Tr       | Trough                 |
| MP     | Mile Post or Mooring Post  | WrPt,WrT | Water Point, Water Tap |
| MS     | Mile Stone                 | W        | Well                   |
| NTL    | Normal Tidal Limit         | Wd Pp    | Wind Pump              |
|        |                            |          |                        |