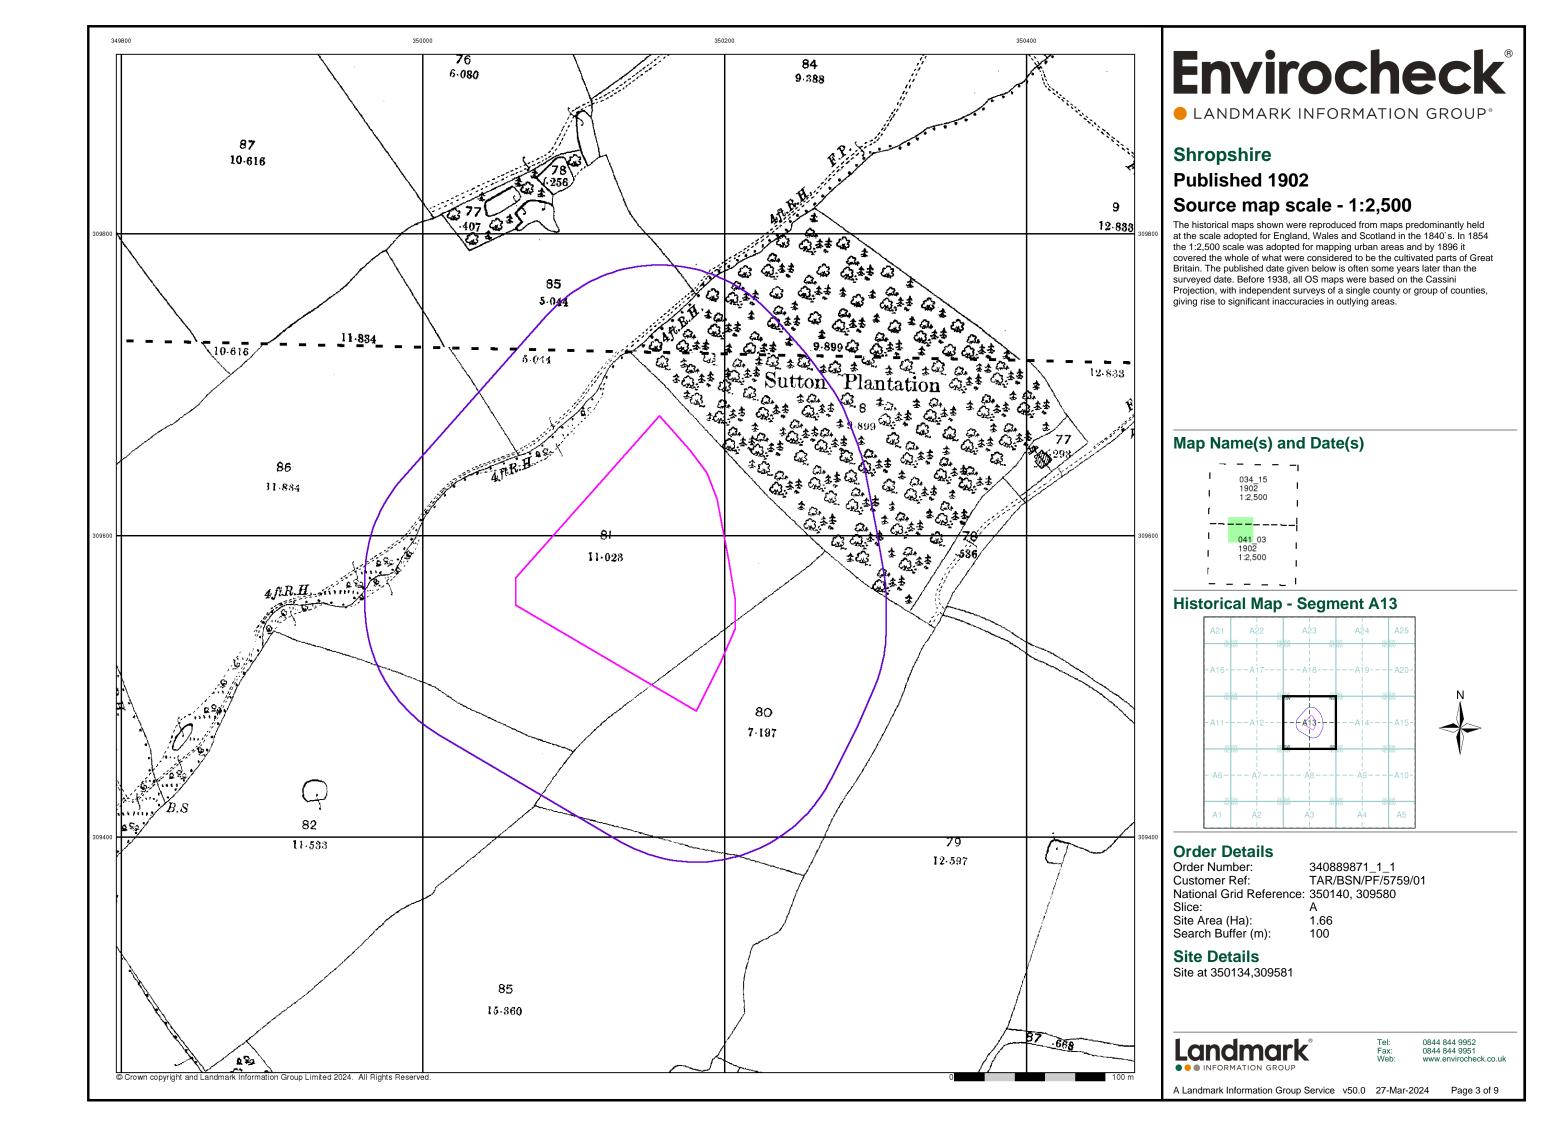

### **Historical Mapping & Photography included:**

| Mapping Type                   | Scale   | Date        | Pg |
|--------------------------------|---------|-------------|----|
| Shropshire                     | 1:2,500 | 1882        | 2  |
| Shropshire                     | 1:2,500 | 1902        | 3  |
| Shropshire                     | 1:2,500 | 1927        | 4  |
| Ordnance Survey Plan           | 1:2,500 | 1968 - 1972 | 5  |
| Large-Scale National Grid Data | 1:2,500 | 1993 - 1994 | 6  |
| Additional SIMs                | 1:2,500 | 1993        | 7  |
| Large-Scale National Grid Data | 1:2,500 | 1995        | 8  |
| Large-Scale National Grid Data | 1:2,500 | 1996        | 9  |

### **Historical Map - Segment A13**

#### **Order Details**

Order Number: 340889871\_1\_1 TAR/BSN/PF/5759/01 Customer Ref: National Grid Reference: 350140, 309580

Slice:

Site Area (Ha): Search Buffer (m): 100

### **Site Details**

Site at 350134,309581

0844 844 9952 0844 844 9951

Page 1 of 9

A Landmark Information Group Service v50.0 27-Mar-2024