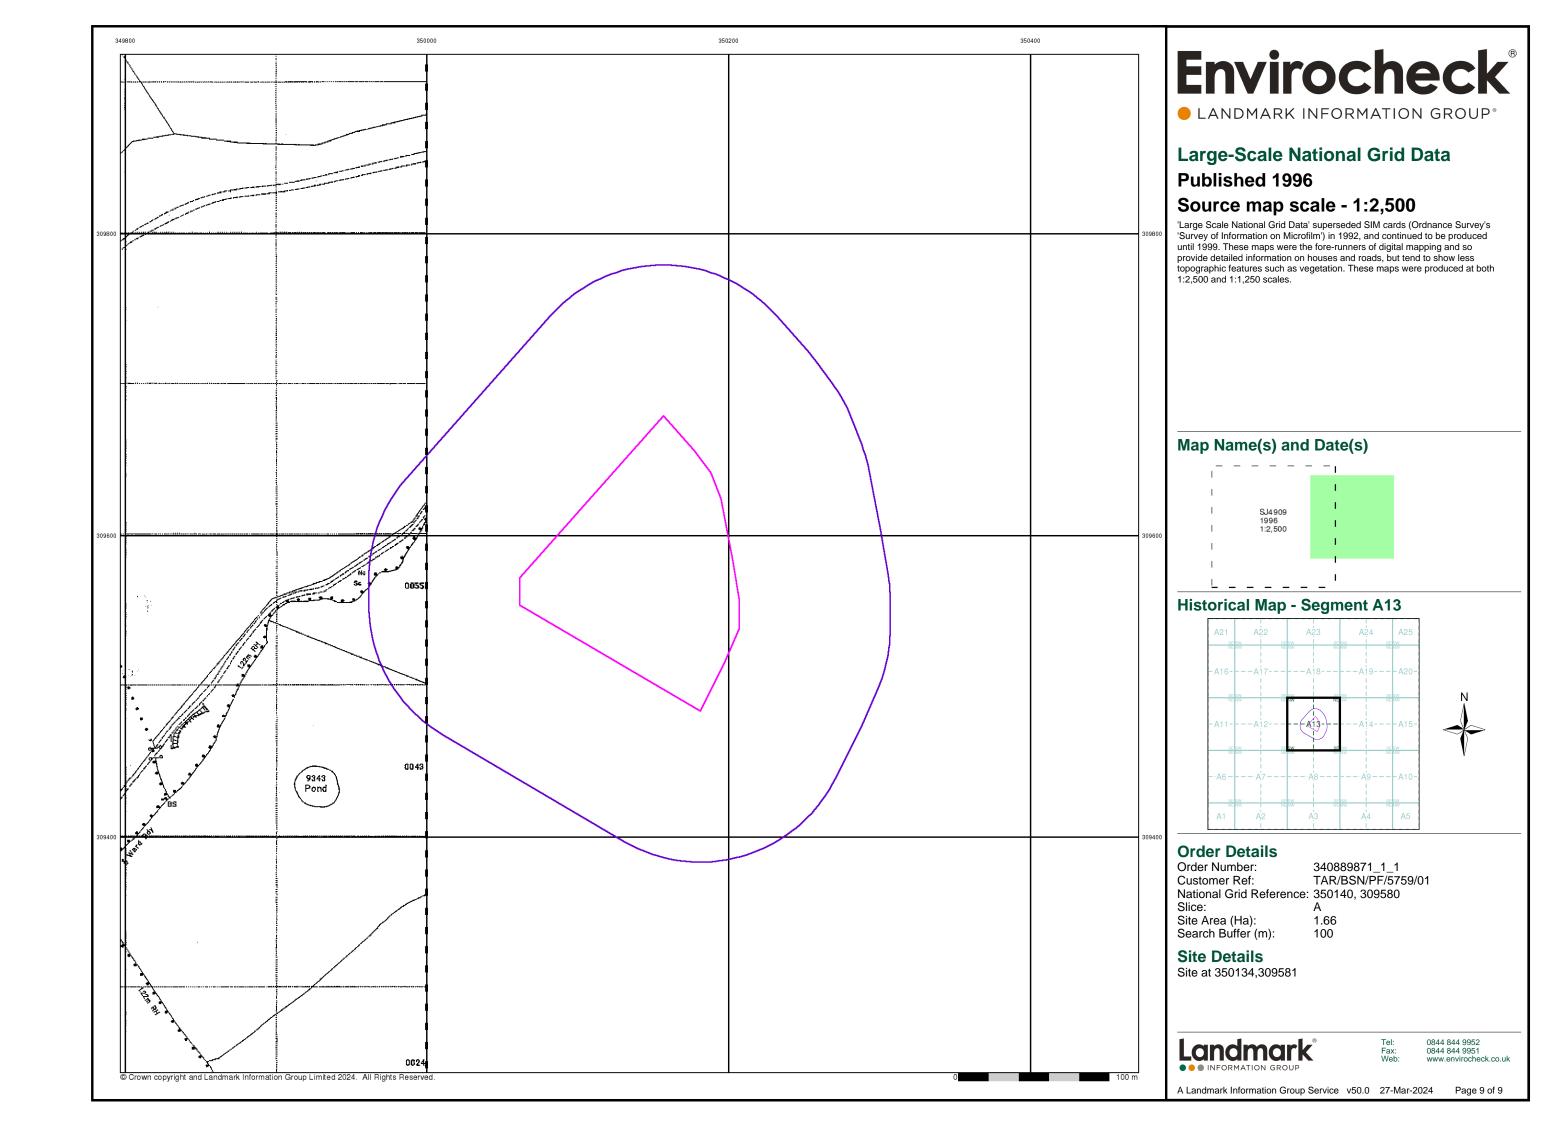

### **Historical Mapping & Photography included:**

| Mapping Type                   | Scale   | Date        | Pg |
|--------------------------------|---------|-------------|----|
| Shropshire                     | 1:2,500 | 1882        | 2  |
| Shropshire                     | 1:2,500 | 1902        | 3  |
| Shropshire                     | 1:2,500 | 1927        | 4  |
| Ordnance Survey Plan           | 1:2,500 | 1968 - 1972 | 5  |
| Large-Scale National Grid Data | 1:2,500 | 1993 - 1994 | 6  |
| Additional SIMs                | 1:2,500 | 1993        | 7  |
| Large-Scale National Grid Data | 1:2,500 | 1995        | 8  |
| Large-Scale National Grid Data | 1:2,500 | 1996        | 9  |

### **Historical Map - Segment A13**

#### **Order Details**

Order Number: 340889871\_1\_1 TAR/BSN/PF/5759/01 Customer Ref: National Grid Reference: 350140, 309580

Slice:

Site Area (Ha): Search Buffer (m): 100

### **Site Details**

Site at 350134,309581

0844 844 9952 0844 844 9951

Page 1 of 9

A Landmark Information Group Service v50.0 27-Mar-2024