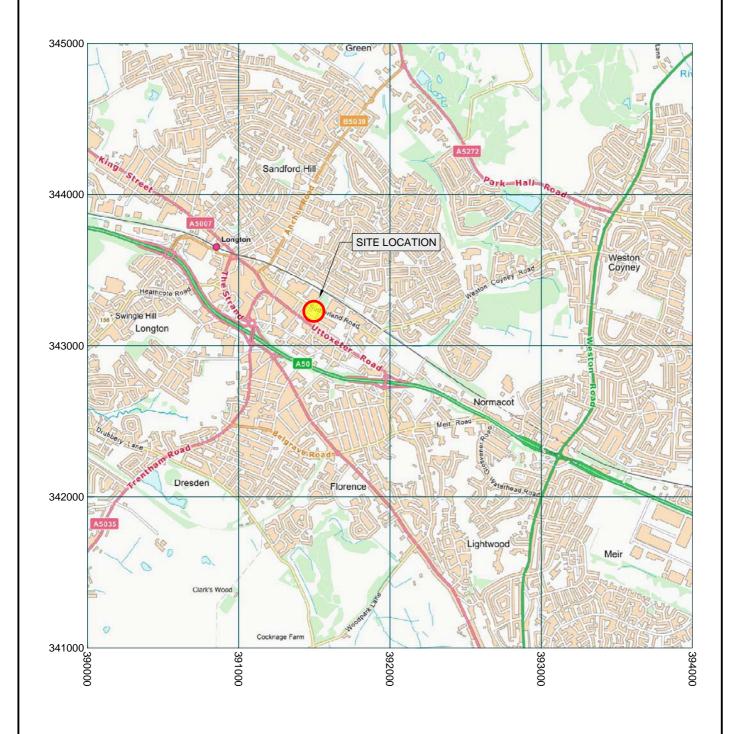

## **DP Skip Hire – Site Location Plan**

Document: Reference: DPS\_EP\_SLOC

**Procedure/Process:** DP Skip Hire Site Location Plan

DP Skips Hire Ltd Barker Street Site

Site Location Plan

November 2020

Contains Ordnance Survey data © Crown copyright and database right 2013

|    | DP Skips |                 |                                    | SITE LOCATION PLAN |  |          |            |  |
|----|----------|-----------------|------------------------------------|--------------------|--|----------|------------|--|
|    | Project  | Sutherland Road | Drawn<br>NG<br>Drawing             | Status             |  | 10/09/19 | 10/09/19   |  |
| II |          | Stoke-on-Trent  | INFORMATION  Drawing No.  FIGURE 1 |                    |  |          | Revision A |  |