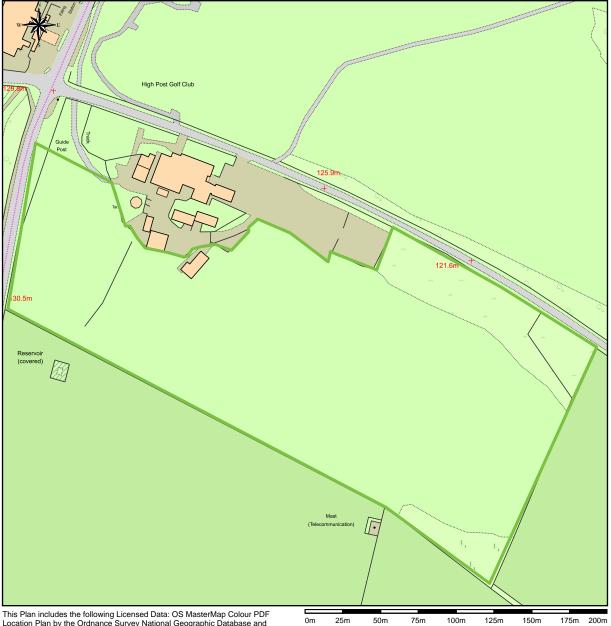

## **High Post**

This Plan includes the following Licensed Data: OS MasterMap Colour PDF Location Plan by the Ordnance Survey National Geographic Database and incorporating surveyed revision available at the date of production. Reproduction in whole or in part is prohibited without the prior permission of Ordnance Survey. The representation of a road, track or path is no evidence of a right of way. The representation of features, as lines is no evidence of a property boundary. © Crown copyright and database rights, 2021. Ordnance Survey 0100031673

Scale: 1:2500, paper size: A4

839/1

Permit Area

Prepared by: lesley loane, 16-09-2020