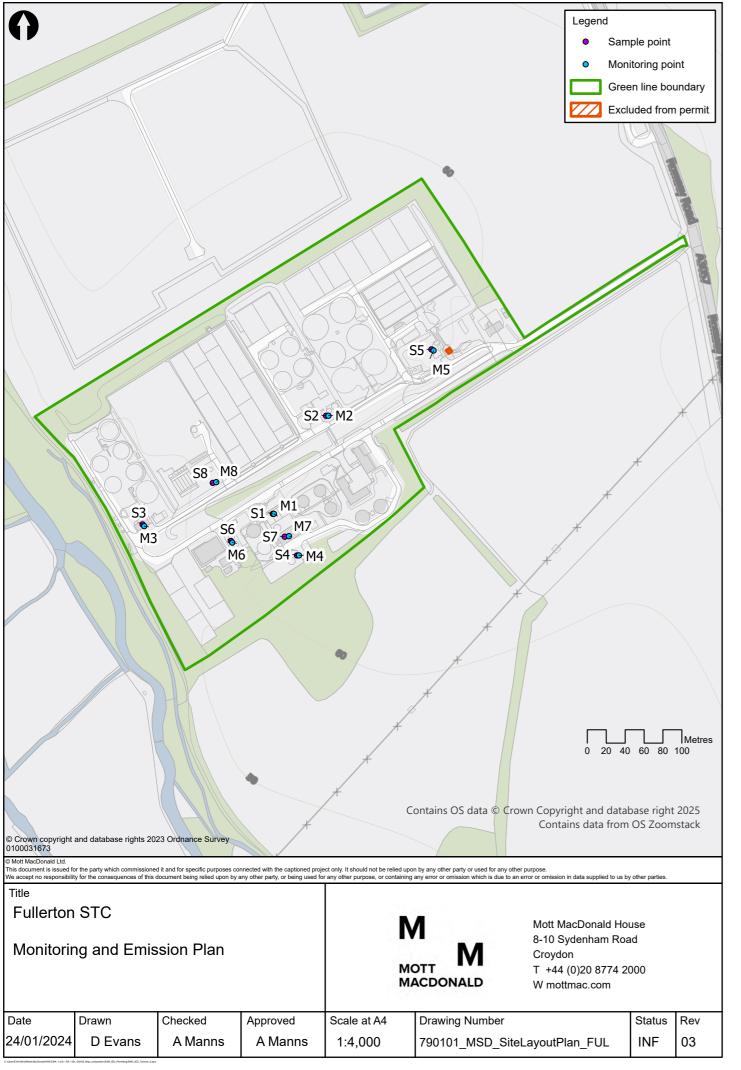

| Emissions Ref | Emissions Points                             | Assets Ref | Assets | X      | Y      |
|---------------|----------------------------------------------|------------|--------|--------|--------|
| S1            | Combined liquor emission point               |            |        | 436820 | 141389 |
| M1            | Combined liquor monitoring point             |            |        | 436821 | 141389 |
| S2            | Sludge reception emission point              |            |        | 436876 | 141493 |
| M2            | Sludge reception monitoring point            |            |        | 436879 | 141493 |
| S3            | Site drainage returns<br>emission point      |            |        | 436682 | 141378 |
| M3            | Site drainage returns<br>monitoring point    |            |        | 436684 | 141376 |
| S4            | Gas condensate emission point                |            |        | 436846 | 141345 |
| M4            | Gas condensate monitoring point              |            |        | 436848 | 141345 |
| S5            | Tankered waste reception 2 emission point    |            |        | 436988 | 141563 |
| M5            | Tankered waste reception 2 sampling point    |            |        | 436990 | 141562 |
| S6            | Centrifuge liquors<br>emission point         |            |        | 436776 | 141360 |
| M6            | Centrifuge liquors<br>monitoring point       |            |        | 436777 | 141359 |
| S7            | Drum thickener liquors<br>emission point     |            |        | 436833 | 141365 |
| M7            | Drum thickener liquors<br>monitoring point   |            |        | 436837 | 141365 |
| S8            | Tankered waste reception 1 emission point    |            |        | 436757 | 141422 |
| M8            | Tankered waste reception 1<br>sampling point |            |        | 436760 | 141423 |