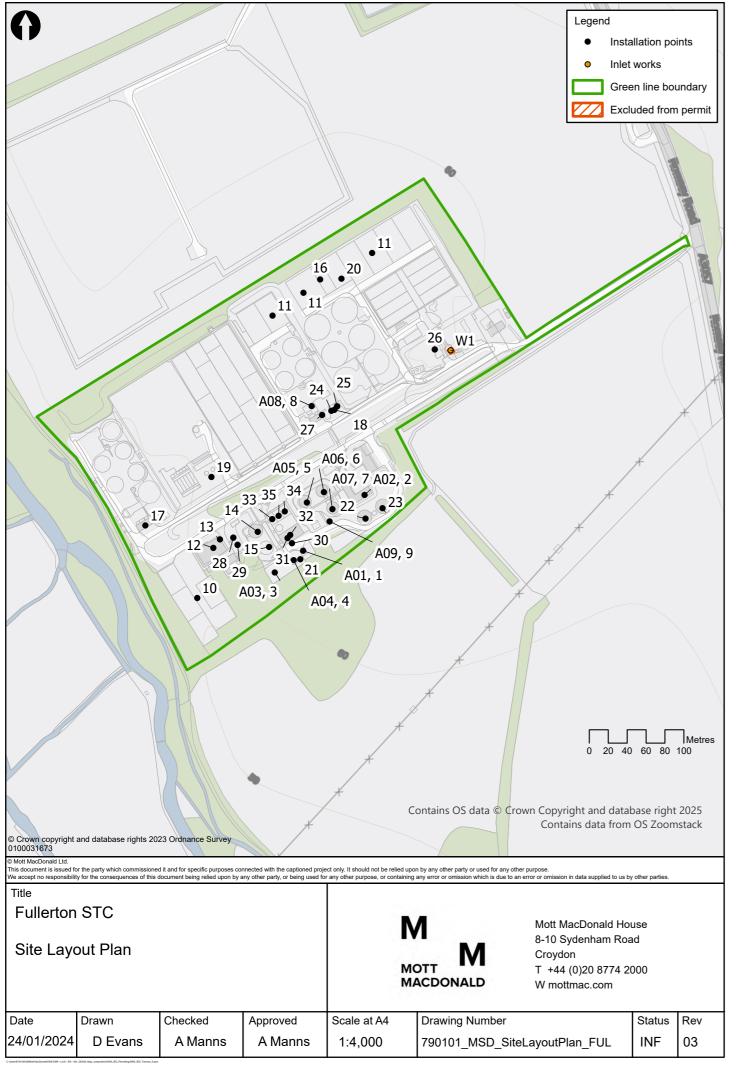

| Emissions Ref | Emissions Points      | Assets Ref | Assets                                  | Х      | Y      |
|---------------|-----------------------|------------|-----------------------------------------|--------|--------|
| A01           | CHP exhaust stack     | 1          | CHP                                     | 436850 | 141350 |
| A02           | Boiler exhaust stack  | 2          | Boiler house                            | 436915 | 141409 |
| A03           | Flare stack           | 3          | Flare                                   | 436820 | 141327 |
| A04           | Whessoe valve 1 (x 2) | 4          | Gas holder                              | 436840 | 141340 |
| A05           | Whessoe valve 2 (x 2) | 5          | Digester 1                              | 436854 | 141401 |
| A06           | Whessoe valve 3 (x 2) | 6          | Digester 2                              | 436872 | 141412 |
| A07           | Whessoe valve 4 (x 2) | 7          | Digester 3                              | 436881 | 141394 |
| A08           | OCU exhaust 2         | 8          | Odour control unit 2                    | 436859 | 141503 |
| A09           | OCU exhaust 3         | 9          | Odour control unit 3                    | 436878 | 141381 |
| W1            | Inlet                 |            |                                         | 437006 | 141562 |
|               |                       | 10         | Indigenous cake bay                     | 436738 | 141300 |
|               |                       | 11         | Imported cake bay                       | 436923 | 141665 |
|               |                       | 12         | Centrifuge building                     | 436755 | 141353 |
|               |                       | 13         | Centrifuge poly store<br>and make up    | 436762 | 141362 |
|               |                       | 14         | Post-digestion storage tank 1           | 436802 | 141370 |
|               |                       | 15         | Post-digestion storage tank 2           | 436814 | 141354 |
|               |                       | 16         | Rag and grit screening bay              | 436868 | 141637 |
|               |                       | 17         | Site drainage return<br>pumping station | 436683 | 141377 |
|               |                       | 18         | Sludge reception point                  | 436883 | 141499 |
|               |                       | 19         | Tankered waste import 1                 | 436753 | 141428 |
|               |                       | 20         | Vactor waste bay                        | 436891 | 141638 |
|               |                       | 21         | Gas condensate sample point             | 436847 | 141341 |
|               |                       | 22         | Screened sludge storage tank 1          | 436916 | 141384 |
|               |                       | 23         | Screened sludge storage tank 2          | 436934 | 141395 |
|               |                       | 24         | Sludge reception tank 1                 | 436880 | 141498 |
|               |                       | 25         | Sludge reception tank 2                 | 436886 | 141503 |
|               |                       | 26         | Tankered waste reception 2              | 436989 | 141563 |
|               |                       | 27         | Strain presses x2 and grit              | 436870 | 141494 |
|               |                       | 28         | Centrifuge liquor buffer tank 1         | 436776 | 141364 |
|               |                       | 29         | Centrifuge liquor buffer tank 2         | 436781 | 141356 |
|               |                       | 30         | Drum thickener poly makeup and storage  | 436838 | 141358 |
|               |                       | 31         | Thickened sludge storage tank           | 436834 | 141363 |
|               |                       | 32         | Drum thickener building                 | 436836 | 141367 |
|               |                       | 33         | Liquor buffer tank 1                    | 436817 | 141383 |
|               |                       | 34         | Liquor buffer tank 3                    | 436831 | 141392 |
|               |                       | 35         | Liquor buffer tank 2                    | 436824 | 141387 |