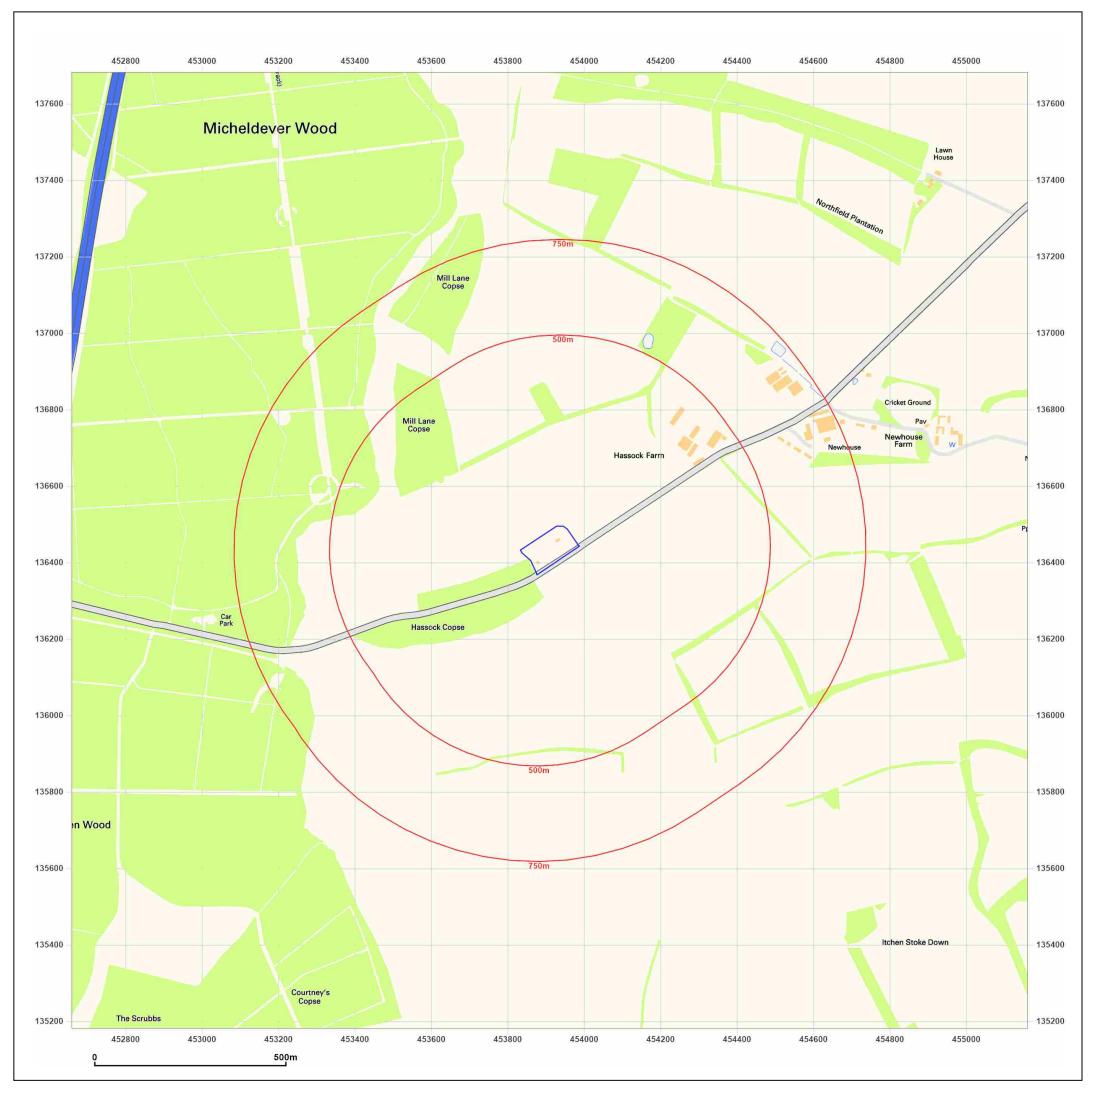

HOLLY COTTAGE, NORTHINGTON DOWN, MAIN ROAD, NORTHINGTON DOWN, SO24 9TZ

| Client Ref:<br>Report Ref:<br>Grid Ref: | Milestone<br>GS-8567770<br>453910, 136432 |            |
|-----------------------------------------|-------------------------------------------|------------|
| Map Name:                               | National Grid                             | Ν          |
| Map date:                               | 2001                                      | <b>A</b>   |
|                                         |                                           |            |
| Scale:                                  | 1:10,000                                  |            |
| Scale:<br>Printed at:                   | 1:10,000<br>1:10,000                      | W F E<br>S |

| 2001 |  |  |
|------|--|--|
|      |  |  |
|      |  |  |
|      |  |  |
|      |  |  |
|      |  |  |
|      |  |  |
|      |  |  |

Produced by Groundsure Insights T: 08444 159000 E: info@groundsure.com W: www.groundsure.com