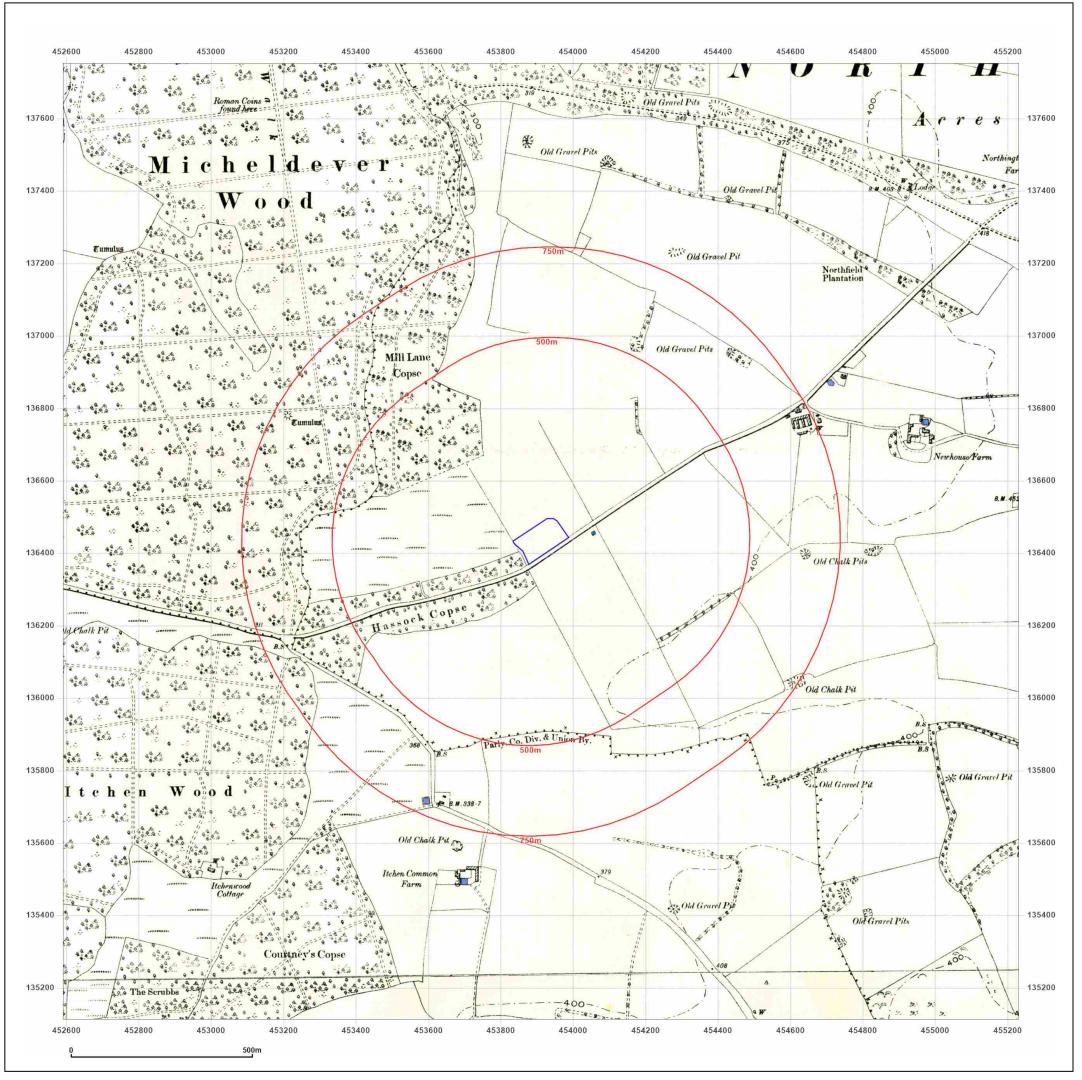

© Crown copyright and database rights 2018 Ordnance Survey 100035207

Production date: 04 March 2022

HOLLY COTTAGE, NORTHINGTON DOWN, MAIN ROAD, NORTHINGTON DOWN, SO24 9TZ

| Client Ref:<br>Report Ref:<br>Grid Ref: | Milestone<br>GS-8567770<br>453910, 136432 |     |
|-----------------------------------------|-------------------------------------------|-----|
| Map Name:                               | County Series                             | Ν   |
| Map date:                               | 1894                                      | W E |
| Scale:                                  | 1:10,560                                  |     |
| Printed at:                             | 1:10,560                                  | S   |
|                                         |                                           |     |