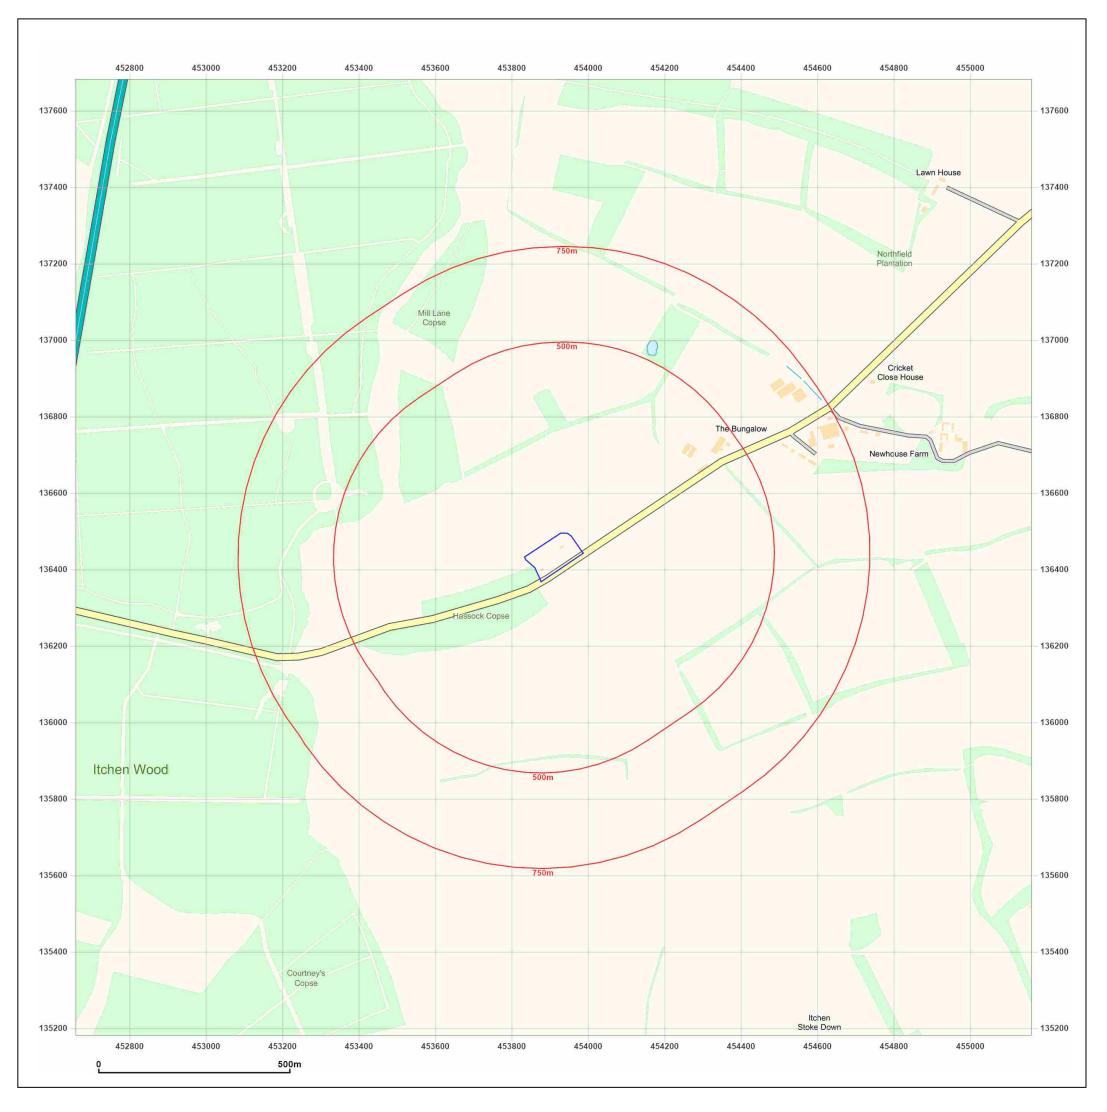

| Client Ref:<br>Report Ref:<br>Grid Ref: | Milestone<br>GS-8567770<br>453910, 136432 |     |
|-----------------------------------------|-------------------------------------------|-----|
| Map Name:                               | National Grid                             | Ν   |
| Map date:                               | 2022                                      | W F |
| Scale:                                  | 1:10,000                                  |     |
| Printed at:                             | 1:10,000                                  | S   |
|                                         |                                           |     |

| <br> |  |  |
|------|--|--|
| 2022 |  |  |
|      |  |  |
|      |  |  |

Produced by Groundsure Insights T: 08444 159000 E: info@groundsure.com W: www.groundsure.com

© Crown copyright and database rights 2018 Ordnance Survey 100035207