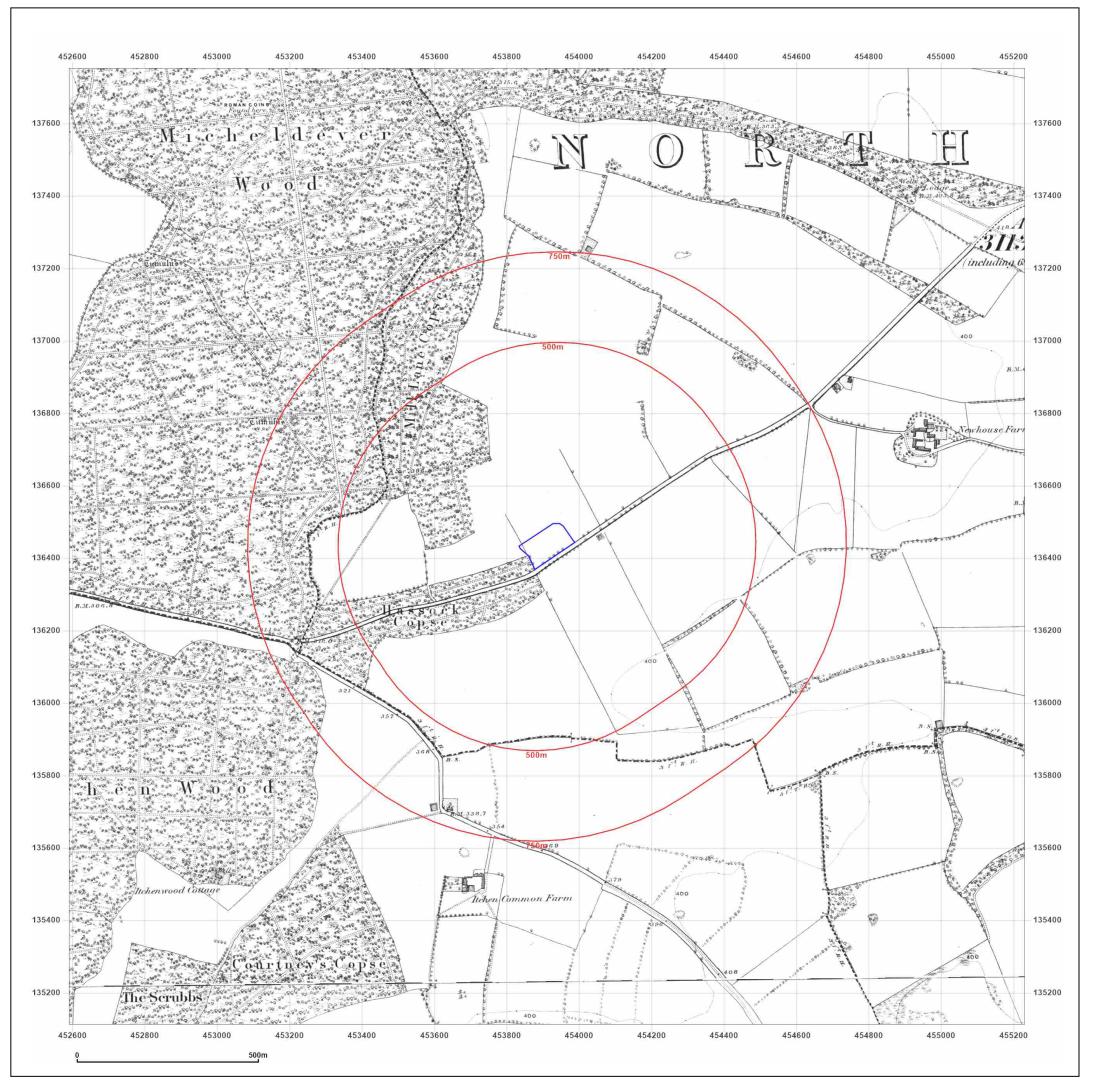

HOLLY COTTAGE, NORTHINGTON DOWN, MAIN ROAD, NORTHINGTON DOWN, SO24 9TZ

Surveyed 1869 Revised N/A Edition 1874 Copyright N/A Levelled 1873

Produced by Groundsure Insights T: 08444 159000 E: info@groundsure.com W: www.groundsure.com