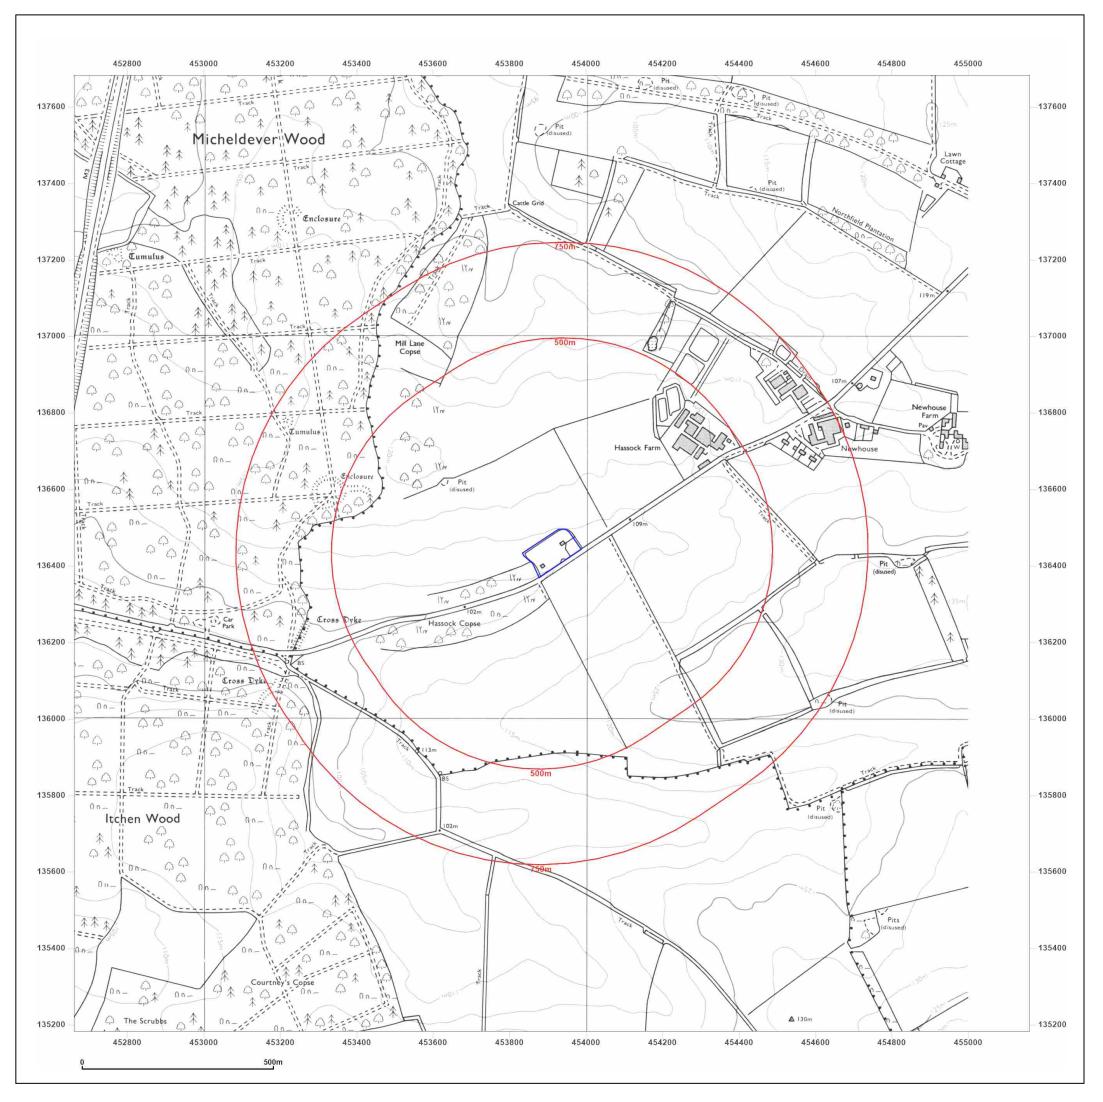

|     |





Produced by Groundsure Insights T: 08444 159000 E: info@groundsure.com W: www.groundsure.com

© Crown copyright and database rights 2018 Ordnance Survey 100035207

Production date: 04 March 2022





HOLLY COTTAGE, NORTHINGTON DOWN, MAIN ROAD, NORTHINGTON DOWN, SO24 9TZ







Produced by Groundsure Insights T: 08444 159000 E: info@groundsure.com W: www.groundsure.com

© Crown copyright and database rights 2018 Ordnance Survey 100035207

Production date: 04 March 2022





HOLLY COTTAGE, NORTHINGTON DOWN, MAIN ROAD, NORTHINGTON DOWN, SO24 9TZ







Produced by Groundsure Insights T: 08444 159000 E: info@groundsure.com W: www.groundsure.com

© Crown copyright and database rights 2018 Ordnance Survey 100035207

Production date: 04 March 2022





HOLLY COTTAGE, NORTHINGTON DOWN, MAIN ROAD, NORTHINGTON DOWN, SO24 9TZ

| Client Ref:<br>Report Ref:<br>Grid Ref: | Milestone<br>GS-8567770<br>453910, 136432 |
|-----------------------------------------|-------------------------------------------|
| Map Name:                               | National Grid                             |
| Map date:                               | 1990                                      |
| Scale:                                  | 1:10,000                                  |

**Printed at:** 1:10,000



Ν

W



Produced by Groundsure Insights T: 08444 159000 E: info@groundsure.com W: www.groundsure.com

© Crown copyright and database rights 2018 Ordnance Survey 100035207

Production date: 04 March 2022





HOLLY COTTAGE, NORTHINGTON DOWN, MAIN ROAD, NOR