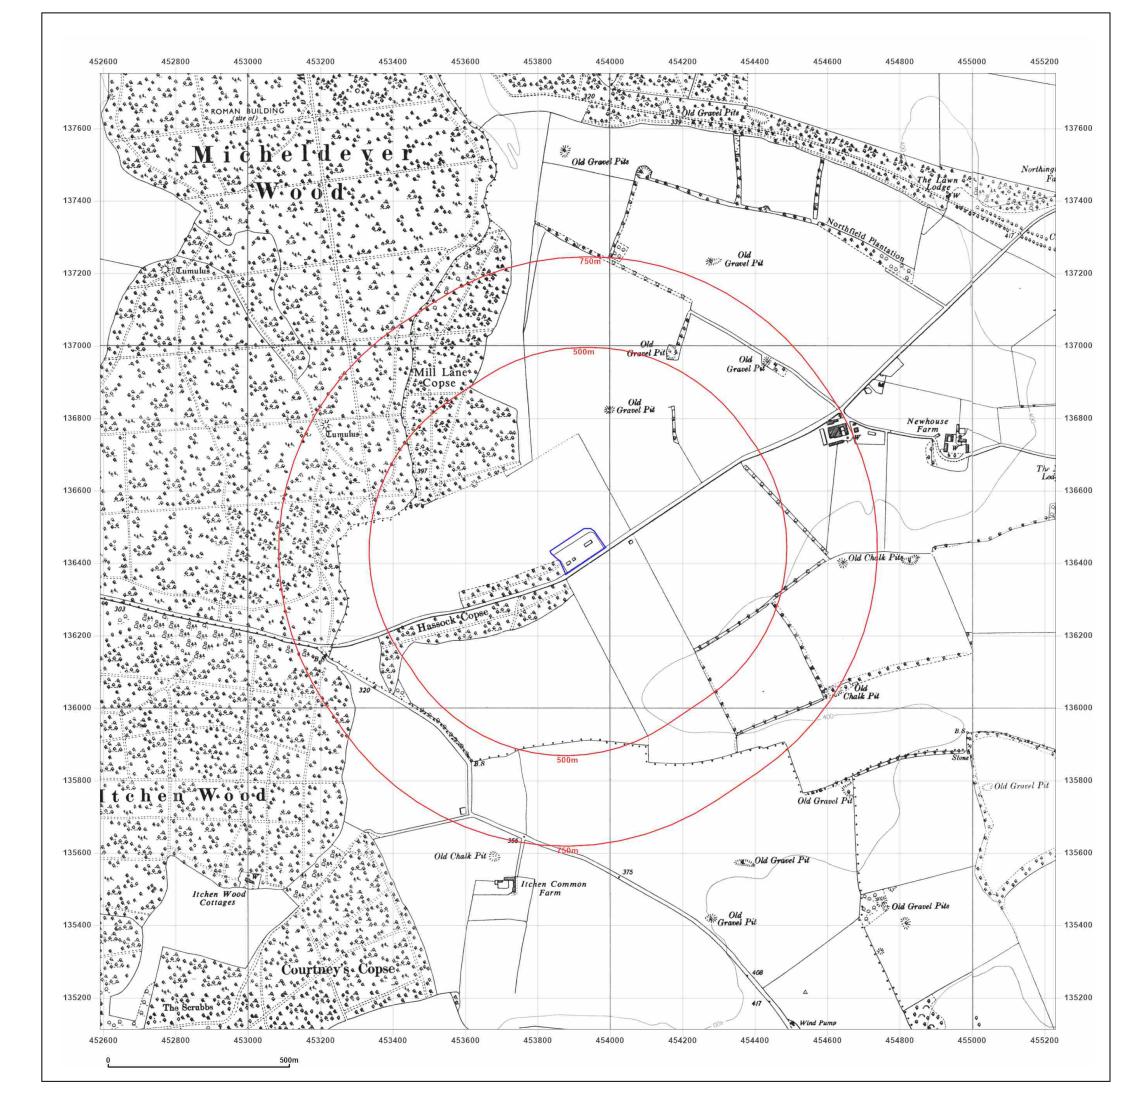

HOLLY COTTAGE, NORTHINGTON DOWN, MAIN ROAD, NORTHINGTON DOWN, SO24 9TZ

Surveyed 1869 Revised N/A Edition 1874 Copyright N/A Levelled 1873

Produced by Groundsure Insights T: 08444 159000 E: info@groundsure.com W: www.groundsure.com