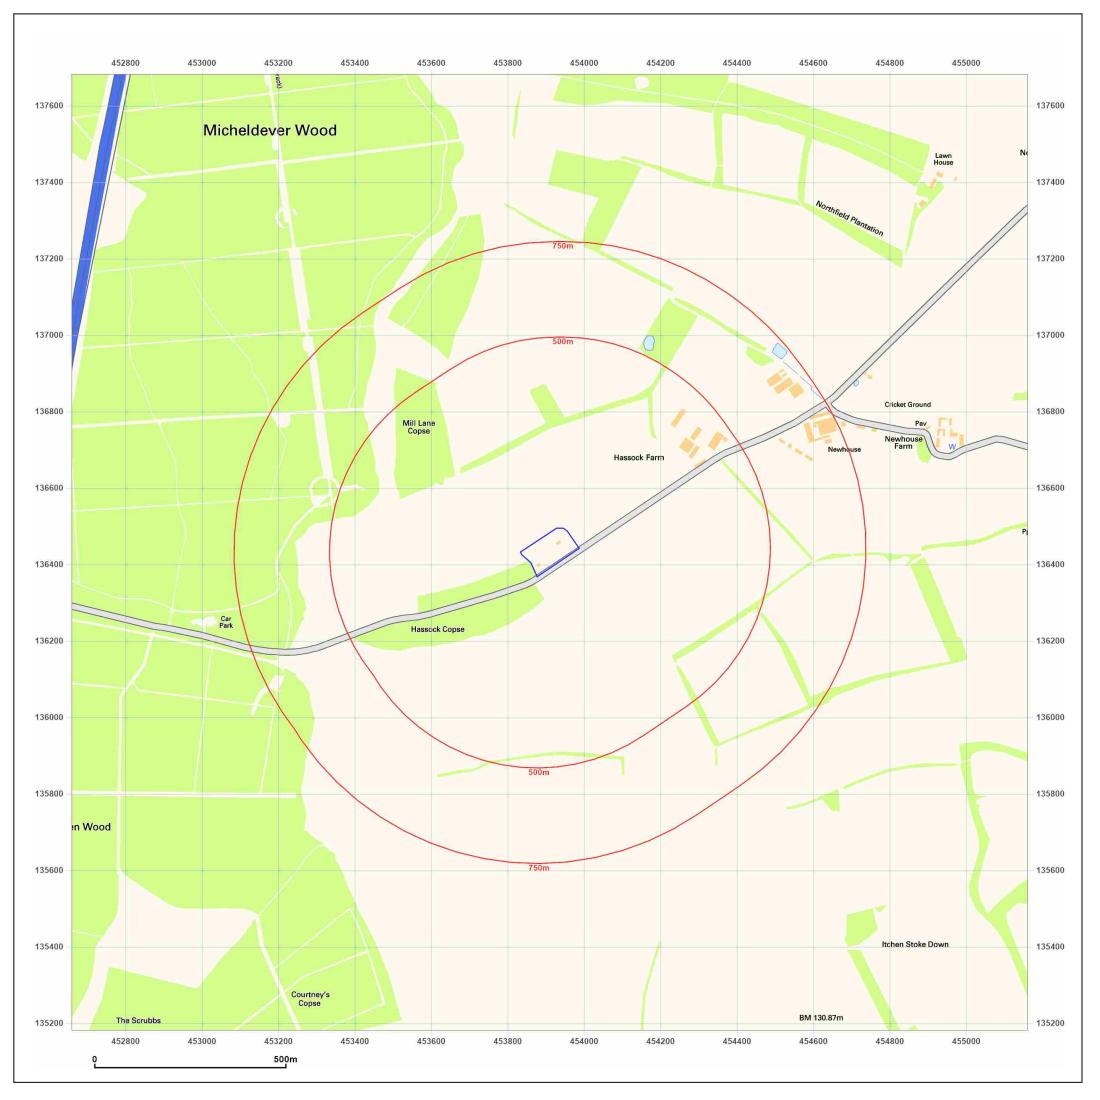

| Client Ref:<br>Report Ref:<br>Grid Ref: | Milestone<br>GS-8567770<br>453910, 136432 |
|-----------------------------------------|-------------------------------------------|
| Map Name:                               | National Grid                             |
| Map date:                               | 1990                                      |
| Scale:                                  | 1:10,000                                  |

**Printed at:** 1:10,000

Ν

W

Produced by Groundsure Insights T: 08444 159000 E: info@groundsure.com W: www.groundsure.com

© Crown copyright and database rights 2018 Ordnance Survey 100035207

Production date: 04 March 2022