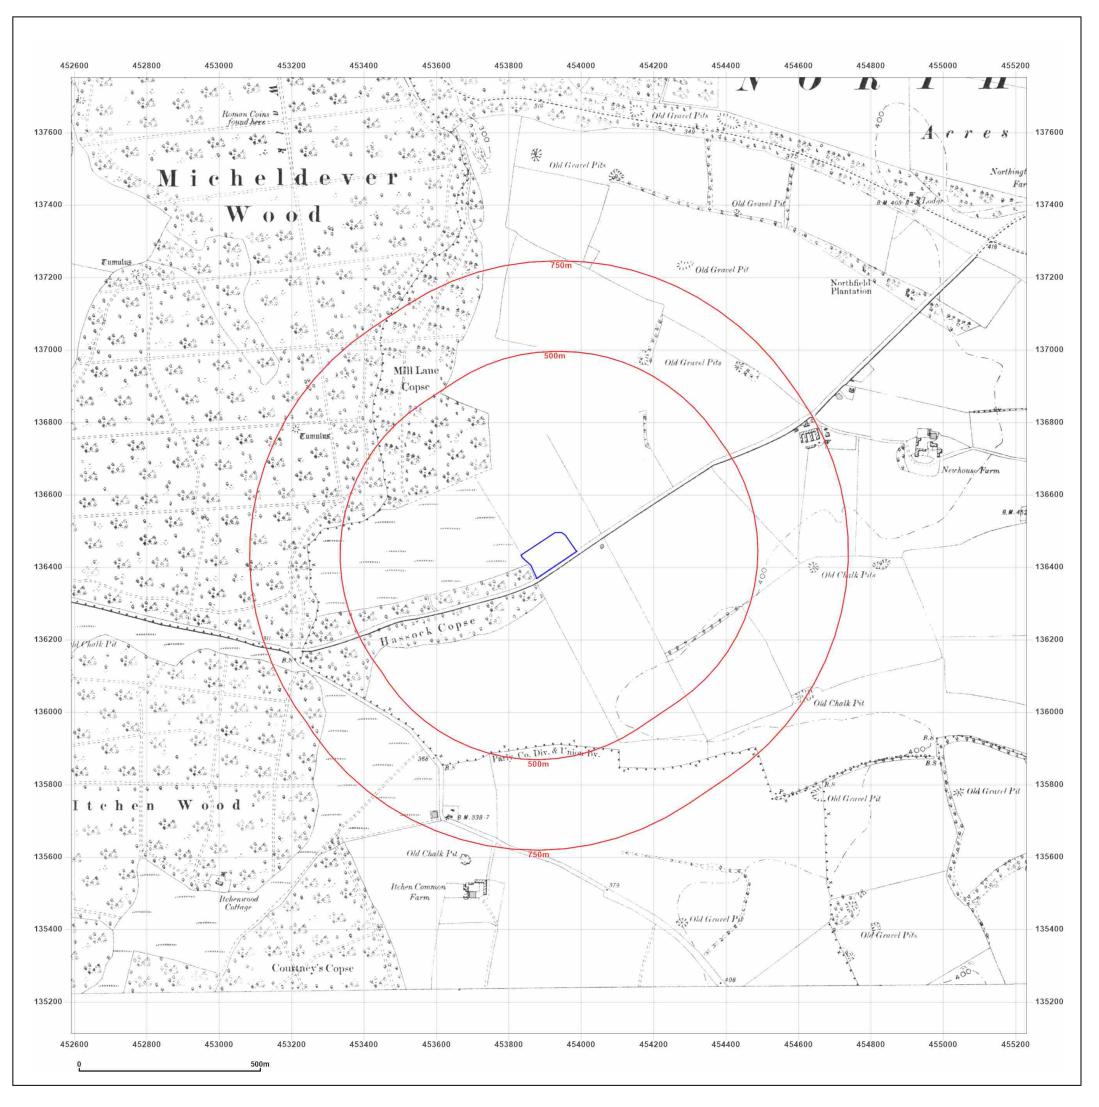

| Client Ref:<br>Report Ref:<br>Grid Ref: | Milestone<br>GS-8567770<br>453910, 136432 |     |
|-----------------------------------------|-------------------------------------------|-----|
| Map Name:                               | County Series                             | Ν   |
| Map date:                               | 1894-1897                                 | W F |
| Scale:                                  | 1:10,560                                  |     |
| Printed at:                             | 1:10,560                                  | S   |
|                                         |                                           |     |