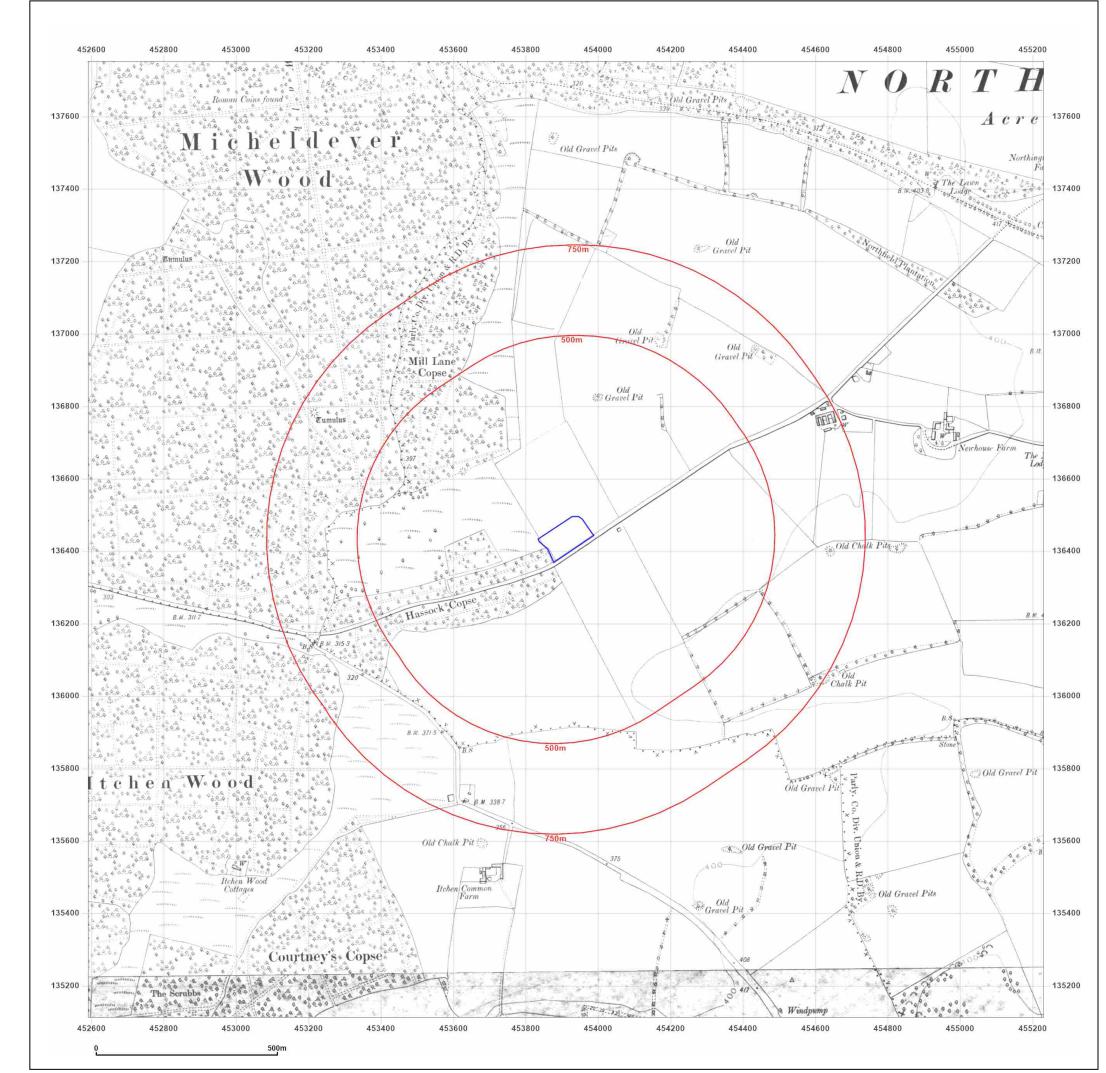

| Client Ref:<br>Report Ref:<br>Grid Ref: | Milestone<br>GS-8567770<br>453910, 136432 |     |
|-----------------------------------------|-------------------------------------------|-----|
| Map Name:                               | County Series                             | Ν   |
| Map date:                               | 1894-1897                                 | W F |
| Scale:                                  | 1:10,560                                  |     |
| Printed at:                             | 1:10,560                                  | S   |
|                                         |                                           |     |