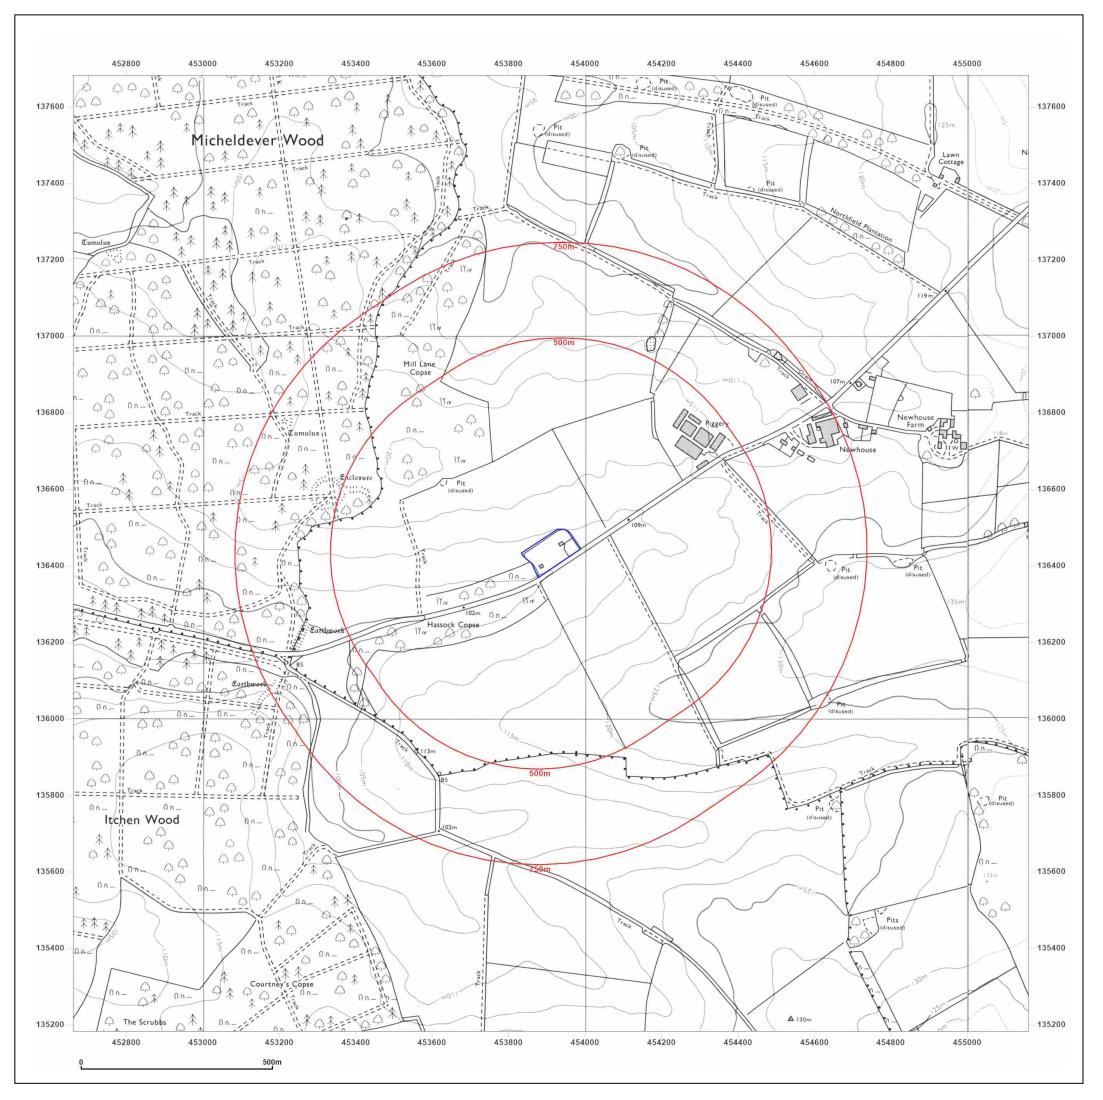

| W F |
| Scale:                                  | 1:10,560                                  | Ϋ́Τ |
| Printed at:                             | 1:10,560                                  | S   |
|                                         |                                           |     |





Produced by Groundsure Insights T: 08444 159000 E: info@groundsure.com W: www.groundsure.com

© Crown copyright and database rights 2018 Ordnance Survey 100035207

Production date: 04 March 2022





HOLLY COTTAGE, NORTHINGTON DOWN, MAIN ROAD, NORTHINGTON DOWN, SO24 9TZ







Produced by Groundsure Insights T: 08444 159000 E: info@groundsure.com W: www.groundsure.com

© Crown copyright and database rights 2018 Ordnance Survey 100035207

Production date: 04 March 2022





HOLLY COTTAGE, NORTHINGTON DOWN, MAIN ROAD, NORTHINGTON DOWN, SO24 9TZ







Produced by Groundsure Insights T: 08444 159000 E: info@groundsure.com W: www.groundsure.com

© Crown copyright and database rights 2018 Ordnance Survey 100035207

Production date: 04 March 2022





HOLLY COTTAGE, NORTHINGTON DOWN, MAIN ROAD, NORTHINGTON DOWN, SO24 9TZ

| Client Ref:<br>Report Ref:<br>Grid Ref: | Milestone<br>GS-8567770<br>453910, 136432 |
|-----------------------------------------|-------------------------------------------|
| Map Name:                               | National Grid                             |
| Map date:                               | 1990                                      |
| Scale:                                  | 1:10,000                                  |

**Pri