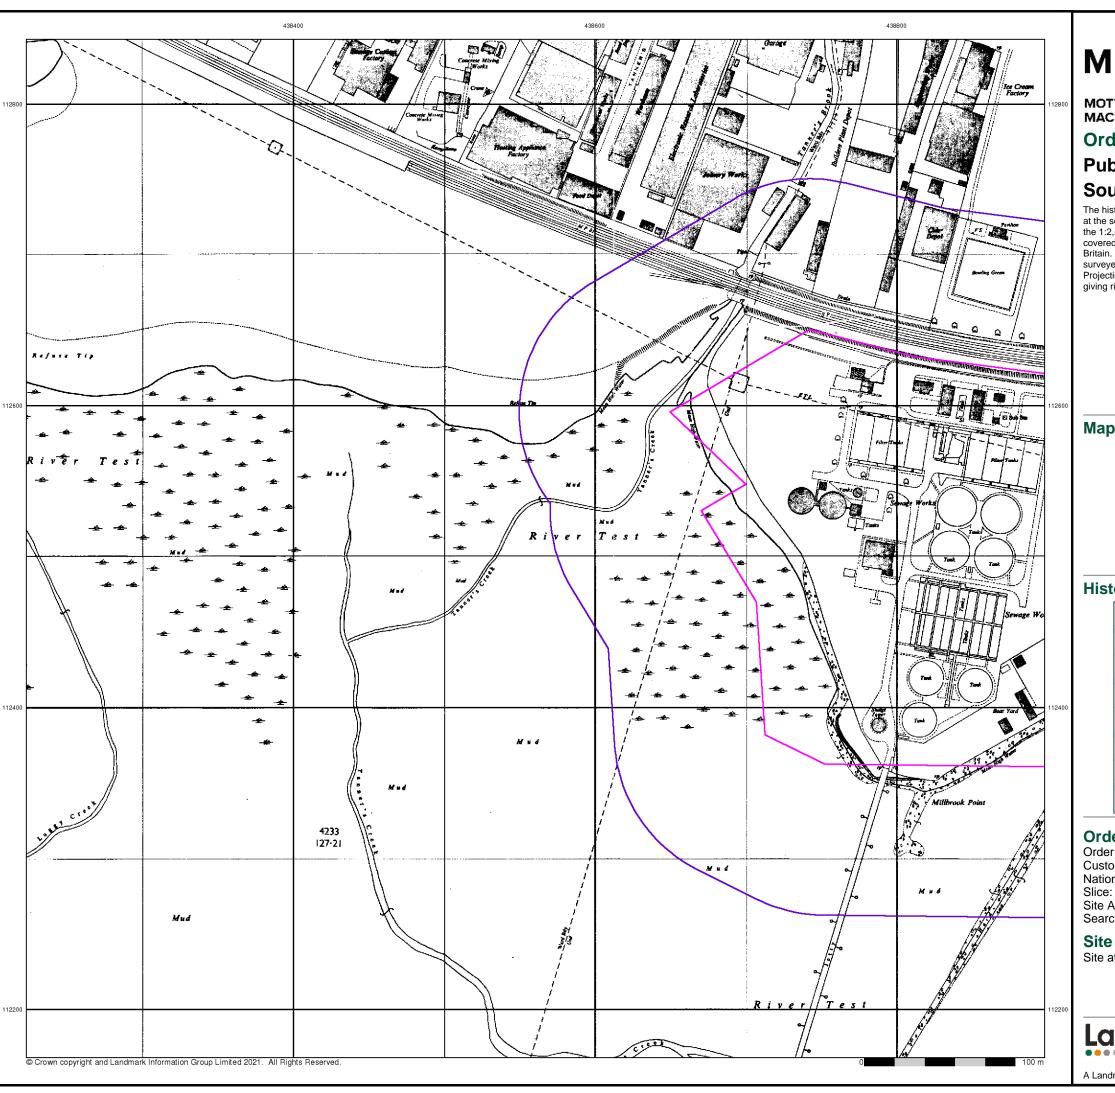

#### **Order Details:**

**Order Number:** 

288352970\_1\_1

**Customer Reference:** 

100419175-001

**National Grid Reference:** 

438890, 112530

Slice:

Α

Site Area (Ha):

9.24

Search Buffer (m):

1000

#### **Site Details:**

Site at 438720, 112480