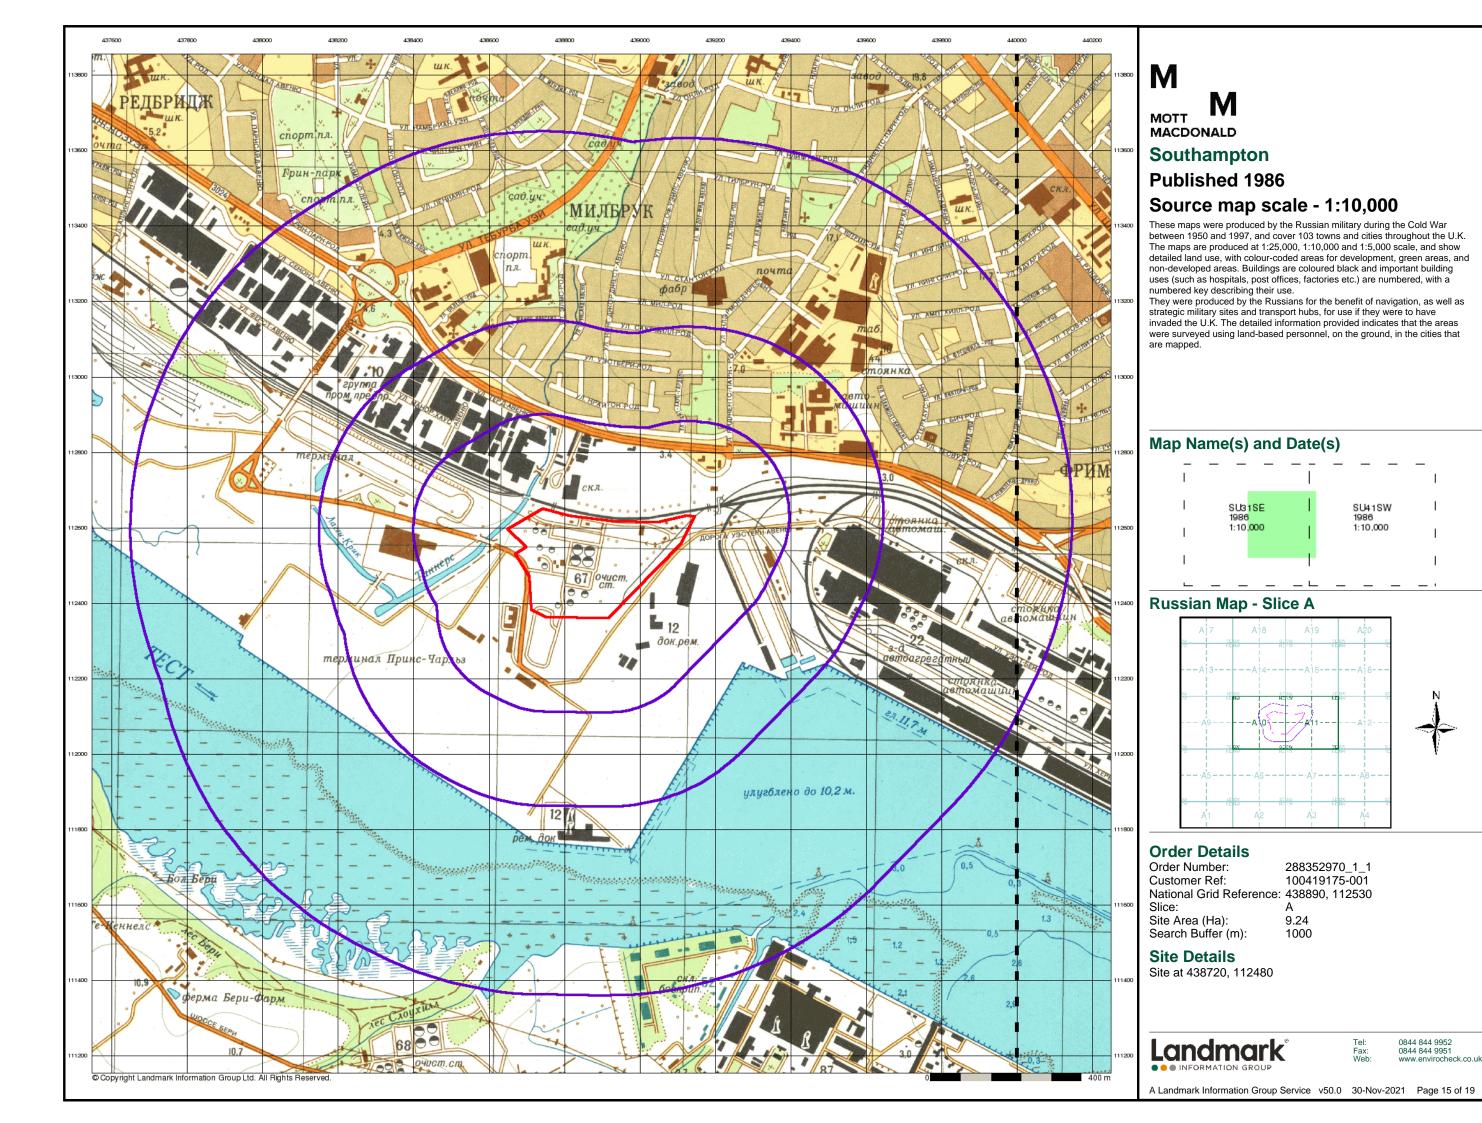

ed the 1:10,560 mapping from a number of sources. The maps appear unfinished - with all military camps and other strategic sites removed. These maps were initially overprinted with the National Grid. In 1970, the first 1:10,000 maps were produced using the Transverse Mercator Projection. The revision process continued until recently, with new editions appearing every 10 years or so for urban areas.

#### Map Name(s) and Date(s)



#### **Historical Map - Slice A**



#### **Order Details**

Order Number: 288352970\_1\_1 Customer Ref: 100419175-001 National Grid Reference: 438890, 112530

Site Area (Ha): Search Buffer (m): 9.24

#### **Site Details**

Site at 438720, 112480

Landmark

0844 844 9951 www.envirocheck.co.uk

A Landmark Information Group Service v50.0 30-Nov-2021 Page 14 of 19





# MOTT MACDONALD **Ordnance Survey Plan** Published 1991 - 1995 Source map scale - 1:10,000

The historical maps shown were reproduced from maps predominantly held at the scale adopted for England, Wales and Scotland in the 1840's. In 1854 the 1:2,500 scale was adopted for mapping urban areas; these maps were used to update the 1:10,560 maps. The published date given therefore is used to update the 1:10,560 maps. The published date given therefore is often some years later than the surveyed date. Before 1938, all OS maps were based on the Cassini Projection, with independent surveys of a single county or group of counties, giving rise to significant inaccuracies in outlying areas. In the late 1940's, a Provisional Edition was produced, which updated the 1:10,560 mapping from a number o