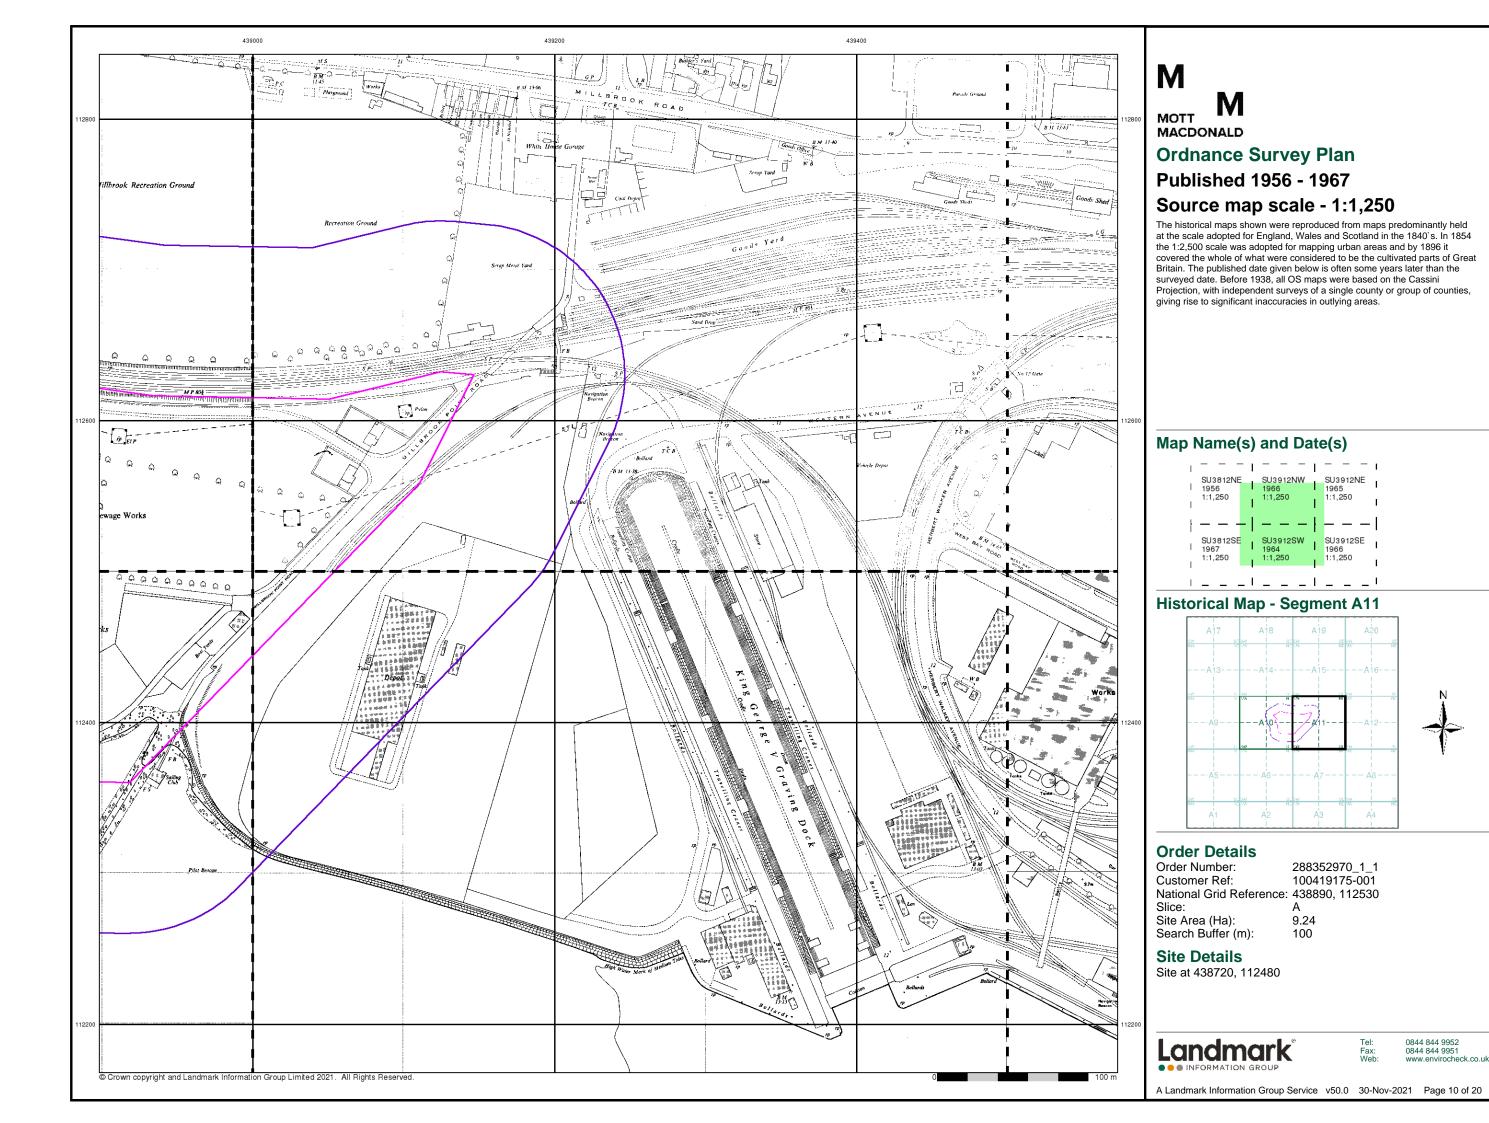

replaced by fake fields or clouds. The original editions were withdrawn and only later made available after a period of fifty years although due to the accuracy of the editing, without viewing both revisions it is not easy to spot the edits. Where available Landmark have included both revisions.

© THE BRITISH LIBRARY BOARD. ALL RIGHTS RESERVED. Licence No:8048

#### Map Name(s) and Date(s)



#### **Historical Aerial Photography - Segment A11**



#### **Order Details**

Order Number: 288352970\_1\_1
Customer Ref: 100419175-001
National Grid Reference: 438890, 112530

Slice:

Site Area (Ha): Search Buffer (m): 9.24

#### **Site Details**

Site at 438720, 112480



0844 844 9952 0844 844 9951 www.envirocheck.co.uk

A Landmark Information Group Service v50.0 30-Nov-2021 Page 6 of 20

















# M MOTT

MACDONALD

#### **Ordnance Survey Plan**

#### Published 1968

## Source map scale - 1:2,500

The historical maps shown were reproduced from maps predominantly held at the scale adopted for England, Wales and Scotland in the 1840's. In 1854 the 1:2,500 scale was adopted for mapping urban areas and by 1896 it covered the whole of what were considered to be the cultivated parts of Great Britain. The published date given below is often some years later than the surveyed date. Before 1938, all OS maps were based on the Cassini Projection, with independent surveys of a single county or group of counties, giving rise to significant inaccuracies in outlying areas.

#### Map Name(s) and Date(s)



#### **Historical Map - Segment A11**



#### **Order Details**

Order Number: 28