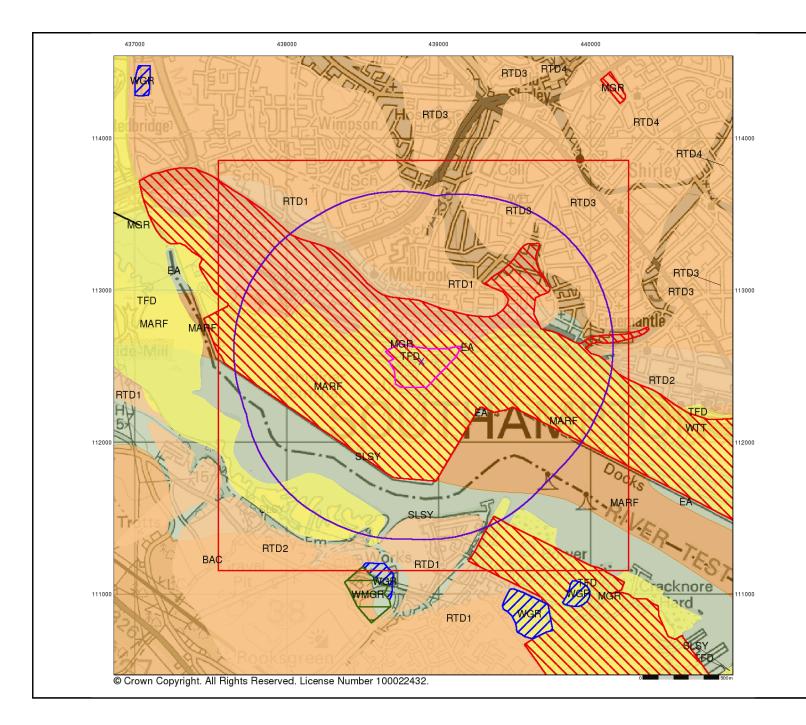

#### Report Version v53.0

| Data Type                                                     | Page<br>Number | On Site | 0 to 250m | 251 to 500m | 501 to 1000m<br>(*up to 2000m) |
|---------------------------------------------------------------|----------------|---------|-----------|-------------|--------------------------------|
| Agency & Hydrological                                         |                |         |           |             |                                |
| BGS Groundwater Flooding Susceptibility                       | pg 1           | Yes     | Yes       | Yes         | n/a                            |
| Contaminated Land Register Entries and Notices                |                |         |           |             |                                |
| Discharge Consents                                            | pg 1           | 1       | 13        | 11          | 68                             |
| Prosecutions Relating to Controlled Waters                    |                |         | n/a       | n/a         | n/a                            |
| Enforcement and Prohibition Notices                           |                |         |           |             |                                |
| Integrated Pollution Controls                                 | pg 24          |         |           | 3           | 2                              |
| Integrated Pollution Prevention And Control                   | pg 25          | 8       | 2         | 2           | 5                              |
| Local Authority Integrated Pollution Prevention And Control   |                |         |           |             |                                |
| Local Authority Pollution Prevention and Controls             | pg 29          | 1       | 5         | 4           | 10                             |
| Local Authority Pollution Prevention and Control Enforcements |                |         |           |             |                                |
| Nearest Surface Water Feature                                 | pg 32          |         | Yes       |             |                                |
| Pollution Incidents to Controlled Waters                      | pg 32          |         | 3         | 4           | 13                             |
| Prosecutions Relating to Authorised Processes                 |                |         |           |             |                                |
| Registered Radioactive Substances                             | pg 36          |         |           |             | 2                              |
| River Quality                                                 |                |         |           |             |                                |
| River Quality Biology Sampling Points                         |                |         |           |             |                                |
| River Quality Chemistry Sampling Points                       |                |         |           |             |                                |
| Substantiated Pollution Incident Register                     | pg 36          |         |           | 1           |                                |
| Water Abstractions                                            | pg 36          |         |           |             | (*7)                           |
| Water Industry Act Referrals                                  |                |         |           |             |                                |
| Groundwater Vulnerability Map                                 | pg 38          | Yes     | n/a       | n/a         | n/a                            |
| Groundwater Vulnerability - Soluble Rock Risk                 |                |         | n/a       | n/a         | n/a                            |
| Groundwater Vulnerability - Local Information                 |                |         | n/a       | n/a         | n/a                            |
| Bedrock Aquifer Designations                                  | pg 38          | Yes     | n/a       | n/a         | n/a                            |
| Superficial Aquifer Designations                              | pg 38          | Yes     | n/a       | n/a         | n/a                            |
| Source Protection Zones                                       |                |         |           |             |                                |
| Extreme Flooding from Rivers or Sea without Defences          | pg 39          |         | Yes       | n/a         | n/a                            |
| Flooding from Rivers or Sea without Defences                  | pg 39          |         | Yes       | n/a         | n/a                            |
| Areas Benefiting from Flood Defences                          |                |         |           | n/a         | n/a                            |
| Flood Water Storage Areas                                     |                |         |           | n/a         | n/a                            |
| Flood Defences                                                |                |         |           | n/a         | n/a                            |
| OS Water Network Lines                                        | pg 39          |         | 6         |             | 24                             |

| Data Type                                                           | Page<br>Number | On Site | 0 to 250m | 251 to 500m | 501 to 1000m<br>(*up to 2000m) |
|---------------------------------------------------------------------|----------------|---------|-----------|-------------|--------------------------------|
| Waste                                                               |                |         |           |             |                                |
| BGS Recorded Landfill Sites                                         | pg 43          |         | 1         |             |                                |
| Historical Landfill Sites                                           | pg 43          |         | 1         | 1           | 2                              |
| Integrated Pollution Control Registered Waste Sites                 |                |         |           |             |                                |
| Licensed Waste Management Facilities (Landfill Boundaries)          |                |         |           |             |                                |
| Licensed Waste Management Facilities (Locations)                    | pg 44          | 1       | 3         | 1           | 1                              |
| Local Authority Landfill Coverage                                   |                | 1       | n/a       | n/a         | n/a                            |
| Local Authority Recorded Landfill Sites                             |                |         |           |             |                                |
| Potentially Infilled Land (Non-Water)                               | pg 45          |         |           | 1           |                                |
| Potentially Infilled Land (Water)                                   | pg 45          | 4       | 5         | 8           | 18                             |
| Registered Landfill Sites                                           | pg 47          |         |           | 2           |                                |
| Registered Waste Transfer Sites                                     |                |         |           |             |                                |
| Registered Waste Treatment or Disposal Sites                        | pg 48          |         | 1         |             |                                |
| Hazardous Substances                                                |                |         |           |             |                                |
| Control of Major Accident Hazards Sites (COMAH)                     | pg 49          |         | 1         |             | 4                              |
| Explosive Sites                                                     |                |         |           |             |                                |
| Notification of Installations Handling Hazardous Substances (NIHHS) | pg 49          |         |           |             | 3                              |
| Planning Hazardous Substance Consents                               | pg 49          |         |           |             | 1                              |
| Planning Hazardous Substance Enforcements                           |                |         |           |             |                                |

| Data Type                                                         | Page<br>Number | On Site | 0 to 250m | 251 to 500m | 501 to 1000m<br>(*up to 2000m) |
|-------------------------------------------------------------------|----------------|---------|-----------|-------------|--------------------------------|
| Geological                                                        |                |         |           |             |                                |
| BGS 1:625,000 Solid Geology                                       | pg 50          | Yes     | n/a       | n/a         | n/a                            |
| BGS Estimated Soil Chemistry                                      | pg 50          | Yes     | Yes       |             | Yes                            |
| BGS Recorded Mineral Sites                                        | pg 51          |         |           | 1           |                                |
| BGS Urban Soil Chemistry                                          |                |         |           |             |                                |
| BGS Urban Soil Chemistry Averages                                 |                |         |           |             |                                |
| CBSCB Compensation District                                       |                |         | n/a       | n/a         | n/a                            |
| Coal Mining Affected Areas                                        |                |         | n/a       | n/a         | n/a                            |
| Mining Instability                                                |                |         | n/a       | n/a         | n/a                            |
| Man-Made Mining Cavities                                          |                |         |           |             |                                |
| Natural Cavities                                                  |                |         |           |             |                                |
| Non Coal Mining Areas of Great Britain                            |                |         |           | n/a         | n/a                            |
| Potential for Collapsible Ground Stability Hazards                | pg 51          |         | Yes       | n/a         | n/a                            |
| Potential for Compressible Ground Stability Hazards               | pg 51          | Yes     |           | n/a         | n/a                            |
| Potential for Ground Dissolution Stability Hazards                |                |         |           | n/a         | n/a                            |
| Potential for Landslide Ground Stability Hazards                  | pg 51          | Yes     |           | n/a         | n/a                            |
| Potential for Running Sand Ground Stability Hazards               | pg 51          | Yes     |           | n/a         | n/a                            |
| Potential for Shrinking or Swelling Clay Ground Stability Hazards | pg 51          | Yes     | Yes       | n/a         | n/a                            |
| Radon Potential - Radon Affected Areas                            |                |         | n/a       | n/a         | n/a                            |
| Radon Potential - Radon Protection Measures                       |                |         | n/a       | n/a         | n/a                            |
| Industrial Land Use                                               |                |         |           |             |                                |
| Contemporary Trade Directory Entries                              | pg 52          |         | 53        | 83          | 125                            |
| Fuel Station Entries                                              | pg 75          |         | 1         | 1           | 2                              |
| Points of Interest - Commercial Services                          | pg 75          |         | 26        | 33          | 34                             |
| Points of Interest - Education and Health                         |                |         |           |             |                                |
| Points of Interest - Manufacturing and Production                 | pg 83          | 2       | 12        | 19          | 36                             |
| Points of Interest - Public Infrastructure                        | pg 89          | 3       | 5         | 1           | 10                             |
| Points of Interest - Recreational and Environmental               | pg 91          |         | 4         |             | 2                              |
| Gas Pipelines                                                     |                |         |           |             |                                |
| Underground Electrical Cables                                     |                |         |           |             |                                |

#### **Summary**

| Data Type                            | Page<br>Number | On Site | 0 to 250m | 251 to 500m | 501 to 1000m<br>(*up to 2000m) |
|--------------------------------------|----------------|---------|-----------|-------------|--------------------------------|
| Sensitive Land Use                   |                |         |           |             |                                |
| Ancient Woodland                     | pg 92          |         |           |             | 1                              |
| Areas of Adopted Green Belt          |                |         |           |             |                                |
| Areas of Unadopted Green Belt        |                |         |           |             |                                |
| Areas of Outstanding Natural Beauty  |                |         |           |             |                                |
| Environmentally Sensitive Areas      |                |         |           |             |                                |
| Forest Parks                         | pg 92          |         |           |             | 1                              |
| Local Nature Reserves                |                |         |           |             |                                |
| Marine Nature Reserves               |                |         |           |             |                                |
| National Nature Reserves             |                |         |           |             |                                |
| National Parks                       |                |         |           |             |                                |
| Nitrate Sensitive Areas              |                |         |           |             |                                |
| Nitrate Vulnerable Zones             | pg 92          | 1       |           |             |                                |
| Ramsar Sites                         | pg 92          |         |           |             | 1                              |
| Sites of Special Scientific Interest | pg 92          |         |           |             | 1                              |
| Special Areas of Conservation        | pg 92          |         |           |             | 1                              |
| Special Protection Areas             | pg 92          |         | 1         |             | 1                              |
| World Heritage Sites                 |                |         |           |             |                                |