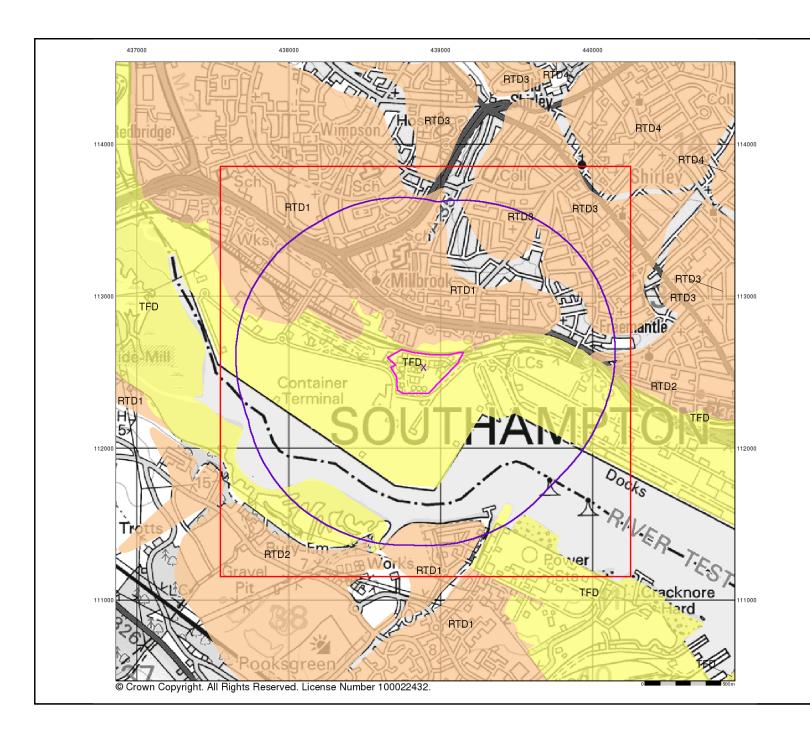

Α

Site Area (Ha):

9.24

Search Buffer (m):

1000

#### **Site Details:**

Site at 438720, 112480