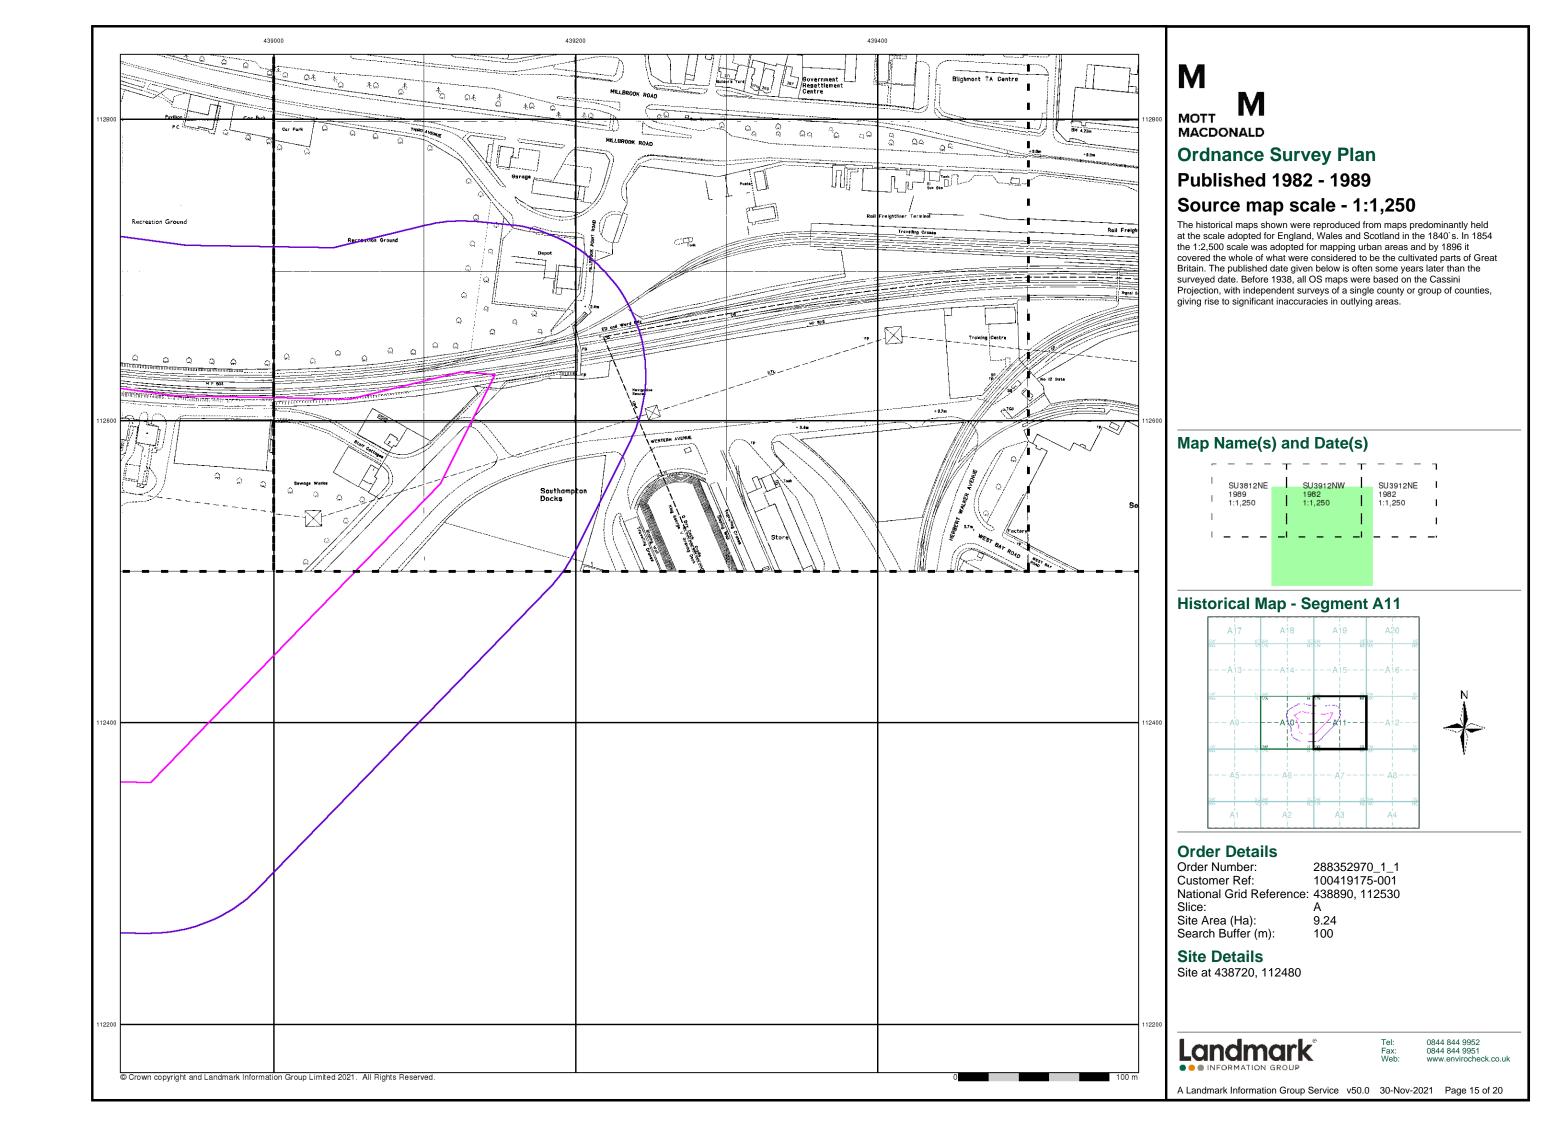

n areas and by 1896 it covered the whole of what were considered to be the cultivated parts of Great Britain. The published date given below is often some years later than the surveyed date. Before 1938, all OS maps were based on the Cassini Projection, with independent surveys of a single county or group of counties, giving rise to significant inaccuracies in outlying areas.

#### Map Name(s) and Date(s)



#### **Historical Map - Segment A11**



#### **Order Details**

Order Number: 288352970\_1\_1
Customer Ref: 100419175-001
National Grid Reference: 438890, 112530

Site Area (Ha): Search Buffer (m): 9.24

#### **Site Details**

Site at 438720, 112480

**Landmark** 

0844 844 9952 0844 844 9951 www.envirocheck.co.uk

A Landmark Information Group Service v50.0 30-Nov-2021 Page 14 of 20













# M MOTT MACDONALD **Historical Aerial Photography** Published 1999

This aerial photography was produced by Getmapping, these vertical aerial photographs provide a seamless, full colour survey of the whole of Great Britain

#### **Historical Aerial Photography - Segment A11**



Order Details
Order Number: Order Number: 288352970\_1\_1
Customer Ref: 100419175-001
National Grid Reference: 438890, 112530

Slice: Site Area (Ha): Search Buffer (m): 9.24 100

**Site Details** 

Site at 438720, 112480

Landmark

INFORMATION GROUP

0844 844 9952 0844 844 9951 www.envirocheck.co.uk

A Landmark Information Group Service v50.0 30-Nov-2021 Page 20 of 20

# **Historical Mapping Legends**

#### **Ordnance Survey County Series 1:10,560** Gravel Pit Other Orchard Mixed Wood Deciduous Brushwo