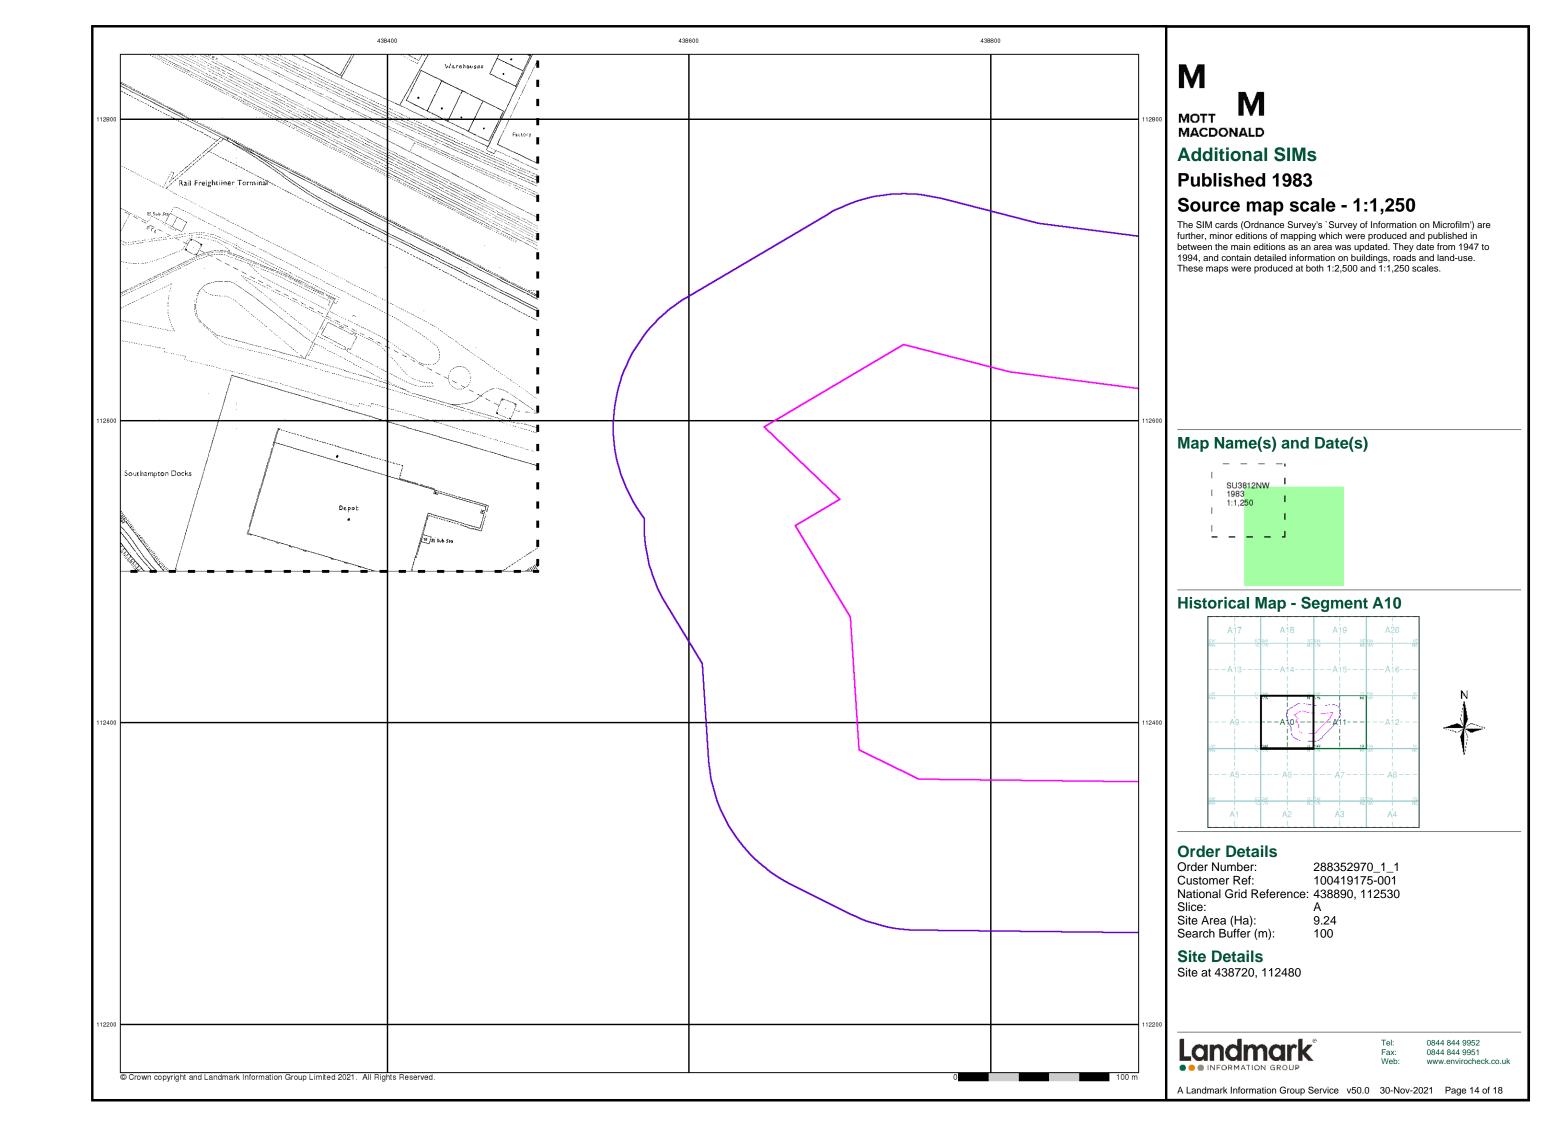

he 1:2,500 scale was adopted for mapping urban areas and by 1896 it covered the whole of what were considered to be the cultivated parts of Great Britain. The published date given below is often some years later than the surveyed date. Before 1938, all OS maps were based on the Cassini Projection, with independent surveys of a single county or group of counties, giving rise to significant inaccuracies in outlying areas.

## Map Name(s) and Date(s)



## **Historical Map - Segment A10**



#### **Order Details**

Order Number: 288352970\_1\_1
Customer Ref: 100419175-001
National Grid Reference: 438890, 112530

Site Area (Ha): Search Buffer (m): 9.24

## **Site Details**

Site at 438720, 112480

Landmark

0844 844 9952

A Landmark Information Group Service v50.0 30-Nov-2021 Page 12 of 18









## **Large-Scale National Grid Data**

## Published 1993

## Source map scale - 1:1,250

'Large Scale National Grid Data' superseded SIM cards (Ordnance Survey's 'Survey of Information on Microfilm') in 1992, and continued to be produced until 1999. These maps were the fore-runners of digital mapping and so provide detailed information on houses and roads, but tend to show less topographic features such as vegetation. These maps were produced at both 1:2,500 and 1:1,250 scales.

## Map Name(s) and Date(s)

|               |       |   | _              | _   | _ |
|---------------|-------|---|----------------|-----|---|
|               | 312NW |   | SU381          | 2NE | ı |
| 1993<br>1:1,2 | 50    |   | 1993<br>1:1,25 | 0   | ı |
| 1             |       | 1 |                |     | ı