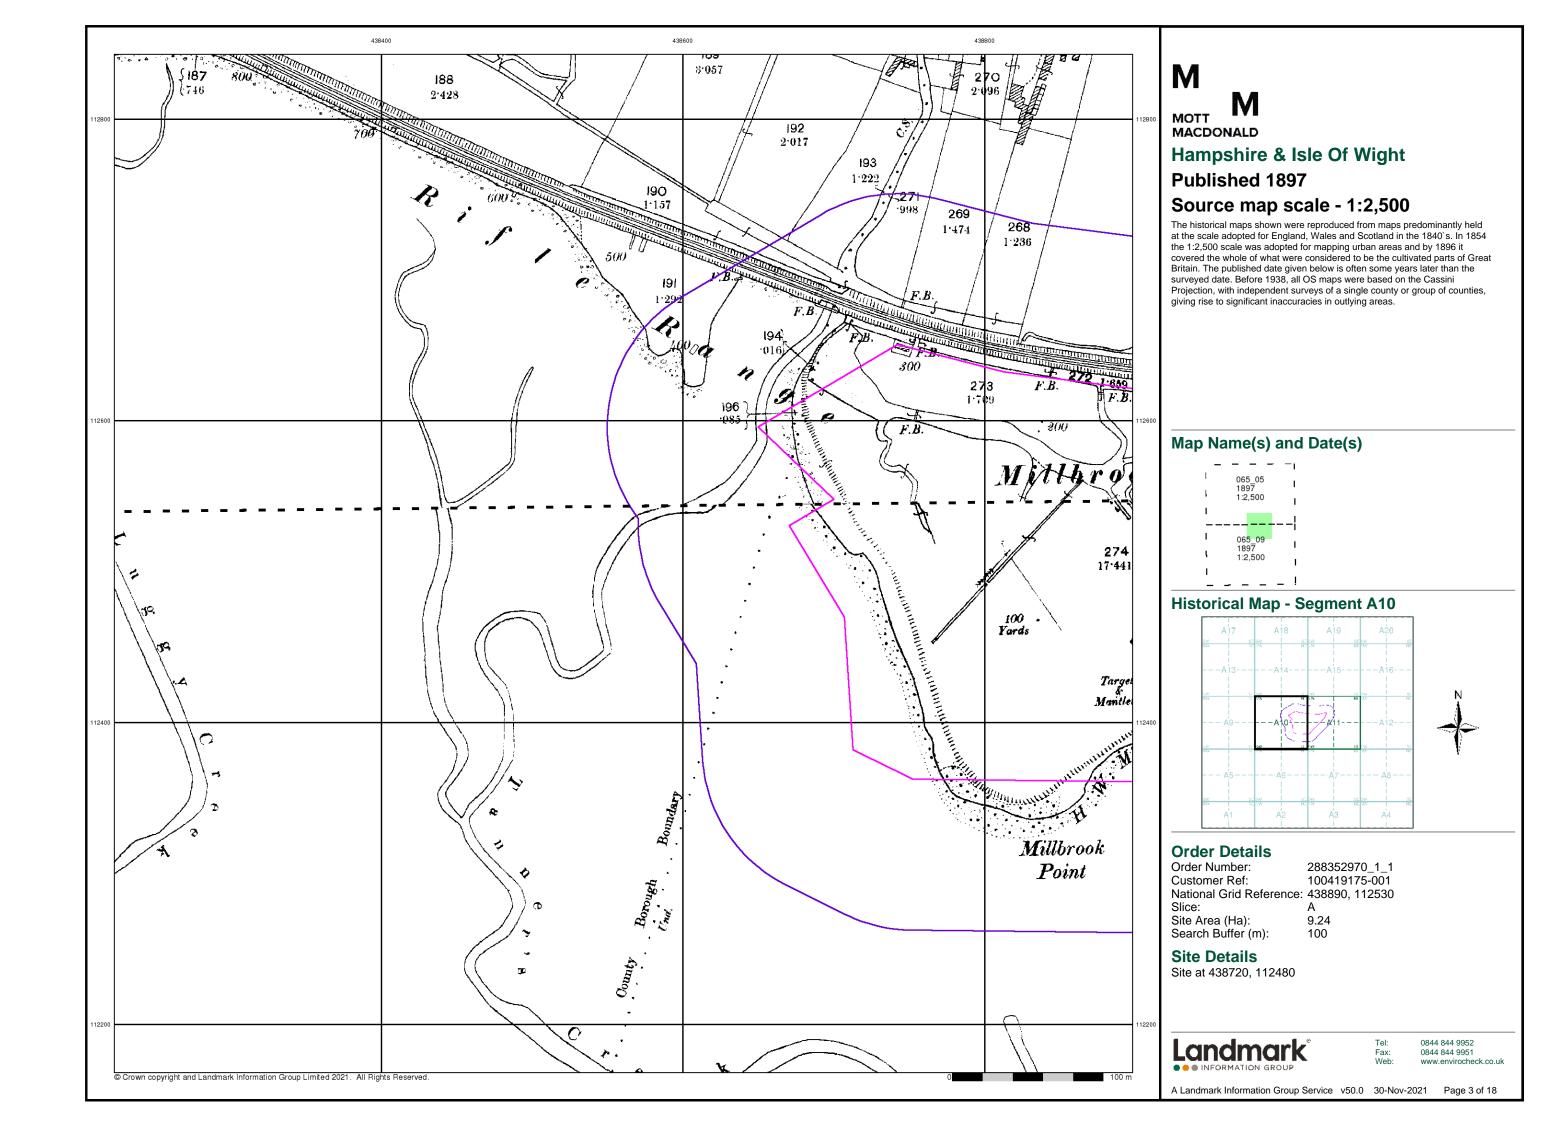

Plan           | 1:2,500 | 1968        | 12 |
| Additional SIMs                | 1:1,250 | 1974 - 1989 | 13 |
| Additional SIMs                | 1:1,250 | 1983        | 14 |
| Ordnance Survey Plan           | 1:1,250 | 1989        | 15 |
| Large-Scale National Grid Data | 1:1,250 | 1993        | 16 |
| Large-Scale National Grid Data | 1:1,250 | 1993        | 17 |
| Historical Aerial Photography  | 1:2,500 | 1999        | 18 |

## **Historical Map - Segment A10**



#### **Order Details**

Order Number: 288352970\_1\_1 100419175-001 Customer Ref: National Grid Reference: 438890, 112530

Slice:

Site Area (Ha): 9.24 Search Buffer (m): 100

**Site Details** 

Site at 438720, 112480



0844 844 9952 www.envirocheck.co.uk

A Landmark Information Group Service v50.0 30-Nov-2021 Page 1 of 18









0844 844 9952



## M MACDONALD

## **Historical Aerial Photography**

## **Published 1945 - 1947** Source map scale - 1:1,250

The Historical Aerial Photos were produced by the Ordnance Survey at a scale of 1:1,250 and 1:10,560 from Air Force photography. They were produced between 1944 and 1951 as an interim measure, pending produced between 1944 and 1951 as an interim measure, pending preparation of conventional mapping, due to post war resource shortages. New security measures in the 1950's meant that every photograph was rechecked for potentially unsafe information with security sites replaced by fake fields or clouds. The original editions were withdrawn and only later made available after a period of fifty years although due to the accuracy of the editing, without viewing both