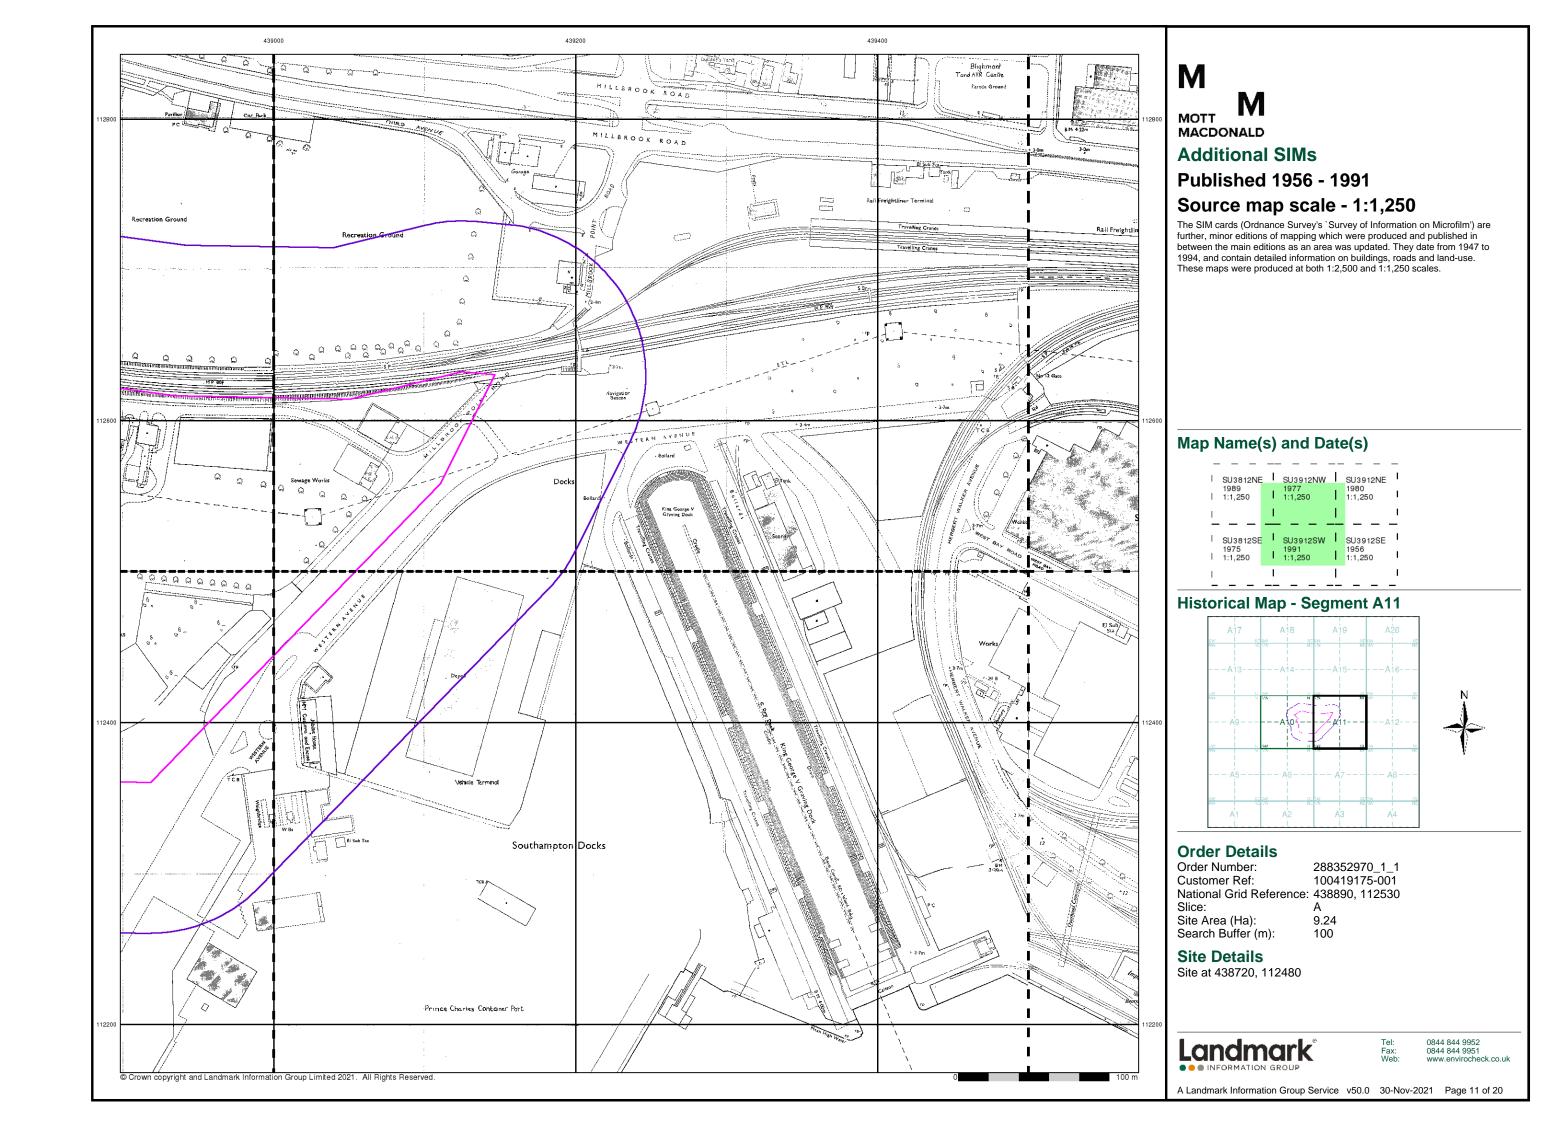

placed by fake fields or clouds. The original editions were withdrawn and only later made available after a period of fifty years although due to the accuracy of the editing, without viewing both revisions it is not easy to spot the edits. Where available Landmark have included both revisions.

© THE BRITISH LIBRARY BOARD. ALL RIGHTS RESERVED. Licence No:8048

#### Map Name(s) and Date(s)



#### **Historical Aerial Photography - Segment A11**



#### **Order Details**

Order Number: 288352970\_1\_1
Customer Ref: 100419175-001
National Grid Reference: 438890, 112530

Slice:

Site Area (Ha): Search Buffer (m): 9.24

#### **Site Details**

Site at 438720, 112480



0844 844 9952 0844 844 9951 www.envirocheck.co.uk

A Landmark Information Group Service v50.0 30-Nov-2021 Page 6 of 20

















# M MOTT

MACDONALD

#### **Ordnance Survey Plan**

#### Published 1968

## Source map scale - 1:2,500

The historical maps shown were reproduced from maps predominantly held at the scale adopted for England, Wales and Scotland in the 1840's. In 1854 the 1:2,500 scale was adopted for mapping urban areas and by 1896 it covered the whole of what were considered to be the cultivated parts of Great Britain. The published date given below is often some years later than the surveyed date. Before 1938, all OS maps were based on the Cassini Projection, with independent surveys of a single county or group of counties, giving rise to significant inaccuracies in outlying areas.

#### Map Name(s) and Date(s)



#### **Historical Map - Segment A11**



#### **Order Details**

Order Number: 2883