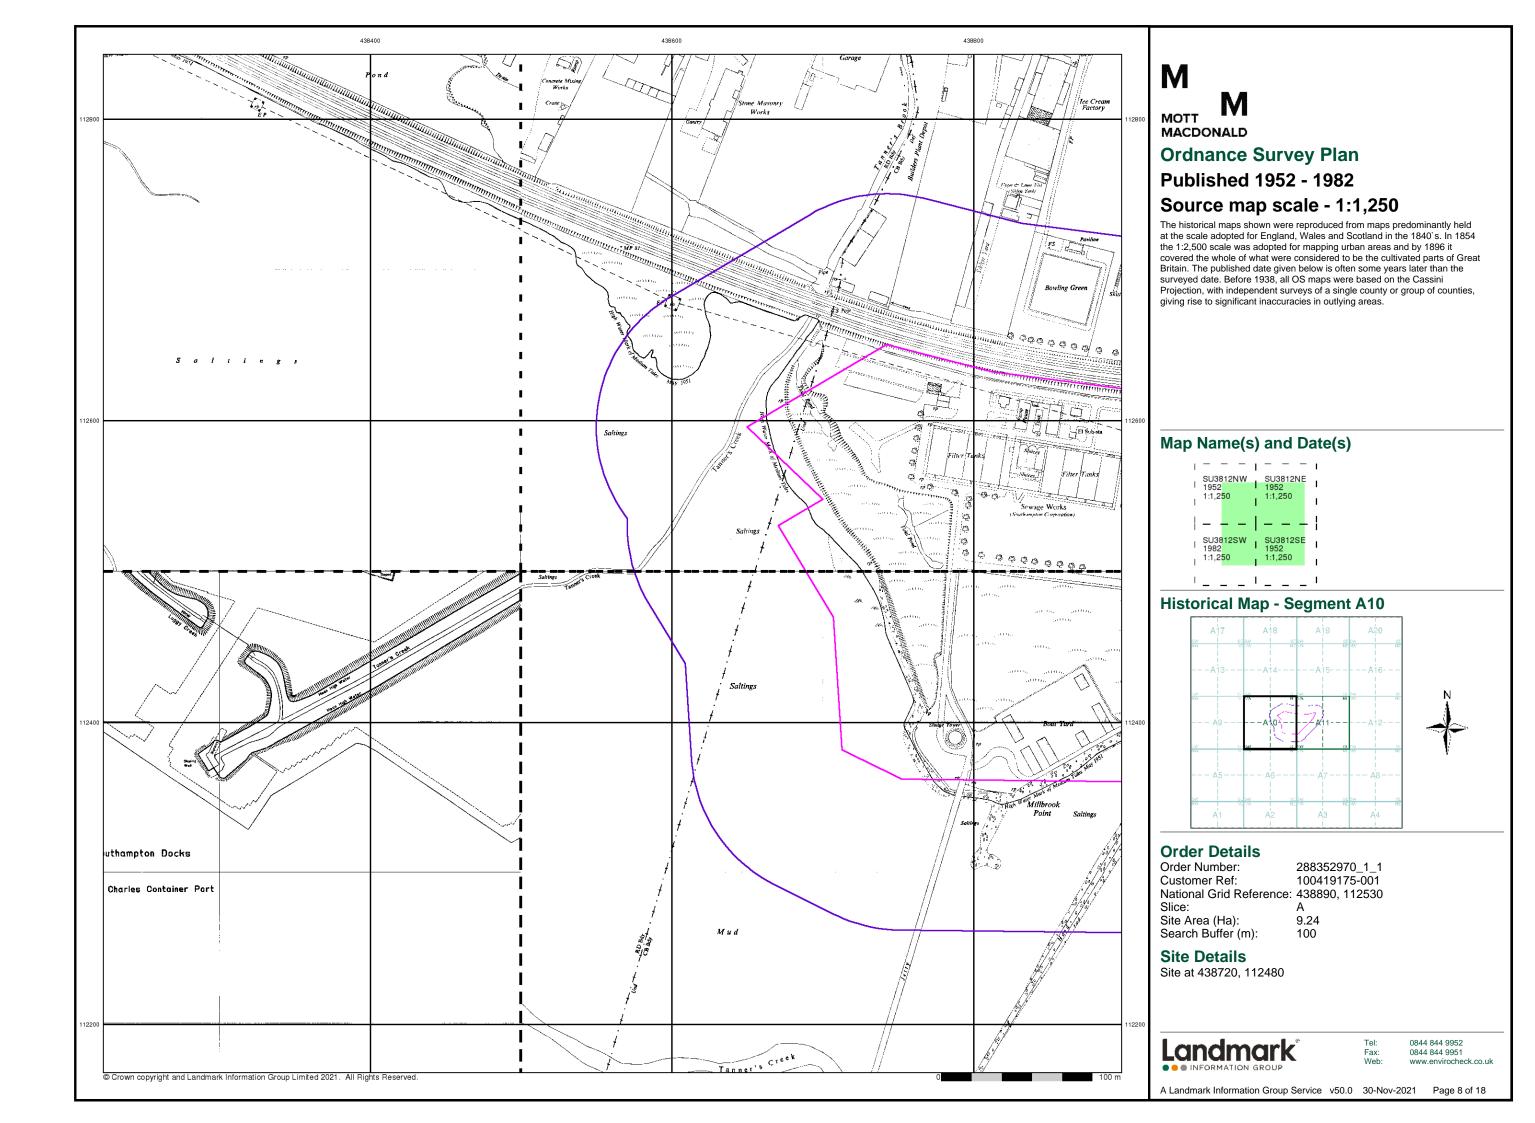

lly unsafe information with security sites replaced by fake fields or clouds. The original editions were withdrawn and only later made available after a period of fifty years although due to the accuracy of the editing, without viewing both revisions it is not easy to spot the edits. Where available Landmark have included both revisions.

© THE BRITISH LIBRARY BOARD. ALL RIGHTS RESERVED. Licence No:8048

### Map Name(s) and Date(s)



## **Historical Aerial Photography - Segment A10**





#### **Order Details**

288352970\_1\_1 100419175-001 Order Number: Customer Ref: National Grid Reference: 438890, 112530

Slice:

Site Area (Ha): Search Buffer (m): 9.24

## **Site Details**

Site at 438720, 112480



0844 844 9952

A Landmark Information Group Service v50.0 30-Nov-2021 Page 6 of 18













## M MOTT

MACDONALD

## **Ordnance Survey Plan**

## Published 1968

## Source map scale - 1:2,500

The historical maps shown were reproduced from maps predominantly held at the scale adopted for England, Wales and Scotland in the 1840's. In 1854 the 1:2,500 scale was adopted for mapping urban areas and by 1896 it covered the whole of what were considered to be the cultivated parts of Great Britain. The published date given below is often some years later than the surveyed date. Before 1938, all OS maps were based on the Cassini Projection, with independent surveys of a single county or group of counties, giving rise to significant inaccuracies in outlying areas.

## Map Name(s) and Date(s)



## **Historical Map - Segment A10**



#### **Order Details**

Order Number: 288352970