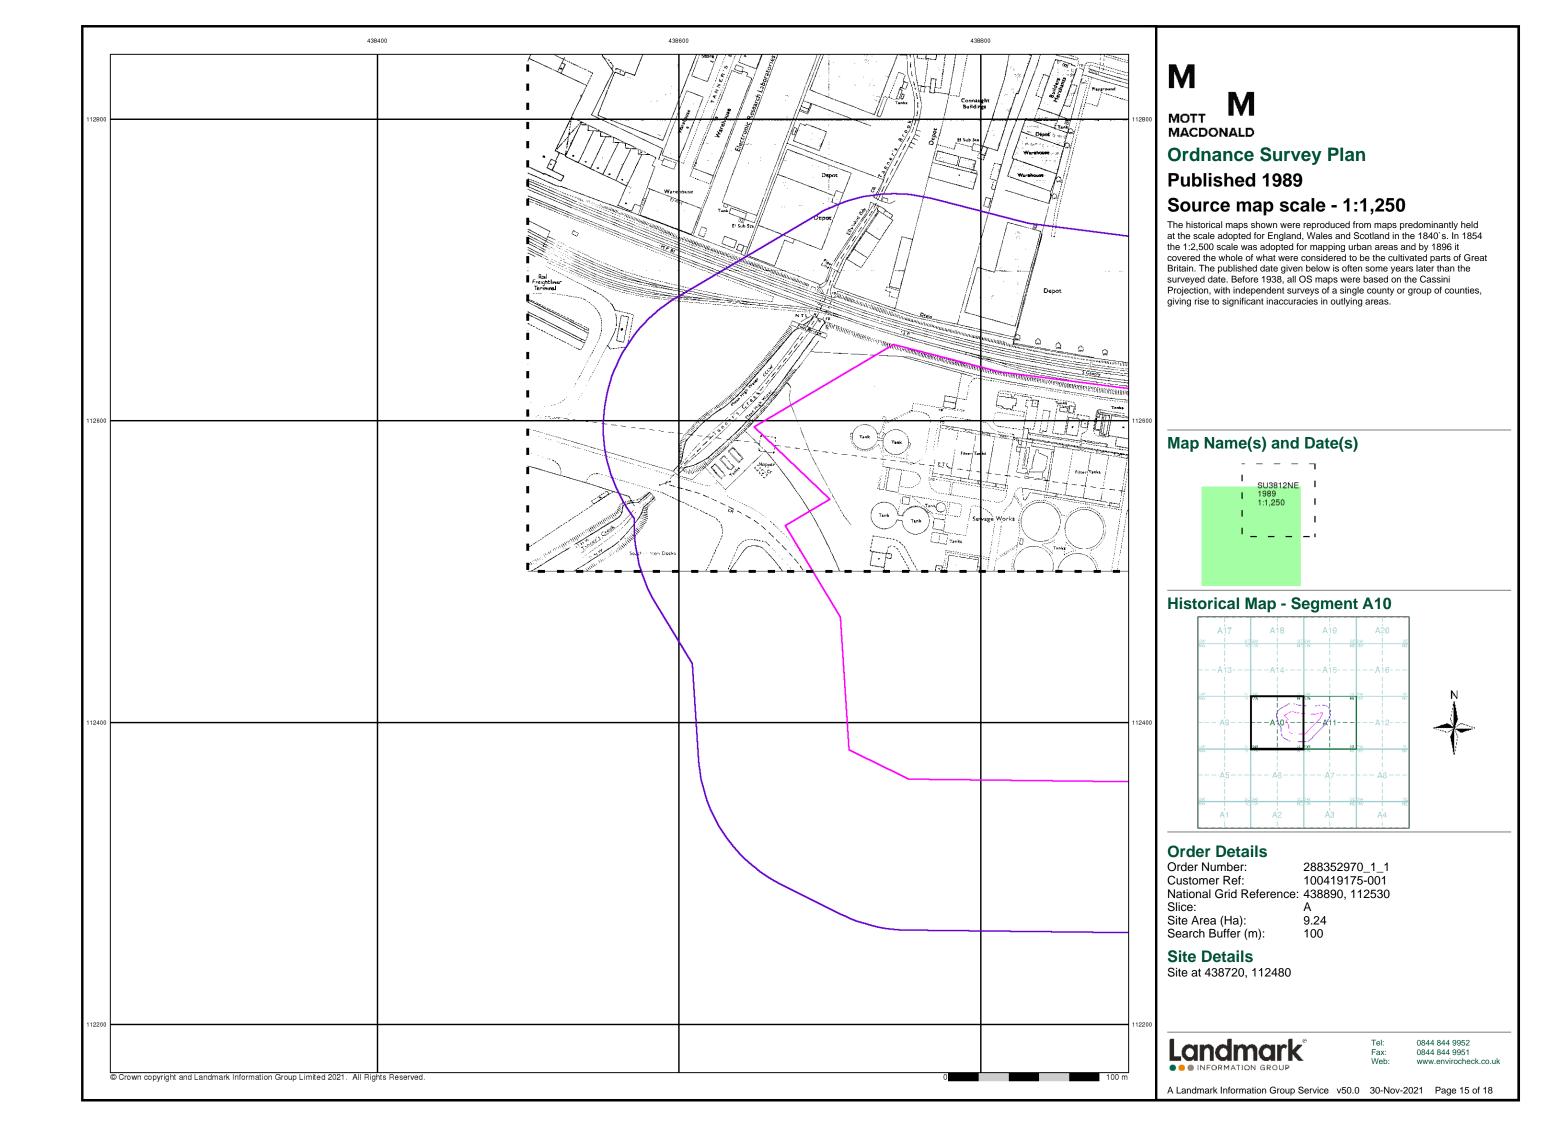

1:2,500 scale was adopted for mapping urban areas and by 1896 it covered the whole of what were considered to be the cultivated parts of Great Britain. The published date given below is often some years later than the surveyed date. Before 1938, all OS maps were based on the Cassini Projection, with independent surveys of a single county or group of counties, giving rise to significant inaccuracies in outlying areas.

## Map Name(s) and Date(s)



## **Historical Map - Segment A10**



#### **Order Details**

Order Number: 288352970\_1\_1
Customer Ref: 100419175-001
National Grid Reference: 438890, 112530

Site Area (Ha): Search Buffer (m): 9.24

## **Site Details**

Site at 438720, 112480

Landmark

0844 844 9952

A Landmark Information Group Service v50.0 30-Nov-2021 Page 12 of 18









## **Large-Scale National Grid Data**

## Published 1993

## Source map scale - 1:1,250

'Large Scale National Grid Data' superseded SIM cards (Ordnance Survey's 'Survey of Information on Microfilm') in 1992, and continued to be produced until 1999. These maps were the fore-runners of digital mapping and so provide detailed information on houses and roads, but tend to show less topographic features such as vegetation. These maps were produced at both 1:2,500 and 1:1,250 scales.

## Map Name(s) and Date(s)

|               |       |   | _              | _   | _ |
|---------------|-------|---|----------------|-----|---|
|               | 312NW |   | SU381          | 2NE | ı |
| 1993<br>1:1,2 | 50    |   | 1993<br>1:1,25 | 0   | ı |
| 1             |       | 1 |                |     | ı |