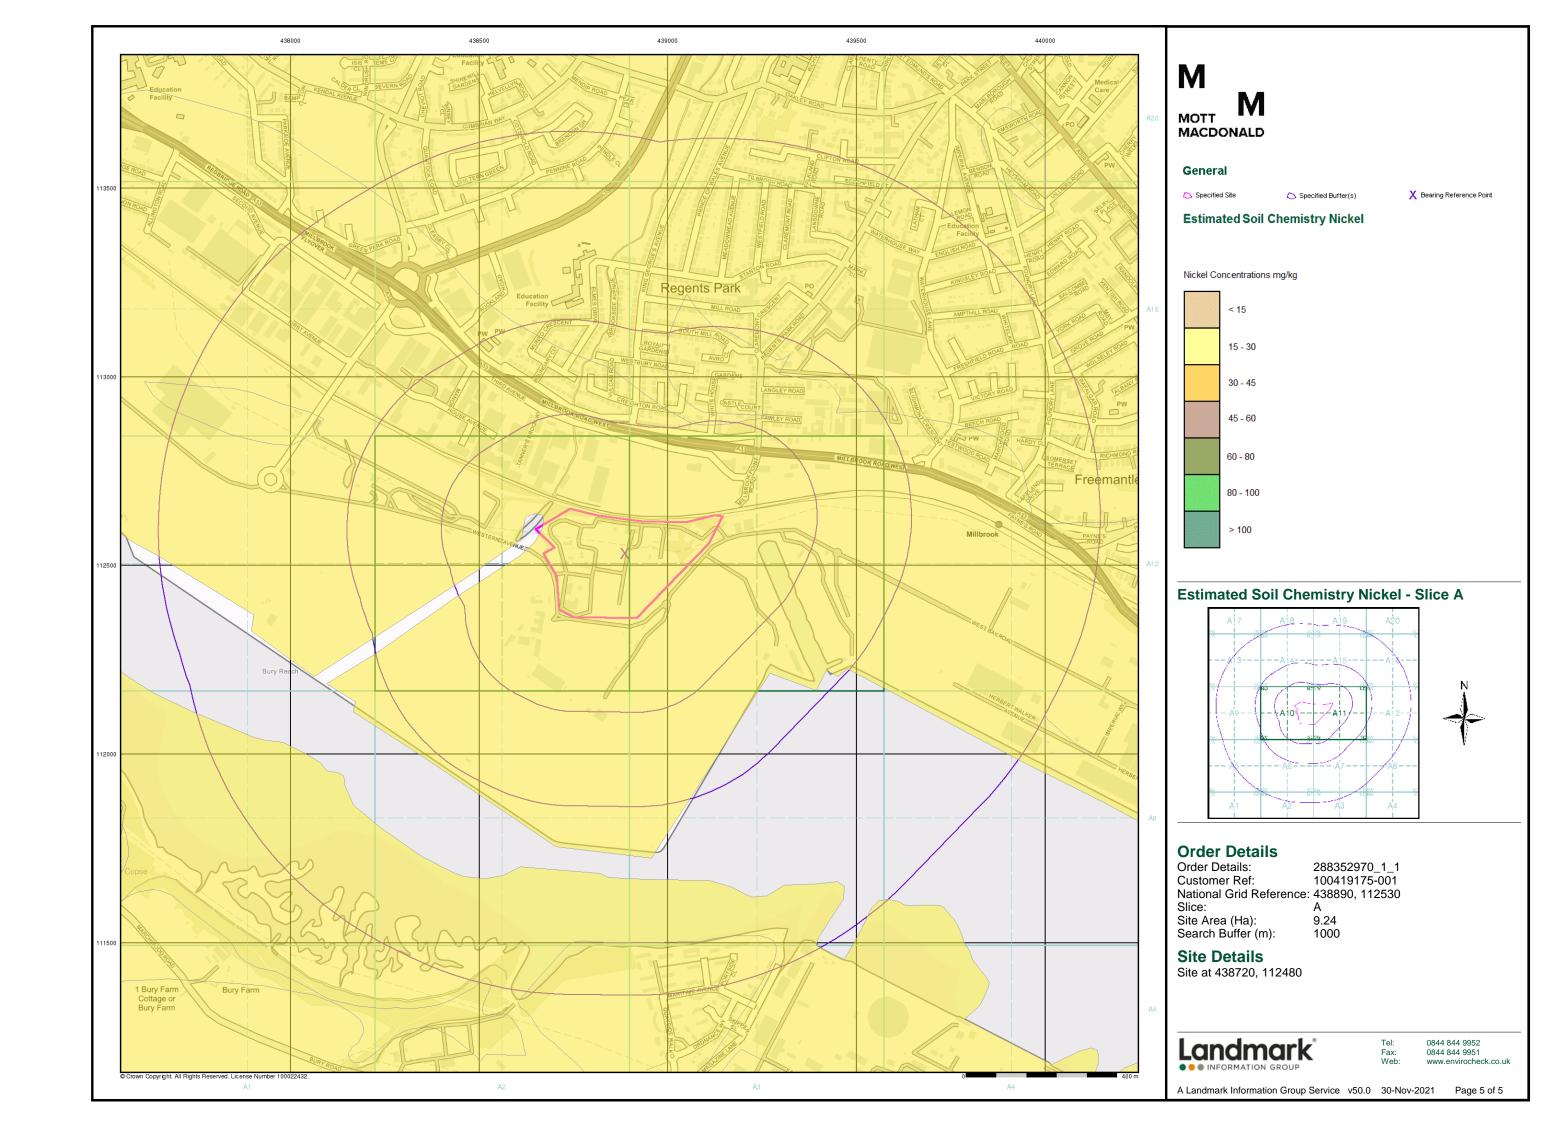

| Data Type                                                         | Page<br>Number | On Site | 0 to 250m | 251 to 500m | 501 to 1000m<br>(*up to 2000m) |
|-------------------------------------------------------------------|----------------|---------|-----------|-------------|--------------------------------|
| Geological                                                        |                |         |           |             |                                |
| BGS 1:625,000 Solid Geology                                       | pg 50          | Yes     | n/a       | n/a         | n/a                            |
| BGS Estimated Soil Chemistry                                      | pg 50          | Yes     | Yes       |             | Yes                            |
| BGS Recorded Mineral Sites                                        | pg 51          |         |           | 1           |                                |
| BGS Urban Soil Chemistry                                          |                |         |           |             |                                |
| BGS Urban Soil Chemistry Averages                                 |                |         |           |             |                                |
| CBSCB Compensation District                                       |                |         | n/a       | n/a         | n/a                            |
| Coal Mining Affected Areas                                        |                |         | n/a       | n/a         | n/a                            |
| Mining Instability                                                |                |         | n/a       | n/a         | n/a                            |
| Man-Made Mining Cavities                                          |                |         |           |             |                                |
| Natural Cavities                                                  |                |         |           |             |                                |
| Non Coal Mining Areas of Great Britain                            |                |         |           | n/a         | n/a                            |
| Potential for Collapsible Ground Stability Hazards                | pg 51          |         | Yes       | n/a         | n/a                            |
| Potential for Compressible Ground Stability Hazards               | pg 51          | Yes     |           | n/a         | n/a                            |
| Potential for Ground Dissolution Stability Hazards                |                |         |           | n/a         | n/a                            |
| Potential for Landslide Ground Stability Hazards                  | pg 51          | Yes     |           | n/a         | n/a                            |
| Potential for Running Sand Ground Stability Hazards               | pg 51          | Yes     |           | n/a         | n/a                            |
| Potential for Shrinking or Swelling Clay Ground Stability Hazards | pg 51          | Yes     | Yes       | n/a         | n/a                            |
| Radon Potential - Radon Affected Areas                            |                |         | n/a       | n/a         | n/a                            |
| Radon Potential - Radon Protection Measures                       |                |         | n/a       | n/a         | n/a                            |
| Industrial Land Use                                               |                |         |           |             |                                |
| Contemporary Trade Directory Entries                              | pg 52          |         | 53        | 83          | 125                            |
| Fuel Station Entries                                              | pg 75          |         | 1         | 1           | 2                              |
| Points of Interest - Commercial Services                          | pg 75          |         | 26        | 33          | 34                             |
| Points of Interest - Education and Health                         |                |         |           |             |                                |
| Points of Interest - Manufacturing and Production                 | pg 83          | 2       | 12        | 19          | 36                             |
| Points of Interest - Public Infrastructure                        | pg 89          | 3       | 5         | 1           | 10                             |
| Points of Interest - Recreational and Environmental               | pg 91          |         | 4         |             | 2                              |
| Gas Pipelines                                                     |                |         |           |             |                                |
| Underground Electrical Cables                                     |                |         |           |             |                                |