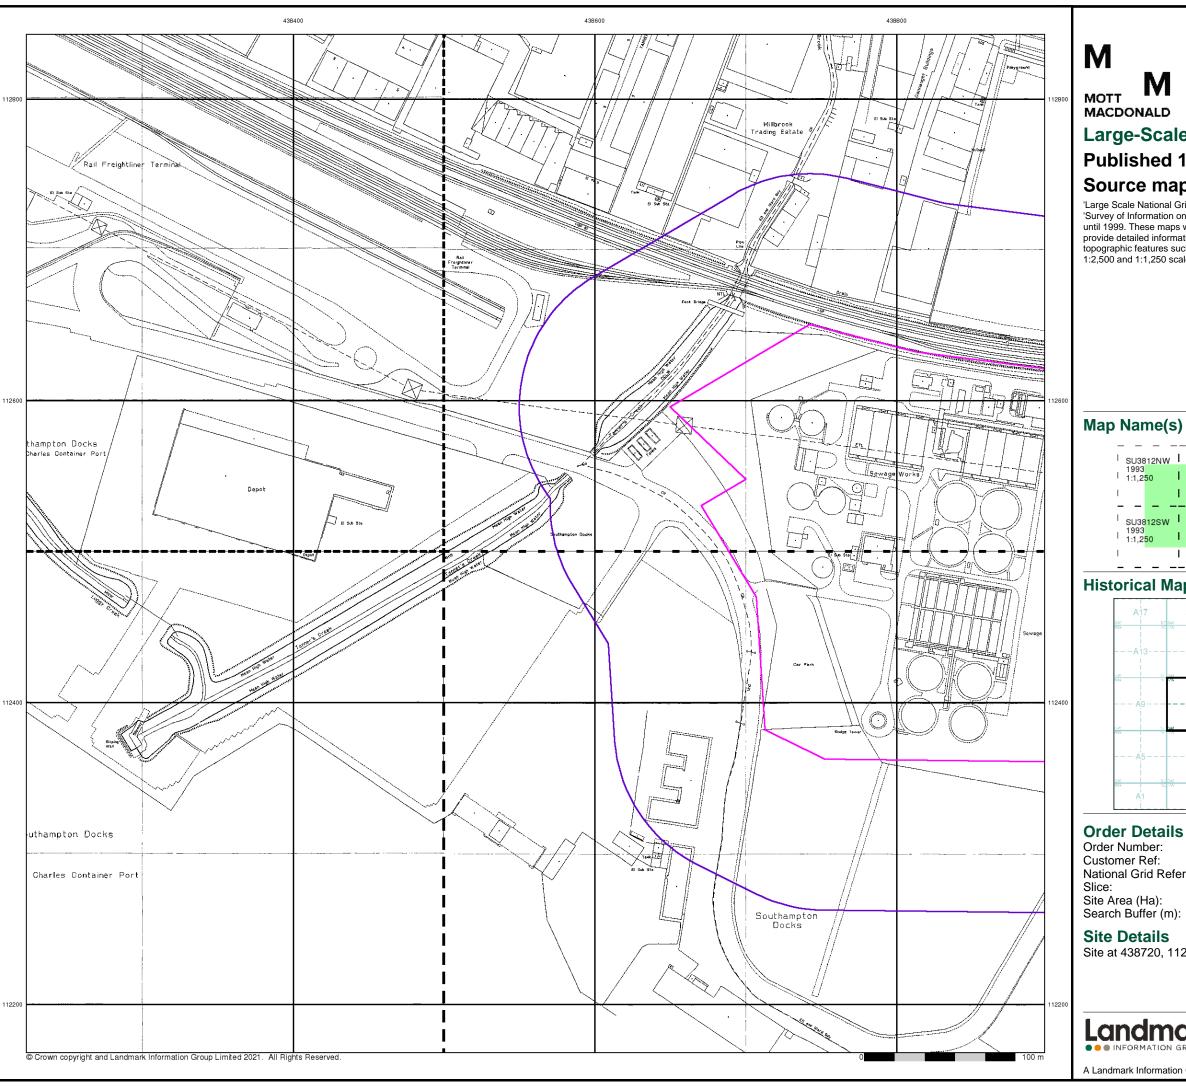

:2,500 scale was adopted for mapping urban areas and by 1896 it covered the whole of what were considered to be the cultivated parts of Great Britain. The published date given below is often some years later than the surveyed date. Before 1938, all OS maps were based on the Cassini Projection, with independent surveys of a single county or group of counties, giving rise to significant inaccuracies in outlying areas.

## Map Name(s) and Date(s)



## **Historical Map - Segment A10**



#### **Order Details**

Order Number: 288352970\_1\_1
Customer Ref: 100419175-001
National Grid Reference: 438890, 112530

Site Area (Ha): Search Buffer (m): 9.24

## **Site Details**

Site at 438720, 112480

Landmark

0844 844 9952

A Landmark Information Group Service v50.0 30-Nov-2021 Page 12 of 18









## **Large-Scale National Grid Data**

## Published 1993

## Source map scale - 1:1,250

'Large Scale National Grid Data' superseded SIM cards (Ordnance Survey's 'Survey of Information on Microfilm') in 1992, and continued to be produced until 1999. These maps were the fore-runners of digital mapping and so provide detailed information on houses and roads, but tend to show less topographic features such as vegetation. These maps were produced at both 1:2,500 and 1:1,250 scales.

## Map Name(s) and Date(s)

|               |       |   | _              | _   | _ |
|---------------|-------|---|----------------|-----|---|
|               | 312NW |   | SU381          | 2NE | ı |
| 1993<br>1:1,2 | 50    |   | 1993<br>1:1,25 | 0   | ı |
| 1             |       | 1 |                |     | ı |
|