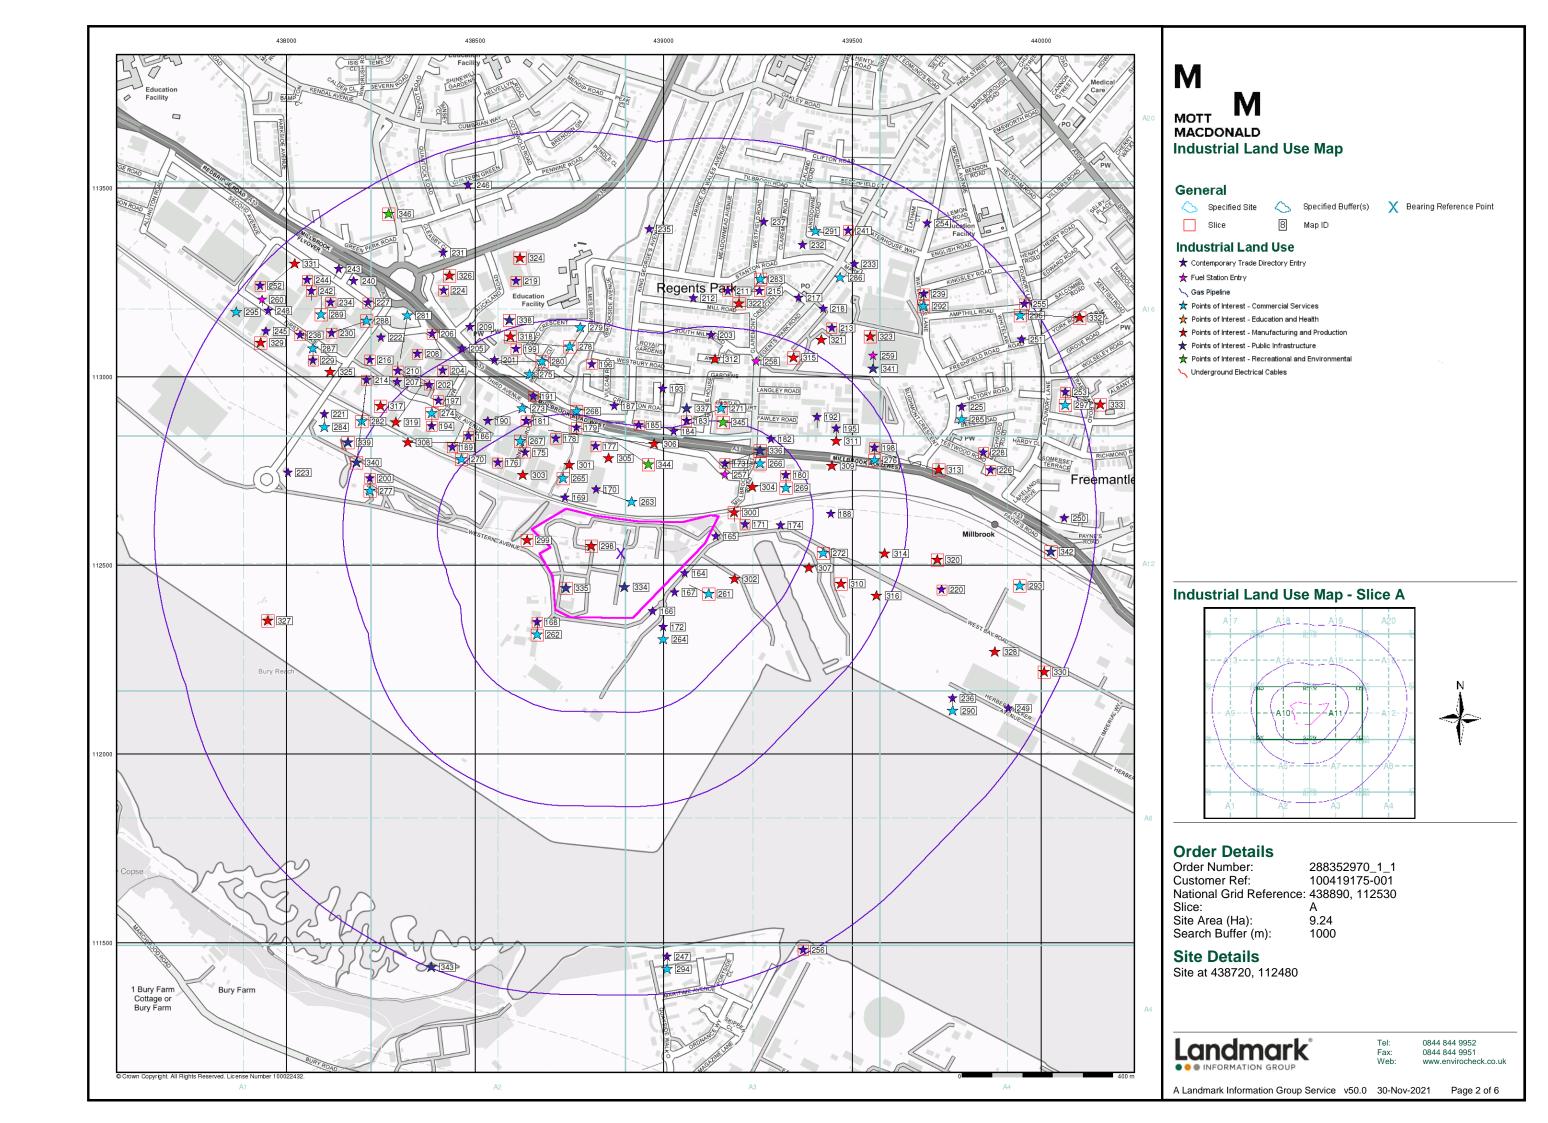

#### **Order Details:**

**Order Number:** 

288352970\_1\_1

**Customer Reference:** 

100419175-001

**National Grid Reference:** 

438890, 112530

Slice:

Α

Site Area (Ha):

9.24

Search Buffer (m):

1000

#### **Site Details:**

Site at 438720, 112480