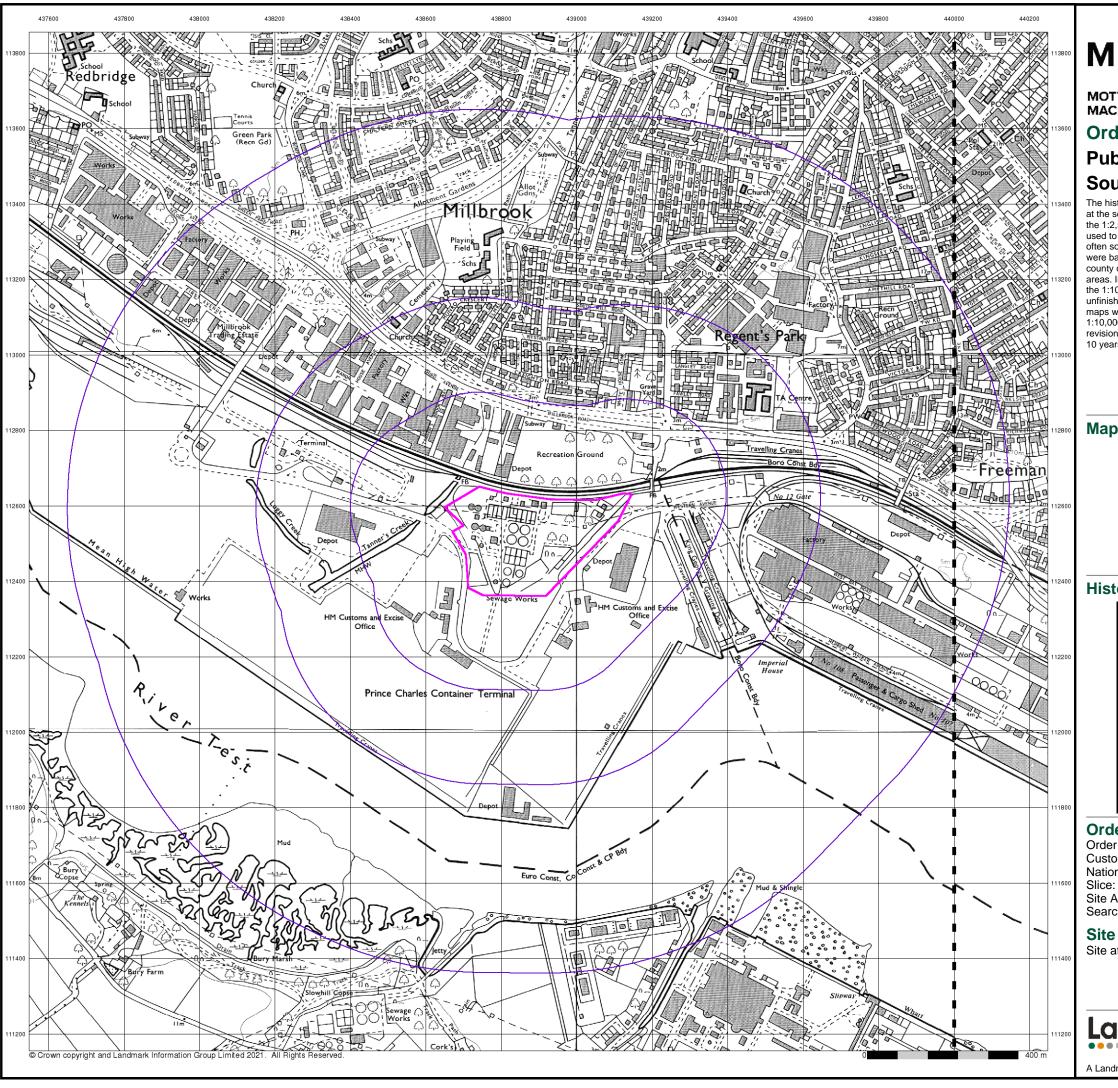

| Map<br>ID |                                                                                                                                                                                                                               | Details                                                                                                                                                                                                                                                                                                                                                                                                                                                                                          | Quadrant<br>Reference<br>(Compass<br>Direction) | Estimated<br>Distance<br>From Site | Contact | NGR              |
|-----------|-------------------------------------------------------------------------------------------------------------------------------------------------------------------------------------------------------------------------------|--------------------------------------------------------------------------------------------------------------------------------------------------------------------------------------------------------------------------------------------------------------------------------------------------------------------------------------------------------------------------------------------------------------------------------------------------------------------------------------------------|-------------------------------------------------|------------------------------------|---------|------------------|
|           | BGS Groundwater                                                                                                                                                                                                               | Flooding Susceptibility                                                                                                                                                                                                                                                                                                                                                                                                                                                                          |                                                 |                                    |         |                  |
|           | Flooding Type:                                                                                                                                                                                                                | Potential for Groundwater Flooding to Occur at Surface                                                                                                                                                                                                                                                                                                                                                                                                                                           | A10NE<br>(SW)                                   | 0                                  | 1       | 438886<br>112532 |
|           | BGS Groundwater<br>Flooding Type:                                                                                                                                                                                             | Flooding Susceptibility  Potential for Groundwater Flooding of Property Situated Below Ground Level                                                                                                                                                                                                                                                                                                                                                                                              | A10SE<br>(W)                                    | 77                                 | 1       | 438600<br>112500 |
|           | BGS Groundwater Flooding Type:                                                                                                                                                                                                | Flooding Susceptibility  Potential for Groundwater Flooding of Property Situated Below Ground Level                                                                                                                                                                                                                                                                                                                                                                                              | A11SW<br>(SE)                                   | 226                                | 1       | 439100<br>112200 |
|           | <b>BGS Groundwater</b> Flooding Type:                                                                                                                                                                                         | Flooding Susceptibility  Potential for Groundwater Flooding of Property Situated Below Ground Level                                                                                                                                                                                                                                                                                                                                                                                              | A10SW<br>(W)                                    | 257                                | 1       | 438450<br>112400 |
|           | <b>BGS Groundwater</b> Flooding Type:                                                                                                                                                                                         | Flooding Susceptibility  Potential for Groundwater Flooding of Property Situated Below Ground Level                                                                                                                                                                                                                                                                                                                                                                                              | A10SW<br>(W)                                    | 315                                | 1       | 438400<br>112350 |
|           | BGS Groundwater<br>Flooding Type:                                                                                                                                                                                             | Flooding Susceptibility Potential for Groundwater Flooding of Property Situated Below Ground Level                                                                                                                                                                                                                                                                                                                                                                                               | A6NE<br>(SW)                                    | 329                                | 1       | 438650<br>112050 |
|           | BGS Groundwater<br>Flooding Type:                                                                                                                                                                                             | Flooding Susceptibility Potential for Groundwater Flooding to Occur at Surface                                                                                                                                                                                                                                                                                                                                                                                                                   | A7NW<br>(SE)                                    | 349                                | 1       | 439150<br>112100 |
|           | BGS Groundwater<br>Flooding Type:                                                                                                                                                                                             | Flooding Susceptibility Potential for Groundwater Flooding to Occur at Surface                                                                                                                                                                                                                                                                                                                                                                                                                   | A10SW<br>(SW)                                   | 406                                | 1       | 438350<br>112200 |
|           | BGS Groundwater<br>Flooding Type:                                                                                                                                                                                             | Flooding Susceptibility Potential for Groundwater Flooding to Occur at Surface                                                                                                                                                                                                                                                                                                                                                                                                                   | A7NW<br>(S)                                     | 432                                | 1       | 439050<br>111950 |
|           | BGS Groundwater<br>Flooding Type:                                                                                                                                                                                             | Flooding Susceptibility Limited Potential for Groundwater Flooding to Occur                                                                                                                                                                                                                                                                                                                                                                                                                      | A15SW<br>(NE)                                   | 433                                | 1       | 439150<br>113100 |
|           | BGS Groundwater<br>Flooding Type:                                                                                                                                                                                             | Flooding Susceptibility Potential for Groundwater Flooding to Occur at Surface                                                                                                                                                                                                                                                                                                                                                                                                                   | A6NW<br>(SW)                                    | 474                                | 1       | 438300<br>112150 |
| 1         |                                                                                                                                                                                                                               | Southern Water Services Ltd (H) STORM TANK/CSO ON SEWERAGE NETWORK (WATER COMPANY) Third Avenue, Southampton, Hampshire Environment Agency, Southern Region Not Given A00377 1 1st April 1991 1st April 1991 6th March 1996 Public Sewage: Storm Sewage Overflow Freshwater Stream/River Freshwater River Post National Rivers Authority Legislation where issue date > 31/08/1989 Located by supplier to within 100m                                                                            | A11NW<br>(N)                                    | 0                                  | 2       | 438900<br>112600 |
| 2         | Operator: Property Type: Location:  Authority: Catchment Area: Reference: Permit Version: Effective Date: Issued Date: Revocation Date: Discharge Type: Discharge Environment: Receiving Water: Status:  Positional Accuracy: | Southern Water Services Limited. + WWTW/SEWAGE TREATMENT WORKS (WATER COMPANY) Millbrook Wwtw, Western Avenue Western Docks, Southampton, Hampshire, So15 0hh Environment Agency, Southern Region Test A00016 9 11th December 2009 11th December 2009 11th December 2009 18th March 2010 Sewage Discharges - Pumping Station - Water Company Saline Estuary The River Test Modified (Water Resources Act 1991, Schedule 10 as amended by Environment Act 1995) Located by supplier to within 10m | A10NE<br>(W)                                    | 4                                  | 2       | 438650<br>112600 |