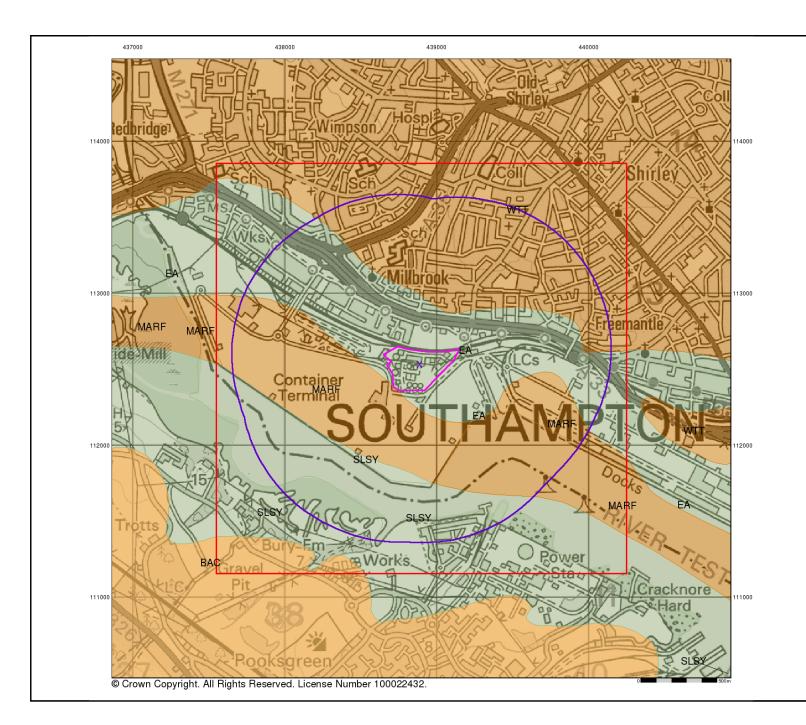

Α

Site Area (Ha):

9.24

Search Buffer (m):

1000

#### **Site Details:**

Site at 438720, 112480