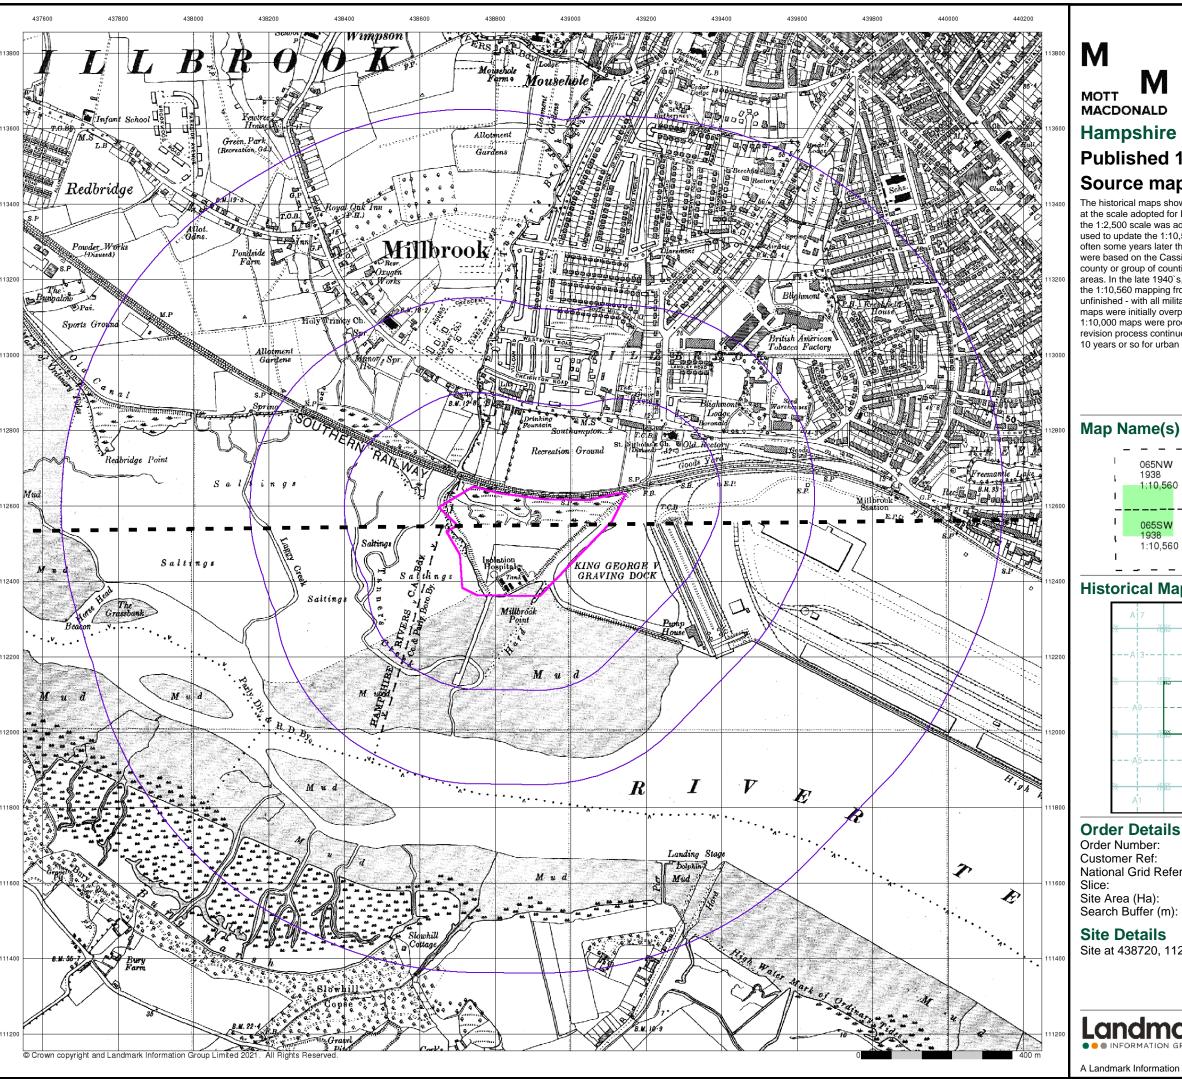

#### **Order Details:**

**Order Number:** 

288352970\_1\_1

**Customer Reference:** 

100419175-001

**National Grid Reference:** 

438890, 112530

Slice:

Α

Site Area (Ha):

9.24

Search Buffer (m):

1000

#### **Site Details:**

Site at 438720, 112480