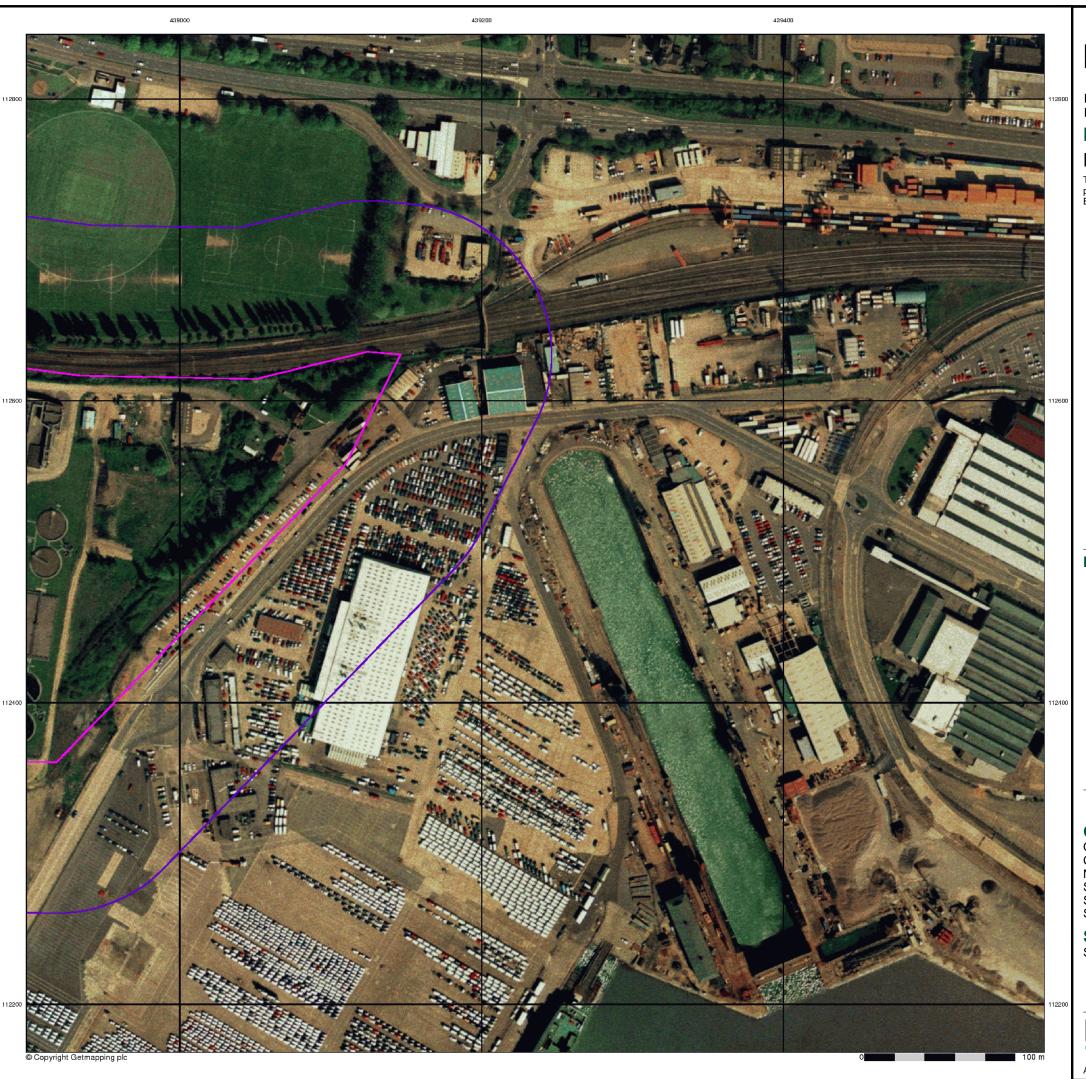

d by 1896 it covered the whole of what were considered to be the cultivated parts of Great Britain. The published date given below is often some years later than the surveyed date. Before 1938, all OS maps were based on the Cassini Projection, with independent surveys of a single county or group of counties, giving rise to significant inaccuracies in outlying areas.

#### Map Name(s) and Date(s)



#### **Historical Map - Segment A11**



#### **Order Details**

Order Number: 288352970\_1\_1
Customer Ref: 100419175-001
National Grid Reference: 438890, 112530

Site Area (Ha): Search Buffer (m): 9.24

#### **Site Details**

Site at 438720, 112480

**Landmark** 

0844 844 9952 0844 844 9951 www.envirocheck.co.uk

A Landmark Information Group Service v50.0 30-Nov-2021 Page 14 of 20













# M MOTT MACDONALD **Historical Aerial Photography** Published 1999

This aerial photography was produced by Getmapping, these vertical aerial photographs provide a seamless, full colour survey of the whole of Great Britain

#### **Historical Aerial Photography - Segment A11**



Order Details
Order Number: Order Number: 288352970\_1\_1
Customer Ref: 100419175-001
National Grid Reference: 438890, 112530

Slice: Site Area (Ha): Search Buffer (m): 9.24 100

**Site Details** 

Site at 438720, 112480

Landmark

INFORMATION GROUP

0844 844 9952 0844 844 9951 www.envirocheck.co.uk

A Landmark Information Group Service v50.0 30-Nov-2021 Page 20 of 20

# **Historical Mapping Legends**

#### **Ordnance Survey County Series 1:10,560** Gravel Pit Other Orchard Mixed Wood Deciduous Brushwood Furze R