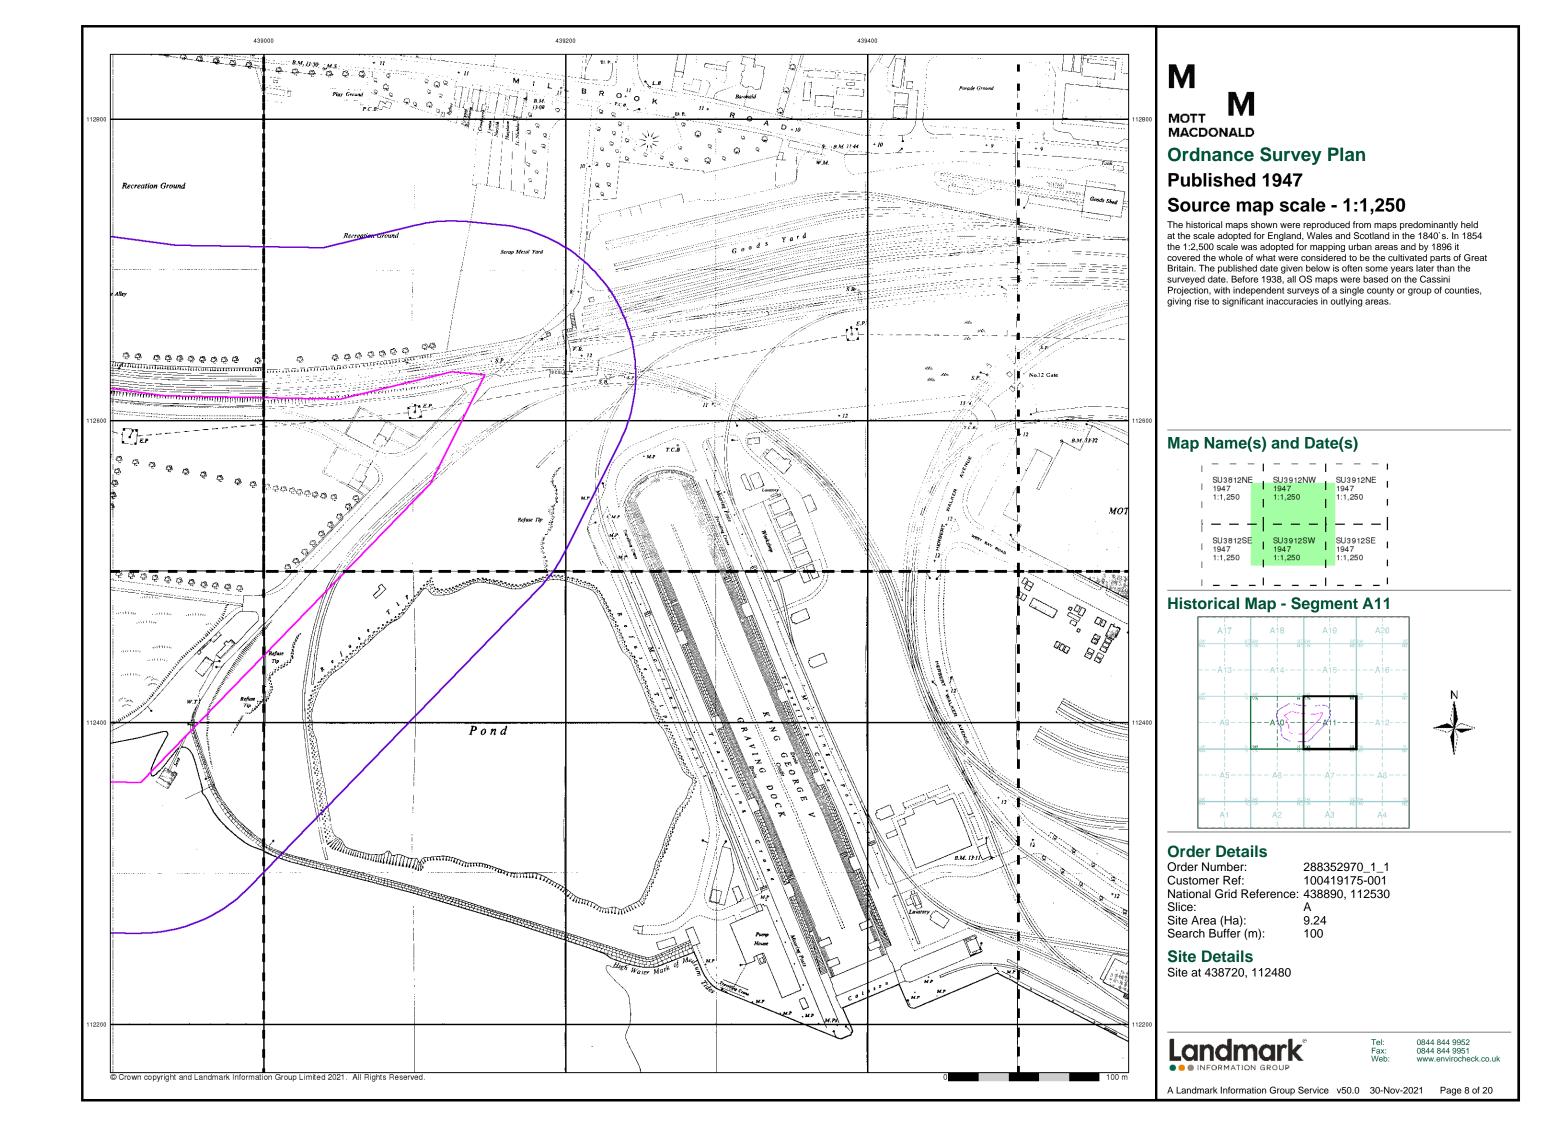

tes replaced by fake fields or clouds. The original editions were withdrawn and only later made available after a period of fifty years although due to the accuracy of the editing, without viewing both revisions it is not easy to spot the edits. Where available Landmark have included both revisions.

© THE BRITISH LIBRARY BOARD. ALL RIGHTS RESERVED. Licence No:8048

#### Map Name(s) and Date(s)



#### **Historical Aerial Photography - Segment A11**



#### **Order Details**

Order Number: 288352970\_1\_1
Customer Ref: 100419175-001
National Grid Reference: 438890, 112530

Slice:

Site Area (Ha): Search Buffer (m): 9.24

#### **Site Details**

Site at 438720, 112480



0844 844 9952 0844 844 9951 www.envirocheck.co.uk

A Landmark Information Group Service v50.0 30-Nov-2021 Page 6 of 20

















# M MOTT

MACDONALD

#### **Ordnance Survey Plan**

#### Published 1968

## Source map scale - 1:2,500

The historical maps shown were reproduced from maps predominantly held at the scale adopted for England, Wales and Scotland in the 1840's. In 1854 the 1:2,500 scale was adopted for mapping urban areas and by 1896 it covered the whole of what were considered to be the cultivated parts of Great Britain. The published date given below is often some years later than the surveyed date. Before 1938, all OS maps were based on the Cassini Projection, with independent surveys of a single county or group of counties, giving rise to significant inaccuracies in outlying areas.

#### Map Name(s) and Date(s)



#### **Historical Map - Segment A11**



#### **Order Details**

Order Number