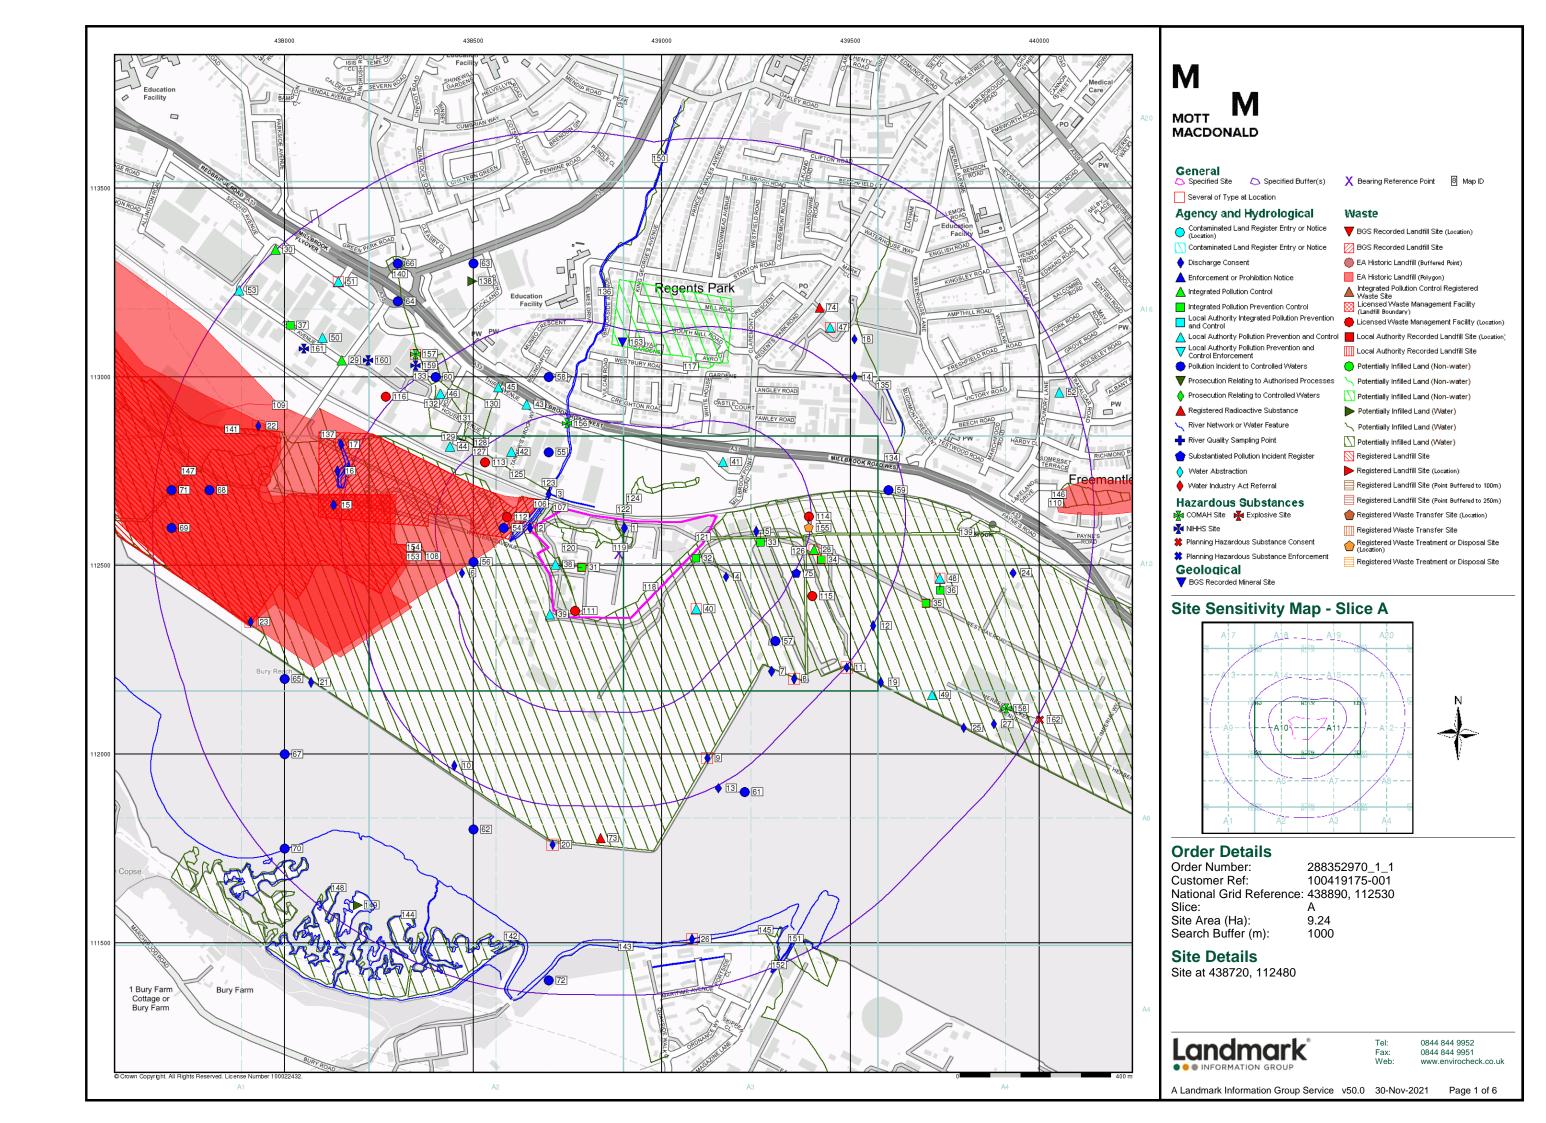

#### **Order Details:**

**Order Number:** 

288352970\_1\_1

**Customer Reference:** 

100419175-001

**National Grid Reference:** 

438890, 112530

Slice:

Α

Site Area (Ha):

9.24

Search Buffer (m):

1000

#### **Site Details:**

Site at 438720, 112480