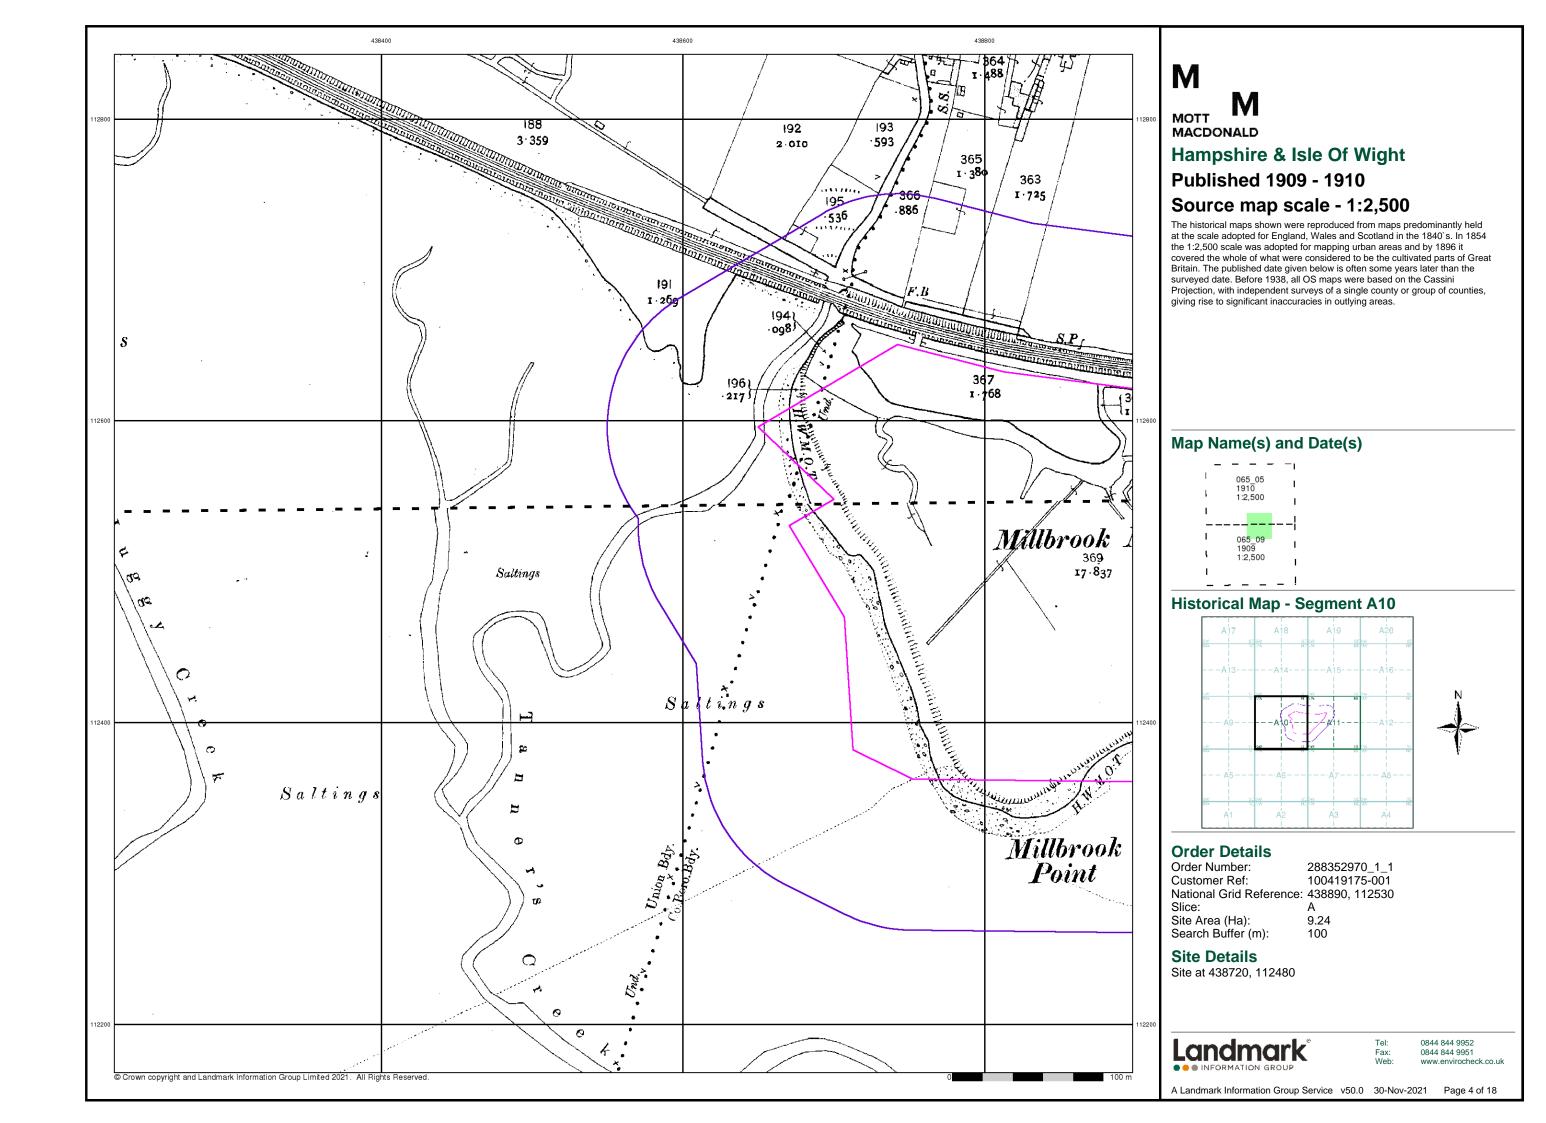

lan           | 1:2,500 | 1968        | 12 |
| Additional SIMs                | 1:1,250 | 1974 - 1989 | 13 |
| Additional SIMs                | 1:1,250 | 1983        | 14 |
| Ordnance Survey Plan           | 1:1,250 | 1989        | 15 |
| Large-Scale National Grid Data | 1:1,250 | 1993        | 16 |
| Large-Scale National Grid Data | 1:1,250 | 1993        | 17 |
| Historical Aerial Photography  | 1:2,500 | 1999        | 18 |

## **Historical Map - Segment A10**



#### **Order Details**

Order Number: 288352970\_1\_1 100419175-001 Customer Ref: National Grid Reference: 438890, 112530

Slice:

Site Area (Ha): 9.24 Search Buffer (m): 100

**Site Details** 

Site at 438720, 112480



0844 844 9952 www.envirocheck.co.uk

A Landmark Information Group Service v50.0 30-Nov-2021 Page 1 of 18









0844 844 9952



## M MACDONALD

## **Historical Aerial Photography**

## **Published 1945 - 1947** Source map scale - 1:1,250

The Historical Aerial Photos were produced by the Ordnance Survey at a scale of 1:1,250 and 1:10,560 from Air Force photography. They were produced between 1944 and 1951 as an interim measure, pending produced between 1944 and 1951 as an interim measure, pending preparation of conventional mapping, due to post war resource shortages. New security measures in the 1950's meant that every photograph was rechecked for potentially unsafe information with security sites replaced by fake fields or clouds. The original editions were withdrawn and only later made available after a period of fifty years although due to the accuracy of the editing, without viewing both r