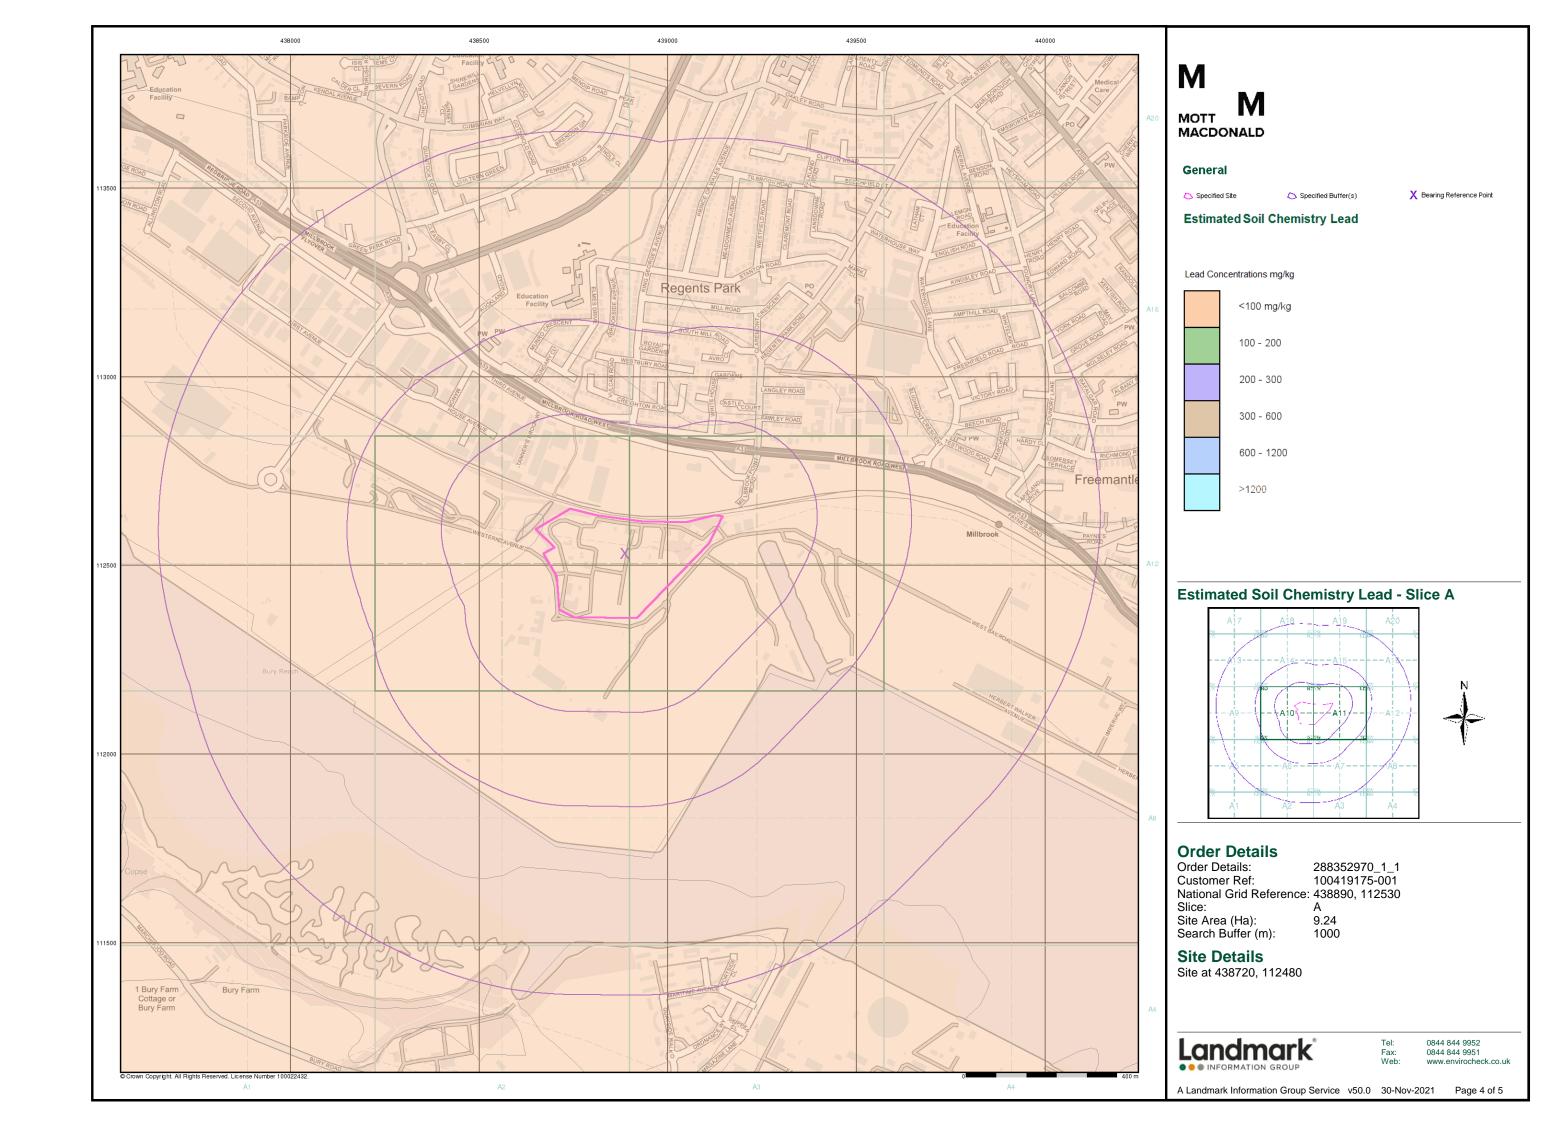

| Data Type                                                         | Page<br>Number | On Site | 0 to 250m | 251 to 500m | 501 to 1000m<br>(*up to 2000m) |
|-------------------------------------------------------------------|----------------|---------|-----------|-------------|--------------------------------|
| Geological                                                        |                |         |           |             |                                |
| BGS 1:625,000 Solid Geology                                       | pg 50          | Yes     | n/a       | n/a         | n/a                            |
| BGS Estimated Soil Chemistry                                      | pg 50          | Yes     | Yes       |             | Yes                            |
| BGS Recorded Mineral Sites                                        | pg 51          |         |           | 1           |                                |
| BGS Urban Soil Chemistry                                          |                |         |           |             |                                |
| BGS Urban Soil Chemistry Averages                                 |                |         |           |             |                                |
| CBSCB Compensation District                                       |                |         | n/a       | n/a         | n/a                            |
| Coal Mining Affected Areas                                        |                |         | n/a       | n/a         | n/a                            |
| Mining Instability                                                |                |         | n/a       | n/a         | n/a                            |
| Man-Made Mining Cavities                                          |                |         |           |             |                                |
| Natural Cavities                                                  |                |         |           |             |                                |
| Non Coal Mining Areas of Great Britain                            |                |         |           | n/a         | n/a                            |
| Potential for Collapsible Ground Stability Hazards                | pg 51          |         | Yes       | n/a         | n/a                            |
| Potential for Compressible Ground Stability Hazards               | pg 51          | Yes     |           | n/a         | n/a                            |
| Potential for Ground Dissolution Stability Hazards                |                |         |           | n/a         | n/a                            |
| Potential for Landslide Ground Stability Hazards                  | pg 51          | Yes     |           | n/a         | n/a                            |
| Potential for Running Sand Ground Stability Hazards               | pg 51          | Yes     |           | n/a         | n/a                            |
| Potential for Shrinking or Swelling Clay Ground Stability Hazards | pg 51          | Yes     | Yes       | n/a         | n/a                            |
| Radon Potential - Radon Affected Areas                            |                |         | n/a       | n/a         | n/a                            |
| Radon Potential - Radon Protection Measures                       |                |         | n/a       | n/a         | n/a                            |
| Industrial Land Use                                               |                |         |           |             |                                |
| Contemporary Trade Directory Entries                              | pg 52          |         | 53        | 83          | 125                            |
| Fuel Station Entries                                              | pg 75          |         | 1         | 1           | 2                              |
| Points of Interest - Commercial Services                          | pg 75          |         | 26        | 33          | 34                             |
| Points of Interest - Education and Health                         |                |         |           |             |                                |
| Points of Interest - Manufacturing and Production                 | pg 83          | 2       | 12        | 19          | 36                             |
| Points of Interest - Public Infrastructure                        | pg 89          | 3       | 5         | 1           | 10                             |
| Points of Interest - Recreational and Environmental               | pg 91          |         | 4         |             | 2                              |
| Gas Pipelines                                                     |                |         |           |             |                                |
| Underground Electrical Cables                                     |                |         |           |             |                                |