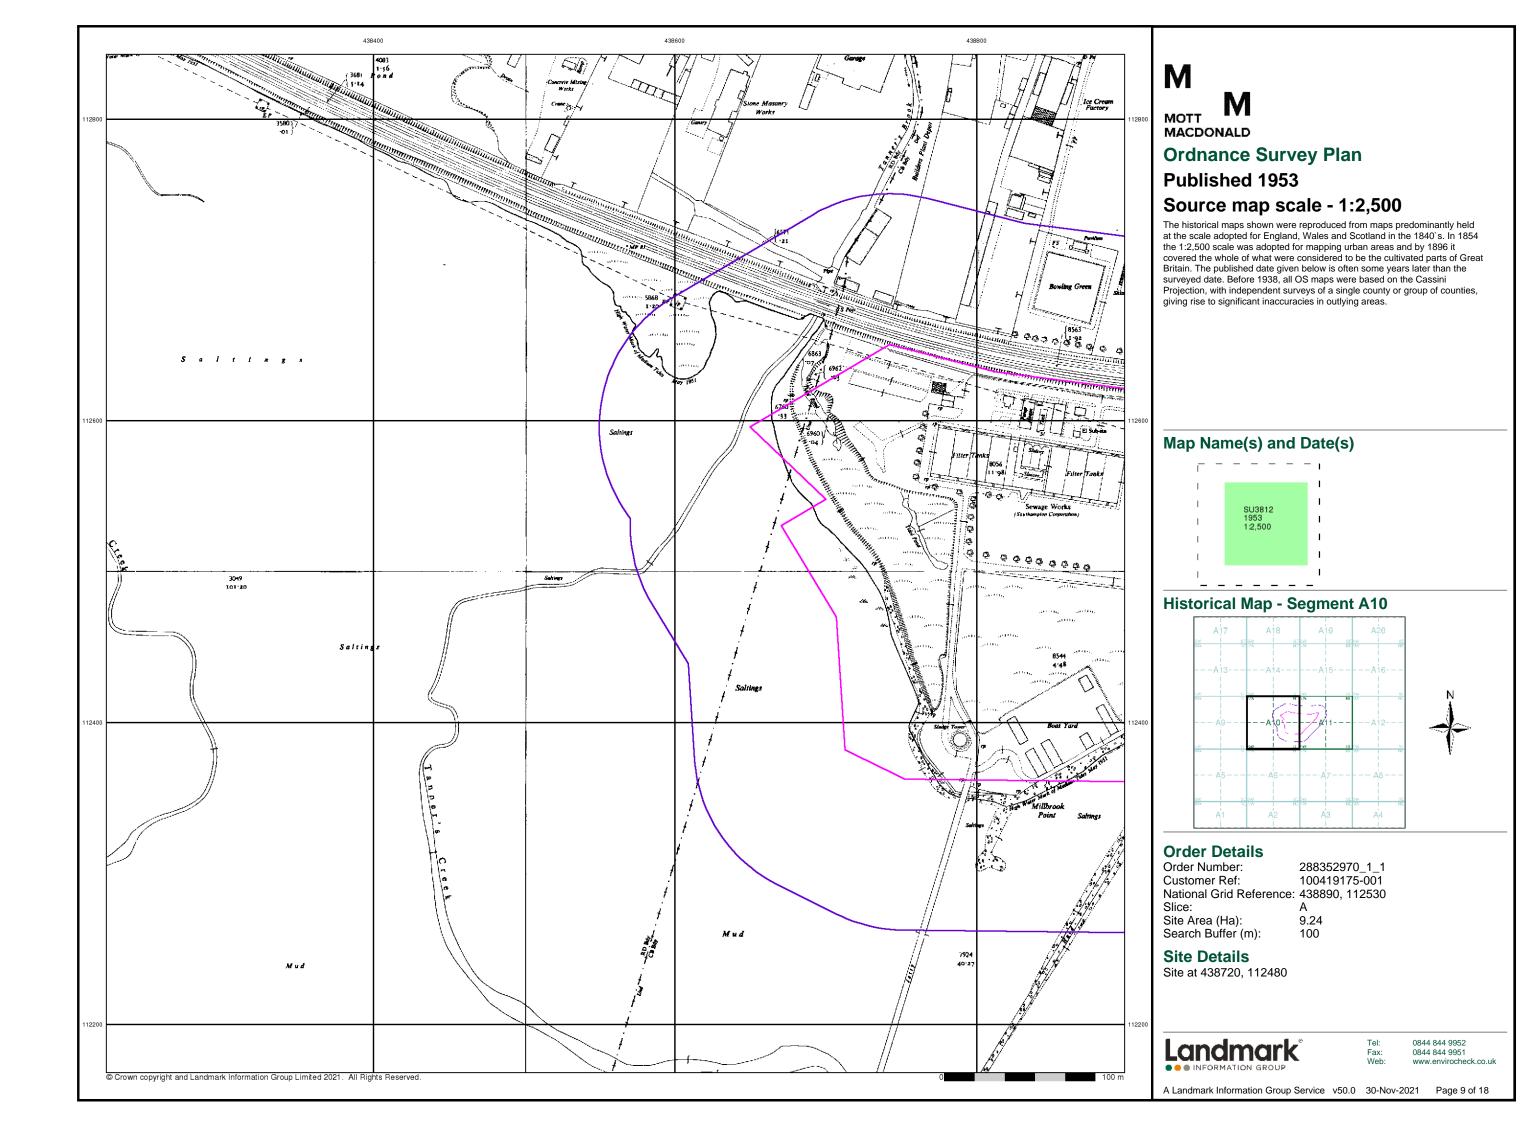

#### **Order Details:**

**Order Number:** 

288352970\_1\_1

**Customer Reference:** 

100419175-001

**National Grid Reference:** 

438890, 112530

Slice:

Α

Site Area (Ha):

9.24

Search Buffer (m):

1000

#### **Site Details:**

Site at 438720, 112480