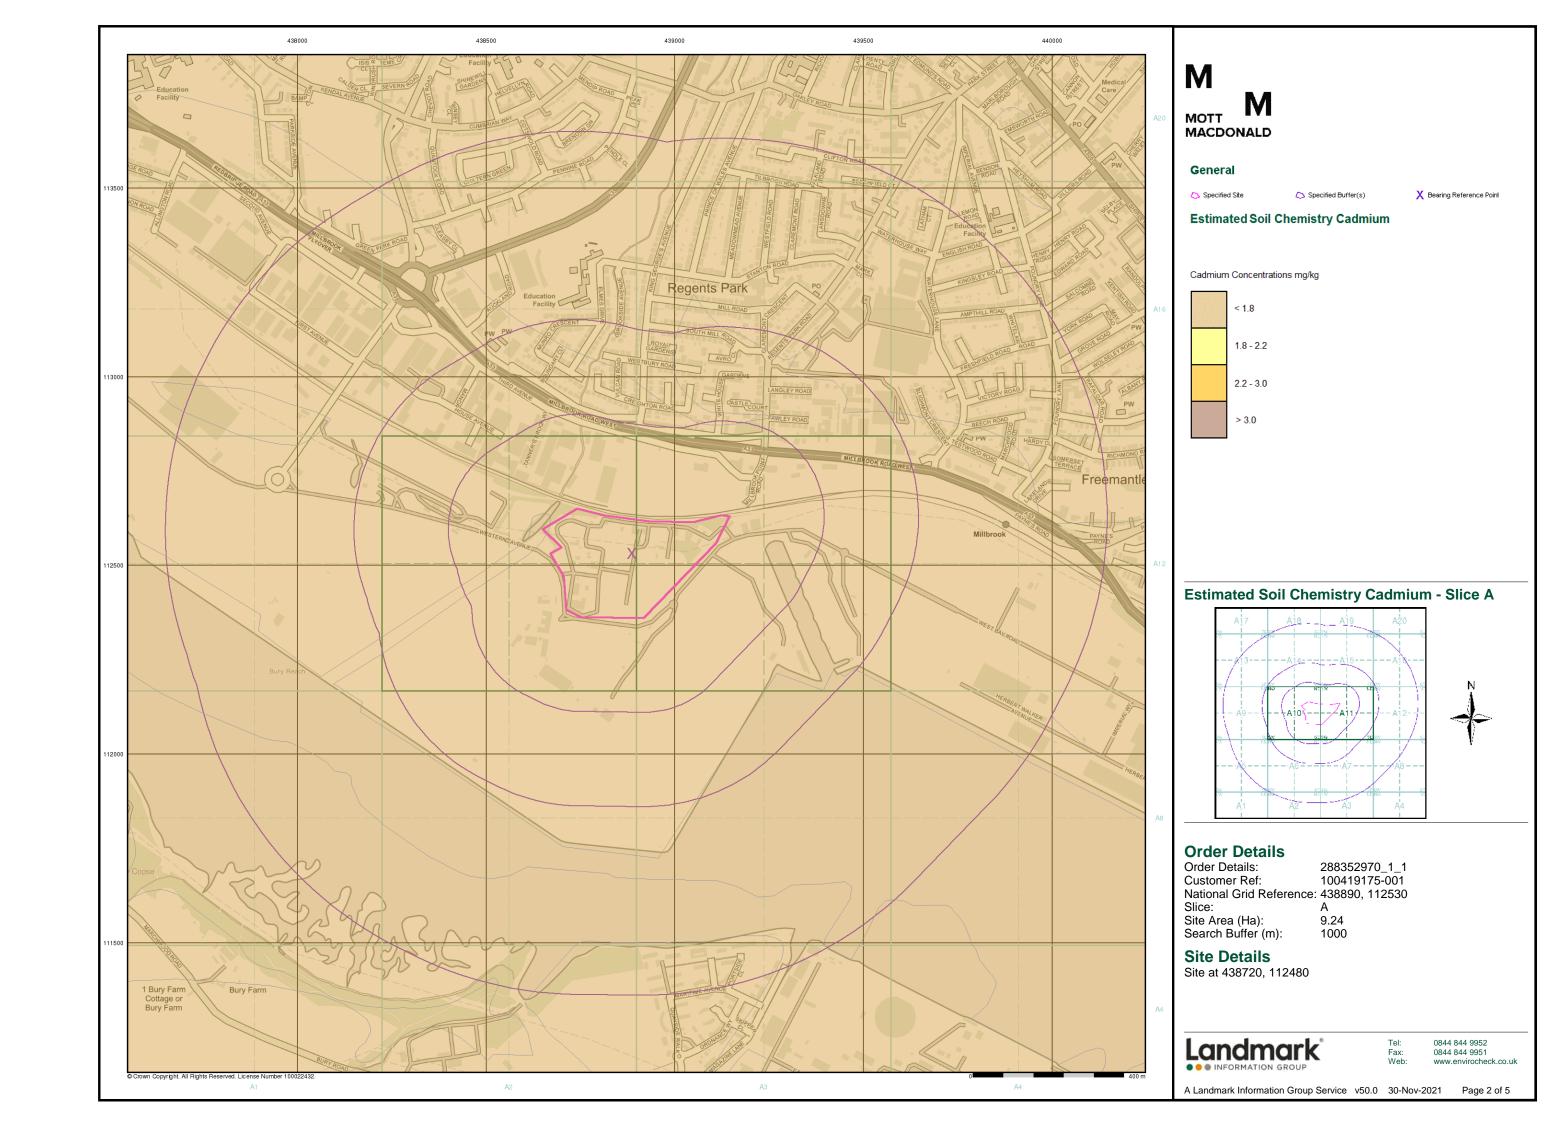

| Data Type                                                         | Page<br>Number | On Site | 0 to 250m | 251 to 500m | 501 to 1000m<br>(*up to 2000m) |
|-------------------------------------------------------------------|----------------|---------|-----------|-------------|--------------------------------|
| Geological                                                        |                |         |           |             |                                |
| BGS 1:625,000 Solid Geology                                       | pg 50          | Yes     | n/a       | n/a         | n/a                            |
| BGS Estimated Soil Chemistry                                      | pg 50          | Yes     | Yes       |             | Yes                            |
| BGS Recorded Mineral Sites                                        | pg 51          |         |           | 1           |                                |
| BGS Urban Soil Chemistry                                          |                |         |           |             |                                |
| BGS Urban Soil Chemistry Averages                                 |                |         |           |             |                                |
| CBSCB Compensation District                                       |                |         | n/a       | n/a         | n/a                            |
| Coal Mining Affected Areas                                        |                |         | n/a       | n/a         | n/a                            |
| Mining Instability                                                |                |         | n/a       | n/a         | n/a                            |
| Man-Made Mining Cavities                                          |                |         |           |             |                                |
| Natural Cavities                                                  |                |         |           |             |                                |
| Non Coal Mining Areas of Great Britain                            |                |         |           | n/a         | n/a                            |
| Potential for Collapsible Ground Stability Hazards                | pg 51          |         | Yes       | n/a         | n/a                            |
| Potential for Compressible Ground Stability Hazards               | pg 51          | Yes     |           | n/a         | n/a                            |
| Potential for Ground Dissolution Stability Hazards                |                |         |           | n/a         | n/a                            |
| Potential for Landslide Ground Stability Hazards                  | pg 51          | Yes     |           | n/a         | n/a                            |
| Potential for Running Sand Ground Stability Hazards               | pg 51          | Yes     |           | n/a         | n/a                            |
| Potential for Shrinking or Swelling Clay Ground Stability Hazards | pg 51          | Yes     | Yes       | n/a         | n/a                            |
| Radon Potential - Radon Affected Areas                            |                |         | n/a       | n/a         | n/a                            |
| Radon Potential - Radon Protection Measures                       |                |         | n/a       | n/a         | n/a                            |
| Industrial Land Use                                               |                |         |           |             |                                |
| Contemporary Trade Directory Entries                              | pg 52          |         | 53        | 83          | 125                            |
| Fuel Station Entries                                              | pg 75          |         | 1         | 1           | 2                              |
| Points of Interest - Commercial Services                          | pg 75          |         | 26        | 33          | 34                             |
| Points of Interest - Education and Health                         |                |         |           |             |                                |
| Points of Interest - Manufacturing and Production                 | pg 83          | 2       | 12        | 19          | 36                             |
| Points of Interest - Public Infrastructure                        | pg 89          | 3       | 5         | 1           | 10                             |
| Points of Interest - Recreational and Environmental               | pg 91          |         | 4         |             | 2                              |
| Gas Pipelines                                                     |                |         |           |             |                                |
| Underground Electrical Cables                                     |                |         |           |             |                                |