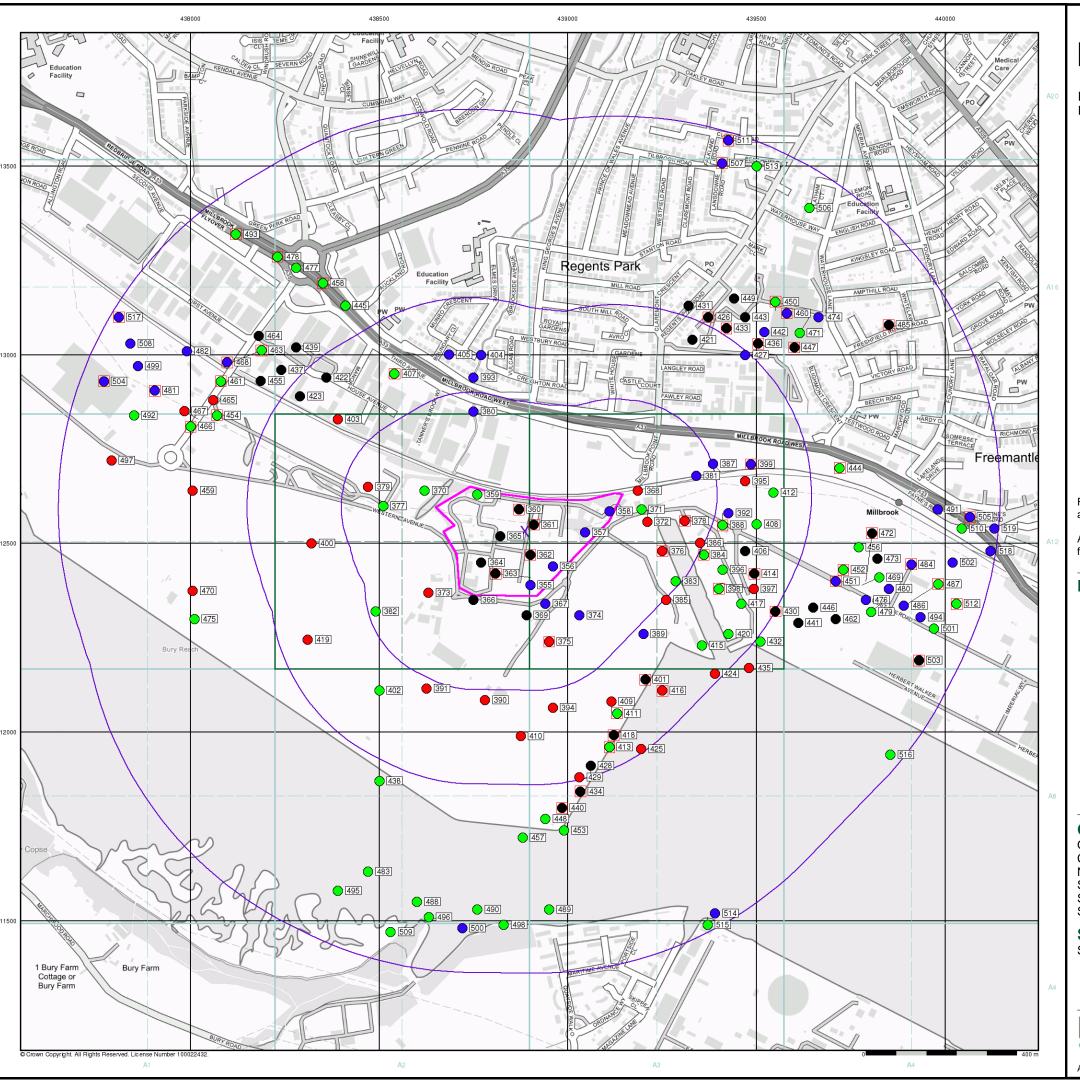

| Map<br>ID |                                                                                                                                                                                                                               | Details                                                                                                                                                                                                                                                                                                                                                                                                                                                                                          | Quadrant<br>Reference<br>(Compass<br>Direction) | Estimated<br>Distance<br>From Site | Contact | NGR              |
|-----------|-------------------------------------------------------------------------------------------------------------------------------------------------------------------------------------------------------------------------------|--------------------------------------------------------------------------------------------------------------------------------------------------------------------------------------------------------------------------------------------------------------------------------------------------------------------------------------------------------------------------------------------------------------------------------------------------------------------------------------------------|-------------------------------------------------|------------------------------------|---------|------------------|
|           | BGS Groundwater                                                                                                                                                                                                               | Flooding Susceptibility                                                                                                                                                                                                                                                                                                                                                                                                                                                                          |                                                 |                                    |         |                  |
|           | Flooding Type:                                                                                                                                                                                                                | Potential for Groundwater Flooding to Occur at Surface                                                                                                                                                                                                                                                                                                                                                                                                                                           | A10NE<br>(SW)                                   | 0                                  | 1       | 438886<br>112532 |
|           | BGS Groundwater<br>Flooding Type:                                                                                                                                                                                             | Flooding Susceptibility  Potential for Groundwater Flooding of Property Situated Below Ground Level                                                                                                                                                                                                                                                                                                                                                                                              | A10SE<br>(W)                                    | 77                                 | 1       | 438600<br>112500 |
|           | BGS Groundwater Flooding Type:                                                                                                                                                                                                | Flooding Susceptibility  Potential for Groundwater Flooding of Property Situated Below Ground Level                                                                                                                                                                                                                                                                                                                                                                                              | A11SW<br>(SE)                                   | 226                                | 1       | 439100<br>112200 |
|           | <b>BGS Groundwater</b> Flooding Type:                                                                                                                                                                                         | Flooding Susceptibility  Potential for Groundwater Flooding of Property Situated Below Ground Level                                                                                                                                                                                                                                                                                                                                                                                              | A10SW<br>(W)                                    | 257                                | 1       | 438450<br>112400 |
|           | <b>BGS Groundwater</b> Flooding Type:                                                                                                                                                                                         | Flooding Susceptibility  Potential for Groundwater Flooding of Property Situated Below Ground Level                                                                                                                                                                                                                                                                                                                                                                                              | A10SW<br>(W)                                    | 315                                | 1       | 438400<br>112350 |
|           | BGS Groundwater<br>Flooding Type:                                                                                                                                                                                             | Flooding Susceptibility Potential for Groundwater Flooding of Property Situated Below Ground Level                                                                                                                                                                                                                                                                                                                                                                                               | A6NE<br>(SW)                                    | 329                                | 1       | 438650<br>112050 |
|           | BGS Groundwater<br>Flooding Type:                                                                                                                                                                                             | Flooding Susceptibility Potential for Groundwater Flooding to Occur at Surface                                                                                                                                                                                                                                                                                                                                                                                                                   | A7NW<br>(SE)                                    | 349                                | 1       | 439150<br>112100 |
|           | BGS Groundwater<br>Flooding Type:                                                                                                                                                                                             | Flooding Susceptibility Potential for Groundwater Flooding to Occur at Surface                                                                                                                                                                                                                                                                                                                                                                                                                   | A10SW<br>(SW)                                   | 406                                | 1       | 438350<br>112200 |
|           | BGS Groundwater<br>Flooding Type:                                                                                                                                                                                             | Flooding Susceptibility Potential for Groundwater Flooding to Occur at Surface                                                                                                                                                                                                                                                                                                                                                                                                                   | A7NW<br>(S)                                     | 432                                | 1       | 439050<br>111950 |
|           | BGS Groundwater<br>Flooding Type:                                                                                                                                                                                             | Flooding Susceptibility Limited Potential for Groundwater Flooding to Occur                                                                                                                                                                                                                                                                                                                                                                                                                      | A15SW<br>(NE)                                   | 433                                | 1       | 439150<br>113100 |
|           | BGS Groundwater<br>Flooding Type:                                                                                                                                                                                             | Flooding Susceptibility Potential for Groundwater Flooding to Occur at Surface                                                                                                                                                                                                                                                                                                                                                                                                                   | A6NW<br>(SW)                                    | 474                                | 1       | 438300<br>112150 |
| 1         |                                                                                                                                                                                                                               | Southern Water Services Ltd (H) STORM TANK/CSO ON SEWERAGE NETWORK (WATER COMPANY) Third Avenue, Southampton, Hampshire Environment Agency, Southern Region Not Given A00377 1 1st April 1991 1st April 1991 6th March 1996 Public Sewage: Storm Sewage Overflow Freshwater Stream/River Freshwater River Post National Rivers Authority Legislation where issue date > 31/08/1989 Located by supplier to within 100m                                                                            | A11NW<br>(N)                                    | 0                                  | 2       | 438900<br>112600 |
| 2         | Operator: Property Type: Location:  Authority: Catchment Area: Reference: Permit Version: Effective Date: Issued Date: Revocation Date: Discharge Type: Discharge Environment: Receiving Water: Status:  Positional Accuracy: | Southern Water Services Limited. + WWTW/SEWAGE TREATMENT WORKS (WATER COMPANY) Millbrook Wwtw, Western Avenue Western Docks, Southampton, Hampshire, So15 0hh Environment Agency, Southern Region Test A00016 9 11th December 2009 11th December 2009 11th December 2009 18th March 2010 Sewage Discharges - Pumping Station - Water Company Saline Estuary The River Test Modified (Water Resources Act 1991, Schedule 10 as amended by Environment Act 1995) Located by supplier to within 10m | A10NE<br>(W)                                    | 4                                  | 2       | 438650<br>112600 |