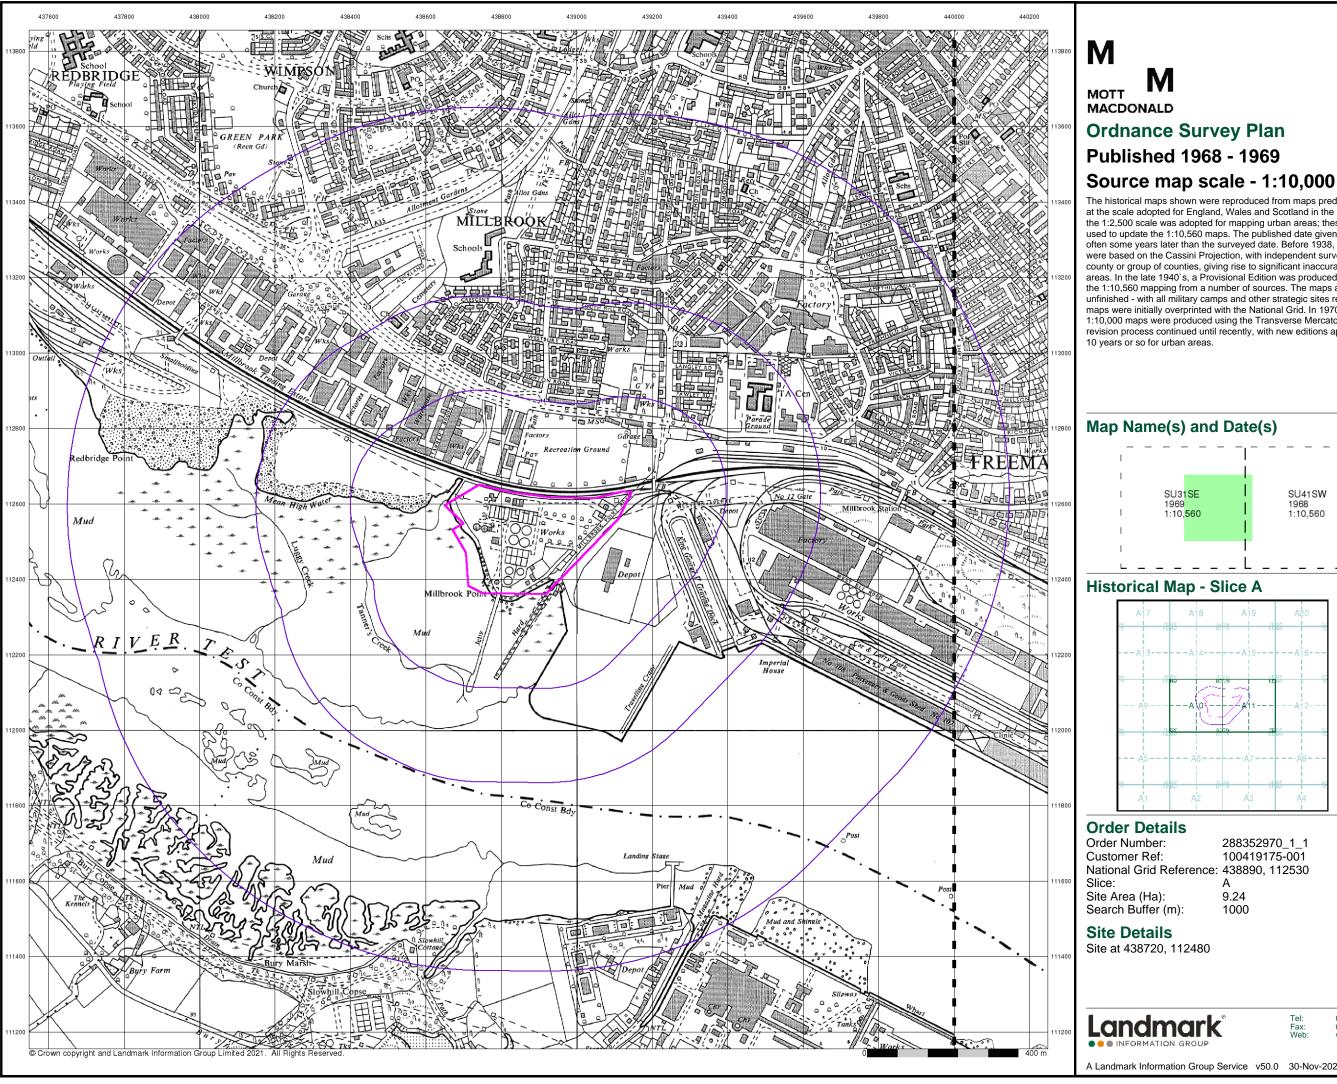

#### **Order Details:**

**Order Number:** 

288352970\_1\_1

**Customer Reference:** 

100419175-001

**National Grid Reference:** 

438890, 112530

Slice:

Α

Site Area (Ha):

9.24

Search Buffer (m):

1000

#### **Site Details:**

Site at 438720, 112480