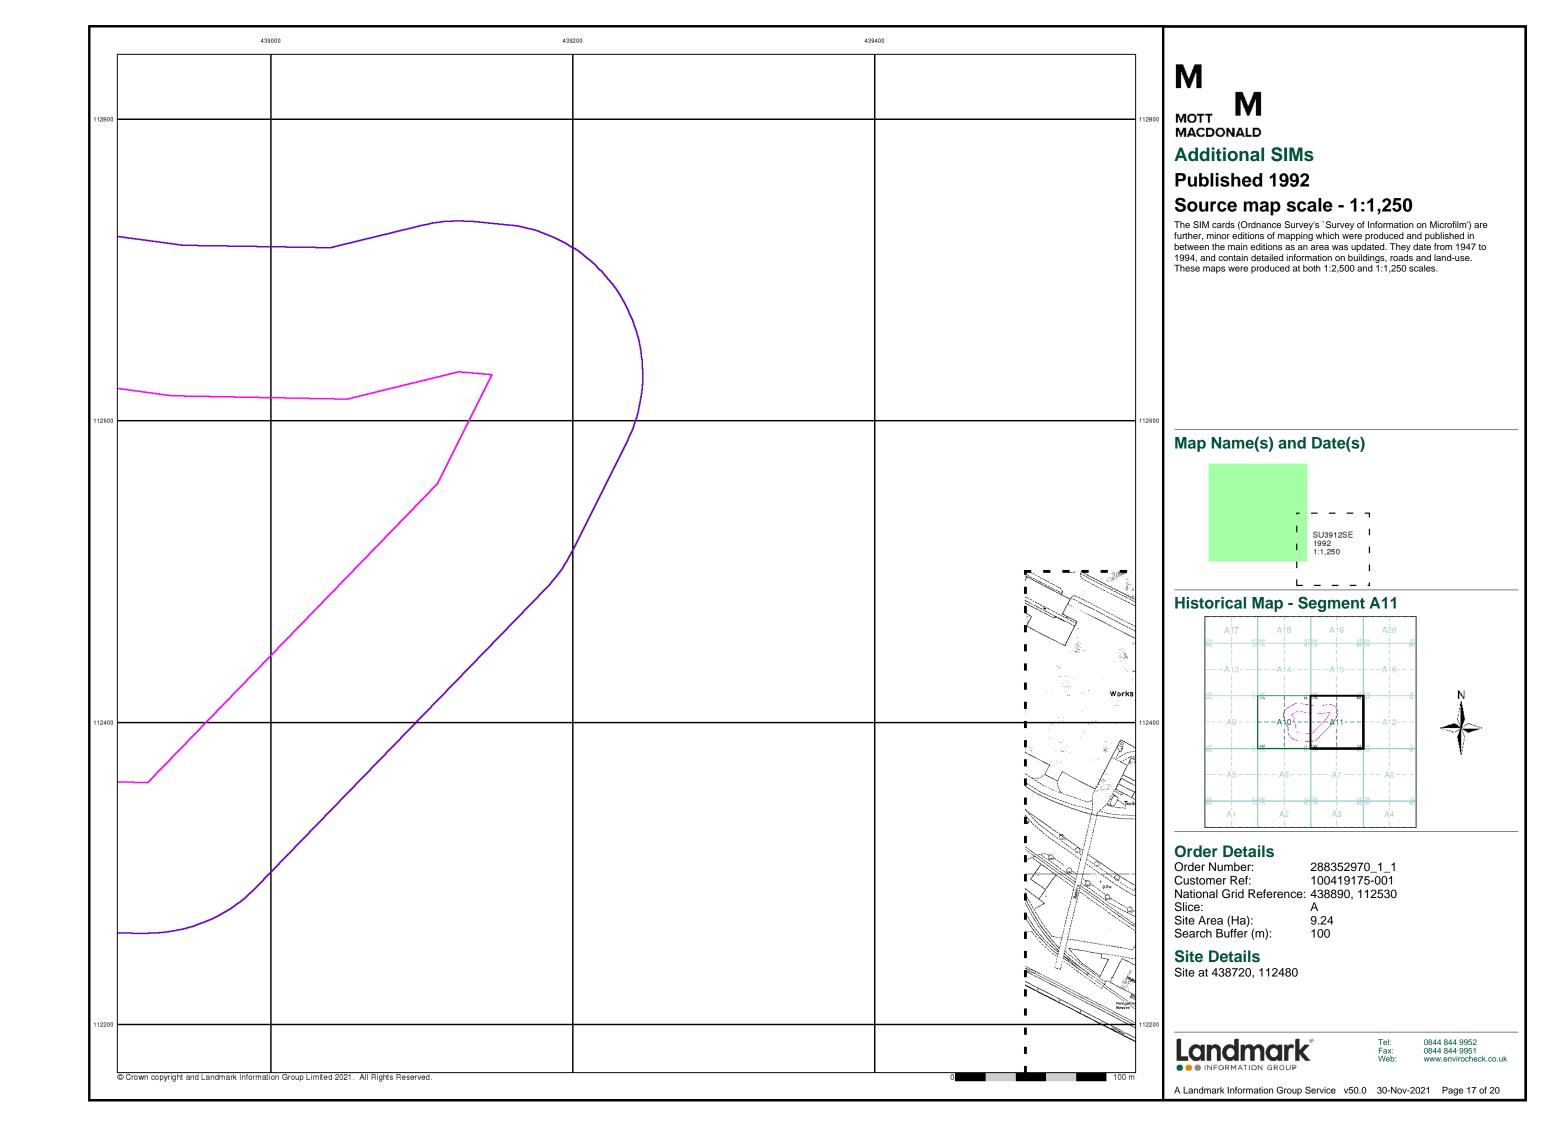

eas and by 1896 it covered the whole of what were considered to be the cultivated parts of Great Britain. The published date given below is often some years later than the surveyed date. Before 1938, all OS maps were based on the Cassini Projection, with independent surveys of a single county or group of counties, giving rise to significant inaccuracies in outlying areas.

#### Map Name(s) and Date(s)



#### **Historical Map - Segment A11**



#### **Order Details**

Order Number: 288352970\_1\_1
Customer Ref: 100419175-001
National Grid Reference: 438890, 112530

Site Area (Ha): Search Buffer (m): 9.24

#### **Site Details**

Site at 438720, 112480

**Landmark** 

0844 844 9952 0844 844 9951 www.envirocheck.co.uk

A Landmark Information Group Service v50.0 30-Nov-2021 Page 14 of 20













# M MOTT MACDONALD **Historical Aerial Photography** Published 1999

This aerial photography was produced by Getmapping, these vertical aerial photographs provide a seamless, full colour survey of the whole of Great Britain

#### **Historical Aerial Photography - Segment A11**



Order Details
Order Number: Order Number: 288352970\_1\_1
Customer Ref: 100419175-001
National Grid Reference: 438890, 112530

Slice: Site Area (Ha): Search Buffer (m): 9.24 100

**Site Details** 

Site at 438720, 112480

Landmark

INFORMATION GROUP

0844 844 9952 0844 844 9951 www.envirocheck.co.uk

A Landmark Information Group Service v50.0 30-Nov-2021 Page 20 of 20

# **Historical Mapping Legends**

#### **Ordnance Survey County Series 1:10,560** Gravel Pit Other Orchard Mixed Wood Deciduous Brushwood F