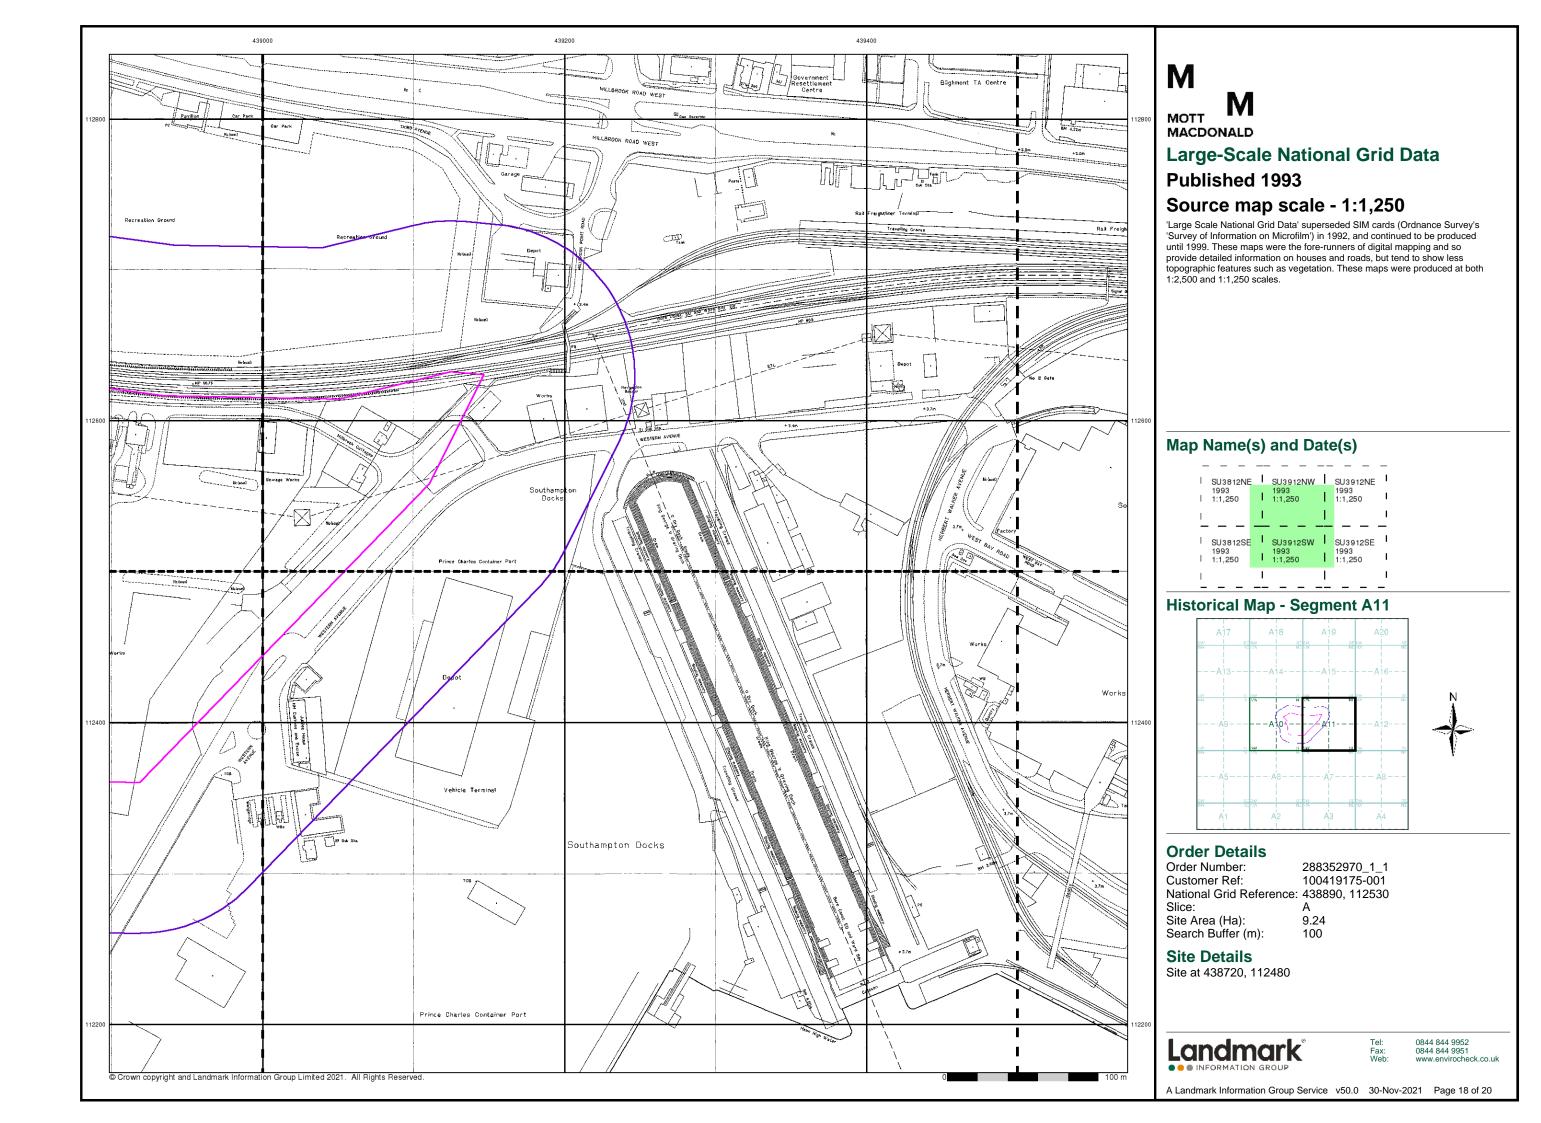

s and by 1896 it covered the whole of what were considered to be the cultivated parts of Great Britain. The published date given below is often some years later than the surveyed date. Before 1938, all OS maps were based on the Cassini Projection, with independent surveys of a single county or group of counties, giving rise to significant inaccuracies in outlying areas.

#### Map Name(s) and Date(s)



#### **Historical Map - Segment A11**



#### **Order Details**

Order Number: 288352970\_1\_1
Customer Ref: 100419175-001
National Grid Reference: 438890, 112530

Site Area (Ha): Search Buffer (m): 9.24

#### **Site Details**

Site at 438720, 112480

**Landmark** 

0844 844 9952 0844 844 9951 www.envirocheck.co.uk

A Landmark Information Group Service v50.0 30-Nov-2021 Page 14 of 20













# M MOTT MACDONALD **Historical Aerial Photography** Published 1999

This aerial photography was produced by Getmapping, these vertical aerial photographs provide a seamless, full colour survey of the whole of Great Britain

#### **Historical Aerial Photography - Segment A11**



Order Details
Order Number: Order Number: 288352970\_1\_1
Customer Ref: 100419175-001
National Grid Reference: 438890, 112530

Slice: Site Area (Ha): Search Buffer (m): 9.24 100

**Site Details** 

Site at 438720, 112480

Landmark

INFORMATION GROUP

0844 844 9952 0844 844 9951 www.envirocheck.co.uk

A Landmark Information Group Service v50.0 30-Nov-2021 Page 20 of 20

# **Historical Mapping Legends**

#### **Ordnance Survey County Series 1:10,560** Gravel Pit Other Orchard Mixed Wood Deciduous Brushwood Fur