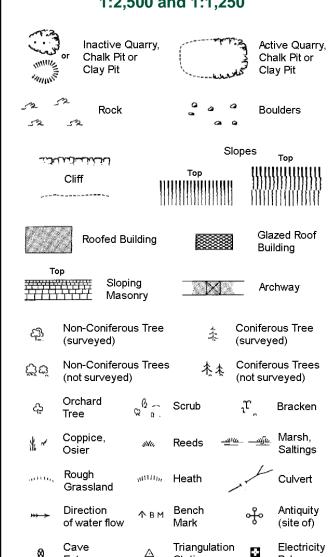

890, 112530

#### **Order Details:**

Order Number: Customer Reference: National Grid Reference: Site Area (Ha): Search Buffer (m):

A 9.24 1000

#### Site Details:

Site at 438720, 112480



0844 844 9952 0844 844 9951

v15.0 30-Nov-2021

Page 5 of 5

## **Historical Mapping Legends**

## **Ordnance Survey County Series and** Ordnance Survey Plan 1:2,500



County Burgh Boundary (Scotland)

S.P

T.C.B

Tr

Sl.

Police Call Box

Telephone Call Box

Signal Post

Pump

Sluice

Spring

Trough

Well

Co. Burgh Bdy.

Bridle Road

Foot Bridge

Mile Stone

M.P.M.R. Mooring Post or Ring

Electricity Pylor

Guide Post or Board

B.R.

E.P

F.B.

M.S

Ordnance Survey Plan, Additional SIMs and Large-Scale National Grid Data 1:2,500 and **Supply of Unpublished Survey Information** 1:2,500 and 1:1,250



ETL **Electricity Transmission Line** 

Entrance

County Boundary (Geographical) County & Civil Parish Boundary Civil Parish Boundary Admin. County or County Bor. Boundary L B Bdy London Borough Boundary Symbol marking point where boundary mereing changes

| ., .   | •                          | -        |                        |
|--------|----------------------------|----------|------------------------|
| вн     | Beer House                 | Р        | Pillar, Pole or Post   |
| BP, BS | Boundary Post or Stone     | PO       | Post Office            |
| Cn, C  | Capstan, Crane             | PC       | Public Convenience     |
| Chy    | Chimney                    | PH       | Public House           |
| D Fn   | Drinking Fountain          | Pp       | Pump                   |
| EIP