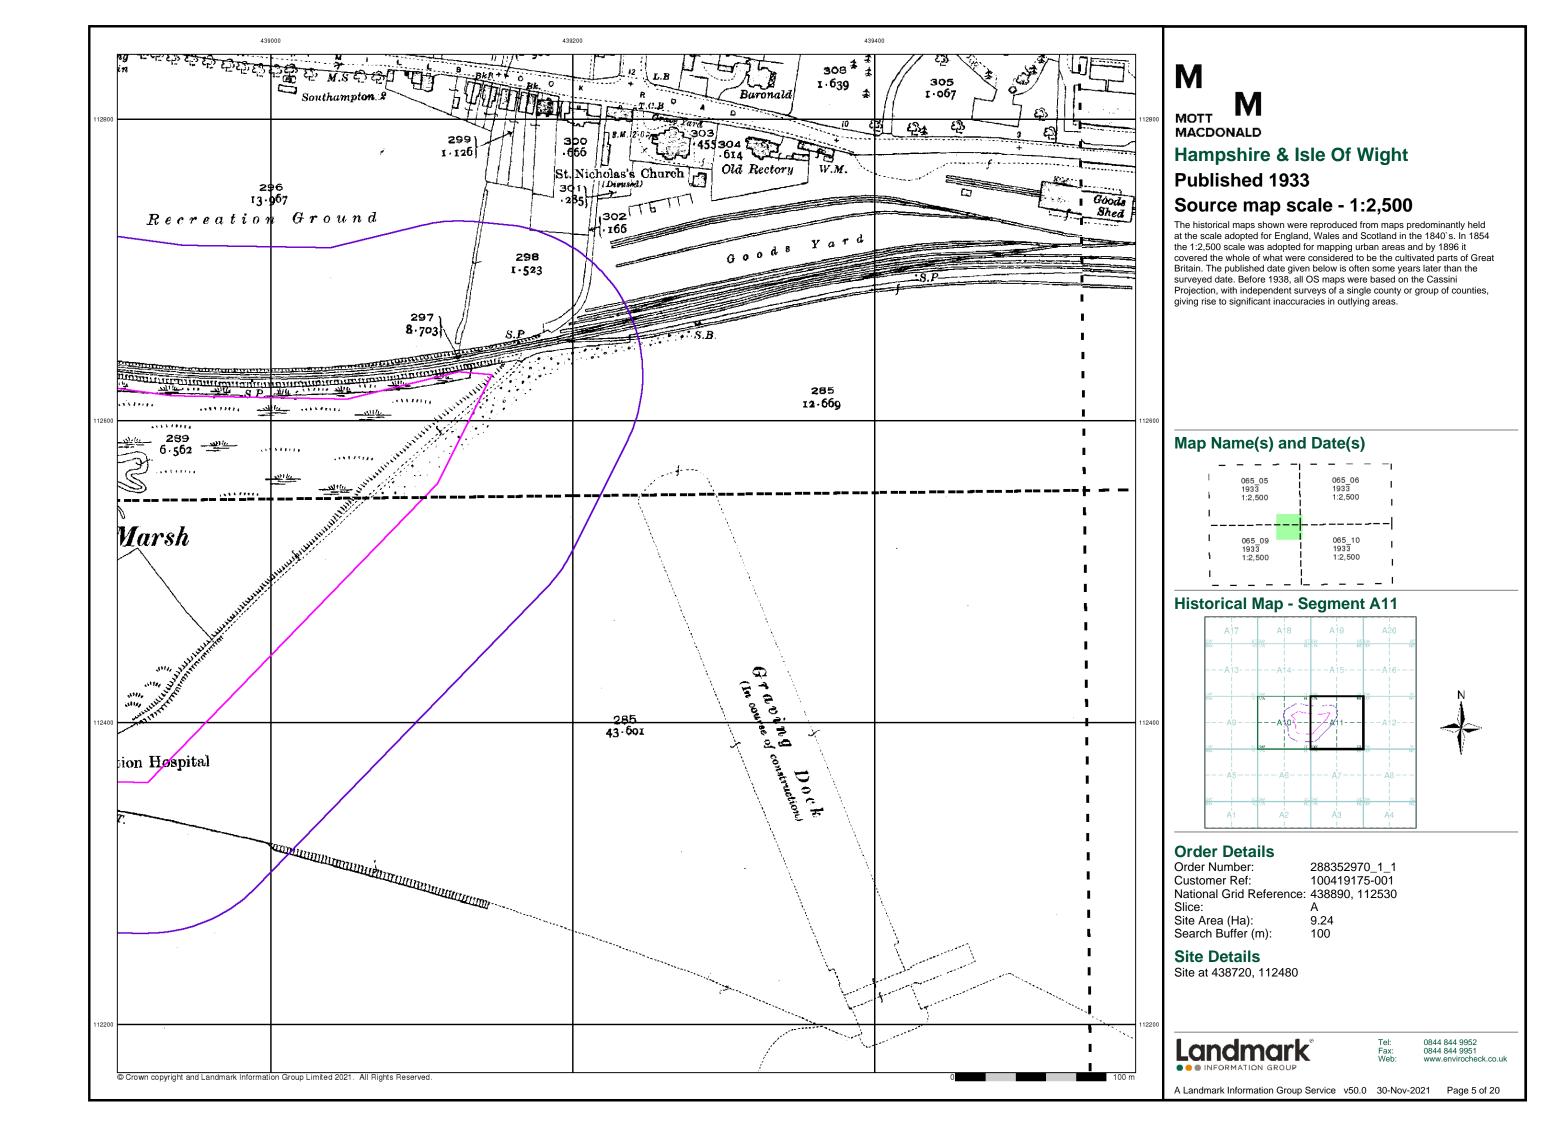

ing urban areas and by 1896 it covered the whole of what were considered to be the cultivated parts of Great Britain. The published date given below is often some years later than the surveyed date. Before 1938, all OS maps were based on the Cassini Projection, with independent surveys of a single county or group of counties, giving rise to significant inaccuracies in outlying areas.

## Map Name(s) and Date(s)



## **Historical Map - Segment A11**



#### **Order Details**

Order Number: 288352970\_1\_1 Customer Ref: 100419175-001 National Grid Reference: 438890, 112530

Site Area (Ha): Search Buffer (m): 9.24

## **Site Details**

Site at 438720, 112480

Landmark

0844 844 9952 0844 844 9951 www.envirocheck.co.uk

A Landmark Information Group Service v50.0 30-Nov-2021 Page 2 of 20









# M MACDONALD **Historical Aerial Photography Published 1945 - 1947**

The Historical Aerial Photos were produced by the Ordnance Survey at a scale of 1:1,250 and 1:10,560 from Air Force photography. They were produced between 1944 and 1951 as an interim measure, pending produced between 1944 and 1951 as an interim measure, pending preparation of conventional mapping, due to post war resource shortages. New security measures in the 1950's meant that every photograph was rechecked for potentially unsafe information with security sites replaced by fake fields or clouds. The original editions were withdrawn and only later made available after a period of fifty years although due to the accuracy of the editing, without viewing both revisions it is not easy to spot the edits. Where availabl