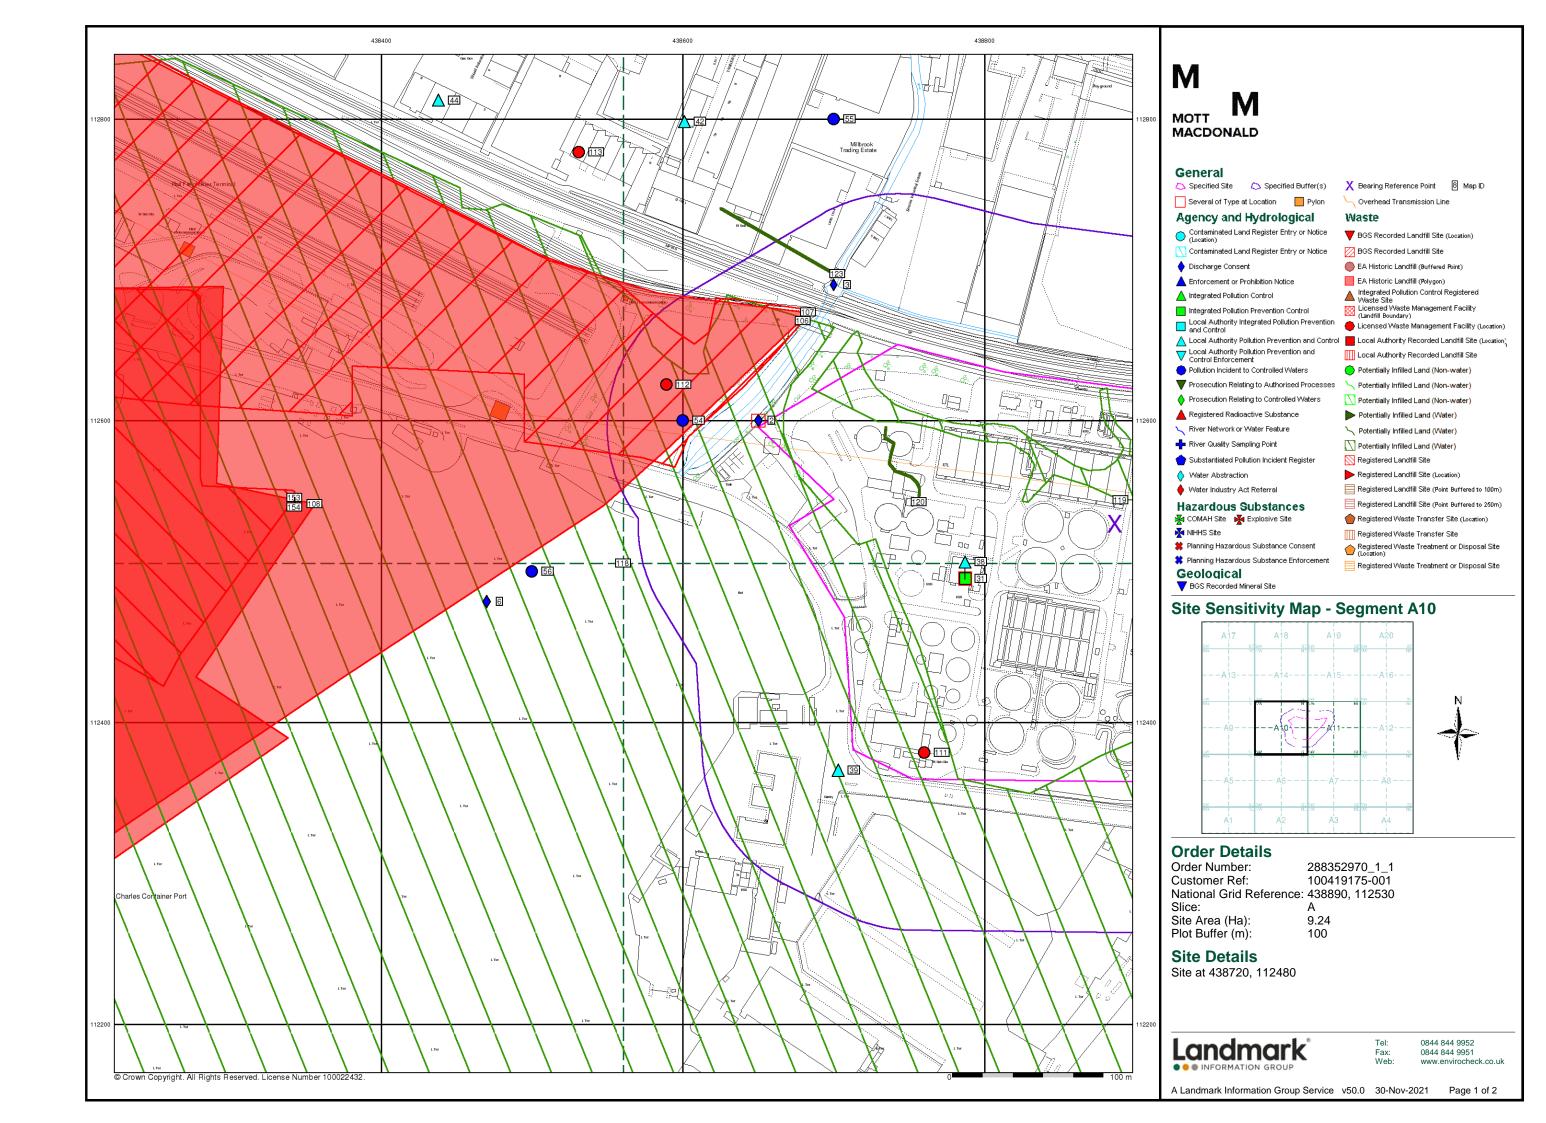

#### **Order Details:**

**Order Number:** 

288352970\_1\_1

**Customer Reference:** 

100419175-001

**National Grid Reference:** 

438890, 112530

Slice:

Α

Site Area (Ha):

9.24

Search Buffer (m):

1000

#### **Site Details:**

Site at 438720, 112480