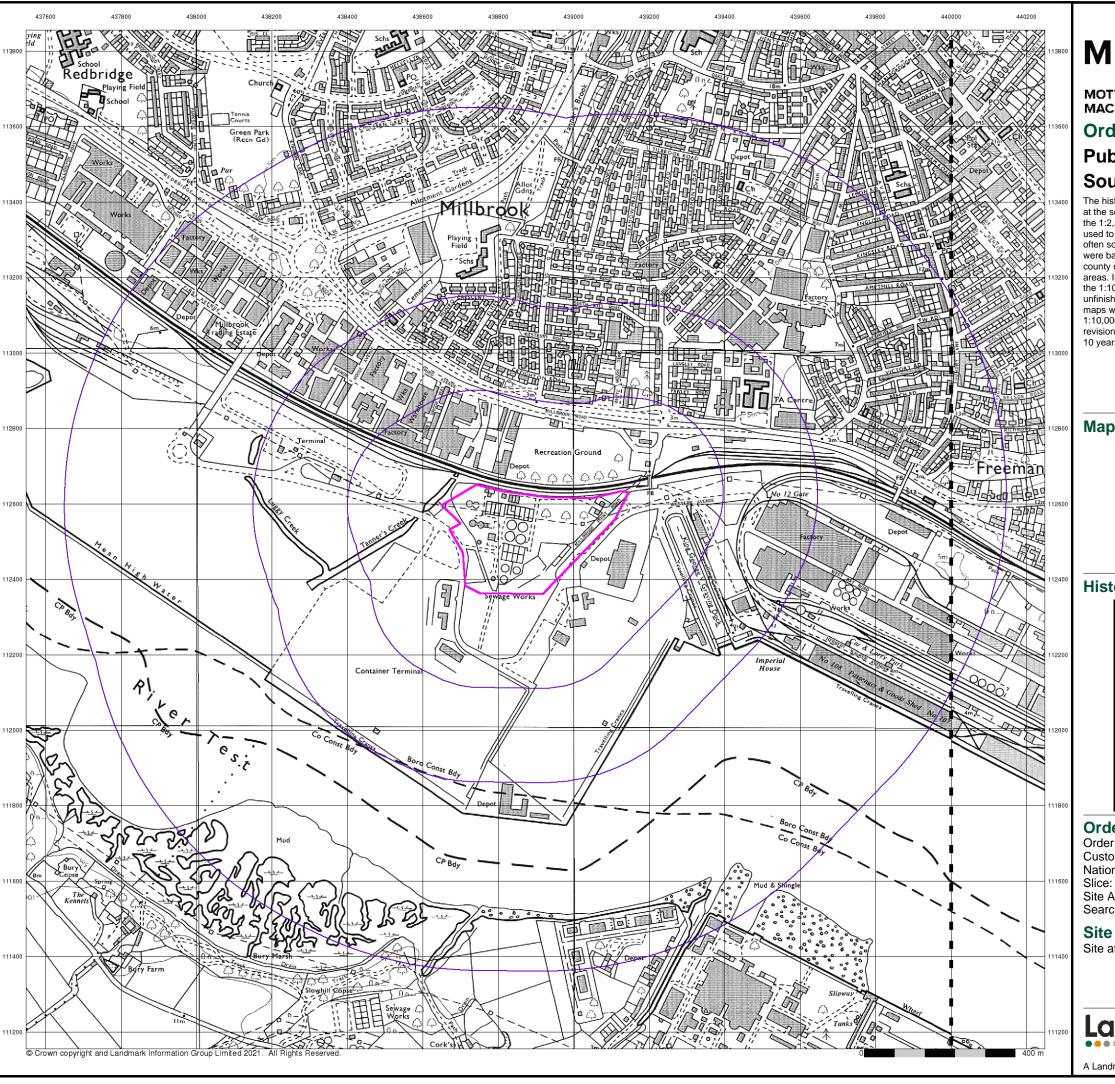

#### **Order Details:**

**Order Number:** 

288352970\_1\_1

**Customer Reference:** 

100419175-001

**National Grid Reference:** 

438890, 112530

Slice:

Α

Site Area (Ha):

9.24

Search Buffer (m):

1000

#### **Site Details:**

Site at 438720, 112480