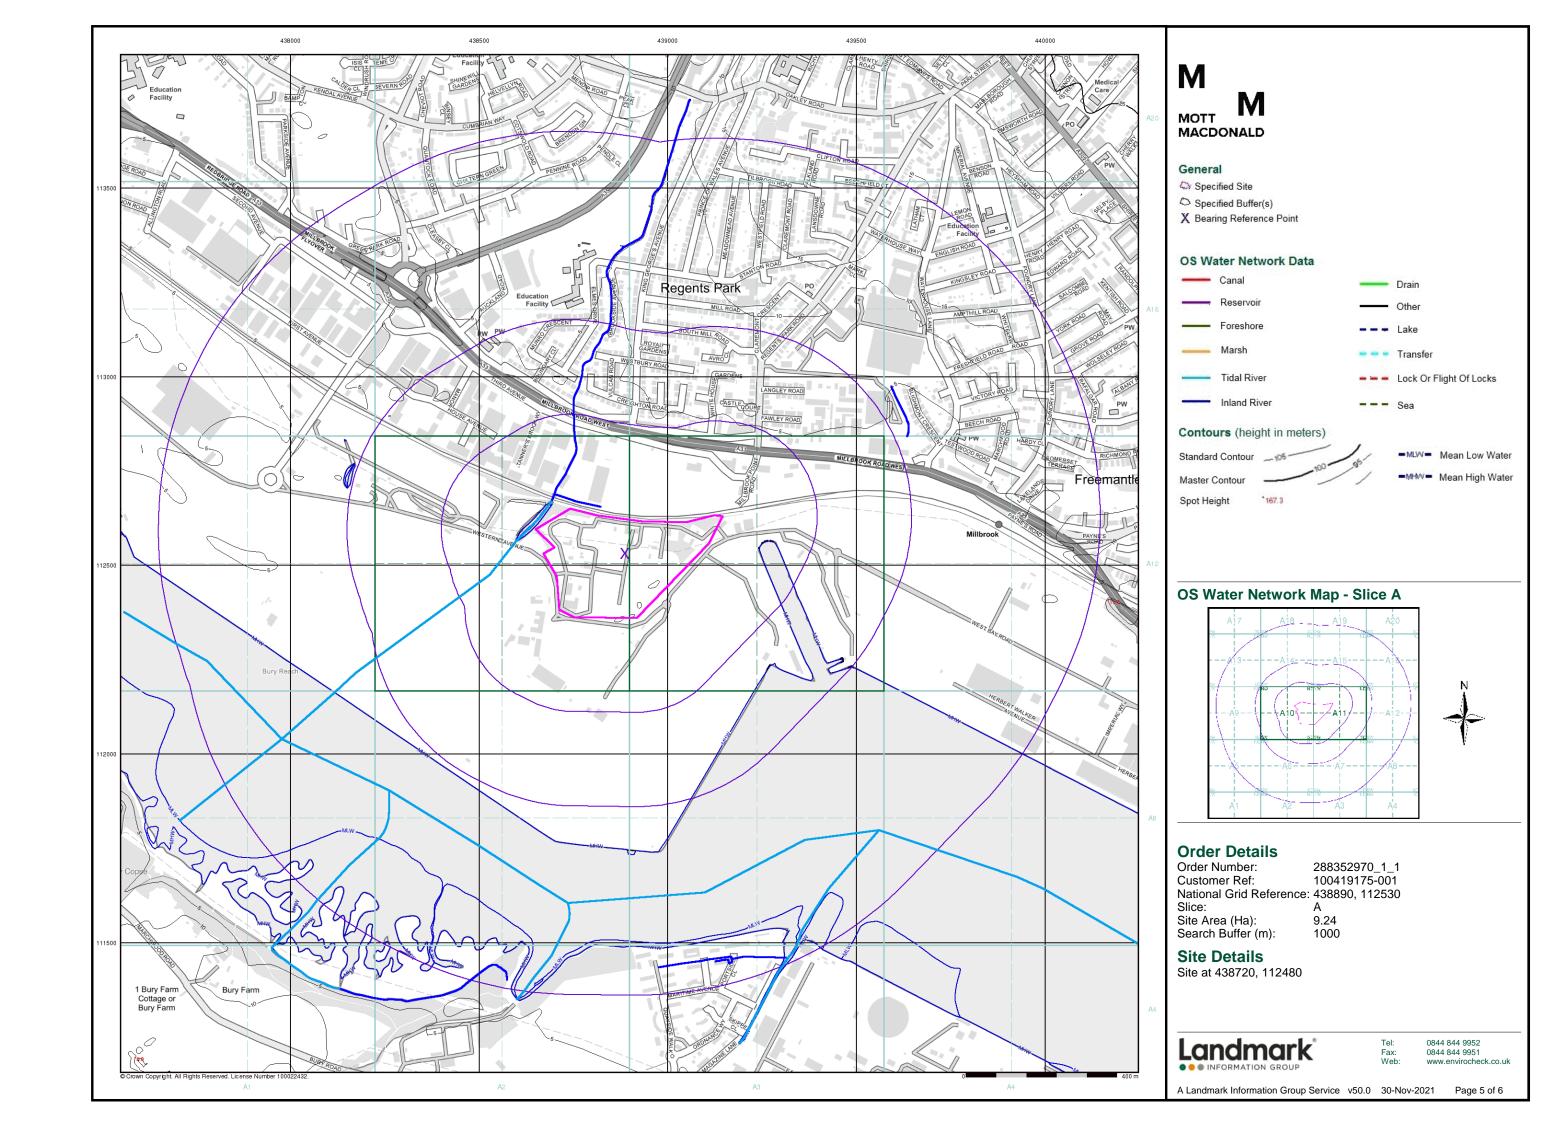

#### Report Version v53.0

| Data Type                                                     | Page<br>Number | On Site | 0 to 250m | 251 to 500m | 501 to 1000m<br>(*up to 2000m) |
|---------------------------------------------------------------|----------------|---------|-----------|-------------|--------------------------------|
| Agency & Hydrological                                         |                |         |           |             |                                |
| BGS Groundwater Flooding Susceptibility                       | pg 1           | Yes     | Yes       | Yes         | n/a                            |
| Contaminated Land Register Entries and Notices                |                |         |           |             |                                |
| Discharge Consents                                            | pg 1           | 1       | 13        | 11          | 68                             |
| Prosecutions Relating to Controlled Waters                    |                |         | n/a       | n/a         | n/a                            |
| Enforcement and Prohibition Notices                           |                |         |           |             |                                |
| Integrated Pollution Controls                                 | pg 24          |         |           | 3           | 2                              |
| Integrated Pollution Prevention And Control                   | pg 25          | 8       | 2         | 2           | 5                              |
| Local Authority Integrated Pollution Prevention And Control   |                |         |           |             |                                |
| Local Authority Pollution Prevention and Controls             | pg 29          | 1       | 5         | 4           | 10                             |
| Local Authority Pollution Prevention and Control Enforcements |                |         |           |             |                                |
| Nearest Surface Water Feature                                 | pg 32          |         | Yes       |             |                                |
| Pollution Incidents to Controlled Waters                      | pg 32          |         | 3         | 4           | 13                             |
| Prosecutions Relating to Authorised Processes                 |                |         |           |             |                                |
| Registered Radioactive Substances                             | pg 36          |         |           |             | 2                              |
| River Quality                                                 |                |         |           |             |                                |
| River Quality Biology Sampling Points                         |                |         |           |             |                                |
| River Quality Chemistry Sampling Points                       |                |         |           |             |                                |
| Substantiated Pollution Incident Register                     | pg 36          |         |           | 1           |                                |
| Water Abstractions                                            | pg 36          |         |           |             | (*7)                           |
| Water Industry Act Referrals                                  |                |         |           |             |                                |
| Groundwater Vulnerability Map                                 | pg 38          | Yes     | n/a       | n/a         | n/a                            |
| Groundwater Vulnerability - Soluble Rock Risk                 |                |         | n/a       | n/a         | n/a                            |
| Groundwater Vulnerability - Local Information                 |                |         | n/a       | n/a         | n/a                            |
| Bedrock Aquifer Designations                                  | pg 38          | Yes     | n/a       | n/a         | n/a                            |
| Superficial Aquifer Designations                              | pg 38          | Yes     | n/a       | n/a         | n/a                            |
| Source Protection Zones                                       |                |         |           |             |                                |
| Extreme Flooding from Rivers or Sea without Defences          | pg 39          |         | Yes       | n/a         | n/a                            |
| Flooding from Rivers or Sea without Defences                  | pg 39          |         | Yes       | n/a         | n/a                            |
| Areas Benefiting from Flood Defences                          |                |         |           | n/a         | n/a                            |
| Flood Water Storage Areas                                     |                |         |           | n/a         | n/a                            |
| Flood Defences                                                |                |         |           | n/a         | n/a                            |
| OS Water Network Lines                                        | pg 39          |         | 6         |             | 24                             |