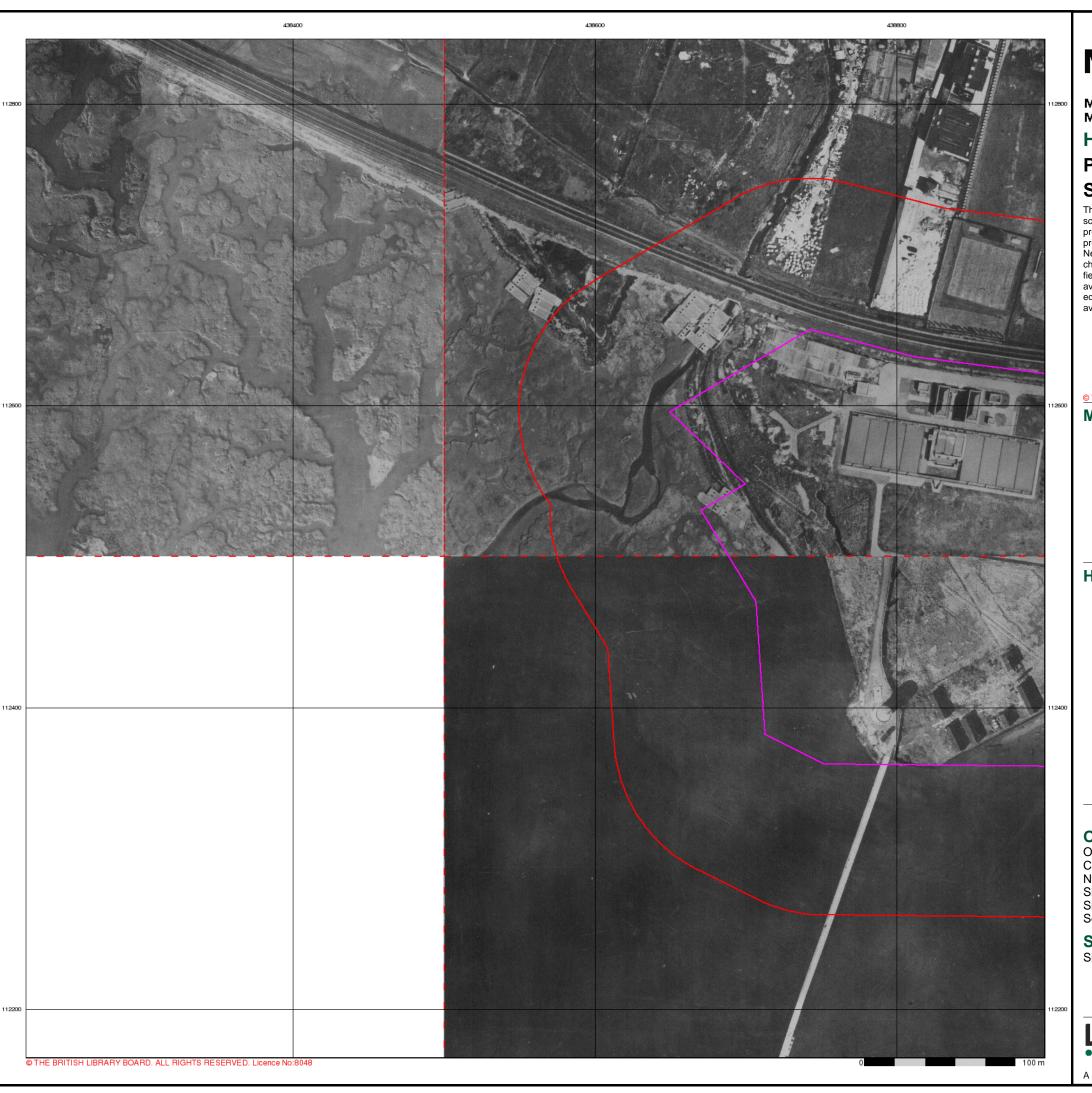

,500 | 1968        | 12 |
| Additional SIMs                | 1:1,250 | 1974 - 1989 | 13 |
| Additional SIMs                | 1:1,250 | 1983        | 14 |
| Ordnance Survey Plan           | 1:1,250 | 1989        | 15 |
| Large-Scale National Grid Data | 1:1,250 | 1993        | 16 |
| Large-Scale National Grid Data | 1:1,250 | 1993        | 17 |
| Historical Aerial Photography  | 1:2,500 | 1999        | 18 |

## **Historical Map - Segment A10**



#### **Order Details**

Order Number: 288352970\_1\_1 100419175-001 Customer Ref: National Grid Reference: 438890, 112530

Slice:

Site Area (Ha): 9.24 Search Buffer (m): 100

**Site Details** 

Site at 438720, 112480



0844 844 9952 www.envirocheck.co.uk

A Landmark Information Group Service v50.0 30-Nov-2021 Page 1 of 18









0844 844 9952



## M MACDONALD

## **Historical Aerial Photography**

## **Published 1945 - 1947** Source map scale - 1:1,250

The Historical Aerial Photos were produced by the Ordnance Survey at a scale of 1:1,250 and 1:10,560 from Air Force photography. They were produced between 1944 and 1951 as an interim measure, pending produced between 1944 and 1951 as an interim measure, pending preparation of conventional mapping, due to post war resource shortages. New security measures in the 1950's meant that every photograph was rechecked for potentially unsafe information with security sites replaced by fake fields or clouds. The original editions were withdrawn and only later made available after a period of fifty years although due to the accuracy of the editing, without viewing both revisions it is not