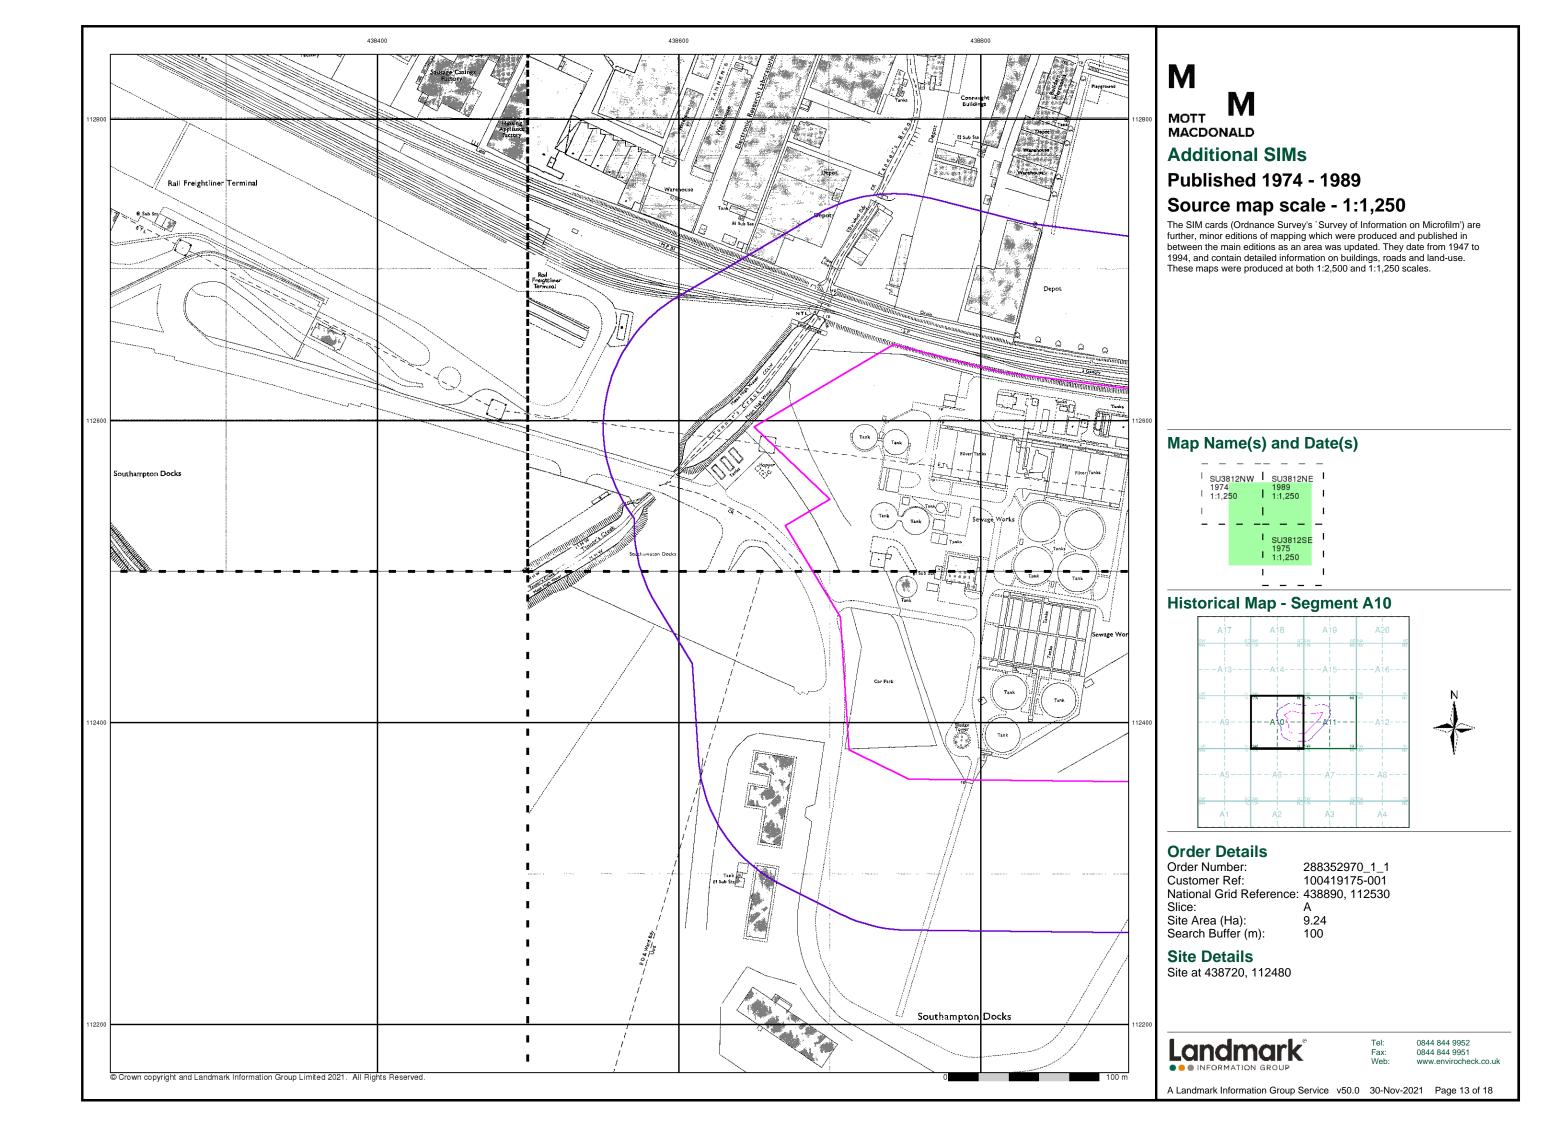

the 1:2,500 scale was adopted for mapping urban areas and by 1896 it covered the whole of what were considered to be the cultivated parts of Great Britain. The published date given below is often some years later than the surveyed date. Before 1938, all OS maps were based on the Cassini Projection, with independent surveys of a single county or group of counties, giving rise to significant inaccuracies in outlying areas.

## Map Name(s) and Date(s)



## **Historical Map - Segment A10**



#### **Order Details**

Order Number: 288352970\_1\_1
Customer Ref: 100419175-001
National Grid Reference: 438890, 112530

Site Area (Ha): Search Buffer (m): 9.24

## **Site Details**

Site at 438720, 112480

Landmark

0844 844 9952

A Landmark Information Group Service v50.0 30-Nov-2021 Page 12 of 18









## **Large-Scale National Grid Data**

## Published 1993

## Source map scale - 1:1,250

'Large Scale National Grid Data' superseded SIM cards (Ordnance Survey's 'Survey of Information on Microfilm') in 1992, and continued to be produced until 1999. These maps were the fore-runners of digital mapping and so provide detailed information on houses and roads, but tend to show less topographic features such as vegetation. These maps were produced at both 1:2,500 and 1:1,250 scales.

## Map Name(s) and Date(s)

|               |       |   | _              | _   | _ |
|---------------|-------|---|----------------|-----|---|
|               | 312NW |   | SU381          | 2NE | ı |
| 1993<br>1:1,2 | 50    |   | 1993<br>1:1,25 | 0   | ı |
| 1             |       | 1 |                |     |