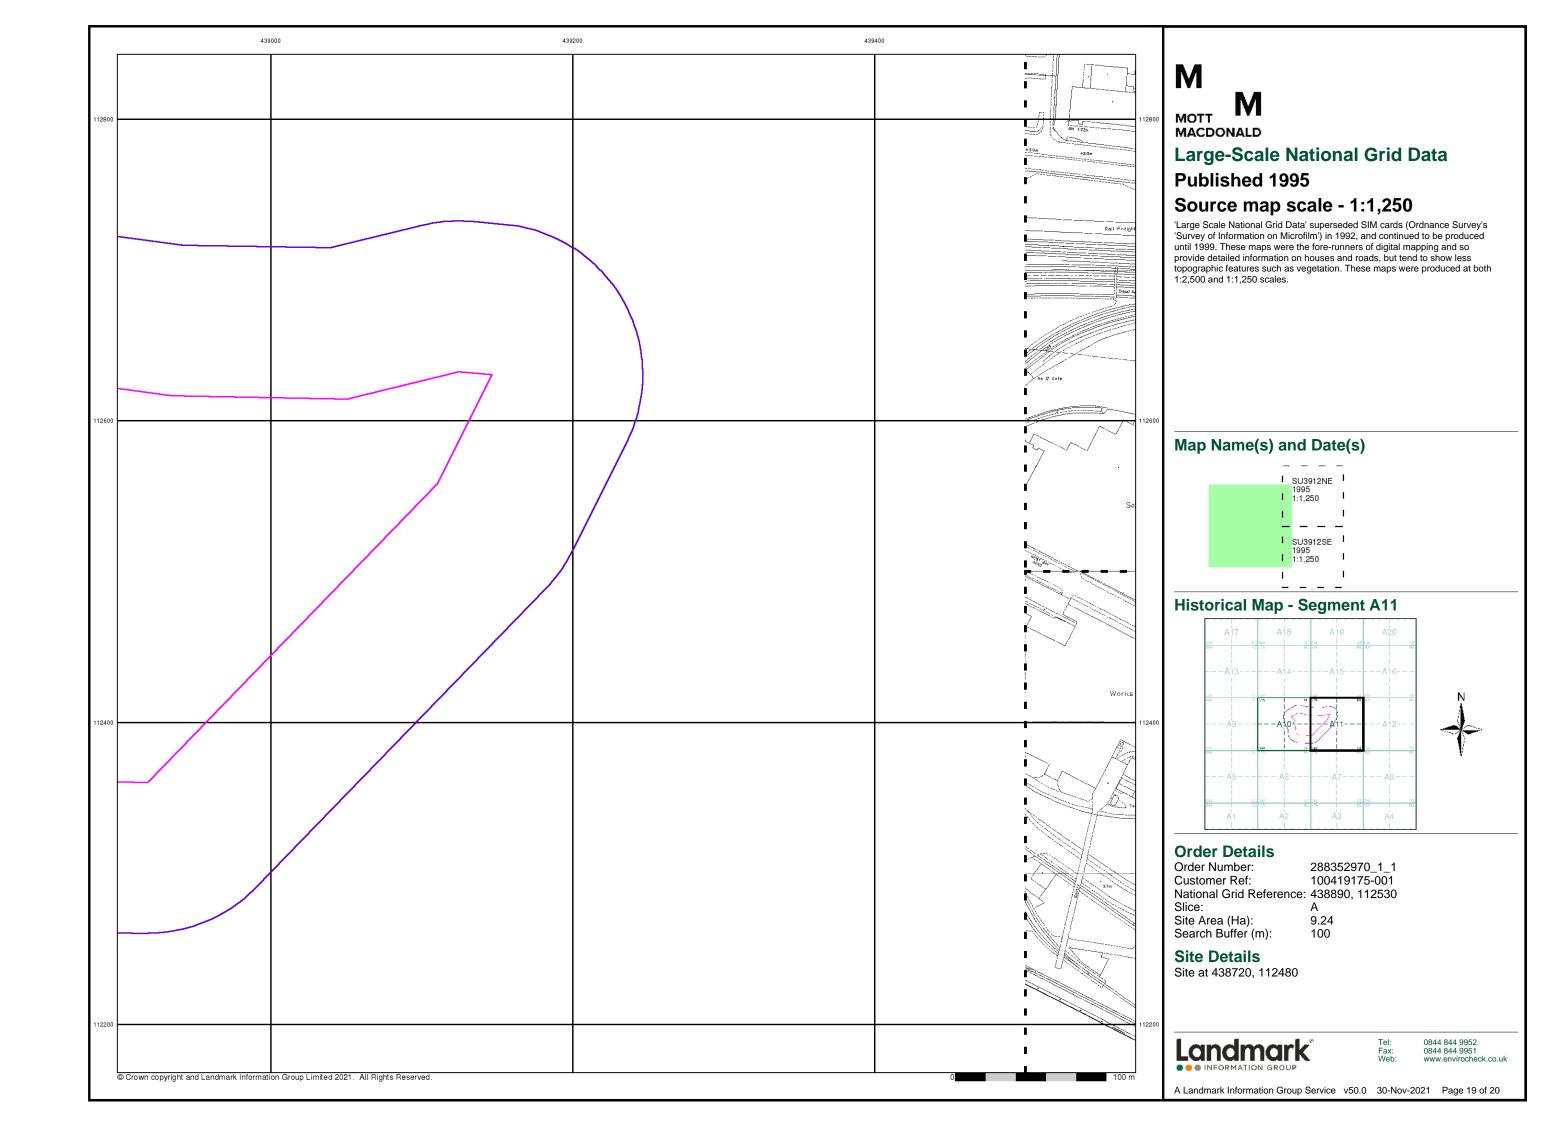

and by 1896 it covered the whole of what were considered to be the cultivated parts of Great Britain. The published date given below is often some years later than the surveyed date. Before 1938, all OS maps were based on the Cassini Projection, with independent surveys of a single county or group of counties, giving rise to significant inaccuracies in outlying areas.

#### Map Name(s) and Date(s)



#### **Historical Map - Segment A11**



#### **Order Details**

Order Number: 288352970\_1\_1
Customer Ref: 100419175-001
National Grid Reference: 438890, 112530

Site Area (Ha): Search Buffer (m): 9.24

#### **Site Details**

Site at 438720, 112480

**Landmark** 

0844 844 9952 0844 844 9951 www.envirocheck.co.uk

A Landmark Information Group Service v50.0 30-Nov-2021 Page 14 of 20













# M MOTT MACDONALD **Historical Aerial Photography** Published 1999

This aerial photography was produced by Getmapping, these vertical aerial photographs provide a seamless, full colour survey of the whole of Great Britain

#### **Historical Aerial Photography - Segment A11**



Order Details
Order Number: Order Number: 288352970\_1\_1
Customer Ref: 100419175-001
National Grid Reference: 438890, 112530

Slice: Site Area (Ha): Search Buffer (m): 9.24 100

**Site Details** 

Site at 438720, 112480

Landmark

INFORMATION GROUP

0844 844 9952 0844 844 9951 www.envirocheck.co.uk

A Landmark Information Group Service v50.0 30-Nov-2021 Page 20 of 20

# **Historical Mapping Legends**

#### **Ordnance Survey County Series 1:10,560** Gravel Pit Other Orchard Mixed Wood Deciduous Brushwood Furze