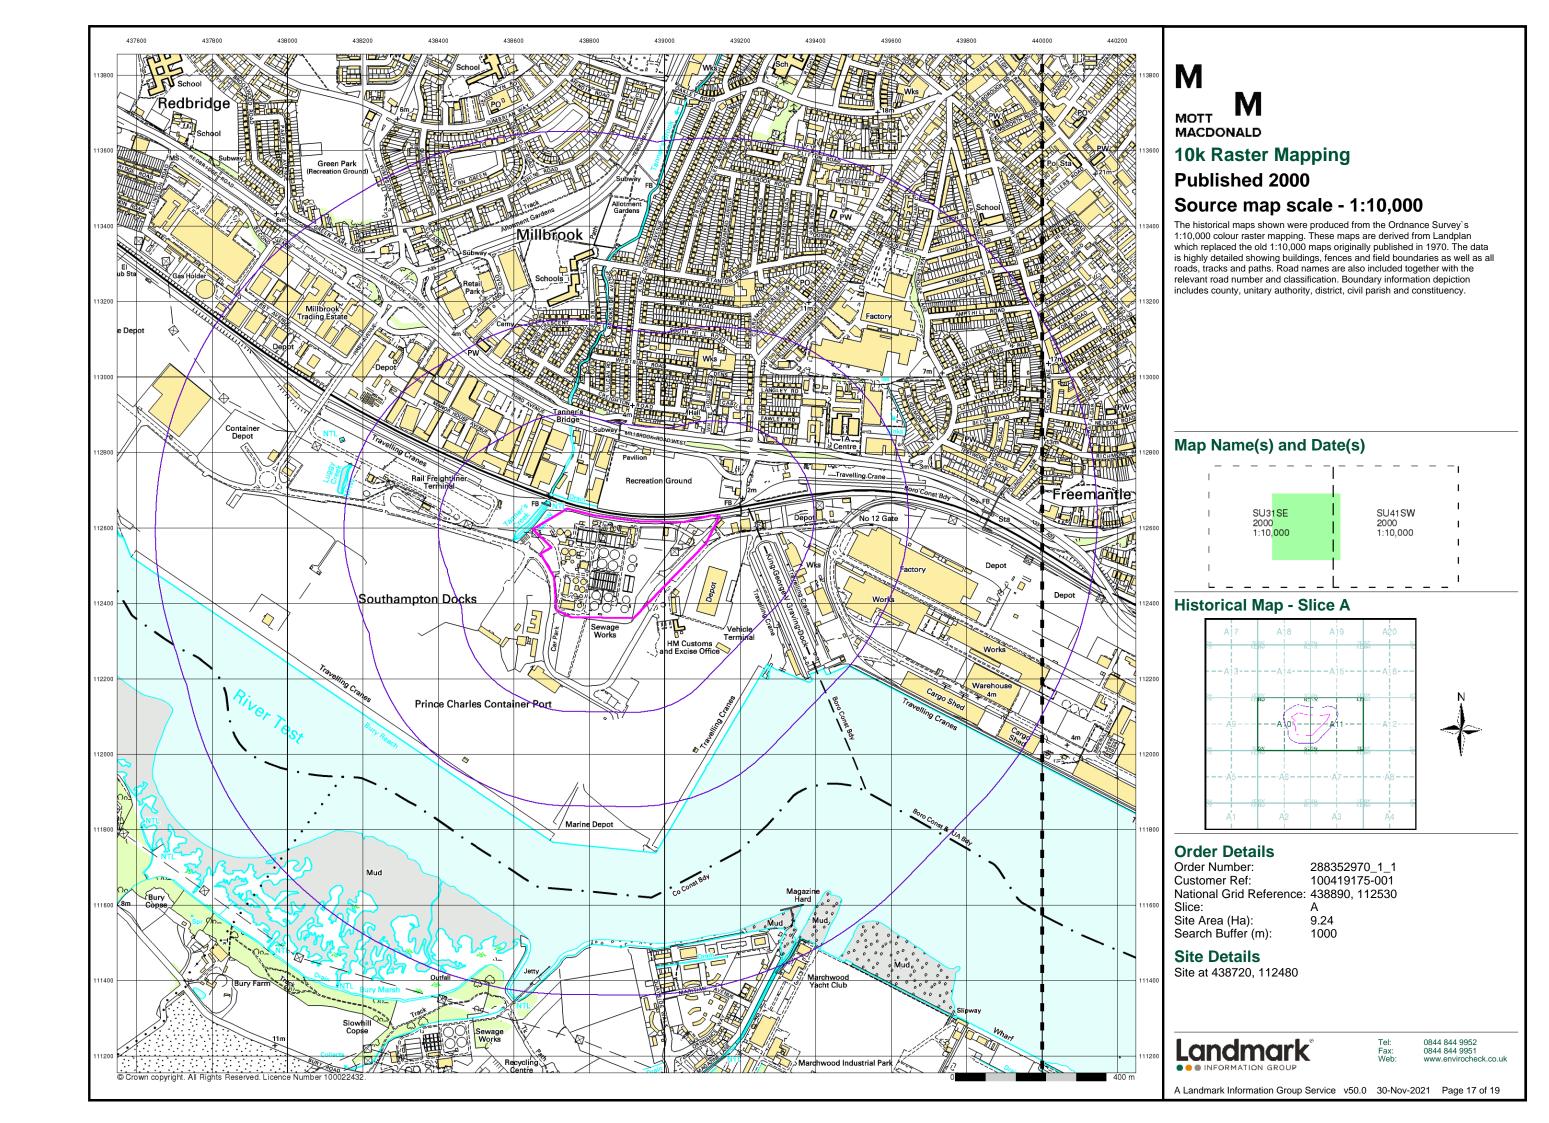

#### **Order Details:**

**Order Number:** 

288352970\_1\_1

**Customer Reference:** 

100419175-001

**National Grid Reference:** 

438890, 112530

Slice:

Α

Site Area (Ha):

9.24

Search Buffer (m):

1000

#### **Site Details:**

Site at 438720, 112480