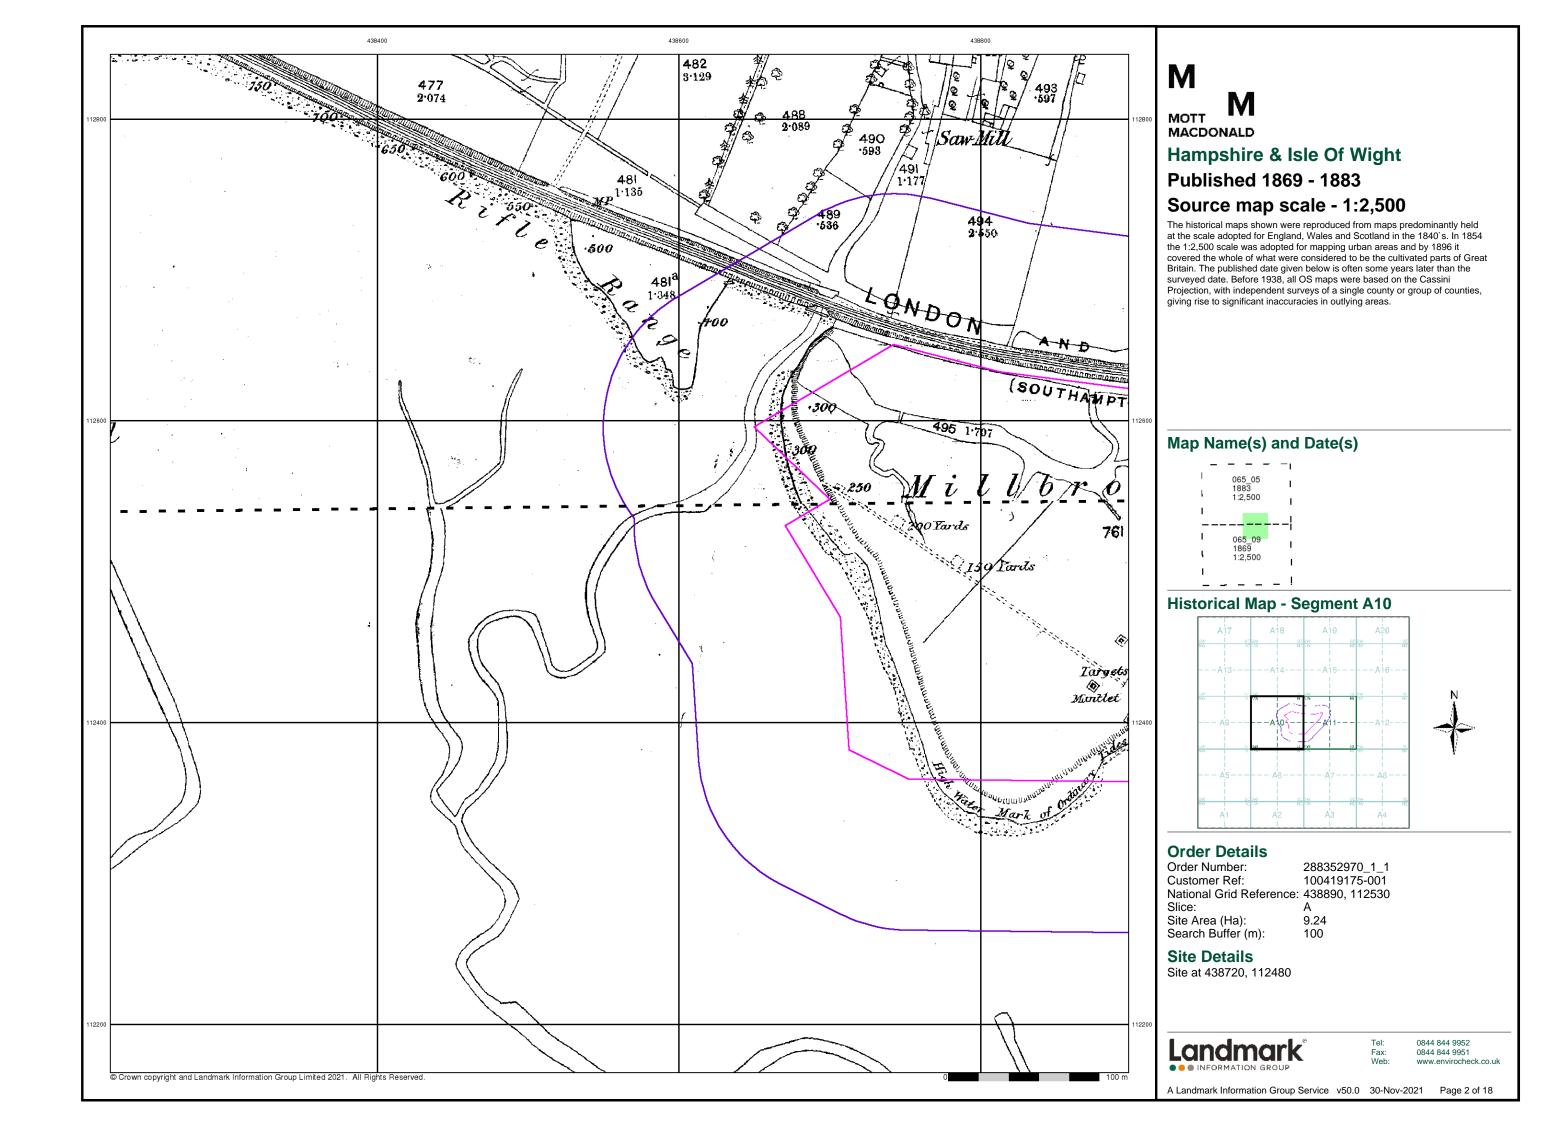

#### **Order Details:**

**Order Number:** 

288352970\_1\_1

**Customer Reference:** 

100419175-001

**National Grid Reference:** 

438890, 112530

Slice:

Α

Site Area (Ha):

9.24

Search Buffer (m):

1000

#### **Site Details:**

Site at 438720, 112480