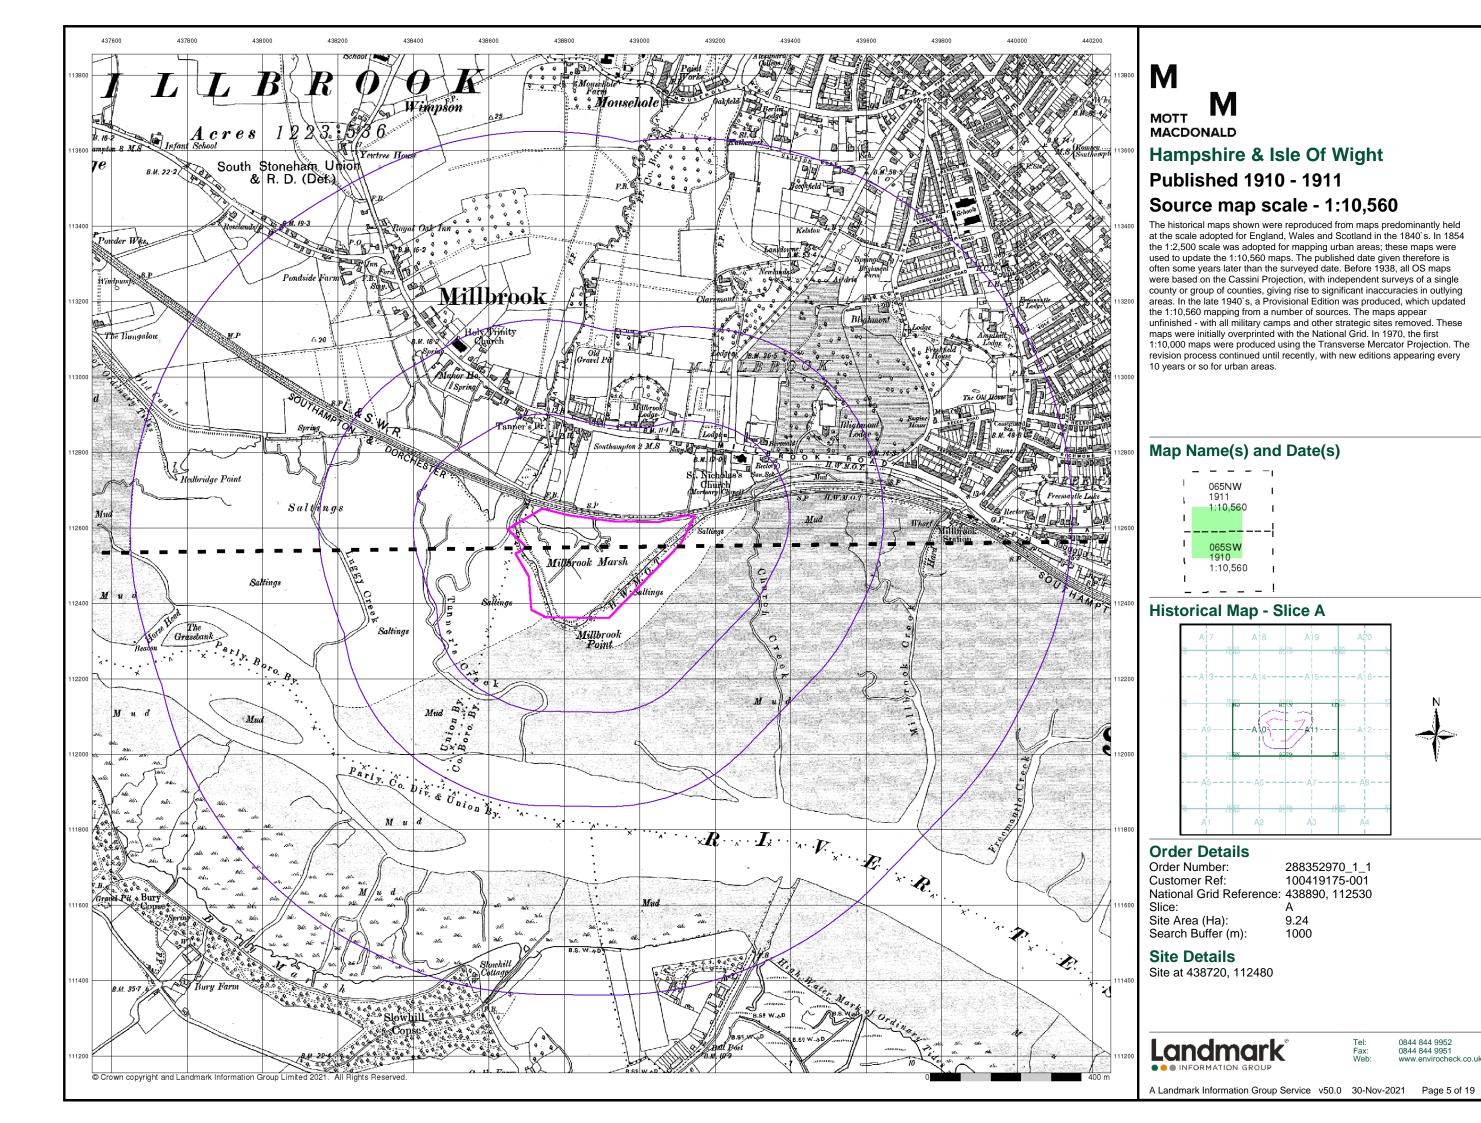

e 1:10,560 mapping from a number of sources. The maps appear unfinished - with all military camps and other strategic sites removed. These maps were initially overprinted with the National Grid. In 1970, the first 1:10,000 maps were produced using the Transverse Mercator Projection. The revision process continued until recently, with new editions appearing every 10 years or so for urban areas.

#### Map Name(s) and Date(s)



#### **Historical Map - Slice A**



#### **Order Details**

Order Number: 288352970\_1\_1 Customer Ref: 100419175-001 National Grid Reference: 438890, 112530

Site Area (Ha): Search Buffer (m): 9.24

#### **Site Details**

Site at 438720, 112480



0844 844 9952 0844 844 9951 www.envirocheck.co.uk

A Landmark Information Group Service v50.0 30-Nov-2021 Page 4 of 19





# **Hampshire & Isle Of Wight Published 1934**

The historical maps shown were reproduced from maps predominantly held at the scale adopted for England, Wales and Scotland in the 1840's. In 1854 the 1:2,500 scale was adopted for mapping urban areas; these maps were used to update the 1:10,560 maps. The published date given therefore is often some years later than the surveyed date. Before 1938, all OS maps were based on the Cassini Projection, with independent surveys of a single county or group of counties, giving rise to significant inaccuracies in outlying areas. In the late 1940's, a Provisional Edition was produced, which updated the 1:10,560 mapping from a number of sources. The maps appear unfinished - with all military camps and other strategic sites removed. These maps were in