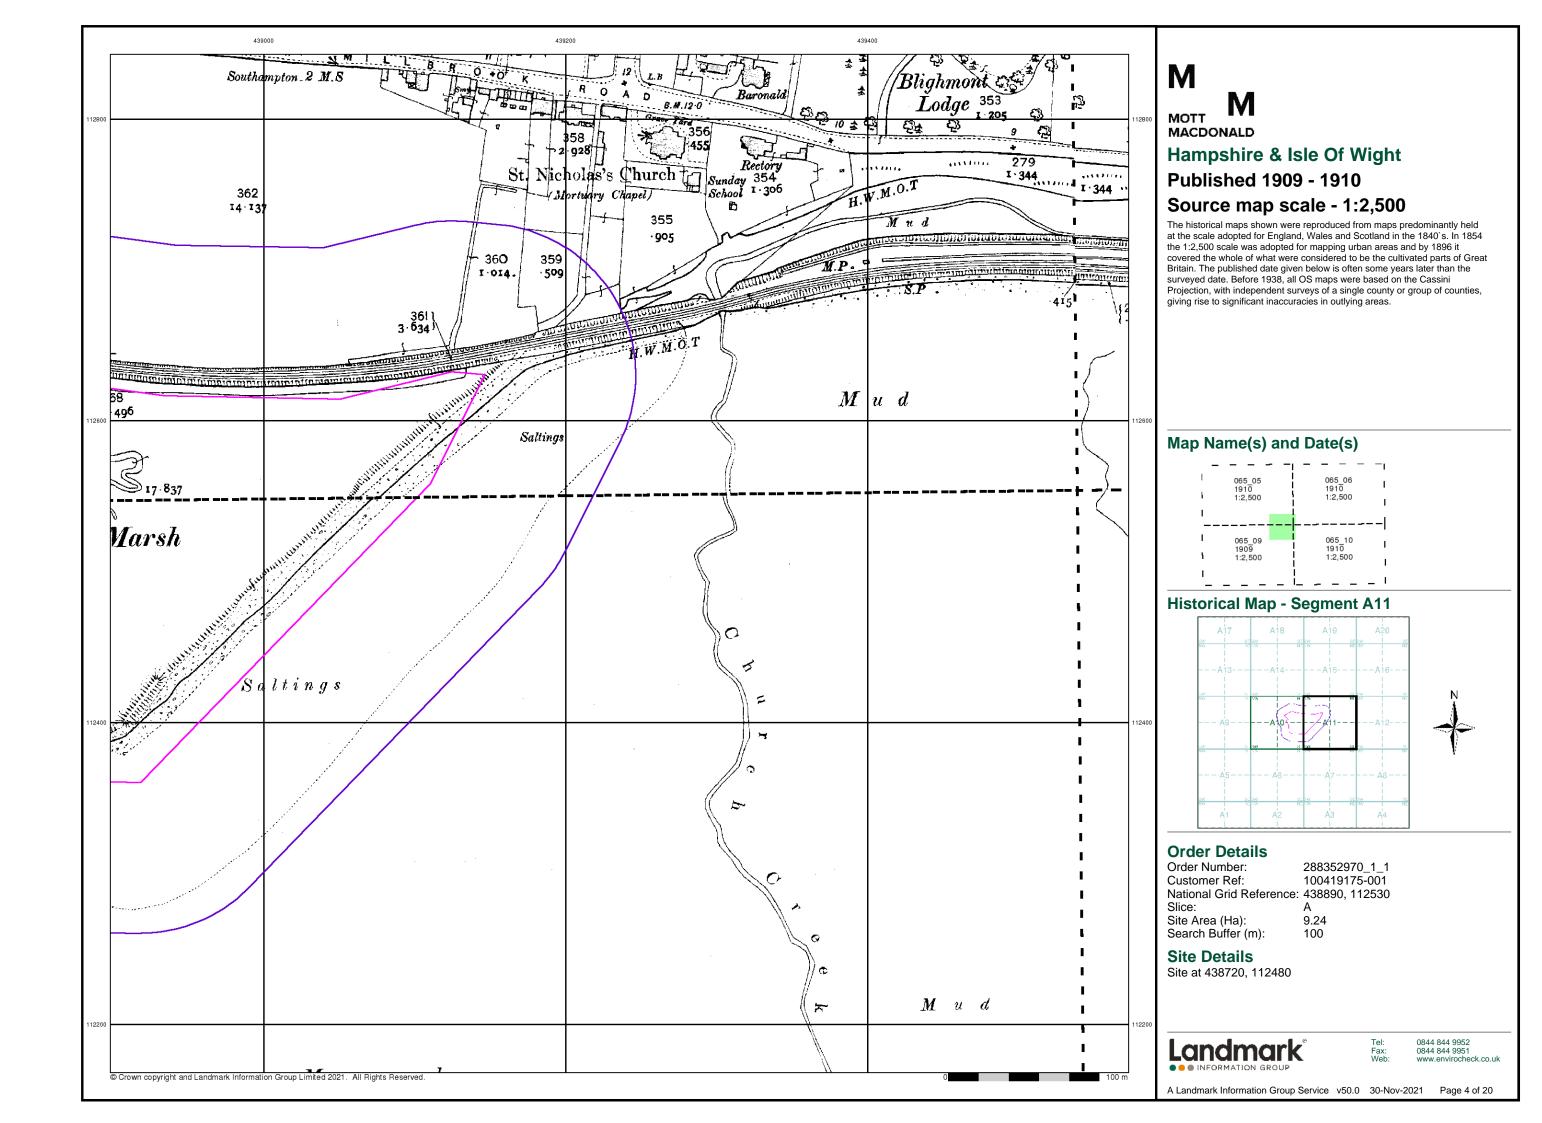

pping urban areas and by 1896 it covered the whole of what were considered to be the cultivated parts of Great Britain. The published date given below is often some years later than the surveyed date. Before 1938, all OS maps were based on the Cassini Projection, with independent surveys of a single county or group of counties, giving rise to significant inaccuracies in outlying areas.

## Map Name(s) and Date(s)



## **Historical Map - Segment A11**



#### **Order Details**

Order Number: 288352970\_1\_1 Customer Ref: 100419175-001 National Grid Reference: 438890, 112530

Site Area (Ha): Search Buffer (m): 9.24

## **Site Details**

Site at 438720, 112480

Landmark

0844 844 9952 0844 844 9951 www.envirocheck.co.uk

A Landmark Information Group Service v50.0 30-Nov-2021 Page 2 of 20









# M MACDONALD **Historical Aerial Photography Published 1945 - 1947**

The Historical Aerial Photos were produced by the Ordnance Survey at a scale of 1:1,250 and 1:10,560 from Air Force photography. They were produced between 1944 and 1951 as an interim measure, pending produced between 1944 and 1951 as an interim measure, pending preparation of conventional mapping, due to post war resource shortages. New security measures in the 1950's meant that every photograph was rechecked for potentially unsafe information with security sites replaced by fake fields or clouds. The original editions were withdrawn and only later made available after a period of fifty years although due to the accuracy of the editing, without viewing both revisions it is not easy to spot the edits. Where availa