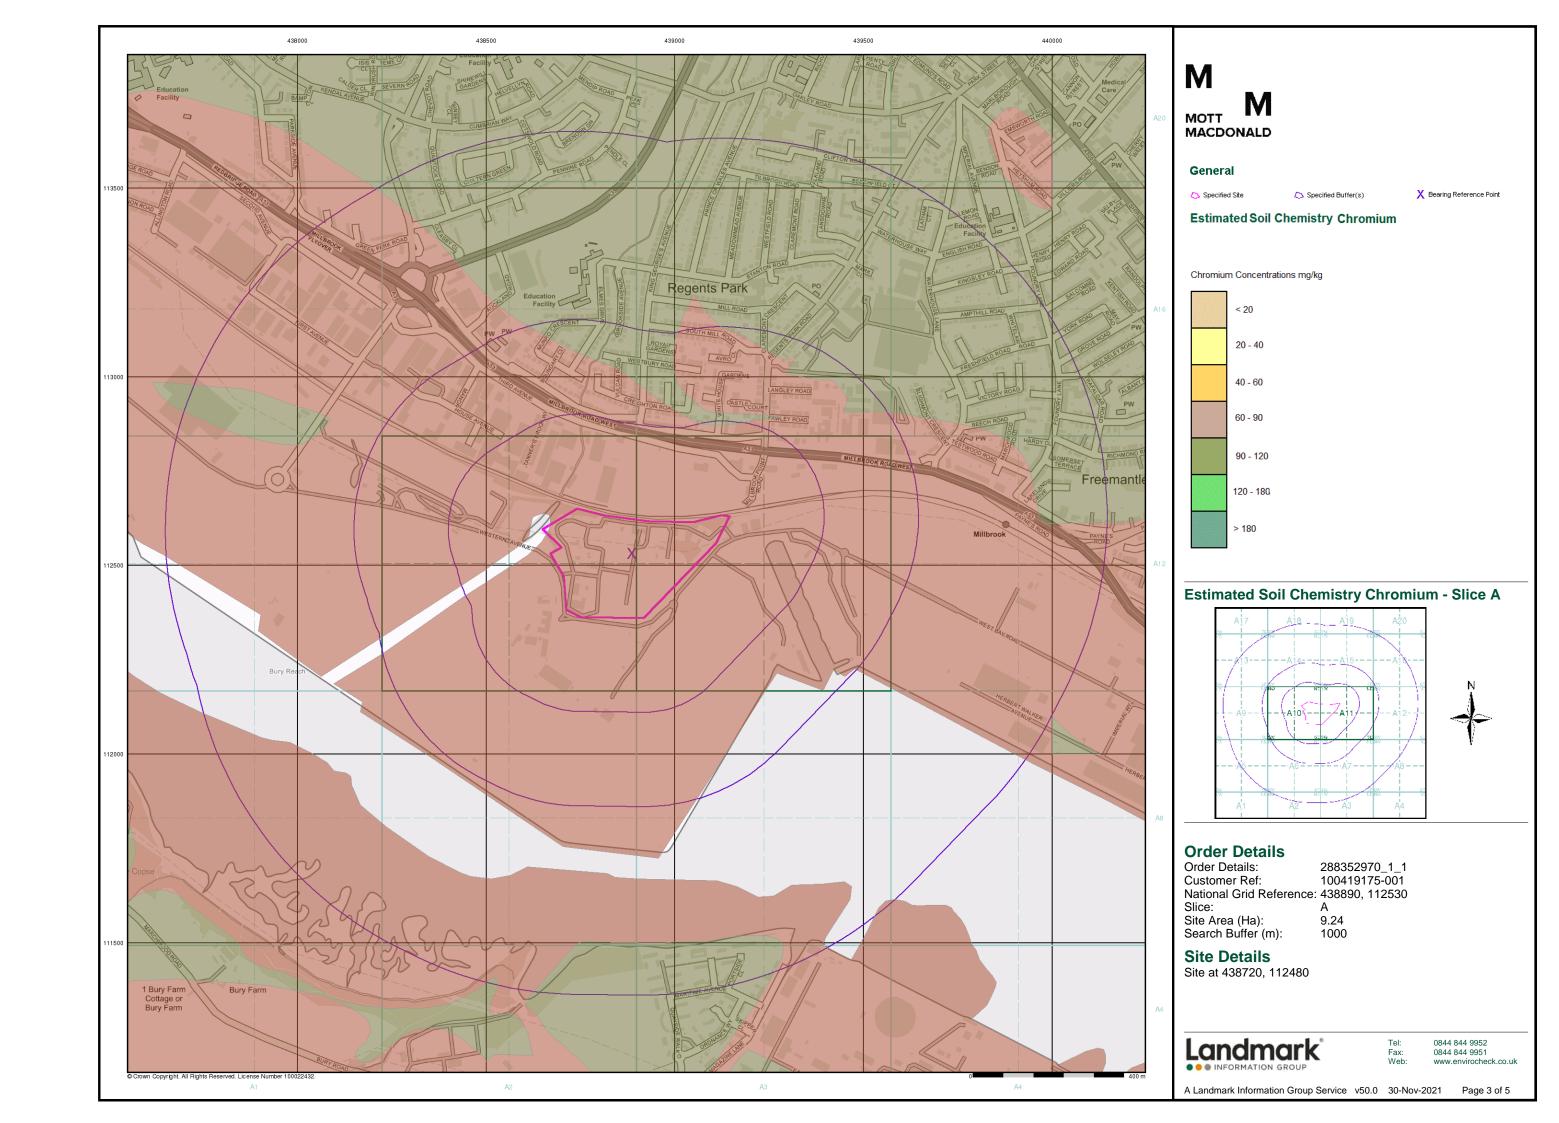

| Data Type                                                         | Page<br>Number | On Site | 0 to 250m | 251 to 500m | 501 to 1000m<br>(*up to 2000m) |
|-------------------------------------------------------------------|----------------|---------|-----------|-------------|--------------------------------|
| Geological                                                        |                |         |           |             |                                |
| BGS 1:625,000 Solid Geology                                       | pg 50          | Yes     | n/a       | n/a         | n/a                            |
| BGS Estimated Soil Chemistry                                      | pg 50          | Yes     | Yes       |             | Yes                            |
| BGS Recorded Mineral Sites                                        | pg 51          |         |           | 1           |                                |
| BGS Urban Soil Chemistry                                          |                |         |           |             |                                |
| BGS Urban Soil Chemistry Averages                                 |                |         |           |             |                                |
| CBSCB Compensation District                                       |                |         | n/a       | n/a         | n/a                            |
| Coal Mining Affected Areas                                        |                |         | n/a       | n/a         | n/a                            |
| Mining Instability                                                |                |         | n/a       | n/a         | n/a                            |
| Man-Made Mining Cavities                                          |                |         |           |             |                                |
| Natural Cavities                                                  |                |         |           |             |                                |
| Non Coal Mining Areas of Great Britain                            |                |         |           | n/a         | n/a                            |
| Potential for Collapsible Ground Stability Hazards                | pg 51          |         | Yes       | n/a         | n/a                            |
| Potential for Compressible Ground Stability Hazards               | pg 51          | Yes     |           | n/a         | n/a                            |
| Potential for Ground Dissolution Stability Hazards                |                |         |           | n/a         | n/a                            |
| Potential for Landslide Ground Stability Hazards                  | pg 51          | Yes     |           | n/a         | n/a                            |
| Potential for Running Sand Ground Stability Hazards               | pg 51          | Yes     |           | n/a         | n/a                            |
| Potential for Shrinking or Swelling Clay Ground Stability Hazards | pg 51          | Yes     | Yes       | n/a         | n/a                            |
| Radon Potential - Radon Affected Areas                            |                |         | n/a       | n/a         | n/a                            |
| Radon Potential - Radon Protection Measures                       |                |         | n/a       | n/a         | n/a                            |
| Industrial Land Use                                               |                |         |           |             |                                |
| Contemporary Trade Directory Entries                              | pg 52          |         | 53        | 83          | 125                            |
| Fuel Station Entries                                              | pg 75          |         | 1         | 1           | 2                              |
| Points of Interest - Commercial Services                          | pg 75          |         | 26        | 33          | 34                             |
| Points of Interest - Education and Health                         |                |         |           |             |                                |
| Points of Interest - Manufacturing and Production                 | pg 83          | 2       | 12        | 19          | 36                             |
| Points of Interest - Public Infrastructure                        | pg 89          | 3       | 5         | 1           | 10                             |
| Points of Interest - Recreational and Environmental               | pg 91          |         | 4         |             | 2                              |
| Gas Pipelines                                                     |                |         |           |             |                                |
| Underground Electrical Cables                                     |                |         |           |             |                                |