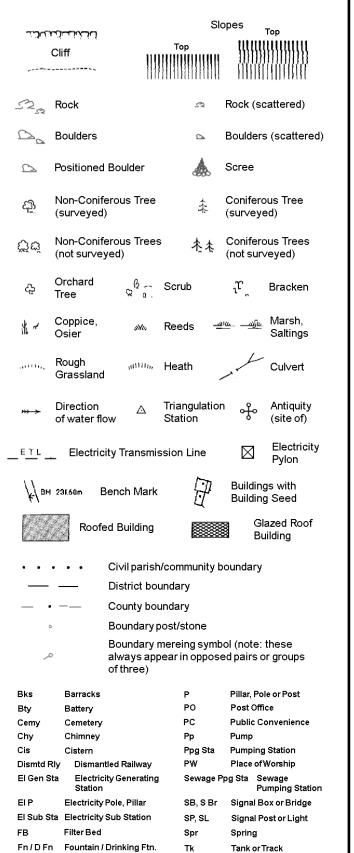

Br | Signal Box or Bridge   |
| FAP    | Fire Alarm Pillar          | SP, SL   | Signal Post or Light   |
| FB     | Foot Bridge                | Spr      | Spring                 |
| GP     | Guide Post                 | Tk       | Tank or Track          |
| Н      | Hydrant or Hydraulic       | TCB      | Telephone Call Box     |
| LC     | Level Crossing             | TCP      | Telephone Call Post    |
| MH     | Manhole                    | Tr       | Trough                 |
| MP     | Mile Post or Mooring Post  | WrPt,WrT | Water Point, Water Tap |
| MS     | Mile Stone                 | W        | Well                   |
| NTL    | Normal Tidal Limit         | Wd Pp    | Wind Pump              |
|        |                            |          |                        |

1:1,250



Gas Valve Compound

Mile Post or Mile Stone

Gas Governer

**Guide Post** 

Manhole

GVC

MP, MS

Tr

Wd Pp

Wks

Trough

Wind Pump Wr Pt. Wr T Water Point, Water Tap

Works (building or area)

## M M MOTT

#### MACDONALD **Historical Mapping & Photography included:**

| Mapping Type                   | Scale   | Date        | Pg |
|--------------------------------|---------|-------------|----|
| Hampshire & Isle Of Wight      | 1:2,500 | 1869 - 1883 | 2  |
| Hampshire & Isle Of Wight      | 1:2,500 | 1897        | 3  |
| Hampshire & Isle Of Wight      | 1:2,500 | 1909 - 1910 | 4  |
| Hampshire & Isle Of Wight      | 1:2,500 | 1933        | 5  |
| Historical Aerial Photography  | 1:1,250 | 1945 - 1947 | 6  |
| Ordnance Survey Plan           | 1:1,250 | 1947        | 7  |
| Ordnance Surve