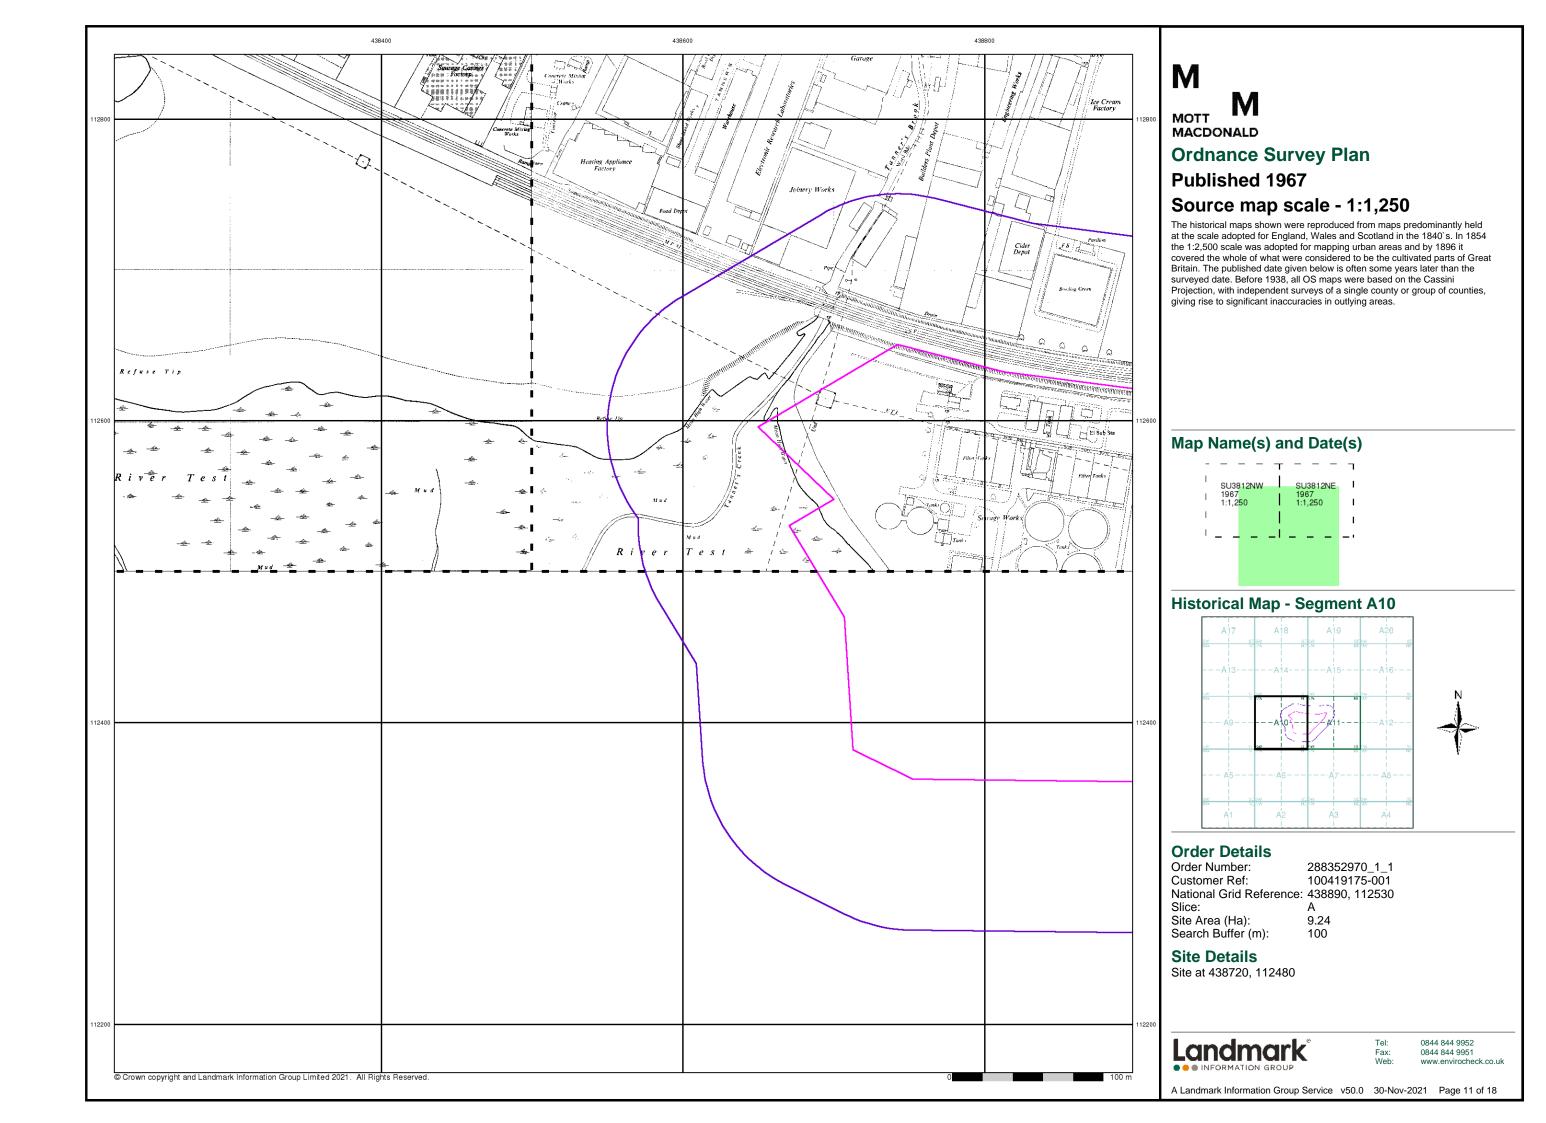

#### **Order Details:**

**Order Number:** 

288352970\_1\_1

**Customer Reference:** 

100419175-001

**National Grid Reference:** 

438890, 112530

Slice:

Α

Site Area (Ha):

9.24

Search Buffer (m):

1000

#### **Site Details:**

Site at 438720, 112480