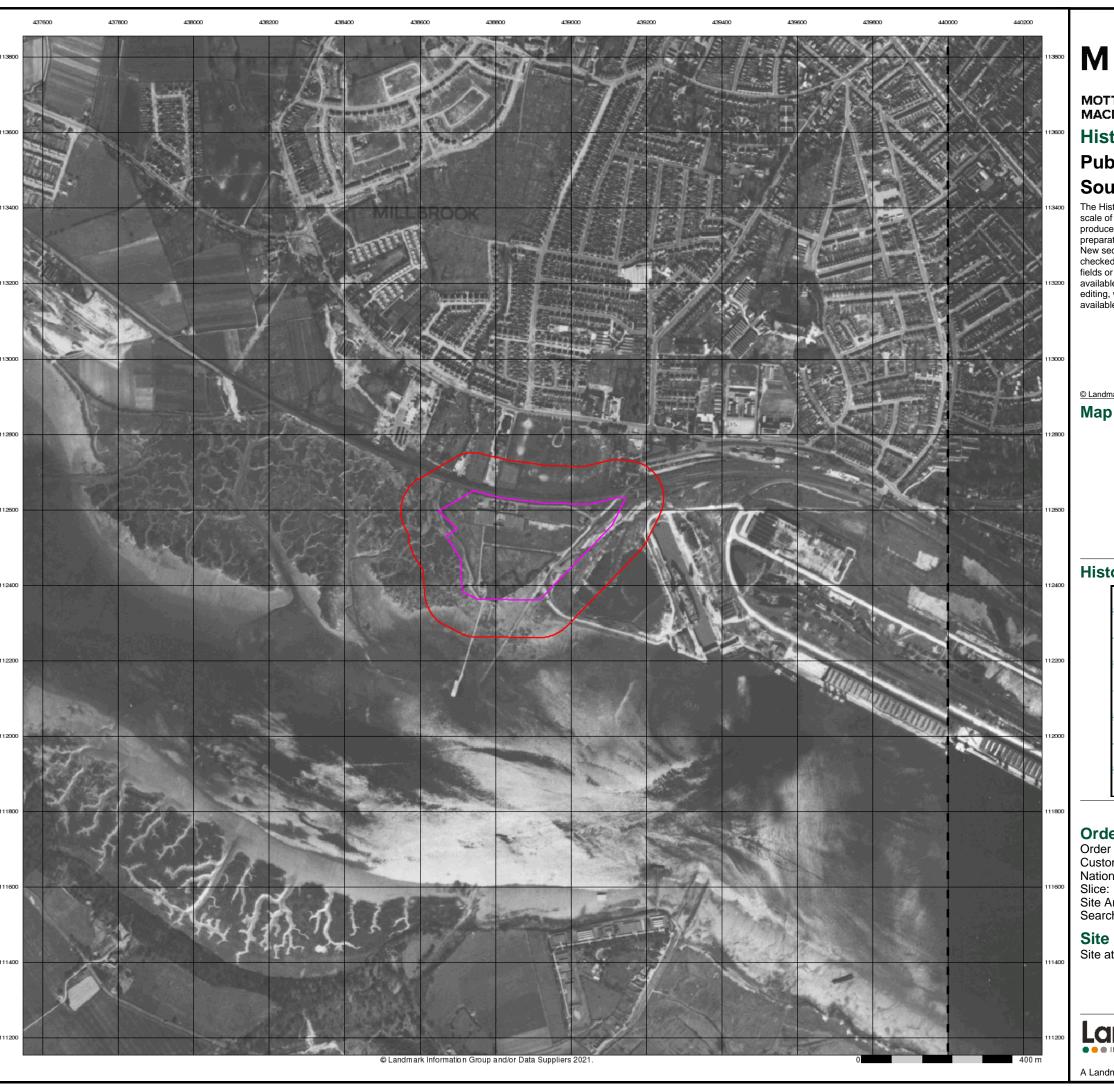

| Map<br>ID |                                                                                                                                                                                                                               | Details                                                                                                                                                                                                                                                                                                                                                                                                                                                                                          | Quadrant<br>Reference<br>(Compass<br>Direction) | Estimated<br>Distance<br>From Site | Contact | NGR              |
|-----------|-------------------------------------------------------------------------------------------------------------------------------------------------------------------------------------------------------------------------------|--------------------------------------------------------------------------------------------------------------------------------------------------------------------------------------------------------------------------------------------------------------------------------------------------------------------------------------------------------------------------------------------------------------------------------------------------------------------------------------------------|-------------------------------------------------|------------------------------------|---------|------------------|
|           | BGS Groundwater                                                                                                                                                                                                               | Flooding Susceptibility                                                                                                                                                                                                                                                                                                                                                                                                                                                                          |                                                 |                                    |         |                  |
|           | Flooding Type:                                                                                                                                                                                                                | Potential for Groundwater Flooding to Occur at Surface                                                                                                                                                                                                                                                                                                                                                                                                                                           | A10NE<br>(SW)                                   | 0                                  | 1       | 438886<br>112532 |
|           | BGS Groundwater<br>Flooding Type:                                                                                                                                                                                             | Flooding Susceptibility  Potential for Groundwater Flooding of Property Situated Below Ground Level                                                                                                                                                                                                                                                                                                                                                                                              | A10SE<br>(W)                                    | 77                                 | 1       | 438600<br>112500 |
|           | BGS Groundwater Flooding Type:                                                                                                                                                                                                | Flooding Susceptibility  Potential for Groundwater Flooding of Property Situated Below Ground Level                                                                                                                                                                                                                                                                                                                                                                                              | A11SW<br>(SE)                                   | 226                                | 1       | 439100<br>112200 |
|           | <b>BGS Groundwater</b> Flooding Type:                                                                                                                                                                                         | Flooding Susceptibility  Potential for Groundwater Flooding of Property Situated Below Ground Level                                                                                                                                                                                                                                                                                                                                                                                              | A10SW<br>(W)                                    | 257                                | 1       | 438450<br>112400 |
|           | <b>BGS Groundwater</b> Flooding Type:                                                                                                                                                                                         | Flooding Susceptibility  Potential for Groundwater Flooding of Property Situated Below Ground Level                                                                                                                                                                                                                                                                                                                                                                                              | A10SW<br>(W)                                    | 315                                | 1       | 438400<br>112350 |
|           | BGS Groundwater<br>Flooding Type:                                                                                                                                                                                             | Flooding Susceptibility Potential for Groundwater Flooding of Property Situated Below Ground Level                                                                                                                                                                                                                                                                                                                                                                                               | A6NE<br>(SW)                                    | 329                                | 1       | 438650<br>112050 |
|           | BGS Groundwater<br>Flooding Type:                                                                                                                                                                                             | Flooding Susceptibility Potential for Groundwater Flooding to Occur at Surface                                                                                                                                                                                                                                                                                                                                                                                                                   | A7NW<br>(SE)                                    | 349                                | 1       | 439150<br>112100 |
|           | BGS Groundwater<br>Flooding Type:                                                                                                                                                                                             | Flooding Susceptibility Potential for Groundwater Flooding to Occur at Surface                                                                                                                                                                                                                                                                                                                                                                                                                   | A10SW<br>(SW)                                   | 406                                | 1       | 438350<br>112200 |
|           | BGS Groundwater<br>Flooding Type:                                                                                                                                                                                             | Flooding Susceptibility Potential for Groundwater Flooding to Occur at Surface                                                                                                                                                                                                                                                                                                                                                                                                                   | A7NW<br>(S)                                     | 432                                | 1       | 439050<br>111950 |
|           | BGS Groundwater<br>Flooding Type:                                                                                                                                                                                             | Flooding Susceptibility Limited Potential for Groundwater Flooding to Occur                                                                                                                                                                                                                                                                                                                                                                                                                      | A15SW<br>(NE)                                   | 433                                | 1       | 439150<br>113100 |
|           | BGS Groundwater<br>Flooding Type:                                                                                                                                                                                             | Flooding Susceptibility Potential for Groundwater Flooding to Occur at Surface                                                                                                                                                                                                                                                                                                                                                                                                                   | A6NW<br>(SW)                                    | 474                                | 1       | 438300<br>112150 |
| 1         |                                                                                                                                                                                                                               | Southern Water Services Ltd (H) STORM TANK/CSO ON SEWERAGE NETWORK (WATER COMPANY) Third Avenue, Southampton, Hampshire Environment Agency, Southern Region Not Given A00377 1 1st April 1991 1st April 1991 6th March 1996 Public Sewage: Storm Sewage Overflow Freshwater Stream/River Freshwater River Post National Rivers Authority Legislation where issue date > 31/08/1989 Located by supplier to within 100m                                                                            | A11NW<br>(N)                                    | 0                                  | 2       | 438900<br>112600 |
| 2         | Operator: Property Type: Location:  Authority: Catchment Area: Reference: Permit Version: Effective Date: Issued Date: Revocation Date: Discharge Type: Discharge Environment: Receiving Water: Status:  Positional Accuracy: | Southern Water Services Limited. + WWTW/SEWAGE TREATMENT WORKS (WATER COMPANY) Millbrook Wwtw, Western Avenue Western Docks, Southampton, Hampshire, So15 0hh Environment Agency, Southern Region Test A00016 9 11th December 2009 11th December 2009 11th December 2009 18th March 2010 Sewage Discharges - Pumping Station - Water Company Saline Estuary The River Test Modified (Water Resources Act 1991, Schedule 10 as amended by Environment Act 1995) Located by supplier to within 10m | A10NE<br>(W)                                    | 4                                  | 2       | 438650<br>112600 |