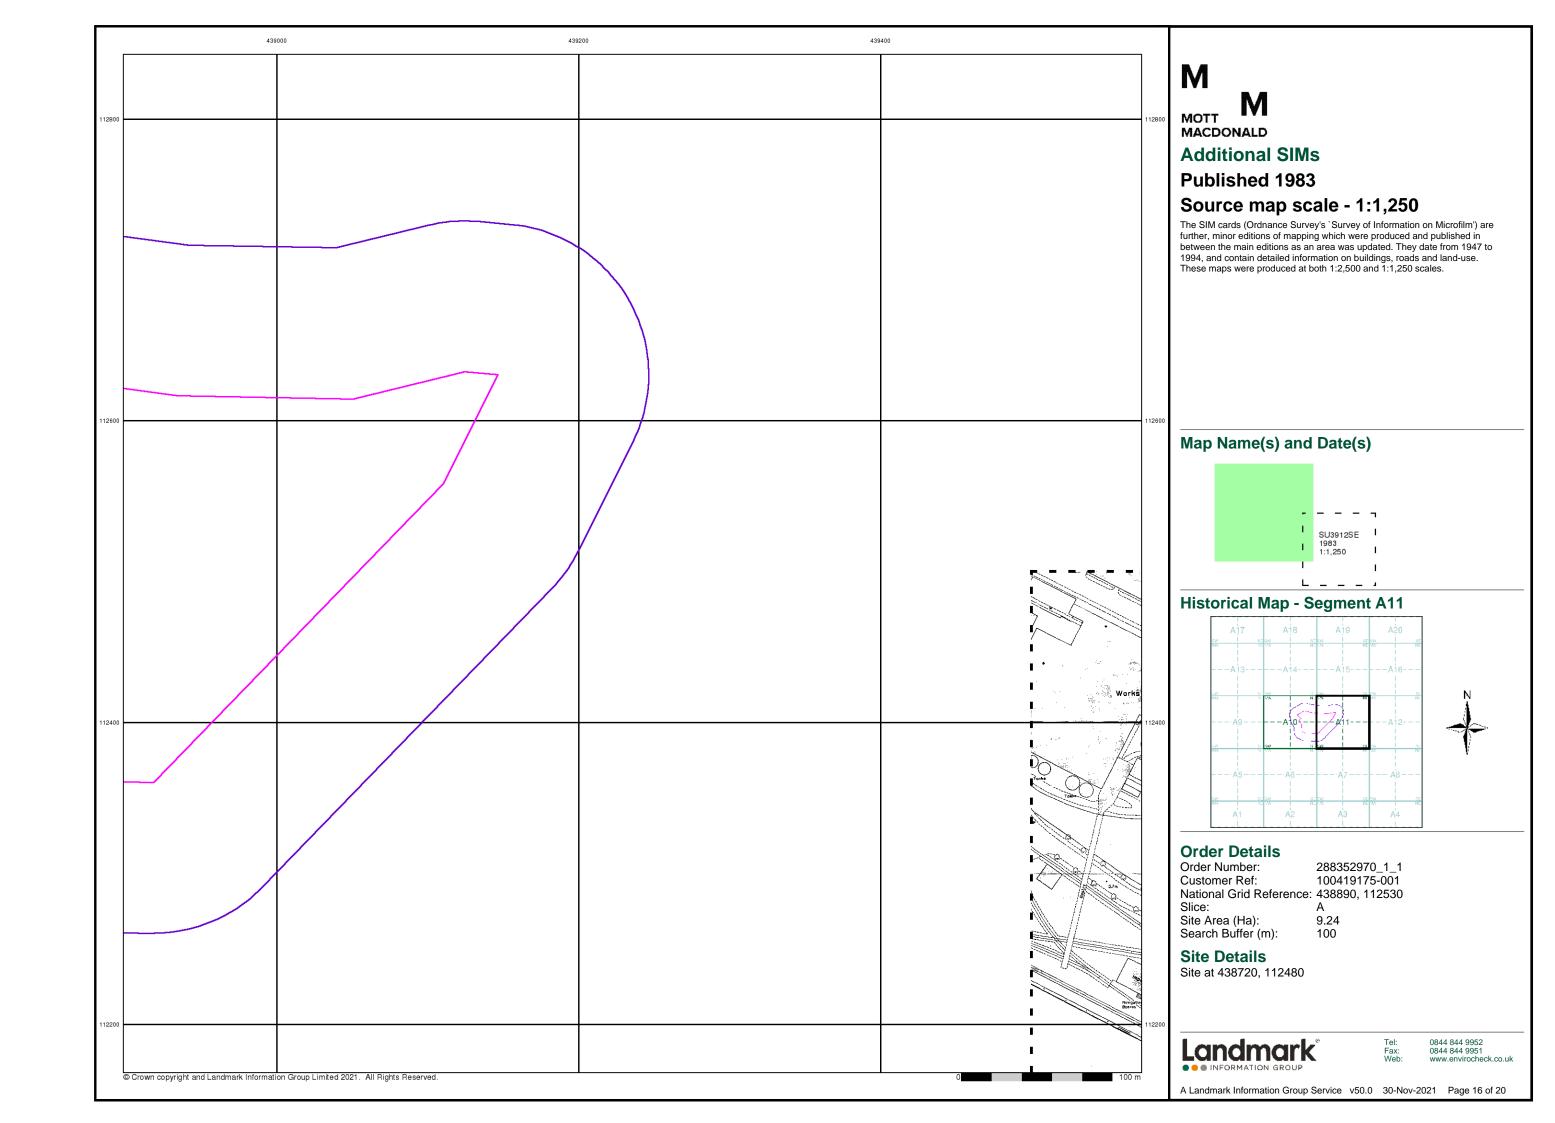

areas and by 1896 it covered the whole of what were considered to be the cultivated parts of Great Britain. The published date given below is often some years later than the surveyed date. Before 1938, all OS maps were based on the Cassini Projection, with independent surveys of a single county or group of counties, giving rise to significant inaccuracies in outlying areas.

#### Map Name(s) and Date(s)



#### **Historical Map - Segment A11**



#### **Order Details**

Order Number: 288352970\_1\_1
Customer Ref: 100419175-001
National Grid Reference: 438890, 112530

Site Area (Ha): Search Buffer (m): 9.24

#### **Site Details**

Site at 438720, 112480

**Landmark** 

0844 844 9952 0844 844 9951 www.envirocheck.co.uk

A Landmark Information Group Service v50.0 30-Nov-2021 Page 14 of 20













# M MOTT MACDONALD **Historical Aerial Photography** Published 1999

This aerial photography was produced by Getmapping, these vertical aerial photographs provide a seamless, full colour survey of the whole of Great Britain

#### **Historical Aerial Photography - Segment A11**



Order Details
Order Number: Order Number: 288352970\_1\_1
Customer Ref: 100419175-001
National Grid Reference: 438890, 112530

Slice: Site Area (Ha): Search Buffer (m): 9.24 100

**Site Details** 

Site at 438720, 112480

Landmark

INFORMATION GROUP

0844 844 9952 0844 844 9951 www.envirocheck.co.uk

A Landmark Information Group Service v50.0 30-Nov-2021 Page 20 of 20

# **Historical Mapping Legends**

#### **Ordnance Survey County Series 1:10,560** Gravel Pit Other Orchard Mixed Wood Deciduous Brushwood