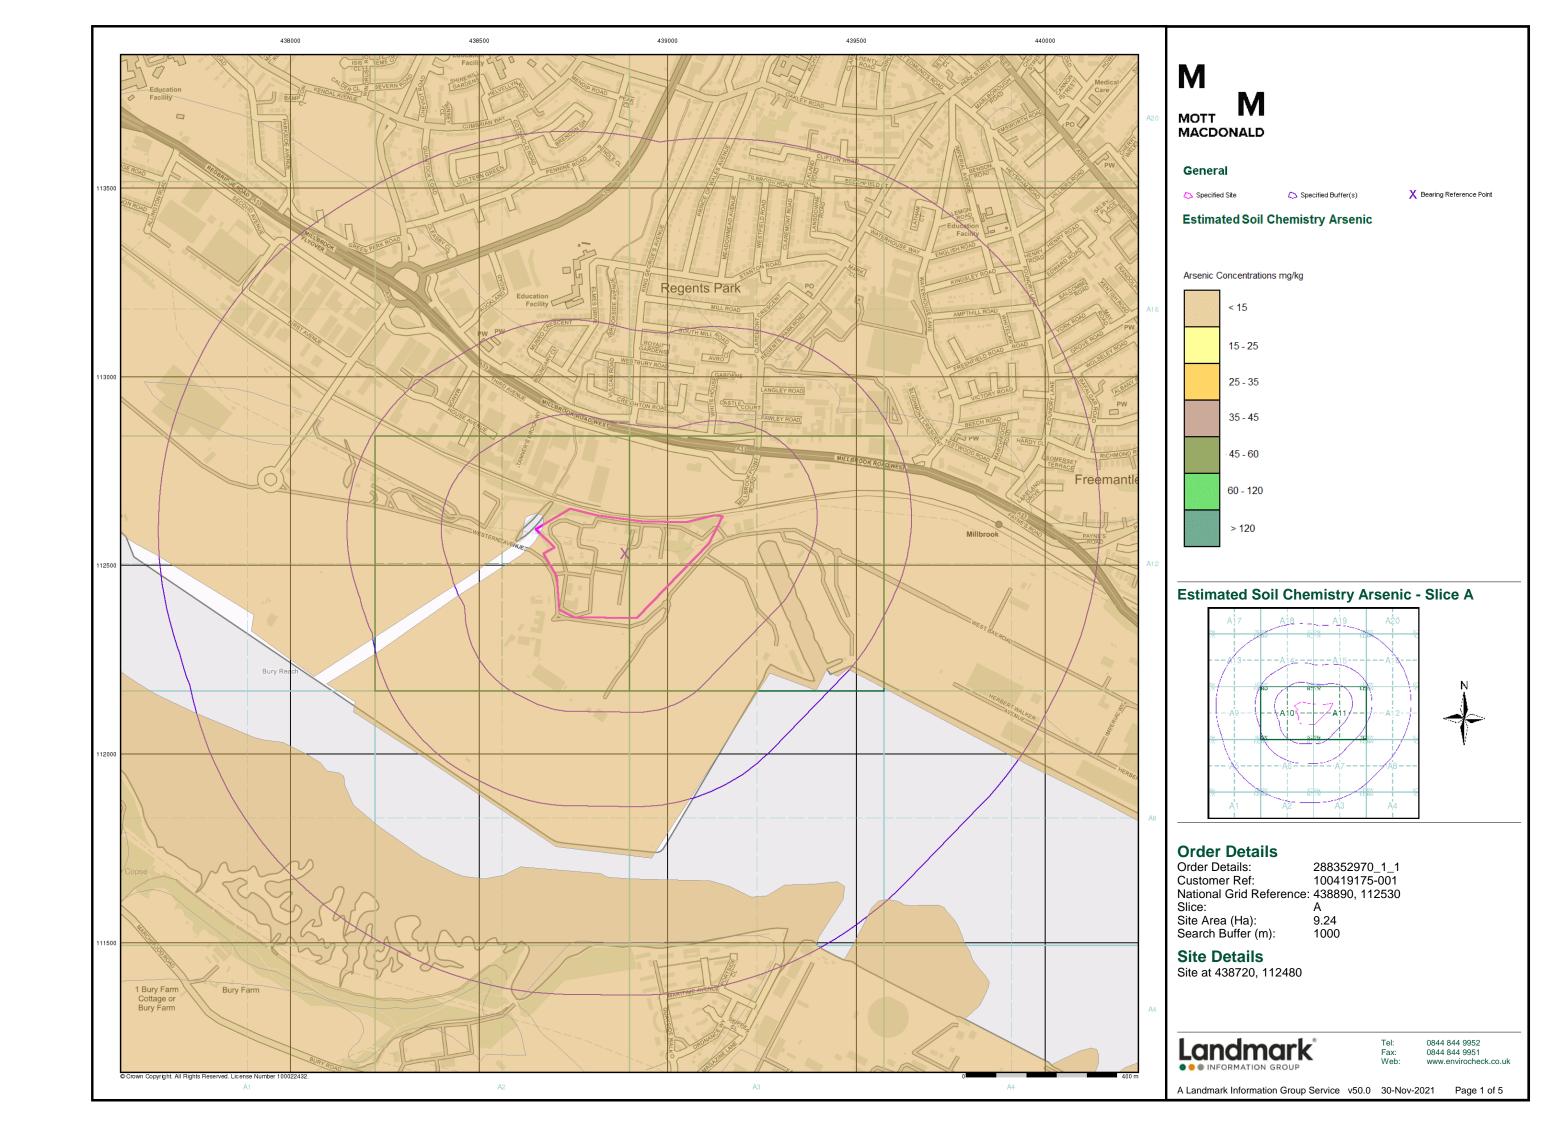

| Data Type                                                         | Page<br>Number | On Site | 0 to 250m | 251 to 500m | 501 to 1000m<br>(*up to 2000m) |
|-------------------------------------------------------------------|----------------|---------|-----------|-------------|--------------------------------|
| Geological                                                        |                |         |           |             |                                |
| BGS 1:625,000 Solid Geology                                       | pg 50          | Yes     | n/a       | n/a         | n/a                            |
| BGS Estimated Soil Chemistry                                      | pg 50          | Yes     | Yes       |             | Yes                            |
| BGS Recorded Mineral Sites                                        | pg 51          |         |           | 1           |                                |
| BGS Urban Soil Chemistry                                          |                |         |           |             |                                |
| BGS Urban Soil Chemistry Averages                                 |                |         |           |             |                                |
| CBSCB Compensation District                                       |                |         | n/a       | n/a         | n/a                            |
| Coal Mining Affected Areas                                        |                |         | n/a       | n/a         | n/a                            |
| Mining Instability                                                |                |         | n/a       | n/a         | n/a                            |
| Man-Made Mining Cavities                                          |                |         |           |             |                                |
| Natural Cavities                                                  |                |         |           |             |                                |
| Non Coal Mining Areas of Great Britain                            |                |         |           | n/a         | n/a                            |
| Potential for Collapsible Ground Stability Hazards                | pg 51          |         | Yes       | n/a         | n/a                            |
| Potential for Compressible Ground Stability Hazards               | pg 51          | Yes     |           | n/a         | n/a                            |
| Potential for Ground Dissolution Stability Hazards                |                |         |           | n/a         | n/a                            |
| Potential for Landslide Ground Stability Hazards                  | pg 51          | Yes     |           | n/a         | n/a                            |
| Potential for Running Sand Ground Stability Hazards               | pg 51          | Yes     |           | n/a         | n/a                            |
| Potential for Shrinking or Swelling Clay Ground Stability Hazards | pg 51          | Yes     | Yes       | n/a         | n/a                            |
| Radon Potential - Radon Affected Areas                            |                |         | n/a       | n/a         | n/a                            |
| Radon Potential - Radon Protection Measures                       |                |         | n/a       | n/a         | n/a                            |
| Industrial Land Use                                               |                |         |           |             |                                |
| Contemporary Trade Directory Entries                              | pg 52          |         | 53        | 83          | 125                            |
| Fuel Station Entries                                              | pg 75          |         | 1         | 1           | 2                              |
| Points of Interest - Commercial Services                          | pg 75          |         | 26        | 33          | 34                             |
| Points of Interest - Education and Health                         |                |         |           |             |                                |
| Points of Interest - Manufacturing and Production                 | pg 83          | 2       | 12        | 19          | 36                             |
| Points of Interest - Public Infrastructure                        | pg 89          | 3       | 5         | 1           | 10                             |
| Points of Interest - Recreational and Environmental               | pg 91          |         | 4         |             | 2                              |
| Gas Pipelines                                                     |                |         |           |             |                                |
| Underground Electrical Cables                                     |                |         |           |             |                                |