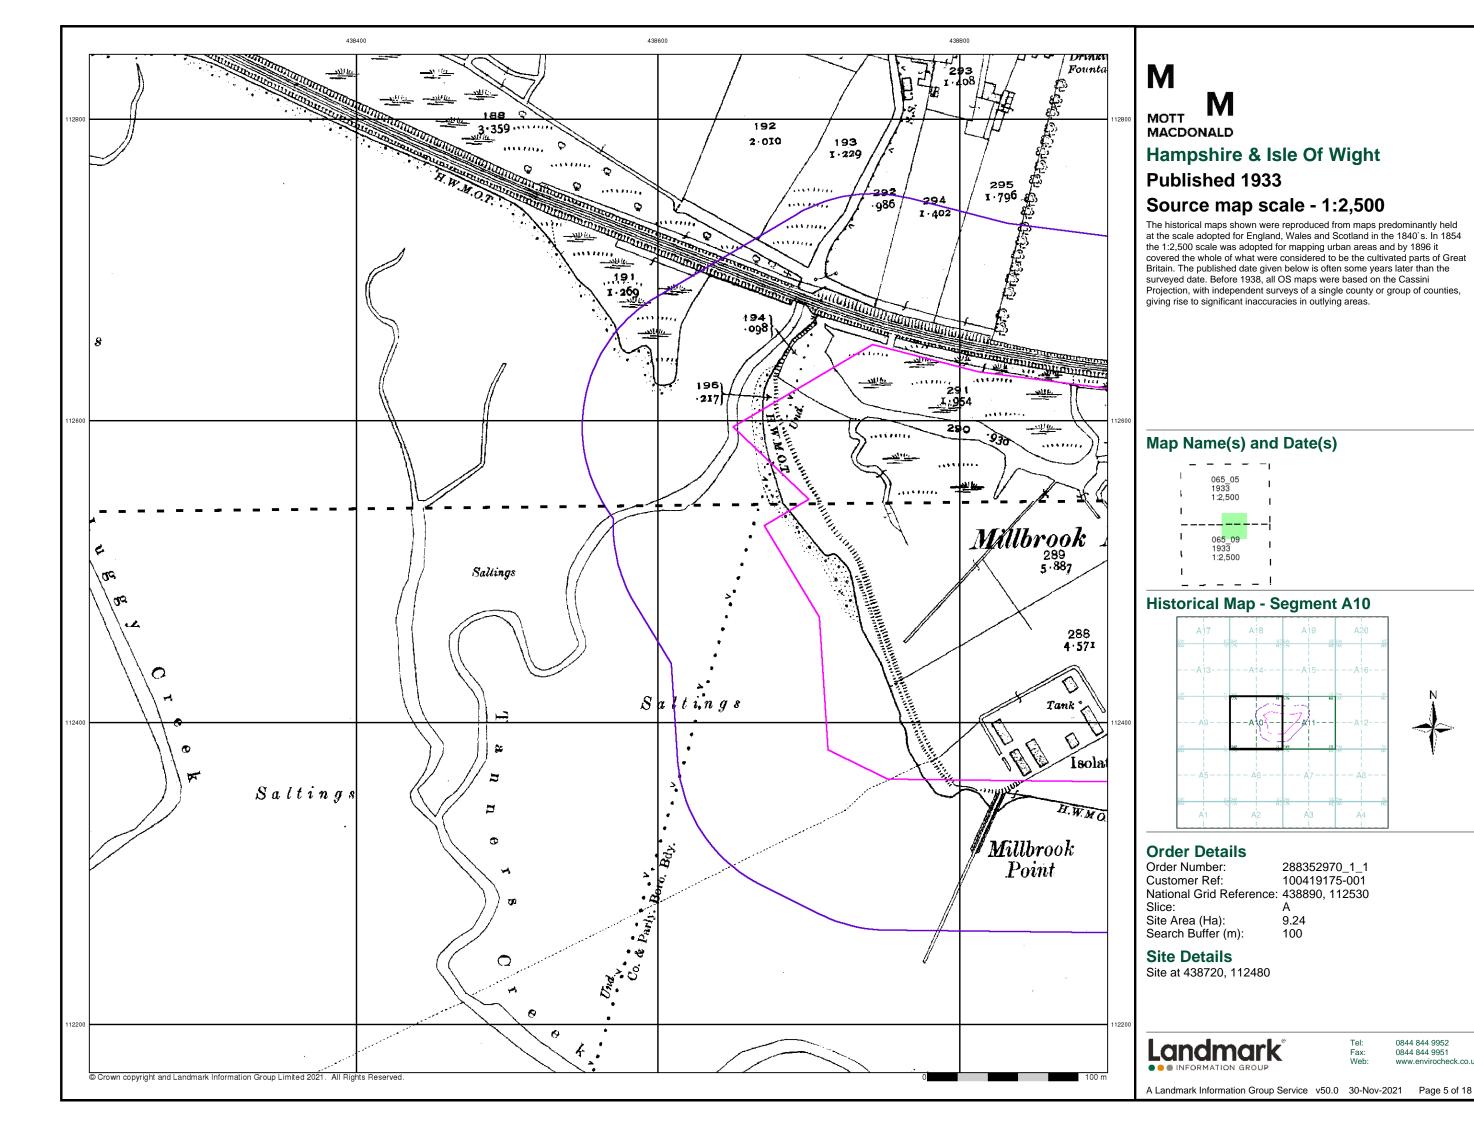

n           | 1:2,500 | 1968        | 12 |
| Additional SIMs                | 1:1,250 | 1974 - 1989 | 13 |
| Additional SIMs                | 1:1,250 | 1983        | 14 |
| Ordnance Survey Plan           | 1:1,250 | 1989        | 15 |
| Large-Scale National Grid Data | 1:1,250 | 1993        | 16 |
| Large-Scale National Grid Data | 1:1,250 | 1993        | 17 |
| Historical Aerial Photography  | 1:2,500 | 1999        | 18 |

## **Historical Map - Segment A10**



#### **Order Details**

Order Number: 288352970\_1\_1 100419175-001 Customer Ref: National Grid Reference: 438890, 112530

Slice:

Site Area (Ha): 9.24 Search Buffer (m): 100

**Site Details** 

Site at 438720, 112480



0844 844 9952 www.envirocheck.co.uk

A Landmark Information Group Service v50.0 30-Nov-2021 Page 1 of 18









0844 844 9952



## M MACDONALD

## **Historical Aerial Photography**

## **Published 1945 - 1947** Source map scale - 1:1,250

The Historical Aerial Photos were produced by the Ordnance Survey at a scale of 1:1,250 and 1:10,560 from Air Force photography. They were produced between 1944 and 1951 as an interim measure, pending produced between 1944 and 1951 as an interim measure, pending preparation of conventional mapping, due to post war resource shortages. New security measures in the 1950's meant that every photograph was rechecked for potentially unsafe information with security sites replaced by fake fields or clouds. The original editions were withdrawn and only later made available after a period of fifty years although due to the accuracy of the editing, without viewing both rev