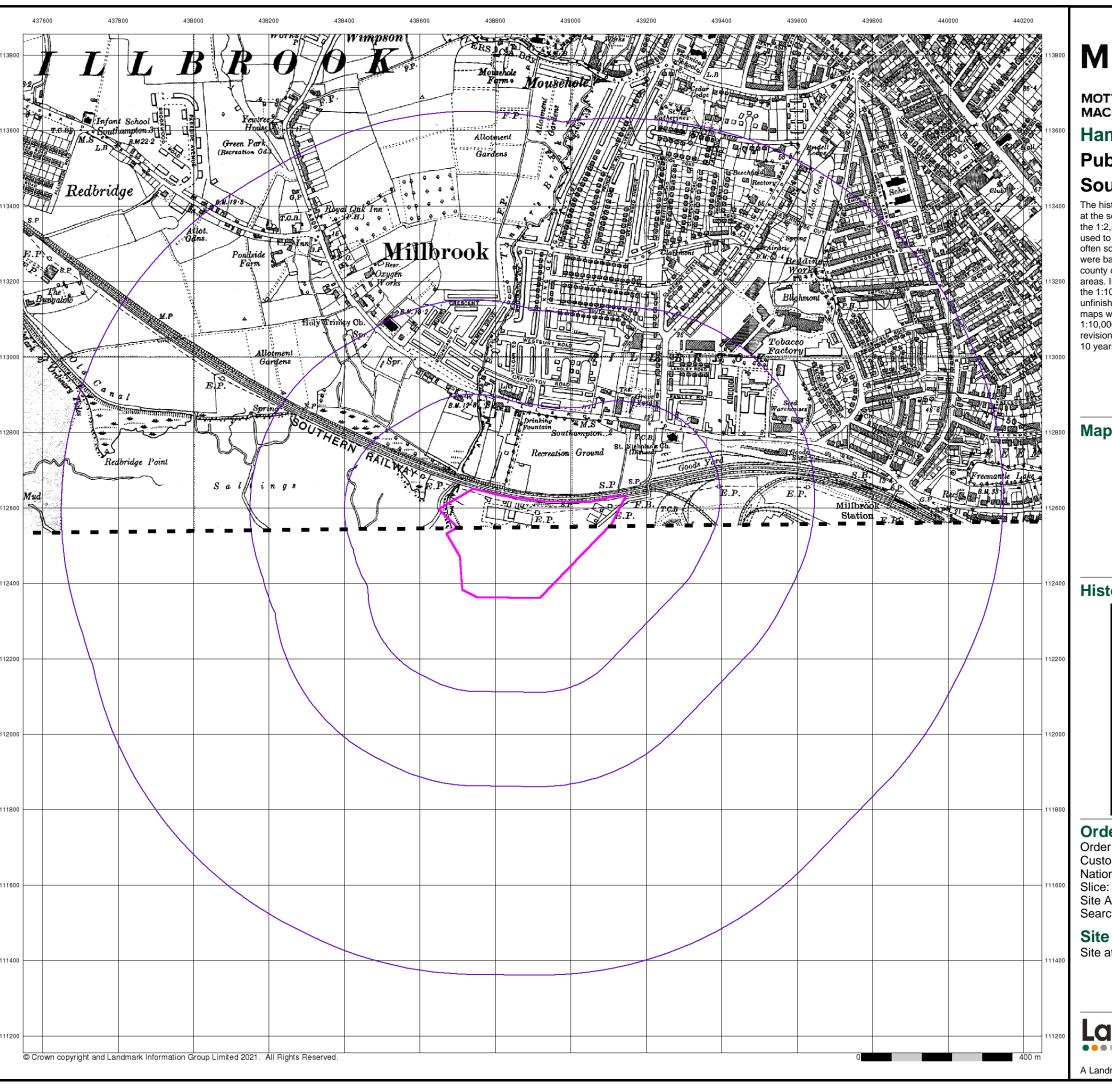

#### **Order Details:**

**Order Number:** 

288352970\_1\_1

**Customer Reference:** 

100419175-001

**National Grid Reference:** 

438890, 112530

Slice:

Α

Site Area (Ha):

9.24

Search Buffer (m):

1000

#### **Site Details:**

Site at 438720, 112480