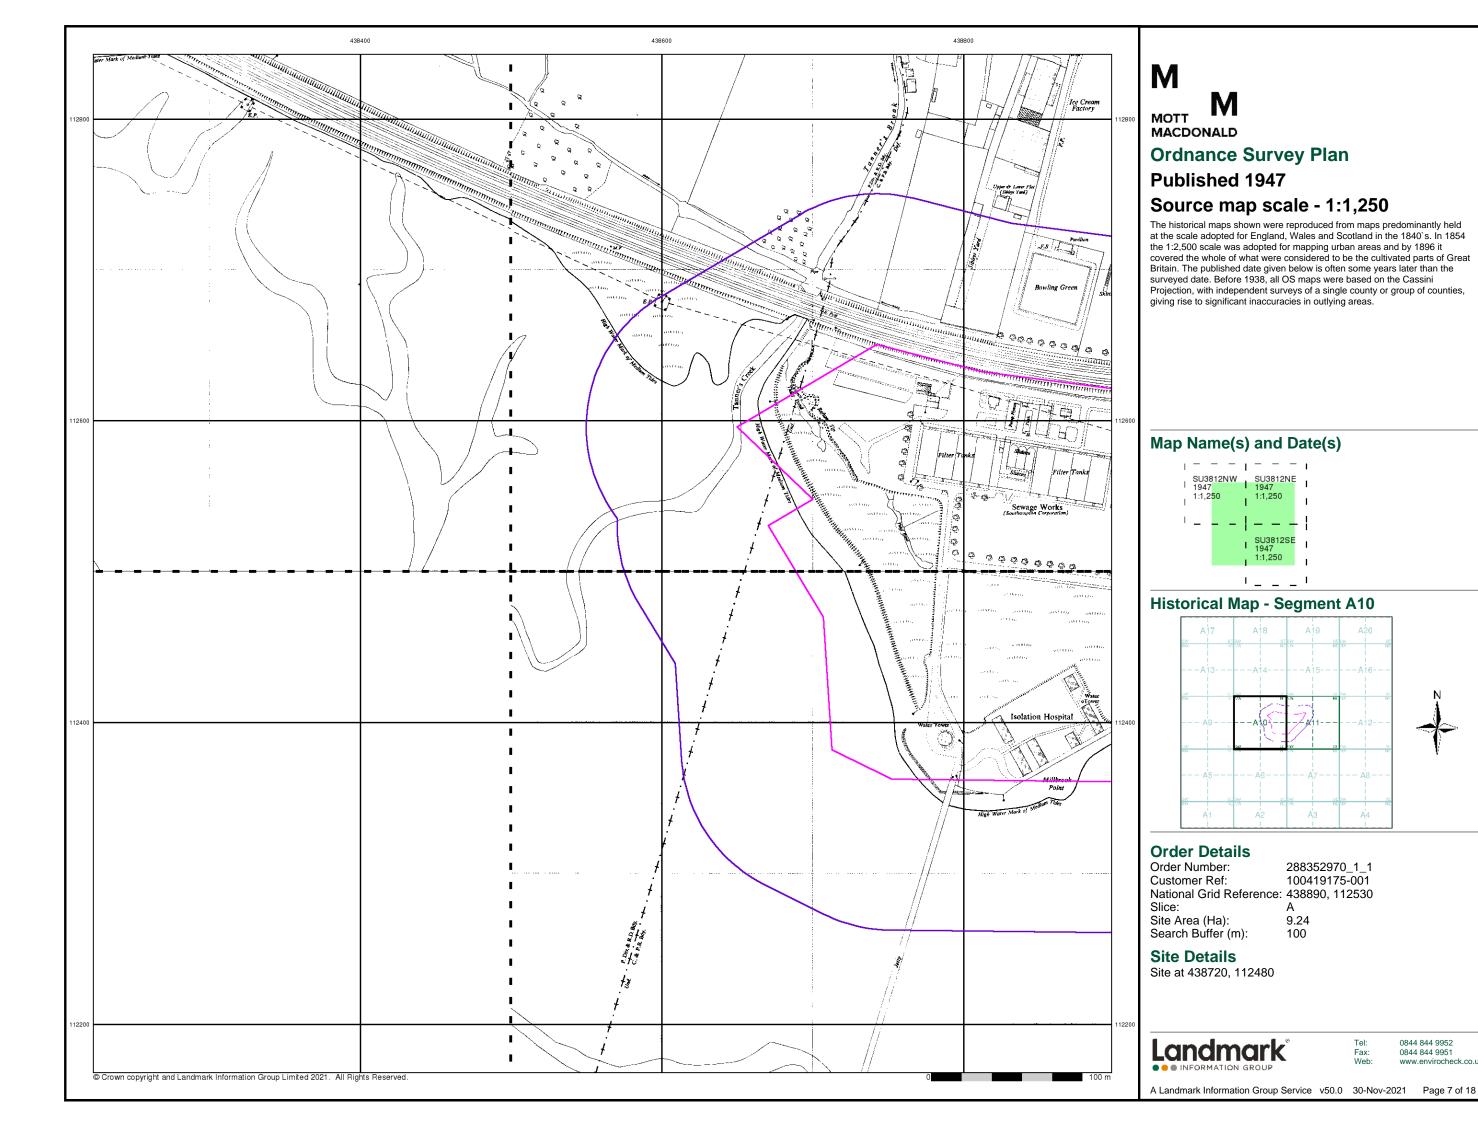

ially unsafe information with security sites replaced by fake fields or clouds. The original editions were withdrawn and only later made available after a period of fifty years although due to the accuracy of the editing, without viewing both revisions it is not easy to spot the edits. Where available Landmark have included both revisions.

© THE BRITISH LIBRARY BOARD. ALL RIGHTS RESERVED. Licence No:8048

### Map Name(s) and Date(s)



## **Historical Aerial Photography - Segment A10**





#### **Order Details**

288352970\_1\_1 100419175-001 Order Number: Customer Ref: National Grid Reference: 438890, 112530

Slice:

Site Area (Ha): Search Buffer (m): 9.24

## **Site Details**

Site at 438720, 112480



0844 844 9952

A Landmark Information Group Service v50.0 30-Nov-2021 Page 6 of 18













## M MOTT

MACDONALD

## **Ordnance Survey Plan**

## Published 1968

## Source map scale - 1:2,500

The historical maps shown were reproduced from maps predominantly held at the scale adopted for England, Wales and Scotland in the 1840's. In 1854 the 1:2,500 scale was adopted for mapping urban areas and by 1896 it covered the whole of what were considered to be the cultivated parts of Great Britain. The published date given below is often some years later than the surveyed date. Before 1938, all OS maps were based on the Cassini Projection, with independent surveys of a single county or group of counties, giving rise to significant inaccuracies in outlying areas.

## Map Name(s) and Date(s)



## **Historical Map - Segment A10**



#### **Order Details**

Order Number: 2883529