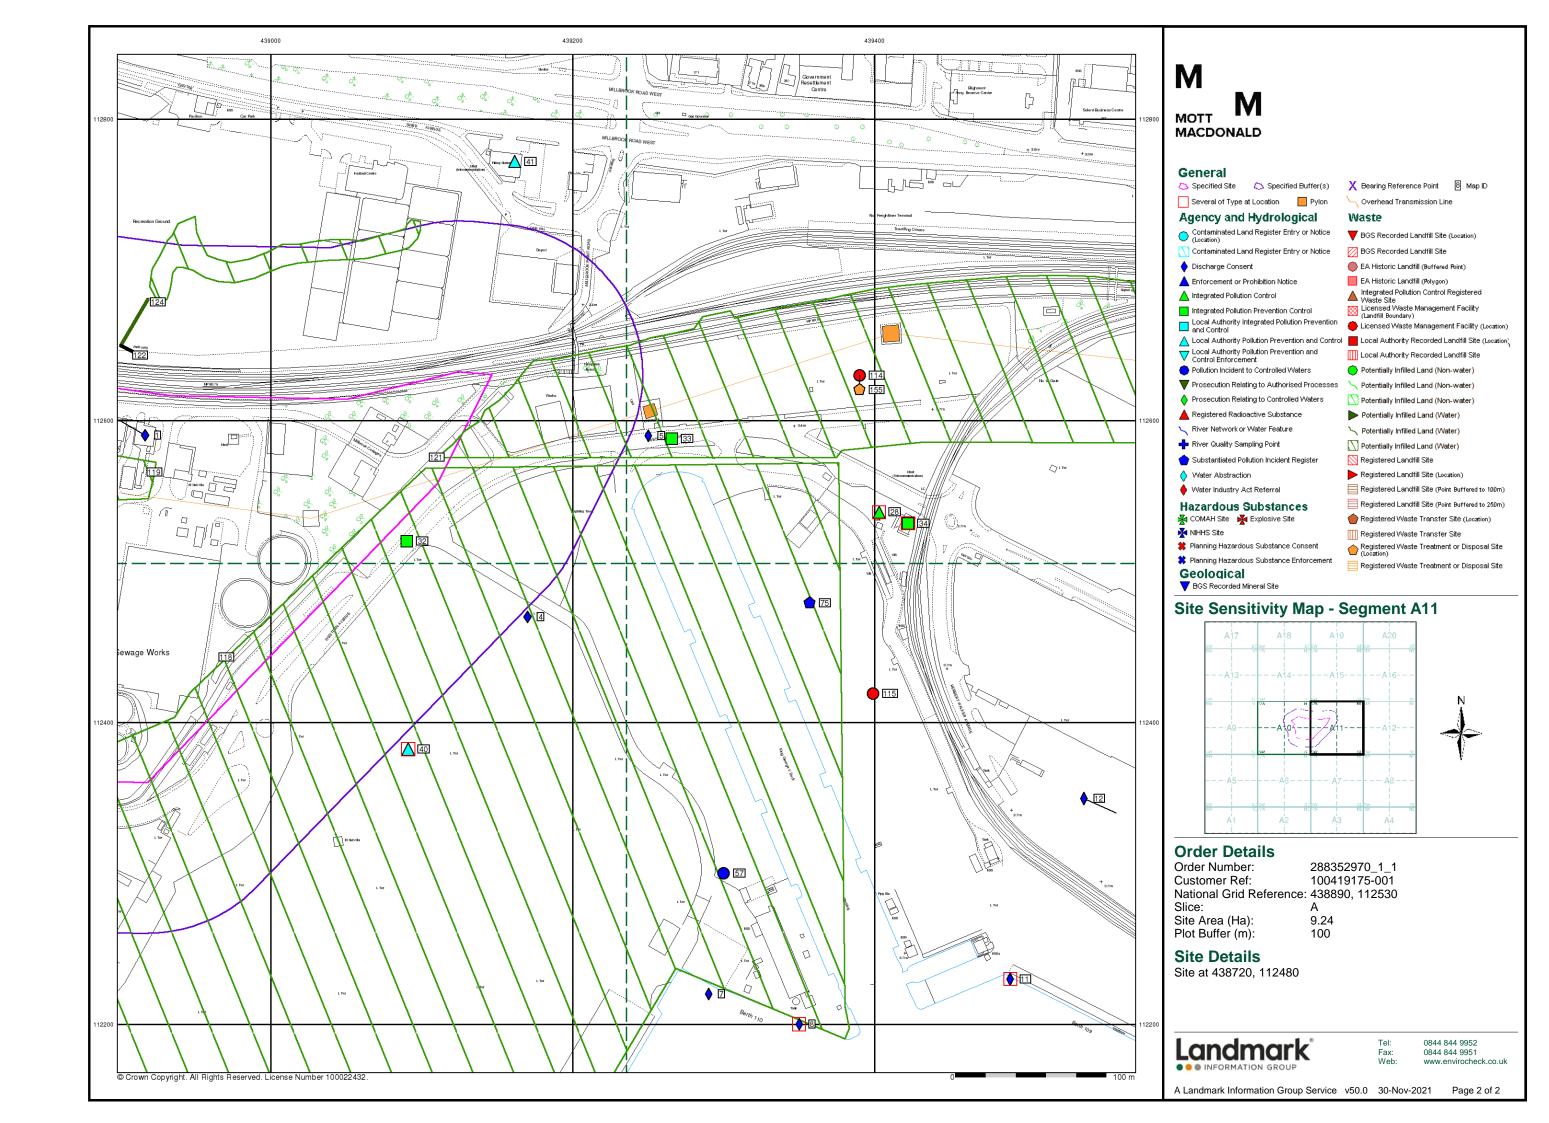

#### **Order Details:**

**Order Number:** 

288352970\_1\_1

**Customer Reference:** 

100419175-001

**National Grid Reference:** 

438890, 112530

Slice:

Α

Site Area (Ha):

9.24

Search Buffer (m):

1000

#### **Site Details:**

Site at 438720, 112480