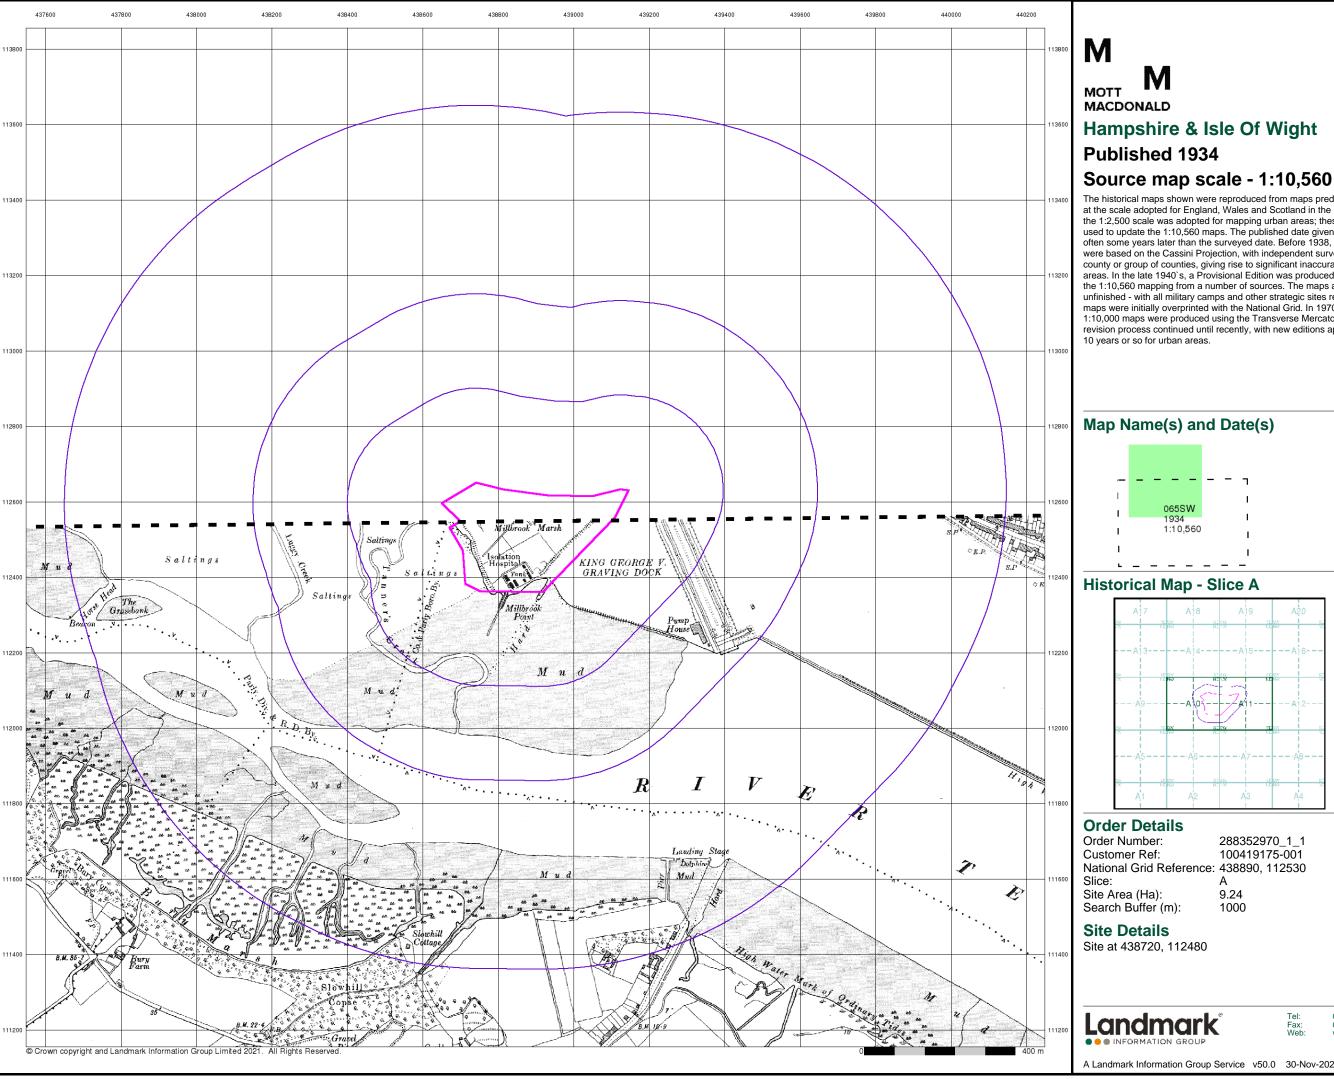

1:10,560 mapping from a number of sources. The maps appear unfinished - with all military camps and other strategic sites removed. These maps were initially overprinted with the National Grid. In 1970, the first 1:10,000 maps were produced using the Transverse Mercator Projection. The revision process continued until recently, with new editions appearing every 10 years or so for urban areas.

#### Map Name(s) and Date(s)



#### **Historical Map - Slice A**



#### **Order Details**

Order Number: 288352970\_1\_1 Customer Ref: 100419175-001 National Grid Reference: 438890, 112530

Site Area (Ha): Search Buffer (m): 9.24

#### **Site Details**

Site at 438720, 112480



0844 844 9952 0844 844 9951 www.envirocheck.co.uk

A Landmark Information Group Service v50.0 30-Nov-2021 Page 4 of 19





# **Hampshire & Isle Of Wight Published 1934**

The historical maps shown were reproduced from maps predominantly held at the scale adopted for England, Wales and Scotland in the 1840's. In 1854 the 1:2,500 scale was adopted for mapping urban areas; these maps were used to update the 1:10,560 maps. The published date given therefore is often some years later than the surveyed date. Before 1938, all OS maps were based on the Cassini Projection, with independent surveys of a single county or group of counties, giving rise to significant inaccuracies in outlying areas. In the late 1940's, a Provisional Edition was produced, which updated the 1:10,560 mapping from a number of sources. The maps appear unfinished - with all military camps and other strategic sites removed. These maps were init