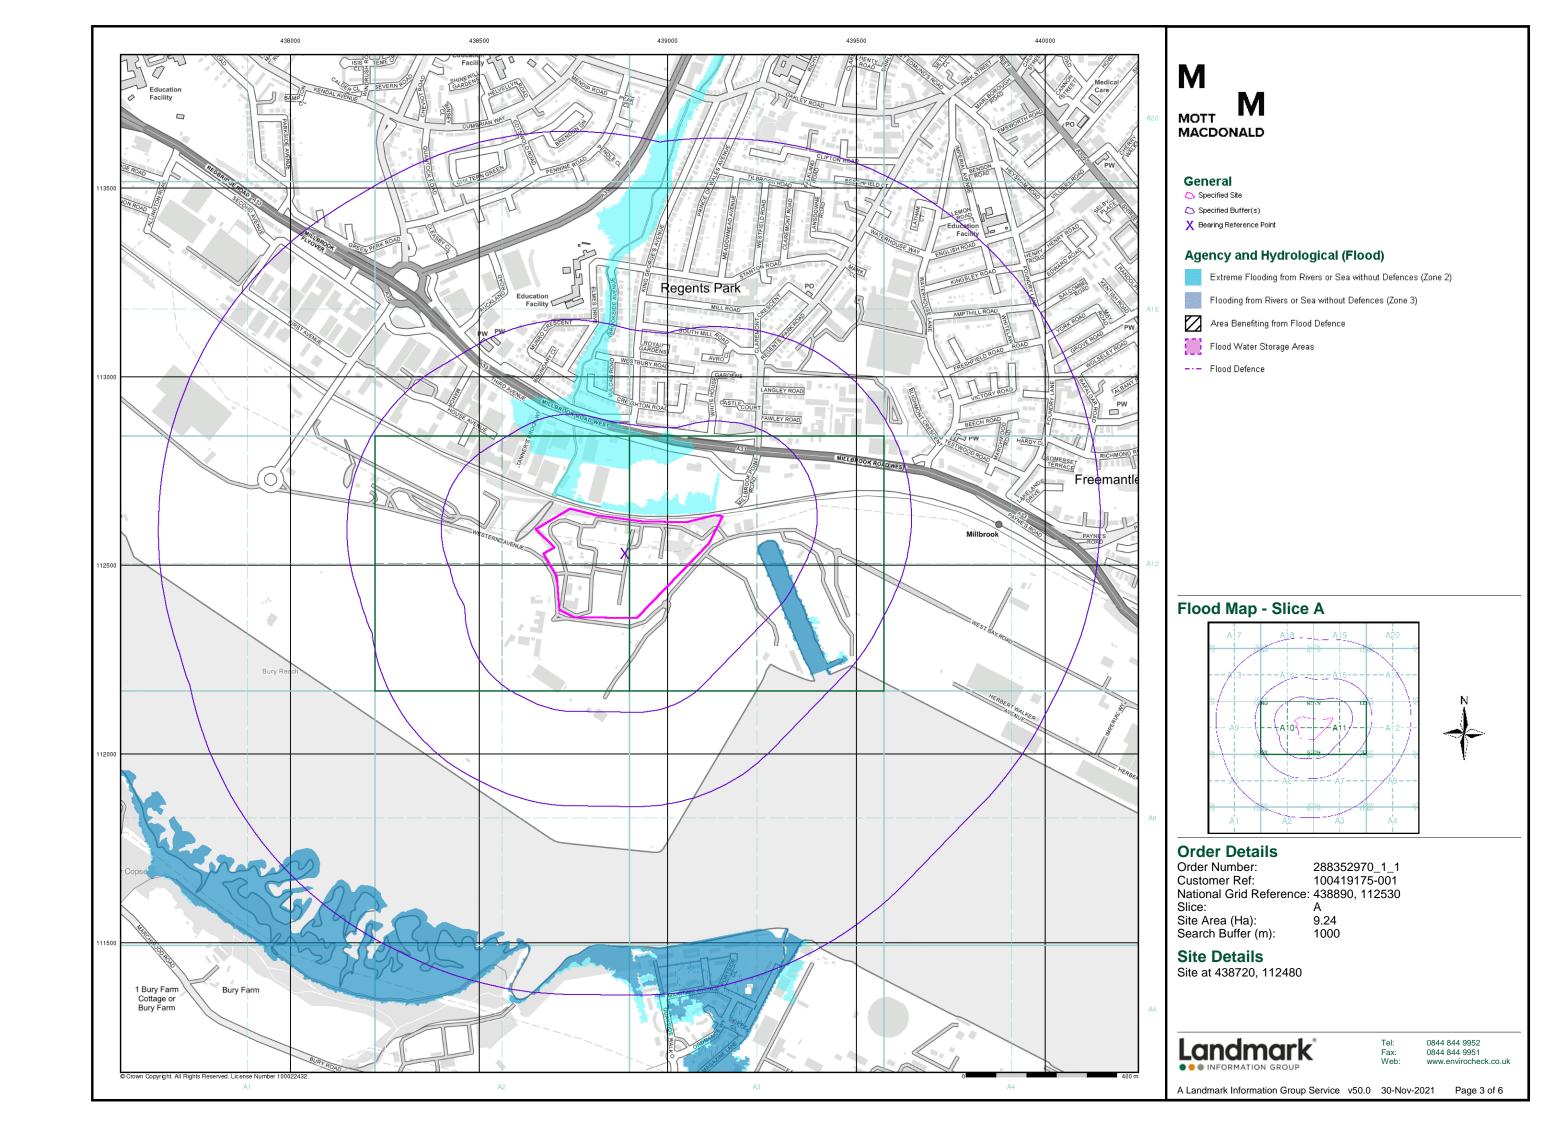

#### Report Version v53.0

| Data Type                                                     | Page<br>Number | On Site | 0 to 250m | 251 to 500m | 501 to 1000m<br>(*up to 2000m) |
|---------------------------------------------------------------|----------------|---------|-----------|-------------|--------------------------------|
| Agency & Hydrological                                         |                |         |           |             |                                |
| BGS Groundwater Flooding Susceptibility                       | pg 1           | Yes     | Yes       | Yes         | n/a                            |
| Contaminated Land Register Entries and Notices                |                |         |           |             |                                |
| Discharge Consents                                            | pg 1           | 1       | 13        | 11          | 68                             |
| Prosecutions Relating to Controlled Waters                    |                |         | n/a       | n/a         | n/a                            |
| Enforcement and Prohibition Notices                           |                |         |           |             |                                |
| Integrated Pollution Controls                                 | pg 24          |         |           | 3           | 2                              |
| Integrated Pollution Prevention And Control                   | pg 25          | 8       | 2         | 2           | 5                              |
| Local Authority Integrated Pollution Prevention And Control   |                |         |           |             |                                |
| Local Authority Pollution Prevention and Controls             | pg 29          | 1       | 5         | 4           | 10                             |
| Local Authority Pollution Prevention and Control Enforcements |                |         |           |             |                                |
| Nearest Surface Water Feature                                 | pg 32          |         | Yes       |             |                                |
| Pollution Incidents to Controlled Waters                      | pg 32          |         | 3         | 4           | 13                             |
| Prosecutions Relating to Authorised Processes                 |                |         |           |             |                                |
| Registered Radioactive Substances                             | pg 36          |         |           |             | 2                              |
| River Quality                                                 |                |         |           |             |                                |
| River Quality Biology Sampling Points                         |                |         |           |             |                                |
| River Quality Chemistry Sampling Points                       |                |         |           |             |                                |
| Substantiated Pollution Incident Register                     | pg 36          |         |           | 1           |                                |
| Water Abstractions                                            | pg 36          |         |           |             | (*7)                           |
| Water Industry Act Referrals                                  |                |         |           |             |                                |
| Groundwater Vulnerability Map                                 | pg 38          | Yes     | n/a       | n/a         | n/a                            |
| Groundwater Vulnerability - Soluble Rock Risk                 |                |         | n/a       | n/a         | n/a                            |
| Groundwater Vulnerability - Local Information                 |                |         | n/a       | n/a         | n/a                            |
| Bedrock Aquifer Designations                                  | pg 38          | Yes     | n/a       | n/a         | n/a                            |
| Superficial Aquifer Designations                              | pg 38          | Yes     | n/a       | n/a         | n/a                            |
| Source Protection Zones                                       |                |         |           |             |                                |
| Extreme Flooding from Rivers or Sea without Defences          | pg 39          |         | Yes       | n/a         | n/a                            |
| Flooding from Rivers or Sea without Defences                  | pg 39          |         | Yes       | n/a         | n/a                            |
| Areas Benefiting from Flood Defences                          |                |         |           | n/a         | n/a                            |
| Flood Water Storage Areas                                     |                |         |           | n/a         | n/a                            |
| Flood Defences                                                |                |         |           | n/a         | n/a                            |
| OS Water Network Lines                                        | pg 39          |         | 6         |             | 24                             |