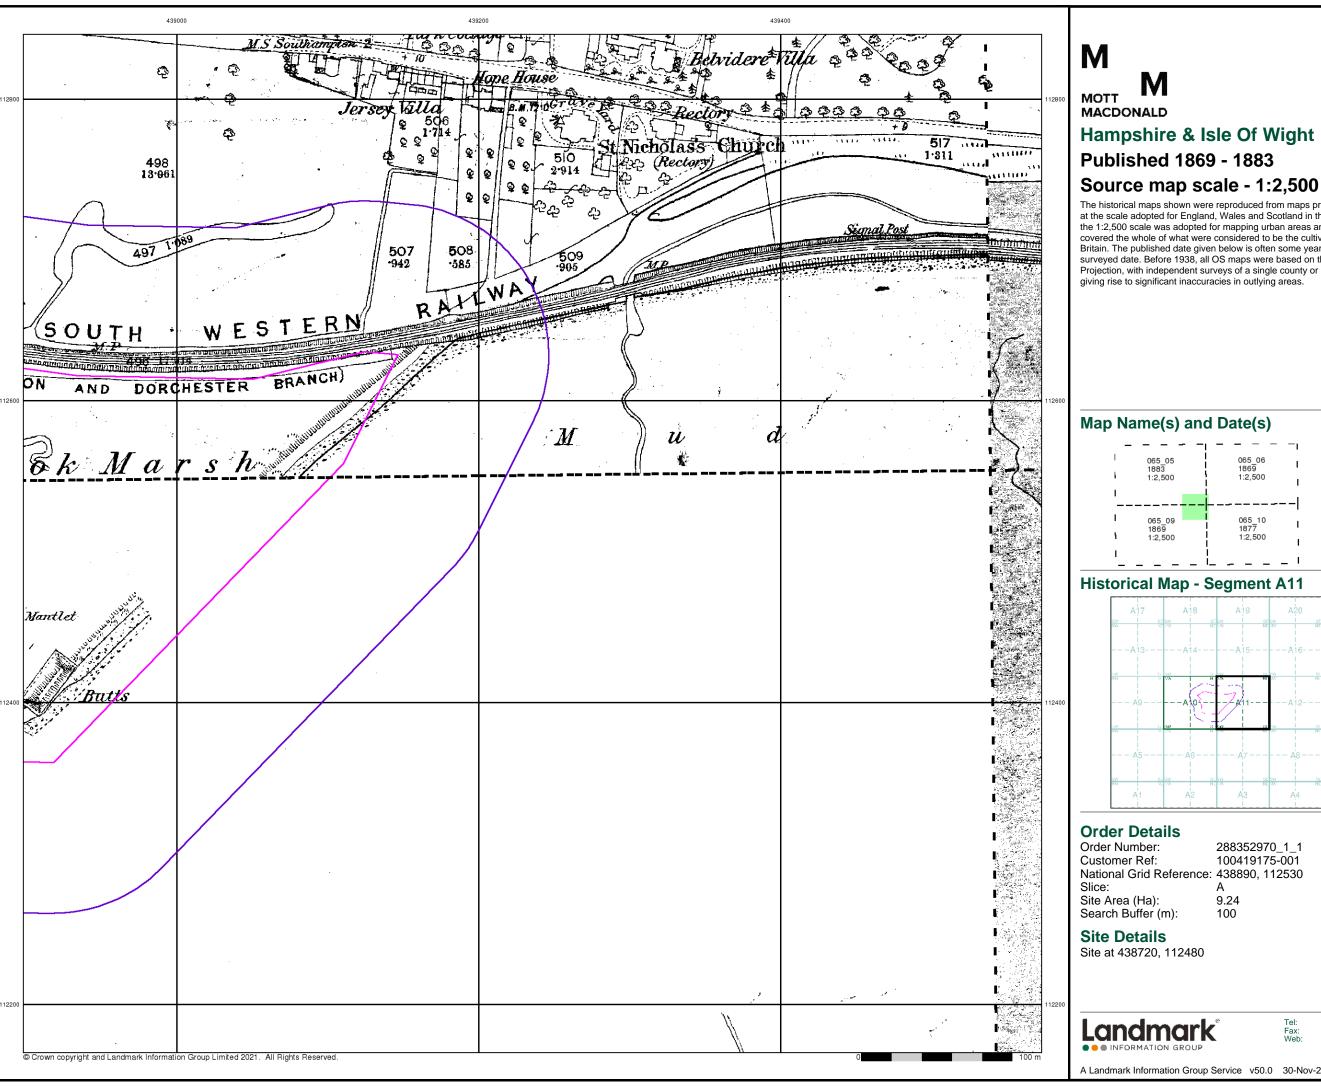

| Map<br>ID |                                                                                                                                                                                                                               | Details                                                                                                                                                                                                                                                                                                                                                                                                                                                                                          | Quadrant<br>Reference<br>(Compass<br>Direction) | Estimated<br>Distance<br>From Site | Contact | NGR              |
|-----------|-------------------------------------------------------------------------------------------------------------------------------------------------------------------------------------------------------------------------------|--------------------------------------------------------------------------------------------------------------------------------------------------------------------------------------------------------------------------------------------------------------------------------------------------------------------------------------------------------------------------------------------------------------------------------------------------------------------------------------------------|-------------------------------------------------|------------------------------------|---------|------------------|
|           | BGS Groundwater                                                                                                                                                                                                               | Flooding Susceptibility                                                                                                                                                                                                                                                                                                                                                                                                                                                                          |                                                 |                                    |         |                  |
|           | Flooding Type:                                                                                                                                                                                                                | Potential for Groundwater Flooding to Occur at Surface                                                                                                                                                                                                                                                                                                                                                                                                                                           | A10NE<br>(SW)                                   | 0                                  | 1       | 438886<br>112532 |
|           | BGS Groundwater<br>Flooding Type:                                                                                                                                                                                             | Flooding Susceptibility  Potential for Groundwater Flooding of Property Situated Below Ground Level                                                                                                                                                                                                                                                                                                                                                                                              | A10SE<br>(W)                                    | 77                                 | 1       | 438600<br>112500 |
|           | BGS Groundwater Flooding Type:                                                                                                                                                                                                | Flooding Susceptibility  Potential for Groundwater Flooding of Property Situated Below Ground Level                                                                                                                                                                                                                                                                                                                                                                                              | A11SW<br>(SE)                                   | 226                                | 1       | 439100<br>112200 |
|           | <b>BGS Groundwater</b> Flooding Type:                                                                                                                                                                                         | Flooding Susceptibility  Potential for Groundwater Flooding of Property Situated Below Ground Level                                                                                                                                                                                                                                                                                                                                                                                              | A10SW<br>(W)                                    | 257                                | 1       | 438450<br>112400 |
|           | <b>BGS Groundwater</b> Flooding Type:                                                                                                                                                                                         | Flooding Susceptibility  Potential for Groundwater Flooding of Property Situated Below Ground Level                                                                                                                                                                                                                                                                                                                                                                                              | A10SW<br>(W)                                    | 315                                | 1       | 438400<br>112350 |
|           | BGS Groundwater<br>Flooding Type:                                                                                                                                                                                             | Flooding Susceptibility Potential for Groundwater Flooding of Property Situated Below Ground Level                                                                                                                                                                                                                                                                                                                                                                                               | A6NE<br>(SW)                                    | 329                                | 1       | 438650<br>112050 |
|           | BGS Groundwater<br>Flooding Type:                                                                                                                                                                                             | Flooding Susceptibility Potential for Groundwater Flooding to Occur at Surface                                                                                                                                                                                                                                                                                                                                                                                                                   | A7NW<br>(SE)                                    | 349                                | 1       | 439150<br>112100 |
|           | BGS Groundwater<br>Flooding Type:                                                                                                                                                                                             | Flooding Susceptibility Potential for Groundwater Flooding to Occur at Surface                                                                                                                                                                                                                                                                                                                                                                                                                   | A10SW<br>(SW)                                   | 406                                | 1       | 438350<br>112200 |
|           | BGS Groundwater<br>Flooding Type:                                                                                                                                                                                             | Flooding Susceptibility Potential for Groundwater Flooding to Occur at Surface                                                                                                                                                                                                                                                                                                                                                                                                                   | A7NW<br>(S)                                     | 432                                | 1       | 439050<br>111950 |
|           | BGS Groundwater<br>Flooding Type:                                                                                                                                                                                             | Flooding Susceptibility Limited Potential for Groundwater Flooding to Occur                                                                                                                                                                                                                                                                                                                                                                                                                      | A15SW<br>(NE)                                   | 433                                | 1       | 439150<br>113100 |
|           | BGS Groundwater<br>Flooding Type:                                                                                                                                                                                             | Flooding Susceptibility Potential for Groundwater Flooding to Occur at Surface                                                                                                                                                                                                                                                                                                                                                                                                                   | A6NW<br>(SW)                                    | 474                                | 1       | 438300<br>112150 |
| 1         |                                                                                                                                                                                                                               | Southern Water Services Ltd (H) STORM TANK/CSO ON SEWERAGE NETWORK (WATER COMPANY) Third Avenue, Southampton, Hampshire Environment Agency, Southern Region Not Given A00377 1 1st April 1991 1st April 1991 6th March 1996 Public Sewage: Storm Sewage Overflow Freshwater Stream/River Freshwater River Post National Rivers Authority Legislation where issue date > 31/08/1989 Located by supplier to within 100m                                                                            | A11NW<br>(N)                                    | 0                                  | 2       | 438900<br>112600 |
| 2         | Operator: Property Type: Location:  Authority: Catchment Area: Reference: Permit Version: Effective Date: Issued Date: Revocation Date: Discharge Type: Discharge Environment: Receiving Water: Status:  Positional Accuracy: | Southern Water Services Limited. + WWTW/SEWAGE TREATMENT WORKS (WATER COMPANY) Millbrook Wwtw, Western Avenue Western Docks, Southampton, Hampshire, So15 0hh Environment Agency, Southern Region Test A00016 9 11th December 2009 11th December 2009 11th December 2009 18th March 2010 Sewage Discharges - Pumping Station - Water Company Saline Estuary The River Test Modified (Water Resources Act 1991, Schedule 10 as amended by Environment Act 1995) Located by supplier to within 10m | A10NE<br>(W)                                    | 4                                  | 2       | 438650<br>112600 |