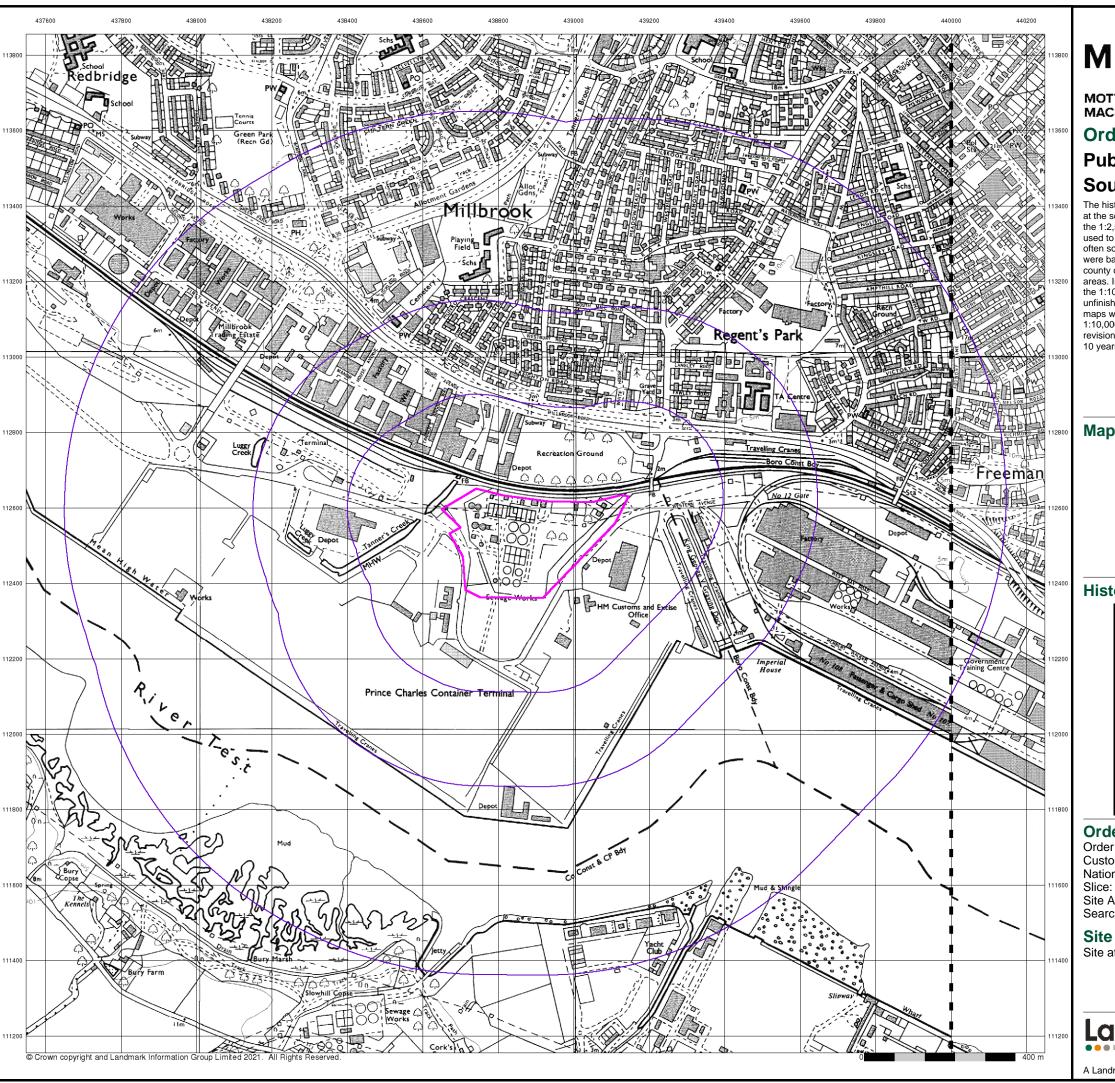

the 1:10,560 mapping from a number of sources. The maps appear unfinished - with all military camps and other strategic sites removed. These maps were initially overprinted with the National Grid. In 1970, the first 1:10,000 maps were produced using the Transverse Mercator Projection. The revision process continued until recently, with new editions appearing every 10 years or so for urban areas.

#### Map Name(s) and Date(s)



#### **Historical Map - Slice A**



#### **Order Details**

Order Number: 288352970\_1\_1 Customer Ref: 100419175-001 National Grid Reference: 438890, 112530

Site Area (Ha): Search Buffer (m): 9.24

#### **Site Details**

Site at 438720, 112480

Landmark

0844 844 9951 www.envirocheck.co.uk

A Landmark Information Group Service v50.0 30-Nov-2021 Page 14 of 19





# MOTT MACDONALD **Ordnance Survey Plan** Published 1991 - 1995 Source map scale - 1:10,000

The historical maps shown were reproduced from maps predominantly held at the scale adopted for England, Wales and Scotland in the 1840's. In 1854 the 1:2,500 scale was adopted for mapping urban areas; these maps were used to update the 1:10,560 maps. The published date given therefore is used to update the 1:10,560 maps. The published date given therefore is often some years later than the surveyed date. Before 1938, all OS maps were based on the Cassini Projection, with independent surveys of a single county or group of counties, giving rise to significant inaccuracies in outlying areas. In the late 1940's, a Provisional Edition was produced, which updated the 1:10,560 mapping from a number of