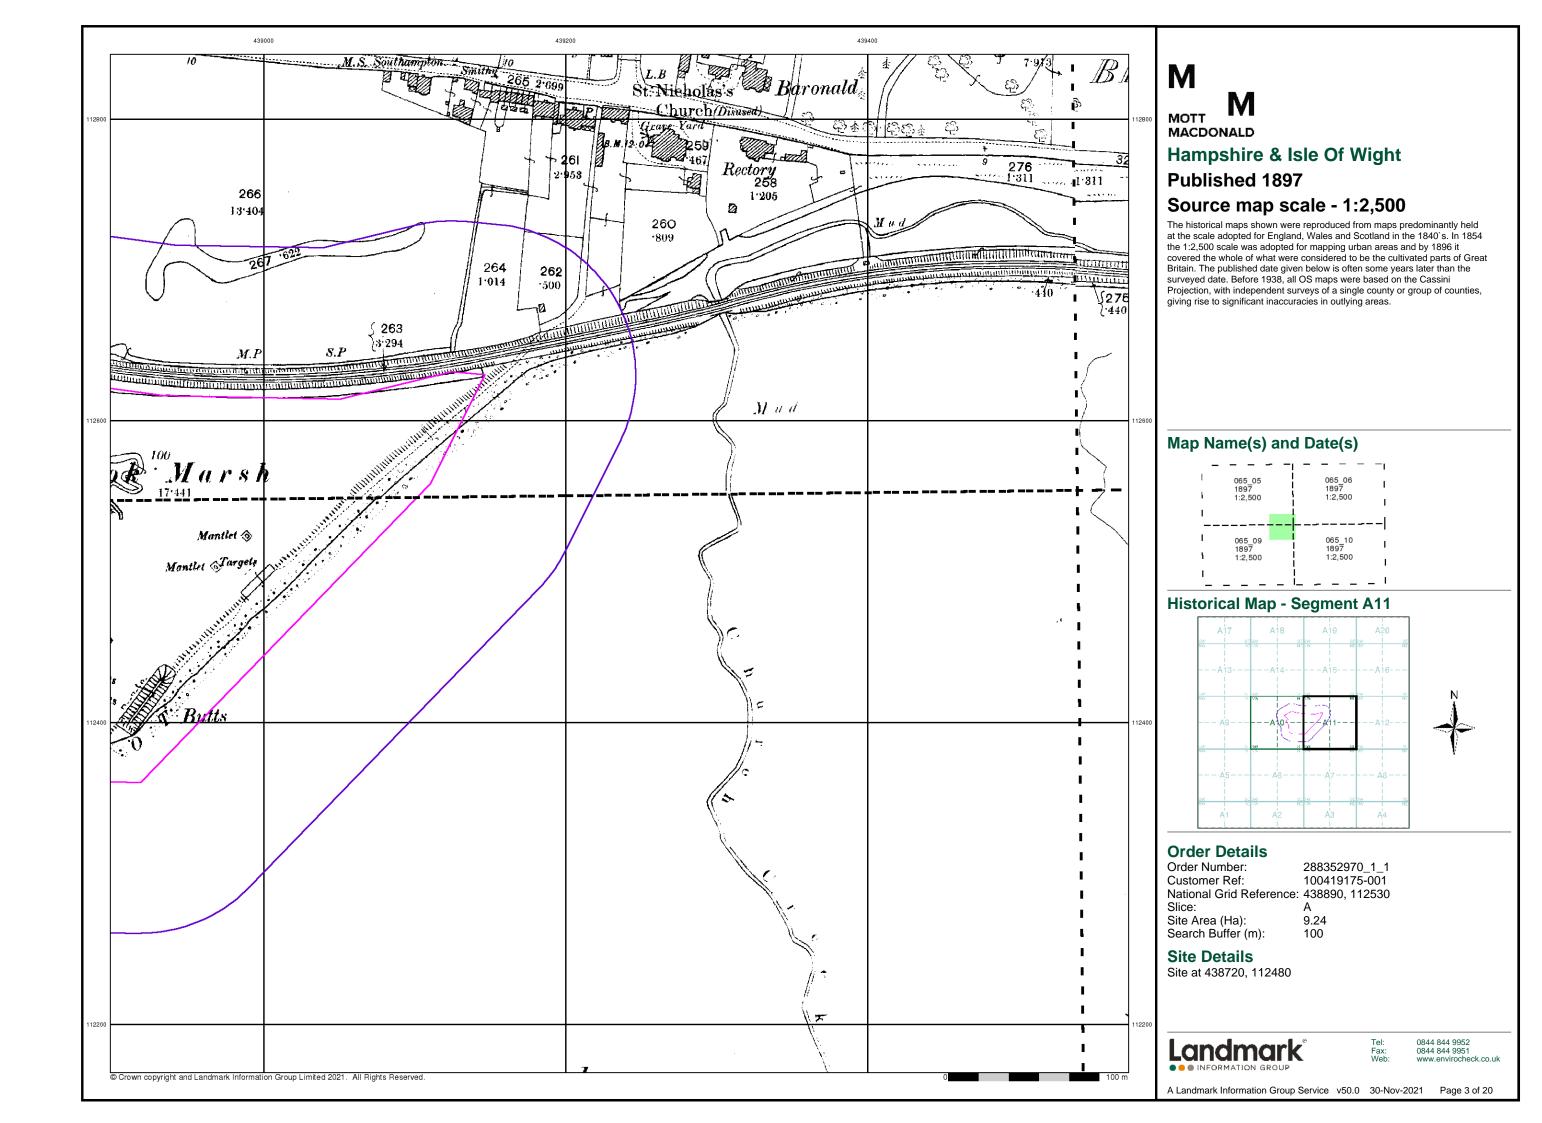

mapping urban areas and by 1896 it covered the whole of what were considered to be the cultivated parts of Great Britain. The published date given below is often some years later than the surveyed date. Before 1938, all OS maps were based on the Cassini Projection, with independent surveys of a single county or group of counties, giving rise to significant inaccuracies in outlying areas.

## Map Name(s) and Date(s)



## **Historical Map - Segment A11**



#### **Order Details**

Order Number: 288352970\_1\_1 Customer Ref: 100419175-001 National Grid Reference: 438890, 112530

Site Area (Ha): Search Buffer (m): 9.24

## **Site Details**

Site at 438720, 112480

Landmark

0844 844 9952 0844 844 9951 www.envirocheck.co.uk

A Landmark Information Group Service v50.0 30-Nov-2021 Page 2 of 20









# M MACDONALD **Historical Aerial Photography Published 1945 - 1947**

The Historical Aerial Photos were produced by the Ordnance Survey at a scale of 1:1,250 and 1:10,560 from Air Force photography. They were produced between 1944 and 1951 as an interim measure, pending produced between 1944 and 1951 as an interim measure, pending preparation of conventional mapping, due to post war resource shortages. New security measures in the 1950's meant that every photograph was rechecked for potentially unsafe information with security sites replaced by fake fields or clouds. The original editions were withdrawn and only later made available after a period of fifty years although due to the accuracy of the editing, without viewing both revisions it is not easy to spot the edits. Where avai