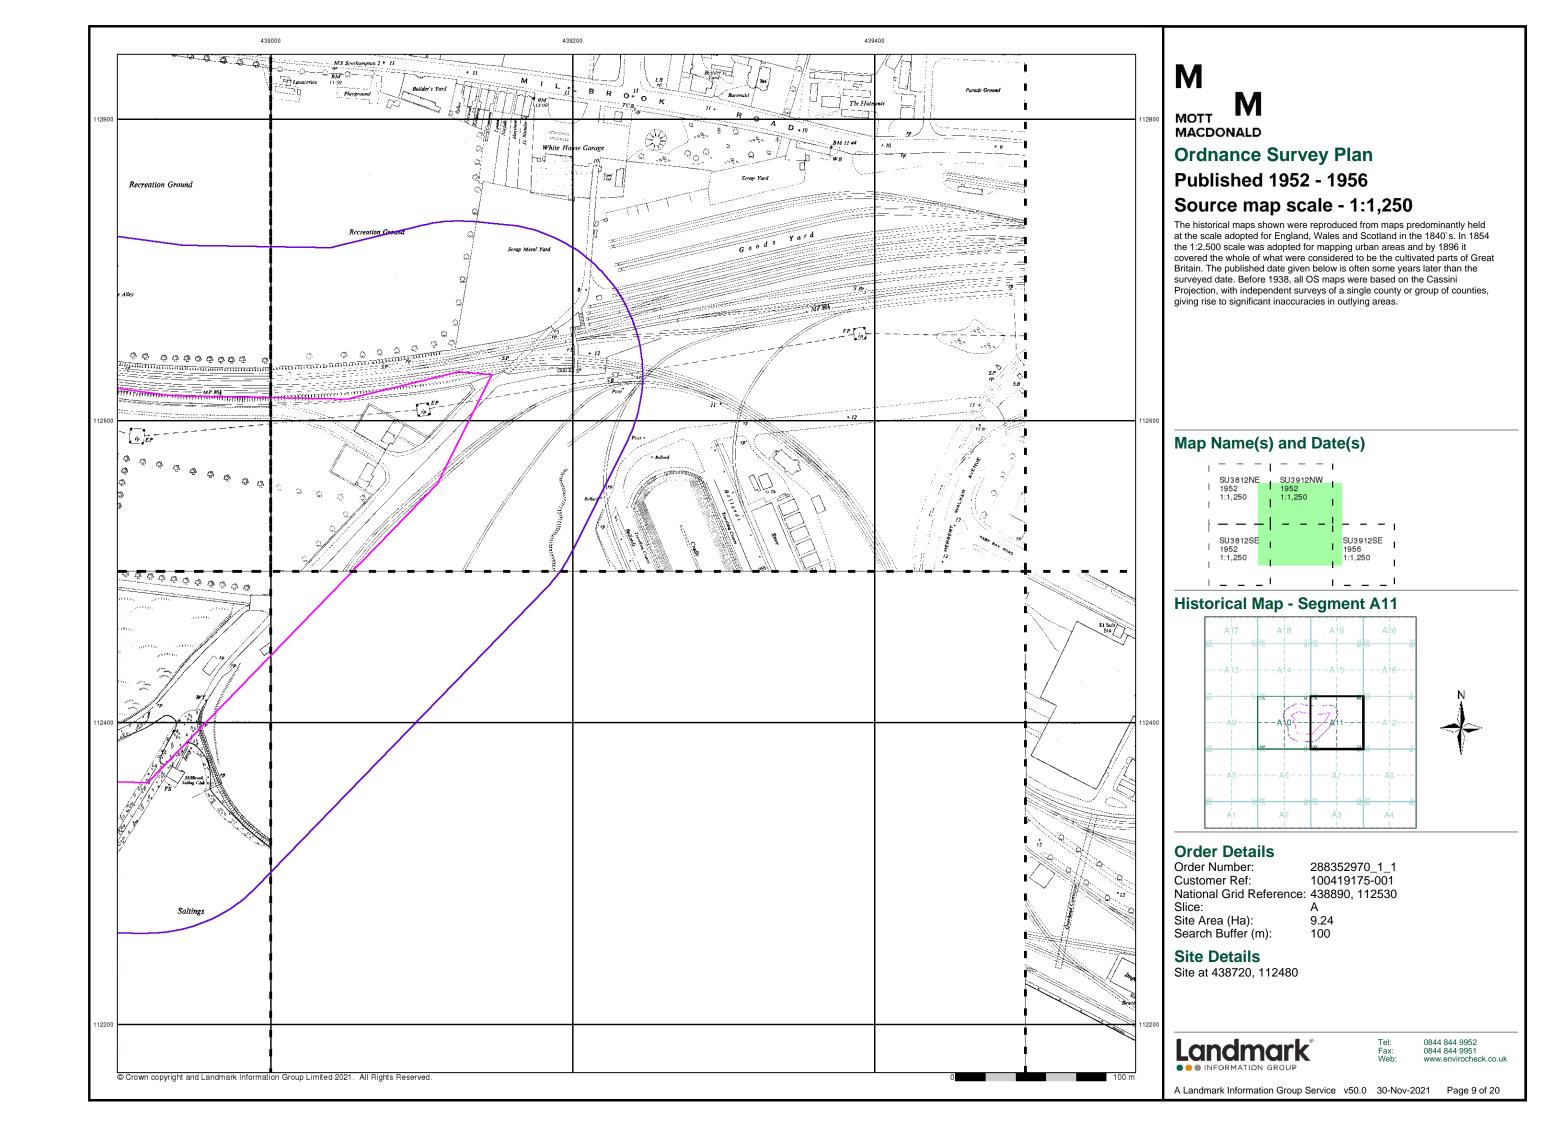

s replaced by fake fields or clouds. The original editions were withdrawn and only later made available after a period of fifty years although due to the accuracy of the editing, without viewing both revisions it is not easy to spot the edits. Where available Landmark have included both revisions.

© THE BRITISH LIBRARY BOARD. ALL RIGHTS RESERVED. Licence No:8048

#### Map Name(s) and Date(s)



#### **Historical Aerial Photography - Segment A11**



#### **Order Details**

Order Number: 288352970\_1\_1
Customer Ref: 100419175-001
National Grid Reference: 438890, 112530

Slice:

Site Area (Ha): Search Buffer (m): 9.24

#### **Site Details**

Site at 438720, 112480



0844 844 9952 0844 844 9951 www.envirocheck.co.uk

A Landmark Information Group Service v50.0 30-Nov-2021 Page 6 of 20

















# M MOTT

MACDONALD

#### **Ordnance Survey Plan**

#### Published 1968

## Source map scale - 1:2,500

The historical maps shown were reproduced from maps predominantly held at the scale adopted for England, Wales and Scotland in the 1840's. In 1854 the 1:2,500 scale was adopted for mapping urban areas and by 1896 it covered the whole of what were considered to be the cultivated parts of Great Britain. The published date given below is often some years later than the surveyed date. Before 1938, all OS maps were based on the Cassini Projection, with independent surveys of a single county or group of counties, giving rise to significant inaccuracies in outlying areas.

#### Map Name(s) and Date(s)



#### **Historical Map - Segment A11**



#### **Order Details**

Order Number: