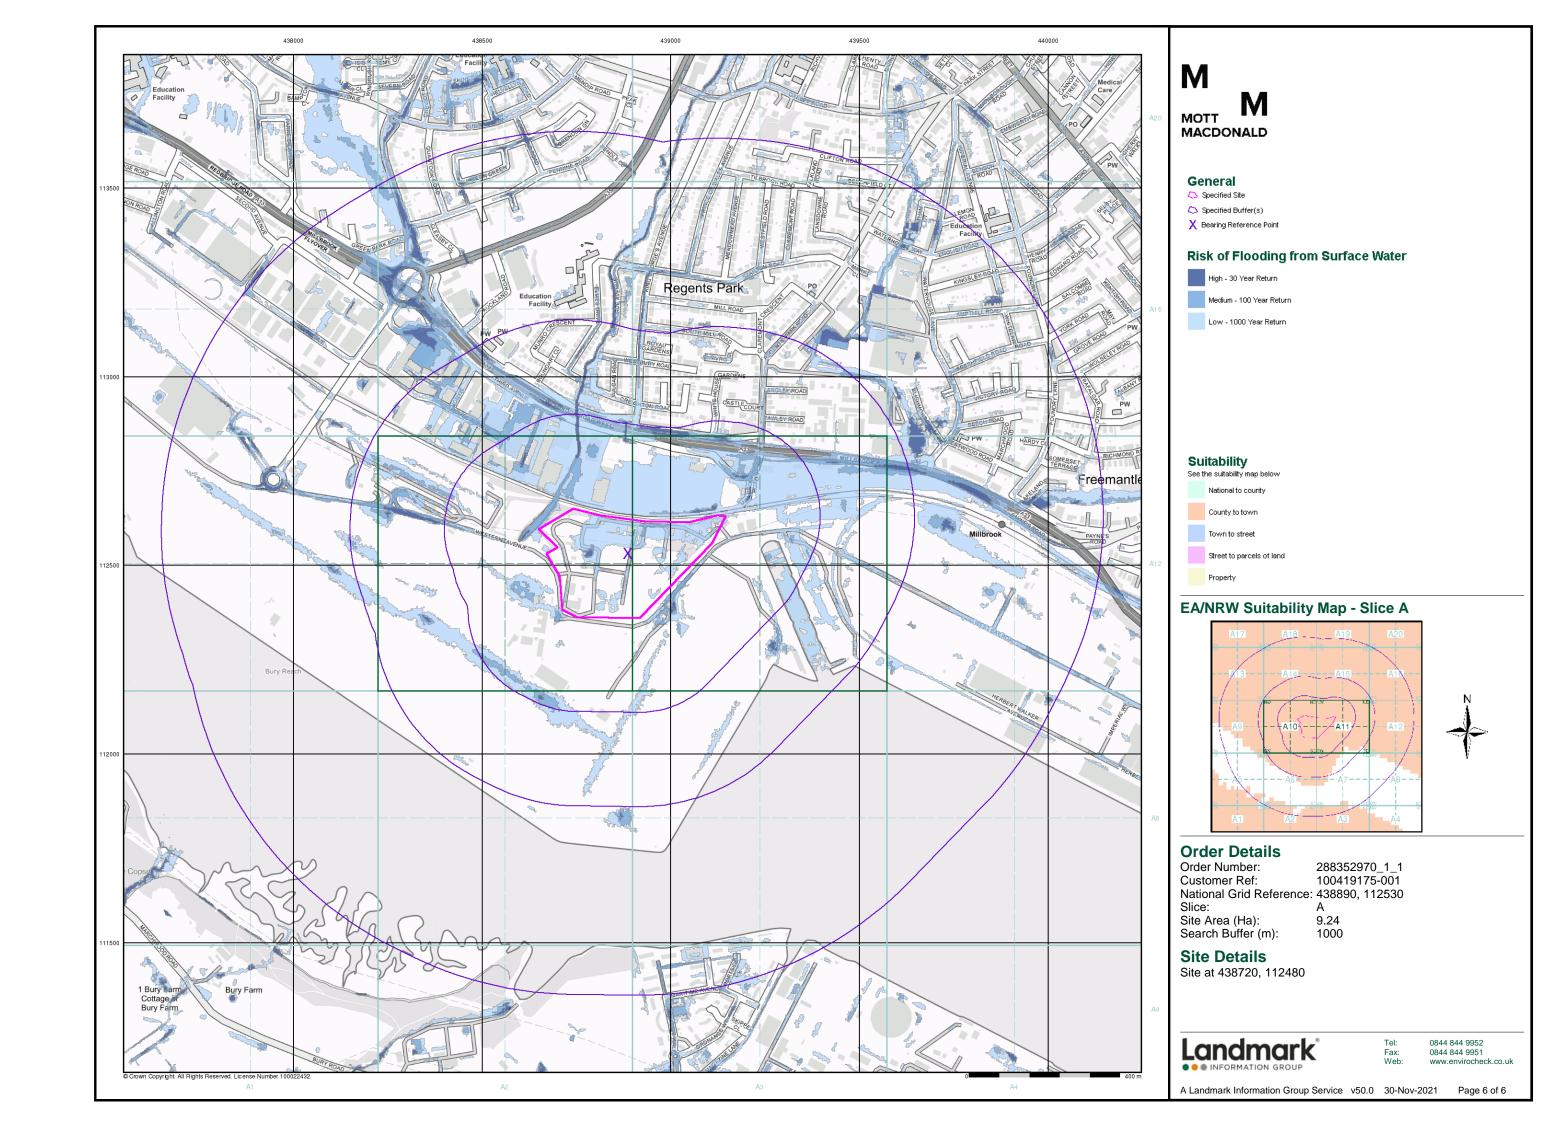

#### Report Version v53.0

| Data Type                                                     | Page<br>Number | On Site | 0 to 250m | 251 to 500m | 501 to 1000m<br>(*up to 2000m) |
|---------------------------------------------------------------|----------------|---------|-----------|-------------|--------------------------------|
| Agency & Hydrological                                         |                |         |           |             |                                |
| BGS Groundwater Flooding Susceptibility                       | pg 1           | Yes     | Yes       | Yes         | n/a                            |
| Contaminated Land Register Entries and Notices                |                |         |           |             |                                |
| Discharge Consents                                            | pg 1           | 1       | 13        | 11          | 68                             |
| Prosecutions Relating to Controlled Waters                    |                |         | n/a       | n/a         | n/a                            |
| Enforcement and Prohibition Notices                           |                |         |           |             |                                |
| Integrated Pollution Controls                                 | pg 24          |         |           | 3           | 2                              |
| Integrated Pollution Prevention And Control                   | pg 25          | 8       | 2         | 2           | 5                              |
| Local Authority Integrated Pollution Prevention And Control   |                |         |           |             |                                |
| Local Authority Pollution Prevention and Controls             | pg 29          | 1       | 5         | 4           | 10                             |
| Local Authority Pollution Prevention and Control Enforcements |                |         |           |             |                                |
| Nearest Surface Water Feature                                 | pg 32          |         | Yes       |             |                                |
| Pollution Incidents to Controlled Waters                      | pg 32          |         | 3         | 4           | 13                             |
| Prosecutions Relating to Authorised Processes                 |                |         |           |             |                                |
| Registered Radioactive Substances                             | pg 36          |         |           |             | 2                              |
| River Quality                                                 |                |         |           |             |                                |
| River Quality Biology Sampling Points                         |                |         |           |             |                                |
| River Quality Chemistry Sampling Points                       |                |         |           |             |                                |
| Substantiated Pollution Incident Register                     | pg 36          |         |           | 1           |                                |
| Water Abstractions                                            | pg 36          |         |           |             | (*7)                           |
| Water Industry Act Referrals                                  |                |         |           |             |                                |
| Groundwater Vulnerability Map                                 | pg 38          | Yes     | n/a       | n/a         | n/a                            |
| Groundwater Vulnerability - Soluble Rock Risk                 |                |         | n/a       | n/a         | n/a                            |
| Groundwater Vulnerability - Local Information                 |                |         | n/a       | n/a         | n/a                            |
| Bedrock Aquifer Designations                                  | pg 38          | Yes     | n/a       | n/a         | n/a                            |
| Superficial Aquifer Designations                              | pg 38          | Yes     | n/a       | n/a         | n/a                            |
| Source Protection Zones                                       |                |         |           |             |                                |
| Extreme Flooding from Rivers or Sea without Defences          | pg 39          |         | Yes       | n/a         | n/a                            |
| Flooding from Rivers or Sea without Defences                  | pg 39          |         | Yes       | n/a         | n/a                            |
| Areas Benefiting from Flood Defences                          |                |         |           | n/a         | n/a                            |
| Flood Water Storage Areas                                     |                |         |           | n/a         | n/a                            |
| Flood Defences                                                |                |         |           | n/a         | n/a                            |
| OS Water Network Lines                                        | pg 39          |         | 6         |             | 24                             |