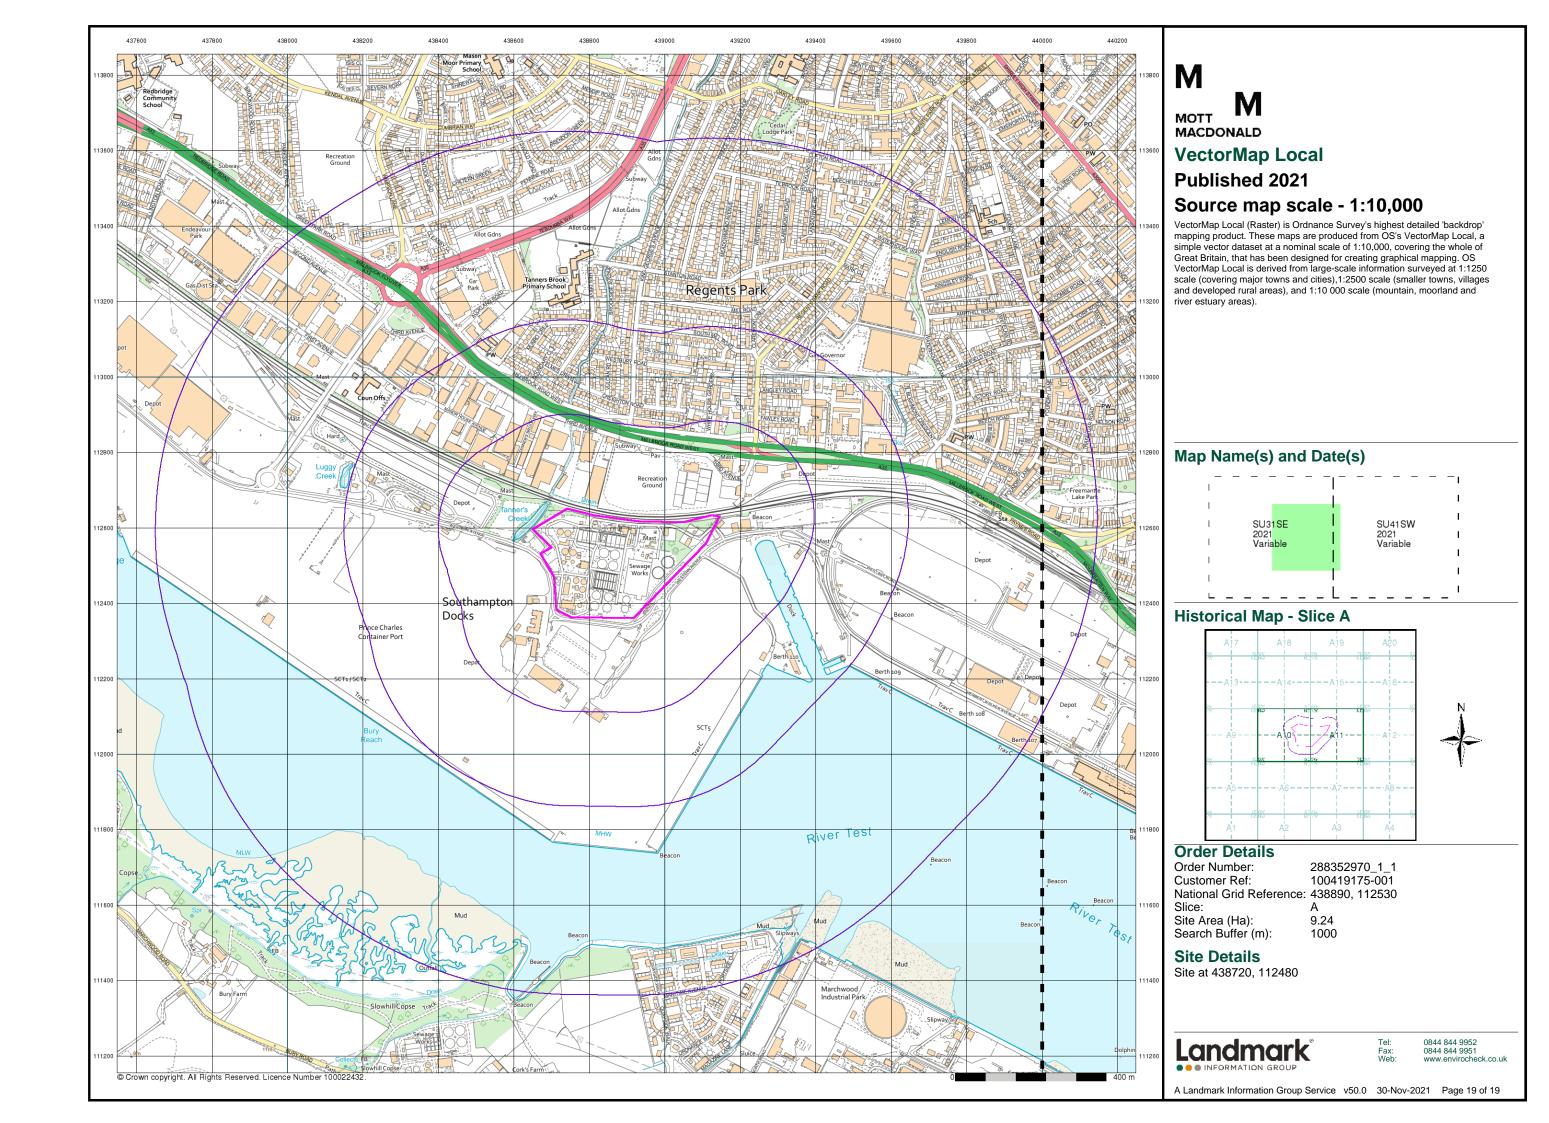

#### **Order Details:**

**Order Number:** 

288352970\_1\_1

**Customer Reference:** 

100419175-001

**National Grid Reference:** 

438890, 112530

Slice:

Α

Site Area (Ha):

9.24

Search Buffer (m):

1000

#### **Site Details:**

Site at 438720, 112480