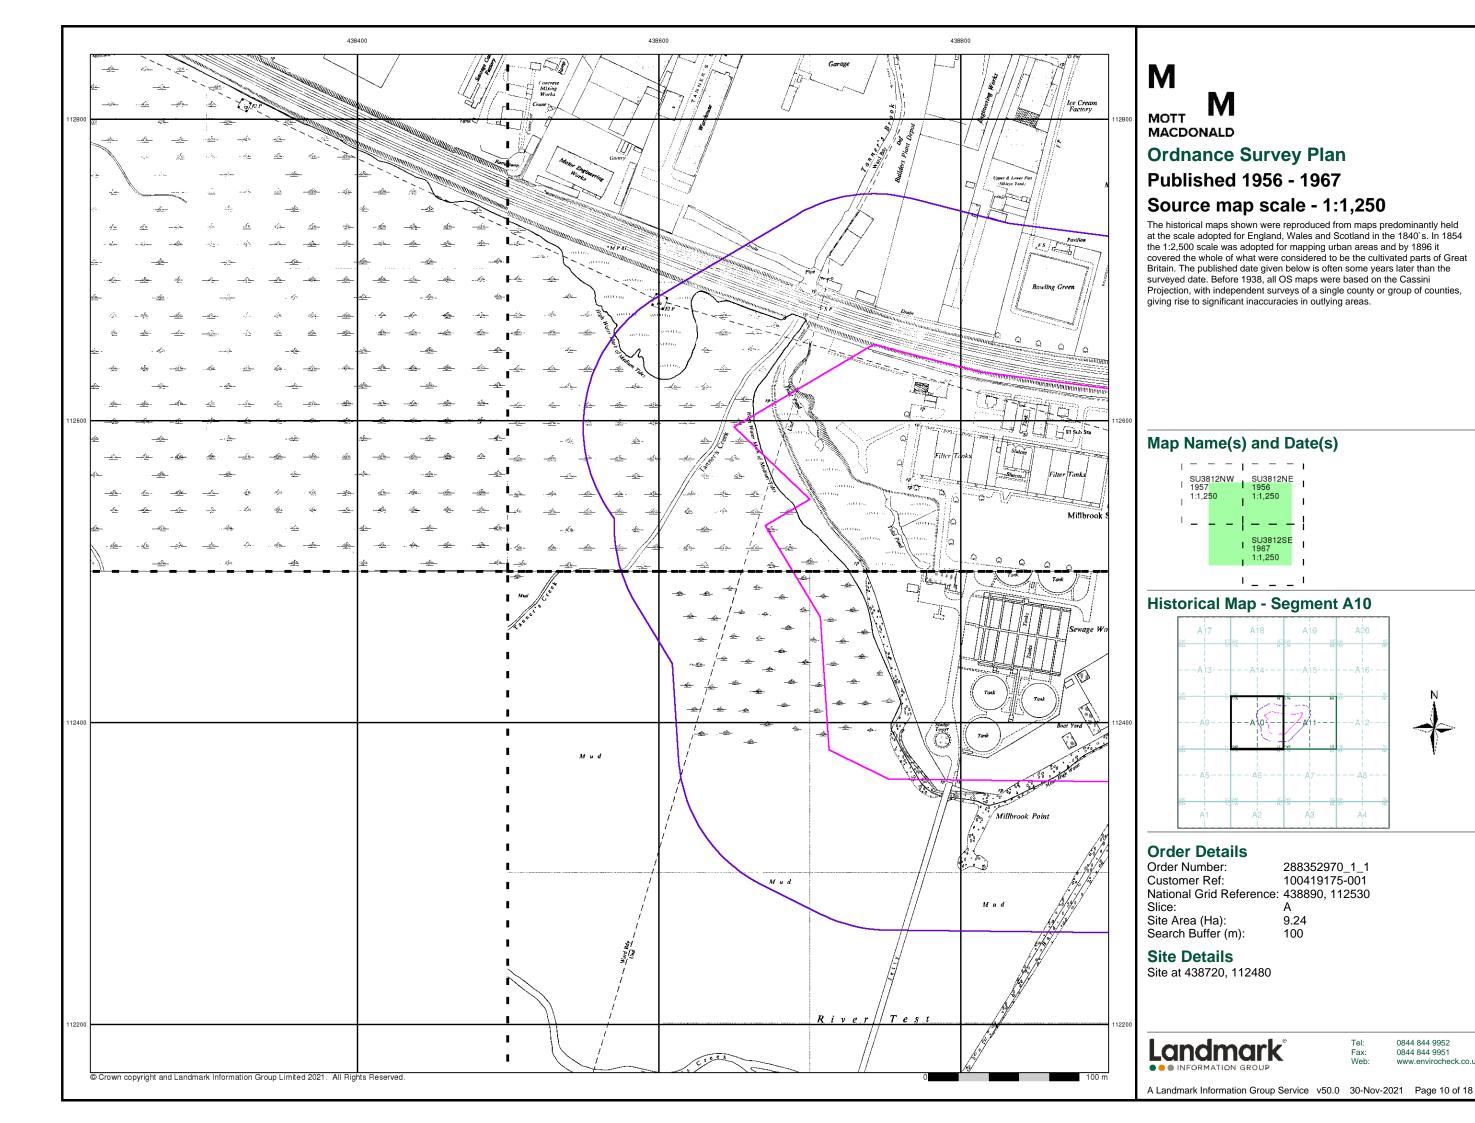

#### **Order Details:**

**Order Number:** 

288352970\_1\_1

**Customer Reference:** 

100419175-001

**National Grid Reference:** 

438890, 112530

Slice:

Α

Site Area (Ha):

9.24

Search Buffer (m):

1000

#### **Site Details:**

Site at 438720, 112480