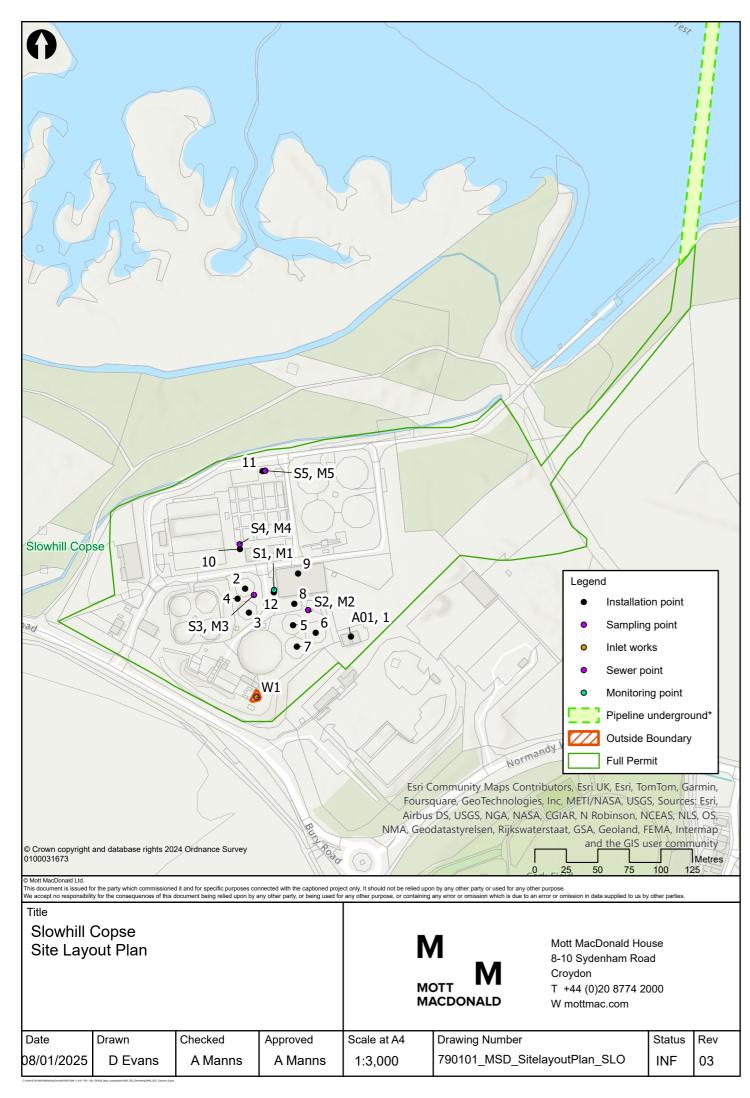

| Emissions Ref | Emissions Points                               | Assets Ref | Assets                       | Х      | Υ      |
|---------------|------------------------------------------------|------------|------------------------------|--------|--------|
| A01           | OCU                                            | 1          | OCU                          | 438456 | 111137 |
|               |                                                | 2          | Post screened storage tank 1 | 438372 | 111175 |
|               |                                                | 3          | Post screened storage tank 2 | 438375 | 111156 |
|               |                                                | 4          | Sludge strain press          | 438366 | 111167 |
|               |                                                | 5          | Unscreened sludge tank 1     | 438410 | 111146 |
|               |                                                | 6          | Unscreened sludge tank 2     | 438428 | 111140 |
|               |                                                | 7          | Unscreened sludge tank 3     | 438413 | 111129 |
|               |                                                | 8          | Grit and screening unit      | 438411 | 111163 |
|               |                                                | 9          | Sludge strainpress           | 438414 | 111187 |
|               |                                                | 10         | Cess reception point 1       | 438367 | 111206 |
|               |                                                | 11         | Cess reception point 2       | 438385 | 111268 |
|               |                                                | 12         | Sludge reception point       | 438394 | 111172 |
| S1, M1        | Sludge reception emission and monitoring point |            |                              | 438395 | 111174 |
| S2, M2        | Bund drainage emission and monitoring point 1  |            |                              | 438422 | 111158 |
| S3, M3        | Bund drainage emission and monitoring point 2  |            |                              | 438379 | 111169 |
| S4, M4        | Cess reception emission and monitoring point 1 |            |                              | 438367 | 111210 |
| S5, M5        | Cess reception emission and monitoring point 2 |            |                              | 438387 | 111268 |
| W1            | Inlet works                                    |            |                              | 438381 | 111089 |