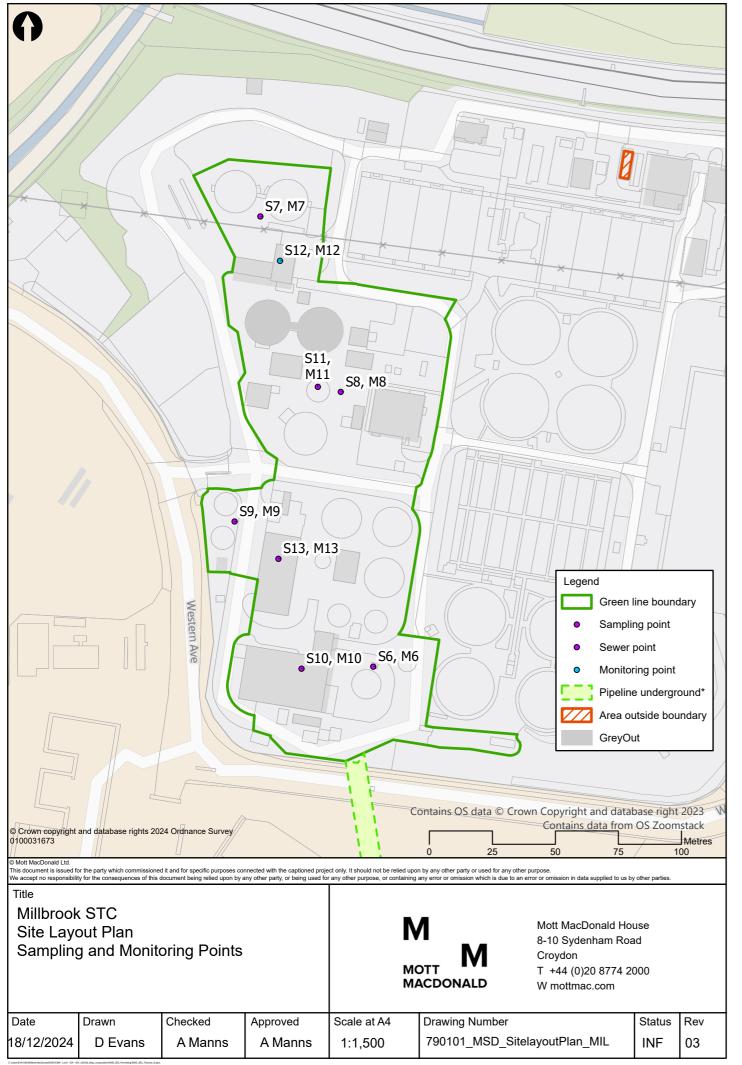

| Emissions Ref | Emissions Points                                 | Assets Ref | Assets | X      | Y      |
|---------------|--------------------------------------------------|------------|--------|--------|--------|
| S6, M6        | Gas condensate emission and monitoring point     |            |        | 438778 | 112400 |
| S7, M7        | Bund water emission and monitoring point 1       |            |        | 438733 | 112579 |
| S8, M8        | Bund water emission and monitoring point 2       |            |        | 438765 | 112509 |
| S9, M9        | Bund water emission and monitoring point 3       | i i        |        | 438723 | 112458 |
| S10, M10      | Centrifuge liquors emission and monitoring point |            |        | 438750 | 112399 |
| S11, M11      | Surface water emission and monitoring poin       | t          |        | 438756 | 112511 |
| S12, M12      | Sludge and cake reception point                  |            |        | 438741 | 112561 |
| S13, M13      | GBT liquors emission and monitoring point        |            |        | 438740 | 112443 |