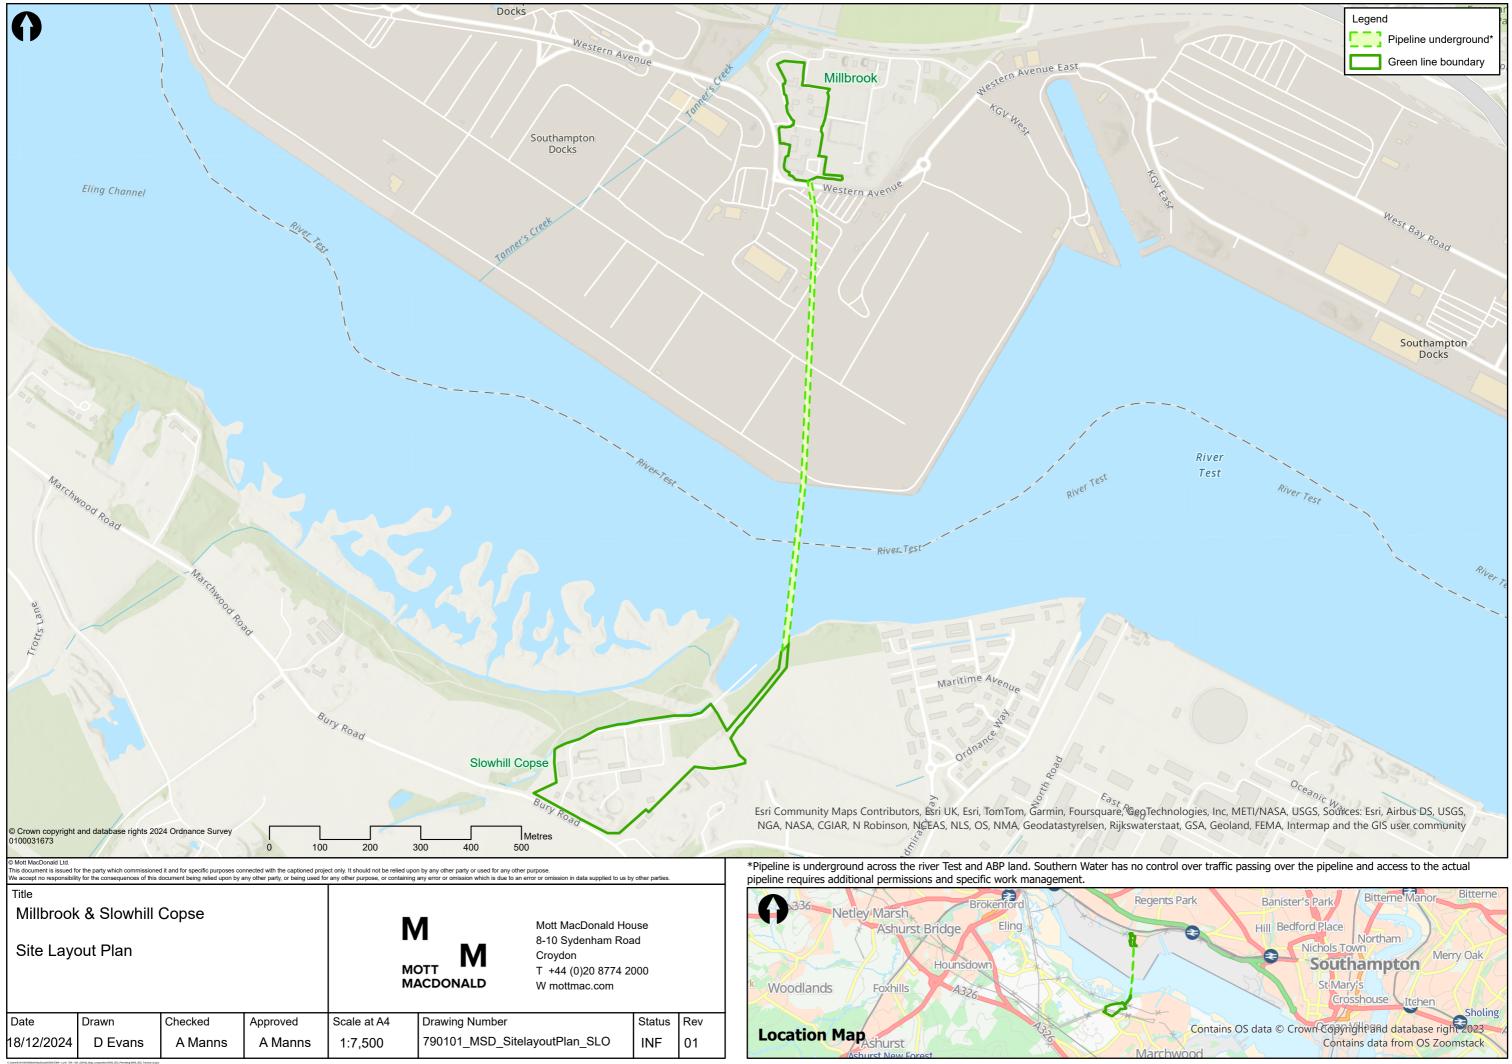

\*Pipeline is underground across the river Test and ABP land. Southern Water has no control over traffic passing over the pipeline and access to the actual pipeline requires additional permissions and specific work management.