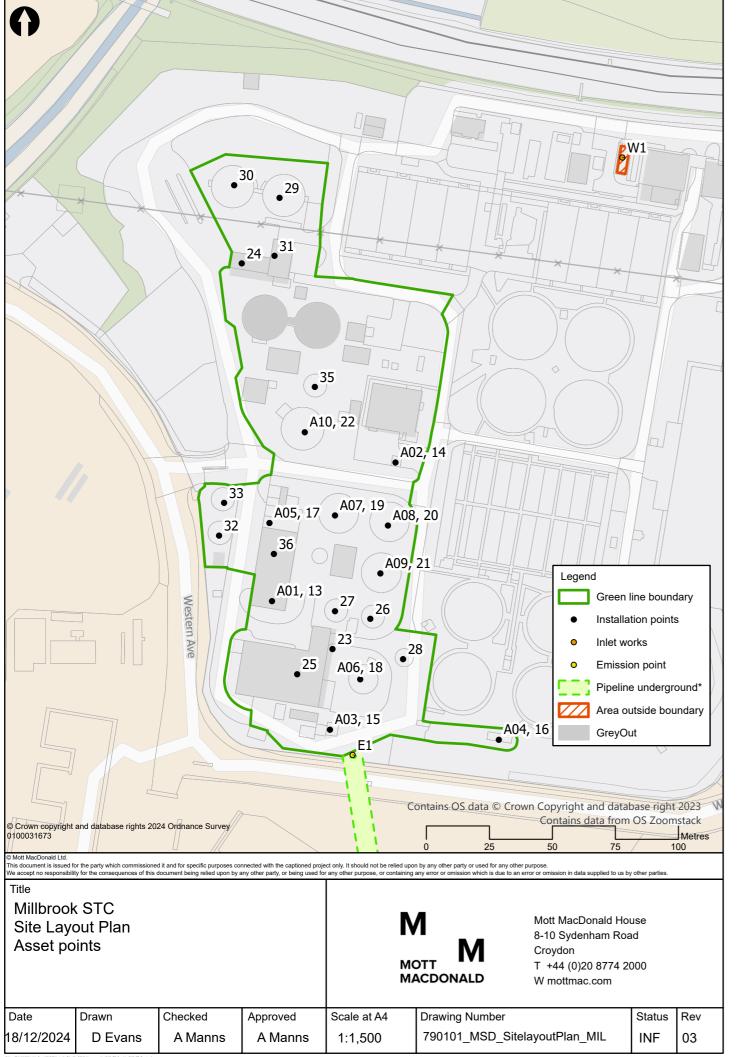

| Emissions Ref | Emissions Points                   | Assets Ref | Assets                          | Х        | Y      |
|---------------|------------------------------------|------------|---------------------------------|----------|--------|
| A01           | Boiler exhaust stack               | 13         | Auxiliary boilers               | 438739   | 112424 |
| A02           | CHP exhaust stack 1                | 14         | CHP 1                           | 438788   | 112479 |
| A03           | CHP exhaust stack 2                | 15         | CHP 2                           | 438762   | 112373 |
| A04           | Flare                              | 16         | Flare                           | 438829   | 112369 |
| A05           | OCU stack                          | 17         | OCU                             | 438738   | 112455 |
| A06           | Whessoe valve 1                    | 18         | Gas Holder                      | 438774   | 112393 |
| A07           | Whessoe valve 2                    | 19         | Digester 1                      | 438764   | 112458 |
| A08           | Whessoe valve 3                    | 20         | Digester 2                      | 438785   | 112454 |
| A09           | Whessoe valve 4                    | 21         | Digester 3                      | 438782   | 112435 |
| A10           | Whessoe valve 5                    | 22         | Digester 4                      | 438752   | 112491 |
| W1            | Inlet                              |            |                                 | 438878   | 112600 |
| E1            | Slowhill pipeline connection       |            |                                 | 438771   | 112363 |
|               |                                    | 23         | Alternative cake bay            | 438763   | 112405 |
|               |                                    | 24         | Cake blending area              | 438727   | 112558 |
|               |                                    | 25         | Centrifuges                     | 438749   | 112395 |
|               |                                    | 26         | Post-digestion storage tank 1   | 438749 1 | 112417 |
|               |                                    | 27         | Post-digestion storage tank 2   | 438764   | 112420 |
|               |                                    | 28         | Cake Silo                       | 438791   | 112401 |
|               |                                    | 29         | Post screened sludge tank 1     | 438742   | 112584 |
|               |                                    | 30         | Post screened sludge tank 2     | 438724   | 112589 |
|               |                                    | č          | 438740                          | 112561   |        |
|               | 32 Thickened sludge storage tank 1 | 438718     | 112450                          |          |        |
|               |                                    | 33         | Thickened sludge storage tank 2 | 438720   | 112463 |
|               |                                    | 35         | Liquor buffer storage tank      | 438756   | 112509 |
|               |                                    | 36         | Gravity belt thickeners         | 438740   | 112443 |