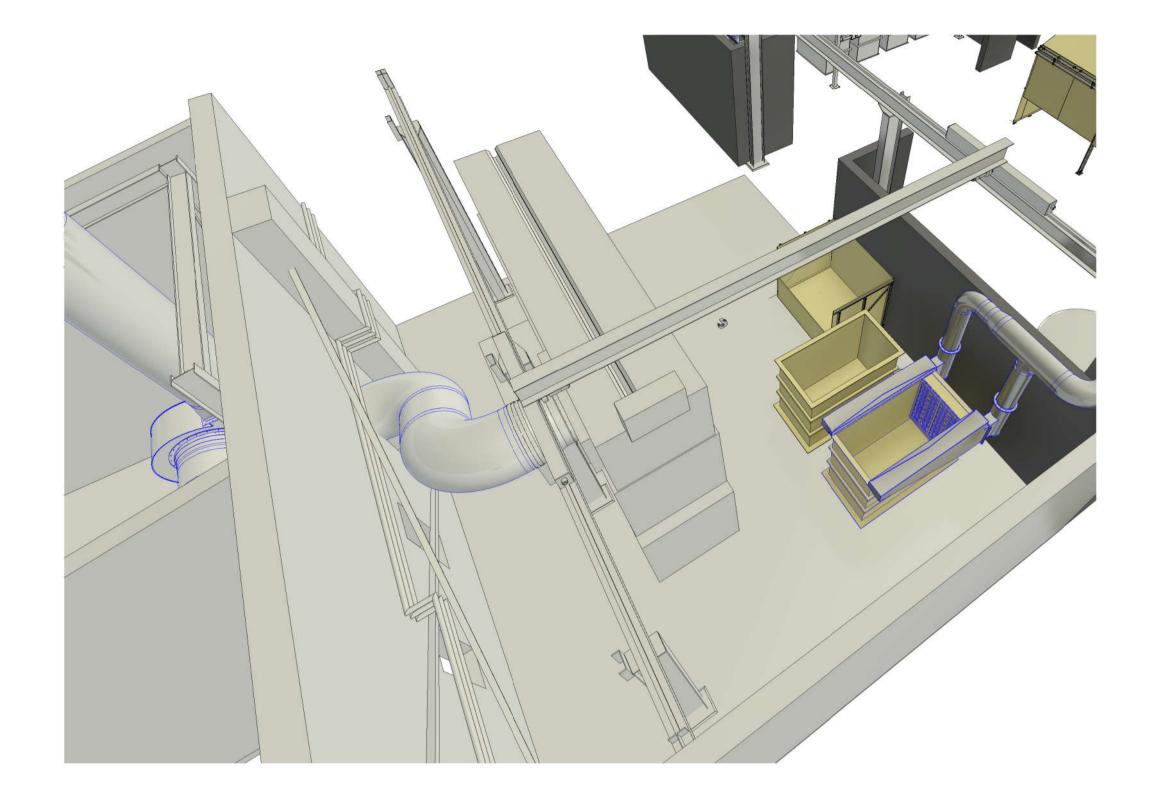

Mastermelt Refining Services Ltd

Ano-Cycle Plant

GA 2 Rev A

|  | Project number | D21160   |
|--|----------------|----------|
|  | Date           | 29/10/24 |
|  | Drawn by       | JAF      |
|  | Checked by     | PR       |
|  |                |          |

D21160-GA-002

Scale

www.apmg.co.u

| No. | Description | Date |
|-----|-------------|------|
|     |             |      |
|     |             |      |
|     |             |      |
|     |             |      |
|     |             |      |
|     |             |      |
|     |             |      |
|     |             |      |
|     |             |      |
|     |             |      |
|     |             |      |
|     |             |      |
|     |             |      |
|     |             |      |
|     |             |      |