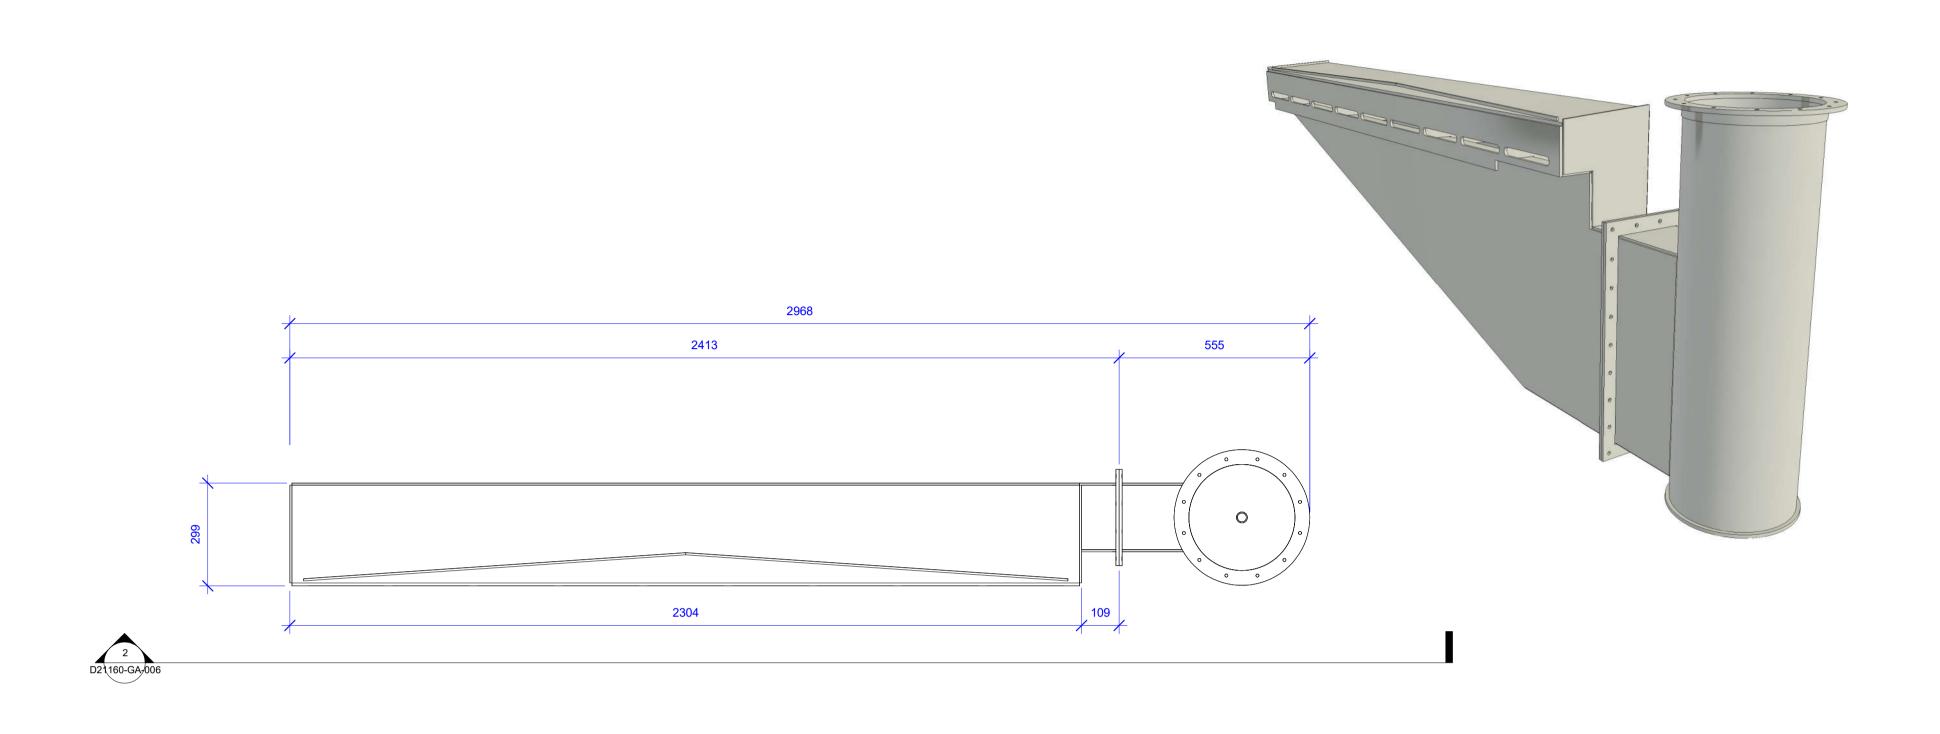

Mastermelt Refining Services Ltd

Ano-Cycle Plant

Lip extract GA

|   | Project number | D21160   |
|---|----------------|----------|
|   | Date           | 29/10/24 |
| _ | Drawn by       | JAF      |
|   | Checked by     | PR       |
|   |                |          |

D21160-GA-006

Scale 1:10

10/2024 14:00:44