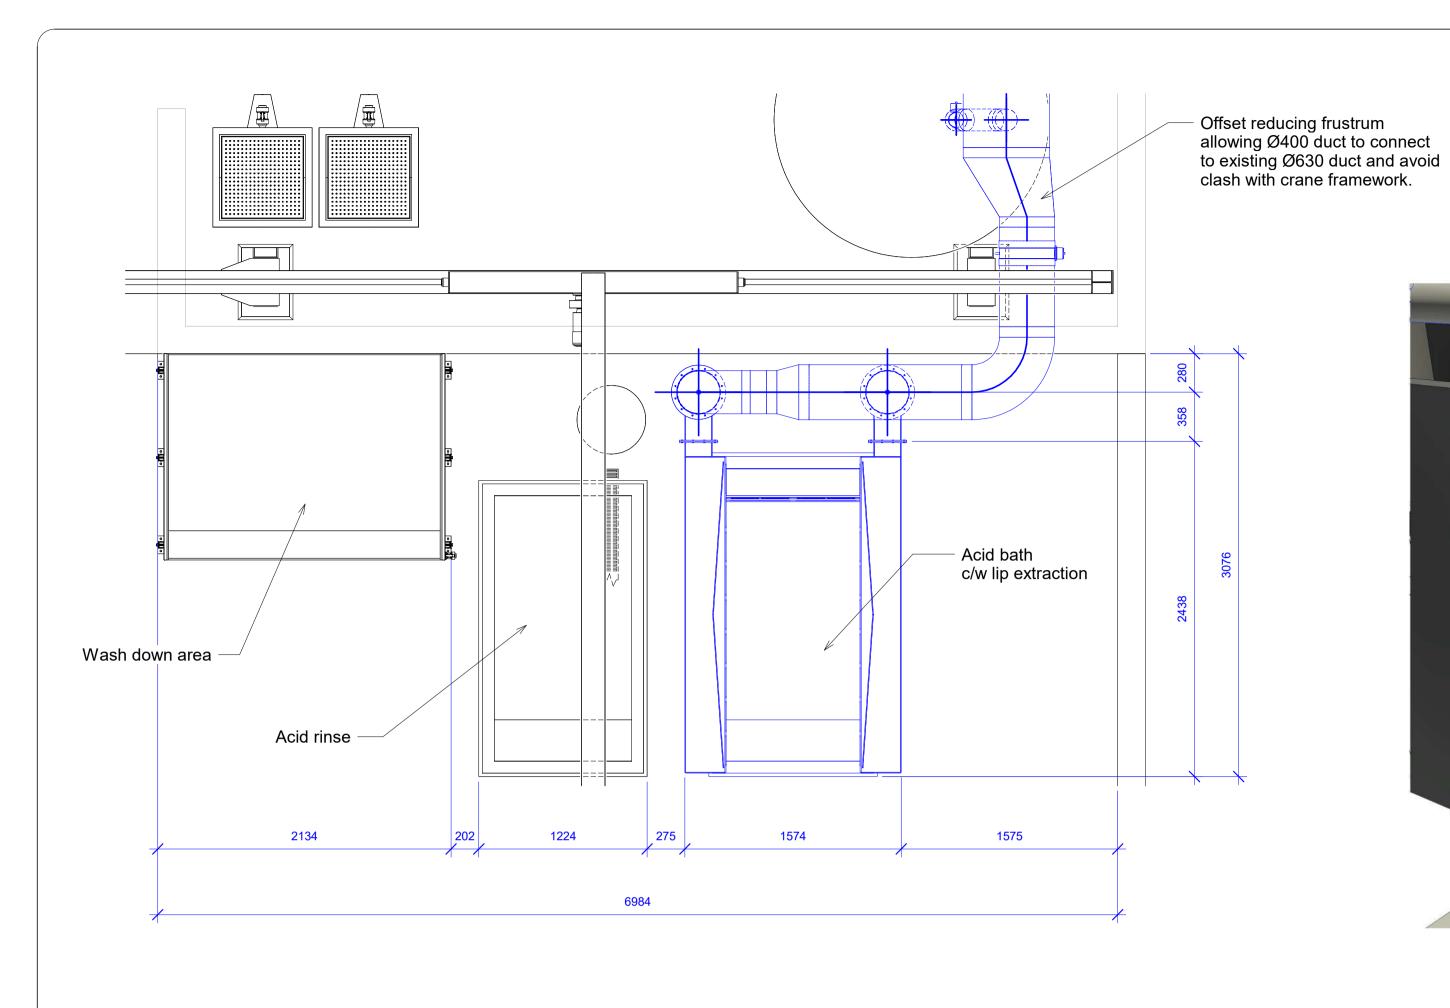

Mastermelt Refining Services Ltd

Ano-Cycle Plant

Acid bath / Acid rinse / Washdown area

|  | Project number | D21160   |
|--|----------------|----------|
|  | Date           | 29/10/24 |
|  | Drawn by       | JAF      |
|  | Checked by     | PR       |
|  |                |          |

D21160-GA-005

Scale 1:25

Standard Ø315 PPs vent flange

1 off required as shown & 1 off required mirrored Main body and internal supports manufactured from 6mm thick grey PPs Sloped panel, slotted face, 'V' piece & flange manufactured from 9mm thick PPs All welded corner to corner and spark tested