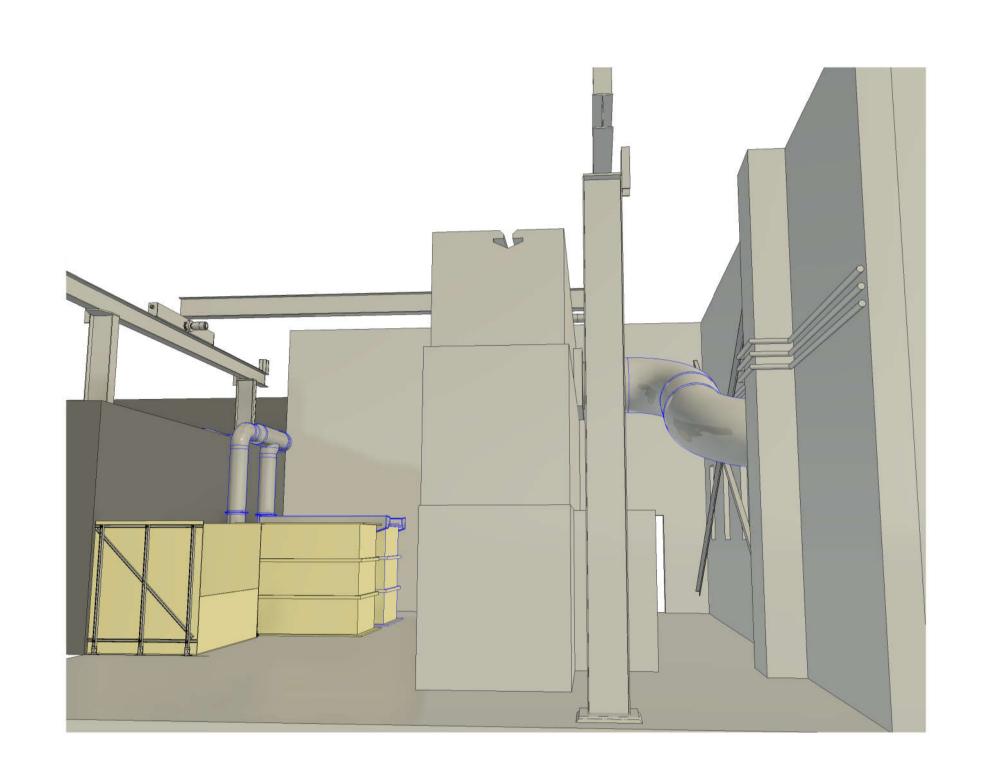

Mastermelt Refining Services Ltd

Ano-Cycle Plant

GA 4 Rev A

| Project number | D2116   |
|----------------|---------|
| Date           | 29/10/2 |
| Drawn by       | JA      |
| Checked by     | PI      |

D21160-GA-004

Scale

www.apmg.co.uk

| No. | Description | Date |
|-----|-------------|------|
|     |             |      |
|     |             |      |
|     |             |      |
|     |             |      |
|     |             |      |
|     |             |      |
|     |             |      |
|     |             |      |
|     |             |      |
|     |             |      |
|     |             |      |
|     |             |      |
|     |             |      |
|     |             |      |
|     |             |      |
|     |             |      |
|     |             |      |
|     |             |      |
|     |             |      |