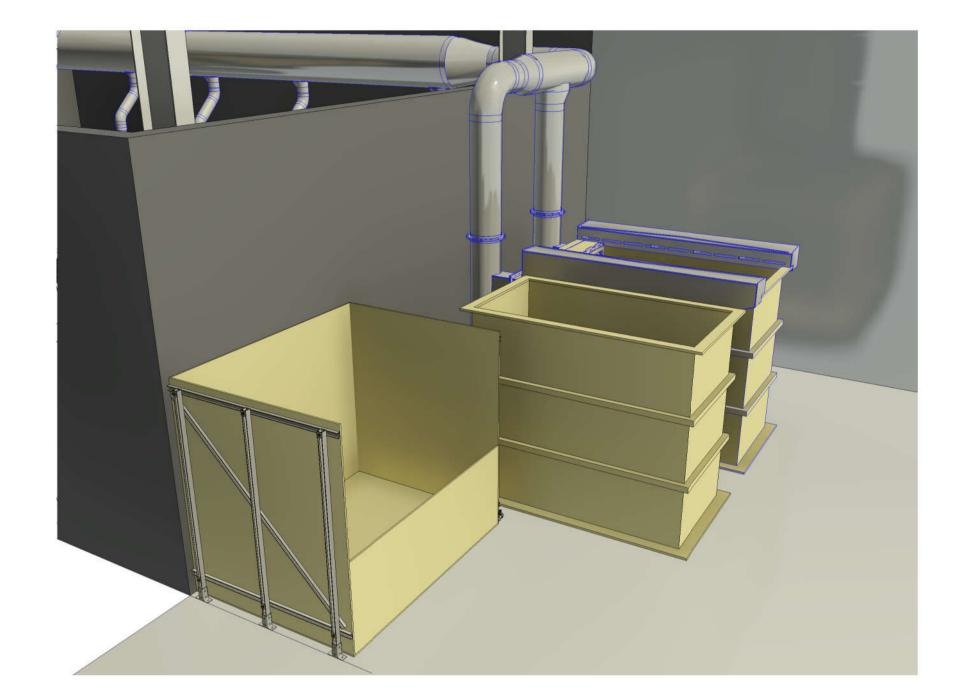

Mastermelt Refining Services Ltd

Ano-Cycle Plant

Lip extract GA

|   | Project number | D21160   |
|---|----------------|----------|
|   | Date           | 29/10/24 |
| _ | Drawn by       | JAF      |
|   | Checked by     | PR       |
|   |                |          |

D21160-GA-006

Scale 1:10

10/2024 14:00:44