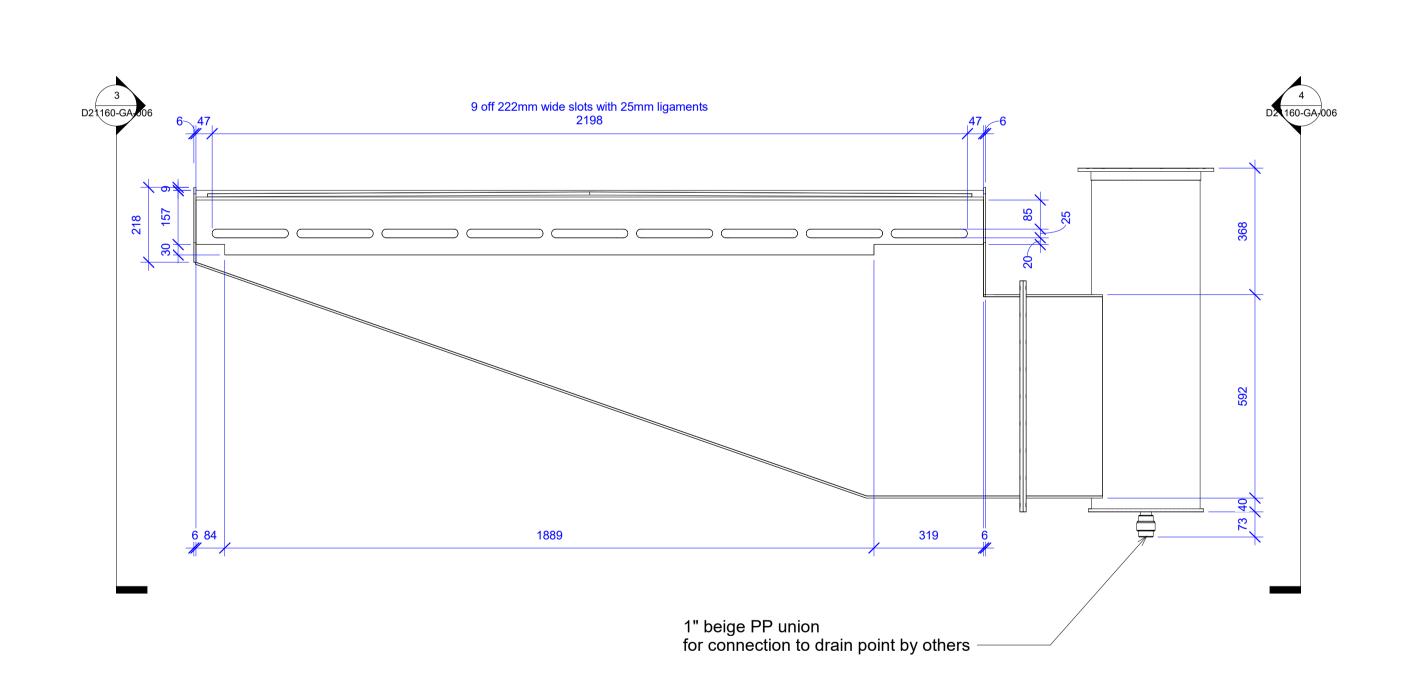

D21160-GA-005

Scale 1:25

Standard Ø315 PPs vent flange

1 off required as shown & 1 off required mirrored Main body and internal supports manufactured from 6mm thick grey PPs Sloped panel, slotted face, 'V' piece & flange manufactured from 9mm thick PPs All welded corner to corner and spark tested

Mastermelt Refining Services Ltd

Ano-Cycle Plant

Lip extract GA

|   | Project number | D21160   |
|---|----------------|----------|
|   | Date           | 29/10/24 |
| _ | Drawn by       | JAF      |
|   | Checked by     | PR       |
|   |                |          |

D21160-GA-006

Scale 1:10

10/2024 14:00:44