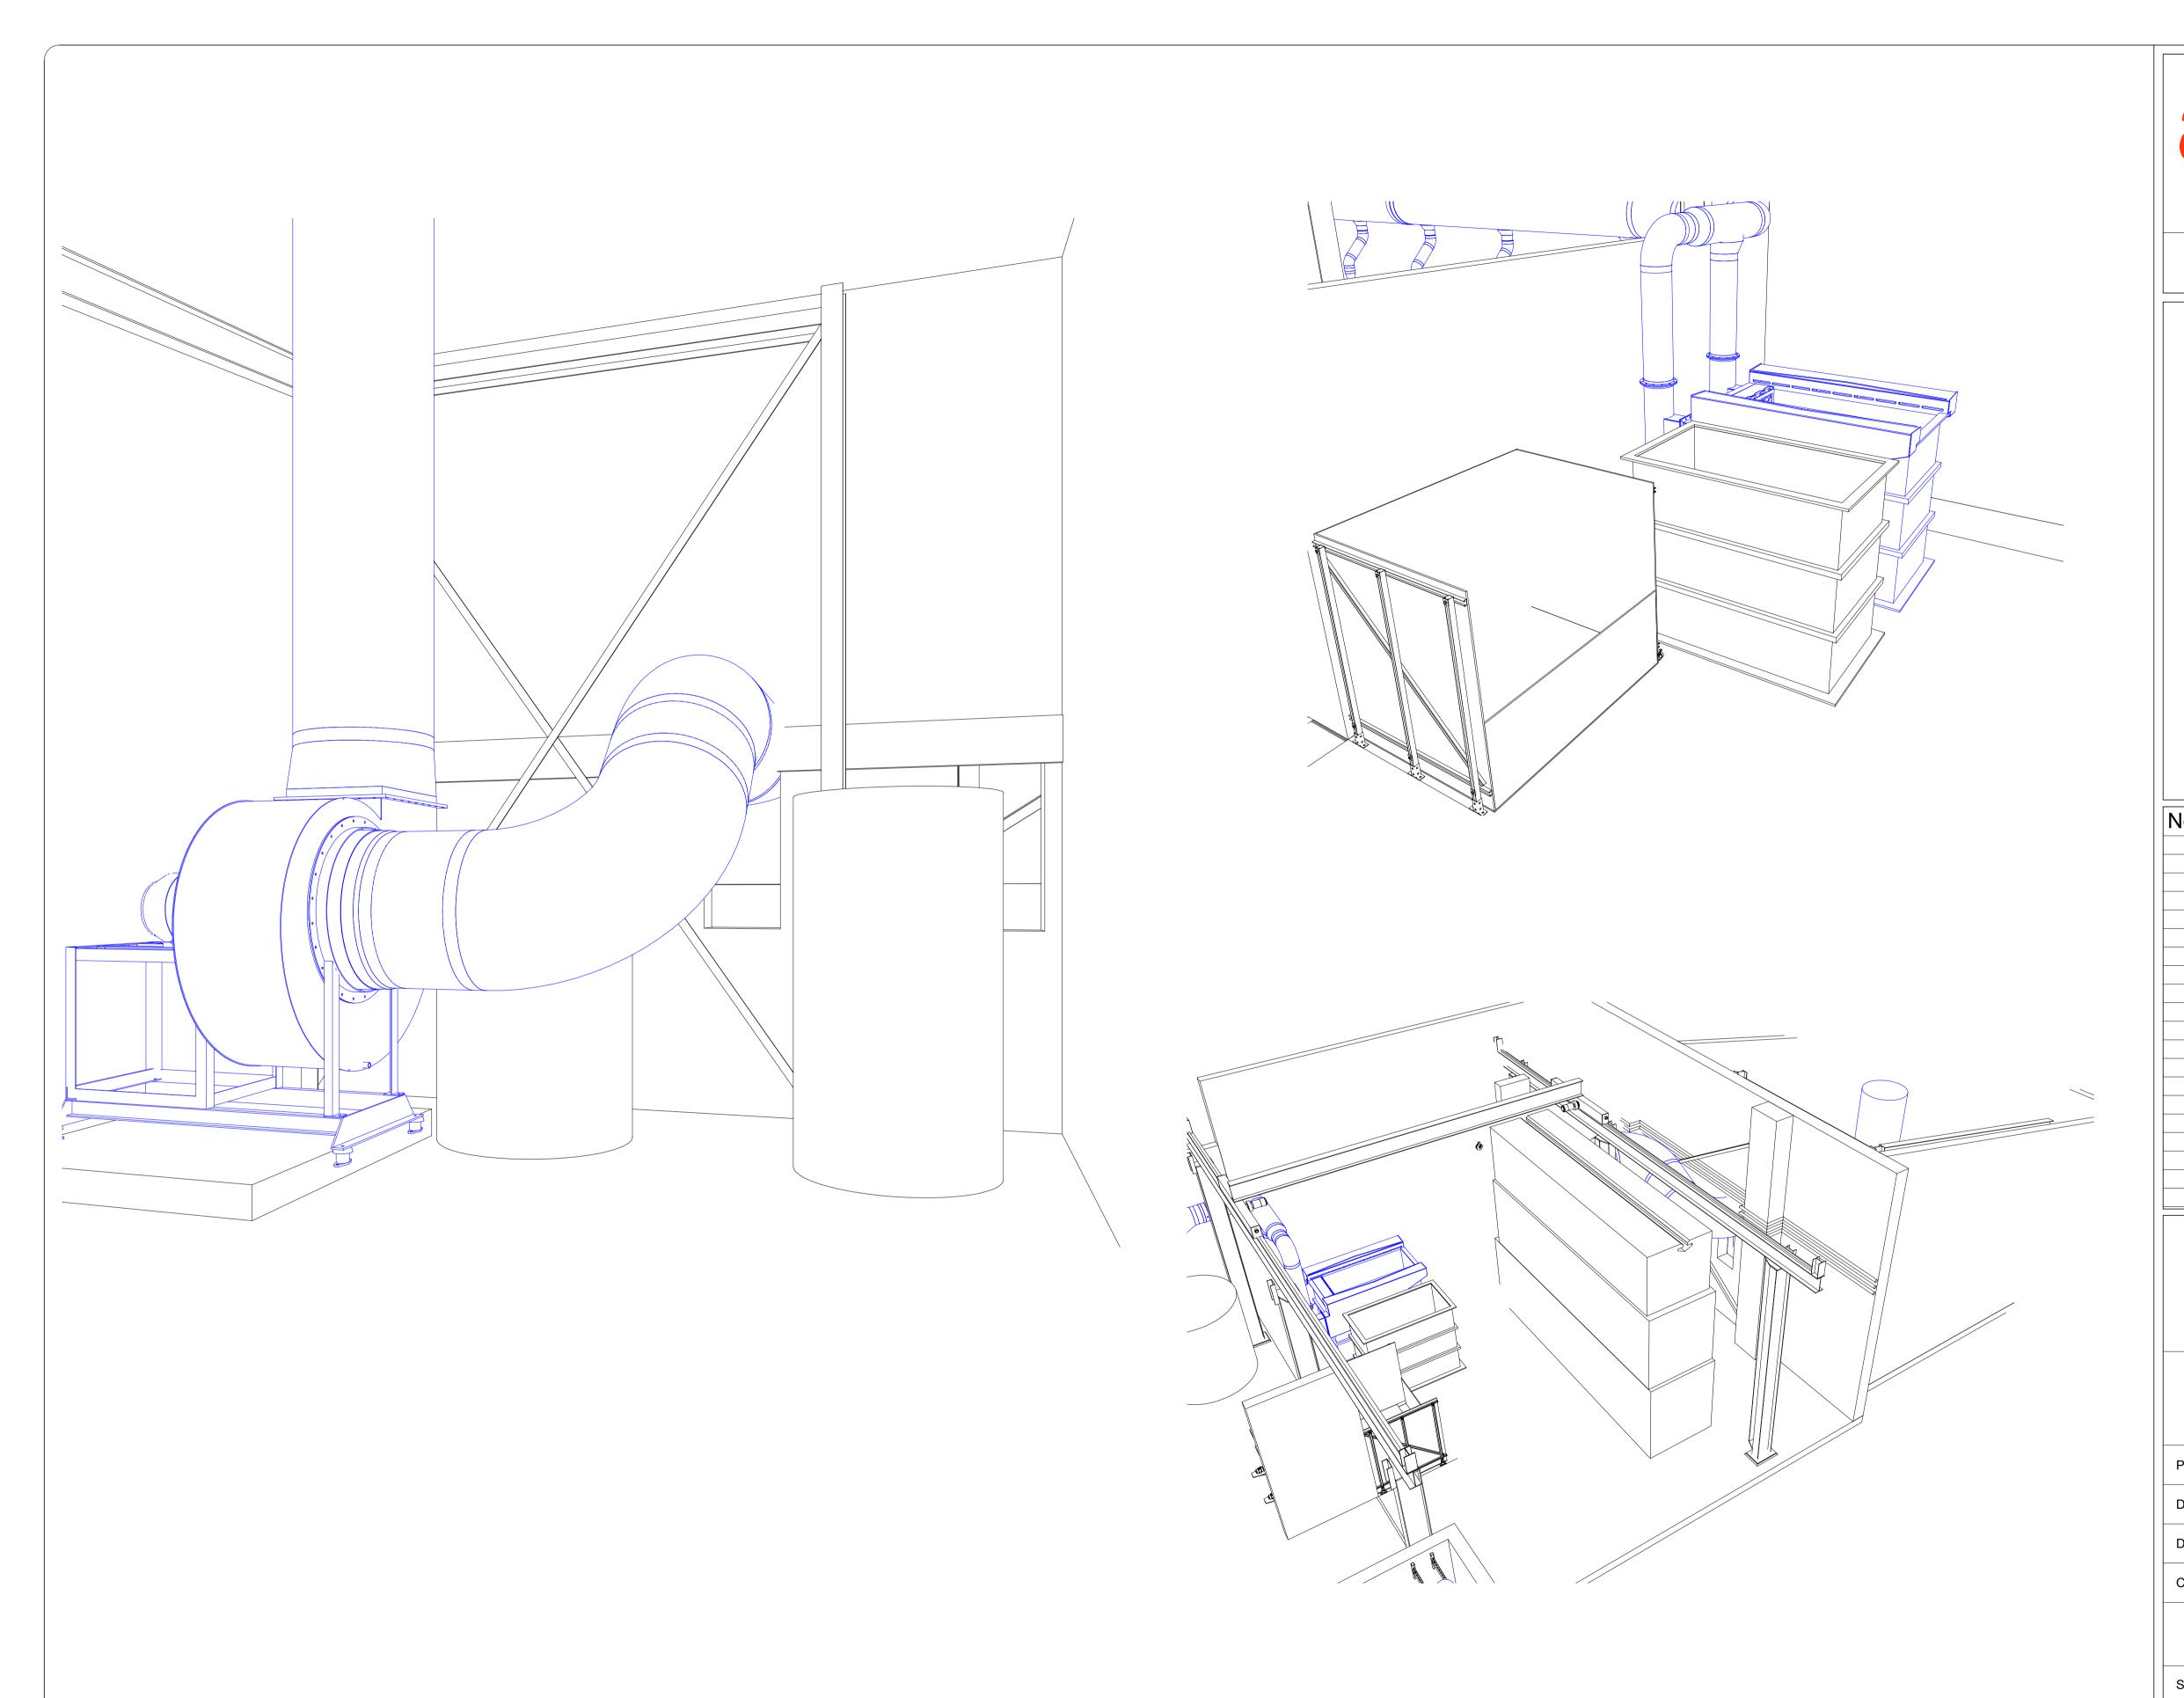

Mastermelt Refining Services Ltd

Ano-Cycle Plant

GA 2 Rev A

|  | Project number | D21160   |
|--|----------------|----------|
|  | Date           | 29/10/24 |
|  | Drawn by       | JAF      |
|  | Checked by     | PR       |
|  |                |          |

D21160-GA-002

Scale

www.apmg.co.u

| No. | Description | Date |
|-----|-------------|------|
|     |             |      |
|     |             |      |
|     |             |      |
|     |             |      |
|     |             |      |
|     |             |      |
|     |             |      |
|     |             |      |
|     |             |      |
|     |             |      |
|     |             |      |
|     |             |      |
|     |             |      |
|     |             |      |
|     |             |      |