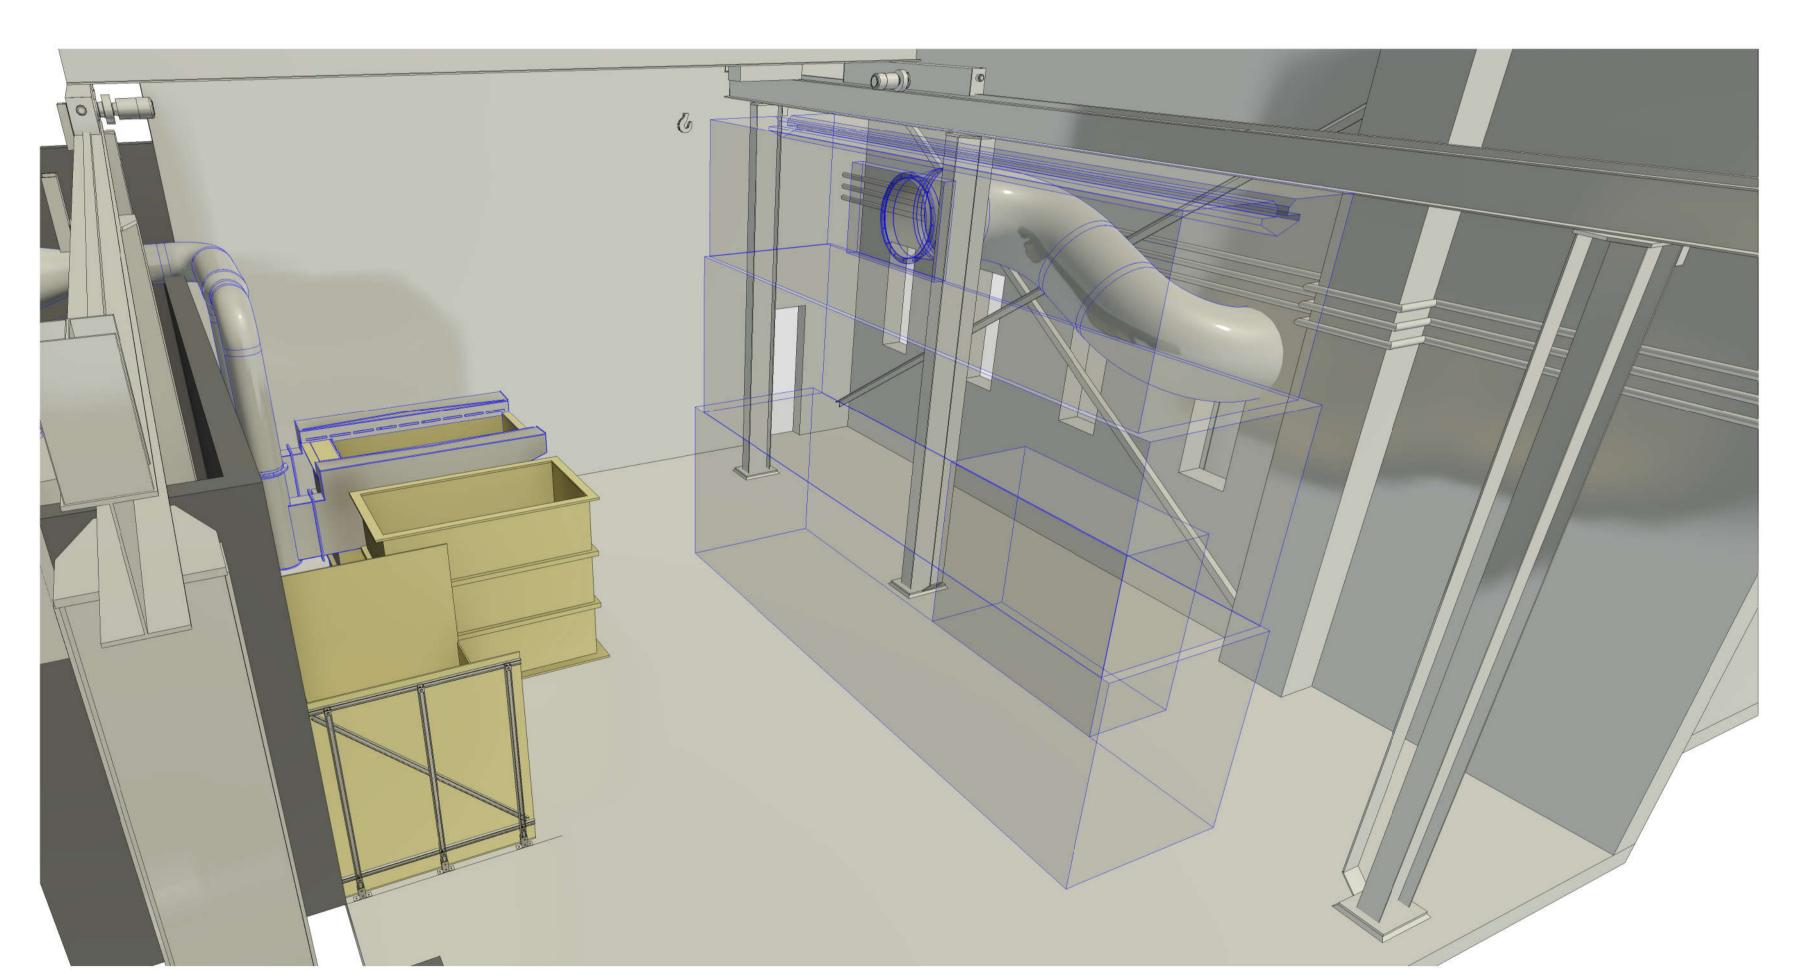

Mastermelt Refining Services Ltd

Ano-Cycle Plant

GA 3 Rev A

| Project number | D2116   |
|----------------|---------|
| Date           | 29/10/2 |
| Drawn by       | JA      |
| Checked by     | Pi      |

D21160-GA-003

Scale

www.apmg.co.uk

| No. | Description | Date |
|-----|-------------|------|
|     |             |      |
|     |             |      |
|     |             |      |
|     |             |      |
|     |             |      |
|     |             |      |
|     |             |      |
|     |             |      |
|     |             |      |
|     |             |      |
|     |             |      |
|     |             |      |
|     |             |      |
|     |             |      |
|     |             |      |
|     |             |      |
|     |             |      |
|     |             |      |
|     |             |      |
|     |             |      |