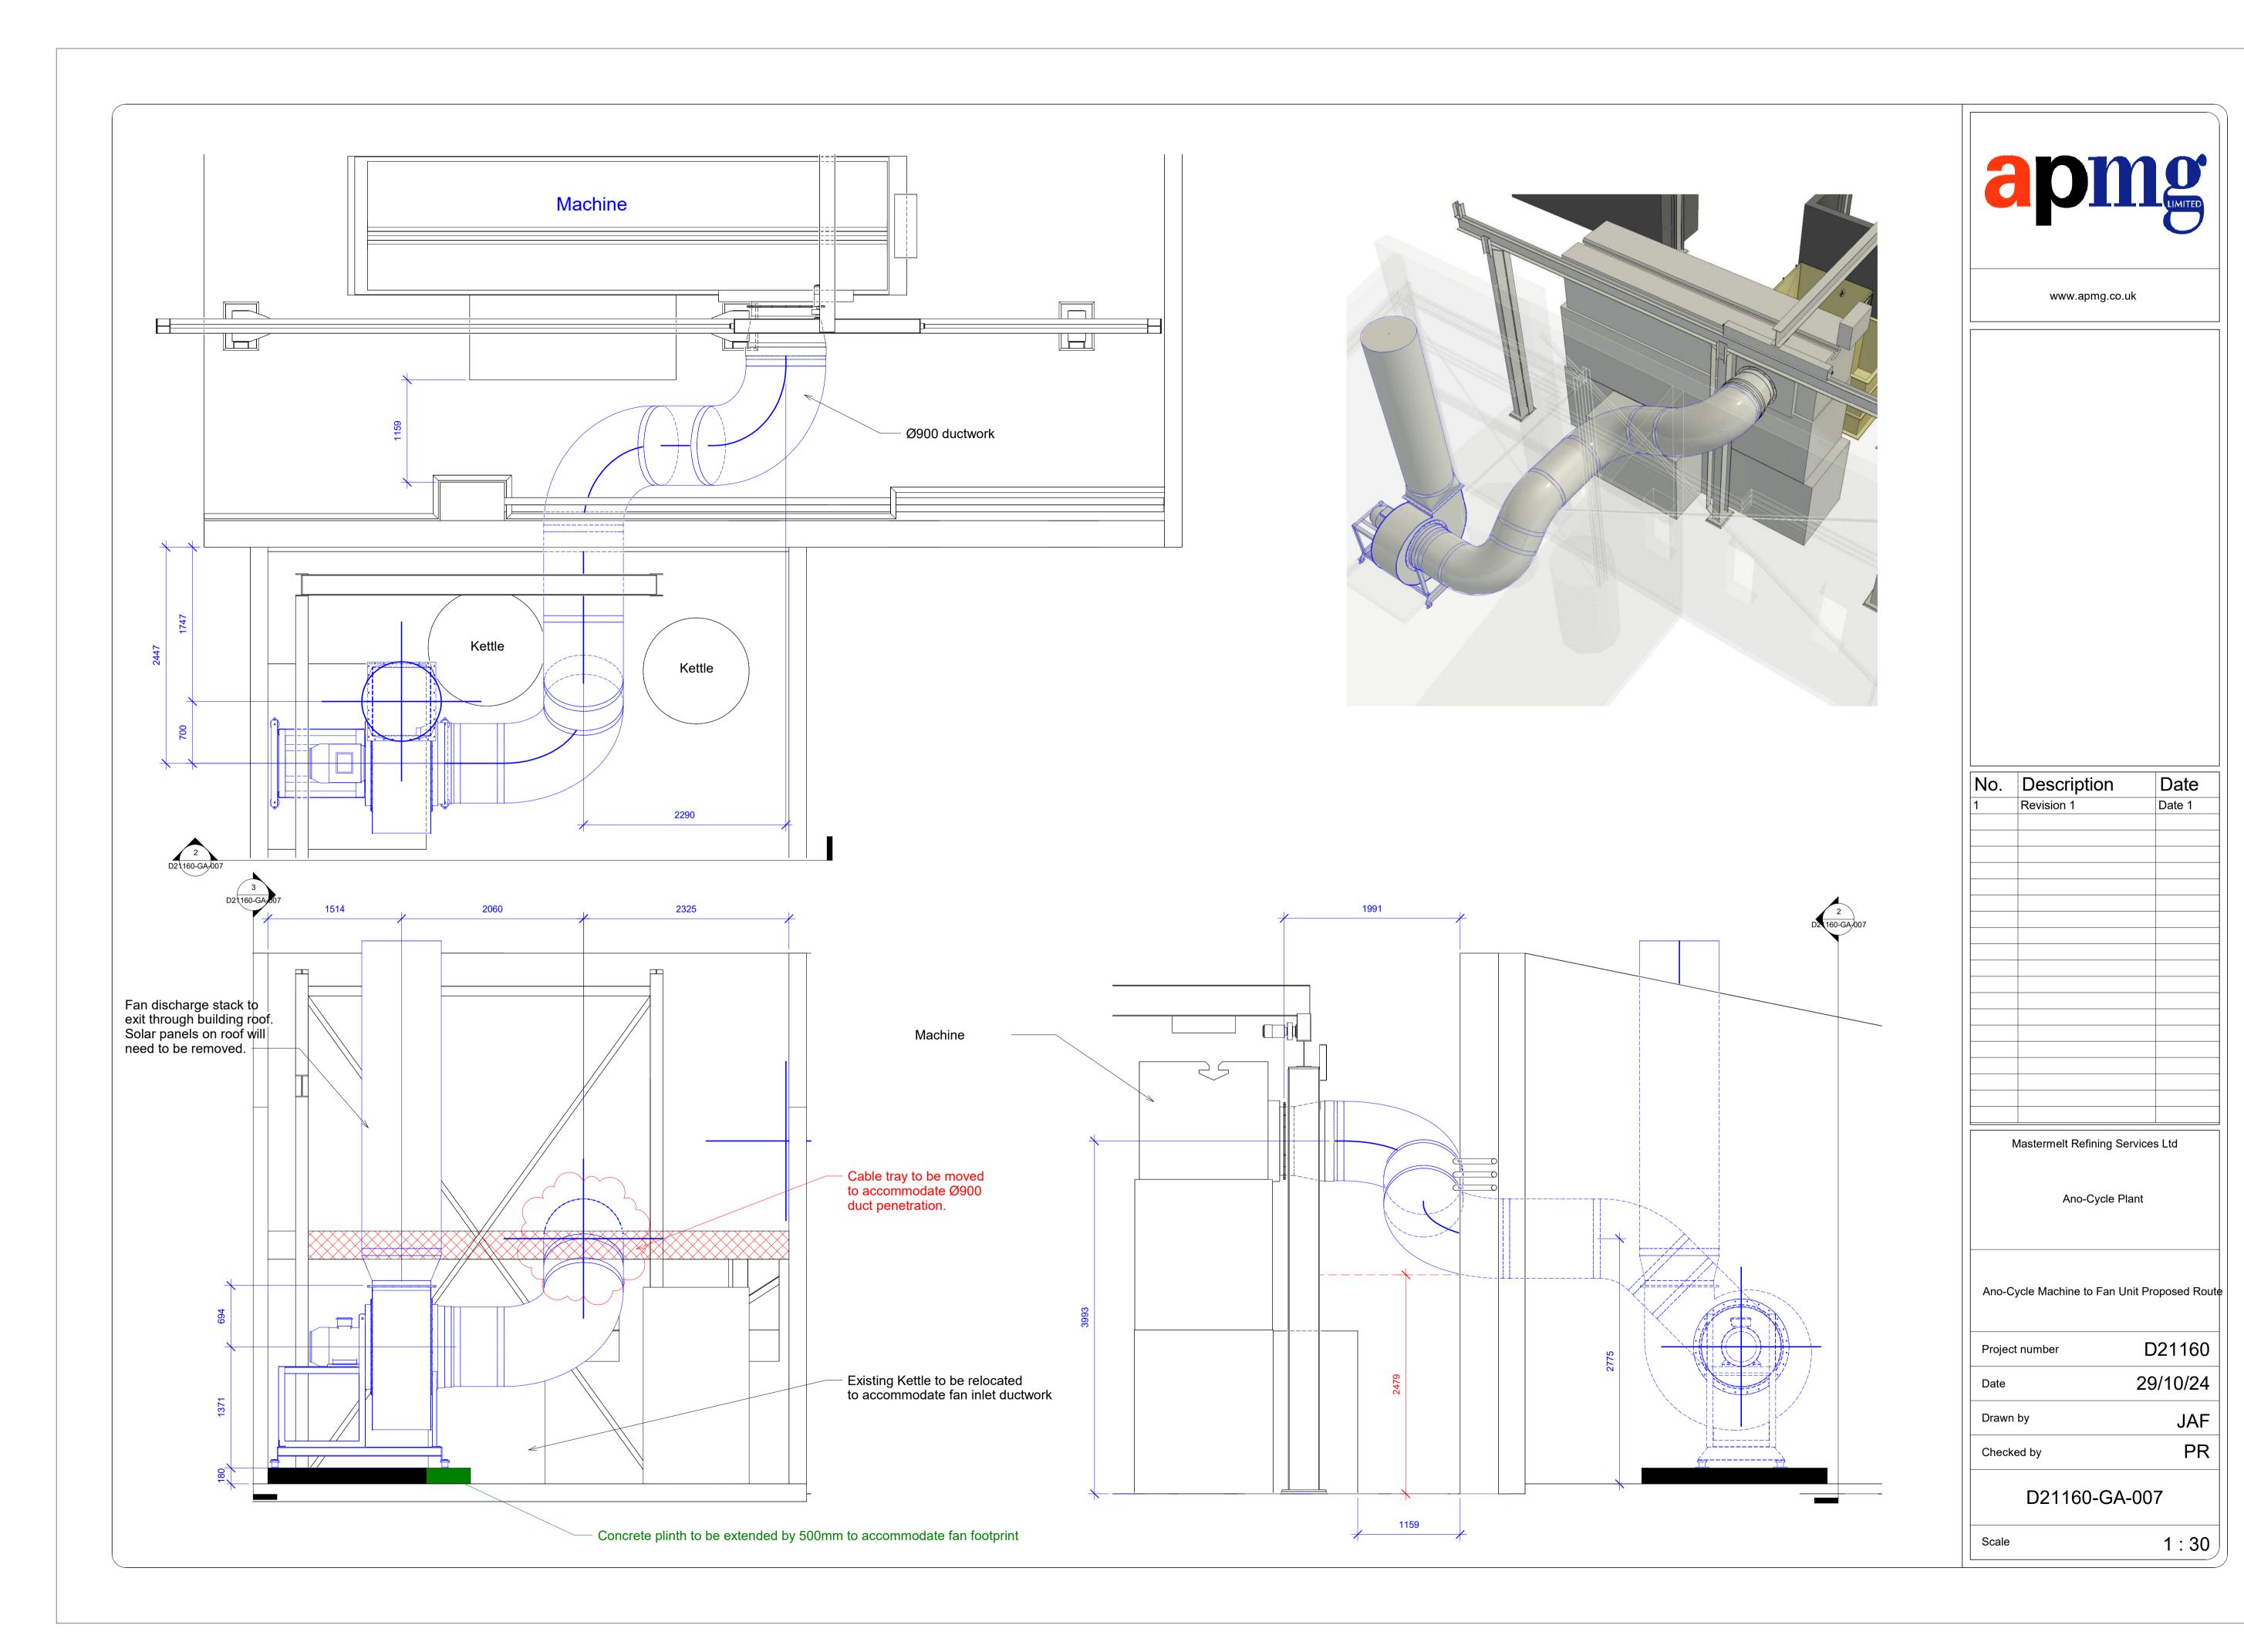

|
|     |             |      |
|     |             |      |
|     |             |      |
|     |             |      |
|     |             |      |
|     |             |      |
|     |             |      |
|     |             |      |
|     |             |      |
|     |             |      |
|     |             |      |
|     |             |      |
|     |             |      |
|     |             |      |
|     |             |      |
|     |             |      |
|     |             |      |

Mastermelt Refining Services Ltd

Ano-Cycle Plant

Lip extract GA

|   | Project number | D21160   |
|---|----------------|----------|
|   | Date           | 29/10/24 |
| _ | Drawn by       | JAF      |
|   | Checked by     | PR       |
|   |                |          |

D21160-GA-006

Scale 1:10



10/2024 14:00:44