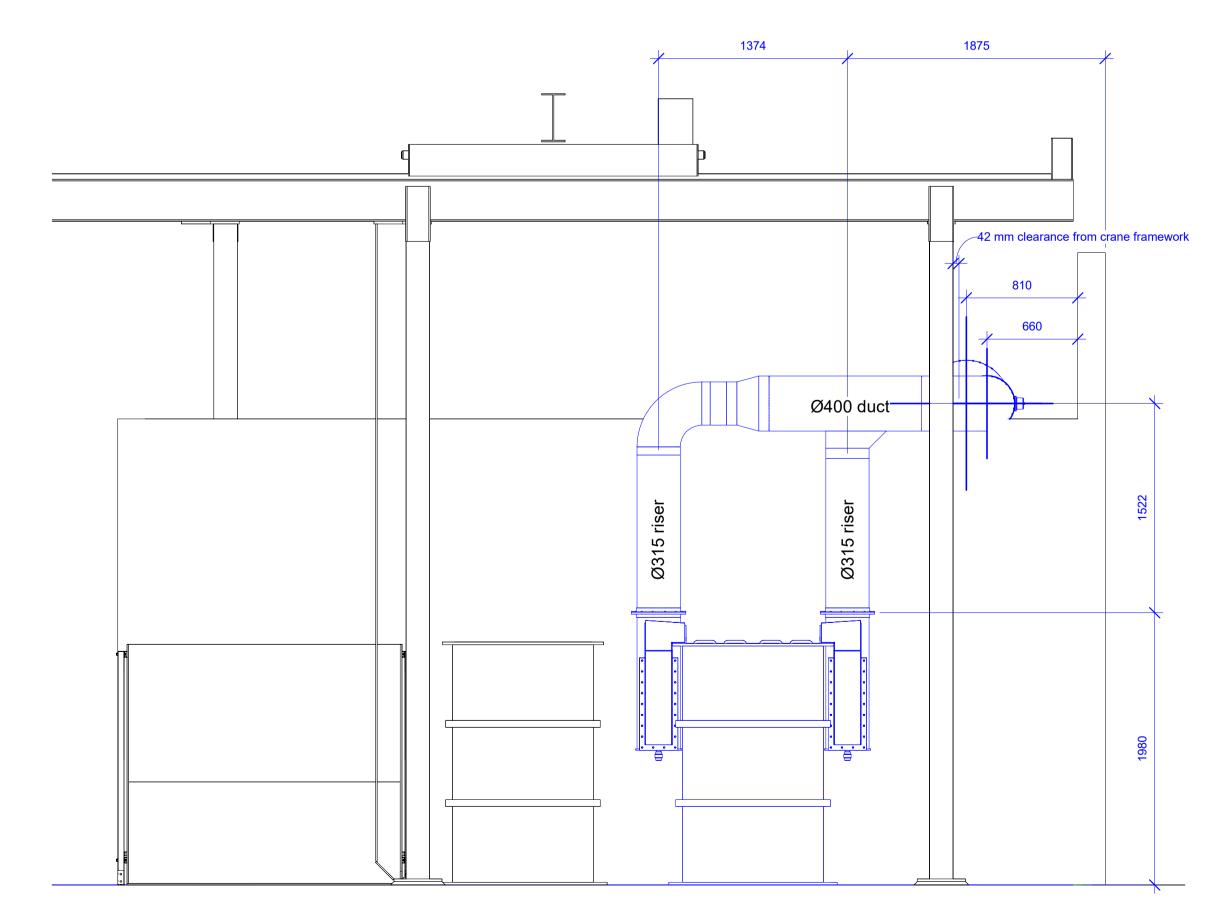

Mastermelt Refining Services Ltd

Ano-Cycle Plant

Acid bath / Acid rinse / Washdown area

|  | Project number | D21160   |
|--|----------------|----------|
|  | Date           | 29/10/24 |
|  | Drawn by       | JAF      |
|  | Checked by     | PR       |
|  |                |          |

D21160-GA-005

Scale 1:25

Standard Ø315 PPs vent flange

1 off required as shown & 1 off required mirrored Main body and internal supports manufactured from 6mm thick grey PPs Sloped panel, slotted face, 'V' piece & flange manufactured from 9mm thick PPs All welded corner to corner and spark tested