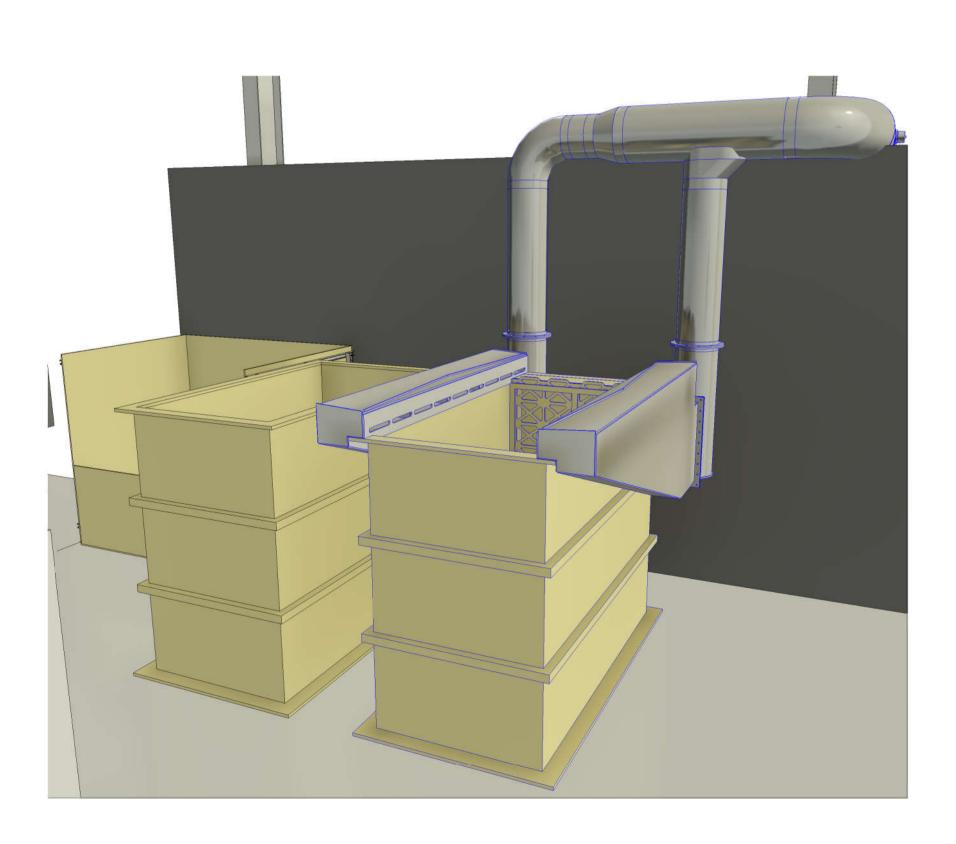

Mastermelt Refining Services Ltd

Ano-Cycle Plant

Acid bath / Acid rinse / Washdown area

|  | Project number | D21160   |
|--|----------------|----------|
|  | Date           | 29/10/24 |
|  | Drawn by       | JAF      |
|  | Checked by     | PR       |
|  |                |          |

D21160-GA-005

Scale 1:25

Standard Ø315 PPs vent flange

1 off required as shown & 1 off required mirrored Main body and internal supports manufactured from 6mm thick grey PPs Sloped panel, slotted face, 'V' piece & flange manufactured from 9mm thick PPs All welded corner to corner and spark tested