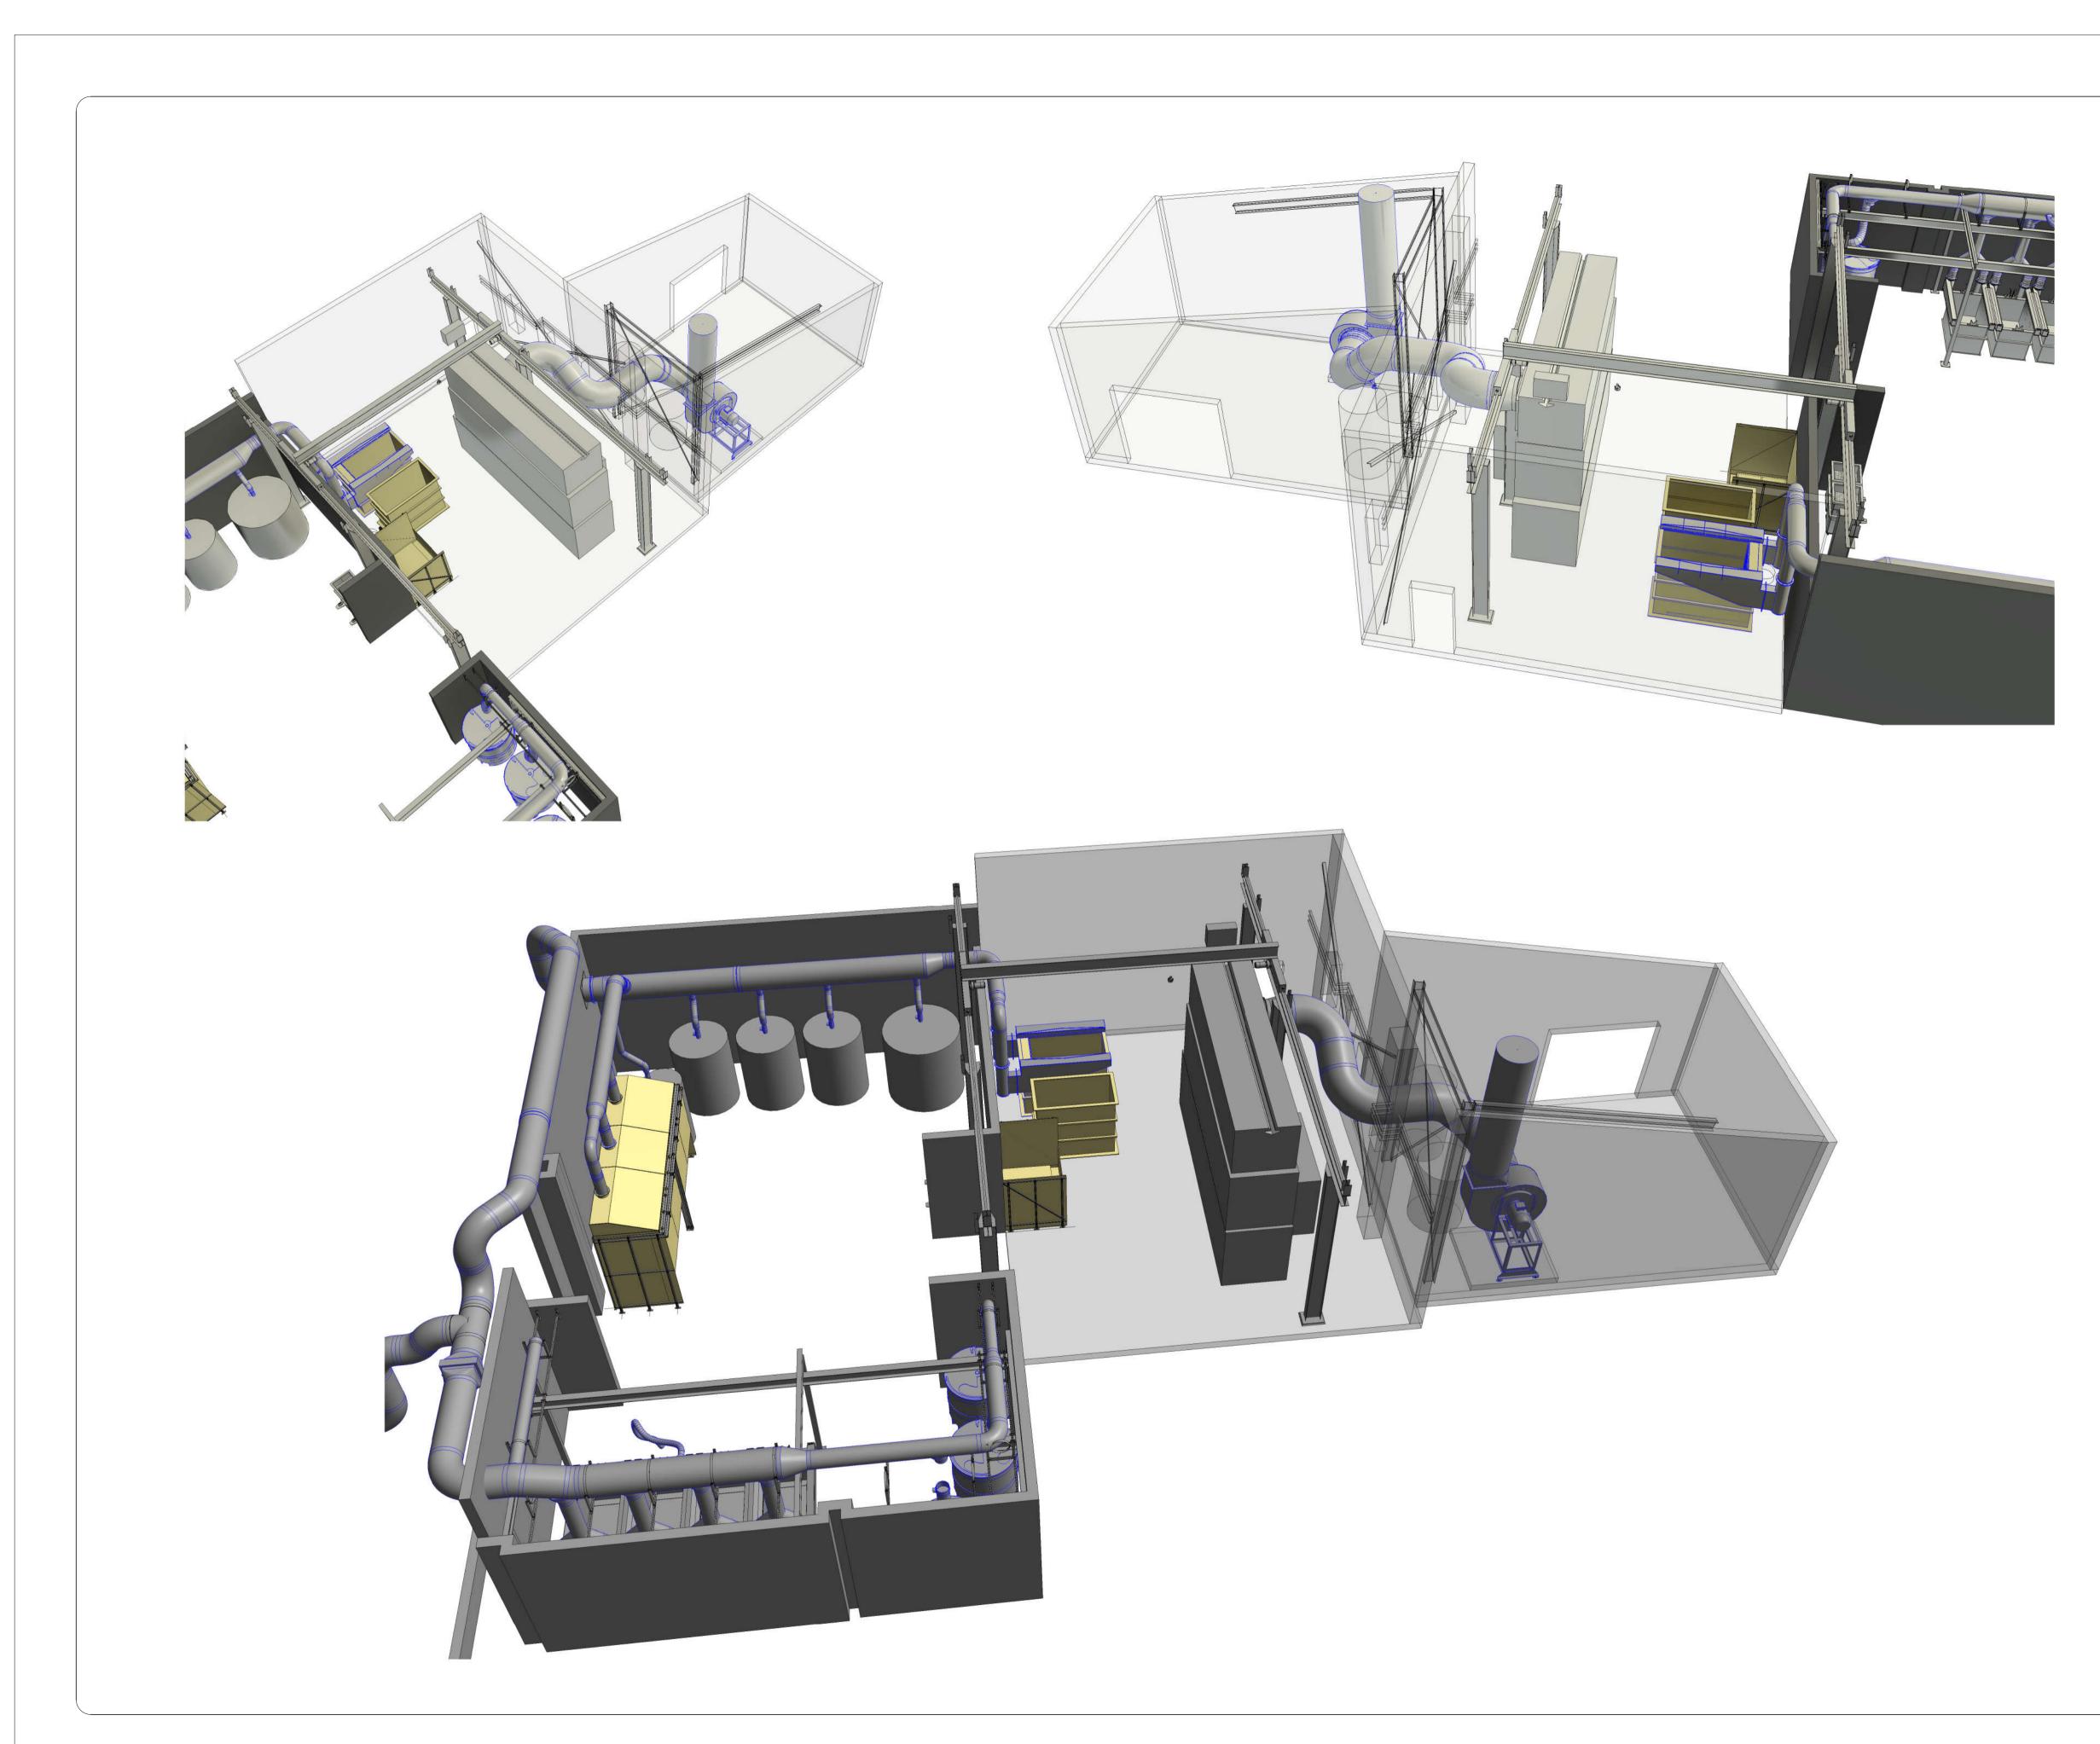

Mastermelt Refining Services Ltd

Ano-Cycle Plant

GA 3 Rev A

| Project number | D2116   |
|----------------|---------|
| Date           | 29/10/2 |
| Drawn by       | JA      |
| Checked by     | Pi      |

D21160-GA-003

Scale

www.apmg.co.uk

| No. | Description | Date |
|-----|-------------|------|
|     |             |      |
|     |             |      |
|     |             |      |
|     |             |      |
|     |             |      |
|     |             |      |
|     |             |      |
|     |             |      |
|     |             |      |
|     |             |      |
|     |             |      |
|     |             |      |
|     |             |      |
|     |             |      |
|     |             |      |
|     |             |      |
|     |             |      |
|     |             |      |
|     |             |      |
|     |             |      |