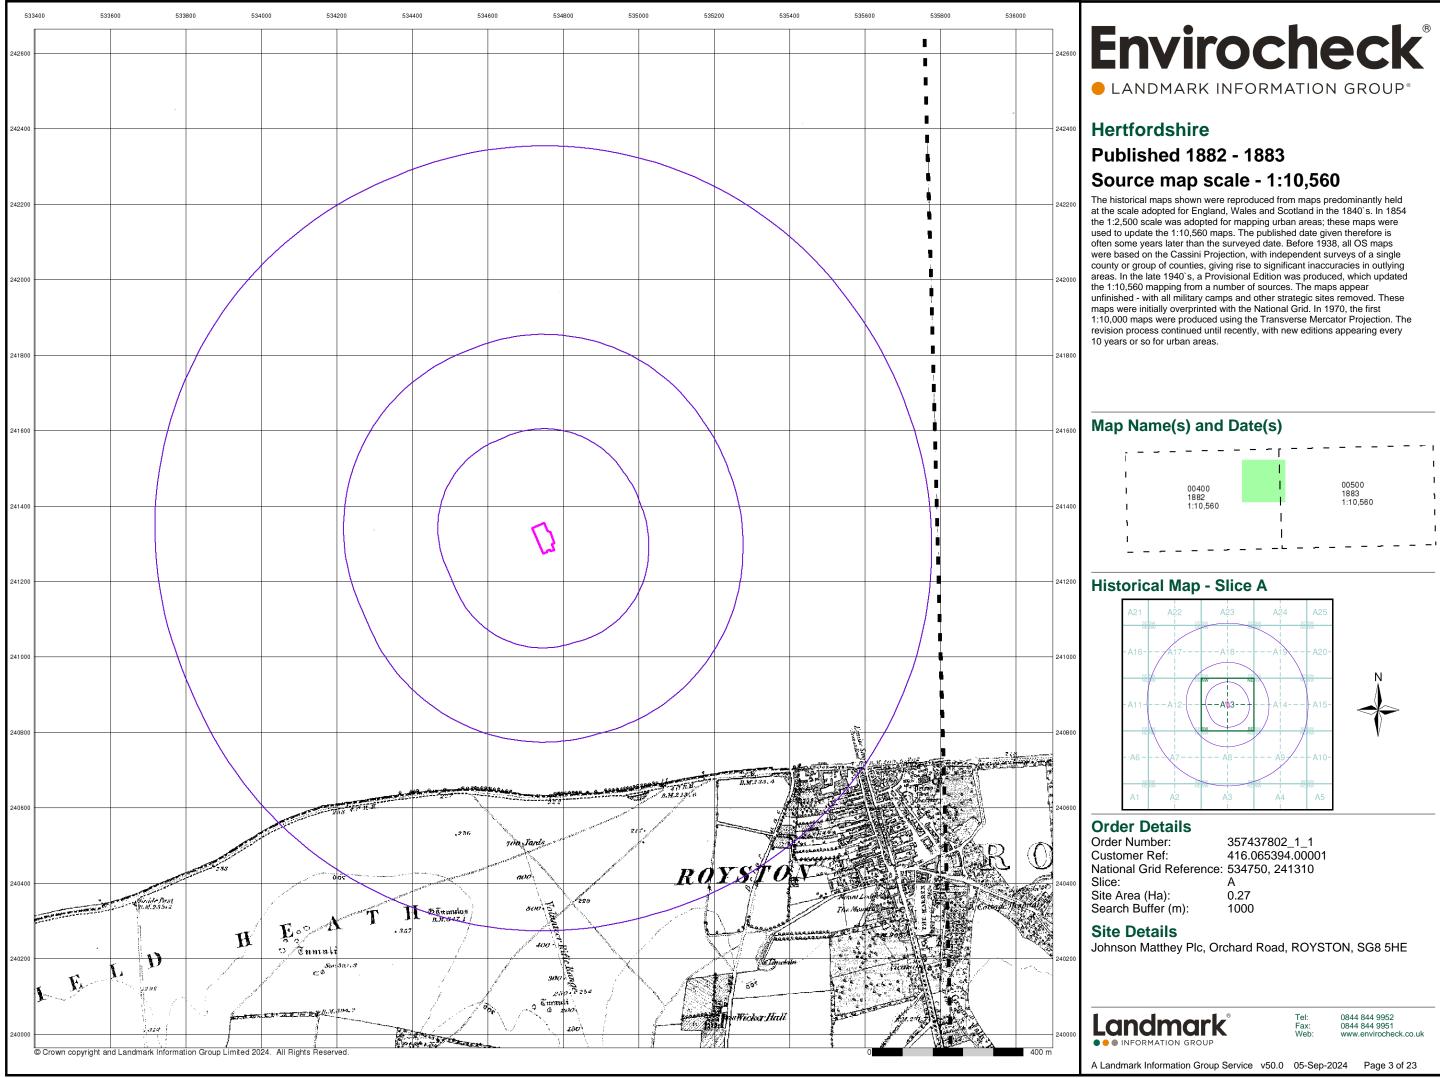

### **Historical Map - Slice A**

### **Order Details**

Order Number: Customer Ref: National Grid Reference: 534750, 241310 Slice: Site Area (Ha): Search Buffer (m):

357437802\_1\_1 416.065394.00001 А 0.27 1000

### Site Details

Johnson Matthey Plc, Orchard Road, ROYSTON, SG8 5HE