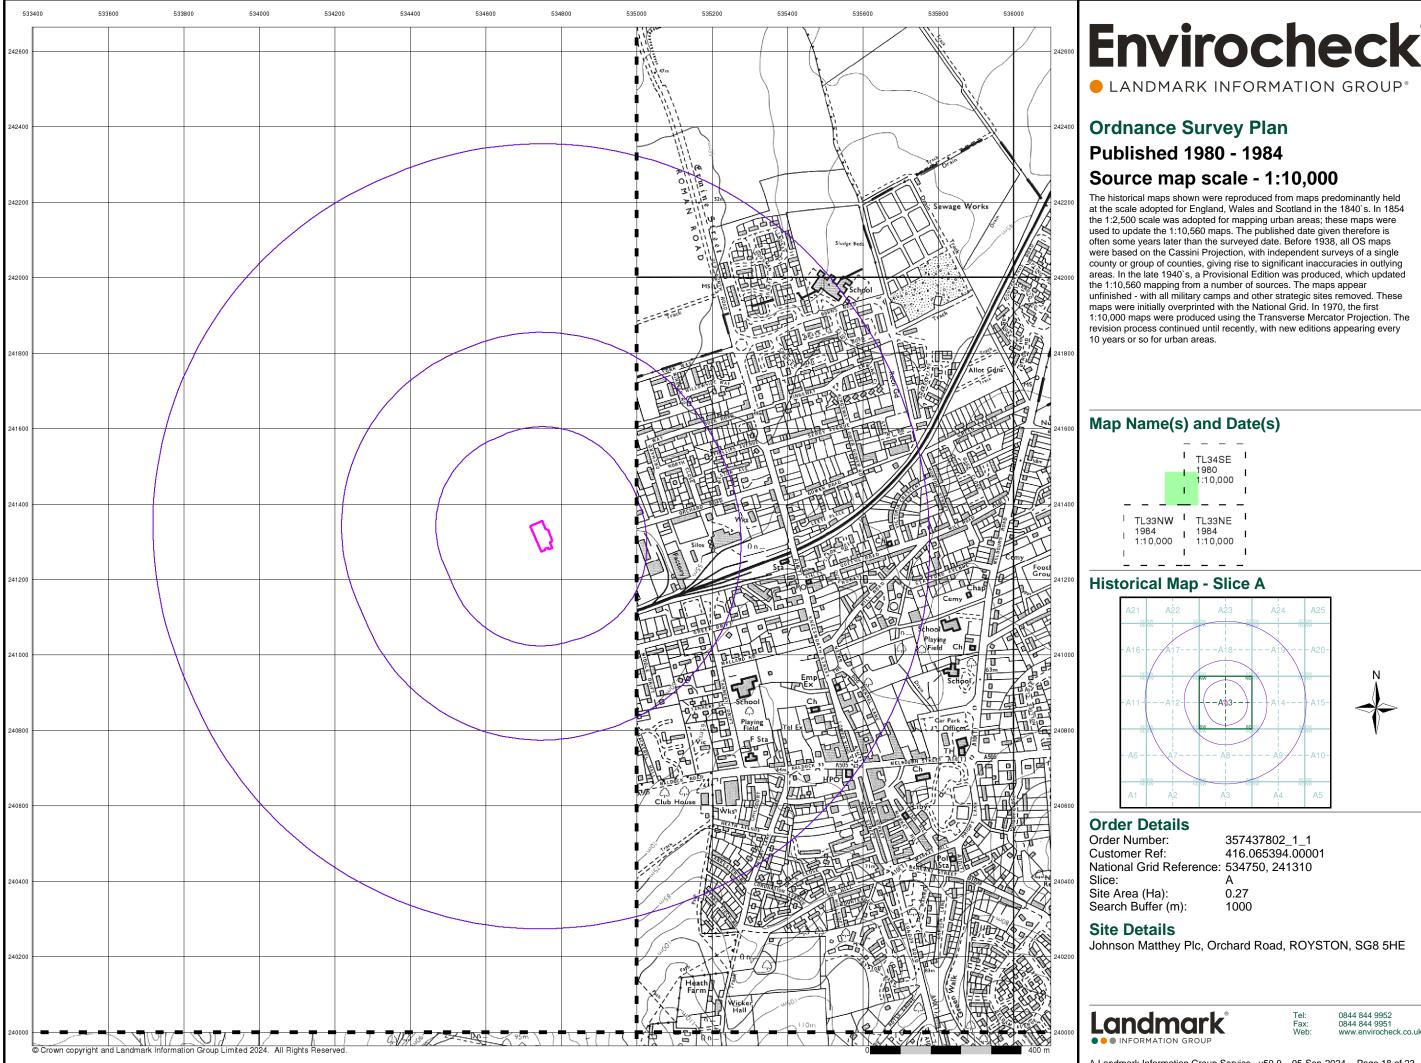

### Source map scale - 1:10,000

The historical maps shown were reproduced from maps predominantly held at the scale adopted for England, Wales and Scotland in the 1840's. In 1854 the 1:2,500 scale was adopted for mapping urban areas; these maps were used to update the 1:10,560 maps. The published date given therefore is often some years later than the surveyed date. Before 1938, all OS maps were based on the Cassini Projection, with independent surveys of a single county or group of counties, giving rise to significant inaccuracies in outlying areas. In the late 1940's, a Provisional Edition was produced, which updated the 1:10,560 mapping from a number of sources. The maps appear unfinished - with all military camps and other strategic sites removed. These maps were initially overprinted with the National Grid. In 1970, the first 1:10,000 maps were produced using the Transverse Mercator Projection. The revision process continued until recently, with new editions appearing every 10 years or so for urban areas.

### Map Name(s) and Date(s)

|          |        |          | _           |
|----------|--------|----------|-------------|
| L34SW    | I      | TL34SE   | I           |
| 1960     |        | 1960     | Т           |
| 1:10,560 |        | 1:10,560 |             |
| · ·      | 1.     |          |             |
|          |        |          |             |
|          | _      |          | -           |
|          | ī      | L33NE    | -<br>I      |
| 1960     | 1<br>1 | 1960     | -<br>1<br>1 |
|          | 1      |          | -<br>1<br>1 |

### **Historical Map - Slice A**

### **Order Details**

Order Number: Customer Ref: National Grid Reference: 534750, 241310 Slice: Site Area (Ha): Search Buffer (m):

357437802\_1\_1 416.065394.00001 А 0.27 1000

### Site Details

Johnson Matthey Plc, Orchard Road, ROYSTON, SG8 5HE