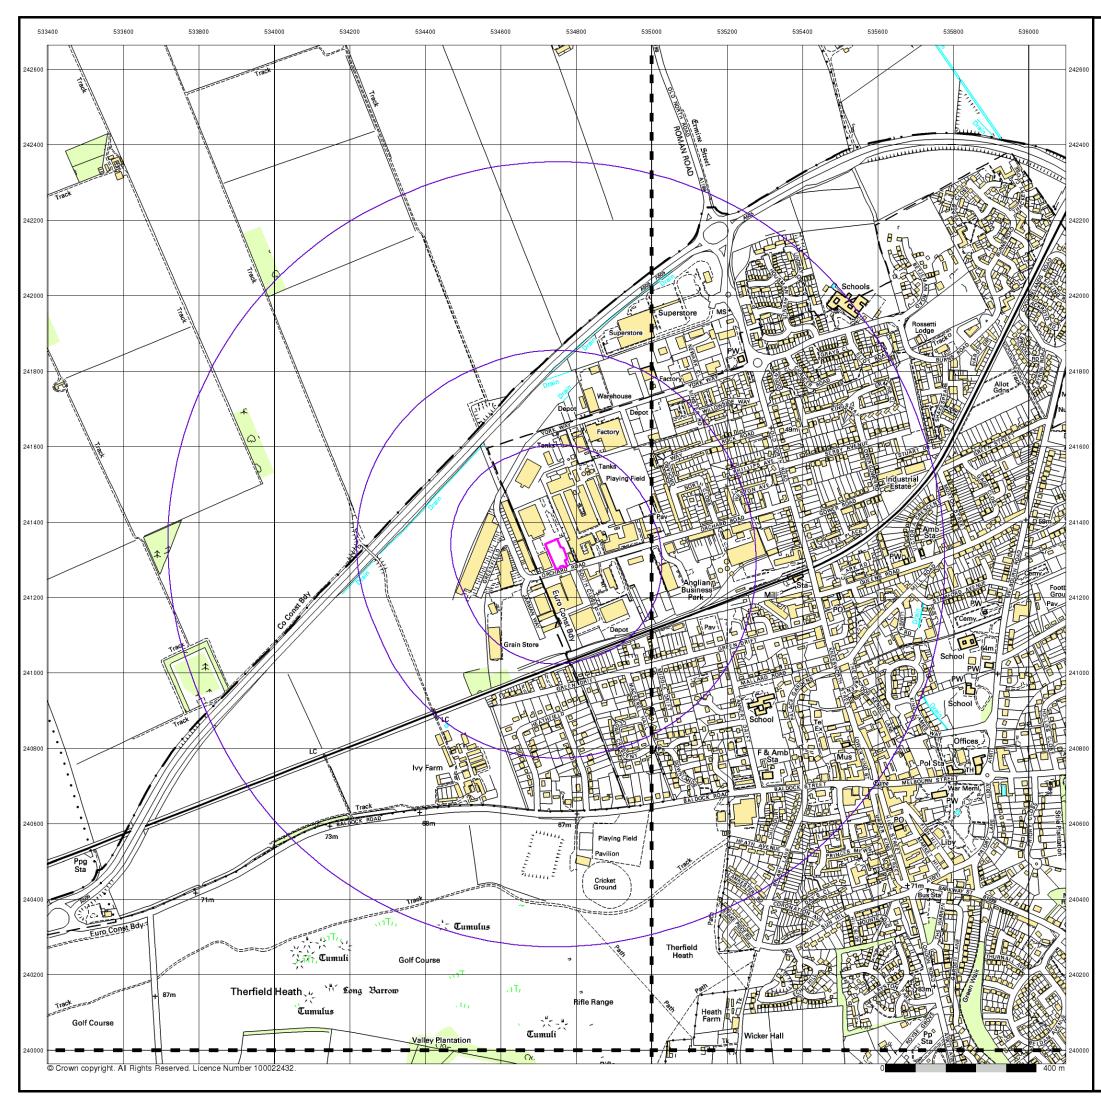

### **Ordnance Survey Plan** Published 1960

### Source map scale - 1:10,000

The historical maps shown were reproduced from maps predominantly held at the scale adopted for England, Wales and Scotland in the 1840's. In 1854 the 1:2,500 scale was adopted for mapping urban areas; these maps were used to update the 1:10,560 maps. The published date given therefore is often some years later than the surveyed date. Before 1938, all OS maps were based on the Cassini Projection, with independent surveys of a single county or group of counties, giving rise to significant inaccuracies in outlying areas. In the late 1940's, a Provisional Edition was produced, which updated the 1:10,560 mapping from a number of sources. The maps appear unfinished - with all military camps and other strategic sites removed. These maps were initially overprinted with the National Grid. In 1970, the first 1:10,000 maps were produced using the Transverse Mercator Projection. The revision process continued until recently, with new editions appearing every 10 years or so for urban areas.

### Map Name(s) and Date(s)

|          |        |          | _           |
|----------|--------|----------|-------------|
| L34SW    | I      | TL34SE   | I           |
| 1960     |        | 1960     | Т           |
| 1:10,560 |        | 1:10,560 |             |
| · ·      | 1.     |          |             |
|          |        |          |             |
|          | _      |          | -           |
|          | ī      | L33NE    | -<br>I      |
| 1960     | 1<br>1 | 1960     | -<br>1<br>1 |
|          | 1      |          | -<br>1<br>1 |

### **Historical Map - Slice A**

### **Order Details**

Order Number: Customer Ref: National Grid Reference: 534750, 241310 Slice: Site Area (Ha): Search Buffer (m):

357437802\_1\_1 416.065394.00001 А 0.27 1000

### Site Details

Johnson Matthey Plc, Orchard Road, ROYSTON, SG8 5HE