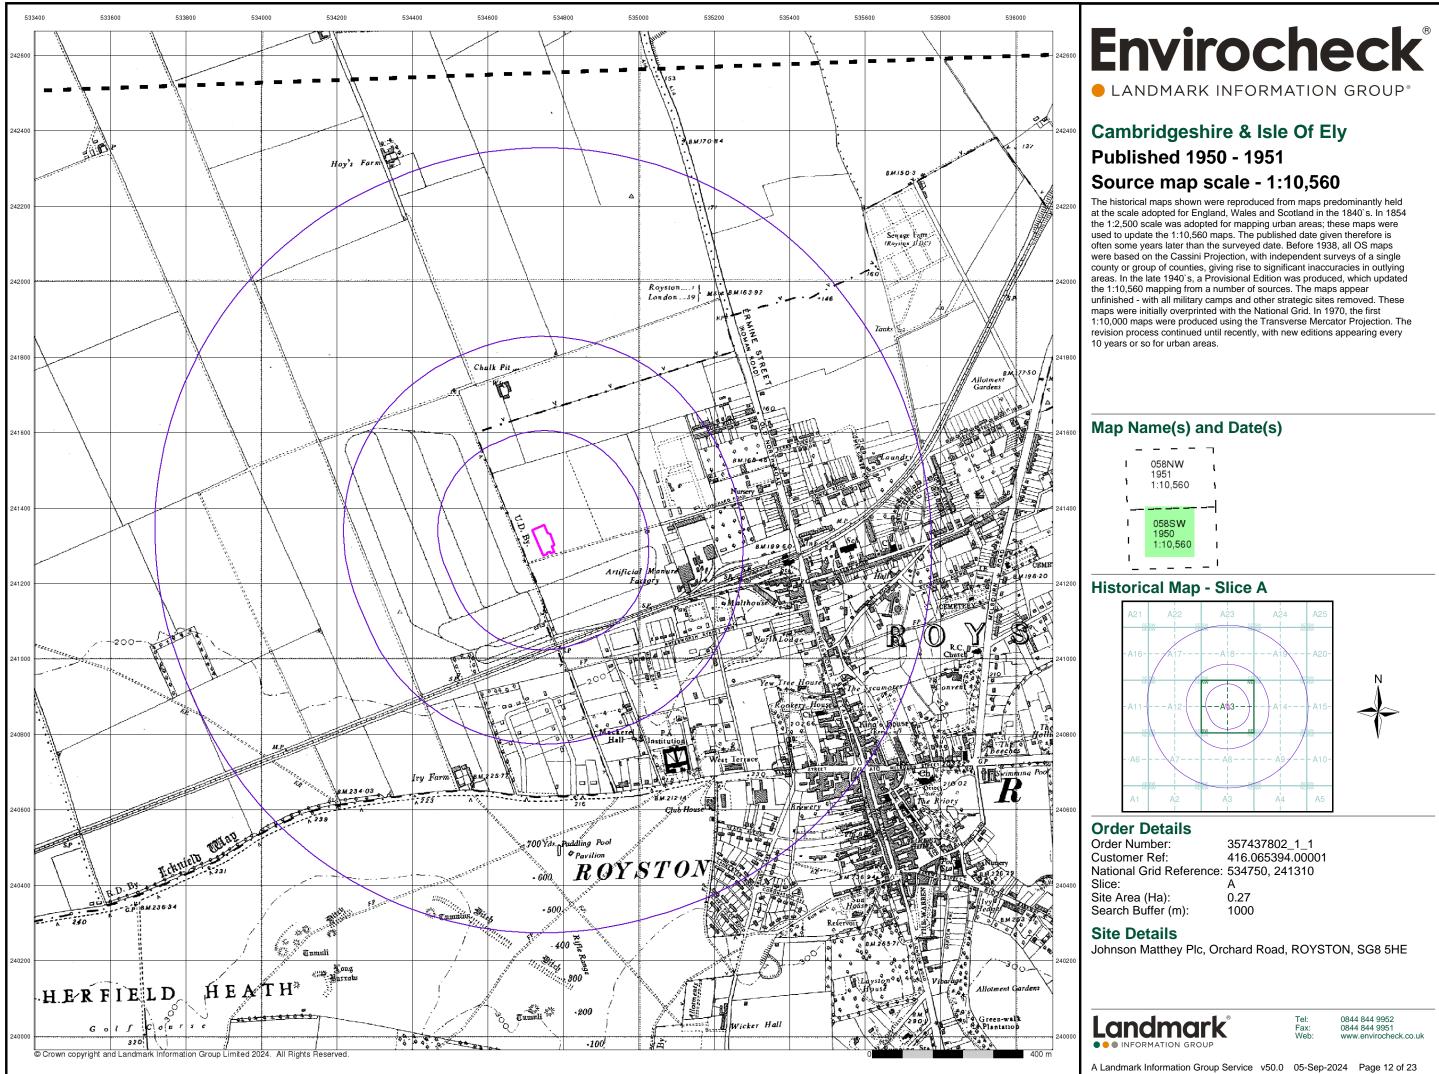

### Map Name(s) and Date(s)

|          |        |          | _           |
|----------|--------|----------|-------------|
| L34SW    | I      | TL34SE   | I           |
| 1960     |        | 1960     | Т           |
| 1:10,560 |        | 1:10,560 |             |
| · ·      | 1.     |          |             |
|          |        |          |             |
|          | _      |          | -           |
|          | ī      | L33NE    | -<br>I      |
| 1960     | 1<br>1 | 1960     | -<br>1<br>1 |
|          | 1      |          | -<br>1<br>1 |