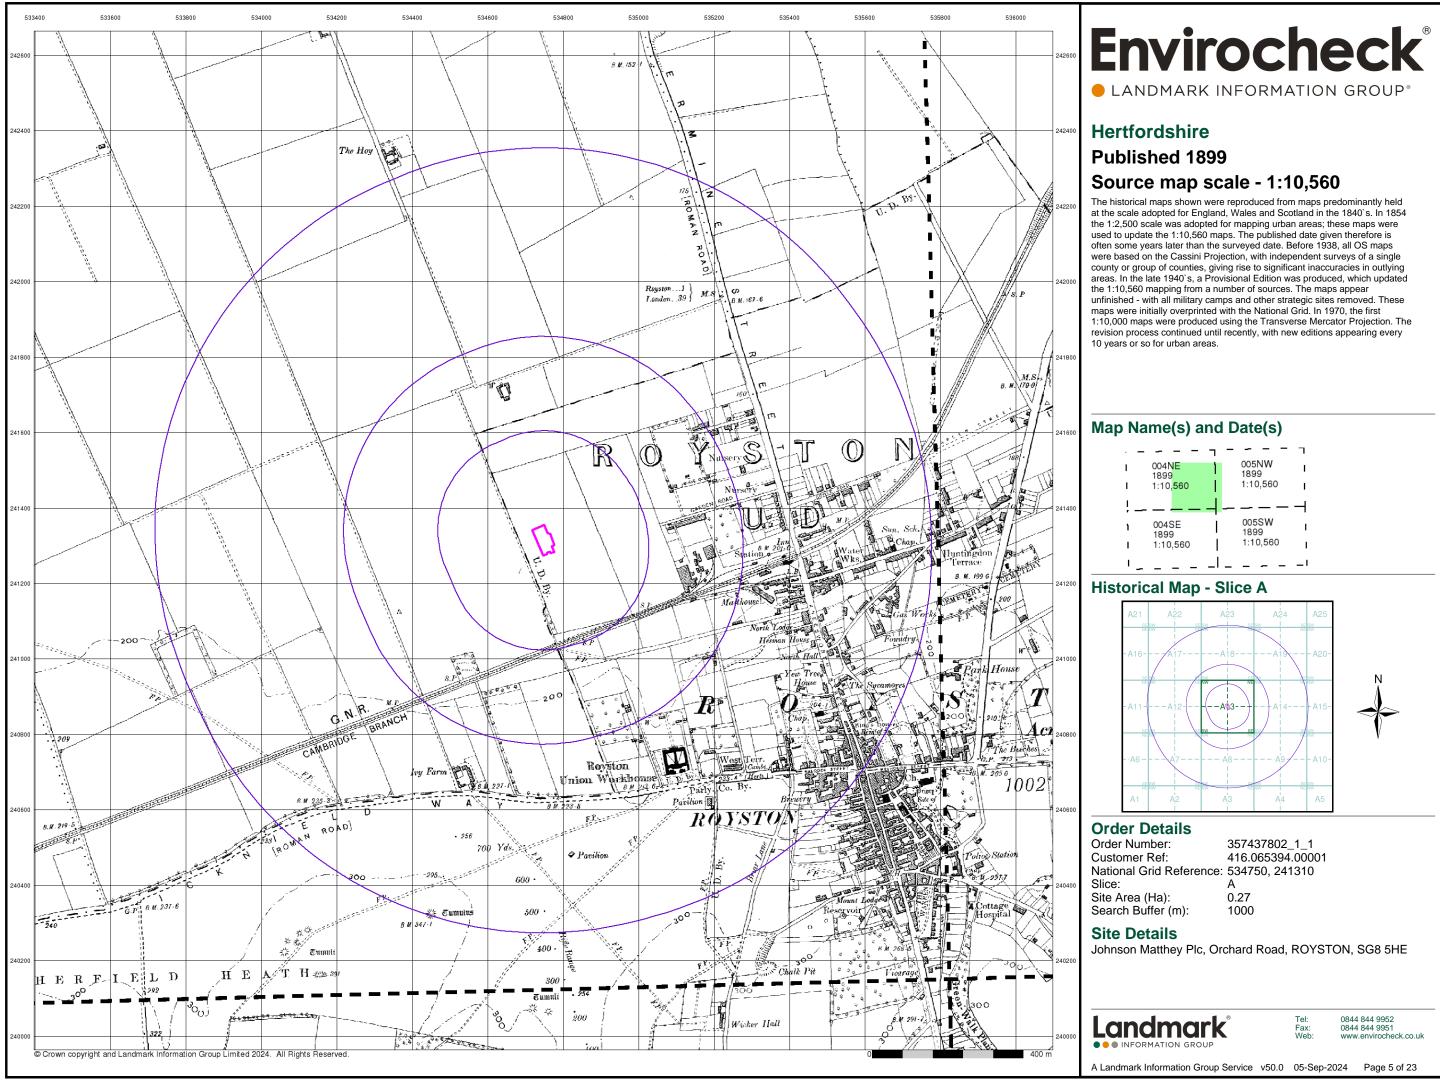

### **Order Details**

Order Number: Customer Ref: National Grid Reference: 534750, 241310 Slice: Site Area (Ha): Search Buffer (m):

357437802\_1\_1 416.065394.00001 А 0.27 1000

### Site Details

Johnson Matthey Plc, Orchard Road, ROYSTON, SG8 5HE