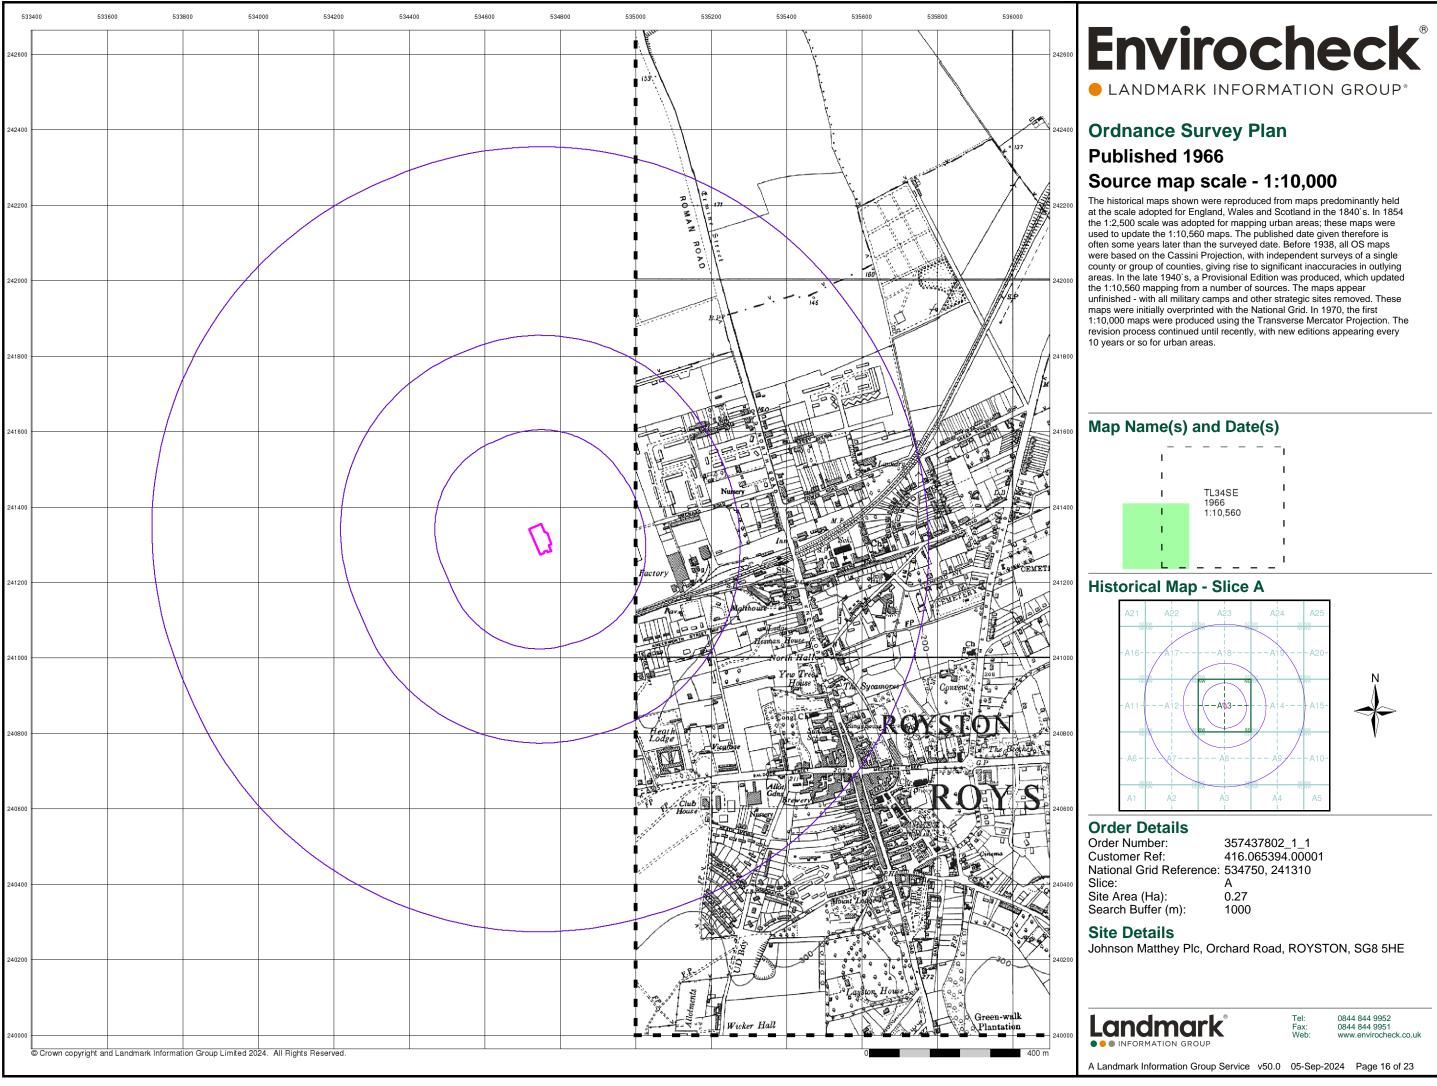

### **Ordnance Survey Plan** Published 1960

### Source map scale - 1:10,000

The historical maps shown were reproduced from maps predominantly held at the scale adopted for England, Wales and Scotland in the 1840's. In 1854 the 1:2,500 scale was adopted for mapping urban areas; these maps were used to update the 1:10,560 maps. The published date given therefore is often some years later than the surveyed date. Before 1938, all OS maps were based on the Cassini Projection, with independent surveys of a single county or group of counties, giving rise to significant inaccuracies in outlying areas. In the late 1940's, a Provisional Edition was produced, which updated the 1:10,560 mapping from a number of sources. The maps appear unfinished - with all military camps and other strategic sites removed. These maps were initially overprinted with the National Grid. In 1970, the first 1:10,000 maps were produced using the Transverse Mercator Projection. The revision process continued until recently, with new editions appearing every 10 years or so for urban areas.

### Map Name(s) and Date(s)

|          |        |          | _           |
|----------|--------|----------|-------------|
| L34SW    | I      | TL34SE   | I           |
| 1960     |        | 1960     | Т           |
| 1:10,560 |        | 1:10,560 |             |
| · ·      | 1.     |          |             |
|          |        |          |             |
|          | _      |          | -           |
|          | ī      | L33NE    | -<br>I      |
| 1960     | 1<br>1 | 1960     | -<br>1<br>1 |
|          | 1      |          | -<br>1<br>1 |

### **Historical Map - Slice A**

### **Order Details**

Order Number: Customer Ref: National Grid Reference: 534750, 241310 Slice: Site Area (Ha): Search Buffer (m):

357437802\_1\_1 416.065394.00001 А 0.27 1000

### Site Details

Johnson Matthey Plc, Orchard Road, ROYSTON, SG8 5HE