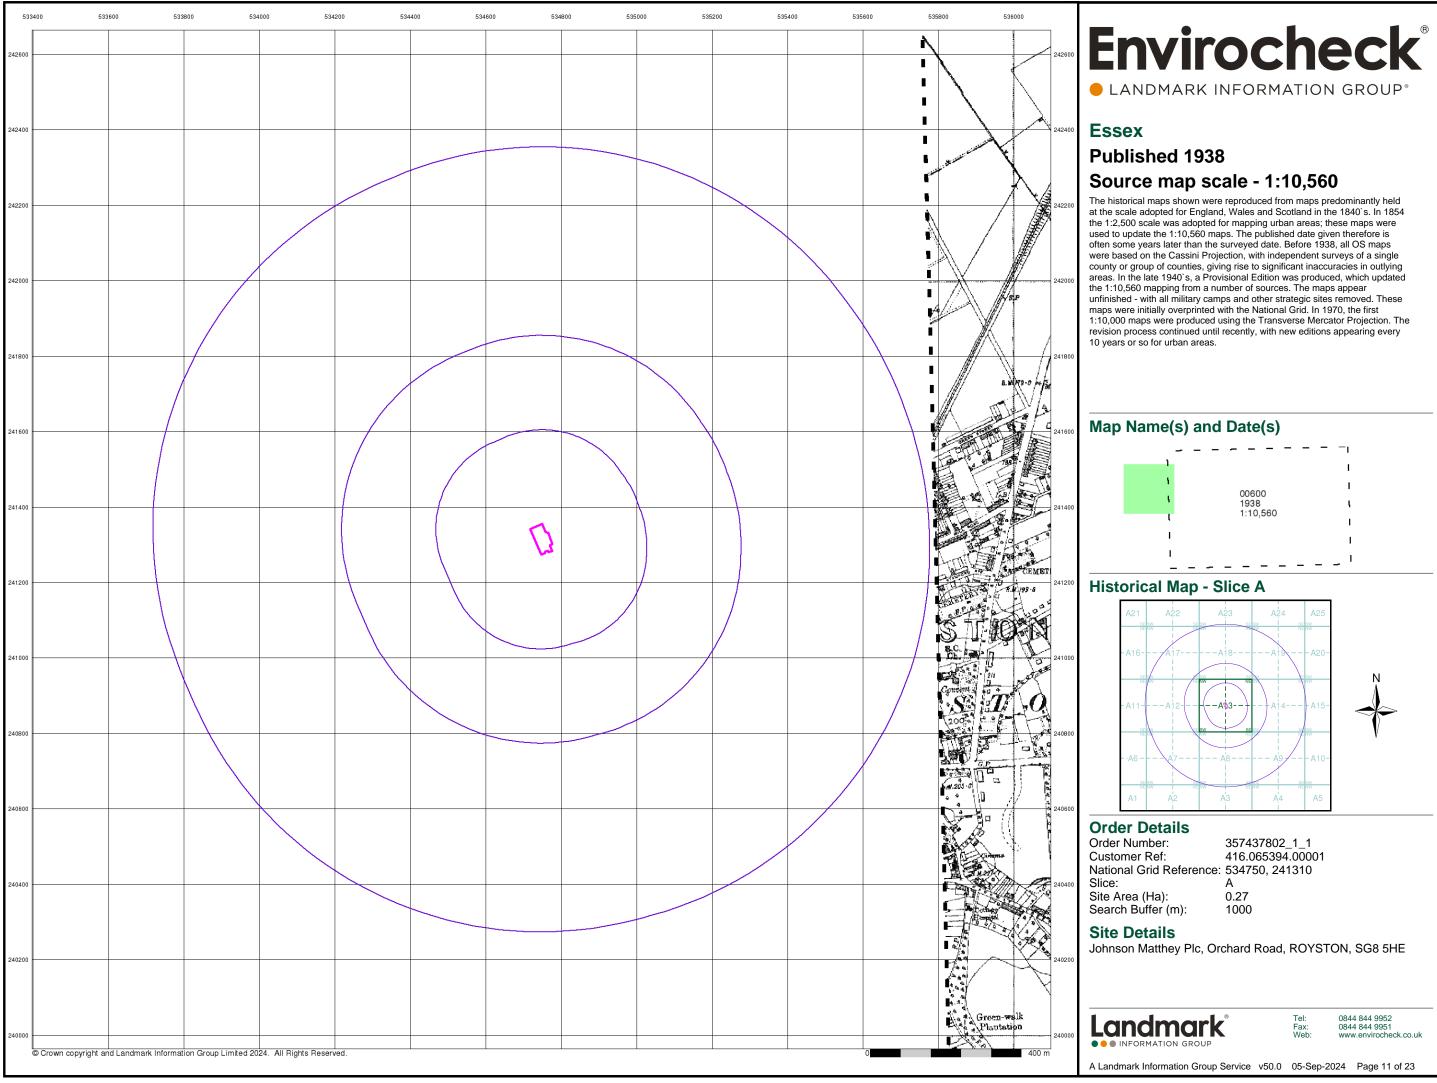

### Historical Mapping & Photography included:

| Mapping Type                 | Scale    | Date        | Pg |
|------------------------------|----------|-------------|----|
| Essex                        | 1:10,560 | 1880        | 2  |
| Hertfordshire                | 1:10,560 | 1882 - 1883 | 3  |
| Cambridgeshire & Isle Of Ely | 1:10,560 | 1886        | 4  |
| Hertfordshire                | 1:10,560 | 1899        | 5  |
| Cambridgeshire & Isle Of Ely | 1:10,560 | 1903        | 6  |
| Essex                        | 1:10,560 | 1924        | 7  |
| Hertfordshire                | 1:10,560 | 1925        | 8  |
| Hertfordshire                | 1:10,560 | 1925        | 9  |
| Hertfordshire                | 1:10,560 | 1938 - 1947 | 10 |
| Essex                        | 1:10,560 | 1938        | 11 |
| Cambridgeshire & Isle Of Ely | 1:10,560 | 1950 - 1951 | 12 |
| Hertfordshire                | 1:10,560 | 1950        | 13 |
| Essex                        | 1:10,560 | 1951        | 14 |
| Ordnance Survey Plan         | 1:10,000 | 1960        | 15 |
| Ordnance Survey Plan         | 1:10,000 | 1966        | 16 |
| Ordnance Survey Plan         | 1:10,000 | 1973 - 1979 | 17 |
| Ordnance Survey Plan         | 1:10,000 | 1980 - 1984 | 18 |
| Ordnance Survey Plan         | 1:10,000 | 1987        | 19 |
| Ordnance Survey Plan         | 1:10,000 | 1990 - 1993 | 20 |
| 10K Raster Mapping           | 1:10,000 | 1999        | 21 |
| 10K Raster Mapping           | 1:10,000 | 2006        | 22 |
| VectorMap Local              | 1:10,000 | 2024        | 23 |