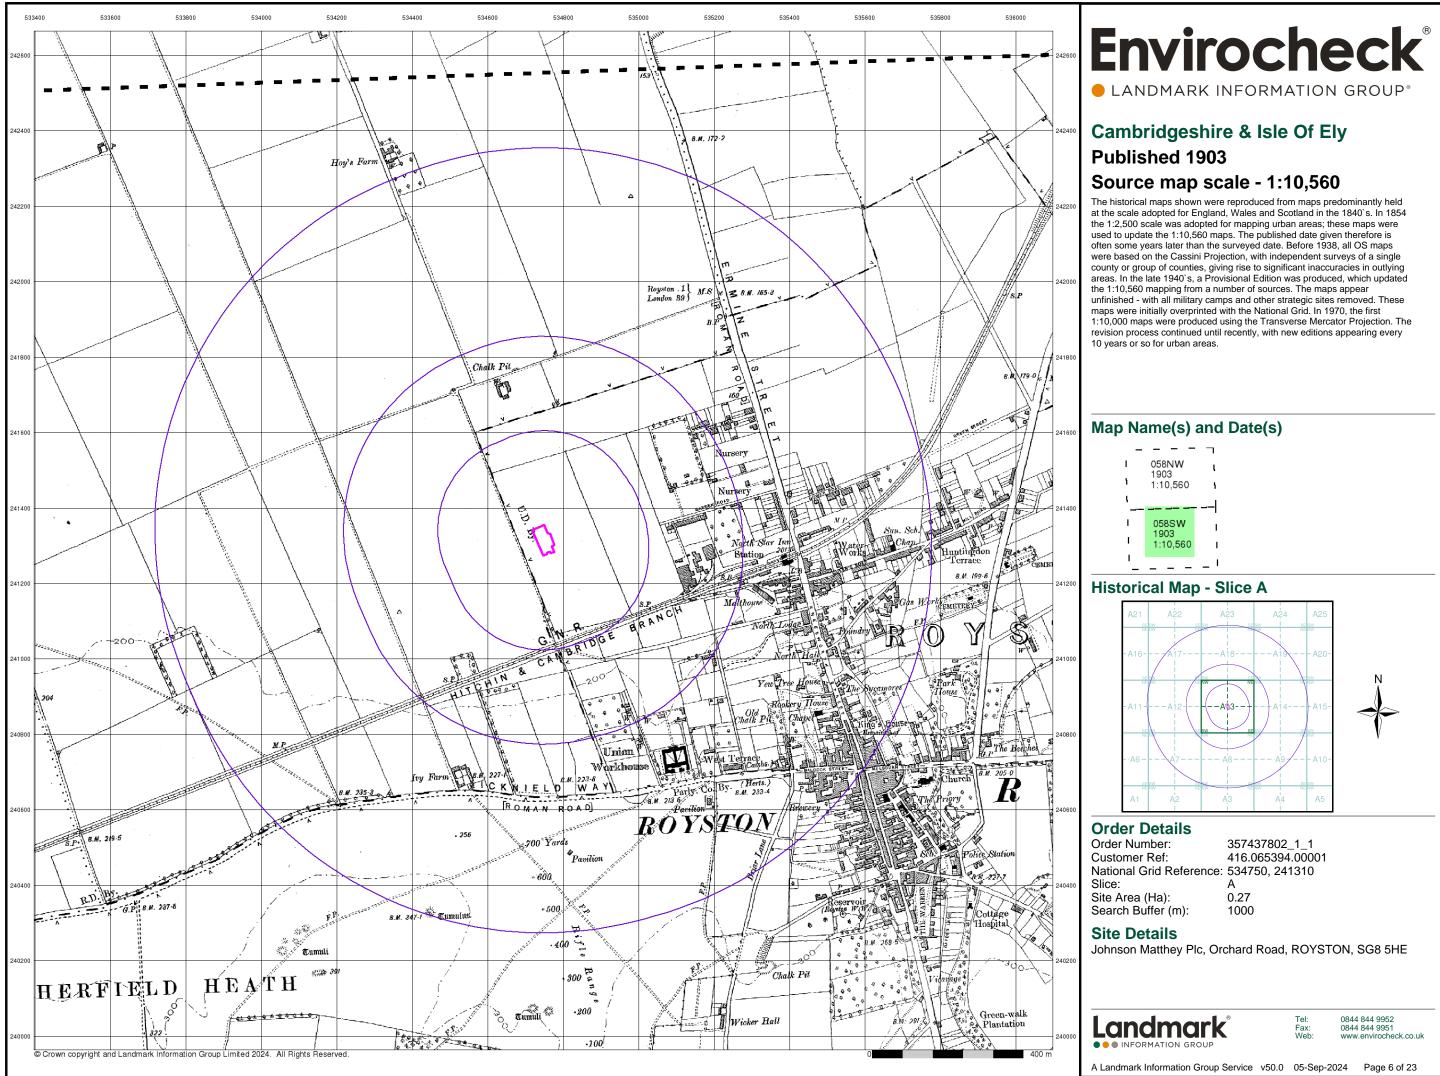

### **Order Details**

Order Number: Customer Ref: National Grid Reference: 534750, 241310 Slice: Site Area (Ha): Search Buffer (m):

357437802\_1\_1 416.065394.00001 А 0.27 1000

### Site Details

Johnson Matthey Plc, Orchard Road, ROYSTON, SG8 5HE