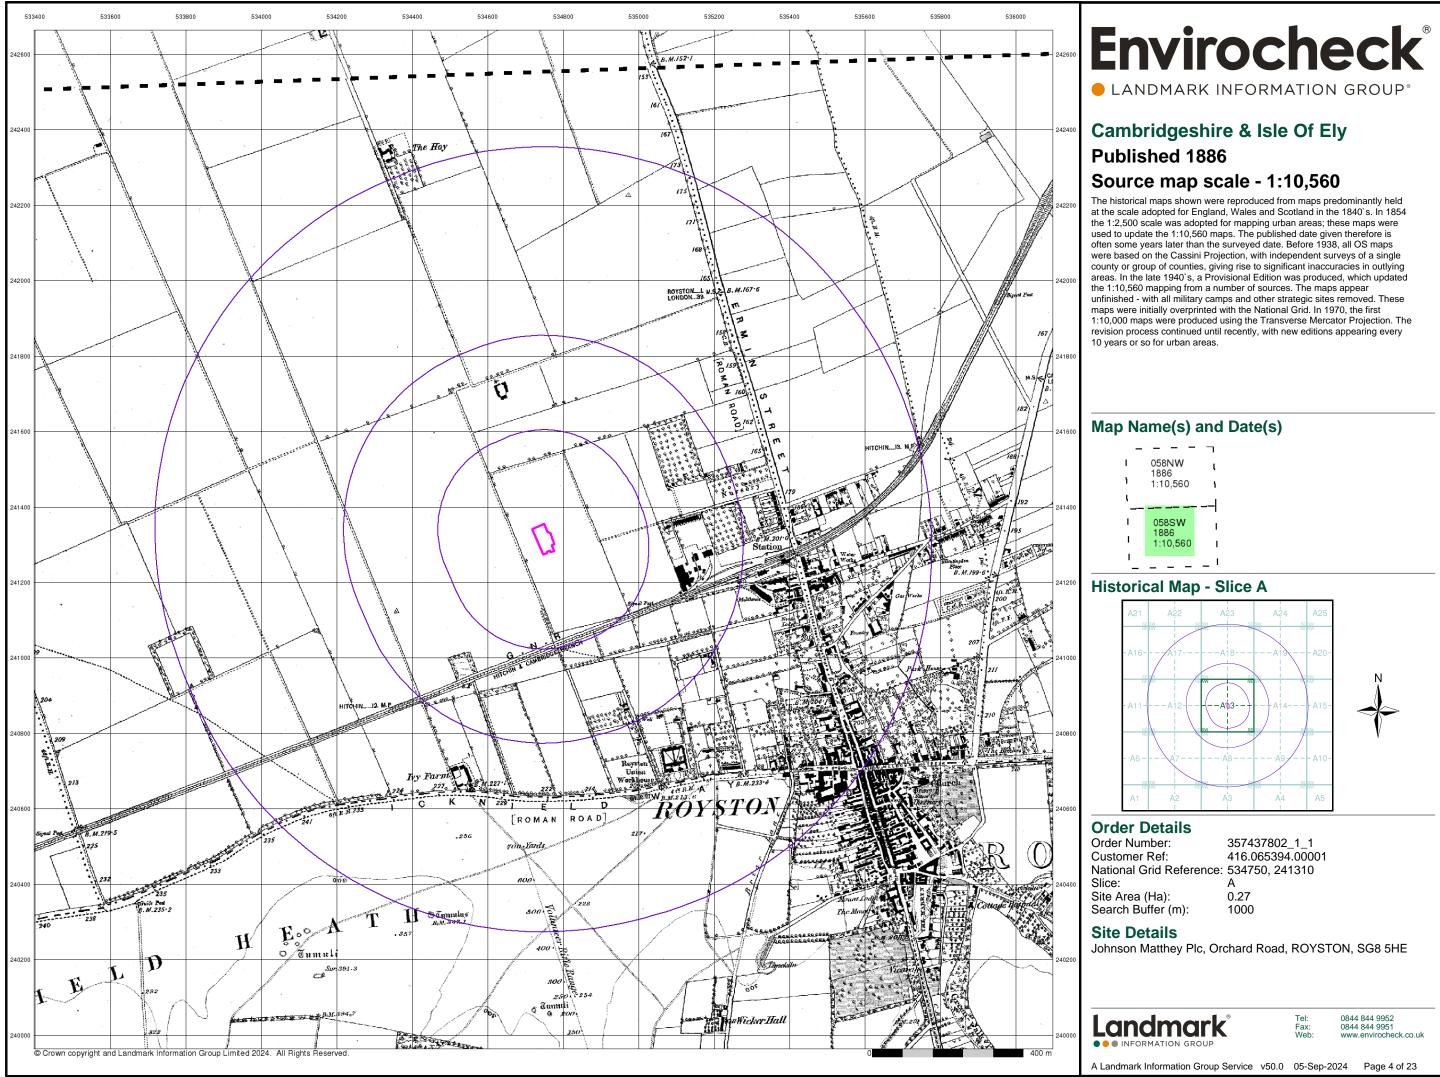

### **Historical Map - Slice A**

### **Order Details**

Order Number: Customer Ref: National Grid Reference: 534750, 241310 Slice: Site Area (Ha): Search Buffer (m):

357437802\_1\_1 416.065394.00001 А 0.27 1000

### Site Details

Johnson Matthey Plc, Orchard Road, ROYSTON, SG8 5HE