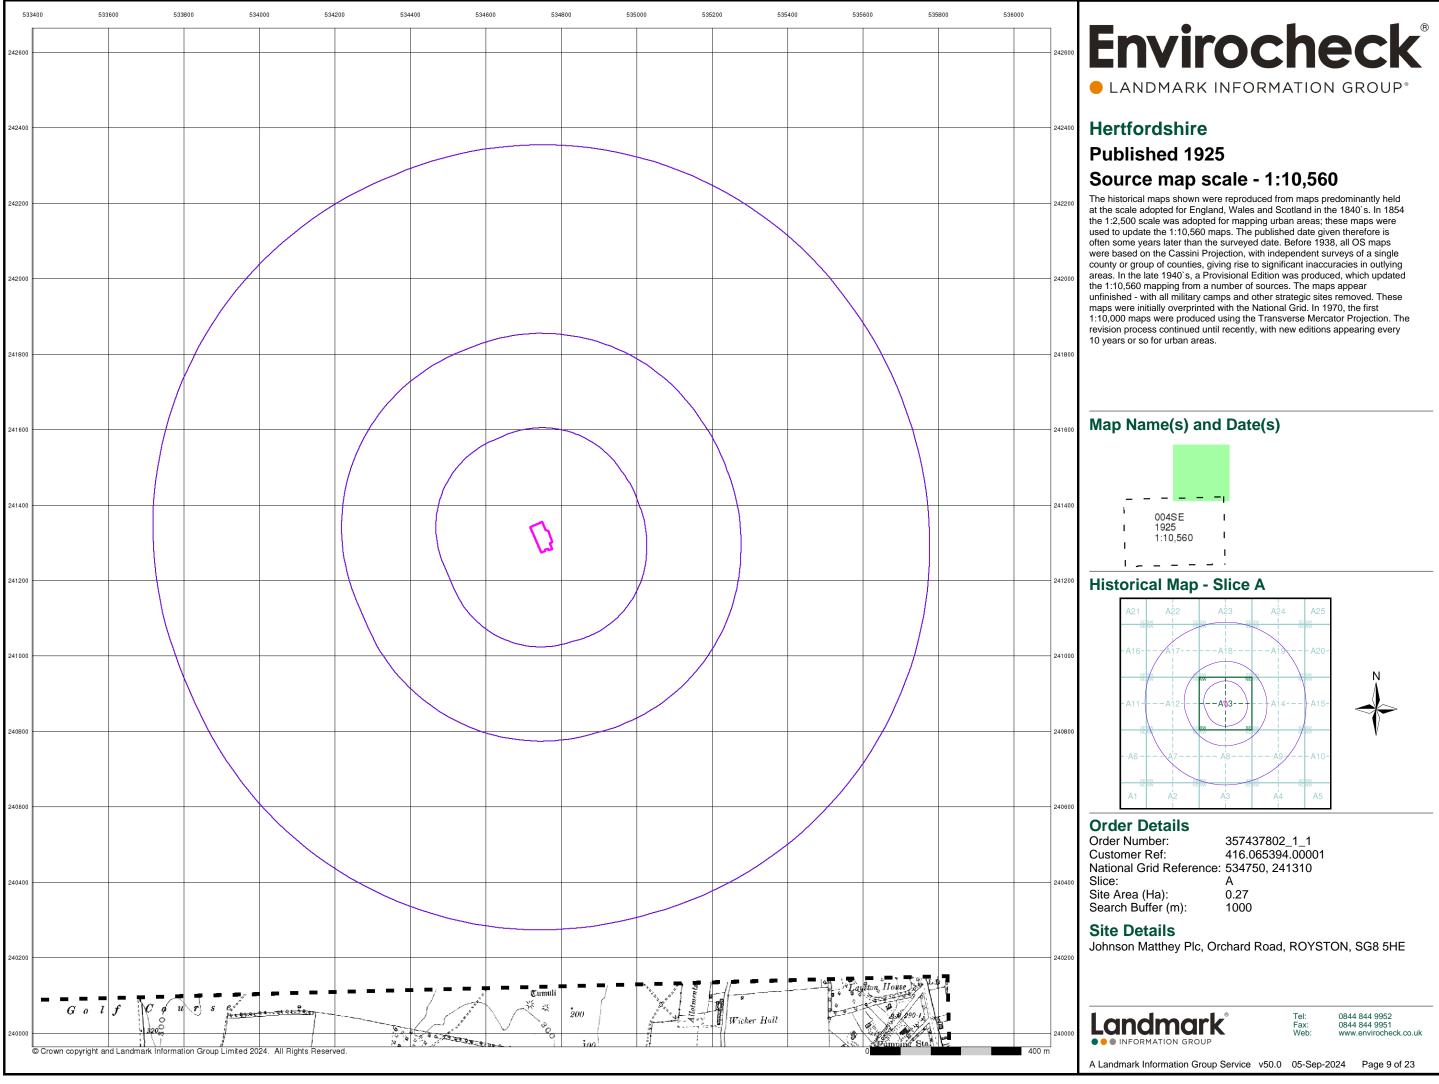

### Map Name(s) and Date(s)

|          |        |          | _           |
|----------|--------|----------|-------------|
| L34SW    | I      | TL34SE   | I           |
| 1960     |        | 1960     | Т           |
| 1:10,560 |        | 1:10,560 |             |
| · ·      | 1.     |          |             |
|          |        |          |             |
|          | _      |          | -           |
|          | ī      | L33NE    | -<br>I      |
| 1960     | 1<br>1 | 1960     | -<br>1<br>1 |
|          | 1      |          | -<br>1<br>1 |