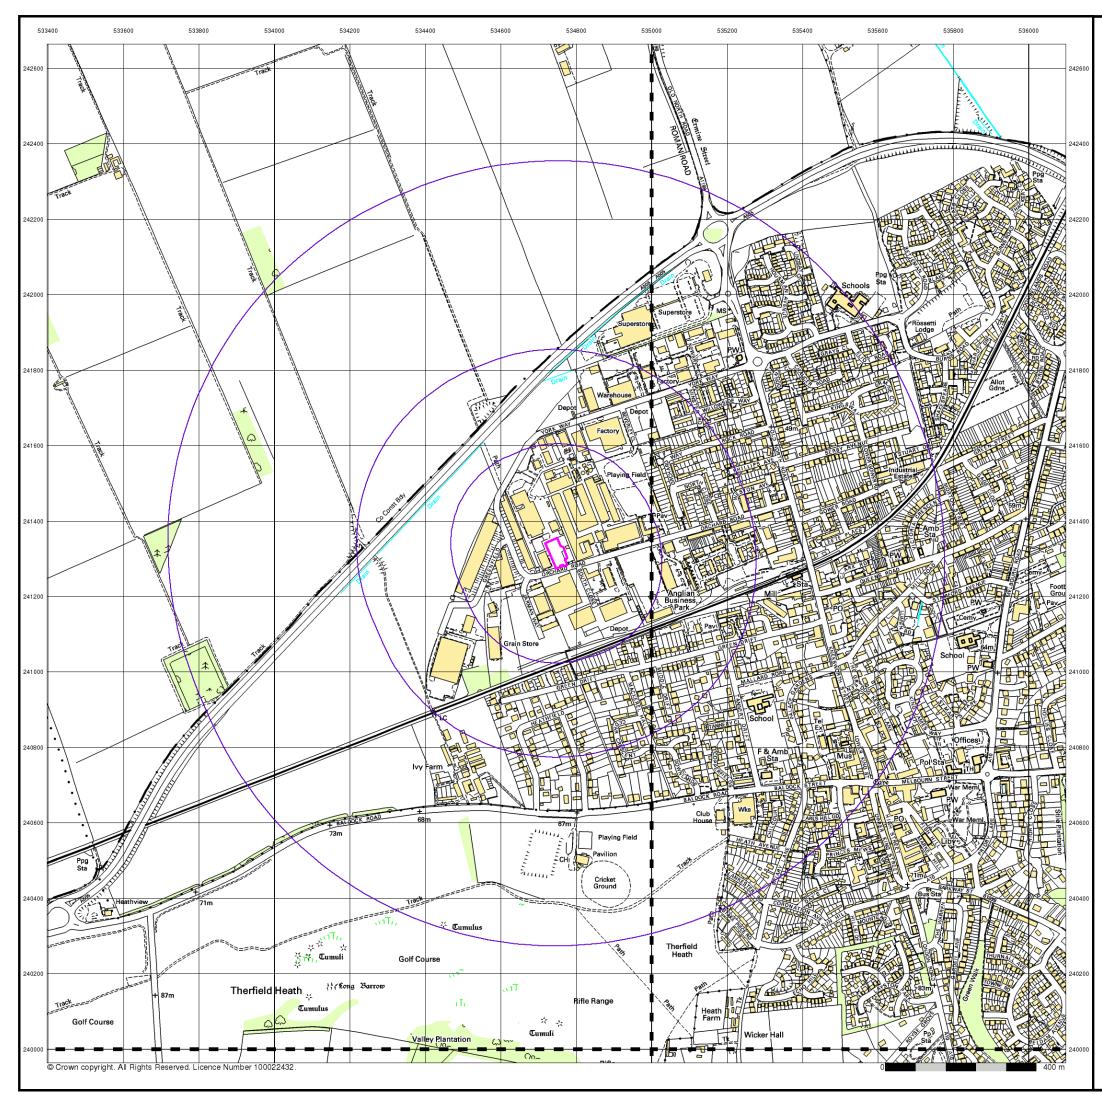

### **Historical Map - Slice A**

### **Order Details**

 Order Number:
 357437802\_1\_1

 Customer Ref:
 416.065394.00001

 National Grid Reference:
 534750, 241310

 Slice:
 A

 Site Area (Ha):
 0.27

 Search Buffer (m):
 1000

### Site Details

Johnson Matthey Plc, Orchard Road, ROYSTON, SG8 5HE

### 10k Raster Mapping

### Published 2006

### Source map scale - 1:10,000

The historical maps shown were produced from the Ordnance Survey's 1:10,000 colour raster mapping. These maps are derived from Landplan which replaced the old 1:10,000 maps originally published in 1970. The data is highly detailed showing buildings, fences and field boundaries as well as all roads, tracks and paths. Road names are also included together with the relevant road number and classification. Boundary information depiction includes county, unitary authority, district, civil parish and constituency.