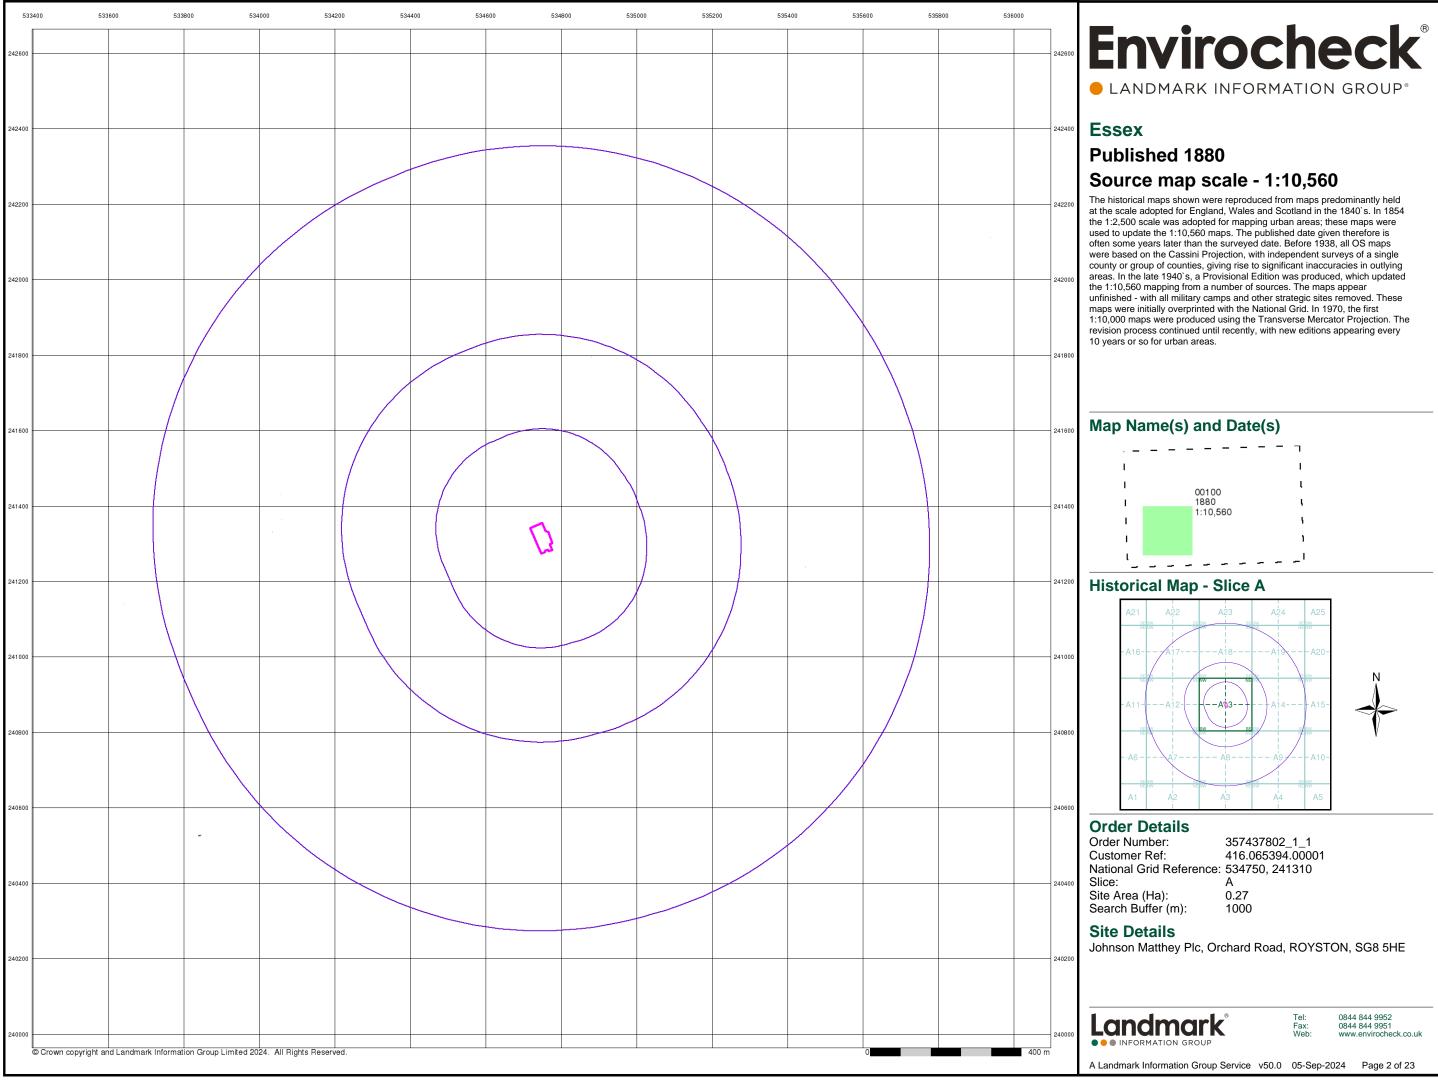

### **Historical Map - Slice A**

### **Order Details**

Order Number: Customer Ref: National Grid Reference: 534750, 241310 Slice: Site Area (Ha): Search Buffer (m):

357437802\_1\_1 416.065394.00001 А 0.27 1000

### Site Details

Johnson Matthey Plc, Orchard Road, ROYSTON, SG8 5HE