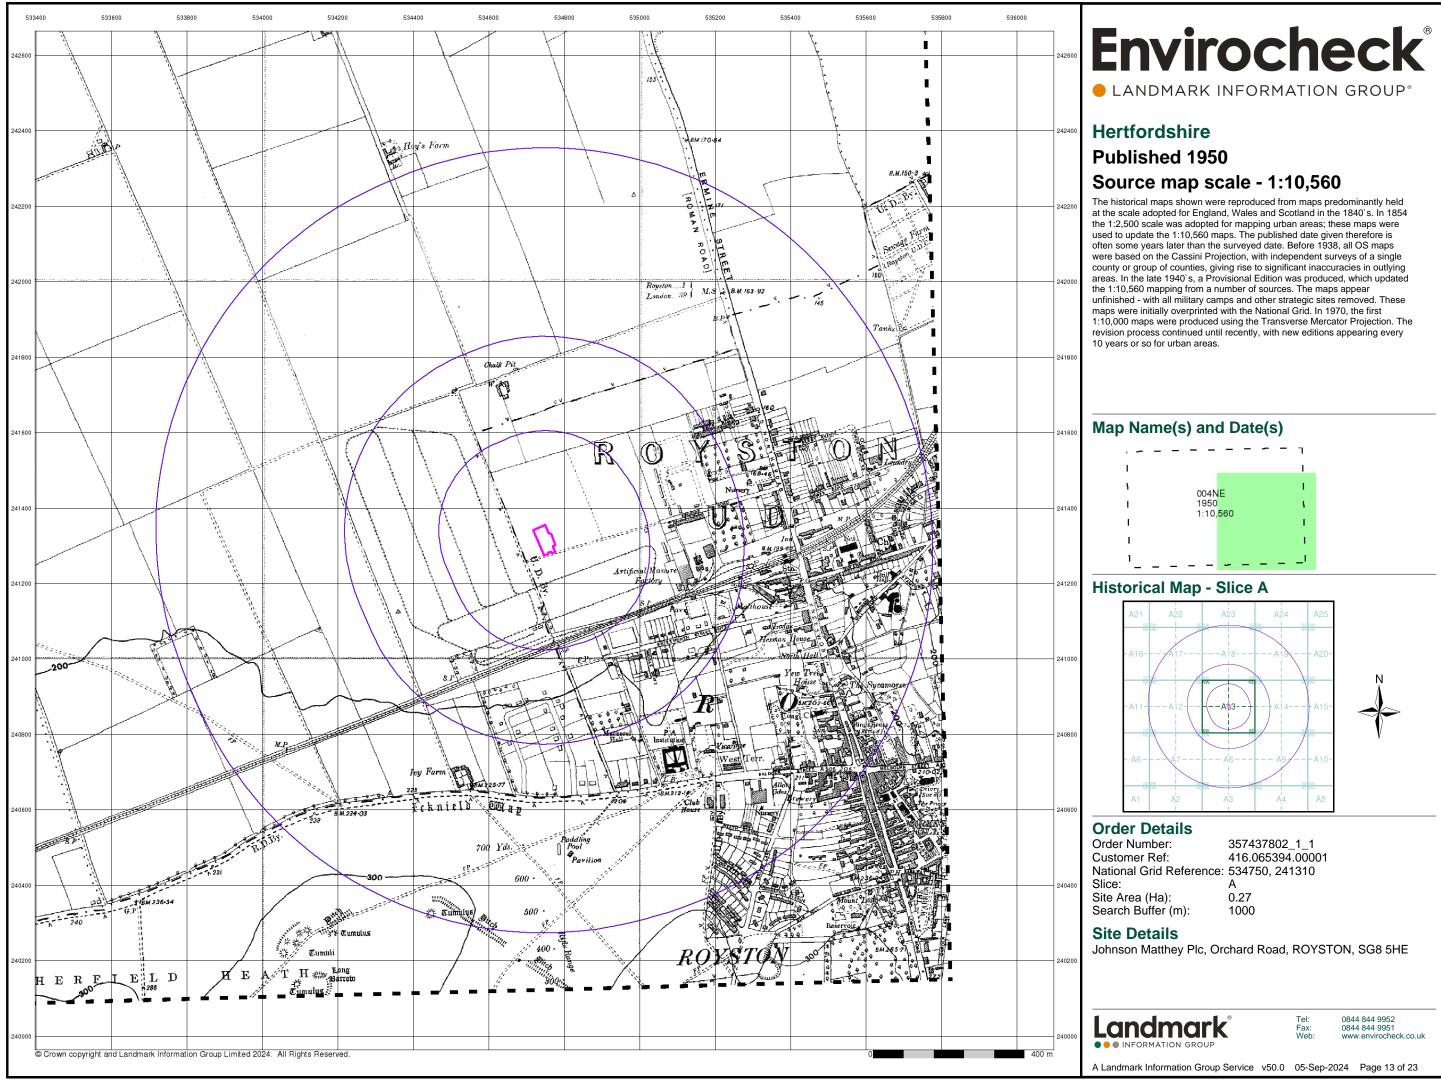

### Historical Map - Slice A

### **Order Details**

Order Number: Customer Ref: National Grid Reference: 534750, 241310 Slice: Site Area (Ha): Search Buffer (m):

357437802\_1\_1 416.065394.00001 А 0.27 1000

### Site Details

Johnson Matthey Plc, Orchard Road, ROYSTON, SG8 5HE