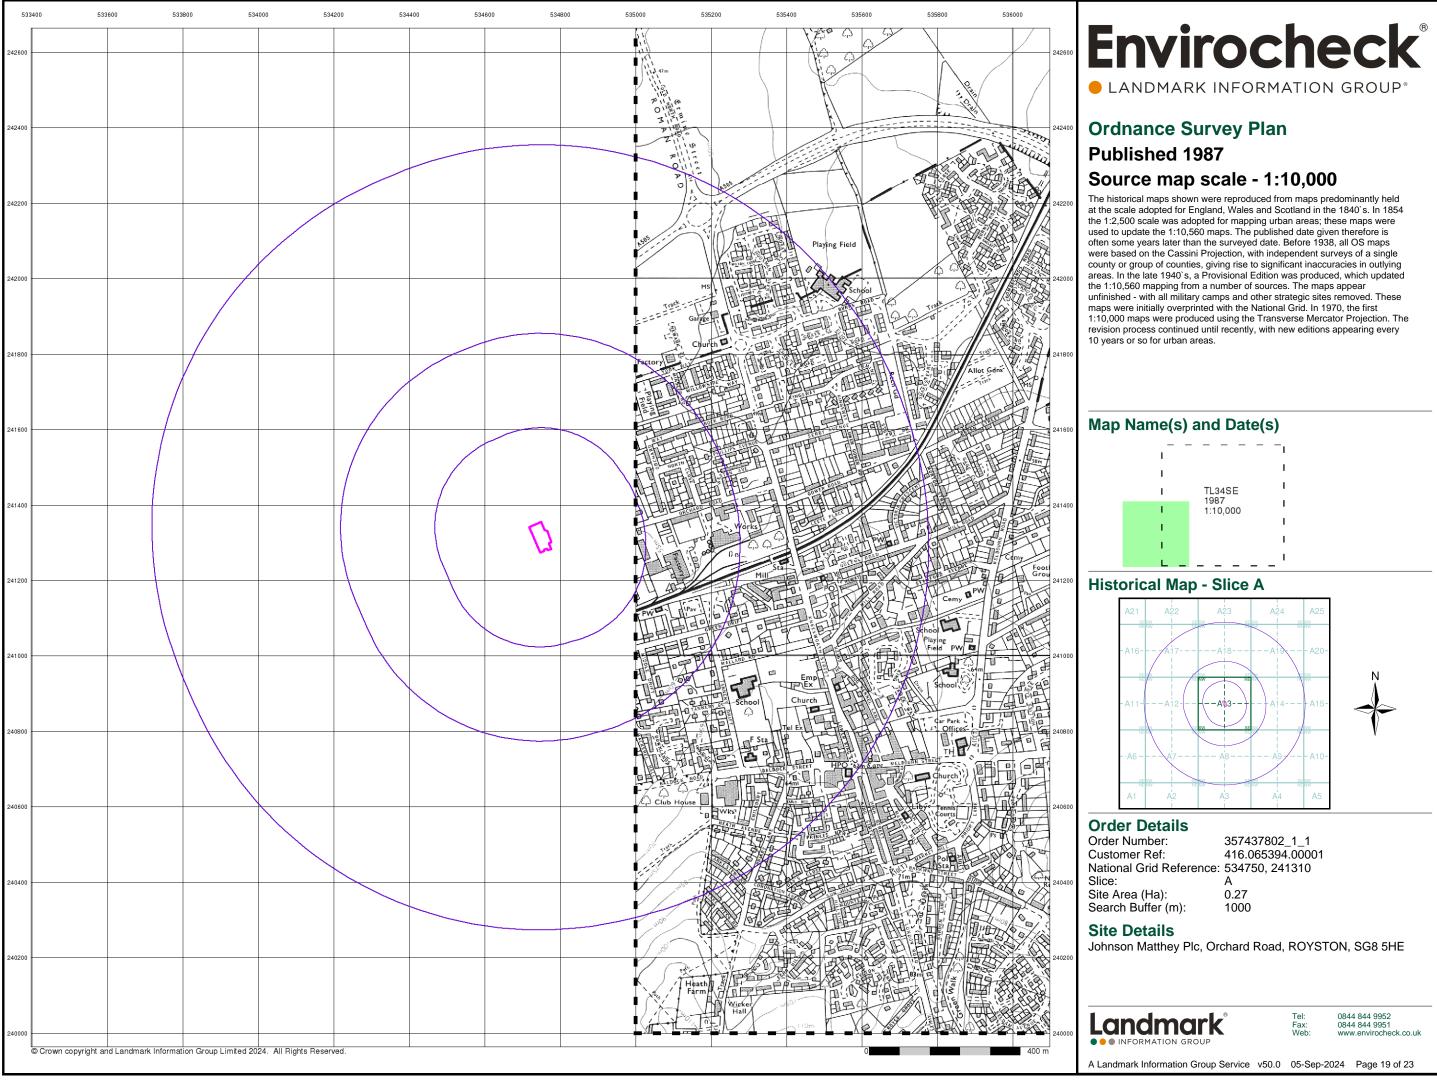

### Source map scale - 1:10,000

The historical maps shown were reproduced from maps predominantly held at the scale adopted for England, Wales and Scotland in the 1840's. In 1854 the 1:2,500 scale was adopted for mapping urban areas; these maps were used to update the 1:10,560 maps. The published date given therefore is often some years later than the surveyed date. Before 1938, all OS maps were based on the Cassini Projection, with independent surveys of a single county or group of counties, giving rise to significant inaccuracies in outlying areas. In the late 1940's, a Provisional Edition was produced, which updated the 1:10,560 mapping from a number of sources. The maps appear unfinished - with all military camps and other strategic sites removed. These maps were initially overprinted with the National Grid. In 1970, the first 1:10,000 maps were produced using the Transverse Mercator Projection. The revision process continued until recently, with new editions appearing every 10 years or so for urban areas.

### Map Name(s) and Date(s)

|          |        |          | _           |
|----------|--------|----------|-------------|
| L34SW    | I      | TL34SE   | I           |
| 1960     |        | 1960     | Т           |
| 1:10,560 |        | 1:10,560 |             |
| · ·      | 1.     |          |             |
|          |        |          |             |
|          | _      |          | -           |
|          | ī      | L33NE    | -<br>I      |
| 1960     | 1<br>1 | 1960     | -<br>1<br>1 |
|          | 1      |          | -<br>1<br>1 |

### **Historical Map - Slice A**

### **Order Details**

Order Number: Customer Ref: National Grid Reference: 534750, 241310 Slice: Site Area (Ha): Search Buffer (m):

357437802\_1\_1 416.065394.00001 А 0.27 1000

### Site Details

Johnson Matthey Plc, Orchard Road, ROYSTON, SG8 5HE