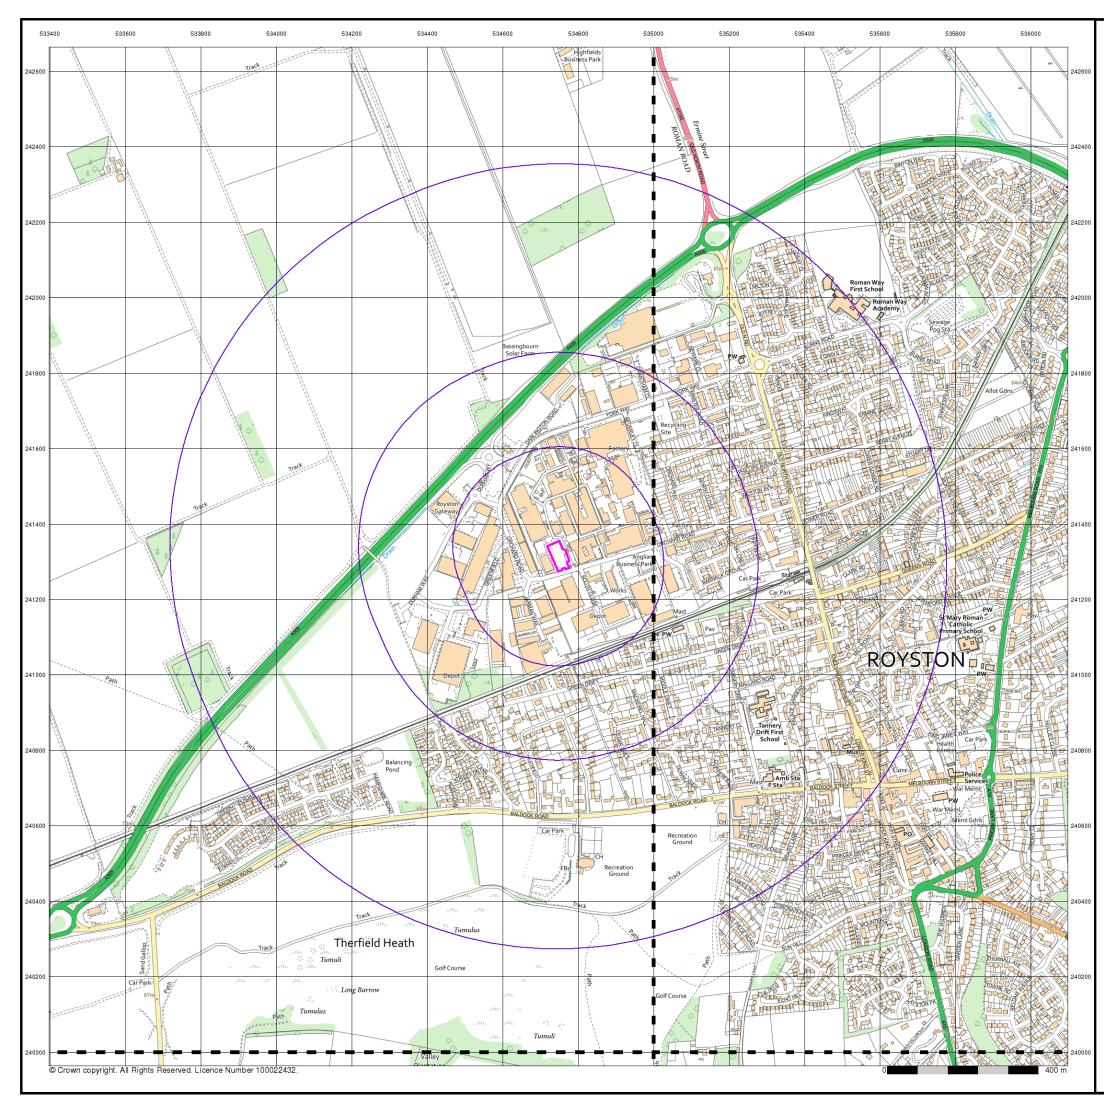

### Historical Map - Slice A

### **Order Details**

 Order Number:
 357437802\_1\_1

 Customer Ref:
 416.065394.00001

 National Grid Reference:
 534750, 241310

 Slice:
 A

 Site Area (Ha):
 0.27

 Search Buffer (m):
 1000

### Site Details

Johnson Matthey Plc, Orchard Road, ROYSTON, SG8 5HE

### VectorMap Local

### Published 2024

### Source map scale - 1:10,000

VectorMap Local (Raster) is Ordnance Survey's highest detailed 'backdrop' mapping product. These maps are produced from OS's VectorMap Local, a simple vector dataset at a nominal scale of 1:10,000, covering the whole of Great Britain, that has been designed for creating graphical mapping. OS VectorMap Local is derived from large-scale information surveyed at 1:1250 scale (covering major towns and cities),1:2500 scale (smaller towns, villages and developed rural areas), and 1:10 000 scale (mountain, moorland and river estuary areas).