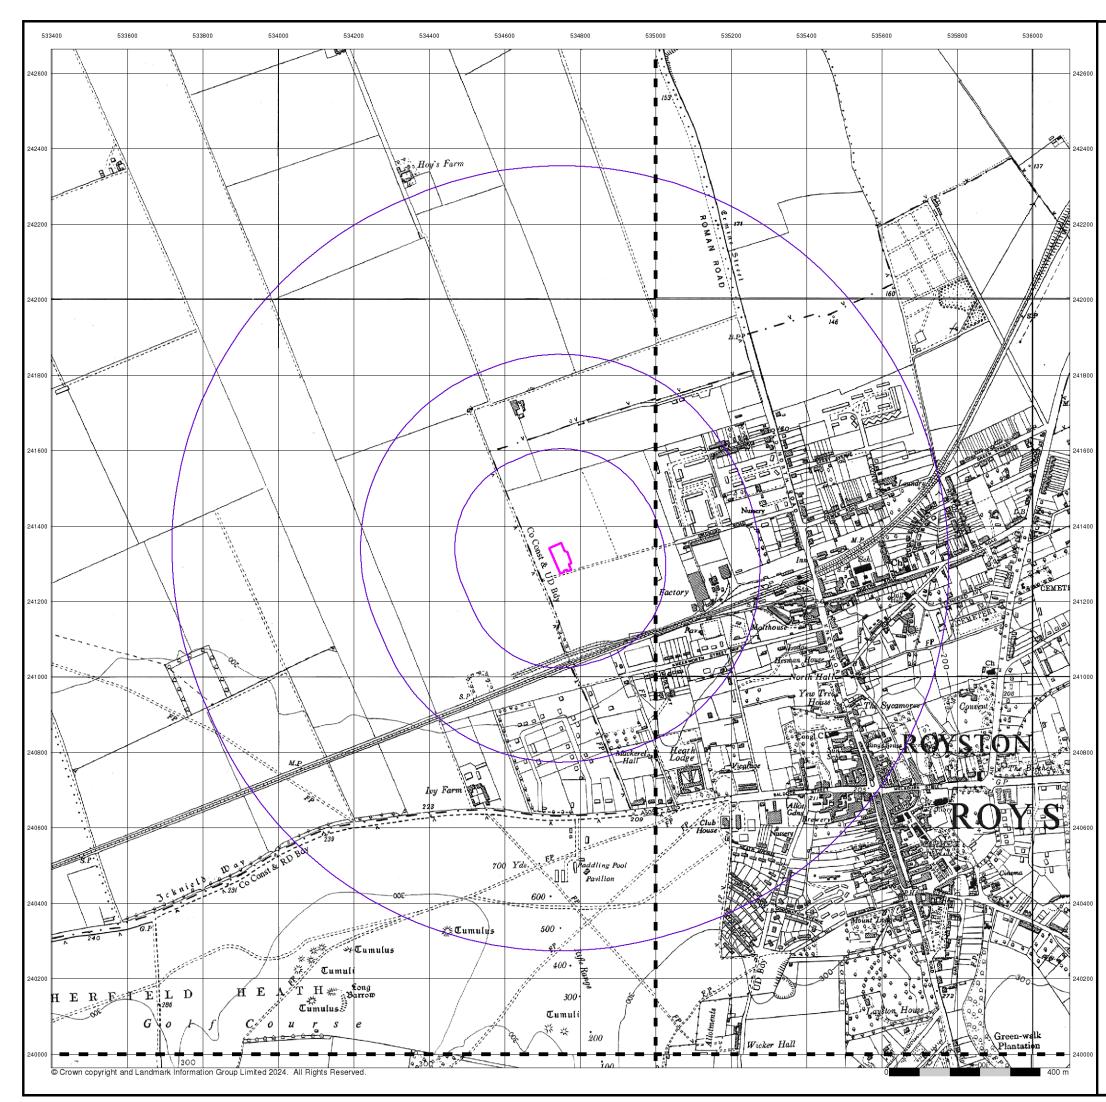

### Historical Map - Slice A

### **Order Details**

Order Number: Customer Ref: National Grid Reference: 534750, 241310 Slice: Site Area (Ha): Search Buffer (m):

357437802\_1\_1 416.065394.00001 А 0.27 1000

### Site Details

Johnson Matthey Plc, Orchard Road, ROYSTON, SG8 5HE