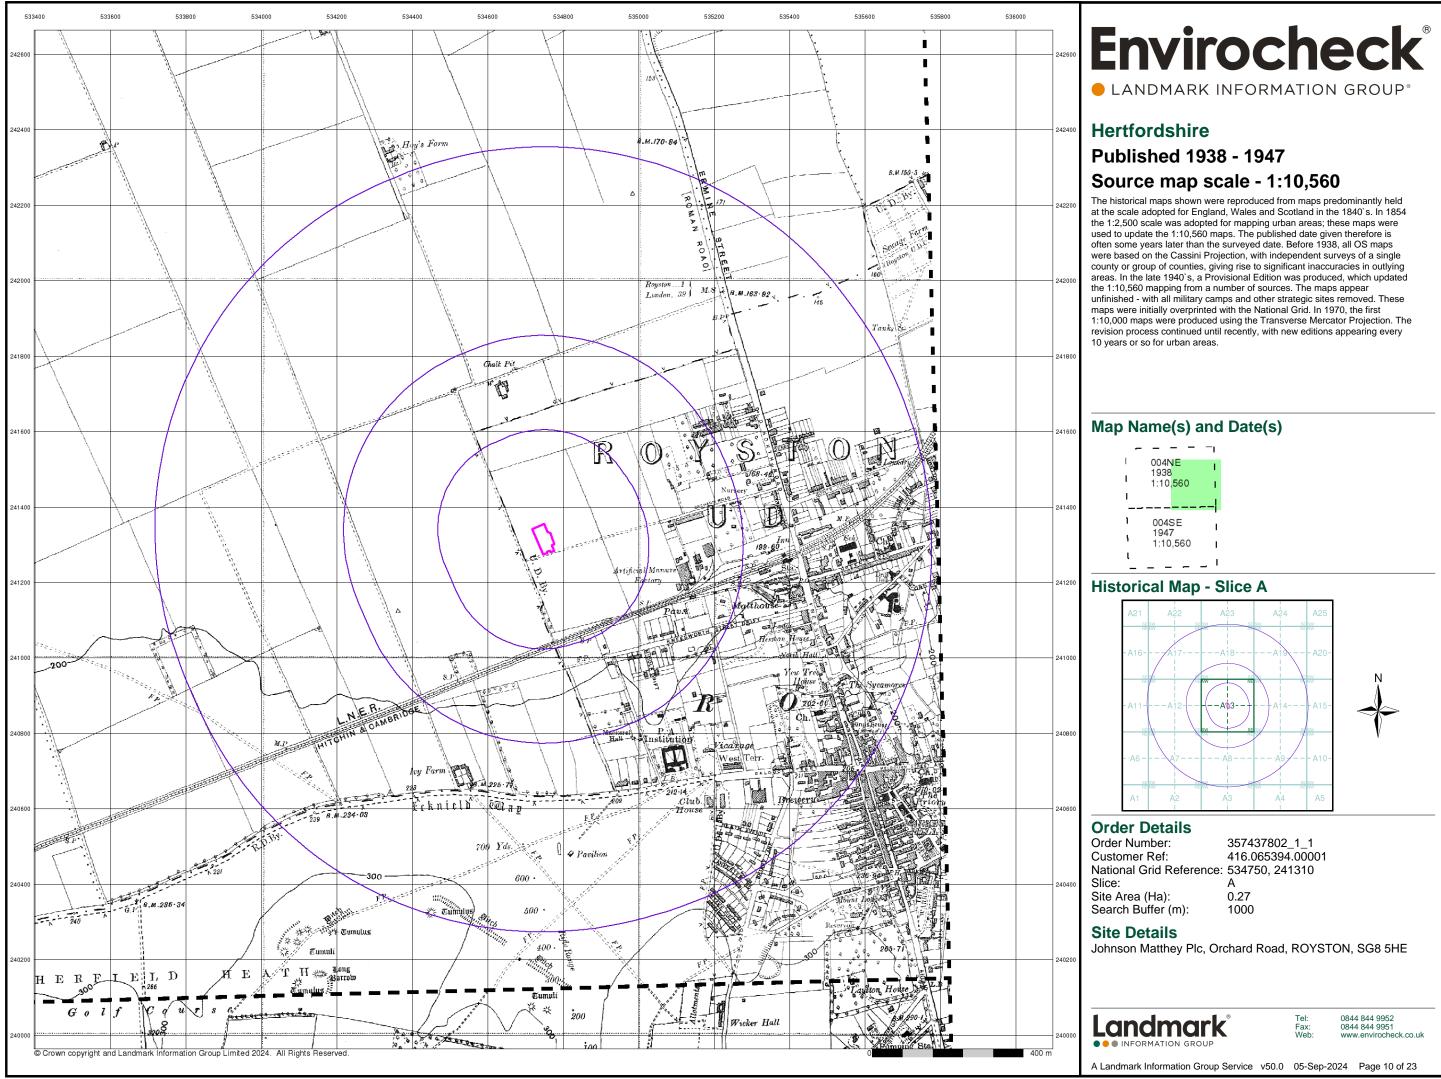

### Map Name(s) and Date(s)

|          |        |          | _           |
|----------|--------|----------|-------------|
| L34SW    | I      | TL34SE   | I           |
| 1960     |        | 1960     | Т           |
| 1:10,560 |        | 1:10,560 |             |
| · ·      | 1.     |          |             |
|          |        |          |             |
|          | _      |          | -           |
|          | ī      | L33NE    | -<br>I      |
| 1960     | 1<br>1 | 1960     | -<br>1<br>1 |
|          | 1      |          | -<br>1<br>1 |