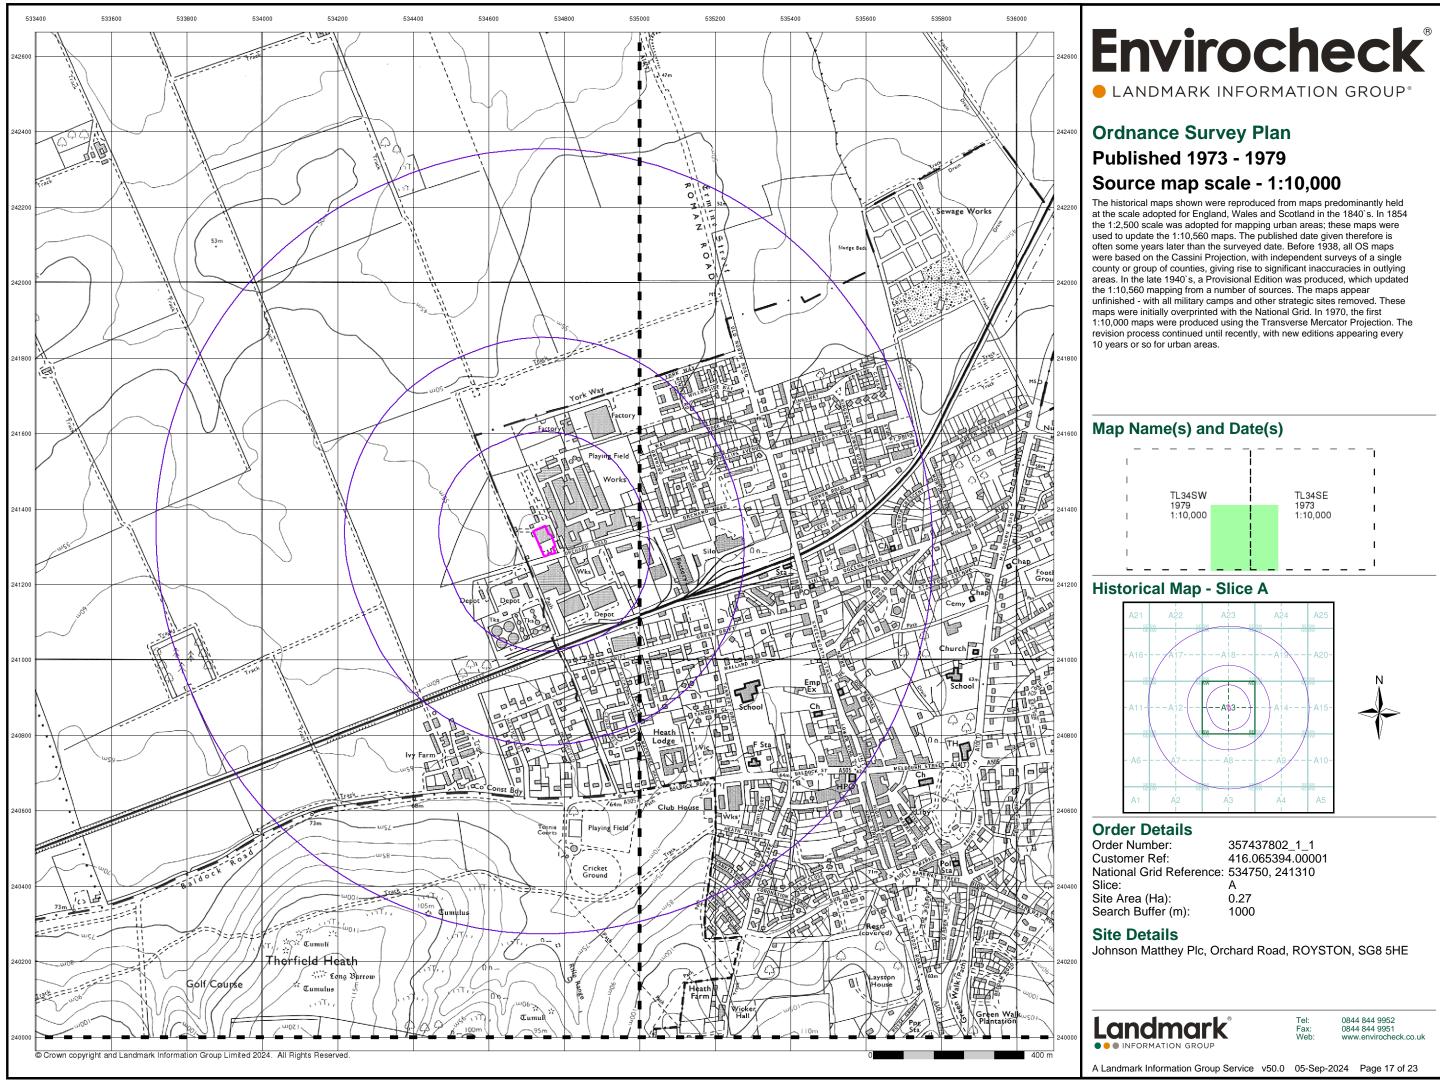

### Source map scale - 1:10,000

The historical maps shown were reproduced from maps predominantly held at the scale adopted for England, Wales and Scotland in the 1840's. In 1854 the 1:2,500 scale was adopted for mapping urban areas; these maps were used to update the 1:10,560 maps. The published date given therefore is often some years later than the surveyed date. Before 1938, all OS maps were based on the Cassini Projection, with independent surveys of a single county or group of counties, giving rise to significant inaccuracies in outlying areas. In the late 1940's, a Provisional Edition was produced, which updated the 1:10,560 mapping from a number of sources. The maps appear unfinished - with all military camps and other strategic sites removed. These maps were initially overprinted with the National Grid. In 1970, the first 1:10,000 maps were produced using the Transverse Mercator Projection. The revision process continued until recently, with new editions appearing every 10 years or so for urban areas.

### Map Name(s) and Date(s)

|          |        |          | _           |
|----------|--------|----------|-------------|
| L34SW    | I      | TL34SE   | I           |
| 1960     |        | 1960     | Т           |
| 1:10,560 |        | 1:10,560 |             |
| · ·      | 1.     |          |             |
|          |        |          |             |
|          | _      |          | -           |
|          | ī      | L33NE    | -<br>I      |
| 1960     | 1<br>1 | 1960     | -<br>1<br>1 |
|          | 1      |          | -<br>1<br>1 |

### **Historical Map - Slice A**

### **Order Details**

Order Number: Customer Ref: National Grid Reference: 534750, 241310 Slice: Site Area (Ha): Search Buffer (m):

357437802\_1\_1 416.065394.00001 А 0.27 1000

### Site Details

Johnson Matthey Plc, Orchard Road, ROYSTON, SG8 5HE