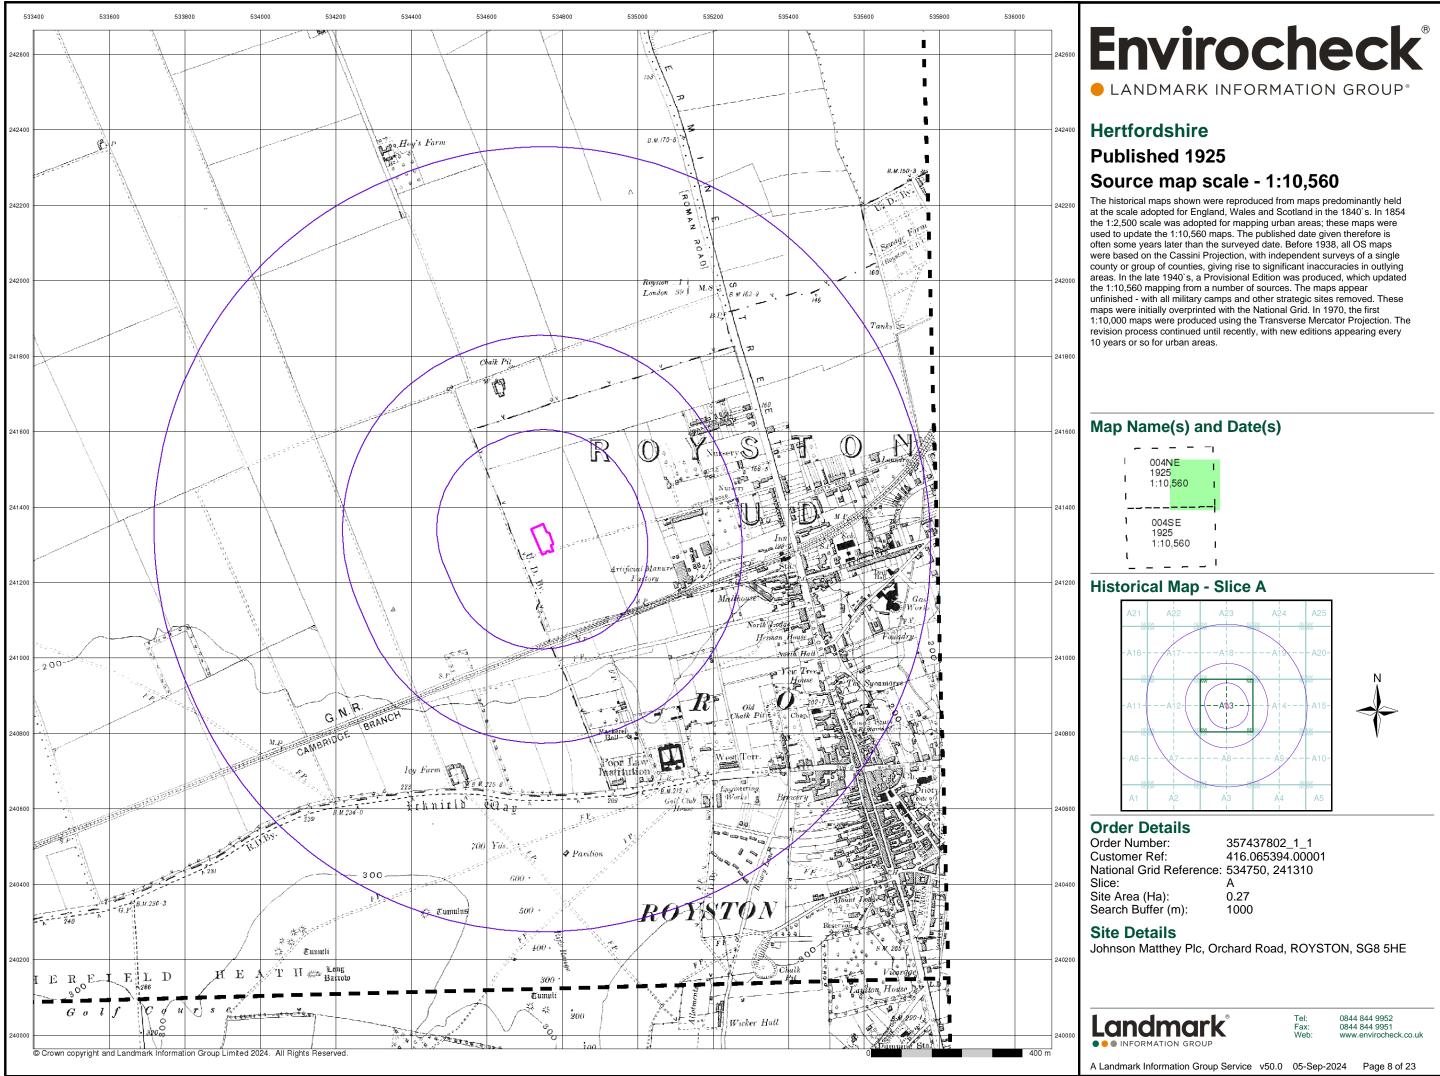

Ordnance Survey Plan         | 1:10,000 | 1966        | 16 |
| Ordnance Survey Plan         | 1:10,000 | 1973 - 1979 | 17 |
| Ordnance Survey Plan         | 1:10,000 | 1980 - 1984 | 18 |
| Ordnance Survey Plan         | 1:10,000 | 1987        | 19 |
| Ordnance Survey Plan         | 1:10,000 | 1990 - 1993 | 20 |
| 10K Raster Mapping           | 1:10,000 | 1999        | 21 |
| 10K Raster Mapping           | 1:10,000 | 2006        | 22 |
| VectorMap Local              | 1:10,000 | 2024        | 23 |

### Historical Map - Slice A



### **Order Details**

Order Number: Customer Ref: National Grid Reference: 534750, 241310 Slice: Site Area (Ha): Search Buffer (m):

357437802\_1\_1 416.065394.00001 А 0.27 1000

### Site Details

Johnson Matthey Plc, Orchard Road, ROYSTON, SG8 5HE































## **Envirocheck**<sup>®</sup> LANDMARK INFORMATION GROUP®

### **Ordnance Survey Plan** Published 1960

### Source map scale - 1:10,000

The historical maps shown were reproduced from maps predominantly held at the scale adopted for England, Wales and Scotland in the 1840's. In 1854 the 1:2,500 scale was adopted for mapping urban areas; these maps were used to update the 1:10,560 maps. The published date given therefore is often some years later than the surveyed date. Before 1938, all OS maps were based on the Cassini Projection, with independent surveys of a single county or group of counties, giving rise to significant inaccuracies in outlying areas. In the late 1940's, a Provisional Edition was produced, which updated the 1:10,560 mapping from a number of sources. The