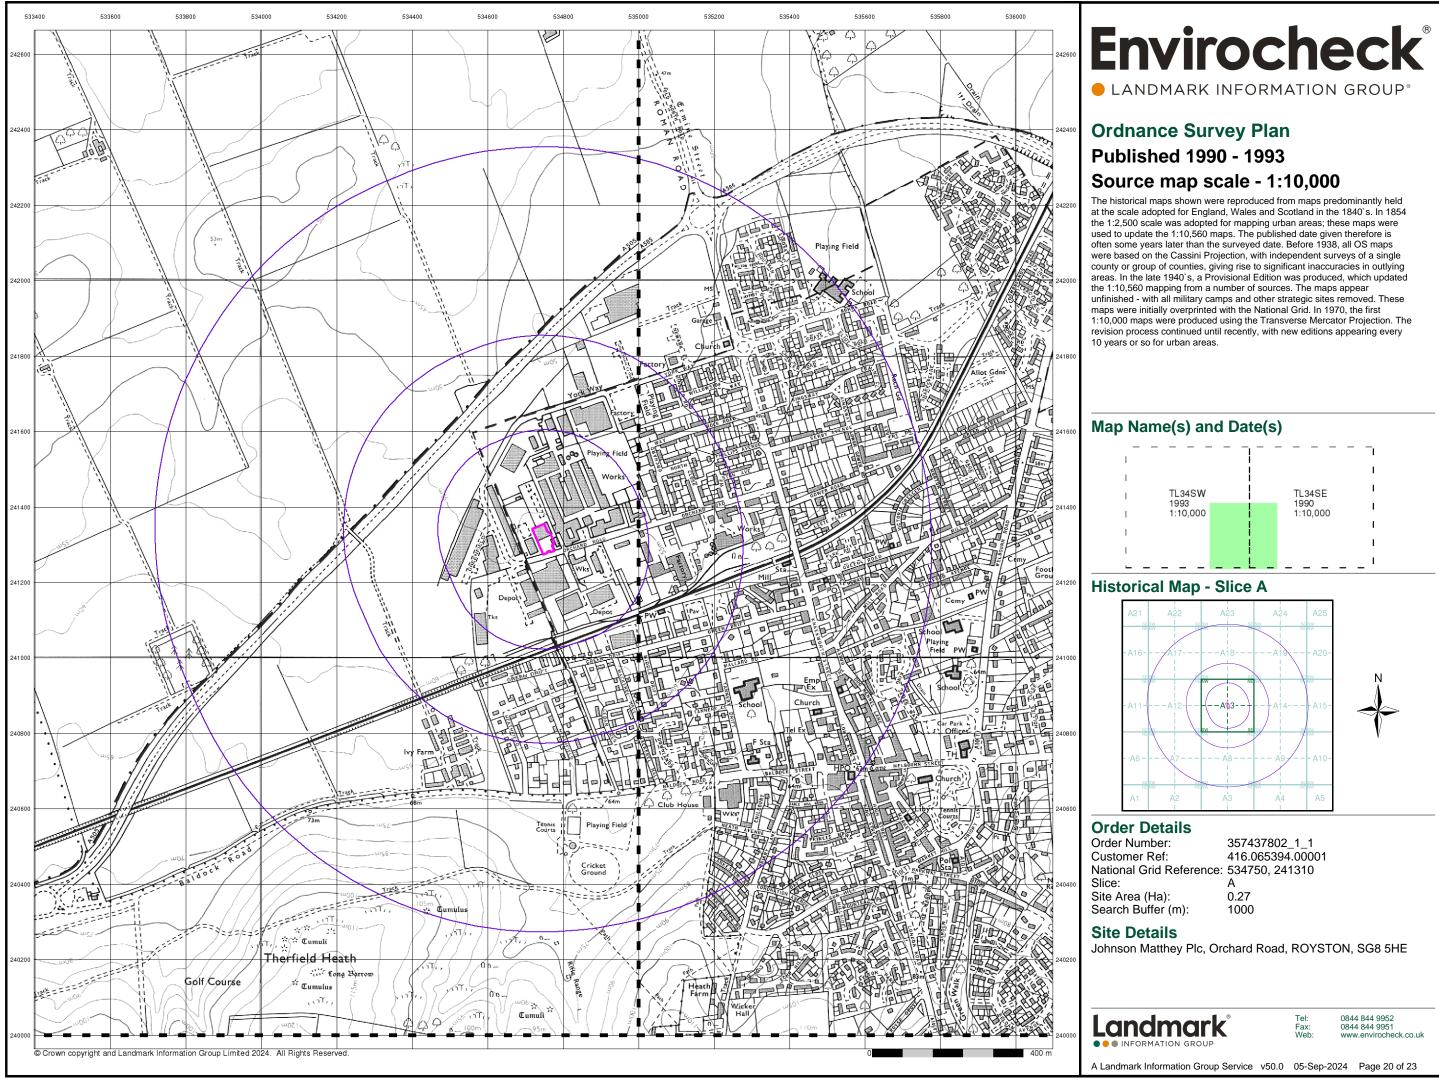

### **Ordnance Survey Plan** Published 1960

### Source map scale - 1:10,000

The historical maps shown were reproduced from maps predominantly held at the scale adopted for England, Wales and Scotland in the 1840's. In 1854 the 1:2,500 scale was adopted for mapping urban areas; these maps were used to update the 1:10,560 maps. The published date given therefore is often some years later than the surveyed date. Before 1938, all OS maps were based on the Cassini Projection, with independent surveys of a single county or group of counties, giving rise to significant inaccuracies in outlying areas. In the late 1940's, a Provisional Edition was produced, which updated the 1:10,560 mapping from a number of sources. The maps appear unfinished - with all military camps and other strategic sites removed. These maps were initially overprinted with the National Grid. In 1970, the first 1:10,000 maps were produced using the Transverse Mercator Projection. The revision process continued until recently, with new editions appearing every 10 years or so for urban areas.

### Map Name(s) and Date(s)

|          |        |          | _           |
|----------|--------|----------|-------------|
| L34SW    | I      | TL34SE   | I           |
| 1960     |        | 1960     | Т           |
| 1:10,560 |        | 1:10,560 |             |
| · ·      | 1.     |          |             |
|          |        |          |             |
|          | _      |          | -           |
|          | ī      | L33NE    | -<br>I      |
| 1960     | 1<br>1 | 1960     | -<br>1<br>1 |
|          | 1      |          | -<br>1<br>1 |

### **Historical Map - Slice A**

### **Order Details**

Order Number: Customer Ref: National Grid Reference: 534750, 241310 Slice: Site Area (Ha): Search Buffer (m):

357437802\_1\_1 416.065394.00001 А 0.27 1000

### Site Details

Johnson Matthey Plc, Orchard Road, ROYSTON, SG8 5HE