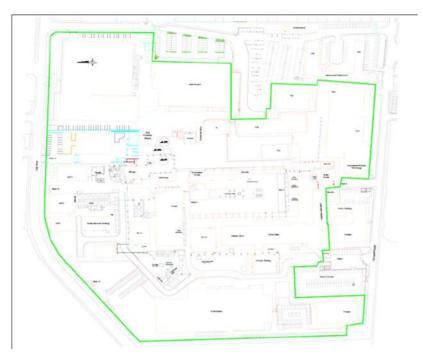

| Page 30, Table S3.3, row 16. Delete row and all    |
| Applicable; -        | (Delete row 16)      | content                                            |
| Process scrubber –   |                      |                                                    |
| FDCP, A1; pH;        |                      |                                                    |
| Continuous; Not      |                      | Page 30, Table S3.3, row 17. Delete row and all    |
| Applicable; -        | (Delete row 17)      | content                                            |
|                      | (delete reference to | Page 32, Table S4.1, Column 2 (emission or         |
| A1                   | A1)                  | monitoring point/reference), Row 9 (Gaseous chl)   |

# **Schedule 7: Site Plan Changes**



### **Existing Permit Boundary**

# Requested Permit Boundary