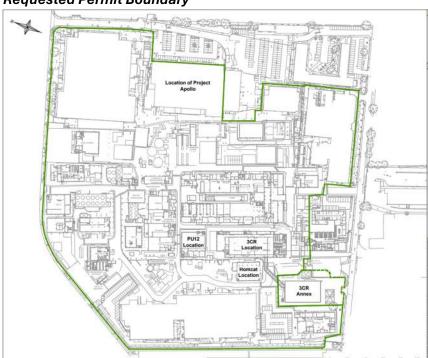

le; -        | (Delete row 16)      | content                                            |
| Process scrubber –   |                      |                                                    |
| FDCP, A1; pH;        |                      |                                                    |
| Continuous; Not      |                      | Page 30, Table S3.3, row 17. Delete row and all    |
| Applicable; -        | (Delete row 17)      | content                                            |
|                      | (delete reference to | Page 32, Table S4.1, Column 2 (emission or         |
| A1                   | A1)                  | monitoring point/reference), Row 9 (Gaseous chl)   |

# **Schedule 7: Site Plan Changes**



### **Existing Permit Boundary**

# Requested Permit Boundary