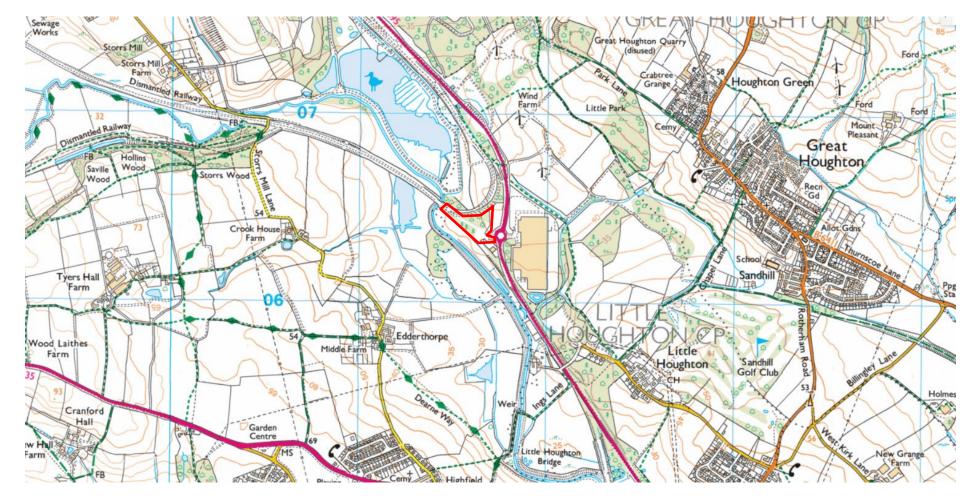

(OS licence Ref: 100062750)

| <ol> <li>Do not scale off this drawing</li> <li>All dimensions to be confirmed on site</li> </ol>                      | Rev: | Date:  | Desc:    | Client:     | GRID POWR (UK) LTD       | Job No:   | SOL_22_PO96_GP | Drawing No: | GP01 |    | Sol Environment Ltd<br>2 <sup>nd</sup> Floor,                                                  |
|------------------------------------------------------------------------------------------------------------------------|------|--------|----------|-------------|--------------------------|-----------|----------------|-------------|------|----|------------------------------------------------------------------------------------------------|
| 3. This drawing is copyright of Sol Environment Ltd                                                                    | 0    | MAY 23 | Original | Project:    | ENERGY RECOVERY FACILITY | Date:     | MAY 23         | Revision:   | 0    |    | 10 The Lees, Malvern,<br>Worcestershire WR14 3HT                                               |
| <ol> <li>This drawing is to be read in conjunction with relevant<br/>consultant drawings and specifications</li> </ol> |      |        |          | Drawing Tit | e: SITE LOCATION         | Drawn By: | SOPHIE RAINEY  | Scale:      | NTS  | SO | t: +44(0)1684 572727<br>e: <u>enquiries@sol-environment.co.uk</u><br>www.sol-environment.co.uk |