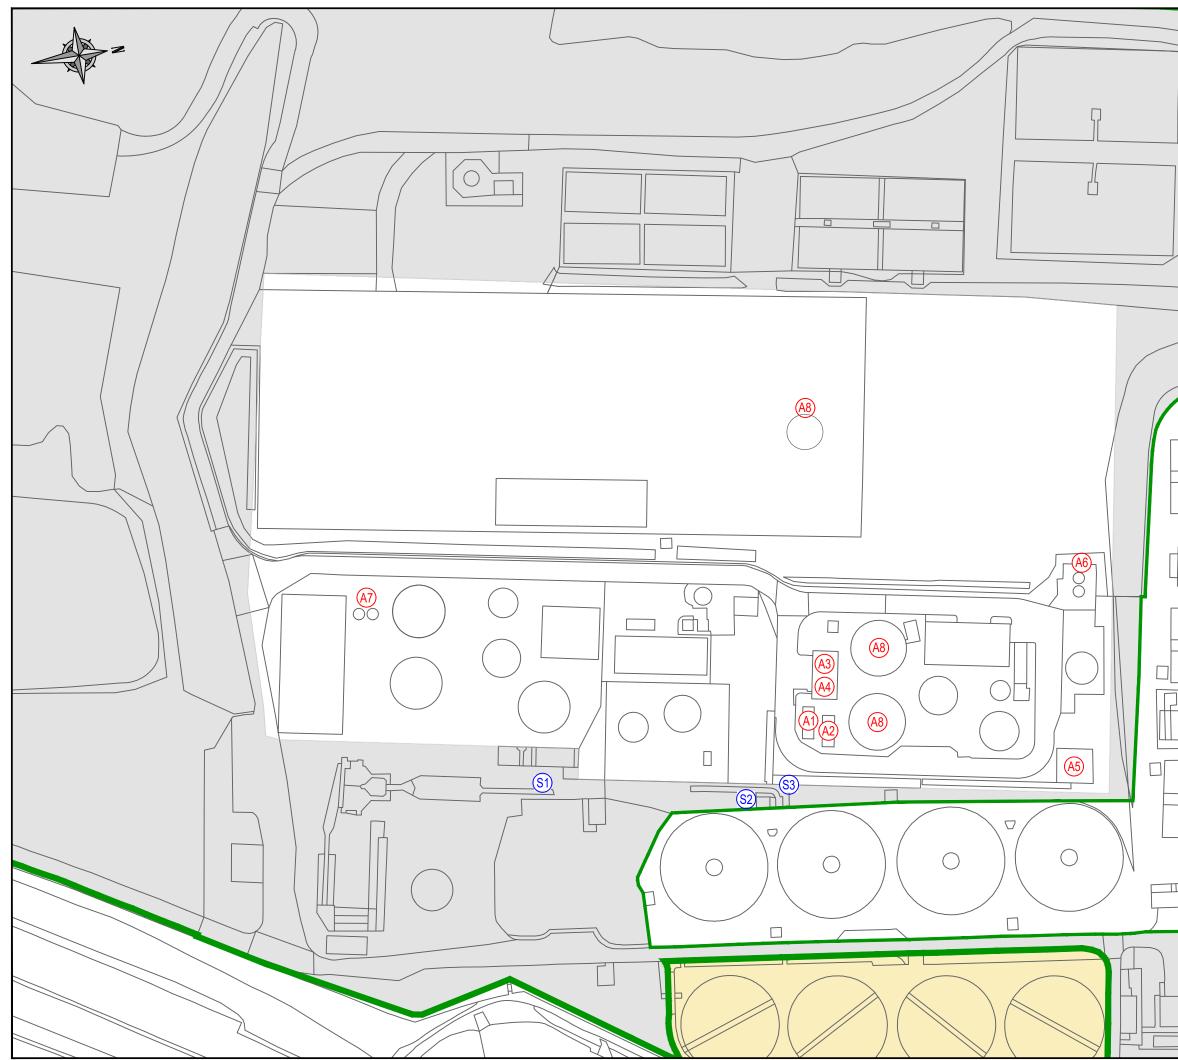

|          | KEY        |                                                                                                                                    |        |                           |                                                            |  |
|----------|------------|------------------------------------------------------------------------------------------------------------------------------------|--------|---------------------------|------------------------------------------------------------|--|
|          |            |                                                                                                                                    |        | INSTALLATION BOUNDAR'     | Y                                                          |  |
|          | _          |                                                                                                                                    |        |                           | AREAS EXCLUDED FROM THE<br>INSTALLATION BOUNDARY (WwTW)    |  |
|          |            | LEGACY AREAS OF THE<br>INSTALLATION BOUNDARY WHERE<br>PERMITTED ACTIVITIES ARE NO<br>LONGER CARRIED OUT                            |        |                           | Y WHERE                                                    |  |
|          |            | С                                                                                                                                  | )      |                           | EMISSIONS OF SURFACE WATER<br>AND PROCESS EFFLUENT TO WWTW |  |
|          |            | С                                                                                                                                  | )      | EMISSIONS TO AIR          |                                                            |  |
|          |            | (A1                                                                                                                                | )      | CHP 1                     |                                                            |  |
|          |            | (A2)<br>(A3)                                                                                                                       | )      | CHP 2                     |                                                            |  |
|          |            | (A3                                                                                                                                | )      | BOILER 1                  |                                                            |  |
| <u> </u> |            | (A4                                                                                                                                | )      | BOILER 2                  |                                                            |  |
|          |            | (A5                                                                                                                                | )      | WASTE GAS BURNER          |                                                            |  |
|          |            | (A6                                                                                                                                | )      | OCU 1                     |                                                            |  |
|          |            | (A7                                                                                                                                | )      | OCU 2                     |                                                            |  |
|          |            | (A8                                                                                                                                | )      | PRVs                      |                                                            |  |
|          |            | S1                                                                                                                                 | )      | DISCHARGE TO WWTW         |                                                            |  |
|          |            | (S2                                                                                                                                | /<br>) | DISCHARGE TO WWTW         |                                                            |  |
|          |            | (02<br>(S3)                                                                                                                        | ,<br>) | DISCHARGE TO WWTW         |                                                            |  |
|          | NOT        | ES.                                                                                                                                |        |                           |                                                            |  |
|          |            | THE ORIENTATION OF THIS FIGURE HAS BEEN ROTATED<br>— TO ALLOW FOR A CLEAR PRESENTATION OF THE<br>INSTALLATION AT A SUITABLE SCALE. |        |                           |                                                            |  |
|          | — TO AL    |                                                                                                                                    |        |                           |                                                            |  |
|          | INSTA      | LLATION                                                                                                                            | I AT A | A SUITABLE SCALE.         |                                                            |  |
|          |            |                                                                                                                                    |        |                           |                                                            |  |
|          | _          |                                                                                                                                    |        |                           |                                                            |  |
|          | В          | MD ES                                                                                                                              | AW     | FOR PERMITTING            | 12.23                                                      |  |
|          | A          | MD JP                                                                                                                              | ES     | FOR PERMITTING            | 12.21                                                      |  |
|          | VERSION    | DRWN CHK                                                                                                                           | D REVD |                           | DATE                                                       |  |
|          |            |                                                                                                                                    |        |                           |                                                            |  |
|          |            |                                                                                                                                    |        |                           |                                                            |  |
|          |            |                                                                                                                                    | -      |                           |                                                            |  |
|          | -  Yi      | YorkshireWater                                                                                                                     |        |                           |                                                            |  |
|          |            |                                                                                                                                    |        |                           |                                                            |  |
|          |            | ^                                                                                                                                  |        |                           |                                                            |  |
|          |            | ()                                                                                                                                 | N      | Stante                    | c                                                          |  |
|          |            | V                                                                                                                                  |        |                           |                                                            |  |
|          | _          |                                                                                                                                    |        |                           |                                                            |  |
|          |            | YORKSHIRE WATER SERVICES LTD                                                                                                       |        |                           |                                                            |  |
|          | _          |                                                                                                                                    | EN/    | /IRONMENTAL PERMITTING    |                                                            |  |
|          | -          | OLD WH                                                                                                                             | ITTIN  | GTON SLUDGE TREATMENT FAC | ULTY                                                       |  |
|          |            |                                                                                                                                    |        | NCIPAL EMISSIONS POINTS   | // _ 1 1                                                   |  |
|          |            |                                                                                                                                    |        |                           |                                                            |  |
|          |            |                                                                                                                                    |        |                           |                                                            |  |
|          | scale<br>1 | :1,000                                                                                                                             |        |                           | SHEET SIZE<br>A3                                           |  |
|          | DRAWING    | NUMBER                                                                                                                             |        |                           | REVISION                                                   |  |
|          | - FIGU     | JKE 3 -                                                                                                                            | ЧКIN   | ICIPAL EMISSIONS POINTS   | В                                                          |  |