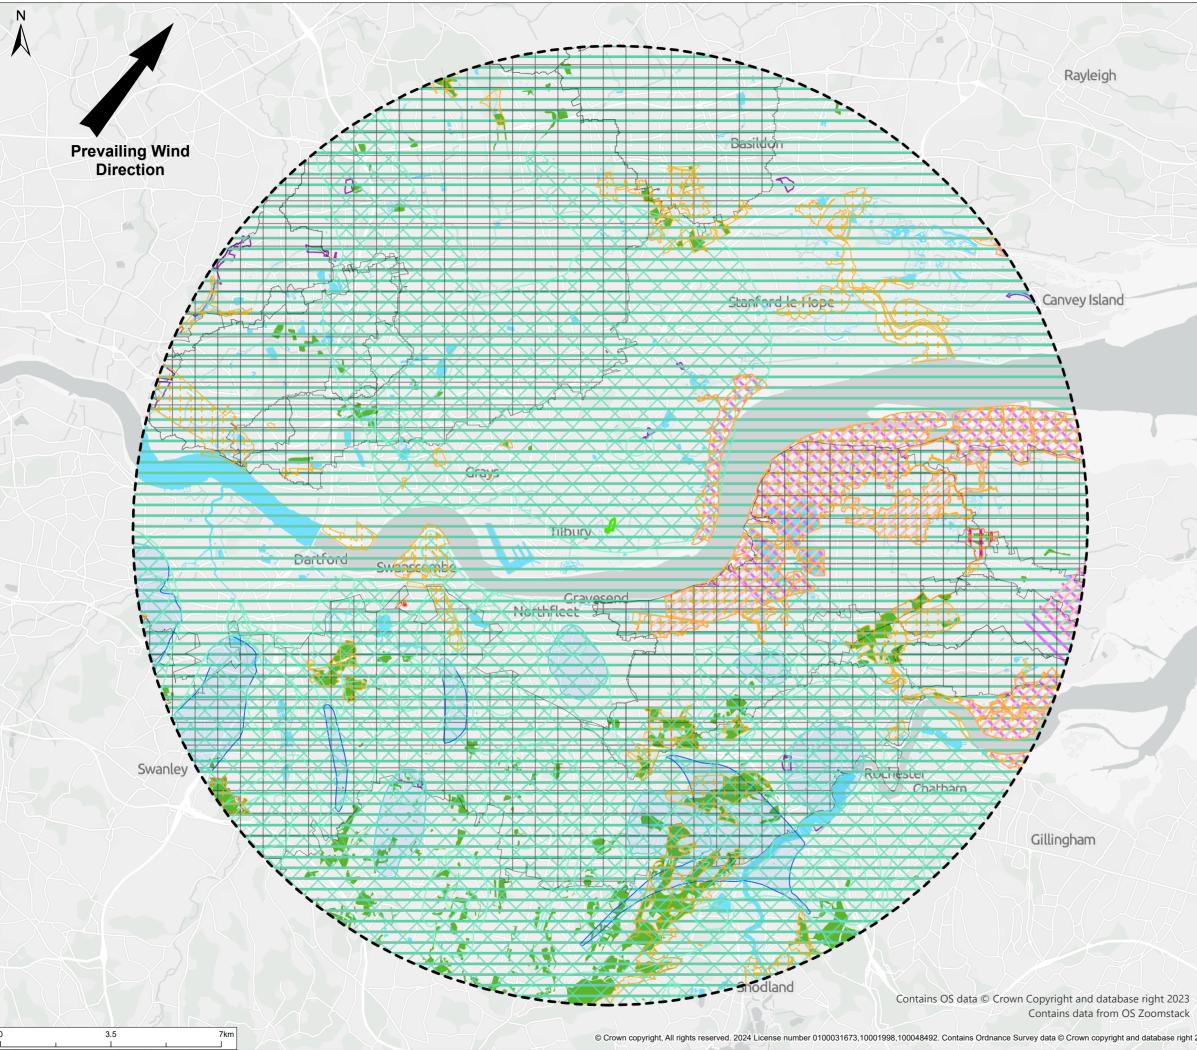

|                                                                                                               | <ul> <li>2024 RPS Group<br/>Notes <ol> <li>This drawing has been prepared in accordance with the scope of<br/>RPS's appointment with its client and is subject to the terms and<br/>conditions of that appointment. RPS accepts no liability for any use of this<br/>document other than by its client and only for the purposes for which it<br/>was prepared and provided.</li> <li>I freceived electronically it is the recipients responsibility to print to<br/>correct scale. Only written dimensions should be used.</li> </ol> </li> <li>Legend <ol> <li>Site Boundary</li> <li>This fraceived electronically of a provided.</li> <li>Source Protection<br/>Zone</li> <li>Drinking Water</li> <li>Safeguard Zones -<br/>Groundwater</li> <li>Surface Water and<br/>Waterlines</li> <li>Nitrate Vulnerable<br/>Zone</li> <li>National Nature<br/>Reserve</li> <li>Ramsar</li> <li>Special Protection<br/>Area</li> <li>Special Area of</li> </ol></li></ul> |         |          |                          |                            |                          |       |  |
|---------------------------------------------------------------------------------------------------------------|--------------------------------------------------------------------------------------------------------------------------------------------------------------------------------------------------------------------------------------------------------------------------------------------------------------------------------------------------------------------------------------------------------------------------------------------------------------------------------------------------------------------------------------------------------------------------------------------------------------------------------------------------------------------------------------------------------------------------------------------------------------------------------------------------------------------------------------------------------------------------------------------------------------------------------------------------------------------|---------|----------|--------------------------|----------------------------|--------------------------|-------|--|
|                                                                                                               |                                                                                                                                                                                                                                                                                                                                                                                                                                                                                                                                                                                                                                                                                                                                                                                                                                                                                                                                                                    |         |          |                          |                            |                          |       |  |
|                                                                                                               |                                                                                                                                                                                                                                                                                                                                                                                                                                                                                                                                                                                                                                                                                                                                                                                                                                                                                                                                                                    |         |          |                          |                            |                          |       |  |
| <i></i>                                                                                                       | Conservation Ancient Woodland                                                                                                                                                                                                                                                                                                                                                                                                                                                                                                                                                                                                                                                                                                                                                                                                                                                                                                                                      |         |          |                          |                            |                          |       |  |
|                                                                                                               |                                                                                                                                                                                                                                                                                                                                                                                                                                                                                                                                                                                                                                                                                                                                                                                                                                                                                                                                                                    |         |          |                          |                            |                          |       |  |
| 3                                                                                                             |                                                                                                                                                                                                                                                                                                                                                                                                                                                                                                                                                                                                                                                                                                                                                                                                                                                                                                                                                                    |         |          |                          |                            |                          |       |  |
|                                                                                                               | Reserve<br>Site of Special                                                                                                                                                                                                                                                                                                                                                                                                                                                                                                                                                                                                                                                                                                                                                                                                                                                                                                                                         |         |          |                          |                            |                          |       |  |
| 1                                                                                                             | Scientific Interest                                                                                                                                                                                                                                                                                                                                                                                                                                                                                                                                                                                                                                                                                                                                                                                                                                                                                                                                                |         |          |                          |                            |                          |       |  |
| The site falls within a Medium-High risk and Soluble Rock<br>Risk category area for Groundwater Vulnerability |                                                                                                                                                                                                                                                                                                                                                                                                                                                                                                                                                                                                                                                                                                                                                                                                                                                                                                                                                                    |         |          |                          |                            |                          |       |  |
|                                                                                                               |                                                                                                                                                                                                                                                                                                                                                                                                                                                                                                                                                                                                                                                                                                                                                                                                                                                                                                                                                                    |         |          |                          | _                          |                          |       |  |
|                                                                                                               | Rev [                                                                                                                                                                                                                                                                                                                                                                                                                                                                                                                                                                                                                                                                                                                                                                                                                                                                                                                                                              | Descrip | tion     |                          | Ву                         | СВ                       | Date  |  |
|                                                                                                               | A TETRA TECH COMPANY<br>20 Western Avenue, Milton Park, Abingdon, Oxfordshire, OX14 4SH<br>T: +44(0)1235 821 888 E: rpsox@rpsgroup.com                                                                                                                                                                                                                                                                                                                                                                                                                                                                                                                                                                                                                                                                                                                                                                                                                             |         |          |                          |                            |                          |       |  |
|                                                                                                               | Client                                                                                                                                                                                                                                                                                                                                                                                                                                                                                                                                                                                                                                                                                                                                                                                                                                                                                                                                                             |         | -        |                          |                            |                          |       |  |
| N                                                                                                             | Project Thurrock Peaking Plant                                                                                                                                                                                                                                                                                                                                                                                                                                                                                                                                                                                                                                                                                                                                                                                                                                                                                                                                     |         |          |                          |                            |                          |       |  |
|                                                                                                               | Title                                                                                                                                                                                                                                                                                                                                                                                                                                                                                                                                                                                                                                                                                                                                                                                                                                                                                                                                                              | e       | Sensitiv | Sensitive Receptors Plan |                            |                          |       |  |
|                                                                                                               | Status<br>FINAL                                                                                                                                                                                                                                                                                                                                                                                                                                                                                                                                                                                                                                                                                                                                                                                                                                                                                                                                                    |         |          | Drawn By<br>JM           | PM/Checked By<br><b>RN</b> |                          | ed By |  |
|                                                                                                               | Project Number                                                                                                                                                                                                                                                                                                                                                                                                                                                                                                                                                                                                                                                                                                                                                                                                                                                                                                                                                     |         |          | Scale @ A3<br>1·120 000  |                            | Date Created<br>AUG 2024 |       |  |
|                                                                                                               | 794-ENV-EPC-20502         1:120,000         AUG 2024           Figure Number         Rev           1         -                                                                                                                                                                                                                                                                                                                                                                                                                                                                                                                                                                                                                                                                                                                                                                                                                                                     |         |          |                          |                            |                          |       |  |
| Ĺ                                                                                                             |                                                                                                                                                                                                                                                                                                                                                                                                                                                                                                                                                                                                                                                                                                                                                                                                                                                                                                                                                                    |         |          |                          |                            |                          |       |  |
| 2024.                                                                                                         | rps                                                                                                                                                                                                                                                                                                                                                                                                                                                                                                                                                                                                                                                                                                                                                                                                                                                                                                                                                                | group   | o.com    |                          |                            |                          |       |  |