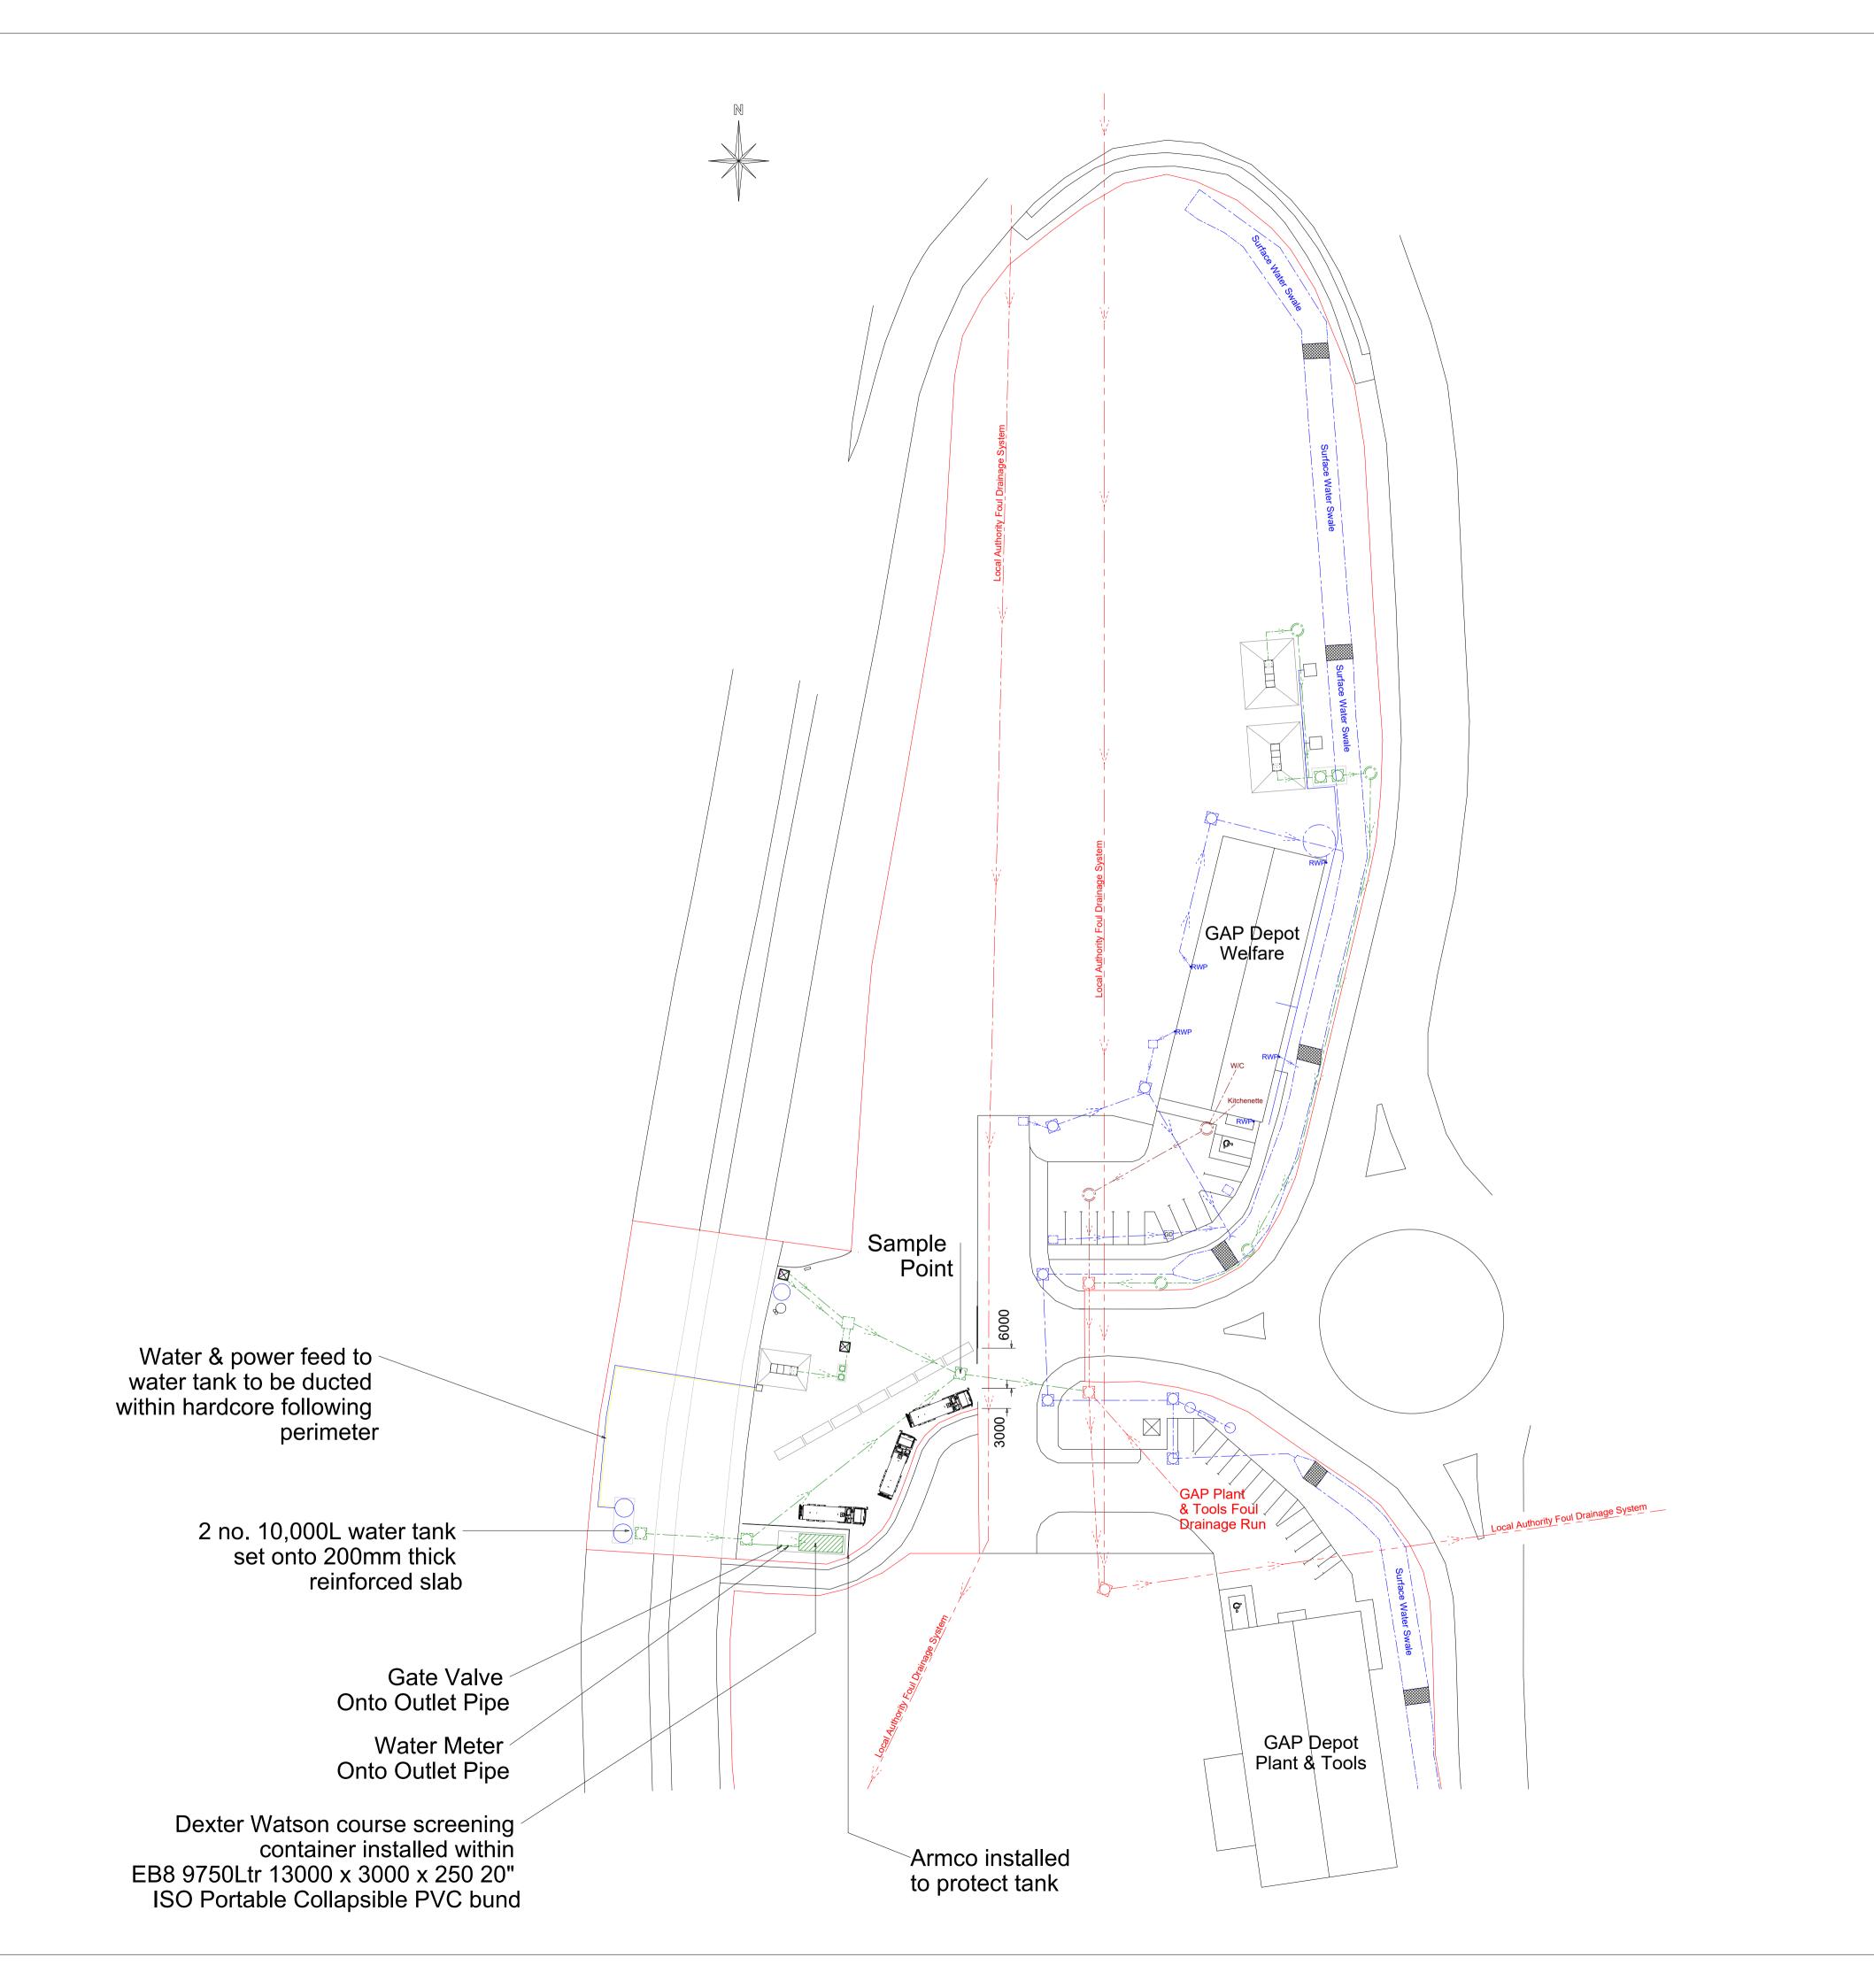

## Drainage Key

BLUE - On Site Surface Water

Mains Water Supply

**RED - Sewer Network** 

GREEN - Trade Effluent **BROWN - Domestic Waste** 

Inspection Chambers

Drainage Runs

| 2a   | Holding Tank Removed | DM | 26/04/24 |
|------|----------------------|----|----------|
| 2    | Drawings Introduced  | DM | 23/04/24 |
| Rev. | Description          | Ву | Date     |